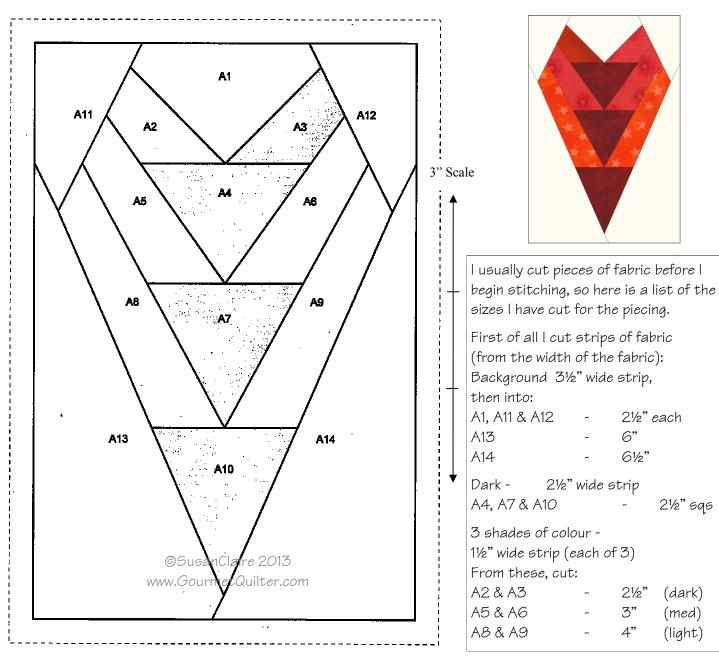

## Foundation Pieced Heart

Block size -6'' finished (measures  $6\frac{1}{2}''$ )

This pattern has been designed for foundation piecing. I have shown the foundation piecing, step by step, on one of my Quilting Tips & Techniques videos, available through my blog which can be found through <a href="https://www.gourmetquilter.com">www.gourmetquilter.com</a>.