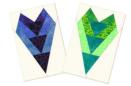

## Foundation Pieced Heart

Block size -6'' finished (measures  $6\frac{1}{2}''$ )

This pattern has been designed for foundation piecing. I have shown the foundation piecing, step by step, on one of my Quilting Tips & Techniques videos, available through my blog which can be found through <a href="https://www.gourmetquilter.com">www.gourmetquilter.com</a>.