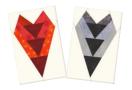

## Foundation Pieced Heart

Block size -6'' finished (measures  $6\frac{1}{2}''$ )

This pattern has been designed for foundation piecing. I have shown the foundation piecing, step by step, on one of my Quilting Tips & Techniques videos, available through my blog which can be found through <a href="https://www.gourmetquilter.com">www.gourmetquilter.com</a>.