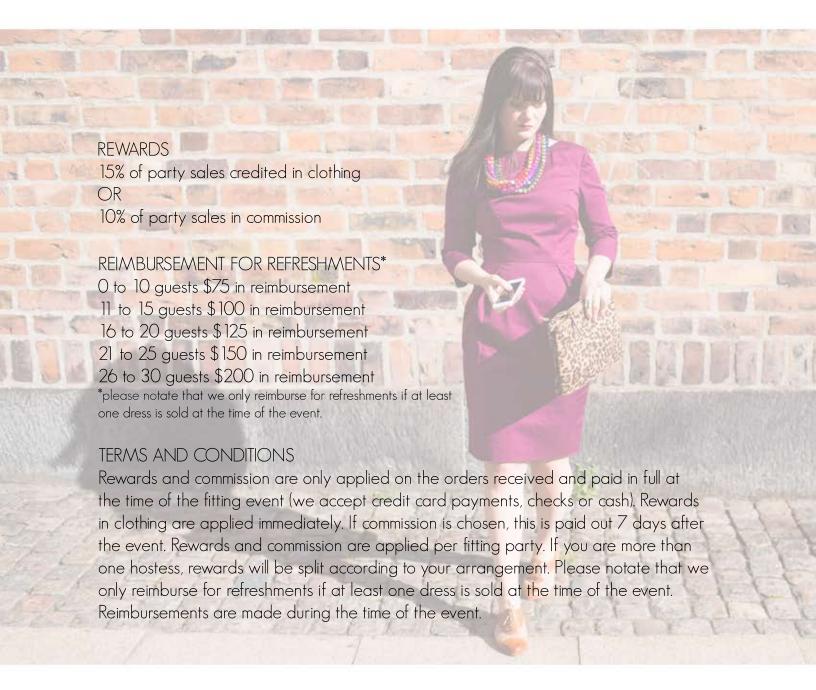

host an ELSA AND ME fitting party!

We'll meet you at your home or office with ELSAs, sips and bites to conduct on-the-spot dress fittings for you and your crew. And as the lovely hostess, you're entitled to rewards!

## HOW IT WORKS

- 1. You pick a date and set aside at least a two-hour time period.
- 2. We provide invites, reimburse for refreshments, and share the story behind our brand, and bring the ELSAs for a personalized style and mingle session.
- 3. You choose your own Host Reward! Receive either credit to be applied at elsaandme.com or commission from party sales.

Sound like something you and the ladies may be up for doing? Get this party started by emailing us at hello@elsaandme.com.

See next page for Host Rewards, Reimbursements and Terms and Conditions.



## HOST REWARDS



## ELSA AND ME