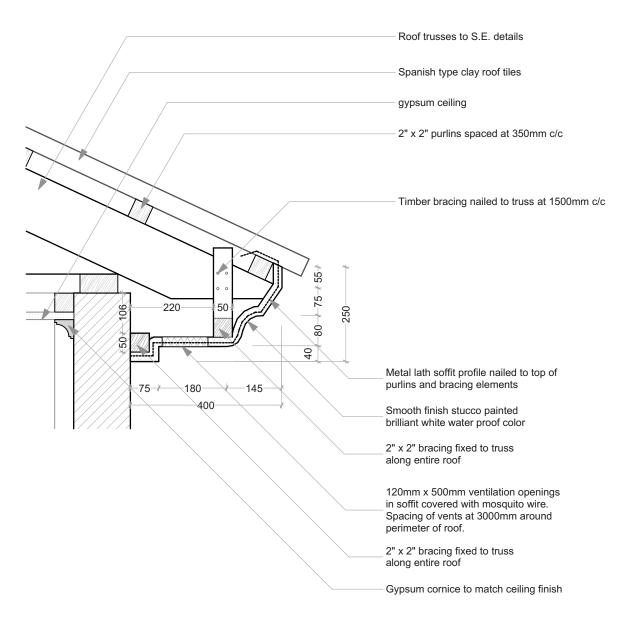

## Roof eaves

Drawing Subset Name

M.03.1

## **Roof Eave Detail**

Drawing Scale

1:10