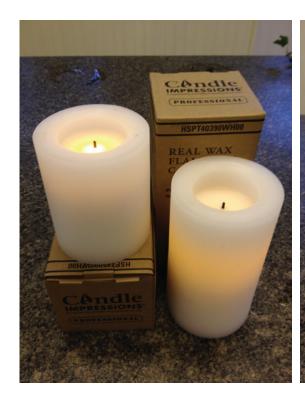

### REAL WAX FLAMELESS PILLAR CANDLES

Candle Impressions 'Professional' line. White. Includes batteries. Must take all of one size at minimum.

6"h x 3"w - (approx. 12 pcs avail) 4"h x 3"w - (approx. 36 pcs avail) 1.75"h x 1.5"w - (approx. 36 pcs avail) .75"h x 1.5"w - (approx. 54 pcs avail)