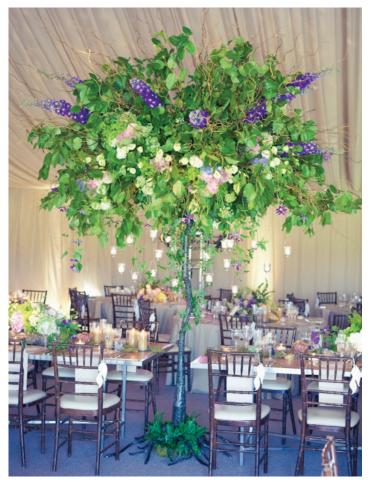

### **GLASS VOTIVE HOLDERS**

Anchor Hocking glass votives 36 per case. Must take 3 cases minimum. 12 cases available. Further discount if you take all cases!

TWIGGY TREES and STUMP

See following pages for more photo.

## TWIGGY TREES

Custom artisan-made powder coated steel twiggy trees. Scalable from 7.5ft to 10ft tall for use on tabletop to full height. Detachable branches. Collapsible trunk. 4 available.

METAL TRIPOD STAND