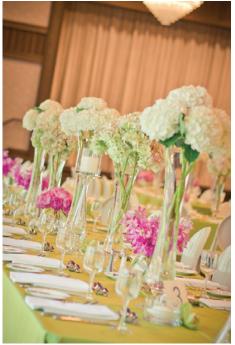

## **VENTURA GLASS**

Originally purchased from Hofland. 3 sizes available. Four pieces per case. Min. one case purchase of one size. Further discount if you take all pieces!

**65cm -** (12 cases avail) **55cm -** (12 cases avail) **45cm -** (5 cases avail)

## **DUTZ GLASS CANDLESTICKS**

Mouth-blown handmade Dutz glass candlesticks available in 3 sizes. From CanaTrade. Min. purchase is four of one size.

Doesn't include 5x5 glass or swirl glass top shown in pictures. Further discount if you take all pieces!