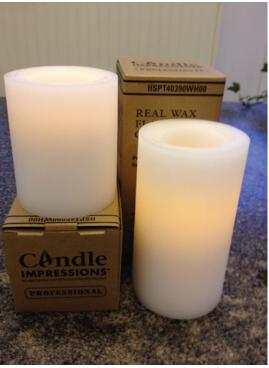

### REAL WAX FLAMELESS PILLAR CANDLES

Candle Impressions 'Professional' line. White. Includes batteries. Must take all of one size at minimum.

6"h x 3"w - (approx. 12 pcs avail) 4"h x 3"w - (approx. 36 pcs avail) 1.75"h x 1.5"w - (approx. 36 pcs avail) .75"h x 1.5"w - (approx. 54 pcs avail)