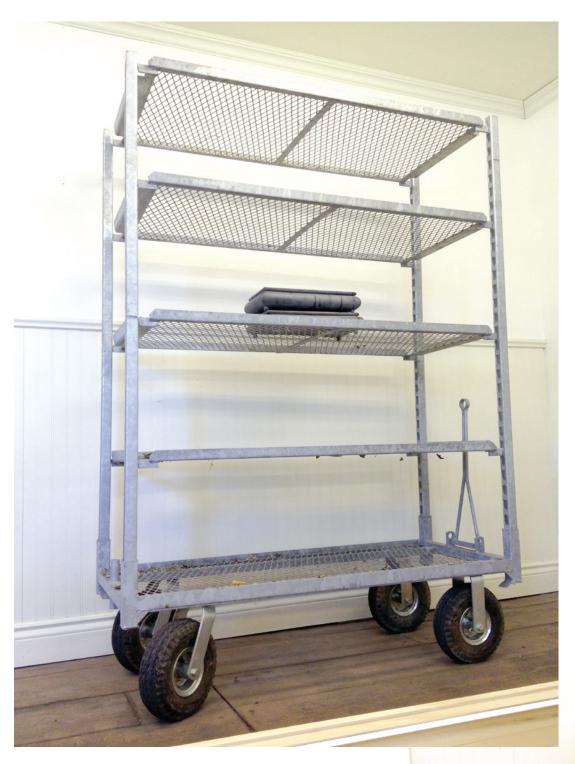

## ASSORTED QUANTITY OF FLORIST SUPPLIES

VARIOUS CAGES, VARIOUS PLASTIC DISHES, SHELVING, ETC.

GALVANIZED
GREENHOUSE
CART W/
ADJUSTABLE
SHELVING AND
PNEUMATIC
WHEELS

COLLAPSIBLE RUBBERMAID CARD WITH 250LB WEIGHT LIMIT (3 available)