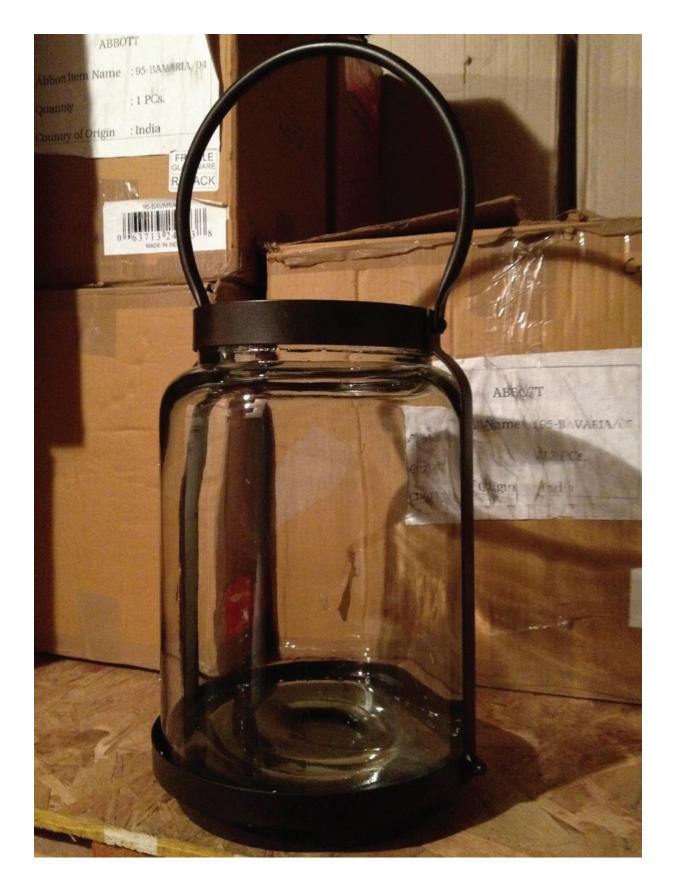

## **CLASSIC METAL CANDLESTANDS**

Custom artisan-made powder coated steel candlestands. Must take all 12 of one size minimum.

FLOOR STAND - (12 avail)

TABLE TOP LRG - (12 avail)

TABLE TOP SM - (12 avail)

**BROWN METAL AND GLASS LANTERNS** 

By Camilla House. 6 available – 2 per case. Must take all pieces.

**BLACK WIRE & GLASS HANGING LANTERN** 

Must take all 11 pieces. 12" high and 10" high.

'SWIRL' GLASS

Approx 20 pieces of each size. Must take all of one size minimum.