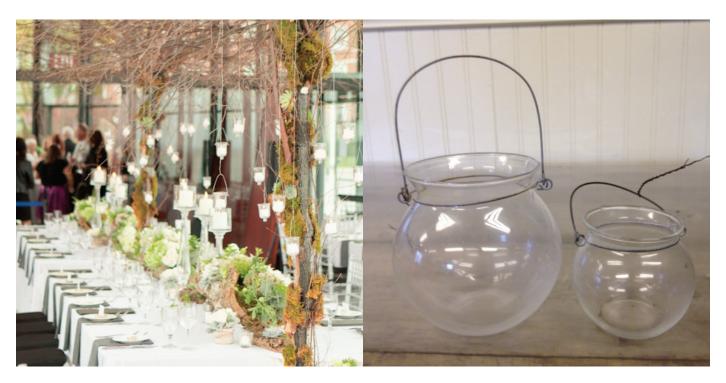

## HANGING GLASS VOTIVE HOLDERS

Must purchase by the case of 12. Minimum 4 case purchase. Approx. 16 cases available.

Further discount if you take all pieces!

ANTIQUE METAL SAP BUCKET COLLECTION

Approx. 10 vintage metal sap buckets. Must take entire collection.