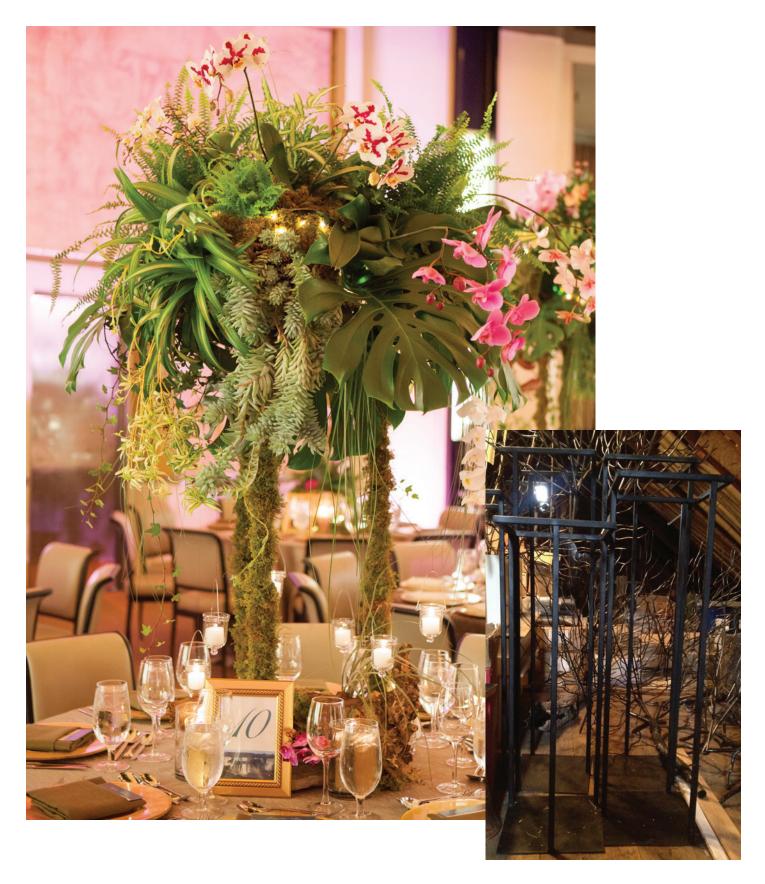

## TWIGGY TREES

Custom artisan-made powder coated steel twiggy trees. Scalable from 7.5ft to 10ft tall for use on tabletop to full height. Detachable branches. Collapsible trunk. 4 available.

METAL TRIPOD STAND

 ${\it Custom\ made\ metal\ tripod\ stands\ in\ 3\ heights\ from\ 3.5ft\ -4.5ft\ approx.\ Must\ take\ all\ 8\ pieces.}$ 