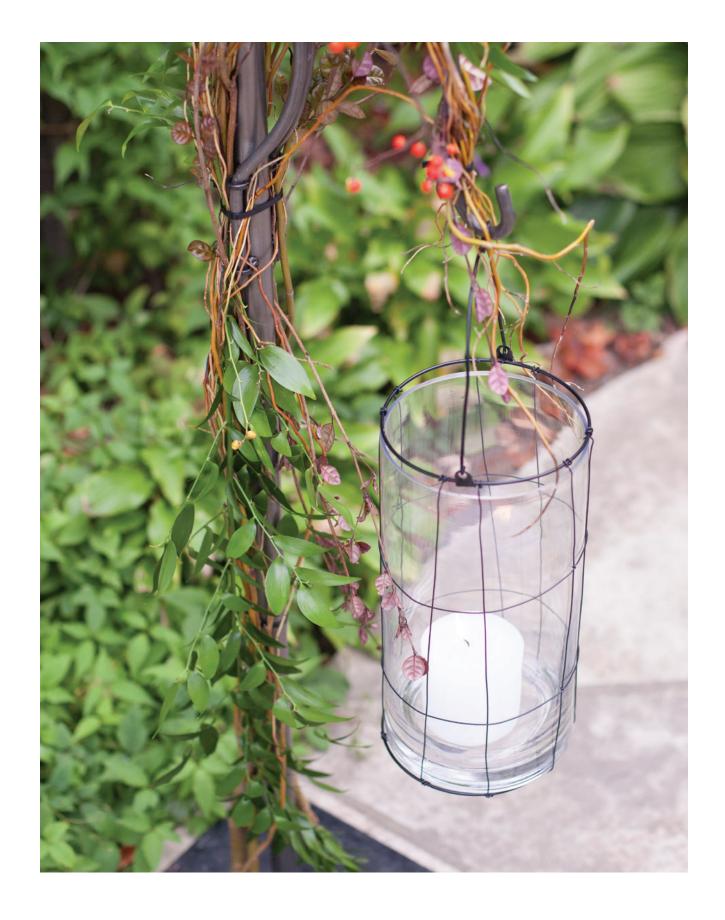

By Camilla House. 6 available – 2 per case. Must take all pieces.

**BLACK WIRE & GLASS HANGING LANTERN** 

Must take all 11 pieces. 12" high and 10" high.

'SWIRL' GLASS

Approx 20 pieces of each size. Must take all of one size minimum.