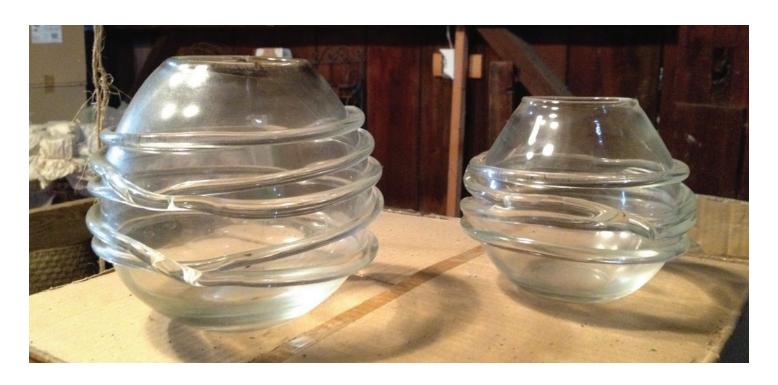

By Camilla House. 6 available – 2 per case. Must take all pieces.

**BLACK WIRE & GLASS HANGING LANTERN** 

Must take all 11 pieces. 12" high and 10" high.

'SWIRL' GLASS

Approx 20 pieces of each size. Must take all of one size minimum.

**LARGE -** (16.5cm)

**SMALL -** (12.5 cm)