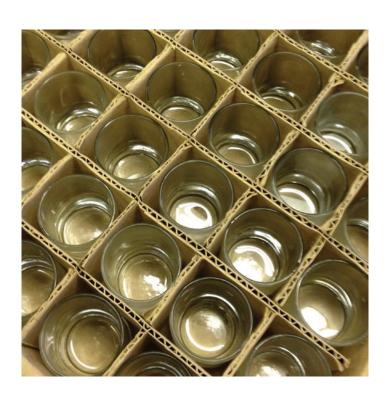

### **GLASS VOTIVE HOLDERS**

Anchor Hocking glass votives 36 per case. Must take 3 cases minimum. 12 cases available. Further discount if you take all cases!

TWIGGY TREES and STUMP

See following pages for more photo.