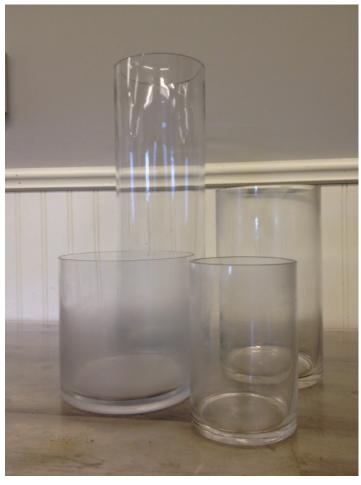

## CYLINDER GLASS

ASSORTED SIZES AND QUANTITIES INCLUDING 3x3, 5x5, 6x6, 8x8, 4x8, 4x9, 12x12, etc.