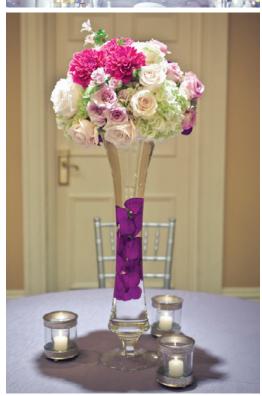

## **VENTURA GLASS**

Originally purchased from Hofland. 3 sizes available. Four pieces per case. Min. one case purchase of one size. Further discount if you take all pieces!

**65cm -** (12 cases avail) **55cm -** (12 cases avail) **45cm -** (5 cases avail)

## **DUTZ GLASS CANDLESTICKS**

Mouth-blown handmade Dutz glass candlesticks available in 3 sizes. From CanaTrade. Min. purchase is four of one size.

Doesn't include 5x5 glass or swirl glass top shown in pictures. Further discount if you take all pieces!