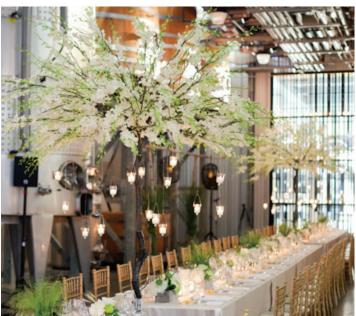

### **GLASS VOTIVE HOLDERS**

Anchor Hocking glass votives 36 per case. Must take 3 cases minimum. 12 cases available. Further discount if you take all cases!

TWIGGY TREES and STUMP

See following pages for more photo.

## TWIGGY TREES

Custom artisan-made powder coated steel twiggy trees. Scalable from 7.5ft to 10ft tall for use on tabletop to full height. Detachable branches. Collapsible trunk. 4 available.

METAL TRIPOD STAND