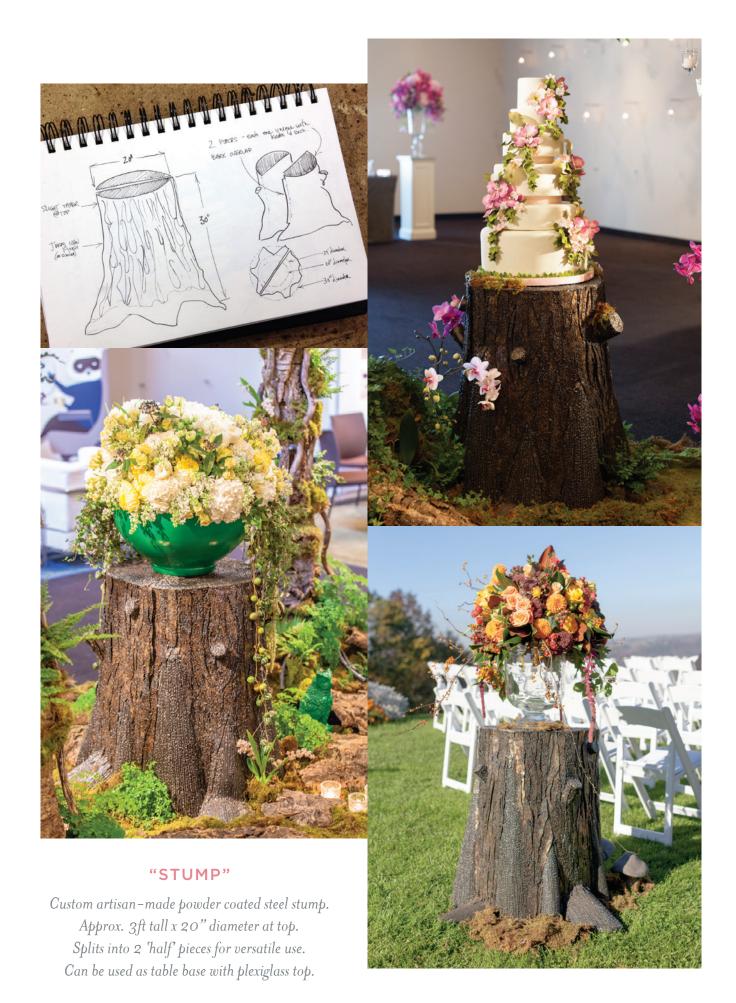

### **GLASS VOTIVE HOLDERS**

Anchor Hocking glass votives 36 per case. Must take 3 cases minimum. 12 cases available. Further discount if you take all cases!

TWIGGY TREES and STUMP

See following pages for more photo.