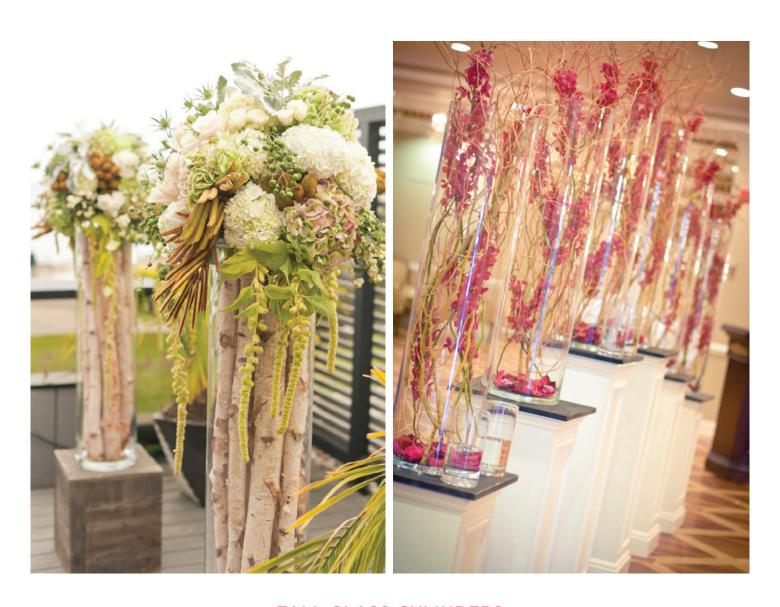

TALL GLASS CYLINDERS

By Hofland. 42" tall glass cylinders. 10 available. Must be purchased in pairs.