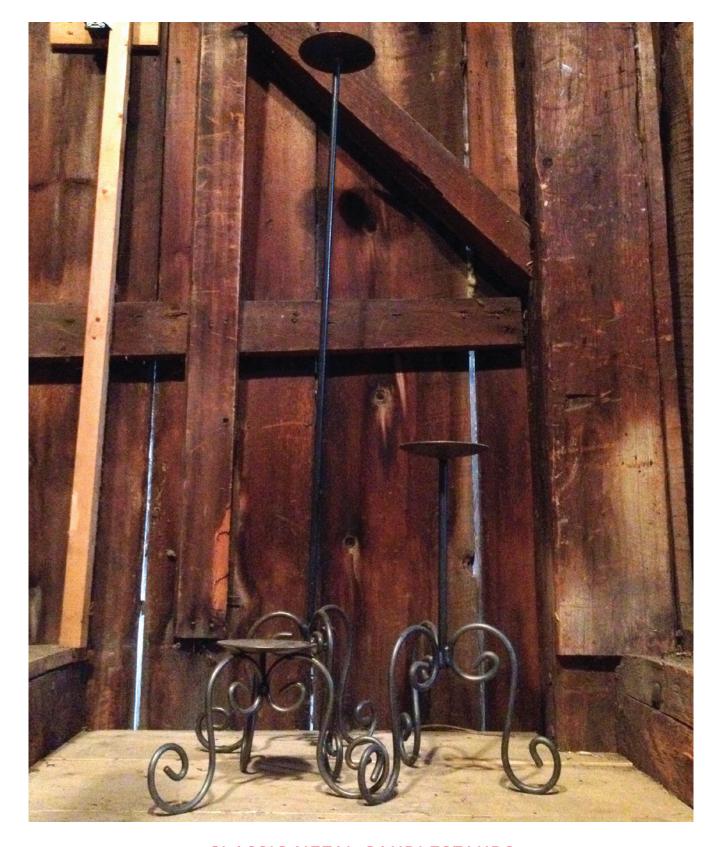

## **CLASSIC METAL CANDLESTANDS**

Custom artisan-made powder coated steel candlestands. Must take all 12 of one size minimum.

FLOOR STAND - (12 avail)

TABLE TOP LRG - (12 avail)

TABLE TOP SM - (12 avail)

**BROWN METAL AND GLASS LANTERNS** 