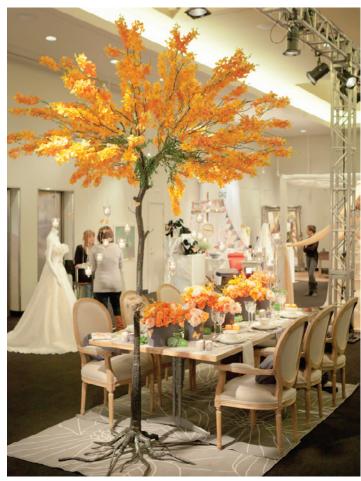

### **GLASS VOTIVE HOLDERS**

Anchor Hocking glass votives 36 per case. Must take 3 cases minimum. 12 cases available. Further discount if you take all cases!

TWIGGY TREES and STUMP

See following pages for more photo.

## TWIGGY TREES

Custom artisan-made powder coated steel twiggy trees. Scalable from 7.5ft to 10ft tall for use on tabletop to full height. Detachable branches. Collapsible trunk. 4 available.

METAL TRIPOD STAND