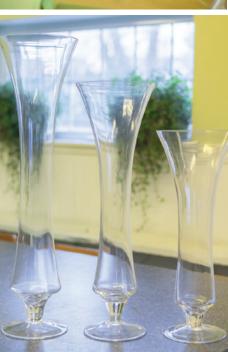

## **VENTURA GLASS**

Originally purchased from Hofland. 3 sizes available. Four pieces per case. Min. one case purchase of one size. Further discount if you take all pieces!

**65cm -** (12 cases avail) **55cm -** (12 cases avail) **45cm -** (5 cases avail)

## **DUTZ GLASS CANDLESTICKS**

Mouth-blown handmade Dutz glass candlesticks available in 3 sizes. From CanaTrade. Min. purchase is four of one size.

Doesn't include 5x5 glass or swirl glass top shown in pictures. Further discount if you take all pieces!

TALL - (approx. 10 pcs avail)
MED - (approx. 16 pcs avail)
SMALL - (approx. 30 pcs avail)

**DUTZ GLASS VASES** 

Mouth-blown handmade Dutz glass vases available in 3 sizes. From CanaTrade. Min. purchase is four of one size. Further discount if you take all pieces!

TALL - (approx. 12 pcs avail)
MED - (approx. 10 pcs avail)
SMALL - (approx. 8 pcs avail)