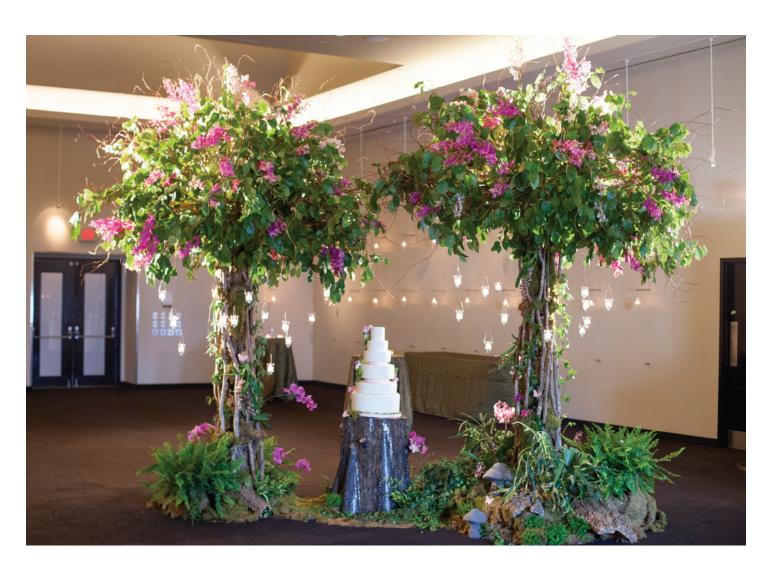

### **GLASS VOTIVE HOLDERS**

Anchor Hocking glass votives 36 per case. Must take 3 cases minimum. 12 cases available. Further discount if you take all cases!

TWIGGY TREES and STUMP

See following pages for more photo.

## TWIGGY TREES

Custom artisan-made powder coated steel twiggy trees. Scalable from 7.5ft to 10ft tall for use on tabletop to full height. Detachable branches. Collapsible trunk. 4 available.

METAL TRIPOD STAND