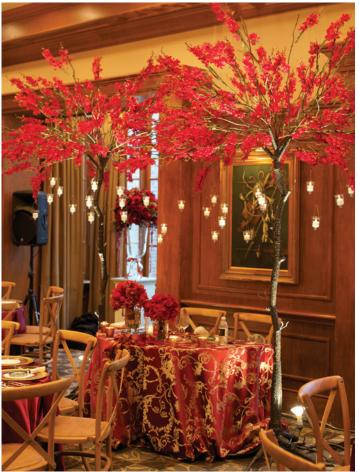

### **GLASS VOTIVE HOLDERS**

Anchor Hocking glass votives 36 per case. Must take 3 cases minimum. 12 cases available. Further discount if you take all cases!

TWIGGY TREES and STUMP

See following pages for more photo.

## TWIGGY TREES

Custom artisan-made powder coated steel twiggy trees. Scalable from 7.5ft to 10ft tall for use on tabletop to full height. Detachable branches. Collapsible trunk. 4 available.

METAL TRIPOD STAND