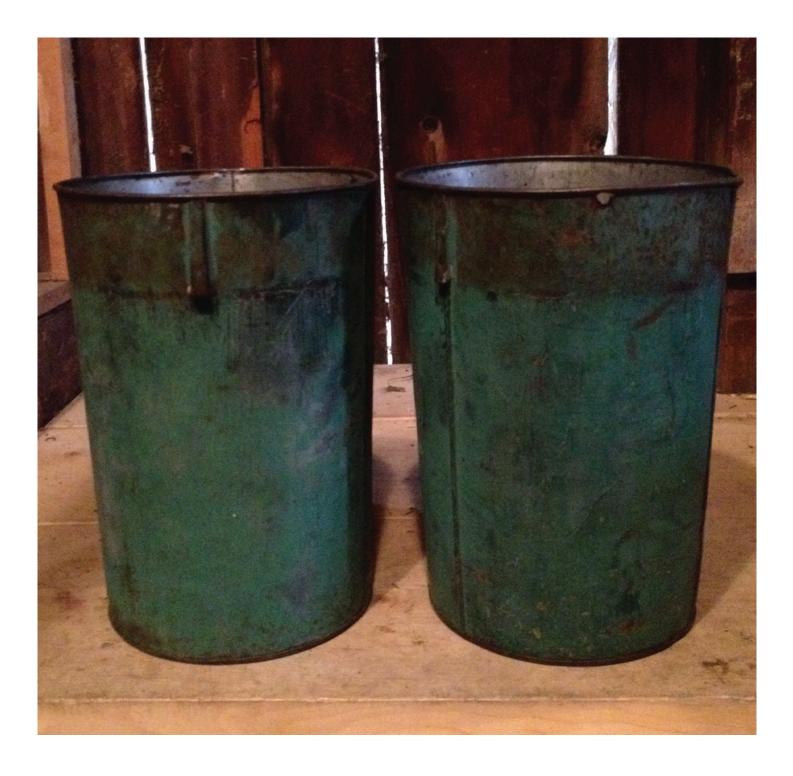

## HANGING GLASS VOTIVE HOLDERS

Must purchase by the case of 12. Minimum 4 case purchase. Approx. 16 cases available.

Further discount if you take all pieces!

ANTIQUE METAL SAP BUCKET COLLECTION

Approx. 10 vintage metal sap buckets. Must take entire collection.