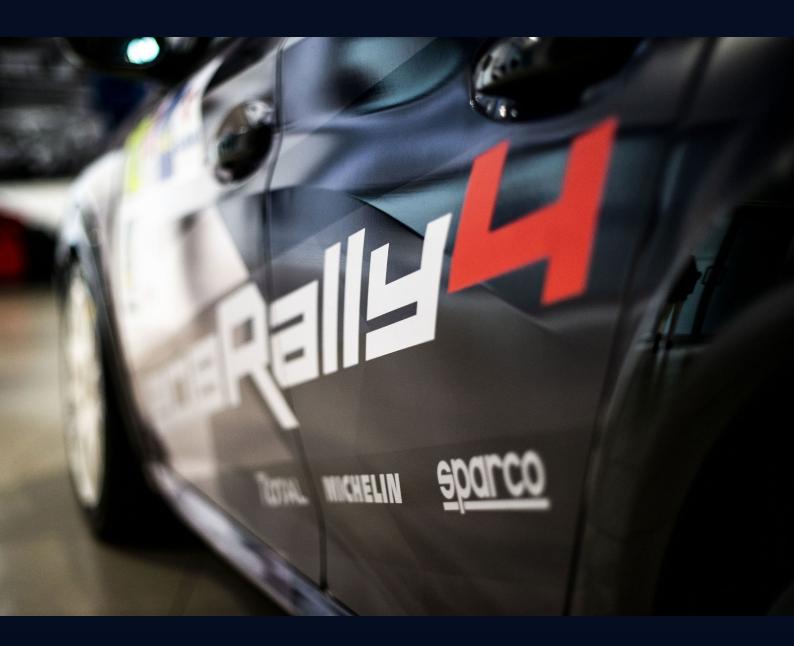

### **BASE SPECIFICATION**

208 Rally4 is sold ready to race, either in tarmac or gravel specification, for a price of 66 000€ HT.

### TRANSFORMATION KITS

208 Rally4 is homologated in both tarmac and gravel specification. Transformation kits have been created to switch the car configuration. Take advantage of a special discounted prices only available during the purchase of the car.