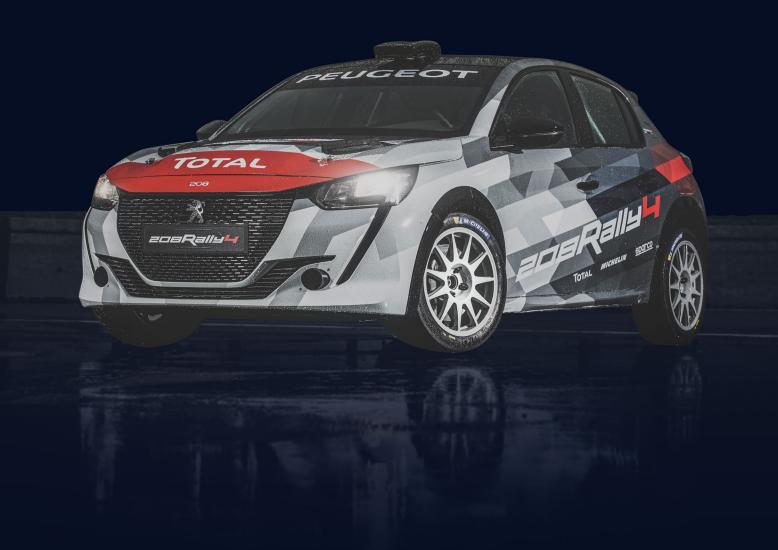

### **BASE SPECIFICATION**

208 Rally4 is sold ready to race, either in tarmac or gravel specification, for a price of 66 000€ HT.

### TRANSFORMATION KITS

208 Rally4 is homologated in both tarmac and gravel specification. Transformation kits have been created to switch the car configuration. Take advantage of a special discounted prices only available during the purchase of the car.