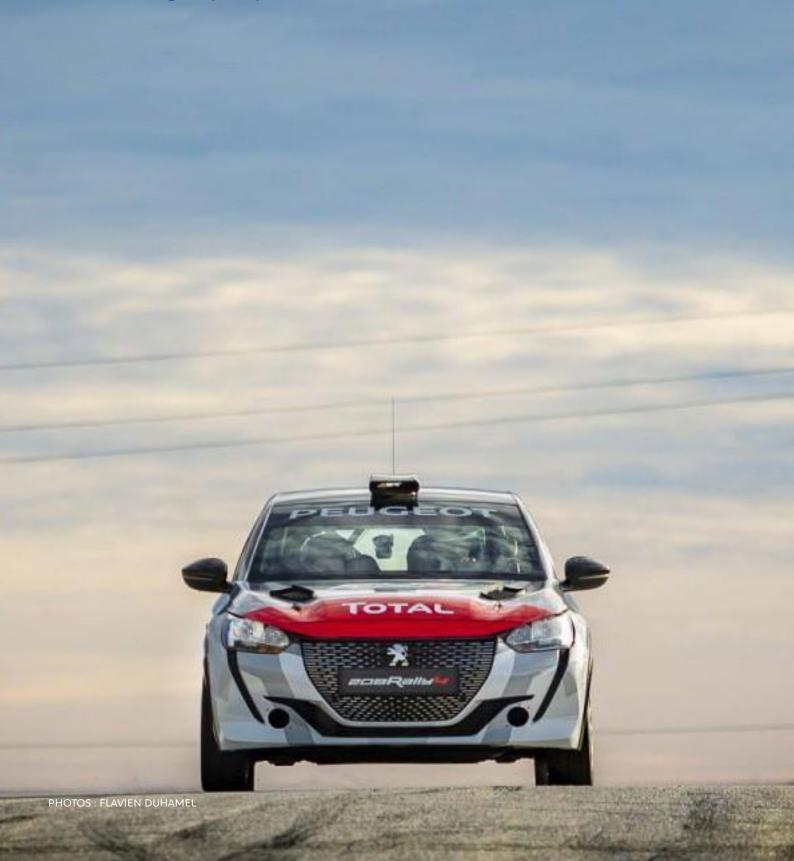

### **BASE SPECIFICATION**

208 Rally4 is sold ready to race, either in tarmac or gravel specification, for a price of 66 000€ HT.