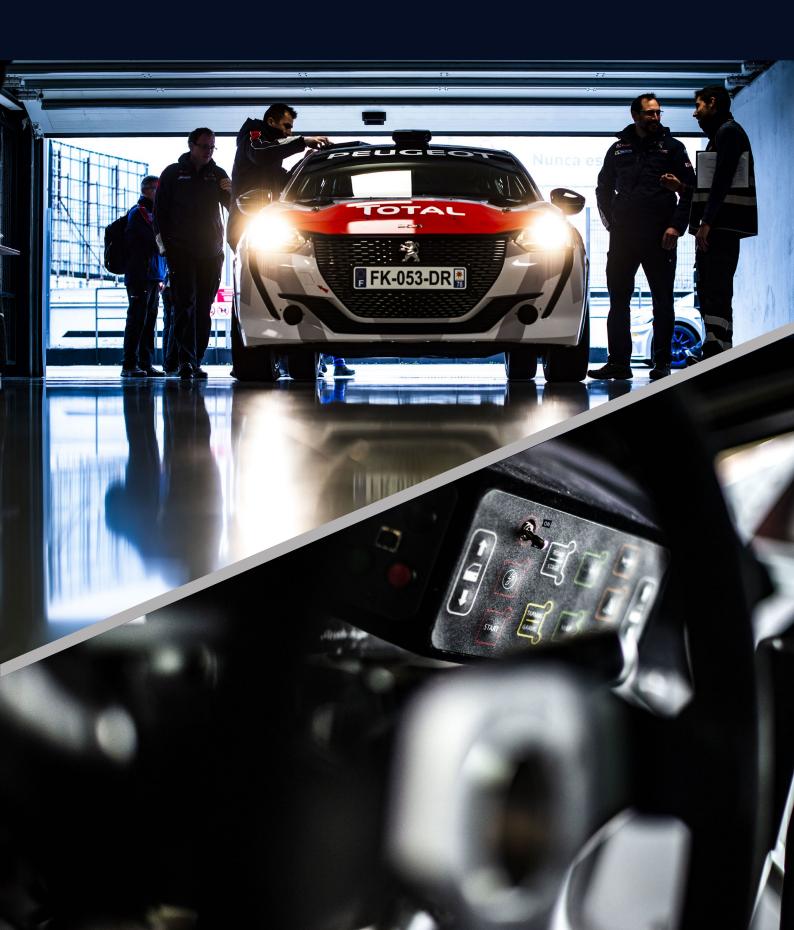

### **BASE SPECIFICATION**

208 Rally4 is sold ready to race, either in tarmac or gravel specification, for a price of 66 000€ HT.