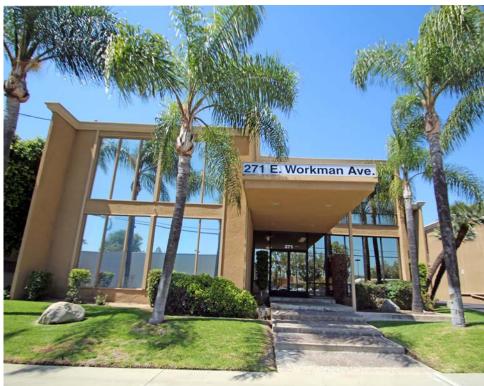

#### • HIGHLIGHTS

- EASTLAND PROFESSIONAL BUILDING - Move-In Ready!
- 2 freestanding, two-story office buildings facing Workman Street between Citrus Street and Barranca Avenue
- Recently upgraded with exterior paint, landscaping and newer windows
- Professional environment with large windows, interior atriums, abundant parking and stairwell access from inside and outside
- Amenity rich, adjacent to Eastland Shopping Center
- Easy access to bus stop and I-10 freeway

# **271-281 WORKMAN STREET** • COVINA, CA 91723