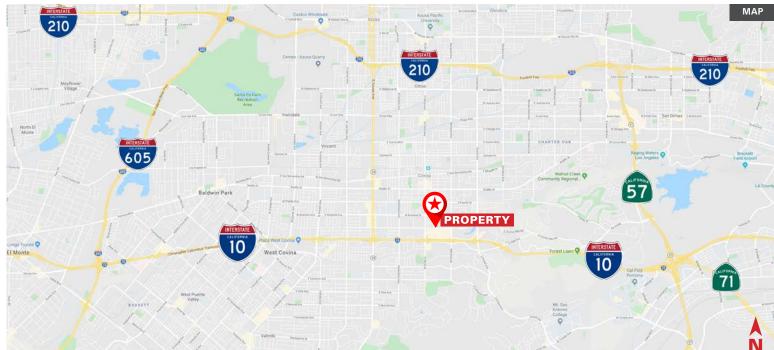

#### • HIGHLIGHTS

- EASTLAND PROFESSIONAL BUILDING - Move-In Ready!
- 2 freestanding, two-story office buildings facing Workman Street between Citrus Street and Barranca Avenue
- Recently upgraded with exterior paint, landscaping and newer windows
- Professional environment with large windows, interior atriums, abundant parking and stairwell access from inside and outside
- Amenity rich, adjacent to Eastland Shopping Center
- Easy access to bus stop and I-10 freeway