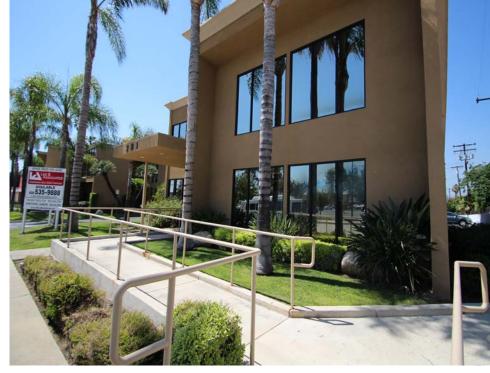

#### • HIGHLIGHTS

- EASTLAND PROFESSIONAL BUILDING - Move-In Ready!
- 2 freestanding, two-story office buildings facing Workman Street between Citrus Street and Barranca Avenue
- Recently upgraded with exterior paint, landscaping and newer windows
- Professional environment with large windows, interior atriums, abundant parking and stairwell access from inside and outside
- Amenity rich, adjacent to Eastland Shopping Center
- Easy access to bus stop and I-10 freeway

| • PROPERTY DETAILS |                          |
|--------------------|--------------------------|
| Building Size      | ±20,744                  |
| Year Built         | 1962<br>Recently Updated |
| Parking            | 4/1,000                  |

# **271-281 WORKMAN STREET** • COVINA, CA 91723