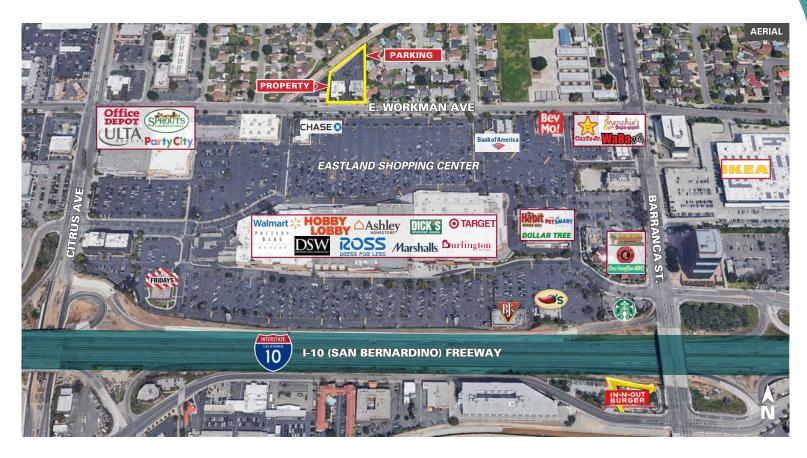

#### • HIGHLIGHTS

- EASTLAND PROFESSIONAL BUILDING - Move-In Ready!
- 2 freestanding, two-story office buildings facing Workman Street between Citrus Street and Barranca Avenue
- Recently upgraded with exterior paint, landscaping and newer windows
- Professional environment with large windows, interior atriums, abundant parking and stairwell access from inside and outside
- Amenity rich, adjacent to Eastland Shopping Center
- Easy access to bus stop and I-10 freeway