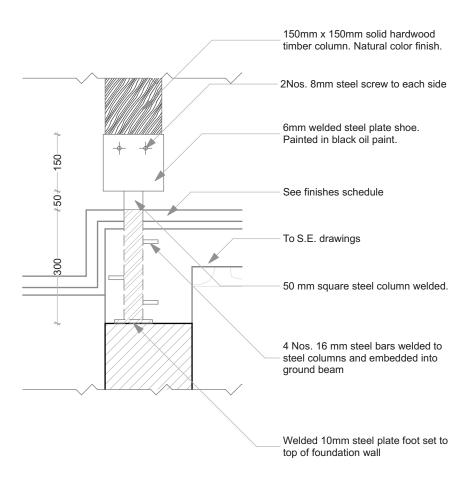

## **Beams and Column**

Drawing Subset Name

## Wooden column base

Drawing Scale M.10.1 1:10