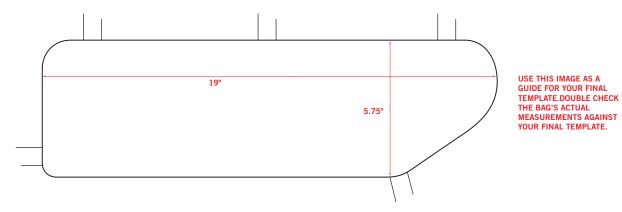

## **LARGE FRAME PACK #01071**

Weight: 1.0 lb.

Dimensions: 19" L x 5.75" H x 2" W Capacity: 200 cubic inches / 3.3 liters

Cut-to-length straps fit oversized tubes to 3" diameter

Cut out bag shape to determine proper frame fit

Top Tube Center Strap location

19"

5.75"