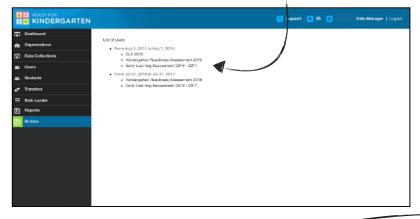

## ACCESSING ARCHIVED DATA

This document provides guidance for accessing reports of previous year's data from the "**Archives**" area in the KReady system. Follow these steps to access the reports. Note that **only data that was downloaded during the previous assessment window is available to be downloaded from the data archive.** Download access to requested data may take longer depending upon the size of the organization/district data requested.

1. Select "Archive" from the dashboard or left-hand navigation

2. Select the desired assessment period/data collection to access the reports.

**3.** Select the desired download by clicking the "**Download**" button.