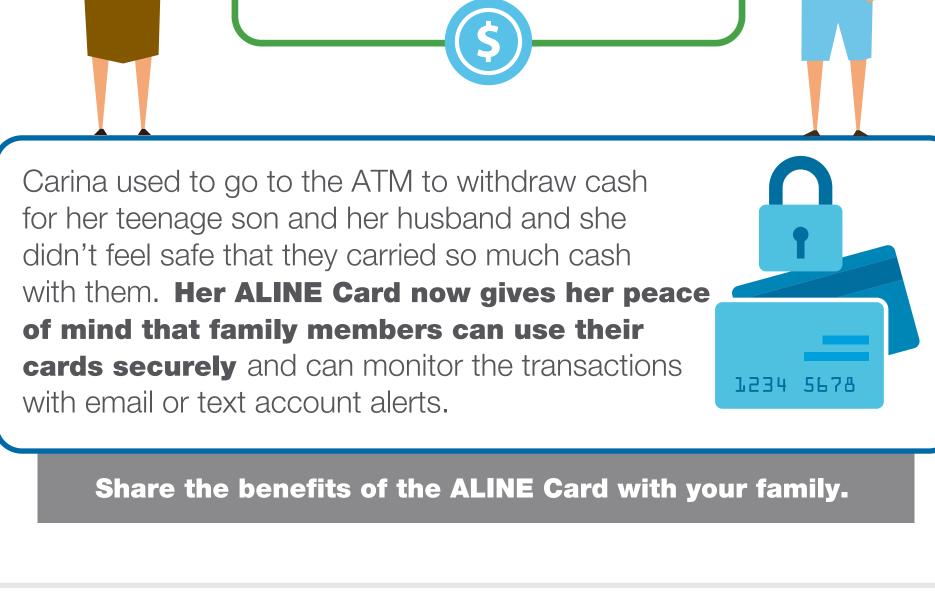

everyday expenses."

access funds for school and

CARINA KNOWS CARING IS SHARING

"My ALINE Card is the budgeting tool that helps me stay within my budget

BILLY THE BUDGE

ALINE Card helps you stay on budget.

(Data charges from your carrier may apply.)