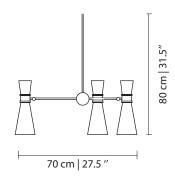

### **GRANVILLE SUSPENSION LAMP**

cosmo collection

cosmo collection

The Granville II suspension lamp features a diversity of tubes, in gold and nickel plated brass, brought together by a lacquered brass ribbon.

#### **MATERIALS & FINISHES**

Body in gold and nickel plated brass, glass with a lacquered brass ribbon around.

#### **MEASURES**

| WIDTH  | 80 cm | 31,5 " |
|--------|-------|--------|
| DEPTH  | 30 cm | 11,8 " |
| HEIGHT | 80 cm | 31,5 " |

The District of Granville Island has seen the transformation of its old industrial area into a rich shopping and cultural zone. Found right in the heart of Vancouver, the calm, creative island is an escape from the bustling city that surrounds it.

#### **MATERIALS & FINISHES**

Body in gold and nickel plated brass.

#### **MEASURES**

DIAMETER 60 cm | 23,6 " HEIGHT 89 cm | 35 "

www.creativemary.com.pt | 148 www.creativemary.com.pt | 149