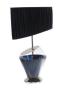

# **GOLD SCALES** FLOOR LAMP

nature collection

For dozens of centuries and across hundreds of cultures, the stories of sirens and mermaids, women-animal hybrids living in the sea, have spoken of their powers of seduction – powers that led many sailors on a dangerous but desirable path.

### **MATERIALS & FINISHES**

Wooden legs veneered in ironwood and lacquered in gold with polished brass feet. Shade in fabric.

### **MEASURES**

DIAMETER 57 cm 22,4 " HEIGHT 147 cm 57,9 "

The sea, synonym of wisdom and balance of nature, brings purity and tranquility.

Inspired in the jellyfish, wonderful creatures that live in those long extensions of salty water.