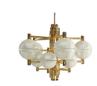

# **BLACK WIDOW** WALL LAMP

nature collection

Intense on inspiration, Black Widow stands out with its organic form, a concave mirror at the centre and 4 lights points on a gold plated brass body made of faceted crystal that entices you.

### **MATERIALS & FINISHES**

Body in gold plated brass, where a concave mirror is inlaid.

Shades in faceted and lacquered crystal.

### **MEASURES**

| WIDTH  | 135 cm | 53,2 |
|--------|--------|------|
| DEPTH  | 21 cm  | 8,3  |
| HEIGHT | 97 cm  | 38.2 |

135 cm | 53.2"