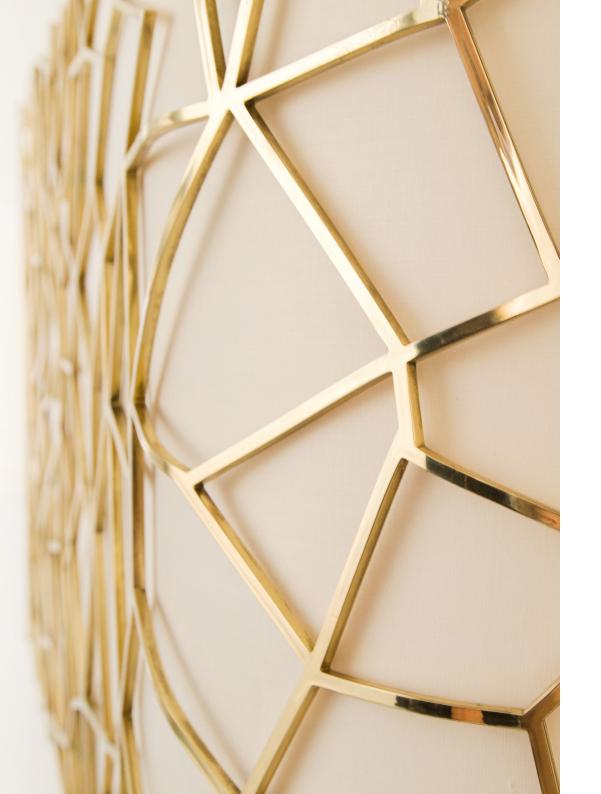

# **NEST SUSPENSION LAMP**

nature collection

A monumental suspension lamp was designed to brighten the design interiors with an emphasis on unique mood lighting. All facets of the imposing golden lampshade allow light to seep through and create fantastic shades on the surrounding surfaces.

### **MATERIALS & FINISHES**

Body in gold plated brass with a fabric shade.

### **MEASURES**

| WIDTH  | 90 cm  | 35,4 " |
|--------|--------|--------|
| DEPTH  | 35 cm  | 13.8 " |
| HEIGHT | 100 cm | 39.4 " |

130 cm | 51.1"