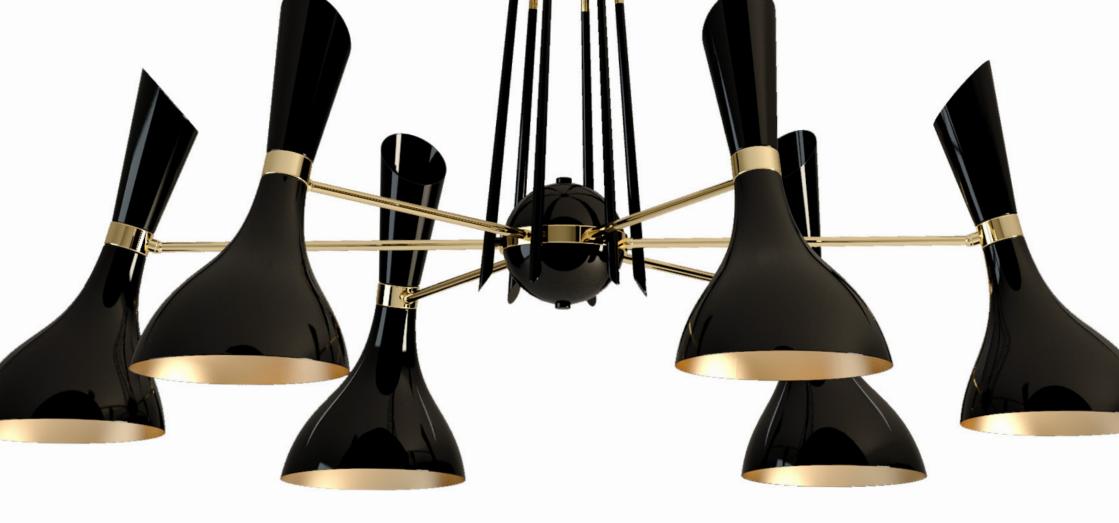

# **BLACK WIDOW II CHANDELIER**

nature collection

Black Widow II Chandelier is a piece with a strong personality inspired by the master of the art of weaving. The gorgeous Black Widow II Chandelier, with its many lampshades and elegant golden arms, was created for the worlds most grandest dining rooms.

# **MATERIALS & FINISHES**

Body in gold plated brass. Shades exterior in lacquered glass and interiors lacquered in metallic gold colour.

# **MEASURES**

DIAMETER 120 cm | 47,2 " HEIGHT 46 cm | 18,1 "