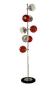

# **CHERRIES** FLOOR LAMP

nature collection

Cherries is a distinct, bold floor lamp. Inspired by the cherry, a fruit so pure but also so seductive, reflects a feminine side, delicate, ravishing.

### **MATERIALS & FINISHES**

Structure in nickel plated brass with colored glass spheres. Shades in glass.

### **MEASURES**

DIAMETER 37 cm 14,6 " HEIGHT 163 cm 64,2 "

nature collection

Uninhibited passion is the fundamental requisite for peeling through the layers and reaching the heart of the matter. Although Core suspension lamp is a stylized Earth, it is more closely a symbol for the noblest emotion of all: sizzling passion.