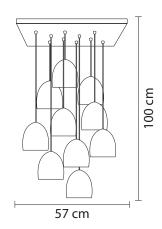

### MITTE SUSPENSION LAMP

cosmo collection

cosmo collection

With its glass shade, ringed with gold polished brass, and delicate yet solid structure, just like the other Mitte lamps, it's inspired by one of Berlin's most dynamic areas of creative emergence.

#### **MATERIALS & FINISHES**

Body in gold plated brass. Shades in clear glass.

#### **MEASURES**

DIAMETER 70 cm | 27,5 " HEIGHT 80 cm | 31,5 "

A congregation of travellers from cinema, music, fashion and other creative elds are found in Mitte Design District. Mitte II Suspension Lamp, with it glass shade, ringed with gold polished brass, was born in Berlin's historic core, in a tribute to one of its most dynamic areas of creative emergence.

#### **MEASURES**

DIAMETER 25 cm | 9,8 " HEIGHT 100 cm | 39,3 "

www.creativemary.com.pt | 156 www.creativemary.com.pt | 157