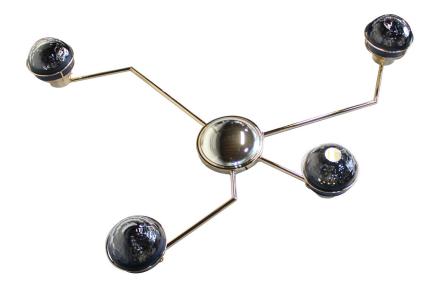

# **BLACK WIDOW** WALL LAMP

nature collection

Intense on inspiration, Black Widow stands out with its organic form, a concave mirror at the centre and 4 lights points on a gold plated brass body made of faceted crystal that entices you.

### **MATERIALS & FINISHES**

Body in gold plated brass, where a concave mirror is inlaid.

Shades in faceted and lacquered crystal.

### **MEASURES**

| WIDTH  | 135 cm | 53,2 |
|--------|--------|------|
| DEPTH  | 21 cm  | 8,3  |
| HEIGHT | 97 cm  | 38.2 |

135 cm | 53.2"