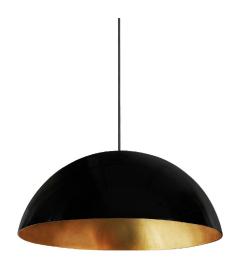

# **BLACK WIDOW SUSPENSION LAMP**

nature collection

Black Widow II Floor lamp is a piece with a strong personality inspired by the master of the art of weaving.

# **BLACK WIDOW SUSPENSION LAMP**

nature collection

Black Widow Suspension is a suspension lamp with a strong design and personality, inspired by the master of the art of weaving.

### **MATERIALS & FINISHES**

Body in gold plated brass. Shades' exteriors in lacquered glass with brass accents, interiors lacquered in metallic gold.

### **MEASURES**

DIAMETER 90 cm 35,4 " HEIGHT 70 cm 27,6 "

www.creativemary.com.pt | 50 www.creativemary.com.pt | 51