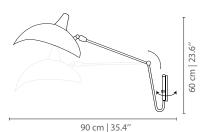

### **MEASURES**

| WIDTH  | 15 cm | 5,9  |
|--------|-------|------|
| DEPTH  | 30 cm | 11,8 |
| HEIGHT | 40 cm | 15.8 |