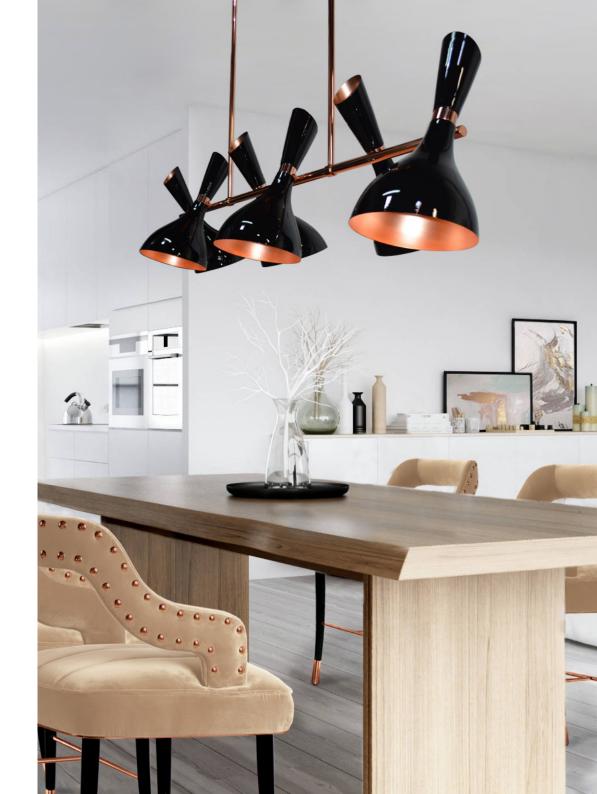

### **HELSINKI II** SUSPENSION LAMP

cosmo collection

This Scandinavia-inspired lamp carries all the minimalism associated with the region, with 6 black lacquered lampshades and a copper plated brass structure.

### **MATERIALS & FINISHES**

Body in copper plated brass. Shades in lacquered aluminum.

### **MEASURES**

WIDTH 172 cm 67,7 " DEPTH 55 cm 21,7 " HEIGHT 100 cm 39,4 "

It's home to many art galleries, particularly for modern art