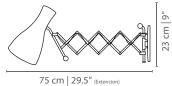

### **MEASURES**

| WIDTH  | 15 cm | 5,9  |
|--------|-------|------|
| DEPTH  | 30 cm | 11,8 |
| HEIGHT | 40 cm | 15.8 |