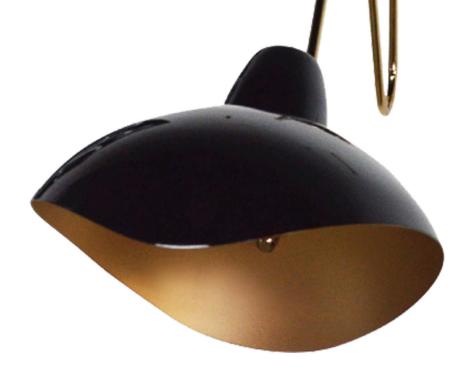

# **BLACK WIDOW II** WALL LAMP

nature collection

With its adjustable gold plated brass arm and black lacquered glass shade, the Black Widow II is ideal for functional homes with a taste of luxury.

### **MATERIALS & FINISHES**

Body in gold plated brass. Shade in lacquered glass.