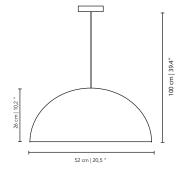

### **MEASURES**

| DIAMETER | 52 cm  | 20,5 |
|----------|--------|------|
|          | 70 cm  | 27,5 |
|          | 112 cm | 44   |
|          | 200 cm | 78,7 |
| HEIGHT   | 100 cm | 39 4 |