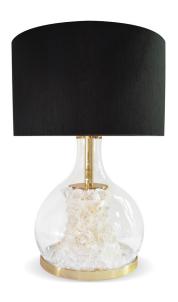

# **GOLD TUPELO** TABLE LAMP

nature collection

Inspired by Tupelo trees, the Gold Tupelo table lamp is perfectly designed in an organic and effortless shape that is reminiscent of the tree's leaves and nature's geometric perfection.

### **MATERIALS & FINISHES**

Body in brushed brass. Shade in natural silk.

### **MEASURES**

DIAMETER 40 cm | 15,7 " HEIGHT 100 cm | 39,4 "