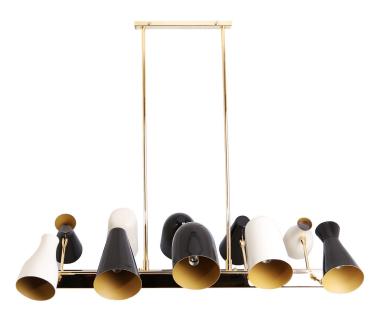

### **HELSINKI** SUSPENSION LAMP

cosmo collection

This Scandinavia-inspired lamp carries all the minimalism associated with the region, with the 6 white lacquered lampshades and a gold plated brass structure.

### **MATERIALS & FINISHES**

Body lacquered and gold plated brass. Shades in lacquered aluminum.

### **MEASURES**

DIAMETER 150 cm | 59,1 " HEIGHT 100 cm | 39,4 "

150 cm | 59,1"

www.creativemary.com.pt | 164 www.creativemary.com.pt | 165