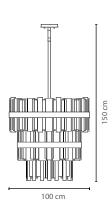

### **GRANVILLE** CHANDELIER

cosmo collection

Found right in the heart of Vancouver, the calm, creative island of Granville is an escape from the bustling city that surrounds it. Granville chandelier borrows the dramatic spirit of the island and the skyline of Vancouver to create a grandiose light fixture, perfect for expansive spaces. The lamp features 3 imposing layers of tubes in gold plated brass and nickel.

#### **MATERIALS & FINISHES**

Body in polished brass and nickel plated.

### **MEASURES**

DIAMETER 100 cm | 39" HEIGHT 150 cm | 59"