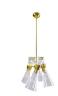

# **HIVE** TABLE LAMP

nature collection

Nature often takes us by surprise with its colors, shapes, structures and effortless geometry. In the Hive Table Lamp, resembling a beehive, the organic form of the mirrored glass lampshade is made to captivate those who contemplate it.

### **MATERIALS & FINISHES**

Body in nickel plated brass. Shade in mirrored glass.

### **MEASURES**

DIAMETER 32 cm 12,6 " HEIGHT 54 cm 21,6 "