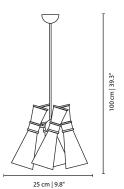

# **FLOWERS** SUSPENSION LAMP

nature collection

The Flower suspension lamp brings together and celebrates nature and urbanism, with its minimalist lampshade and antique brass flower motifs.

### **MATERIALS & FINISHES**

Shade exterior in high gloss lacquered fiberglass with floral elements and interior coated in gold leaf.

### **MEASURES**

| DIAMETER | 52 cm  | 20,5 |
|----------|--------|------|
|          | 70 cm  | 27,5 |
|          | 112 cm | 44   |
|          | 200 cm | 78,7 |
| HEIGHT   | 100 cm | 39 4 |