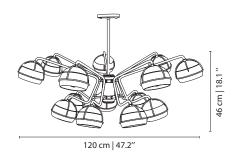

# **BLACK WIDOW II CHANDELIER**

nature collection

Black Widow II Chandelier is a piece with a strong personality inspired by the master of the art of weaving. The gorgeous Black Widow II Chandelier, with its many lampshades and elegant golden arms, was created for the worlds most grandest dining rooms.

# **MATERIALS & FINISHES**

Body in gold plated brass. Shades exterior in lacquered glass and interiors lacquered in metallic gold colour.

# **MEASURES**

DIAMETER 120 cm | 47,2 " HEIGHT 46 cm | 18,1 "