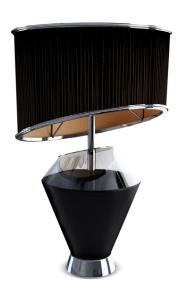

# **GRAPES** TABLE LAMP

nature collection

On the Grapes table lamp, the light flowing through the black fabric shade and reflecting off the hammered-brass medallions brings the same sense of refined luxury as opening a bottle of Port.

### **MATERIALS & FINISHES**

Body in gold plated brass. Shade in fabric with brass accents.