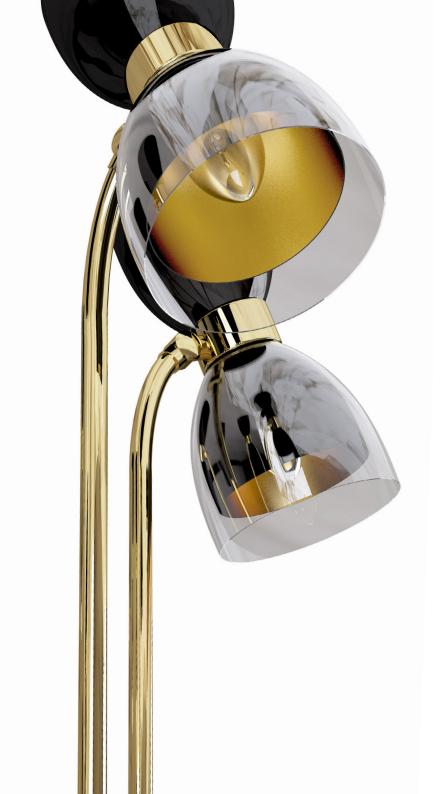

# **GOLD SCALES** FLOOR LAMP

nature collection

For dozens of centuries and across hundreds of cultures, the stories of sirens and mermaids, women-animal hybrids living in the sea, have spoken of their powers of seduction – powers that led many sailors on a dangerous but desirable path.

### **MATERIALS & FINISHES**

Wooden legs veneered in ironwood and lacquered in gold with polished brass feet. Shade in fabric.

### **MEASURES**

DIAMETER 57 cm 22,4 " HEIGHT 147 cm 57,9 "

The sea, synonym of wisdom and balance of nature, brings purity and tranquility.

Inspired in the jellyfish, wonderful creatures that live in those long extensions of salty water.

### **MATERIALS & FINISHES**

Body in polished brass. Shade in polished brass and fabric.

### **MEASURES**

DIAMETER 60 cm 23,6 " HEIGHT 147 cm 57,8 "

60 cm | 23.6"