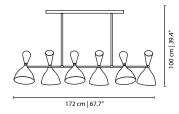

### **MEASURES**

WIDTH 172 cm 67,7 " DEPTH 55 cm 21,7 " HEIGHT 100 cm 39,4 "

It's home to many art galleries, particularly for modern art