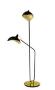

# **BLACK WIDOW SUSPENSION LAMP**

nature collection

Black Widow II Floor lamp is a piece with a strong personality inspired by the master of the art of weaving.

# **BLACK WIDOW SUSPENSION LAMP**

nature collection

Black Widow Suspension is a suspension lamp with a strong design and personality, inspired by the master of the art of weaving.

### **MATERIALS & FINISHES**

Body in gold plated brass. Shades' exteriors in lacquered glass with brass accents, interiors lacquered in metallic gold.

### **MEASURES**

DIAMETER 90 cm 35,4 " HEIGHT 70 cm 27,6 "

www.creativemary.com.pt | 50 www.creativemary.com.pt | 51