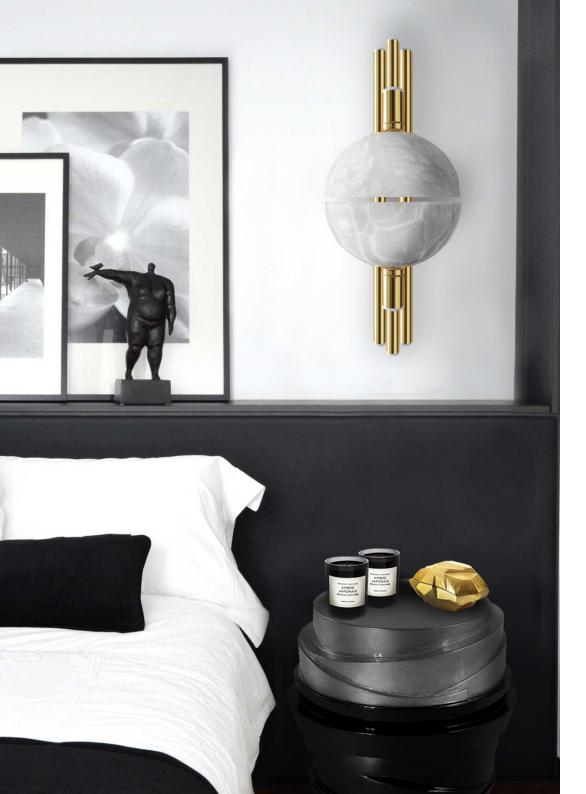

# **ANDROS** WALL LAMP

nature collection

Like a coral reef, the alabaster stone has a natural flair for disguise and detail. The Andros wall lamp makes use of the translucent properties of the alabaster stone to bring life to stylish wall.

### **MATERIALS & FINISHES**

Body in polished brass. Shade in alabaster stone.

### **MEASURES**

| WIDTH  | 23 cm | 9    |
|--------|-------|------|
| DEPTH  | 27 cm | 10,6 |
| HEIGHT | 67 cm | 26.3 |