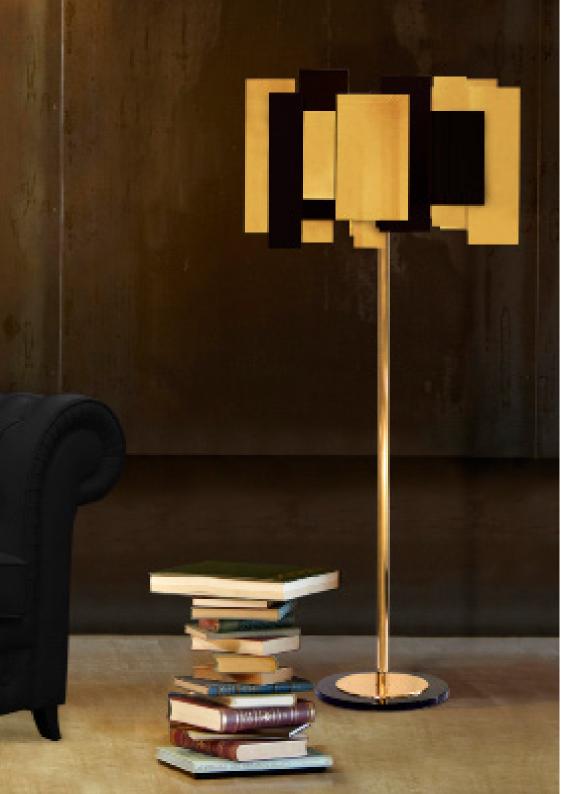

# **GRANVILLE FLOOR LAMP**

cosmo collection

The District of Granville Island has seen the transformation of its old industrial area into a rich shopping and cultural zone. Found right in the heart of Vancouver, the calm, creative island is an escape from the bustling city that surrounds it.

# **MATERIALS & FINISHES**

Body in copper plated brass. Shade in copper & nickel plated brass with a lacquered brass ring around.

#### **MEASURES**

DIAMETER 48 cm | 18,8 " HEIGHT 166 cm | 65,3 "