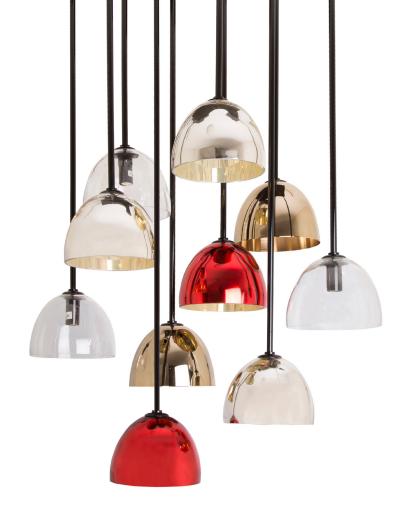

### MITTE SUSPENSION LAMP

cosmo collection

cosmo collection

With its glass shade, ringed with gold polished brass, and delicate yet solid structure, just like the other Mitte lamps, it's inspired by one of Berlin's most dynamic areas of creative emergence.

#### **MATERIALS & FINISHES**

Body in gold plated brass. Shades in clear glass.

#### **MEASURES**

DIAMETER 70 cm | 27,5 " HEIGHT 80 cm | 31,5 "

A congregation of travellers from cinema, music, fashion and other creative elds are found in Mitte Design District. Mitte II Suspension Lamp, with it glass shade, ringed with gold polished brass, was born in Berlin's historic core, in a tribute to one of its most dynamic areas of creative emergence.

#### **MEASURES**

DIAMETER 25 cm | 9,8 " HEIGHT 100 cm | 39,3 "

www.creativemary.com.pt | 156 www.creativemary.com.pt | 157