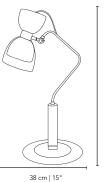

# **BLACK WIDOW II** WALL LAMP

nature collection

With its adjustable gold plated brass arm and black lacquered glass shade, the Black Widow II is ideal for functional homes with a taste of luxury.

### **MATERIALS & FINISHES**

Body in gold plated brass. Shade in lacquered glass.

### **MEASURES**

| WIDTH  | 15 cm | 5,9  |
|--------|-------|------|
| DEPTH  | 30 cm | 11,8 |
| HEIGHT | 40 cm | 15.8 |