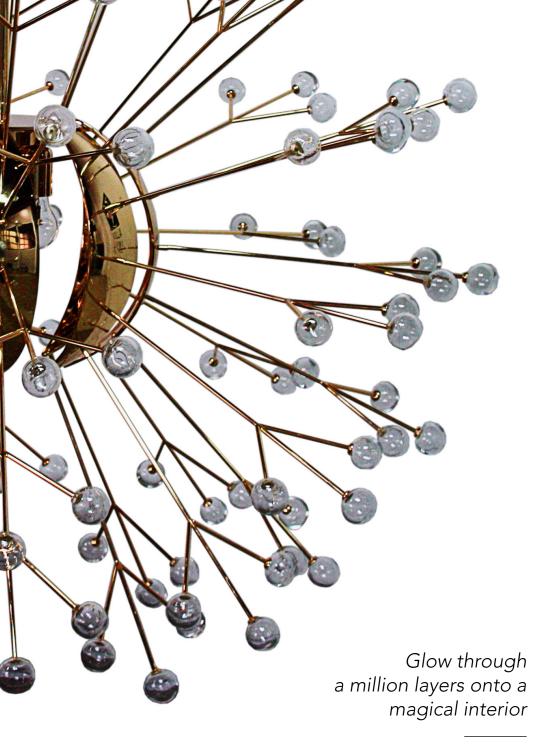

# **NEST SUSPENSION LAMP**

nature collection

A monumental suspension lamp was designed to brighten the design interiors with an emphasis on unique mood lighting. All facets of the imposing golden lampshade allow light to seep through and create fantastic shades on the surrounding surfaces.

### **MATERIALS & FINISHES**

Body in gold plated brass with a fabric shade.

### **MEASURES**

| WIDTH  | 90 cm  | 35,4 " |
|--------|--------|--------|
| DEPTH  | 35 cm  | 13.8 " |
| HEIGHT | 100 cm | 39.4 " |

130 cm | 51.1"