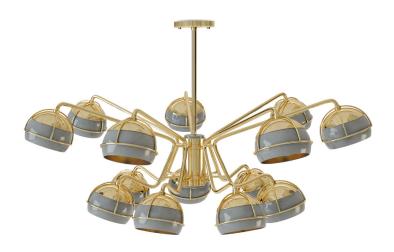

# **BLACK WIDOW II CHANDELIER**

nature collection

Black Widow II Chandelier is a piece with a strong personality inspired by the master of the art of weaving. The gorgeous Black Widow II Chandelier, with its many lampshades and elegant golden arms, was created for the worlds most grandest dining rooms.

# **MATERIALS & FINISHES**

Body in gold plated brass. Shades exterior in lacquered glass and interiors lacquered in metallic gold colour.

# **MEASURES**

DIAMETER 120 cm | 47,2 " HEIGHT 46 cm | 18,1 "