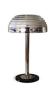

# **GOLD SCALES** FLOOR LAMP

nature collection

For dozens of centuries and across hundreds of cultures, the stories of sirens and mermaids, women-animal hybrids living in the sea, have spoken of their powers of seduction – powers that led many sailors on a dangerous but desirable path.

### **MATERIALS & FINISHES**

Wooden legs veneered in ironwood and lacquered in gold with polished brass feet. Shade in fabric.

### **MEASURES**

DIAMETER 57 cm 22,4 " HEIGHT 147 cm 57,9 "

The sea, synonym of wisdom and balance of nature, brings purity and tranquility.

Inspired in the jellyfish, wonderful creatures that live in those long extensions of salty water.