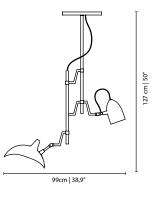

### **STRØGET** SUSPENSION LAMP

cosmo collection

Its vertical structure in black lacquered brass transports us to a street in Copenhagen and the two different shades in gold and black recreate the eclecticism of the area that combines urban life with luxury and renement.

### **MATERIALS & FINISHES**

Body in lacquered brass. Shades in gold plated brass and lacquered aluminum.

| WIDTH  | 99 cm  | 38,9 |
|--------|--------|------|
| DEPTH  | 25 cm  | 9,8  |
| HEIGHT | 127 cm | 50"  |