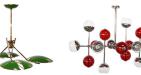

# **APIDAE SUSPENSION LAMP**

nature collection

It's in detailed design that you find pure luxury. Apidae Suspension Lamp is a true piece of jewelry from nature that embodies innovative extravagance and creativity.

### **MATERIALS & FINISHES**

Body in polished brass with yellow murano glass accents.

### **MEASURES**

DIAMETER 90 cm | 35,4 " HEIGHT 82 cm | 32,2 "

90 cm