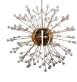

# **NEST SUSPENSION LAMP**

nature collection

A monumental suspension lamp was designed to brighten the design interiors with an emphasis on unique mood lighting. All facets of the imposing golden lampshade allow light to seep through and create fantastic shades on the surrounding surfaces.

### **MATERIALS & FINISHES**

Body in gold plated brass with a fabric shade.

### **MEASURES**

| WIDTH  | 90 cm  | 35,4 " |
|--------|--------|--------|
| DEPTH  | 35 cm  | 13.8 " |
| HEIGHT | 100 cm | 39.4 " |

130 cm | 51.1"