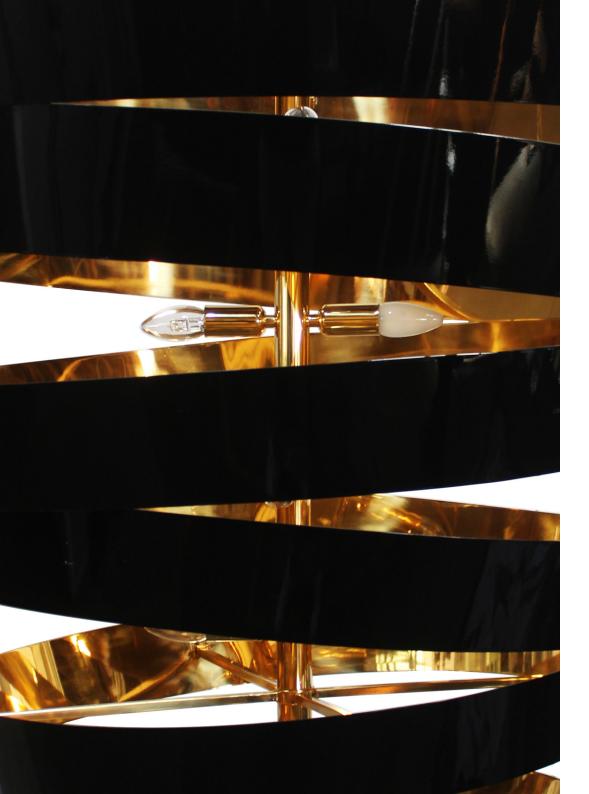

### **BILBAO** SUSPENSION LAMP

cosmo collection

In the Bilbao Guggenheim, "the randomness of the curves are designed to catch the light", whereas in Bilbao suspension lamp, the spiral of black lacquered and gold plated brass will project a warm light in various random directions, for a sublime mood lighting effect.

### **MATERIALS & FINISHES**

Body in brass; gold plated in the interior and lacquered on the exterior.

### **MEASURES**

DIAMETER 80 cm | 31,5" HEIGHT 104 cm | 40,9"