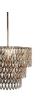

# **GRAPES** WALL LAMP

nature collection

Part of the Vineyard lighting family, this lamp will bring the same refined luxury of the best, rich velvety wines. The light flowing through the hammered brass medallions will do more than illuminating a room.

### **MATERIALS & FINISHES**

Polished hammered brass.

### **MEASURES**

| WIDTH  | 26 cm | 10,2 |
|--------|-------|------|
| DEPTH  | 9 cm  | 3,5  |
| HEIGHT | 51 cm | 20,1 |

51 cm | 20.1"

26 cm | 10.2"