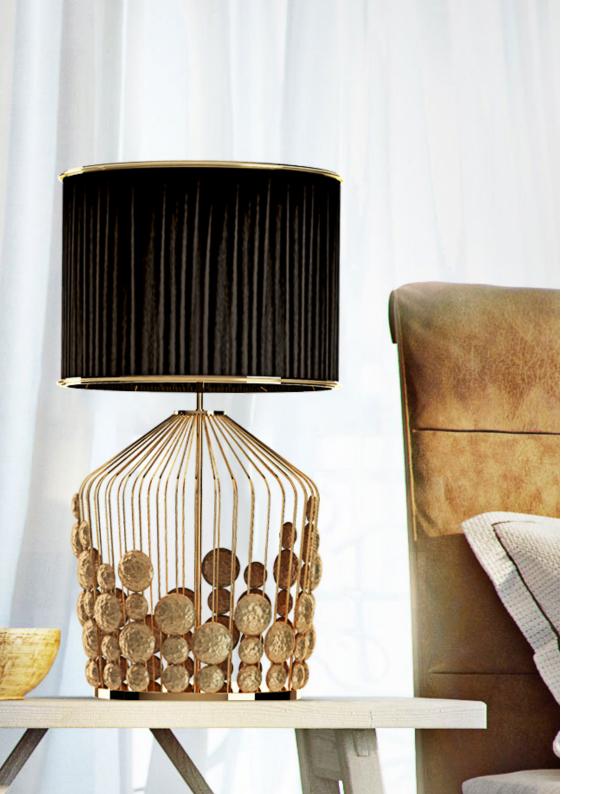

# **HIVE** TABLE LAMP

nature collection

Nature often takes us by surprise with its colors, shapes, structures and effortless geometry. In the Hive Table Lamp, resembling a beehive, the organic form of the mirrored glass lampshade is made to captivate those who contemplate it.

### **MATERIALS & FINISHES**

Body in nickel plated brass. Shade in mirrored glass.

### **MEASURES**

DIAMETER 32 cm 12,6 " HEIGHT 54 cm 21,6 "