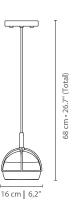

# **BLACK WIDOW PENDANT**

nature collection

Black Widow pendant has a strong design and personality, inspired by the master of the art of weaving. This pendant, named after the heartless predator, emerges as a sensory piece of extreme elegance.

# **MATERIALS & FINISHES**

Base in gold plated brass with textile cord. Shade in gold plated brass and lacquered glass.

#### **MEASURES**

DIAMETER 16 cm 6,2 " HEIGHT 68 cm 26,7 "