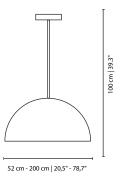

# **NEST SUSPENSION LAMP**

nature collection

A monumental suspension lamp was designed to brighten the design interiors with an emphasis on unique mood lighting. All facets of the imposing golden lampshade allow light to seep through and create fantastic shades on the surrounding surfaces.

### **MATERIALS & FINISHES**

Body in gold plated brass with a fabric shade.

### **MEASURES**

| WIDTH  | 90 cm  | 35,4 " |
|--------|--------|--------|
| DEPTH  | 35 cm  | 13.8 " |
| HEIGHT | 100 cm | 39.4 " |

130 cm | 51.1"