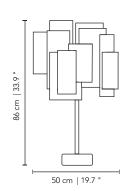

#### **MATERIALS & FINISHES**

Black marble, Gold matte Gold plated brass

| WIDTH  | 50 cm | 19.7 |
|--------|-------|------|
| DEPTH  | 41 cm | 16.1 |
| HEIGHT | 86 cm | 33.9 |