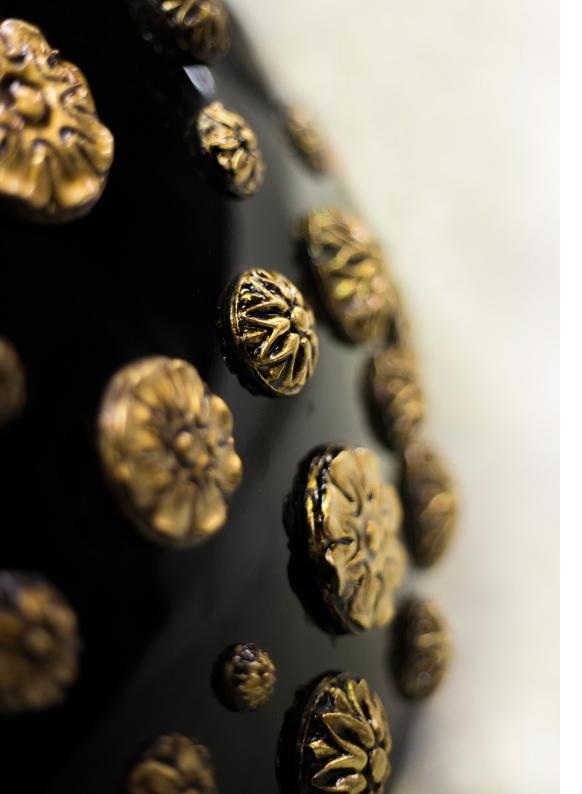

# **FLOWERS** SUSPENSION LAMP

nature collection

The Flower suspension lamp brings together and celebrates nature and urbanism, with its minimalist lampshade and antique brass flower motifs.

### **MATERIALS & FINISHES**

Shade exterior in high gloss lacquered fiberglass with floral elements and interior coated in gold leaf.