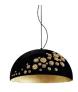

# **NEST SUSPENSION LAMP**

nature collection

A monumental suspension lamp was designed to brighten the design interiors with an emphasis on unique mood lighting. All facets of the imposing golden lampshade allow light to seep through and create fantastic shades on the surrounding surfaces.

### **MATERIALS & FINISHES**

Body in gold plated brass with a fabric shade.

### **MEASURES**

| WIDTH  | 90 cm  | 35,4 " |
|--------|--------|--------|
| DEPTH  | 35 cm  | 13.8 " |
| HEIGHT | 100 cm | 39.4 " |

130 cm | 51.1"