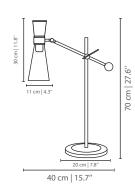

### MITTE SUSPENSION LAMP

cosmo collection

cosmo collection

With its glass shade, ringed with gold polished brass, and delicate yet solid structure, just like the other Mitte lamps, it's inspired by one of Berlin's most dynamic areas of creative emergence.

#### **MATERIALS & FINISHES**

Body in gold plated brass. Shades in clear glass.

#### **MEASURES**

DIAMETER 70 cm | 27,5 " HEIGHT 80 cm | 31,5 "

A congregation of travellers from cinema, music, fashion and other creative elds are found in Mitte Design District. Mitte II Suspension Lamp, with it glass shade, ringed with gold polished brass, was born in Berlin's historic core, in a tribute to one of its most dynamic areas of creative emergence.