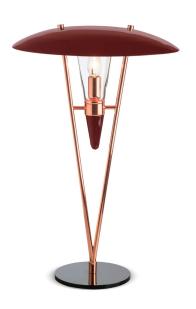

# **BUENA VISTA TABLE LAMP**

cosmo collection

The sunny disposition and serene vibes of Miami's art district, Buena Vista, are translated to this table lamp with one jubilant spotlight. Buena Vista table lamp borrows the relaxed sophistication of the southern lifestyle and the functionality of stilnovo lighting pieces.

#### **MATERIALS & FINISHES**

Body in copper plated brass. Shade in glass and lacquered brass.

#### **MEASURES**

WIDTH 40 cm | 15,7 " HEIGHT 64 cm | 25,1 "