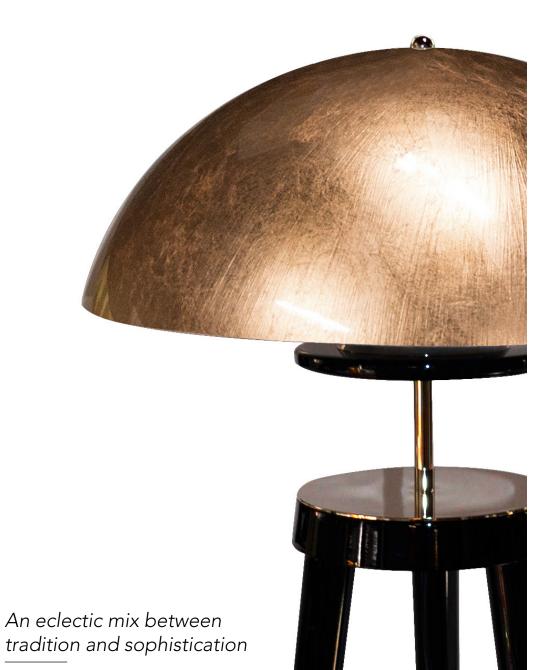

# **GOLD SCALES** FLOOR LAMP

nature collection

For dozens of centuries and across hundreds of cultures, the stories of sirens and mermaids, women-animal hybrids living in the sea, have spoken of their powers of seduction – powers that led many sailors on a dangerous but desirable path.

### **MATERIALS & FINISHES**

Wooden legs veneered in ironwood and lacquered in gold with polished brass feet. Shade in fabric.

### **MEASURES**

DIAMETER 57 cm 22,4 " HEIGHT 147 cm 57,9 "

The sea, synonym of wisdom and balance of nature, brings purity and tranquility.

Inspired in the jellyfish, wonderful creatures that live in those long extensions of salty water.