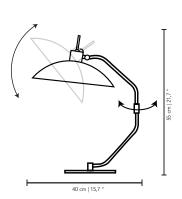

# **BLACK WIDOW II** TABLE LAMP

nature collection

Black Widow II table lamp is a piece with a strong personality inspired by the master of the art of weaving. Known as a fatal predator, this strong inspiration translates into a unique table lamp.

### **MEASURES**

| WIDTH  | 36 cm | 13,7 |
|--------|-------|------|
| DEPTH  | 30 cm | 11,8 |
| HEIGHT | 60 cm | 23.6 |