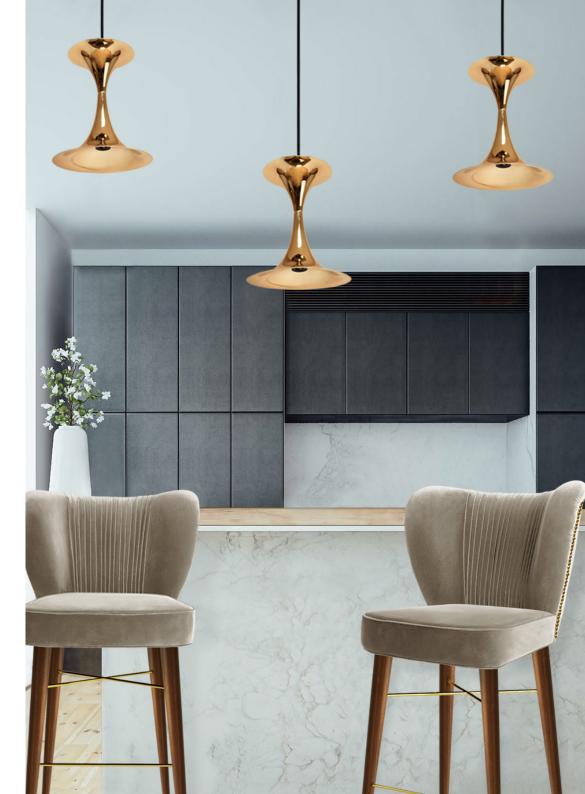

### **MONTREAL** PENDANT

nature collection

The Montreal Pendant Lamp honors the artistic output of the city's jazz history, capturing innovation and creativity like no other. The gold plated brass shade reimagines the trumpet and makes use of its most identifying shape, the bell.

### **MATERIALS & FINISHES**

Body in gold plated brass with a textile cord.

### **MEASURES**

DIAMETER 25,2 cm | 9,9 " HEIGHT 100 cm | 39,3 "