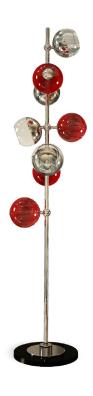

# **CHERRIES** FLOOR LAMP

nature collection

Cherries is a distinct, bold floor lamp. Inspired by the cherry, a fruit so pure but also so seductive, reflects a feminine side, delicate, ravishing.

### **MATERIALS & FINISHES**

Structure in nickel plated brass with colored glass spheres. Shades in glass.

### **MEASURES**

DIAMETER 37 cm 14,6 " HEIGHT 163 cm 64,2 "

nature collection

Uninhibited passion is the fundamental requisite for peeling through the layers and reaching the heart of the matter. Although Core suspension lamp is a stylized Earth, it is more closely a symbol for the noblest emotion of all: sizzling passion.