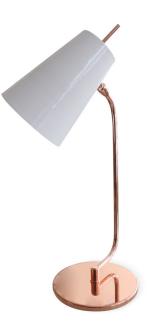

### **MONTREAL** PENDANT

nature collection

The Montreal Pendant Lamp honors the artistic output of the city's jazz history, capturing innovation and creativity like no other. The gold plated brass shade reimagines the trumpet and makes use of its most identifying shape, the bell.

### **MATERIALS & FINISHES**

Body in gold plated brass with a textile cord.

### **MEASURES**

DIAMETER 25,2 cm | 9,9 " HEIGHT 100 cm | 39,3 "