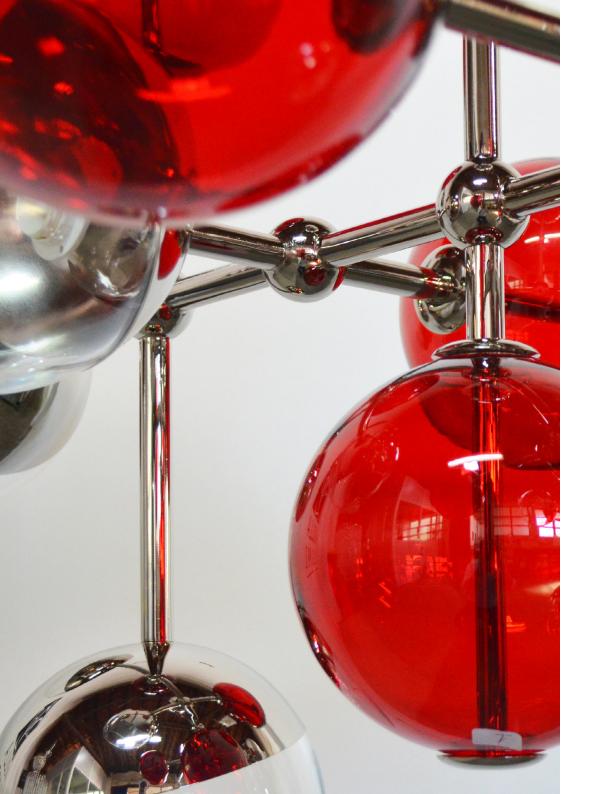

### **MEASURES**

DIAMETER 37 cm 14,6 " HEIGHT 163 cm 64,2 "

nature collection

Uninhibited passion is the fundamental requisite for peeling through the layers and reaching the heart of the matter. Although Core suspension lamp is a stylized Earth, it is more closely a symbol for the noblest emotion of all: sizzling passion.

### **MATERIALS & FINISHES**

Body in gold plated brass with glass sphere accents.

### **MEASURES**

DIAMETER 120 cm 47,2 " HEIGHT 130 cm 51,2 "

**CORE** 