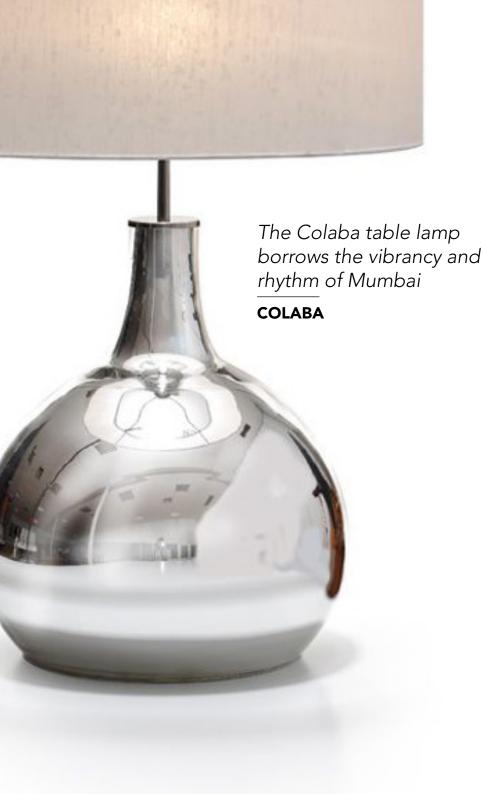

#### **MEASURES**

| WIDTH  | 25 cm | 9,8  |
|--------|-------|------|
| DEPTH  | 38 cm | 14,9 |
| HEIGHT | 70 cm | 27.6 |

www.creativemary.com.pt | 104 www.creativemary.com.pt | 105

cosmo collection

Colaba, the art center of Mumbai, is home to major galleries and museums. Here, visitors will sense an old English charm at the same time as a modern ambience, making this the perfect stage for India's contemporary art on the global stage.

# **MATERIALS & FINISHES**

Body in mirrored glass with brass accents. Shade in fabric with brass accents.

#### **MEASURES**

DIAMETER 40 cm | 15,7 " HEIGHT 90 cm | 35,4 "

The art district of New Orleans is the quintessential spot for all things well-crafted, unique and home-made. Representing Southern Artists who work in glass, ceramics, metals and wood, NoLa table lamp combines a double colour fabric shade supported by a lacquered wireframe brass structure.