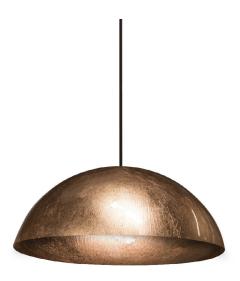

# **NEST SUSPENSION LAMP**

nature collection

A monumental suspension lamp was designed to brighten the design interiors with an emphasis on unique mood lighting. All facets of the imposing golden lampshade allow light to seep through and create fantastic shades on the surrounding surfaces.

### **MATERIALS & FINISHES**

Body in gold plated brass with a fabric shade.

### **MEASURES**

| WIDTH  | 90 cm  | 35,4 " |
|--------|--------|--------|
| DEPTH  | 35 cm  | 13.8 " |
| HEIGHT | 100 cm | 39.4 " |

130 cm | 51.1"