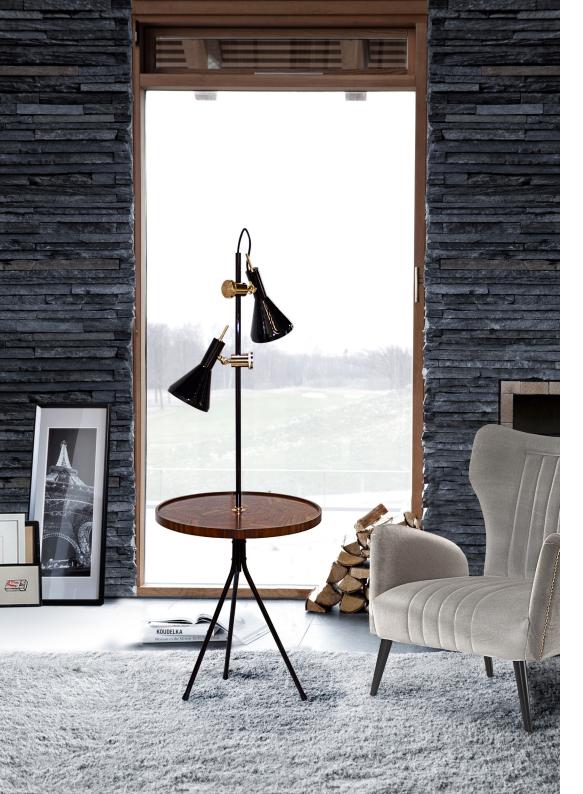

MITTE FLOOR LAMP Page 124

MITTE III FLOOR LAMP Page 125

KARLIN FLOOR LAMP Page 129

BRERA II FLOOR LAMP Page 131

CHELSEA FLOOR LAMP Page 133

SOFO FLOOR LAMP Page 135

**SOHO** FLOOR LAMP Page 137

**GRANVILLE** FLOOR LAMP Page 139

#### **MEASURES**

| WIDTH  | 30 cm  | 11,8   |
|--------|--------|--------|
| DEPTH  | 60 cm  | 23,6 ' |
| HEIGHT | 180 cm | 70,8   |

Mitte III Floor Lamp, with its glass shades, ringed with gold plated brass, and delicate yet solid structure, was born in Berlin's historic core, in a tribute to one of its most dynamic areas of creative emergence.

# **MATERIALS & FINISHES**

Body in a gold plated brass. Shades in glass with gold plated brass accents.

#### **MEASURES**

DIAMETER 39,3 " 100 cm 180 cm 70,8 " HEIGHT

www.creativemary.com.pt | 128 www.creativemary.com.pt | 129