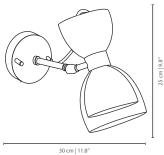

# **SOFO** WALL LAMP cosmo collection

The elegant SoFo wall lamp with its double brass and glass shade and gold plated brass structure, is the perfect piece for sophisticated atmospheres.

# **MATERIALS & FINISHES**

Body in a gold plated brass; Shade in gold plated brass and glass.

| WIDTH  | 12 cm | 4,7  |
|--------|-------|------|
| DEPTH  | 30 cm | 11,8 |
| HEIGHT | 25 cm | 9,8  |