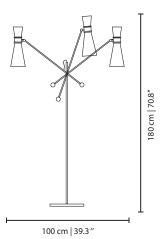

MITTE FLOOR LAMP Page 124

MITTE III FLOOR LAMP Page 125

KARLIN FLOOR LAMP Page 129

BRERA II FLOOR LAMP Page 131

CHELSEA FLOOR LAMP Page 133

SOFO FLOOR LAMP Page 135

**SOHO** FLOOR LAMP Page 137

**GRANVILLE** FLOOR LAMP Page 139

#### **MEASURES**

| WIDTH  | 30 cm  | 11,8   |
|--------|--------|--------|
| DEPTH  | 60 cm  | 23,6 ' |
| HEIGHT | 180 cm | 70,8   |

Mitte III Floor Lamp, with its glass shades, ringed with gold plated brass, and delicate yet solid structure, was born in Berlin's historic core, in a tribute to one of its most dynamic areas of creative emergence.

# **MATERIALS & FINISHES**

Body in a gold plated brass. Shades in glass with gold plated brass accents.

#### **MEASURES**

DIAMETER 39,3 " 100 cm 180 cm 70,8 " HEIGHT

www.creativemary.com.pt | 128 www.creativemary.com.pt | 129