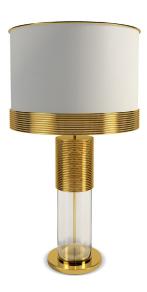

# **GRAPES** TABLE LAMP

nature collection

On the Grapes table lamp, the light flowing through the black fabric shade and reflecting off the hammered-brass medallions brings the same sense of refined luxury as opening a bottle of Port.

### **MATERIALS & FINISHES**

Body in gold plated brass. Shade in fabric with brass accents.

### **MEASURES**

DIAMETER 40 cm | 15,7 " HEIGHT 75 cm | 29,5 "