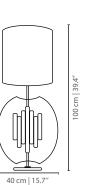

BLE LAMP

nature collection



Nature often takes us by surprise with its colors, shapes, structures and effortless geometry. In the Hive Table Lamp, resembling a beehive, the organic form of the mirrored glass lampshade is made to captivate those who contemplate it.

### **MATERIALS & FINISHES**

Body in nickel plated brass. Shade in mirrored glass.

### **MEASURES**

DIAMETER 32 cm 12,6 " HEIGHT 54 cm 21,6 "





# **GOLD TUPELO** TABLE LAMP

nature collection



Inspired by Tupelo trees, the Gold Tupelo table lamp is perfectly designed in an organic and effortless shape that is reminiscent of the tree's leaves and nature's geometric perfection.

### **MATERIALS & FINISHES**

Body in brushed brass. Shade in natural silk.

### **MEASURES**

DIAMETER 40 cm | 15,7 " HEIGHT 100 cm | 39,4 "





# **DEFROST** TABLE LAMP

nature collection



The classic lamp shade allows the rugged yet elegant base to shine through. Don't be fooled by the icy appearance, the Defrost table lamp, handcrafted with glass, metal and fabric, brings to a home the sensation of warmth and sets the mood for a contemplation of life's pleasures.

### **MATERIALS & FINISHES**

Body in gold plated brass and glass. Shade in fabric.

### **MEASURES**

DIAMETER 50 cm 19,7" HEIGHT 75 cm 29,5"



50cm | 19.7"







This sculptural mural is inspired by the mysteries of the deep oceans, reflecting the seabed, with its wide variety of colors and shapes. Inspired by the beauty of the queen of the seas, Sedna, this is an imposing piece.

### **MATERIALS & FINISHES**

Body in fused glass covered with gold plated stai