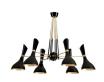

# **BLACK WIDOW SUSPENSION LAMP**

nature collection

Black Widow II Floor lamp is a piece with a strong personality inspired by the master of the art of weaving.

# **BLACK WIDOW SUSPENSION LAMP**

nature collection

Black Widow Suspension is a suspension lamp with a strong design and personality, inspired by the master of the art of weaving.

### **MATERIALS & FINISHES**

Body in gold plated brass. Shades' exteriors in lacquered glass with brass accents, interiors lacquered in metallic gold.

### **MEASURES**

DIAMETER 90 cm 35,4 " HEIGHT 70 cm 27,6 "

www.creativemary.com.pt | 50 www.creativemary.com.pt | 51