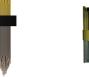

# **BLACK WIDOW II** WALL LAMP

nature collection

With its adjustable gold plated brass arm and black lacquered glass shade, the Black Widow II is ideal for functional homes with a taste of luxury.

### **MATERIALS & FINISHES**

Body in gold plated brass. Shade in lacquered glass.

### **MEASURES**

| WIDTH  | 15 cm | 5,9  |
|--------|-------|------|
| DEPTH  | 30 cm | 11,8 |
| HEIGHT | 40 cm | 15.8 |