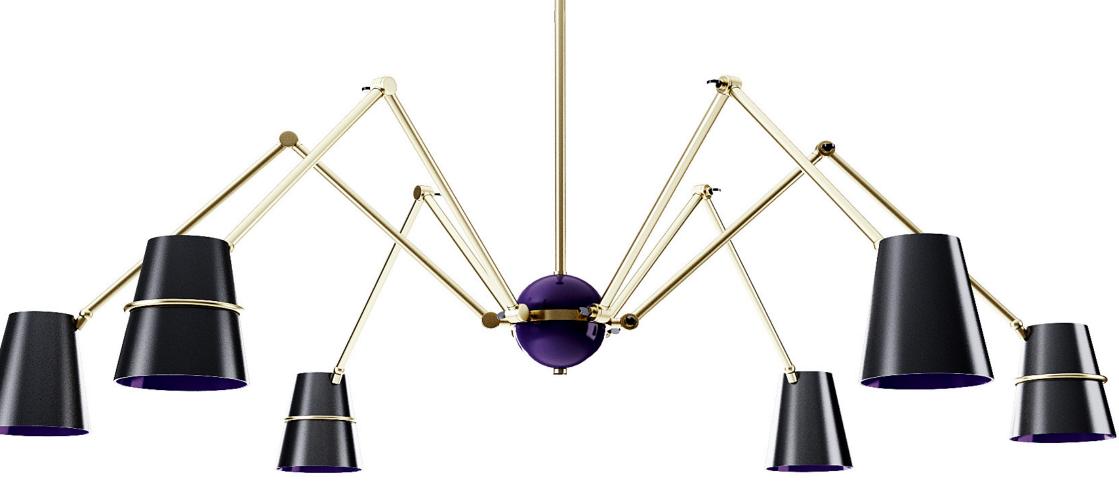

# **BLACK WIDOW SUSPENSION LAMP**

nature collection

Black Widow II Floor lamp is a piece with a strong personality inspired by the master of the art of weaving.

# **BLACK WIDOW SUSPENSION LAMP**

nature collection

Black Widow Suspension is a suspension lamp with a strong design and personality, inspired by the master of the art of weaving.

### **MATERIALS & FINISHES**

Body in gold plated brass. Shades' exteriors in lacquered glass with brass accents, interiors lacquered in metallic gold.

### **MEASURES**

DIAMETER 90 cm 35,4 " HEIGHT 70 cm 27,6 "

www.creativemary.com.pt | 50 www.creativemary.com.pt | 51