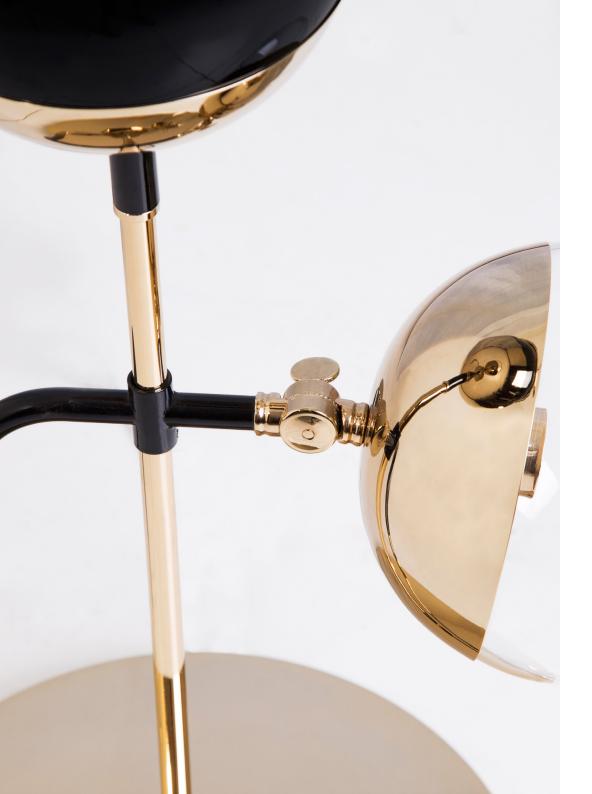

# **BLACK WIDOW II** WALL LAMP

nature collection

With its adjustable gold plated brass arm and black lacquered glass shade, the Black Widow II is ideal for functional homes with a taste of luxury.

### **MATERIALS & FINISHES**

Body in gold plated brass. Shade in lacquered glass.

### **MEASURES**

| WIDTH  | 15 cm | 5,9  |
|--------|-------|------|
| DEPTH  | 30 cm | 11,8 |
| HEIGHT | 40 cm | 15.8 |