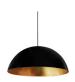

# **NEST SUSPENSION LAMP**

nature collection

A monumental suspension lamp was designed to brighten the design interiors with an emphasis on unique mood lighting. All facets of the imposing golden lampshade allow light to seep through and create fantastic shades on the surrounding surfaces.

### **MATERIALS & FINISHES**

Body in gold plated brass with a fabric shade.

### **MEASURES**

| WIDTH  | 90 cm  | 35,4 " |
|--------|--------|--------|
| DEPTH  | 35 cm  | 13.8 " |
| HEIGHT | 100 cm | 39.4 " |

130 cm | 51.1"