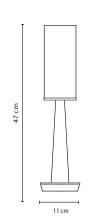

# **GRAPES** WALL LAMP

nature collection

Part of the Vineyard lighting family, this lamp will bring the same refined luxury of the best, rich velvety wines. The light flowing through the hammered brass medallions will do more than illuminating a room.

### **MATERIALS & FINISHES**

Polished hammered brass.

### **MEASURES**

| WIDTH  | 26 cm | 10,2 |
|--------|-------|------|
| DEPTH  | 9 cm  | 3,5  |
| HEIGHT | 51 cm | 20,1 |

51 cm | 20.1"

26 cm | 10.2"