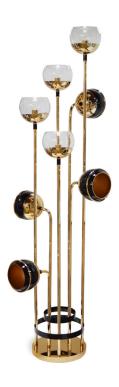

# **BLACK WIDOW II** FLOOR LAMP

nature collection

Black Widow Floor lamp is a piece with a strong personality inspired by the master of the art of weaving. Known as a fatal predator, is represented in the form of a sensory piece, with extreme elegance.

### **MATERIALS & FINISHES**

Body in polished and lacquered brass. Shades in glass and brass.

### **MEASURES**

DIAMETER 60 cm 23,6 " HEIGHT 180 cm 70 "

In the Black Widow II Floor lamp a light influence in stilnovo can be felt with its organic gold plated brass structure and the geometric connection to the lacquered glass and clear glass shades.