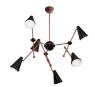

# **NEST SUSPENSION LAMP**

nature collection

A monumental suspension lamp was designed to brighten the design interiors with an emphasis on unique mood lighting. All facets of the imposing golden lampshade allow light to seep through and create fantastic shades on the surrounding surfaces.

### **MATERIALS & FINISHES**

Body in gold plated brass with a fabric shade.

### **MEASURES**

| WIDTH  | 90 cm  | 35,4 " |
|--------|--------|--------|
| DEPTH  | 35 cm  | 13.8 " |
| HEIGHT | 100 cm | 39.4 " |

130 cm | 51.1"