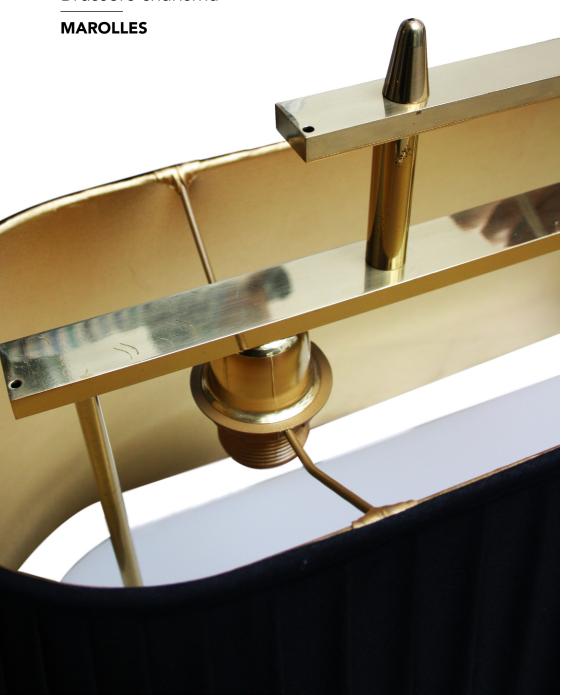

### MAROLLES SUSPENSION LAMP

cosmo collection

Marolles, full of art, beauty and historic charm, is the best area to get a slice of Brussels charisma. Likewise, The Marolles suspension lamp, made of organza and a polished brass structure, is a relic that exhibits a refined style ideal for more classical dining rooms.

#### **MATERIALS & FINISHES**

Body in polished brass. Shade in fabric.

| WIDTH        | 130 cm | 51,1" |
|--------------|--------|-------|
| DEPTH        | 30 cm  | 11,8" |
| HEIGHT(body) | 50 cm  | 19"   |