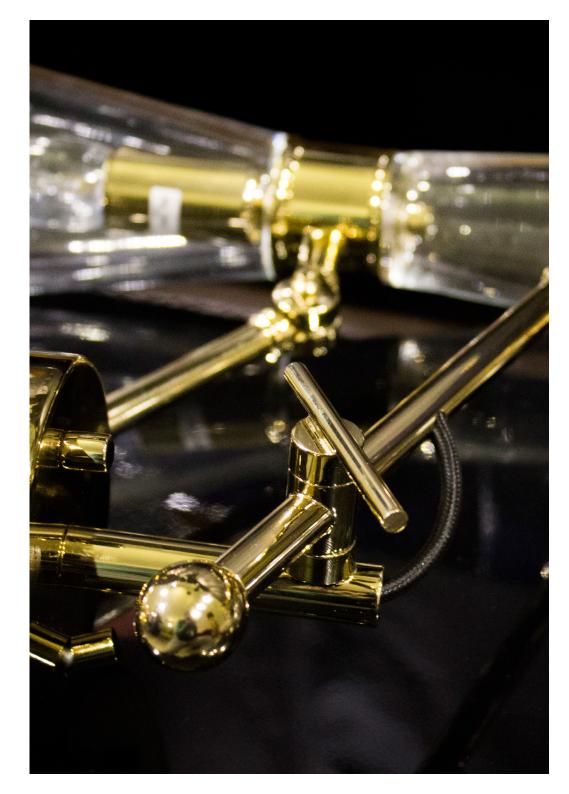

# **BLACK WIDOW** WALL LAMP

nature collection

Intense on inspiration, Black Widow stands out with its organic form, a concave mirror at the centre and 4 lights points on a gold plated brass body made of faceted crystal that entices you.

### **MATERIALS & FINISHES**

Body in gold plated brass, where a concave mirror is inlaid.

Shades in faceted and lacquered crystal.

### **MEASURES**

| WIDTH  | 135 cm | 53,2 |
|--------|--------|------|
| DEPTH  | 21 cm  | 8,3  |
| HEIGHT | 97 cm  | 38.2 |

135 cm | 53.2"