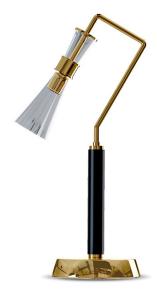

### MITTE SUSPENSION LAMP

cosmo collection

cosmo collection

With its glass shade, ringed with gold polished brass, and delicate yet solid structure, just like the other Mitte lamps, it's inspired by one of Berlin's most dynamic areas of creative emergence.

#### **MATERIALS & FINISHES**

Body in gold plated brass. Shades in clear glass.

#### **MEASURES**

DIAMETER 70 cm | 27,5 " HEIGHT 80 cm | 31,5 "

A congregation of travellers from cinema, music, fashion and other creative elds are found in Mitte Design District. Mitte II Suspension Lamp, with it glass shade, ringed with gold polished brass, was born in Berlin's historic core, in a tribute to one of its most dynamic areas of creative emergence.