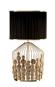

# **GOLD SCALES** FLOOR LAMP

nature collection

For dozens of centuries and across hundreds of cultures, the stories of sirens and mermaids, women-animal hybrids living in the sea, have spoken of their powers of seduction – powers that led many sailors on a dangerous but desirable path.

### **MATERIALS & FINISHES**

Wooden legs veneered in ironwood and lacquered in gold with polished brass feet. Shade in fabric.

### **MEASURES**

DIAMETER 57 cm 22,4 " HEIGHT 147 cm 57,9 "

The sea, synonym of wisdom and balance of nature, brings purity and tranquility.

Inspired in the jellyfish, wonderful creatures that live in those long extensions of salty water.