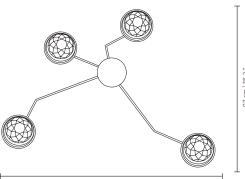

# **BLACK WIDOW** WALL LAMP

nature collection

Intense on inspiration, Black Widow stands out with its organic form, a concave mirror at the centre and 4 lights points on a gold plated brass body made of faceted crystal that entices you.

### **MEASURES**

| WIDTH  | 135 cm | 53,2 |
|--------|--------|------|
| DEPTH  | 21 cm  | 8,3  |
| HEIGHT | 97 cm  | 38.2 |

135 cm | 53.2"