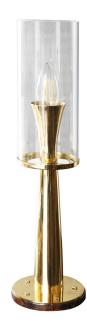

# **GRAPES** WALL LAMP

nature collection

Part of the Vineyard lighting family, this lamp will bring the same refined luxury of the best, rich velvety wines. The light flowing through the hammered brass medallions will do more than illuminating a room.

### **MATERIALS & FINISHES**

Polished hammered brass.

### **MEASURES**

| WIDTH  | 26 cm | 10,2 |
|--------|-------|------|
| DEPTH  | 9 cm  | 3,5  |
| HEIGHT | 51 cm | 20,1 |

51 cm | 20.1"

26 cm | 10.2"