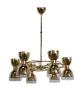

### **SANTOS SUSPENSION LAMP**

cosmo collection

The gold plated brass structure of Santos chandelier, inspired in the compass rose used by Portuguese Navigators, with a layer of lampshades, will immerse the world in the immense clarity and warmth of Lisbon's natural light.

## Inspired in the compass rose used by the Portuguese Navigators

**SANTOS** 

### **MATERIALS & FINISHES**

Body in gold plated brass. Shades in fabric with brass accents.

#### **MEASURES**

DIAMETER 100 cm | 39" HEIGHT 90 cm | 35 "

www.creativemary.com.pt | 178 www.creativemary.com.pt | 179