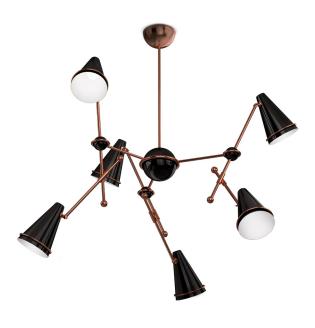

### **TOPHANE SUSPENSION LAMP**

cosmo collection

Honouring the skills in metalworking of the Turkish artisans, Tophane mixes copper plated brass arms with directional aluminum shades lacquered in black and white that simultaneously reminds us of the typical Turkish hats and also the cannons once made on this old industrial district, currently home of the Tophane-i Amire Culture.

#### **MATERIALS & FINISHES**

Body in copper plated brass. Shades in lacquered aluminum.

### **MEASURES**

DIAMETER 105 cm 41,3" HEIGHT 75 cm 29,5"