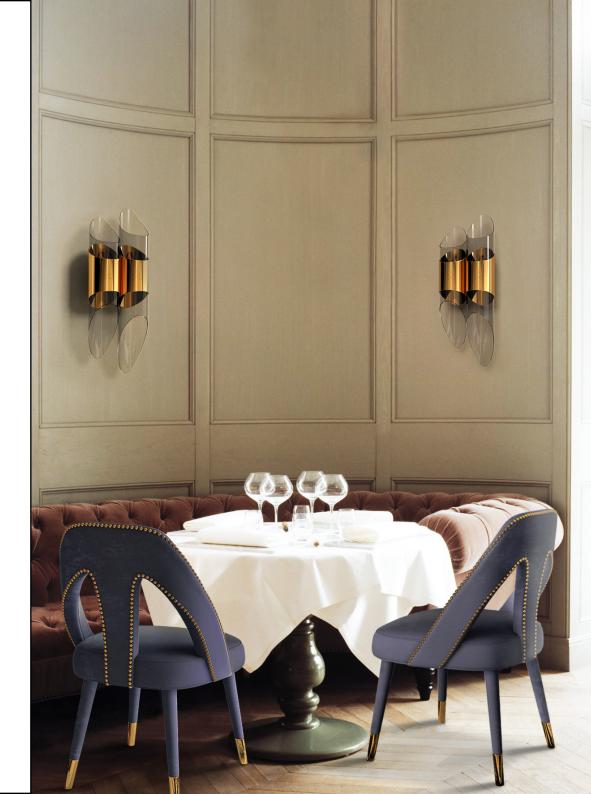

# SALAMANCA WALL LAMP

cosmo collection

cosmo collection

Tradition and high-end style come together in the Barrio of Salamanca, Madrid. Here, futuristic architecture overflows and a pure bourgeois feeling is undeniable, while visitors walk amid couture fashion and designer home goods.

#### **MATERIALS & FINISHES**

Body in gold plated brass. Shade in lacquered aluminum.

#### **MEASURES**

DIAMETER 17 cm | 6,6 " HEIGHT 32 cm | 12,5 "

The Salamanca II wall lamp is laced with cosmopolitan flair, inspired in the scenic architecture of Madrid and reminiscent of the many small and fascinating museums spread throughout the Salamanca barrio.