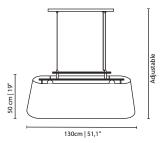

# **NEST SUSPENSION LAMP**

nature collection

A monumental suspension lamp was designed to brighten the design interiors with an emphasis on unique mood lighting. All facets of the imposing golden lampshade allow light to seep through and create fantastic shades on the surrounding surfaces.

### **MEASURES**

| WIDTH  | 90 cm  | 35,4 " |
|--------|--------|--------|
| DEPTH  | 35 cm  | 13.8 " |
| HEIGHT | 100 cm | 39.4 " |

130 cm | 51.1"