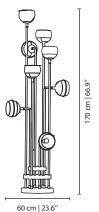

### **MEASURES**

DIAMETER 60 cm 23,6 " HEIGHT 180 cm 70 "

In the Black Widow II Floor lamp a light influence in stilnovo can be felt with its organic gold plated brass structure and the geometric connection to the lacquered glass and clear glass shades.

### **MATERIALS & FINISHES**

Body in gold plated and lacquered brass. Shades in clear and lacquered glass with brass accents.

### **MEASURES**

DIAMETER 60 cm 23,6 " HEIGHT 170 cm 66,9 "

www.creativemary.com.pt | 46 www.creativemary.com.pt | 47