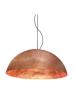

# **BRERA II** FLOOR LAMP

cosmo collection

Brera, bohemian at heart, is a perfect destination for its bustling night life, and for those wanting to be inspired by Italian history and creativity.

Body in lacquered and copper leaf coated wood with copper plated brass accents.

Shade in copper leaf coated fiberglass with high gloss varnish.

#### MEASURES

DIAMETER 52 cm 20,5 " HEIGHT 150 cm 59,1 "

**BRERA II** 