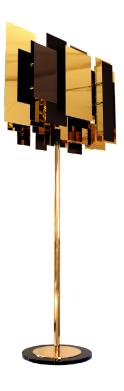

### **FO TAN** FLOOR LAMP

cosmo collection

The shape of our magnificent Fo Tan modern table lamp reminds us of the former mammoth industrial blocks that are now home for artists' studios and pocket-sized galleries in Hong Kong's Art District.

### **MATERIALS & FINISHES**

Body in black marble , gold matte and gold plated brass

### **MEASURES**

| WIDTH  | 64 cm  | 25.2 |
|--------|--------|------|
| DEPTH  | 41 cm  | 16.1 |
| HEIGHT | 160 cm | 62.9 |

64 cm | 25.2 "