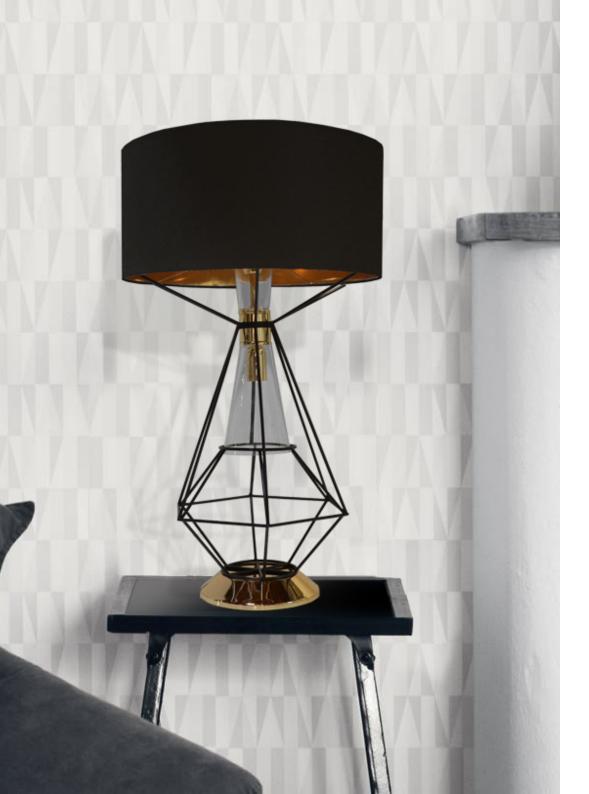

# **HIVE** TABLE LAMP

nature collection

Nature often takes us by surprise with its colors, shapes, structures and effortless geometry. In the Hive Table Lamp, resembling a beehive, the organic form of the mirrored glass lampshade is made to captivate those who contemplate it.

### **MATERIALS & FINISHES**

Body in nickel plated brass. Shade in mirrored glass.

### **MEASURES**

DIAMETER 32 cm 12,6 " HEIGHT 54 cm 21,6 "