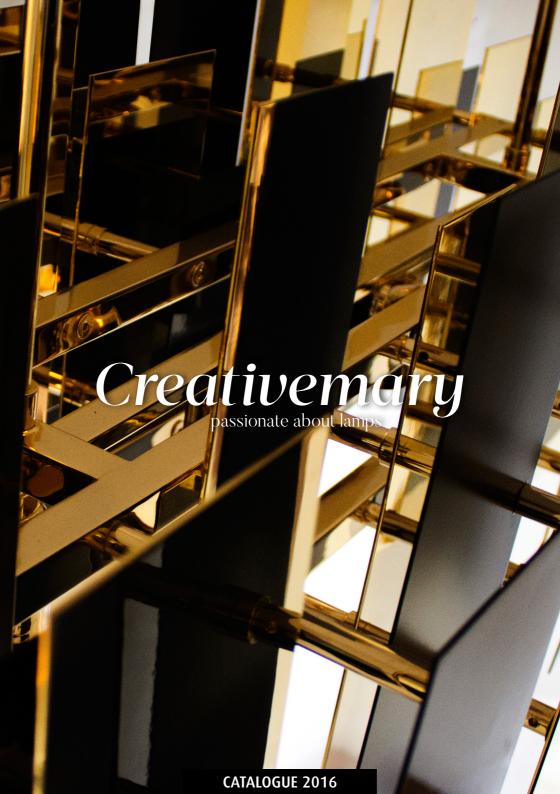

# **GRAPES** WALL LAMP

nature collection

Part of the Vineyard lighting family, this lamp will bring the same refined luxury of the best, rich velvety wines. The light flowing through the hammered brass medallions will do more than illuminating a room.

### **MATERIALS & FINISHES**

Polished hammered brass.

### **MEASURES**

| WIDTH  | 26 cm | 10,2 |
|--------|-------|------|
| DEPTH  | 9 cm  | 3,5  |
| HEIGHT | 51 cm | 20,1 |

51 cm | 20.1"

26 cm | 10.2"