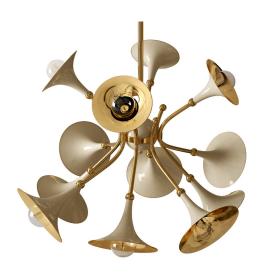

### **BUENA VISTA SUSPENSION LAMP**

cosmo collection

In Buena Vista, the mid-century inspired lampshades are paired with the gold plated brass structure that radiates beauty in every curve.