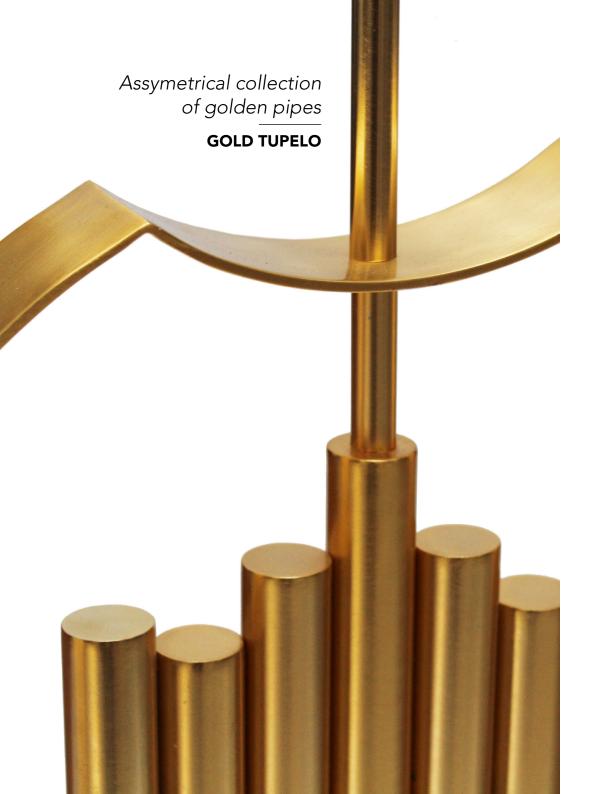

# **GOLD TUPELO** TABLE LAMP

nature collection

Inspired by Tupelo trees, the Gold Tupelo table lamp is perfectly designed in an organic and effortless shape that is reminiscent of the tree's leaves and nature's geometric perfection.

### **MATERIALS & FINISHES**

Body in brushed brass. Shade in natural silk.

### **MEASURES**

DIAMETER 40 cm | 15,7 " HEIGHT 100 cm | 39,4 "