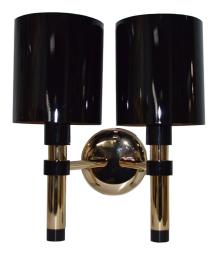

p, with its glass shade and gold polished brass accents, was born in Berlin's historic core, in a tribute to one of its most dynamic areas of creative emergence.

# **MATERIALS & FINISHES**

Body in gold plated brass; Shade in glass.

| WIDTH  | 11 cm | 4,3 "  |
|--------|-------|--------|
| DEPTH  | 30 cm | 11,8 " |
| HFIGHT | 33 cm | 12.9 " |





# SALAMANCA WALL LAMP

cosmo collection



cosmo collection



Tradition and high-end style come together in the Barrio of Salamanca, Madrid. Here, futuristic architecture overflows and a pure bourgeois feeling is undeniable, while visitors walk amid couture fashion and designer home goods.

#### **MATERIALS & FINISHES**

Body in gold plated brass. Shade in lacquered aluminum.

#### **MEASURES**

DIAMETER 17 cm | 6,6 " HEIGHT 32 cm | 12,5 "





The Salamanca II wall lamp is laced with cosmopolitan flair, inspired in the scenic architecture of Madrid and reminiscent of the many small and fascinating museums spread throughout the Salamanca barrio.

#### **MATERIALS & FINISHES**

Body in a gold plated brass. Shade in lacquered aluminum.

#### **MEASURES**

| WIDTH  | 33 cm | 12,9 " |
|--------|-------|--------|
| DEPTH  | 18 cm | 7 "    |
| HFIGHT | 36 cm | 14.1 " |



www.creativemary.com.pt | 84 www.creativemary.com.pt | 85



# **SOFO** WALL LAMP cosmo collection



The elegant SoFo wall lamp with its double brass and glass shade and gold plated brass structure, is the perfect piece for sophisticated atmospheres.

# **MATERIALS & FINISHES**

Body in a gold plated brass; Shade in gold plated brass and glass.

| WIDTH  | 12 cm |