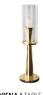

# **BLACK WIDOW II** WALL LAMP

nature collection

With its adjustable gold plated brass arm and black lacquered glass shade, the Black Widow II is ideal for functional homes with a taste of luxury.

### **MATERIALS & FINISHES**

Body in gold plated brass. Shade in lacquered glass.

### **MEASURES**

| WIDTH  | 15 cm | 5,9  |
|--------|-------|------|
| DEPTH  | 30 cm | 11,8 |
| HEIGHT | 40 cm | 15.8 |