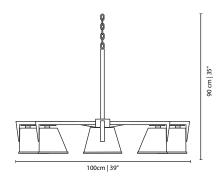

### **JORDAAN SUSPENSION LAMP**

cosmo collection

The floral forms and variety inspired the Jordaan suspension lamp with 5 different lacquered aluminium shades and gold plated brass arms that will bring the serenity and peace of Jordaan hofjes (inner courtyards) to your interiors.

### **MATERIALS & FINISHES**

Body in gold plated brass. Shades in lacquered aluminum.

| WIDTH  | 104 cm | 40,9 " |
|--------|--------|--------|
| DEPTH  | 85 cm  | 33,4 " |
| HEIGHT | 126 cm | 49,6 " |