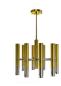

# **BLACK WIDOW SUSPENSION LAMP**

nature collection

Black Widow II Floor lamp is a piece with a strong personality inspired by the master of the art of weaving.

# **BLACK WIDOW SUSPENSION LAMP**

nature collection

Black Widow Suspension is a suspension lamp with a strong design and personality, inspired by the master of the art of weaving.

### **MATERIALS & FINISHES**

Body in gold plated brass. Shades' exteriors in lacquered glass with brass accents, interiors lacquered in metallic gold.

### **MEASURES**

DIAMETER 90 cm 35,4 " HEIGHT 70 cm 27,6 "

www.creativemary.com.pt | 50 www.creativemary.com.pt | 51