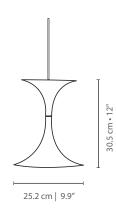

### **MONTREAL** PENDANT

nature collection

The Montreal Pendant Lamp honors the artistic output of the city's jazz history, capturing innovation and creativity like no other. The gold plated brass shade reimagines the trumpet and makes use of its most identifying shape, the bell.

### **MATERIALS & FINISHES**

Body in gold plated brass with a textile cord.

### **MEASURES**

DIAMETER 25,2 cm | 9,9 " HEIGHT 100 cm | 39,3 "