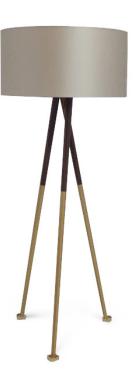

# **GOLD SCALES** FLOOR LAMP

nature collection

For dozens of centuries and across hundreds of cultures, the stories of sirens and mermaids, women-animal hybrids living in the sea, have spoken of their powers of seduction – powers that led many sailors on a dangerous but desirable path.

### **MATERIALS & FINISHES**

Wooden legs veneered in ironwood and lacquered in gold with polished brass feet. Shade in fabric.

### **MEASURES**

DIAMETER 57 cm 22,4 " HEIGHT 147 cm 57,9 "

The sea, synonym of wisdom and balance of nature, brings purity and tranquility.

Inspired in the jellyfish, wonderful creatures that live in those long extensions of salty water.