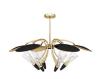

# **BLACK WIDOW** WALL LAMP

nature collection

Intense on inspiration, Black Widow stands out with its organic form, a concave mirror at the centre and 4 lights points on a gold plated brass body made of faceted crystal that entices you.

### **MATERIALS & FINISHES**

Body in gold plated brass, where a concave mirror is inlaid.

Shades in faceted and lacquered crystal.

### **MEASURES**

| WIDTH  | 135 cm | 53,2 |
|--------|--------|------|
| DEPTH  | 21 cm  | 8,3  |
| HEIGHT | 97 cm  | 38.2 |

135 cm | 53.2"