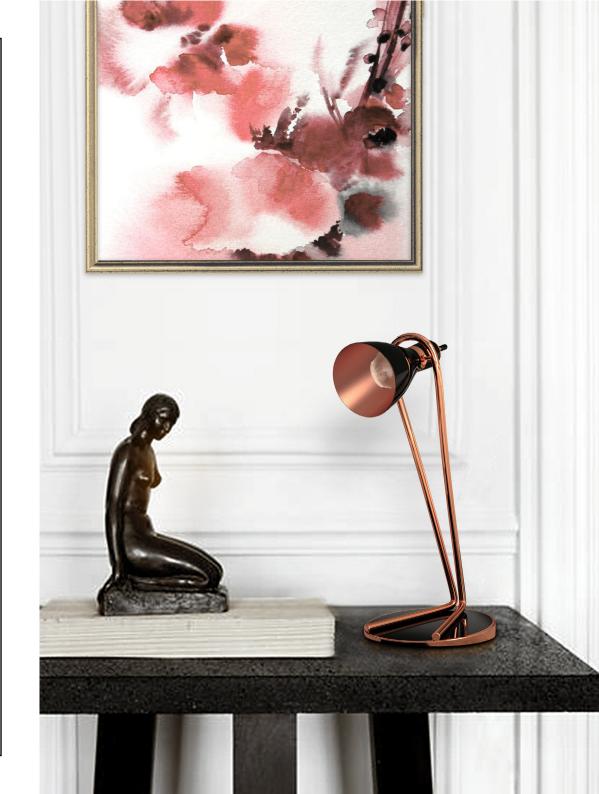

# **ARROW** WALL LAMP

nature collection

Japanese Arrow Bamboo" is perhaps the most widely cultivated bamboo in the United States. The Arrow contemporary wall lamp is like a wrapped bamboo leaf, which creates an unique light shape. All made in brass, either gold or copper plated, Ithis clean and sober yet modern wall lamp will add a comfy ambient to your contemporary living space.

### **MATERIALS & FINISHES**

Body in gold and copper plated brass.

### **MEASURES**

Dia. 7,5 cm 2,95 " HEIGHT 42 cm 16,5 "