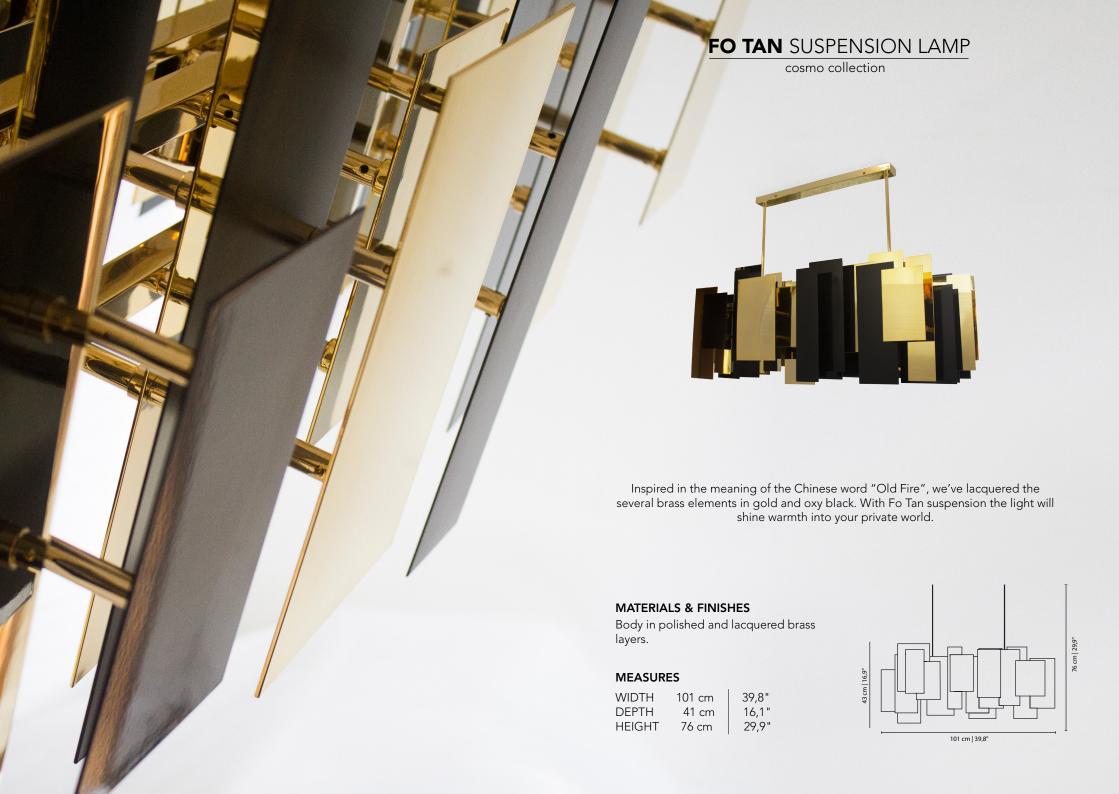

# FO TAN TABLE LAMP

Inspired in the meaning of the Chinese word "Old Fire", our designers created Fo Tan contemporary table lamp, an assortment of gold plated brass, glossy and matte lacquered elements combined with a stunning black marble base. With a few golden details, some elements will be a mirror where the light will shine warmth into your private and modern interior decor.

#### **MATERIALS & FINISHES**

Black marble, Gold matte Gold plated brass

| WIDTH  | 50 cm | 19.7 |
|--------|-------|------|
| DEPTH  | 41 cm | 16.1 |
| HEIGHT | 86 cm | 33.9 |