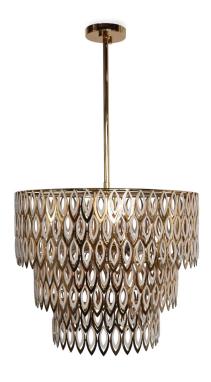

# **PETAL** SUSPENSION LAMP

nature collection

Petal suspension lamp's luxurious presence is owed to 3 imposing tiers of petal-shaped brass rings. This lamp of classic inspiration represents a new way of bringing florals and organic sensations into your space.