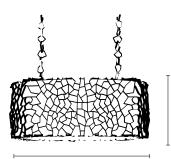

# **NEST SUSPENSION LAMP**

nature collection

A monumental suspension lamp was designed to brighten the design interiors with an emphasis on unique mood lighting. All facets of the imposing golden lampshade allow light to seep through and create fantastic shades on the surrounding surfaces.

### **MATERIALS & FINISHES**

Body in gold plated brass with a fabric shade.

### **MEASURES**

| WIDTH  | 90 cm  | 35,4 " |
|--------|--------|--------|
| DEPTH  | 35 cm  | 13.8 " |
| HEIGHT | 100 cm | 39.4 " |

130 cm | 51.1"