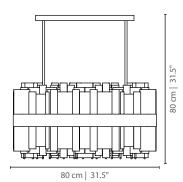

### **GRANVILLE SUSPENSION LAMP**

cosmo collection

cosmo collection

The Granville II suspension lamp features a diversity of tubes, in gold and nickel plated brass, brought together by a lacquered brass ribbon.

#### **MATERIALS & FINISHES**

Body in gold and nickel plated brass, glass with a lacquered brass ribbon around.

#### **MEASURES**

| WIDTH  | 80 cm | 31,5 " |
|--------|-------|--------|
| DEPTH  | 30 cm | 11,8 " |
| HEIGHT | 80 cm | 31,5 " |

The District of Granville Island has seen the transformation of its old industrial area into a rich shopping and cultural zone. Found right in the heart of Vancouver, the calm, creative island is an escape from the bustling city that surrounds it.