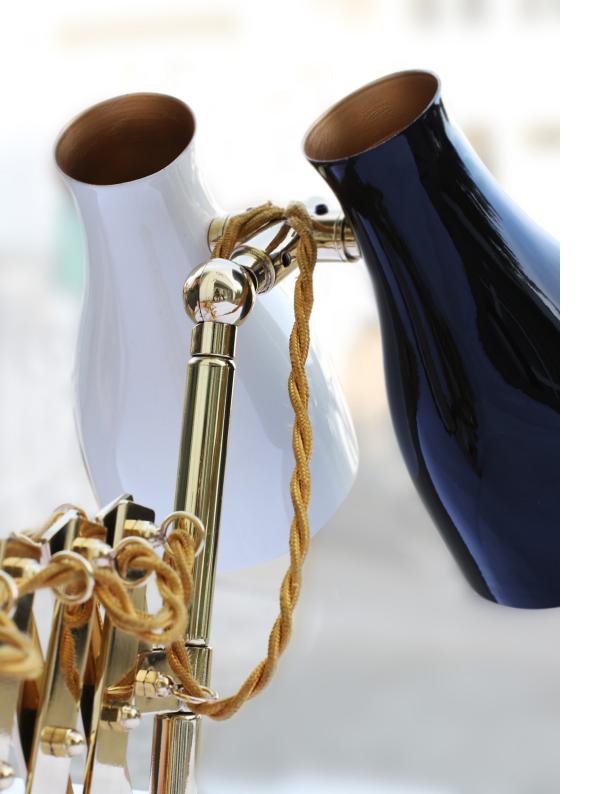

# **BLACK WIDOW II** WALL LAMP

nature collection

With its adjustable gold plated brass arm and black lacquered glass shade, the Black Widow II is ideal for functional homes with a taste of luxury.

### **MATERIALS & FINISHES**

Body in gold plated brass. Shade in lacquered glass.