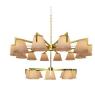

# **NEST SUSPENSION LAMP**

nature collection

A monumental suspension lamp was designed to brighten the design interiors with an emphasis on unique mood lighting. All facets of the imposing golden lampshade allow light to seep through and create fantastic shades on the surrounding surfaces.

### **MATERIALS & FINISHES**

Body in gold plated brass with a fabric shade.

### **MEASURES**

| WIDTH  | 90 cm  | 35,4 " |
|--------|--------|--------|
| DEPTH  | 35 cm  | 13.8 " |
| HEIGHT | 100 cm | 39.4 " |

130 cm | 51.1"