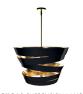

# **GOLD SCALES** FLOOR LAMP

nature collection

For dozens of centuries and across hundreds of cultures, the stories of sirens and mermaids, women-animal hybrids living in the sea, have spoken of their powers of seduction – powers that led many sailors on a dangerous but desirable path.

### **MATERIALS & FINISHES**

Wooden legs veneered in ironwood and lacquered in gold with polished brass feet. Shade in fabric.

### **MEASURES**

DIAMETER 57 cm 22,4 " HEIGHT 147 cm 57,9 "

The sea, synonym of wisdom and balance of nature, brings purity and tranquility.

Inspired in the jellyfish, wonderful creatures that live in those long extensions of salty water.