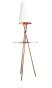

# **GOLD SCALES** FLOOR LAMP

nature collection

For dozens of centuries and across hundreds of cultures, the stories of sirens and mermaids, women-animal hybrids living in the sea, have spoken of their powers of seduction – powers that led many sailors on a dangerous but desirable path.

### **MATERIALS & FINISHES**

Wooden legs veneered in ironwood and lacquered in gold with polished brass feet. Shade in fabric.

### **MEASURES**

DIAMETER 57 cm 22,4 " HEIGHT 147 cm 57,9 "

The sea, synonym of wisdom and balance of nature, brings purity and tranquility.

Inspired in the jellyfish, wonderful creatures that live in those long extensions of salty water.