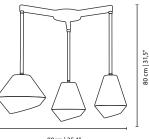

### **GRANVILLE SUSPENSION LAMP**

cosmo collection

cosmo collection

The Granville II suspension lamp features a diversity of tubes, in gold and nickel plated brass, brought together by a lacquered brass ribbon.

#### **MATERIALS & FINISHES**

Body in gold and nickel plated brass, glass with a lacquered brass ribbon around.

#### **MEASURES**

| WIDTH  | 80 cm | 31,5 " |
|--------|-------|--------|
| DEPTH  | 30 cm | 11,8 " |
| HEIGHT | 80 cm | 31,5 " |

The District of Granville Island has seen the transformation of its old industrial area into a rich shopping and cultural zone. Found right in the heart of Vancouver, the calm, creative island is an escape from the bustling city that surrounds it.