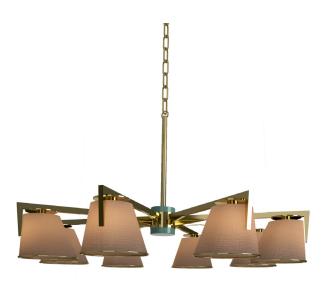

### **JORDAAN SUSPENSION LAMP**

cosmo collection

The floral forms and variety inspired the Jordaan suspension lamp with 5 different lacquered aluminium shades and gold plated brass arms that will bring the serenity and peace of Jordaan hofjes (inner courtyards) to your interiors.

### **MATERIALS & FINISHES**

Body in gold plated brass. Shades in lacquered aluminum.

| WIDTH  | 104 cm | 40,9 " |
|--------|--------|--------|
| DEPTH  | 85 cm  | 33,4 " |
| HEIGHT | 126 cm | 49,6 " |