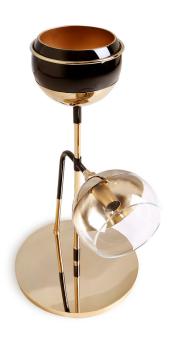

# **BLACK WIDOW II** WALL LAMP

nature collection

With its adjustable gold plated brass arm and black lacquered glass shade, the Black Widow II is ideal for functional homes with a taste of luxury.

### **MATERIALS & FINISHES**

Body in gold plated brass. Shade in lacquered glass.

### **MEASURES**

| WIDTH  | 15 cm | 5,9  |
|--------|-------|------|
| DEPTH  | 30 cm | 11,8 |
| HEIGHT | 40 cm | 15.8 |