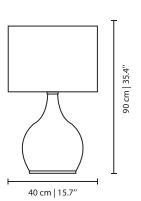

# **GOLD TUPELO** TABLE LAMP

nature collection

Inspired by Tupelo trees, the Gold Tupelo table lamp is perfectly designed in an organic and effortless shape that is reminiscent of the tree's leaves and nature's geometric perfection.

### **MATERIALS & FINISHES**

Body in brushed brass. Shade in natural silk.

### **MEASURES**

DIAMETER 40 cm | 15,7 " HEIGHT 100 cm | 39,4 "