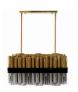

# **NEST SUSPENSION LAMP**

nature collection

A monumental suspension lamp was designed to brighten the design interiors with an emphasis on unique mood lighting. All facets of the imposing golden lampshade allow light to seep through and create fantastic shades on the surrounding surfaces.

### **MATERIALS & FINISHES**

Body in gold plated brass with a fabric shade.

### **MEASURES**

| WIDTH  | 90 cm  | 35,4 " |
|--------|--------|--------|
| DEPTH  | 35 cm  | 13.8 " |
| HEIGHT | 100 cm | 39.4 " |

130 cm | 51.1"