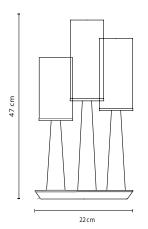

# **CHERRIES** FLOOR LAMP

nature collection

Cherries is a distinct, bold floor lamp. Inspired by the cherry, a fruit so pure but also so seductive, reflects a feminine side, delicate, ravishing.

### **MATERIALS & FINISHES**

Structure in nickel plated brass with colored glass spheres. Shades in glass.

### **MEASURES**

DIAMETER 37 cm 14,6 " HEIGHT 163 cm 64,2 "

nature collection

Uninhibited passion is the fundamental requisite for peeling through the layers and reaching the heart of the matter. Although Core suspension lamp is a stylized Earth, it is more closely a symbol for the noblest emotion of all: sizzling passion.