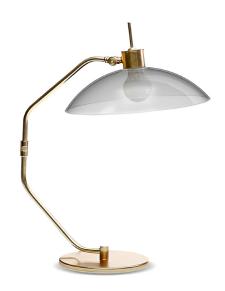

# **BLACK WIDOW II** TABLE LAMP

nature collection

Black Widow II table lamp is a piece with a strong personality inspired by the master of the art of weaving. Known as a fatal predator, this strong inspiration translates into a unique table lamp.

### **MATERIALS & FINISHES**

Body in gold plated and lacquered brass. Shades in clear and lacquered glass.