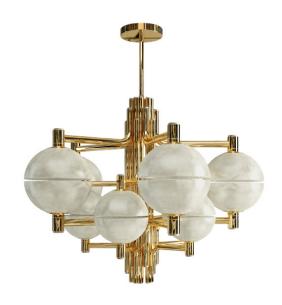

# **APIDAE SUSPENSION LAMP**

nature collection

It's in detailed design that you find pure luxury. Apidae Suspension Lamp is a true piece of jewelry from nature that embodies innovative extravagance and creativity.

### **MATERIALS & FINISHES**

Body in polished brass with yellow murano glass accents.

### **MEASURES**

DIAMETER 90 cm | 35,4 " HEIGHT 82 cm | 32,2 "

90 cm