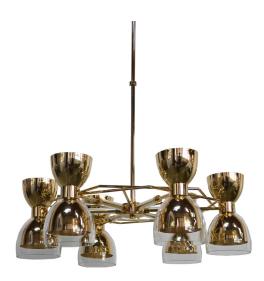

# **BLACK WIDOW** CHANDELIER

nature collection

Black Widow Suspension is a suspension lamp with a strong design and personality, inspired by the master of the art of weaving.

# **MATERIALS & FINISHES**

Body in nickel plated brass. Shades in lacquered glass.

#### **MEASURES**

DIAMETER 208 cm 81,9 " HEIGHT 132 cm 51,9 "

208 cm | 81.9"

www.creativemary.com.pt | 76 www.creativemary.com.pt | 77

132 cm | 51.9"