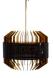

### **BRERA** SUSPENSION LAMP

cosmo collection

Brera, bohemian at heart, is a perfect destination for its bustling night life, and for those wanting to be inspired by Italian history and creativity. With this eclectic mix between tradition and sophistication, we were inspired to create our seductive Brera suspension lamp.

#### **MATERIALS & FINISHES**

Base in brass with a textile cord. Shade lacquered on the exterior and gold leaf coated in the interior.

| DIAMETER | 52 cm<br>70 cm     | 20,5"<br>27,5" |
|----------|--------------------|----------------|
|          | 112 cm             | 44"            |
|          | 200 cm             | 78,7"          |
| HEIGHT   | $100  \mathrm{cm}$ | 39 4"          |

52 cm - 200 cm | 20,5" - 78,7"