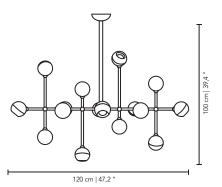

### **MEASURES**

DIAMETER 37 cm 14,6 " HEIGHT 163 cm 64,2 "

nature collection

Uninhibited passion is the fundamental requisite for peeling through the layers and reaching the heart of the matter. Although Core suspension lamp is a stylized Earth, it is more closely a symbol for the noblest emotion of all: sizzling passion.

### **MATERIALS & FINISHES**

Body in gold plated brass with glass sphere accents.

### **MEASURES**

DIAMETER 120 cm 47,2 " HEIGHT 130 cm 51,2 "

**CORE** 