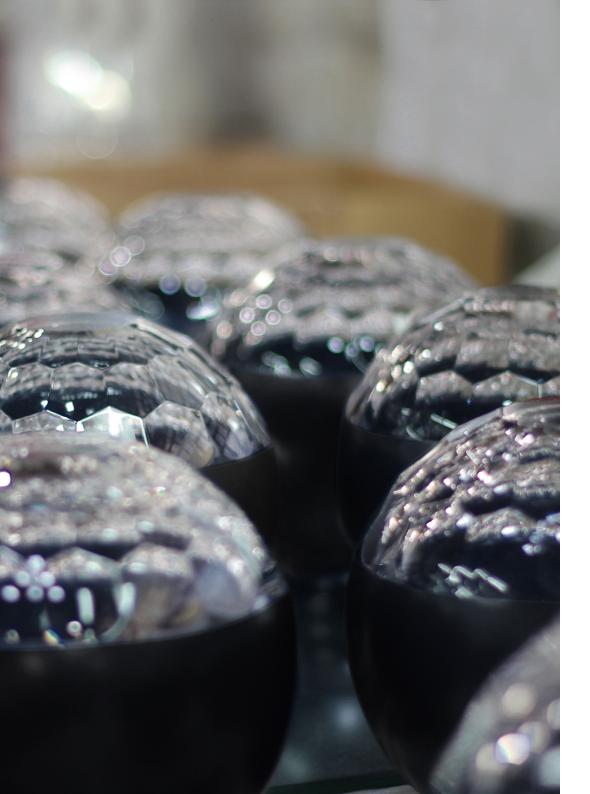

# **BLACK WIDOW** WALL LAMP

nature collection

Intense on inspiration, Black Widow stands out with its organic form, a concave mirror at the centre and 4 lights points on a gold plated brass body made of faceted crystal that entices you.

### **MATERIALS & FINISHES**

Body in gold plated brass, where a concave mirror is inlaid.

Shades in faceted and lacquered crystal.