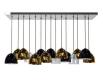

### **BOMBARDA** SUSPENSION LAMP

cosmo collection

Just like the street, Bombarda Suspension Lamp is an imposing piece, with 15 shades suspended on a metal base, that brings joy, contrasts and distinctiveness to your dining room.

# An imposing piece, with fifteen shades suspended on a metal base

### **BOMBARDA**

#### **MATERIALS & FINISHES**

Base in nickel plated brass. Shades in clear and lacquered glass, gold plated brass.

### **MEASURES**

| WIDTH  | 150 cm | 59,1 " |
|--------|--------|--------|
| DEPTH  | 45 cm  | 17,7 " |
| HEIGHT | 80 cm  | 31,5 " |

www.creativemary.com.pt | 150 www.creativemary.com.pt | 150