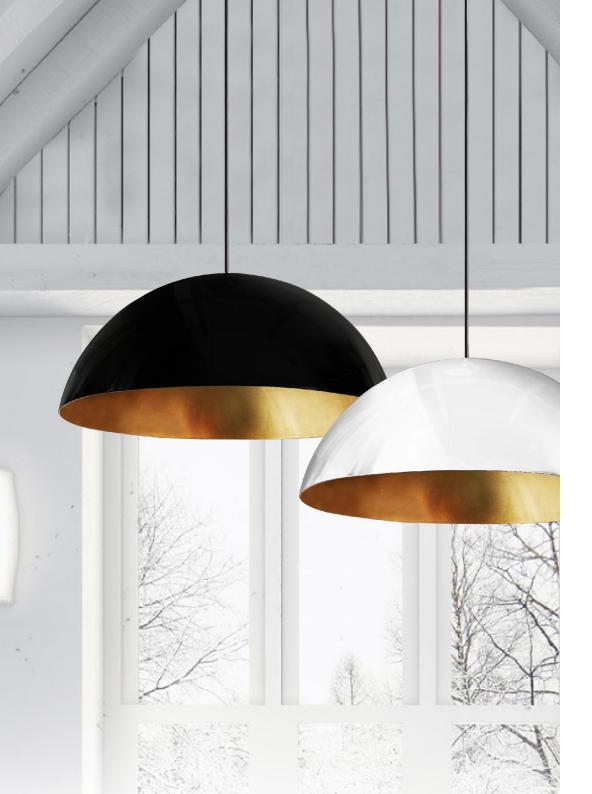

# **BLACK WIDOW SUSPENSION LAMP**

nature collection

Black Widow II Floor lamp is a piece with a strong personality inspired by the master of the art of weaving.

# **BLACK WIDOW SUSPENSION LAMP**

nature collection

Black Widow Suspension is a suspension lamp with a strong design and personality, inspired by the master of the art of weaving.

### **MATERIALS & FINISHES**

Body in gold plated brass. Shades' exteriors in lacquered glass with brass accents, interiors lacquered in metallic gold.

### **MEASURES**

DIAMETER 90 cm 35,4 " HEIGHT 70 cm 27,6 "

www.creativemary.com.pt | 50 www.creativemary.com.pt | 51