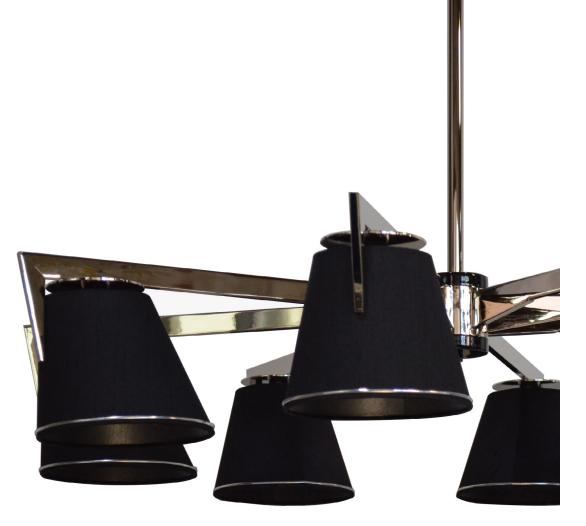

# **BLACK WIDOW SUSPENSION LAMP**

nature collection

Black Widow II Floor lamp is a piece with a strong personality inspired by the master of the art of weaving.

# **BLACK WIDOW SUSPENSION LAMP**

nature collection

Black Widow Suspension is a suspension lamp with a strong design and personality, inspired by the master of the art of weaving.

### **MATERIALS & FINISHES**

Body in gold plated brass. Shades' exteriors in lacquered glass with brass accents, interiors lacquered in metallic gold.

### **MEASURES**

DIAMETER 90 cm 35,4 " HEIGHT 70 cm 27,6 "

www.creativemary.com.pt | 50 www.creativemary.com.pt | 51