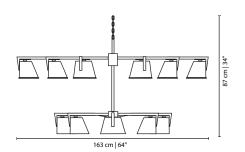

## SANTOS CHANDELIER cosmo collection

The gold plated brass structure of Santos chandelier, inspired in the compass rose used by Portuguese Navigators, with the 2 layer of lampshades, will immerse the world in the immense clarity and warmth of Lisbon's natural light.

### **MATERIALS & FINISHES**

Body in gold plated brass. Shades in fabric.

### **MEASURES**

DIAMETER 163 cm | 64" HEIGHT 87 cm | 34"