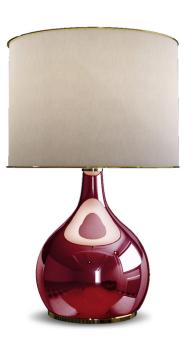

edication to Mitte's charming, chic and cozy cafés, Mitte table lamp was created.

#### **MATERIALS & FINISHES**

Body in gold plated brass. Shade in glass.

#### **MEASURES**

| WIDTH  | 20 cm | 7,9"   |
|--------|-------|--------|
| DEPTH  | 40 cm | 15,7"  |
| HEIGHT | 70 cm | 27.6 " |





With its clear glass shade and geometric structure in gold plated brass and black lacquered brass, just like the other Mitte lamps, it's inspired by one of Berlin's most dynamic areas of creative emergence.

#### **MATERIALS & FINISHES**

Body in gold plated and lacquered brass. Shade in glass.

#### **MEASURES**

| WIDTH  | 25 cm | 9,8  |
|--------|-------|------|
| DEPTH  | 38 cm | 14,9 |
| HEIGHT | 70 cm | 27.6 |



www.creativemary.com.pt | 104 www.creativemary.com.pt | 105





cosmo collection



Colaba, the art center of Mumbai, is home to major galleries and museums. Here, visitors will sense an old English charm at the same time as a modern ambience, making this the perfect stage for India's contemporary art on the global stage.

# **MATERIALS & FINISHES**

Body in mirrored glass with brass accents. Shade in fabric with brass accents.

#### **MEASURES**

DIAMETER 40 cm | 15,7 " HEIGHT 90 cm | 35,4 "









The art district of New Orleans is the quintessential spot for all things well-crafted, unique and home-made. Representing Southern Artists who work in glass, ceramics, metals and wood, NoLa table lamp combines a double colour fabric shade supported by a lacquered wireframe brass structure.

# **MATERIALS & FINISHES**

Body in polished and lacquered brass. Shade in glass a