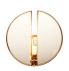

# **BLACK WIDOW** WALL LAMP

nature collection

Intense on inspiration, Black Widow stands out with its organic form, a concave mirror at the centre and 4 lights points on a gold plated brass body made of faceted crystal that entices you.

### **MATERIALS & FINISHES**

Body in gold plated brass, where a concave mirror is inlaid.

Shades in faceted and lacquered crystal.

### **MEASURES**

| WIDTH  | 135 cm | 53,2 |
|--------|--------|------|
| DEPTH  | 21 cm  | 8,3  |
| HEIGHT | 97 cm  | 38.2 |

135 cm | 53.2"