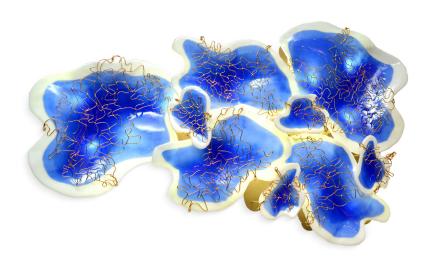

### **MEASURES**

DIAMETER 50 cm 19,7" HEIGHT 75 cm 29,5"

50cm | 19.7"

This sculptural mural is inspired by the mysteries of the deep oceans, reflecting the seabed, with its wide variety of colors and shapes. Inspired by the beauty of the queen of the seas, Sedna, this is an imposing piece.

### **MATERIALS & FINISHES**

Body in fused glass covered with gold plated stainless steel wires.

### **MEASURES**

| WIDTH  | 130 cm | 51,2 |
|--------|--------|------|
| DEPTH  | 18 cm  | 7,1  |
| HEIGHT | 81 cm  | 31 9 |

130 cm | 51,2 °