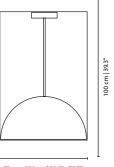

### **MEASURES**

DIAMETER 90 cm 35,4 " HEIGHT 70 cm 27,6 "

www.creativemary.com.pt | 50 www.creativemary.com.pt | 51