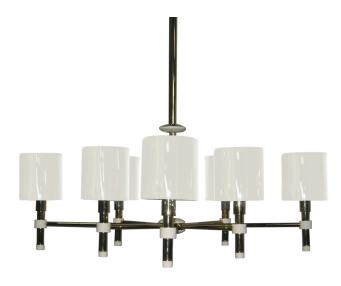

### **SALAMANCA** SUSPENSION LAMP

cosmo collection

Each of the 8 aluminum shades on our Salamanca suspension lamp, which rest upon a brass structure, are reminiscent of the many small and fascinating museums spread throughout Salamanca, while, at the same time, fitting harmoniously with the Barrio's bourgeois vibe, cosmopolitan flair and scenic architecture.

#### **MATERIALS & FINISHES**

Body in nickel plated brass. Shades in lacquered aluminum.

### **MEASURES**

DIAMETER 110 cm | 43,4" HEIGHT 113 cm | 44,5"

1100111 | 45.4