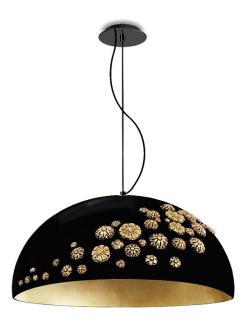

# **FLOWERS** SUSPENSION LAMP

nature collection

The Flower suspension lamp brings together and celebrates nature and urbanism, with its minimalist lampshade and antique brass flower motifs.

### **MATERIALS & FINISHES**

Shade exterior in high gloss lacquered fiberglass with floral elements and interior coated in gold leaf.

### **MEASURES**

| DIAMETER | 52 cm  | 20,5 |
|----------|--------|------|
|          | 70 cm  | 27,5 |
|          | 112 cm | 44   |
|          | 200 cm | 78,7 |
| HEIGHT   | 100 cm | 39 4 |