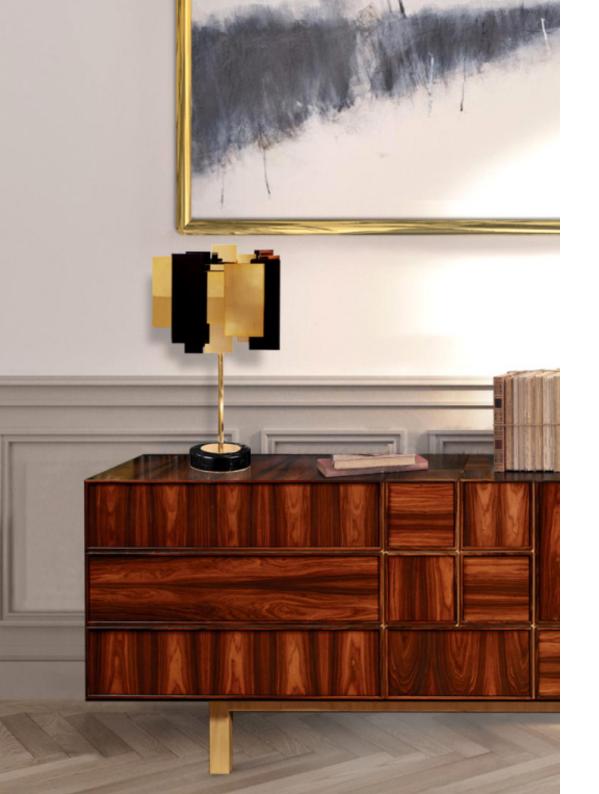

# FO TAN TABLE LAMP

Inspired in the meaning of the Chinese word "Old Fire", our designers created Fo Tan contemporary table lamp, an assortment of gold plated brass, glossy and matte lacquered elements combined with a stunning black marble base. With a few golden details, some elements will be a mirror where the light will shine warmth into your private and modern interior decor.

#### **MATERIALS & FINISHES**

Black marble, Gold matte Gold plated brass

| WIDTH  | 50 cm | 19.7 |
|--------|-------|------|
| DEPTH  | 41 cm | 16.1 |
| HEIGHT | 86 cm | 33.9 |