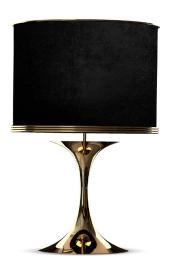

# **MONTREAL** TABLE LAMP

cosmo collection

The Montreal Table Lamp honors the artistic output of the city's jazz history, capturing innovation and creativity like no other. The gold plated brass base of the table lamp reimagines the trumpet and makes use of its most identifying shape, the bell.

# **MATERIALS & FINISHES**

Body in polished brass. Shade in fabric with brass accents.

#### **MEASURES**

DIAMETER 40 cm | 15,7 " HEIGHT 63 cm | 24,8 "