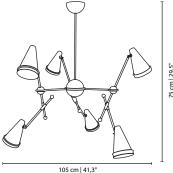

### **TOPHANE SUSPENSION LAMP**

cosmo collection

Honouring the skills in metalworking of the Turkish artisans, Tophane mixes copper plated brass arms with directional aluminum shades lacquered in black and white that simultaneously reminds us of the typical Turkish hats and also the cannons once made on this old industrial district, currently home of the Tophane-i Amire Culture.

#### **MATERIALS & FINISHES**

Body in copper plated brass. Shades in lacquered aluminum.

### **MEASURES**

DIAMETER 105 cm 41,3" HEIGHT 75 cm 29,5"