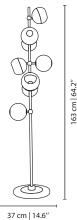

# **CHERRIES** FLOOR LAMP

nature collection

Cherries is a distinct, bold floor lamp. Inspired by the cherry, a fruit so pure but also so seductive, reflects a feminine side, delicate, ravishing.

### **MATERIALS & FINISHES**

Structure in nickel plated brass with colored glass spheres. Shades in glass.

### **MEASURES**

DIAMETER 37 cm 14,6 " HEIGHT 163 cm 64,2 "

nature collection

Uninhibited passion is the fundamental requisite for peeling through the layers and reaching the heart of the matter. Although Core suspension lamp is a stylized Earth, it is more closely a symbol for the noblest emotion of all: sizzling passion.