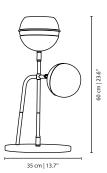

# **BLACK WIDOW II** WALL LAMP

nature collection

With its adjustable gold plated brass arm and black lacquered glass shade, the Black Widow II is ideal for functional homes with a taste of luxury.

### **MATERIALS & FINISHES**

Body in gold plated brass. Shade in lacquered glass.

### **MEASURES**

| WIDTH  | 15 cm | 5,9  |
|--------|-------|------|
| DEPTH  | 30 cm | 11,8 |
| HEIGHT | 40 cm | 15.8 |