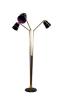

# **GOLD SCALES** FLOOR LAMP

nature collection

For dozens of centuries and across hundreds of cultures, the stories of sirens and mermaids, women-animal hybrids living in the sea, have spoken of their powers of seduction – powers that led many sailors on a dangerous but desirable path.

### **MATERIALS & FINISHES**

Wooden legs veneered in ironwood and lacquered in gold with polished brass feet. Shade in fabric.

### **MEASURES**

DIAMETER 57 cm 22,4 " HEIGHT 147 cm 57,9 "

The sea, synonym of wisdom and balance of nature, brings purity and tranquility.

Inspired in the jellyfish, wonderful creatures that live in those long extensions of salty water.