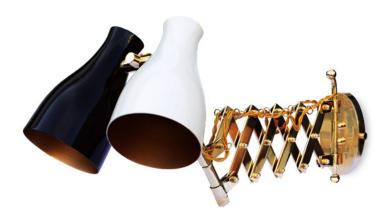

# **BLACK WIDOW II** WALL LAMP

nature collection

With its adjustable gold plated brass arm and black lacquered glass shade, the Black Widow II is ideal for functional homes with a taste of luxury.

### **MATERIALS & FINISHES**

Body in gold plated brass. Shade in lacquered glass.

### **MEASURES**

| WIDTH  | 15 cm | 5,9  |
|--------|-------|------|
| DEPTH  | 30 cm | 11,8 |
| HEIGHT | 40 cm | 15.8 |