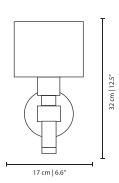

#### **MEASURES**

DIAMETER 17 cm | 6,6 " HEIGHT 32 cm | 12,5 "

The Salamanca II wall lamp is laced with cosmopolitan flair, inspired in the scenic architecture of Madrid and reminiscent of the many small and fascinating museums spread throughout the Salamanca barrio.