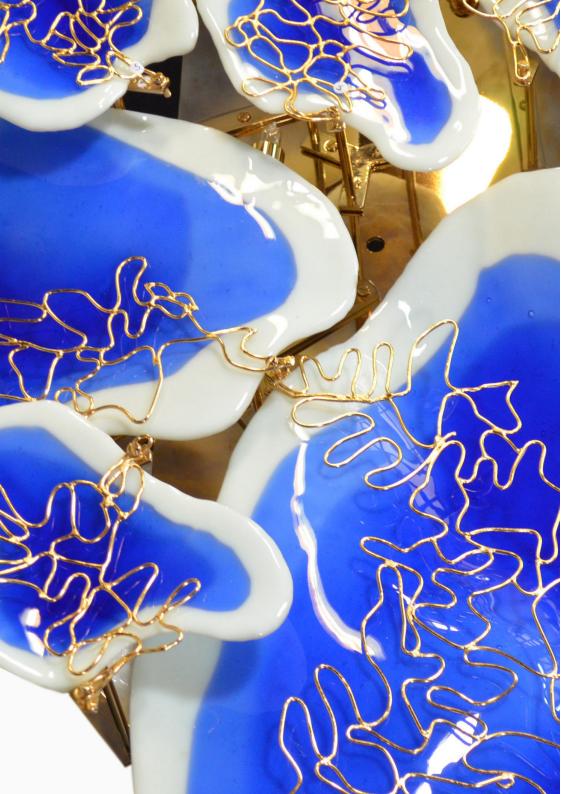

### **MEASURES**

DIAMETER 50 cm 19,7" HEIGHT 75 cm 29,5"

50cm | 19.7"

This sculptural mural is inspired by the mysteries of the deep oceans, reflecting the seabed, with its wide variety of colors and shapes. Inspired by the beauty of the queen of the seas, Sedna, this is an imposing piece.

### **MATERIALS & FINISHES**

Body in fused glass covered with gold plated stainless steel wires.

### **MEASURES**

| WIDTH  | 130 cm | 51,2 |
|--------|--------|------|
| DEPTH  | 18 cm  | 7,1  |
| HEIGHT | 81 cm  | 31 9 |

130 cm | 51,2 °