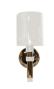

# **BLACK WIDOW** WALL LAMP

nature collection

Intense on inspiration, Black Widow stands out with its organic form, a concave mirror at the centre and 4 lights points on a gold plated brass body made of faceted crystal that entices you.

### **MATERIALS & FINISHES**

Body in gold plated brass, where a concave mirror is inlaid.

Shades in faceted and lacquered crystal.

### **MEASURES**

| WIDTH  | 135 cm | 53,2 |
|--------|--------|------|
| DEPTH  | 21 cm  | 8,3  |
| HEIGHT | 97 cm  | 38.2 |

135 cm | 53.2"