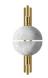

# **BLACK WIDOW II** WALL LAMP

nature collection

With its adjustable gold plated brass arm and black lacquered glass shade, the Black Widow II is ideal for functional homes with a taste of luxury.

### **MATERIALS & FINISHES**

Body in gold plated brass. Shade in lacquered glass.

### **MEASURES**

| WIDTH  | 15 cm | 5,9  |
|--------|-------|------|
| DEPTH  | 30 cm | 11,8 |
| HEIGHT | 40 cm | 15.8 |