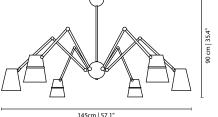

### **RAVAL** SUSPENSION LAMP

cosmo collection

The old and the new also come together in Raval suspension lamp, with its 6 classic lampshades, in aluminum lacquered in black and purple. The 6 exible arms are in gold plated brass and joined at the center by an aluminium ball, lacquered in purple.

### **MATERIALS & FINISHES**

Body in gold plated brass. Shades in lacquered aluminum.

### **MEASURES**

DIAMETER 145 cm 57,1" HEIGHT 90 cm 35,4 "

145cm | 57.1"

www.creativemary.com.pt | 170 www.creativemary.com.pt | 171