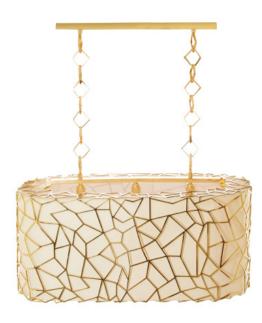

# **NEST SUSPENSION LAMP**

nature collection

A monumental suspension lamp was designed to brighten the design interiors with an emphasis on unique mood lighting. All facets of the imposing golden lampshade allow light to seep through and create fantastic shades on the surrounding surfaces.

### **MATERIALS & FINISHES**

Body in gold plated brass with a fabric shade.

### **MEASURES**

| WIDTH  | 90 cm  | 35,4 " |
|--------|--------|--------|
| DEPTH  | 35 cm  | 13.8 " |
| HEIGHT | 100 cm | 39.4 " |

130 cm | 51.1"