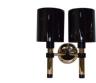

# **BLACK WIDOW** WALL LAMP

nature collection

Intense on inspiration, Black Widow stands out with its organic form, a concave mirror at the centre and 4 lights points on a gold plated brass body made of faceted crystal that entices you.

### **MATERIALS & FINISHES**

Body in gold plated brass, where a concave mirror is inlaid.

Shades in faceted and lacquered crystal.

### **MEASURES**

| WIDTH  | 135 cm | 53,2 |
|--------|--------|------|
| DEPTH  | 21 cm  | 8,3  |
| HEIGHT | 97 cm  | 38.2 |

135 cm | 53.2"