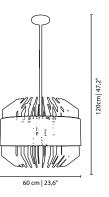

never losing the sophistication and elegance present in his original inspiration.

### **MATERIALS & FINISHES**

Body in gold plated brass. Shades in lacquered and clear glass.

### **MEASURES**

DIAMETER 90 cm | 35,4 " HEIGHT 80 cm | 31,5 "



90cm | 35,4"



### **DUBAI SUSPENSION LAMP**

cosmo collection



Combining the modern architecture of Dubai and traditional arabic lanterns has inspired us to create the Dubai suspension lamp. The octagonal shape with a perforated metallic mesh in black lacquer involves the contemporary gold plated brass structure, carrying this piece to a magnicent level of elegance and distinction.

### **MATERIALS & FINISHES**

Body in gold plated brass with a lacquered perforated ribbon around.

### **MEASURES**

DIAMETER 60 cm | 23,6" HEIGHT 120 cm | 47,2"



Beauty and historic charm, is the best area to get a slice of Brussel's charisma



### MAROLLES SUSPENSION LAMP

cosmo collection



Marolles, full of art, beauty and historic charm, is the best area to get a slice of Brussels charisma. Likewise, The Marolles suspension lamp, made of organza and a polished brass structure, is a relic that exhibits a refined style ideal for more classical dining rooms.

#### **MATERIALS & FINISHES**

Body in polished brass. Shade in fabric.

| WIDTH        | 130 cm | 51,1" |
|--------------|--------|-------|
| DEPTH        | 30 cm  | 11,8" |
| HEIGHT(body) | 50 cm  | 19"   |





### **STRØGET** SUSPENSION LAMP

cosmo collection



Its vertical structure in black lacquered brass transports us to a street in Copenhagen and the two different shades in gold