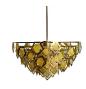

# **ANDROS** SUSPENSION LAMP

nature collection

Like a coral reef, the alabaster stone has a natural flair for disguise and detail. The Andros suspension lamp makes use of the translucent properties of the alabaster stone to bring life to stylish interiors around the world. A lighting piece for those seeking true treasures, Andros is completed by a modern gold plated brass structure.

### **MATERIALS & FINISHES**

Body in polished brass. Shades in alabaster.

### **MEASURES**

DIAMETER 92 cm | 36,2 " HEIGHT 95 cm | 37,4 "

92 cm