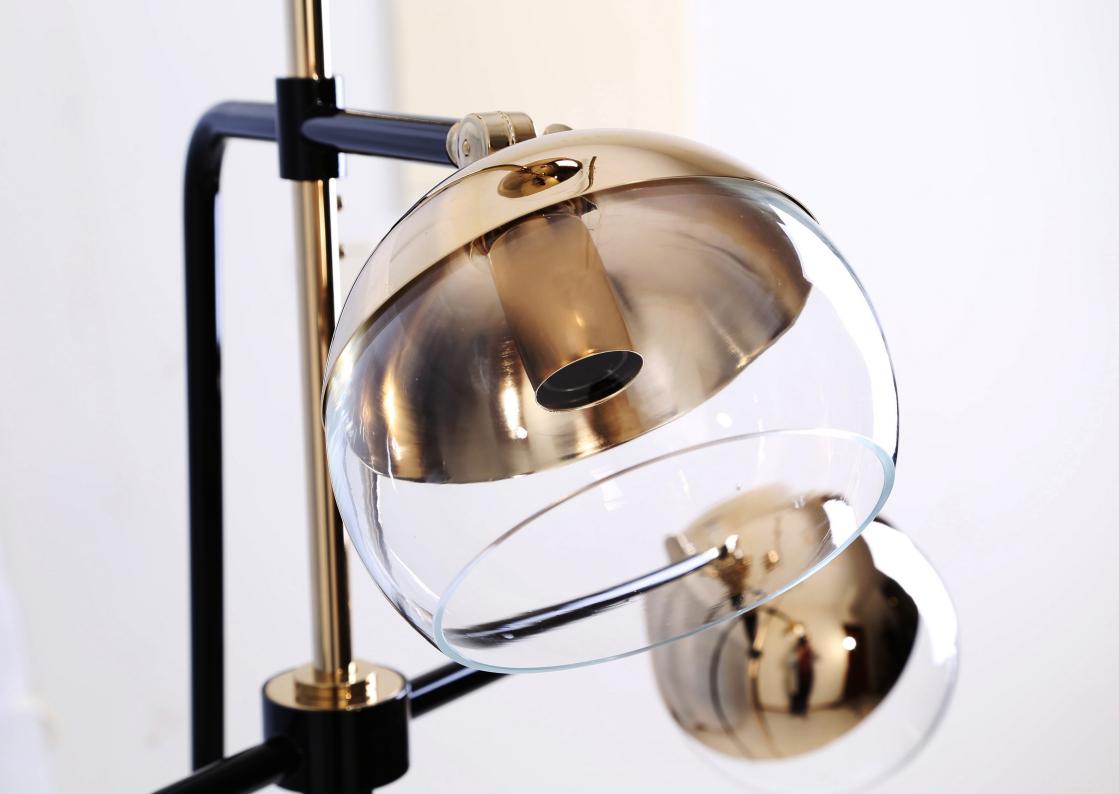

### **MONTREAL** SUSPENSION LAMP

cosmo collection

The Montreal suspension lamp honors the artistic output of the city's jazz history, capturing innovation and creativity like no other.

### **MATERIALS & FINISHES**

Body in gold plated brass. Shades in gold plated and lacquered brass.

### **MEASURES**

DIAMETER 98 cm | 38,5" HEIGHT (body) 65 cm | 25,5" (total) 83 cm | 32,6"

83 cm | 32,6"