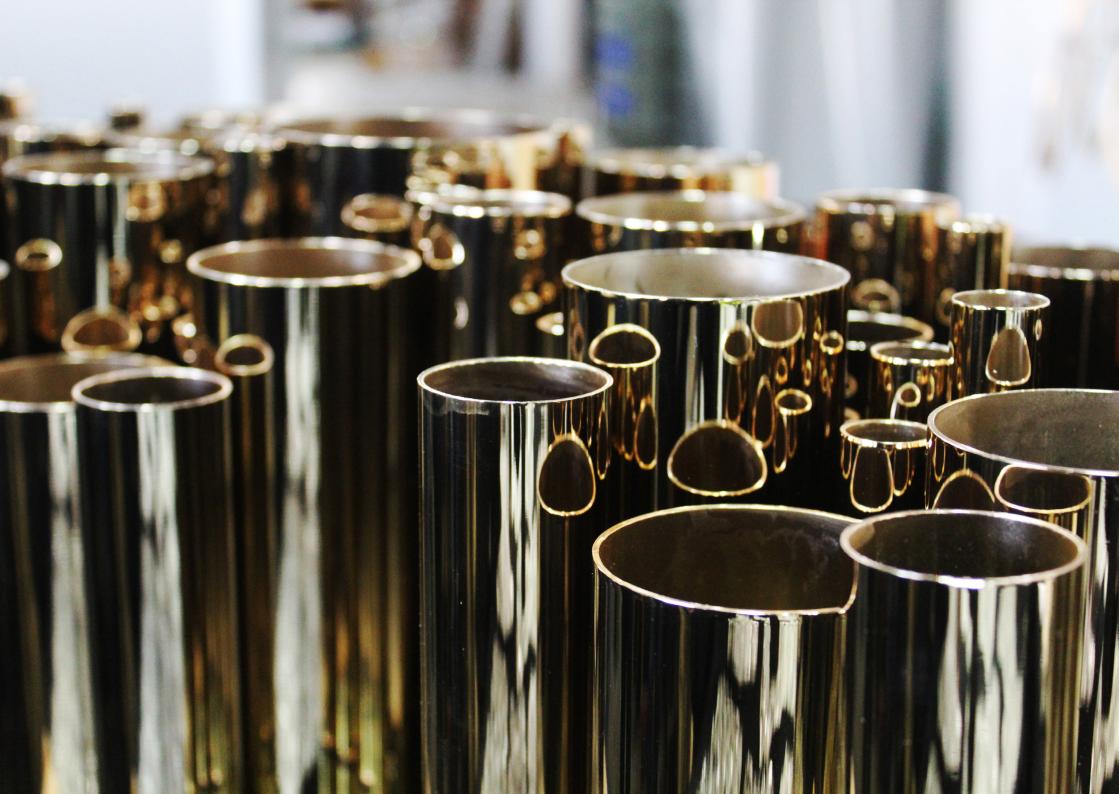

### **GRANVILLE SUSPENSION LAMP**

cosmo collection

cosmo collection

The Granville II suspension lamp features a diversity of tubes, in gold and nickel plated brass, brought together by a lacquered brass ribbon.

#### **MATERIALS & FINISHES**

Body in gold and nickel plated brass, glass with a lacquered brass ribbon around.

#### **MEASURES**

| WIDTH  | 80 cm | 31,5 " |
|--------|-------|--------|
| DEPTH  | 30 cm | 11,8 " |
| HEIGHT | 80 cm | 31,5 " |

The District of Granville Island has seen the transformation of its old industrial area into a rich shopping and cultural zone. Found right in the heart of Vancouver, the calm, creative island is an escape from the bustling city that surrounds it.