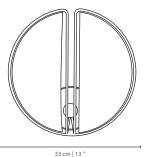

# BEETLE WALL LAMP nature collection

Beetle wall is a lamp with a minimalistic taste for details. Borrowing the name from the living creature, one can easily see the soft inspiration in the lamp.

### **MATERIALS & FINISHES**

Body in gold plated brass. Shade in lacquered aluminum.

### **MEASURES**

DIAMETER 33 cm 13 " DEPTH 12 cm 4,8 "