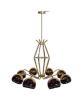

# **BLACK WIDOW** WALL LAMP

nature collection

Intense on inspiration, Black Widow stands out with its organic form, a concave mirror at the centre and 4 lights points on a gold plated brass body made of faceted crystal that entices you.

### **MATERIALS & FINISHES**

Body in gold plated brass, where a concave mirror is inlaid.

Shades in faceted and lacquered crystal.

### **MEASURES**

| WIDTH  | 135 cm | 53,2 |
|--------|--------|------|
| DEPTH  | 21 cm  | 8,3  |
| HEIGHT | 97 cm  | 38.2 |

135 cm | 53.2"