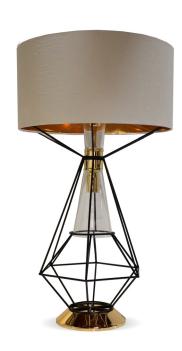

# **HIVE** TABLE LAMP

nature collection

Nature often takes us by surprise with its colors, shapes, structures and effortless geometry. In the Hive Table Lamp, resembling a beehive, the organic form of the mirrored glass lampshade is made to captivate those who contemplate it.

### **MATERIALS & FINISHES**

Body in nickel plated brass. Shade in mirrored glass.

### **MEASURES**

DIAMETER 32 cm 12,6 " HEIGHT 54 cm 21,6 "