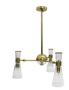

# **BLACK WIDOW** WALL LAMP

nature collection

Intense on inspiration, Black Widow stands out with its organic form, a concave mirror at the centre and 4 lights points on a gold plated brass body made of faceted crystal that entices you.

### **MATERIALS & FINISHES**

Body in gold plated brass, where a concave mirror is inlaid.

Shades in faceted and lacquered crystal.

### **MEASURES**

| WIDTH  | 135 cm | 53,2 |
|--------|--------|------|
| DEPTH  | 21 cm  | 8,3  |
| HEIGHT | 97 cm  | 38.2 |

135 cm | 53.2"