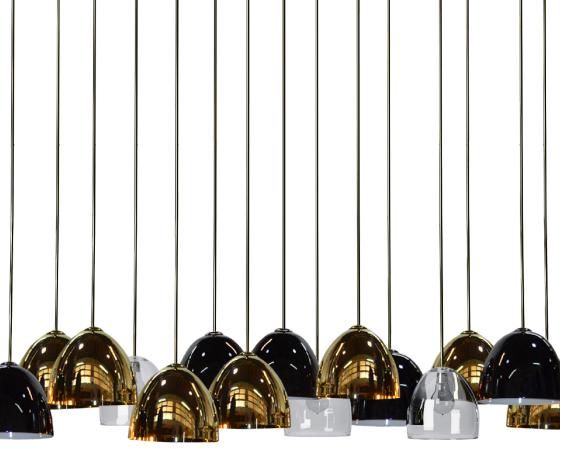

### **BOMBARDA** SUSPENSION LAMP

cosmo collection

Just like the street, Bombarda Suspension Lamp is an imposing piece, with 15 shades suspended on a metal base, that brings joy, contrasts and distinctiveness to your dining room.

# An imposing piece, with fifteen shades suspended on a metal base

#### **MATERIALS & FINISHES**

Base in nickel plated brass. Shades in clear and lacquered glass, gold plated brass.

### **MEASURES**

| WIDTH  | 150 cm | 59,1 " |
|--------|--------|--------|
| DEPTH  | 45 cm  | 17,7 " |
| HEIGHT | 80 cm  | 31,5 " |

www.creativemary.com.pt | 150 www.creativemary.com.pt | 150