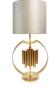

# **GOLD TUPELO** TABLE LAMP

nature collection

Inspired by Tupelo trees, the Gold Tupelo table lamp is perfectly designed in an organic and effortless shape that is reminiscent of the tree's leaves and nature's geometric perfection.

### **MATERIALS & FINISHES**

Body in brushed brass. Shade in natural silk.

### **MEASURES**

DIAMETER 40 cm | 15,7 " HEIGHT 100 cm | 39,4 "