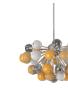

# **APIDAE SUSPENSION LAMP**

nature collection

It's in detailed design that you find pure luxury. Apidae Suspension Lamp is a true piece of jewelry from nature that embodies innovative extravagance and creativity.

### **MATERIALS & FINISHES**

Body in polished brass with yellow murano glass accents.

### **MEASURES**

DIAMETER 90 cm | 35,4 " HEIGHT 82 cm | 32,2 "

90 cm