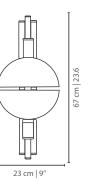

# **ANDROS** WALL LAMP

nature collection

Like a coral reef, the alabaster stone has a natural flair for disguise and detail. The Andros wall lamp makes use of the translucent properties of the alabaster stone to bring life to stylish wall.

### **MATERIALS & FINISHES**

Body in polished brass. Shade in alabaster stone.

### **MEASURES**

| WIDTH  | 23 cm | 9    |
|--------|-------|------|
| DEPTH  | 27 cm | 10,6 |
| HEIGHT | 67 cm | 26.3 |