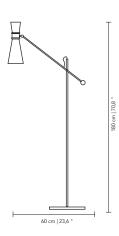

# RAVAL FLOOR LAMP

cosmo collection

The old and the new come together in Raval Floor Lamp, with its 3 classic lampshades in aluminium lacquered in black and purple. The 3 arms in gold plated brass are omnidirectional in two points and join together at the base with a lacquered purple brass anchor.

# **MATERIALS & FINISHES**

Body in gold plated brass. Shades in lacquered aluminum. Base in lacquered brass.

#### **MEASURES**

DIAMETER 120 cm | 47,2 " HEIGHT 185 cm | 72,8 "

70 - 120 cm | 27.5" - 47.2"

cosmo collection

A congregation of travellers from cinema, music, fashion and other creative fields are found in Mitte Design Dsitrict.