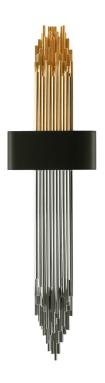

# **BAMBOO** WALL LAMP

nature collection

Like the plant that lends it's name which can not survive in cold environments also our Bamboo Wall lamp was designed to live in warm and pleasant environments. The polished brass structure supports its extra clear glass shades in tubular form with the gently ovated ends emphasizing its organic look.

### **MATERIALS & FINISHES**

Body in polished brass. Shade in extra clear glass.

### **MEASURES**

| WIDTH  | 19 cm | 7,5 "  |
|--------|-------|--------|
| DEPTH  | 15 cm | 5,9 "  |
| HEIGHT | 52 cm | 20,5 " |