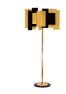

# **BLACK WIDOW** WALL LAMP

nature collection

Intense on inspiration, Black Widow stands out with its organic form, a concave mirror at the centre and 4 lights points on a gold plated brass body made of faceted crystal that entices you.

### **MATERIALS & FINISHES**

Body in gold plated brass, where a concave mirror is inlaid.

Shades in faceted and lacquered crystal.

### **MEASURES**

| WIDTH  | 135 cm | 53,2 |
|--------|--------|------|
| DEPTH  | 21 cm  | 8,3  |
| HEIGHT | 97 cm  | 38.2 |

135 cm | 53.2"