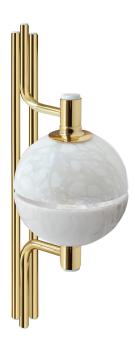

# **ANDROS** WALL LAMP

nature collection

Like a coral reef, the alabaster stone has a natural flair for disguise and detail. The Andros wall lamp makes use of the translucent properties of the alabaster stone to bring life to stylish wall.

### **MATERIALS & FINISHES**

Body in polished brass. Shade in alabaster stone.

### **MEASURES**

| WIDTH  | 23 cm | 9    |
|--------|-------|------|
| DEPTH  | 27 cm | 10,6 |
| HEIGHT | 67 cm | 26.3 |