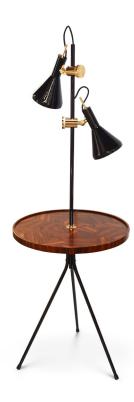

# **GOLD SCALES** FLOOR LAMP

nature collection

For dozens of centuries and across hundreds of cultures, the stories of sirens and mermaids, women-animal hybrids living in the sea, have spoken of their powers of seduction – powers that led many sailors on a dangerous but desirable path.

### **MATERIALS & FINISHES**

Wooden legs veneered in ironwood and lacquered in gold with polished brass feet. Shade in fabric.

### **MEASURES**

DIAMETER 57 cm 22,4 " HEIGHT 147 cm 57,9 "

The sea, synonym of wisdom and balance of nature, brings purity and tranquility.

Inspired in the jellyfish, wonderful creatures that live in those long extensions of salty water.

### **MATERIALS & FINISHES**

Body in polished brass. Shade in polished brass and fabric.

### **MEASURES**

DIAMETER 60 cm 23,6 " HEIGHT 147 cm 57,8 "

60 cm | 23.6"