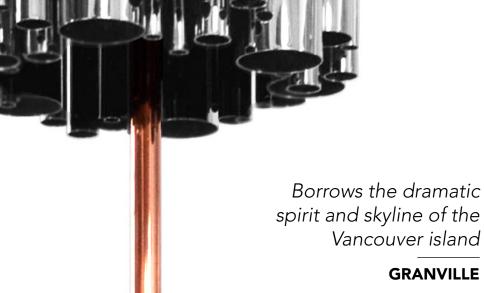

### **GRANVILLE** CHANDELIER

cosmo collection

Found right in the heart of Vancouver, the calm, creative island of Granville is an escape from the bustling city that surrounds it. Granville chandelier borrows the dramatic spirit of the island and the skyline of Vancouver to create a grandiose light fixture, perfect for expansive spaces. The lamp features 3 imposing layers of tubes in gold plated brass and nickel.