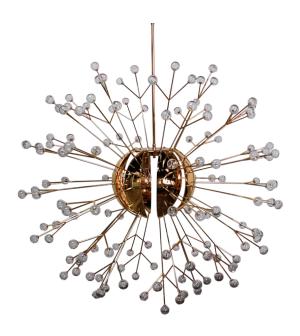

# **NEST SUSPENSION LAMP**

nature collection

A monumental suspension lamp was designed to brighten the design interiors with an emphasis on unique mood lighting. All facets of the imposing golden lampshade allow light to seep through and create fantastic shades on the surrounding surfaces.

### **MATERIALS & FINISHES**

Body in gold plated brass with a fabric shade.

### **MEASURES**

| WIDTH  | 90 cm  | 35,4 " |
|--------|--------|--------|
| DEPTH  | 35 cm  | 13.8 " |
| HEIGHT | 100 cm | 39.4 " |

130 cm | 51.1"