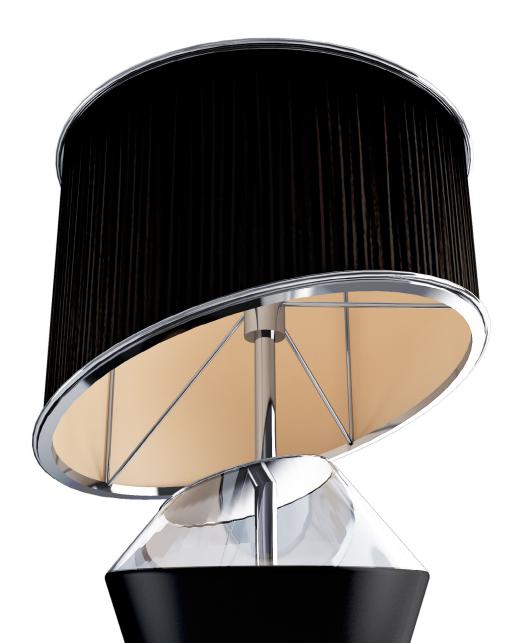

# **GRAPES** TABLE LAMP

nature collection

On the Grapes table lamp, the light flowing through the black fabric shade and reflecting off the hammered-brass medallions brings the same sense of refined luxury as opening a bottle of Port.

### **MATERIALS & FINISHES**

Body in gold plated brass. Shade in fabric with brass accents.