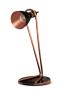

# BEETLE WALL LAMP nature collection

Beetle wall is a lamp with a minimalistic taste for details. Borrowing the name from the living creature, one can easily see the soft inspiration in the lamp.

### **MATERIALS & FINISHES**

Body in gold plated brass. Shade in lacquered aluminum.

### **MEASURES**

DIAMETER 33 cm 13 " DEPTH 12 cm 4,8 "