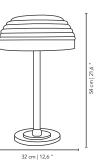

# **HIVE** TABLE LAMP

nature collection

Nature often takes us by surprise with its colors, shapes, structures and effortless geometry. In the Hive Table Lamp, resembling a beehive, the organic form of the mirrored glass lampshade is made to captivate those who contemplate it.

### **MATERIALS & FINISHES**

Body in nickel plated brass. Shade in mirrored glass.

### **MEASURES**

DIAMETER 32 cm 12,6 " HEIGHT 54 cm 21,6 "