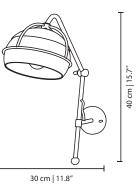

# **BLACK WIDOW II** WALL LAMP

nature collection

With its adjustable gold plated brass arm and black lacquered glass shade, the Black Widow II is ideal for functional homes with a taste of luxury.

### **MEASURES**

| WIDTH  | 15 cm | 5,9  |
|--------|-------|------|
| DEPTH  | 30 cm | 11,8 |
| HEIGHT | 40 cm | 15.8 |