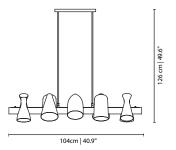

### **JORDAAN SUSPENSION LAMP**

cosmo collection

The floral forms and variety inspired the Jordaan suspension lamp with 5 different lacquered aluminium shades and gold plated brass arms that will bring the serenity and peace of Jordaan hofjes (inner courtyards) to your interiors.

### **MATERIALS & FINISHES**

Body in gold plated brass. Shades in lacquered aluminum.

| WIDTH  | 104 cm | 40,9 " |
|--------|--------|--------|
| DEPTH  | 85 cm  | 33,4 " |
| HEIGHT | 126 cm | 49,6 " |