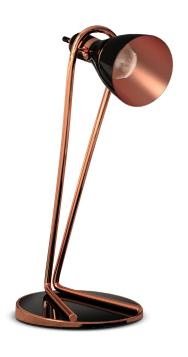

# **ARROW** WALL LAMP

nature collection

Japanese Arrow Bamboo" is perhaps the most widely cultivated bamboo in the United States. The Arrow contemporary wall lamp is like a wrapped bamboo leaf, which creates an unique light shape. All made in brass, either gold or copper plated, Ithis clean and sober yet modern wall lamp will add a comfy ambient to your contemporary living space.

### **MATERIALS & FINISHES**

Body in gold and copper plated brass.

### **MEASURES**

Dia. 7,5 cm 2,95 " HEIGHT 42 cm 16,5 "