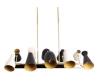

# **BLACK WIDOW II** FLOOR LAMP

nature collection

Black Widow Floor lamp is a piece with a strong personality inspired by the master of the art of weaving. Known as a fatal predator, is represented in the form of a sensory piece, with extreme elegance.

### **MATERIALS & FINISHES**

Body in polished and lacquered brass. Shades in glass and brass.

### **MEASURES**

DIAMETER 60 cm 23,6 " HEIGHT 180 cm 70 "

In the Black Widow II Floor lamp a light influence in stilnovo can be felt with its organic gold plated brass structure and the geometric connection to the lacquered glass and clear glass shades.