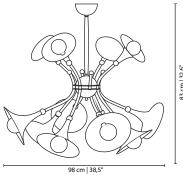

### **MEASURES**

DIAMETER 98 cm | 38,5" HEIGHT (body) 65 cm | 25,5" (total) 83 cm | 32,6"

83 cm | 32,6"