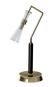

# **BLACK WIDOW II** WALL LAMP

nature collection

With its adjustable gold plated brass arm and black lacquered glass shade, the Black Widow II is ideal for functional homes with a taste of luxury.

### **MATERIALS & FINISHES**

Body in gold plated brass. Shade in lacquered glass.

### **MEASURES**

| WIDTH  | 15 cm | 5,9  |
|--------|-------|------|
| DEPTH  | 30 cm | 11,8 |
| HEIGHT | 40 cm | 15.8 |