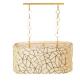

# **GRAPES** WALL LAMP

nature collection

Part of the Vineyard lighting family, this lamp will bring the same refined luxury of the best, rich velvety wines. The light flowing through the hammered brass medallions will do more than illuminating a room.

### **MATERIALS & FINISHES**

Polished hammered brass.

### **MEASURES**

| WIDTH  | 26 cm | 10,2 |
|--------|-------|------|
| DEPTH  | 9 cm  | 3,5  |
| HEIGHT | 51 cm | 20,1 |

51 cm | 20.1"

26 cm | 10.2"