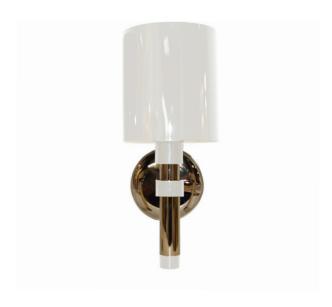

# SALAMANCA WALL LAMP

cosmo collection

cosmo collection

Tradition and high-end style come together in the Barrio of Salamanca, Madrid. Here, futuristic architecture overflows and a pure bourgeois feeling is undeniable, while visitors walk amid couture fashion and designer home goods.

#### **MATERIALS & FINISHES**

Body in gold plated brass. Shade in lacquered aluminum.

#### **MEASURES**

DIAMETER 17 cm | 6,6 " HEIGHT 32 cm | 12,5 "

The Salamanca II wall lamp is laced with cosmopolitan flair, inspired in the scenic architecture of Madrid and reminiscent of the many small and fascinating museums spread throughout the Salamanca barrio.