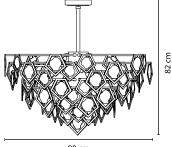

# **NEST SUSPENSION LAMP**

nature collection

A monumental suspension lamp was designed to brighten the design interiors with an emphasis on unique mood lighting. All facets of the imposing golden lampshade allow light to seep through and create fantastic shades on the surrounding surfaces.

### **MATERIALS & FINISHES**

Body in gold plated brass with a fabric shade.

### **MEASURES**

| WIDTH  | 90 cm  | 35,4 " |
|--------|--------|--------|
| DEPTH  | 35 cm  | 13.8 " |
| HEIGHT | 100 cm | 39.4 " |

130 cm | 51.1"