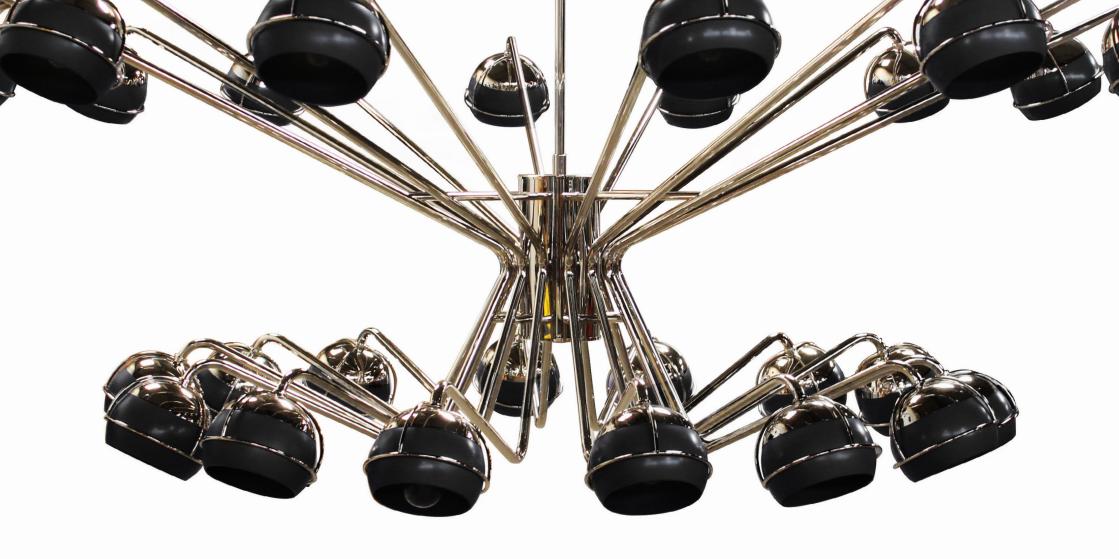

# **BLACK WIDOW II CHANDELIER**

nature collection

Black Widow II Chandelier is a piece with a strong personality inspired by the master of the art of weaving. The gorgeous Black Widow II Chandelier, with its many lampshades and elegant golden arms, was created for the worlds most grandest dining rooms.

# **MATERIALS & FINISHES**

Body in gold plated brass. Shades exterior in lacquered glass and interiors lacquered in metallic gold colour.

# **MEASURES**

DIAMETER 120 cm | 47,2 " HEIGHT 46 cm | 18,1 "