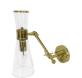

# **BLACK WIDOW II** WALL LAMP

nature collection

With its adjustable gold plated brass arm and black lacquered glass shade, the Black Widow II is ideal for functional homes with a taste of luxury.

### **MATERIALS & FINISHES**

Body in gold plated brass. Shade in lacquered glass.

### **MEASURES**

| WIDTH  | 15 cm | 5,9  |
|--------|-------|------|
| DEPTH  | 30 cm | 11,8 |
| HEIGHT | 40 cm | 15.8 |