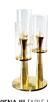

# **BLACK WIDOW** WALL LAMP

nature collection

Intense on inspiration, Black Widow stands out with its organic form, a concave mirror at the centre and 4 lights points on a gold plated brass body made of faceted crystal that entices you.

### **MATERIALS & FINISHES**

Body in gold plated brass, where a concave mirror is inlaid.

Shades in faceted and lacquered crystal.

### **MEASURES**

| WIDTH  | 135 cm | 53,2 |
|--------|--------|------|
| DEPTH  | 21 cm  | 8,3  |
| HEIGHT | 97 cm  | 38.2 |

135 cm | 53.2"