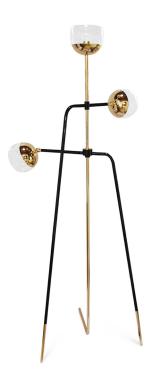

### **MONTREAL** SUSPENSION LAMP

cosmo collection

The Montreal suspension lamp honors the artistic output of the city's jazz history, capturing innovation and creativity like no other.

### **MATERIALS & FINISHES**

Body in gold plated brass. Shades in gold plated and lacquered brass.

### **MEASURES**

DIAMETER 98 cm | 38,5" HEIGHT (body) 65 cm | 25,5" (total) 83 cm | 32,6"

83 cm | 32,6"