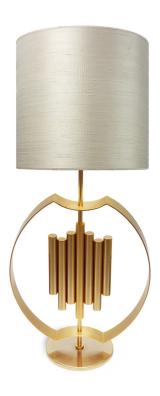

# **GOLD TUPELO** TABLE LAMP

nature collection

Inspired by Tupelo trees, the Gold Tupelo table lamp is perfectly designed in an organic and effortless shape that is reminiscent of the tree's leaves and nature's geometric perfection.

### **MATERIALS & FINISHES**

Body in brushed brass. Shade in natural silk.

### **MEASURES**

DIAMETER 40 cm | 15,7 " HEIGHT 100 cm | 39,4 "