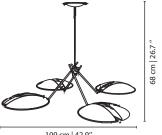

# **BEETLE SUSPENSION LAMP**

nature collection

Beetle suspension is a lamp with a minimalistic taste for details. Borrowing the name from the living creature, one can easily see the soft inspiration in the lamp. With the natural power to reinvigorate the body, soul and mind, it belongs to placid and simplistic spaces.

### **MATERIALS & FINISHES**

Body in gold plated brass. Shades in lacquered aluminum.

### **MEASURES**

DIAMETER 109 cm | 42,9 " HEIGHT 68 cm 26,7 "