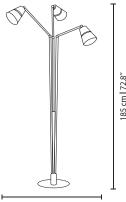

# **GOLD SCALES** FLOOR LAMP

nature collection

For dozens of centuries and across hundreds of cultures, the stories of sirens and mermaids, women-animal hybrids living in the sea, have spoken of their powers of seduction – powers that led many sailors on a dangerous but desirable path.

### **MATERIALS & FINISHES**

Wooden legs veneered in ironwood and lacquered in gold with polished brass feet. Shade in fabric.

### **MEASURES**

DIAMETER 57 cm 22,4 " HEIGHT 147 cm 57,9 "

The sea, synonym of wisdom and balance of nature, brings purity and tranquility.

Inspired in the jellyfish, wonderful creatures that live in those long extensions of salty water.