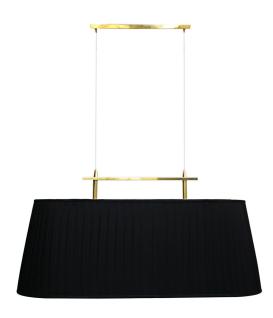

### MAROLLES SUSPENSION LAMP

cosmo collection

Marolles, full of art, beauty and historic charm, is the best area to get a slice of Brussels charisma. Likewise, The Marolles suspension lamp, made of organza and a polished brass structure, is a relic that exhibits a refined style ideal for more classical dining rooms.

#### **MATERIALS & FINISHES**

Body in polished brass. Shade in fabric.

| WIDTH        | 130 cm | 51,1" |
|--------------|--------|-------|
| DEPTH        | 30 cm  | 11,8" |
| HEIGHT(body) | 50 cm  | 19"   |