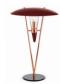

### **SANTOS SUSPENSION LAMP**

cosmo collection

The gold plated brass structure of Santos chandelier, inspired in the compass rose used by Portuguese Navigators, with a layer of lampshades, will immerse the world in the immense clarity and warmth of Lisbon's natural light.

## Inspired in the compass rose used by the Portuguese Navigators

**SANTOS** 

### **MATERIALS & FINISHES**

Body in gold plated brass. Shades in fabric with brass accents.

#### **MEASURES**

DIAMETER 100 cm | 39" HEIGHT 90 cm | 35 "

www.creativemary.com.pt | 178 www.creativemary.com.pt | 179