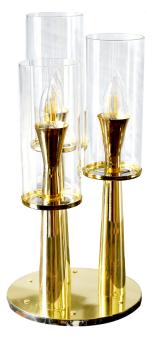

# **CHERRIES** FLOOR LAMP

nature collection

Cherries is a distinct, bold floor lamp. Inspired by the cherry, a fruit so pure but also so seductive, reflects a feminine side, delicate, ravishing.

### **MATERIALS & FINISHES**

Structure in nickel plated brass with colored glass spheres. Shades in glass.

### **MEASURES**

DIAMETER 37 cm 14,6 " HEIGHT 163 cm 64,2 "

nature collection

Uninhibited passion is the fundamental requisite for peeling through the layers and reaching the heart of the matter. Although Core suspension lamp is a stylized Earth, it is more closely a symbol for the noblest emotion of all: sizzling passion.