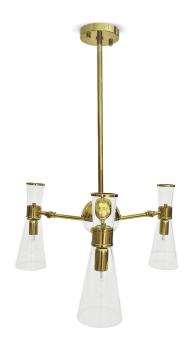

### **GRANVILLE SUSPENSION LAMP**

cosmo collection

cosmo collection

The Granville II suspension lamp features a diversity of tubes, in gold and nickel plated brass, brought together by a lacquered brass ribbon.

#### **MATERIALS & FINISHES**

Body in gold and nickel plated brass, glass with a lacquered brass ribbon around.

#### **MEASURES**

| WIDTH  | 80 cm | 31,5 " |
|--------|-------|--------|
| DEPTH  | 30 cm | 11,8 " |
| HEIGHT | 80 cm | 31,5 " |

The District of Granville Island has seen the transformation of its old industrial area into a rich shopping and cultural zone. Found right in the heart of Vancouver, the calm, creative island is an escape from the bustling city that surrounds it.

#### **MATERIALS & FINISHES**

Body in gold and nickel plated brass.

#### **MEASURES**

DIAMETER 60 cm | 23,6 " HEIGHT 89 cm | 35 "

www.creativemary.com.pt | 148 www.creativemary.com.pt | 149