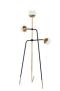

# **GOLD SCALES** FLOOR LAMP

nature collection

For dozens of centuries and across hundreds of cultures, the stories of sirens and mermaids, women-animal hybrids living in the sea, have spoken of their powers of seduction – powers that led many sailors on a dangerous but desirable path.

### **MATERIALS & FINISHES**

Wooden legs veneered in ironwood and lacquered in gold with polished brass feet. Shade in fabric.

### **MEASURES**

DIAMETER 57 cm 22,4 " HEIGHT 147 cm 57,9 "

The sea, synonym of wisdom and balance of nature, brings purity and tranquility.

Inspired in the jellyfish, wonderful creatures that live in those long extensions of salty water.