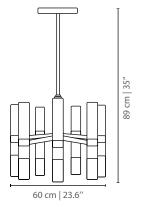

### **MATERIALS & FINISHES**

Body in polished brass. Shade in polished brass and fabric.

### **MEASURES**

DIAMETER 60 cm 23,6 " HEIGHT 147 cm 57,8 "

60 cm | 23.6"