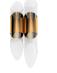

# **BLACK WIDOW** WALL LAMP

nature collection

Intense on inspiration, Black Widow stands out with its organic form, a concave mirror at the centre and 4 lights points on a gold plated brass body made of faceted crystal that entices you.

### **MATERIALS & FINISHES**

Body in gold plated brass, where a concave mirror is inlaid.

Shades in faceted and lacquered crystal.

### **MEASURES**

| WIDTH  | 135 cm | 53,2 |
|--------|--------|------|
| DEPTH  | 21 cm  | 8,3  |
| HEIGHT | 97 cm  | 38.2 |

135 cm | 53.2"