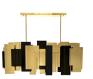

### **BOMBARDA** SUSPENSION LAMP

cosmo collection

Just like the street, Bombarda Suspension Lamp is an imposing piece, with 15 shades suspended on a metal base, that brings joy, contrasts and distinctiveness to your dining room.

# An imposing piece, with fifteen shades suspended on a metal base

### **BOMBARDA**

#### **MATERIALS & FINISHES**

Base in nickel plated brass. Shades in clear and lacquered glass, gold plated brass.

### **MEASURES**

| WIDTH  | 150 cm | 59,1 " |
|--------|--------|--------|
| DEPTH  | 45 cm  | 17,7 " |
| HEIGHT | 80 cm  | 31,5 " |

www.creativemary.com.pt | 150 www.creativemary.com.pt | 150