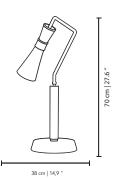

# **BLACK WIDOW SUSPENSION LAMP**

nature collection

Black Widow II Floor lamp is a piece with a strong personality inspired by the master of the art of weaving.

# **BLACK WIDOW SUSPENSION LAMP**

nature collection

Black Widow Suspension is a suspension lamp with a strong design and personality, inspired by the master of the art of weaving.

### **MATERIALS & FINISHES**

Body in gold plated brass. Shades' exteriors in lacquered glass with brass accents, interiors lacquered in metallic gold.

### **MEASURES**

DIAMETER 90 cm 35,4 " HEIGHT 70 cm 27,6 "

www.creativemary.com.pt | 50 www.creativemary.com.pt | 51