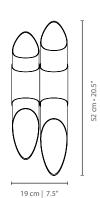

# **BAMBOO** WALL LAMP

nature collection

Like the plant that lends it's name which can not survive in cold environments also our Bamboo Wall lamp was designed to live in warm and pleasant environments. The polished brass structure supports its extra clear glass shades in tubular form with the gently ovated ends emphasizing its organic look.

### **MATERIALS & FINISHES**

Body in polished brass. Shade in extra clear glass.

### **MEASURES**

| WIDTH  | 19 cm | 7,5 "  |
|--------|-------|--------|
| DEPTH  | 15 cm | 5,9 "  |
| HEIGHT | 52 cm | 20,5 " |