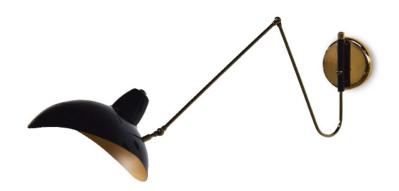

# **BLACK WIDOW II** WALL LAMP

nature collection

With its adjustable gold plated brass arm and black lacquered glass shade, the Black Widow II is ideal for functional homes with a taste of luxury.

### **MATERIALS & FINISHES**

Body in gold plated brass. Shade in lacquered glass.

### **MEASURES**

| WIDTH  | 15 cm | 5,9  |
|--------|-------|------|
| DEPTH  | 30 cm | 11,8 |
| HEIGHT | 40 cm | 15.8 |