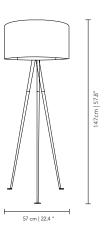

### **MEASURES**

DIAMETER 57 cm 22,4 " HEIGHT 147 cm 57,9 "

The sea, synonym of wisdom and balance of nature, brings purity and tranquility.

Inspired in the jellyfish, wonderful creatures that live in those long extensions of salty water.

### **MEASURES**

DIAMETER 60 cm 23,6 " HEIGHT 147 cm 57,8 "

60 cm | 23.6"