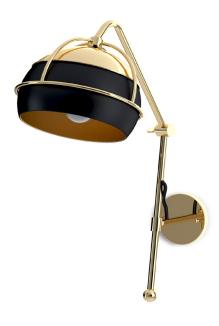

# **BLACK WIDOW II** WALL LAMP

nature collection

With its adjustable gold plated brass arm and black lacquered glass shade, the Black Widow II is ideal for functional homes with a taste of luxury.

### **MATERIALS & FINISHES**

Body in gold plated brass. Shade in lacquered glass.