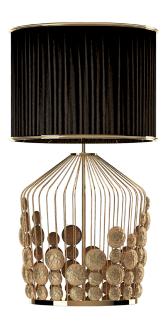

# **HIVE** TABLE LAMP

nature collection

Nature often takes us by surprise with its colors, shapes, structures and effortless geometry. In the Hive Table Lamp, resembling a beehive, the organic form of the mirrored glass lampshade is made to captivate those who contemplate it.

### **MATERIALS & FINISHES**

Body in nickel plated brass. Shade in mirrored glass.

### **MEASURES**

DIAMETER 32 cm 12,6 " HEIGHT 54 cm 21,6 "