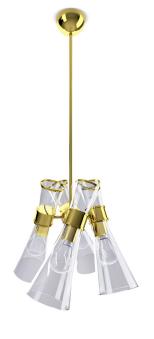

# **FLOWERS** SUSPENSION LAMP

nature collection

The Flower suspension lamp brings together and celebrates nature and urbanism, with its minimalist lampshade and antique brass flower motifs.

### **MATERIALS & FINISHES**

Shade exterior in high gloss lacquered fiberglass with floral elements and interior coated in gold leaf.

### **MEASURES**

| DIAMETER | 52 cm  | 20,5 |
|----------|--------|------|
|          | 70 cm  | 27,5 |
|          | 112 cm | 44   |
|          | 200 cm | 78,7 |
| HEIGHT   | 100 cm | 39 4 |