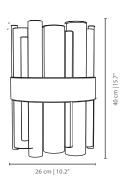

# **GRANVILLE** WALL LAMP

cosmo collection

The District of Granville Island has seen the transformation of its old industrial area into a rich shopping and cultural zone. Found right in the heart of Vancouver, the calm, creative island is an escape from the bustling city that surrounds it.

# **MATERIALS & FINISHES**

Body in gold and nickel plated brass with a lacquered and polished brass ribbon around.

| WIDTH  | 25 cm  | 9,8 ' |
|--------|--------|-------|
| DEPTH  | 10 cm  | 3,9 ' |
| HEIGHT | 100 cm | 394'  |

#### **MEASURES**

| WIDTH  | 26 cm   | 10,2 ' |
|--------|---------|--------|
| DEPTH  | 13,5 cm | 5,3 '  |
| HFIGHT | 40 cm   | 15.8   |

Found in the heart of Vancouver, the calm, creative island