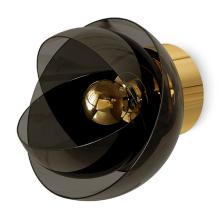

# BEETLE WALL LAMP nature collection

Beetle wall is a lamp with a minimalistic taste for details. Borrowing the name from the living creature, one can easily see the soft inspiration in the lamp.

### **MATERIALS & FINISHES**

Body in gold plated brass. Shade in lacquered aluminum.