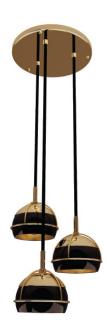

# **BLACK WIDOW III PENDANT**

nature collection

This pendant, named after the heartless predator, emerges as a sensory piece of extreme elegance. In a gold plated polished brass structure and lacquered glass shades, Black Widow becomes a unique and sublime piece of interior lighting and decor.

# **MATERIALS & FINISHES**

Base in gold plated brass with textile cord. Shade in lacquered glass and gold powder in the interior