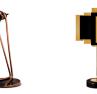

# **BLACK WIDOW PENDANT**

nature collection

Black Widow pendant has a strong design and personality, inspired by the master of the art of weaving. This pendant, named after the heartless predator, emerges as a sensory piece of extreme elegance.

# **MATERIALS & FINISHES**

Base in gold plated brass with textile cord. Shade in gold plated brass and lacquered glass.

#### **MEASURES**

DIAMETER 16 cm 6,2 " HEIGHT 68 cm 26,7 "