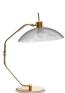

### MITTE SUSPENSION LAMP

cosmo collection

cosmo collection

With its glass shade, ringed with gold polished brass, and delicate yet solid structure, just like the other Mitte lamps, it's inspired by one of Berlin's most dynamic areas of creative emergence.

#### **MATERIALS & FINISHES**

Body in gold plated brass. Shades in clear glass.

#### **MEASURES**

DIAMETER 70 cm | 27,5 " HEIGHT 80 cm | 31,5 "

A congregation of travellers from cinema, music, fashion and other creative elds are found in Mitte Design District. Mitte II Suspension Lamp, with it glass shade, ringed with gold polished brass, was born in Berlin's historic core, in a tribute to one of its most dynamic areas of creative emergence.