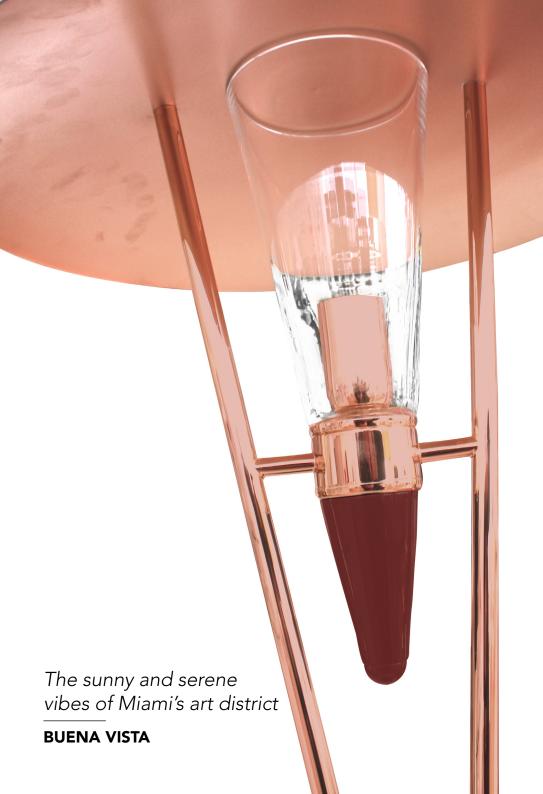

# **BUENA VISTA TABLE LAMP**

cosmo collection

The sunny disposition and serene vibes of Miami's art district, Buena Vista, are translated to this table lamp with one jubilant spotlight. Buena Vista table lamp borrows the relaxed sophistication of the southern lifestyle and the functionality of stilnovo lighting pieces.

#### **MATERIALS & FINISHES**

Body in copper plated brass. Shade in glass and lacquered brass.

#### **MEASURES**

WIDTH 40 cm | 15,7 " HEIGHT 64 cm | 25,1 "