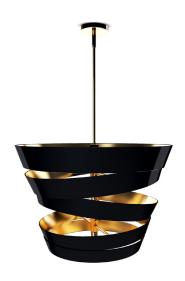

### **BILBAO** CHANDELIER

cosmo collection

"The randomness of the curves are designed to catch the light", whereas in Bilbao chandelier, the spiral of black lacquered and gold plated brass will project a warm light in various random directions, for a sublime mood lighting.

### **MATERIALS & FINISHES**

Body in brass; gold plated in the interior and lacquered on the exterior.

| DIAMETER      |        | 39,3" |
|---------------|--------|-------|
| HEIGHT (body) | 100 cm | 39,3" |
| (total)       | 154 cm | 60.6" |