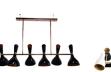

# **BLACK WIDOW SUSPENSION LAMP**

nature collection

Black Widow II Floor lamp is a piece with a strong personality inspired by the master of the art of weaving.

# **BLACK WIDOW SUSPENSION LAMP**

nature collection

Black Widow Suspension is a suspension lamp with a strong design and personality, inspired by the master of the art of weaving.

### **MATERIALS & FINISHES**

Body in gold plated brass. Shades' exteriors in lacquered glass with brass accents, interiors lacquered in metallic gold.

### **MEASURES**

DIAMETER 90 cm 35,4 " HEIGHT 70 cm 27,6 "

www.creativemary.com.pt | 50 www.creativemary.com.pt | 51