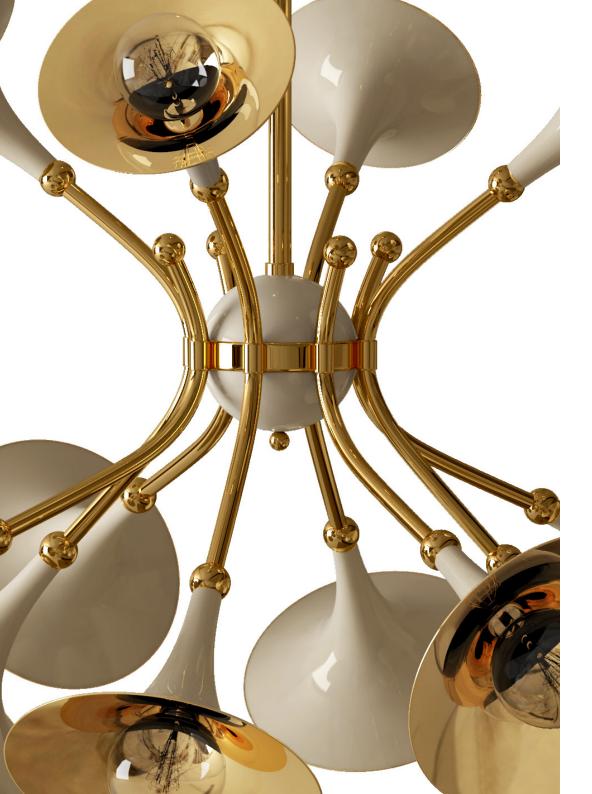

### **BUENA VISTA SUSPENSION LAMP**

cosmo collection

In Buena Vista, the mid-century inspired lampshades are paired with the gold plated brass structure that radiates beauty in every curve.