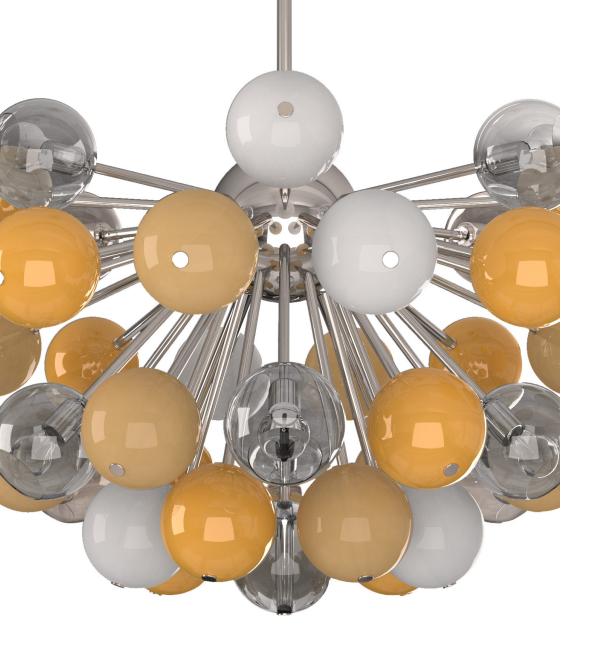

# **BERRIES** SUSPENSION LAMP

nature collection

The summer walks through the countryside inspired our Berries Suspension Lamp, whose colorful glass spheres in soft tones transport us to moments of tranquility and well being.

### **MATERIALS & FINISHES**

Body in nickel plated brass with colored glass spheres. Shades in glass.

### **MEASURES**

DIAMETER 113 cm | 44,4 " HEIGHT 180 cm | 70.8 "

www.creativemary.com.pt | 64 www.creativemary.com.pt | 65