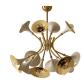

# **BLACK WIDOW** WALL LAMP

nature collection

Intense on inspiration, Black Widow stands out with its organic form, a concave mirror at the centre and 4 lights points on a gold plated brass body made of faceted crystal that entices you.

### **MATERIALS & FINISHES**

Body in gold plated brass, where a concave mirror is inlaid.

Shades in faceted and lacquered crystal.

### **MEASURES**

| WIDTH  | 135 cm | 53,2 |
|--------|--------|------|
| DEPTH  | 21 cm  | 8,3  |
| HEIGHT | 97 cm  | 38.2 |

135 cm | 53.2"