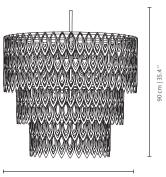

# **PETAL** SUSPENSION LAMP

nature collection

Petal suspension lamp's luxurious presence is owed to 3 imposing tiers of petal-shaped brass rings. This lamp of classic inspiration represents a new way of bringing florals and organic sensations into your space.

### **MEASURES**

DIAMETER 50 cm | 19,7 " HEIGHT 90 cm | 35,4 "

50 cm | 19.7"

The summer walks through the countryside

**BERRIES** 