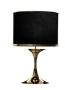

# **GRAPES** TABLE LAMP

nature collection

On the Grapes table lamp, the light flowing through the black fabric shade and reflecting off the hammered-brass medallions brings the same sense of refined luxury as opening a bottle of Port.

### **MATERIALS & FINISHES**

Body in gold plated brass. Shade in fabric with brass accents.

### **MEASURES**

DIAMETER 40 cm | 15,7 " HEIGHT 75 cm | 29,5 "