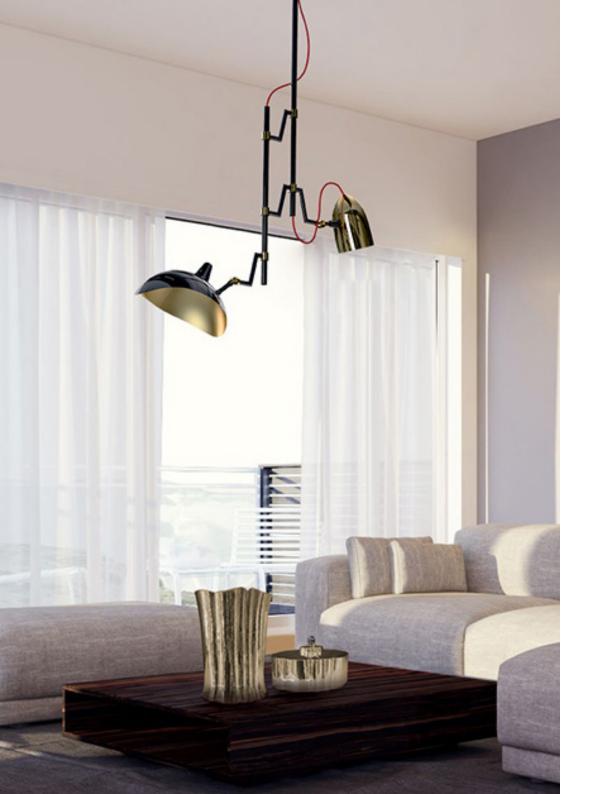

### **STRØGET** SUSPENSION LAMP

cosmo collection

Its vertical structure in black lacquered brass transports us to a street in Copenhagen and the two different shades in gold and black recreate the eclecticism of the area that combines urban life with luxury and renement.

### **MATERIALS & FINISHES**

Body in lacquered brass. Shades in gold plated brass and lacquered aluminum.

| WIDTH  | 99 cm  | 38,9 |
|--------|--------|------|
| DEPTH  | 25 cm  | 9,8  |
| HEIGHT | 127 cm | 50"  |