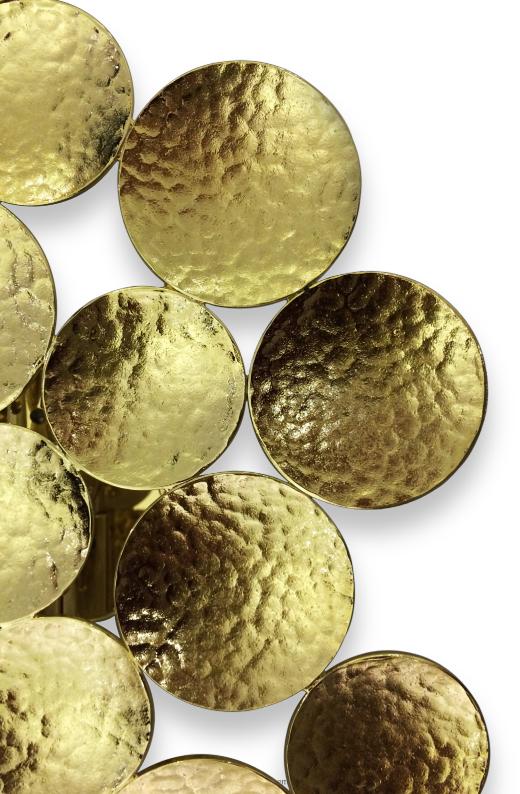

# **GRAPES** WALL LAMP

nature collection

Part of the Vineyard lighting family, this lamp will bring the same refined luxury of the best, rich velvety wines. The light flowing through the hammered brass medallions will do more than illuminating a room.

### **MATERIALS & FINISHES**

Polished hammered brass.