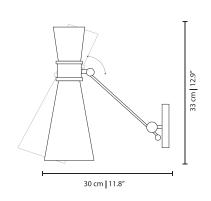

# MITTE WALL LAMP

A congregation of travellers from cinema, music, fashion and other creative fields are found in Mitte Design District. The Mitte wall lamp, with its glass shade and gold polished brass accents, was born in Berlin's historic core, in a tribute to one of its most dynamic areas of creative emergence.

# **MATERIALS & FINISHES**

Body in gold plated brass; Shade in glass.

| WIDTH  | 11 cm | 4,3 "  |
|--------|-------|--------|
| DEPTH  | 30 cm | 11,8 " |
| HFIGHT | 33 cm | 12.9 " |