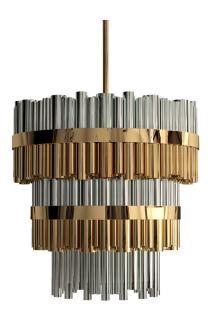

### **GRANVILLE** CHANDELIER

cosmo collection

Found right in the heart of Vancouver, the calm, creative island of Granville is an escape from the bustling city that surrounds it. Granville chandelier borrows the dramatic spirit of the island and the skyline of Vancouver to create a grandiose light fixture, perfect for expansive spaces. The lamp features 3 imposing layers of tubes in gold plated brass and nickel.

#### **MATERIALS & FINISHES**

Body in polished brass and nickel plated.

### **MEASURES**

DIAMETER 100 cm | 39" HEIGHT 150 cm | 59"