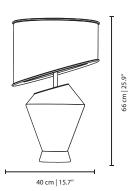

ted brass base of the table lamp reimagines the trumpet and makes use of its most identifying shape, the bell.

# **MATERIALS & FINISHES**

Body in polished brass. Shade in fabric with brass accents.

#### **MEASURES**

DIAMETER 40 cm | 15,7 " HEIGHT 63 cm | 24,8 "



# TRIBECA TABLE LAMP

cosmo collection

# Metal structure and fabric shade while never losing the sophistication and elegance

# **TRIBECA**





The elegant TriBeCa table lamp was inspired in one of New York City's hottest downtown neighbourhoods. The total customization of TriBeCa makes versatility a key tool in the decoration of your space.

# **MATERIALS & FINISHES**

Body in glass and nickel plated brass. Shade in fabric with nickel plated brass accents.

#### **MEASURES**

DIAMETER 40 cm | 15,7 " HEIGHT 66 cm | 25,9 "









The elegant SoFo table lamp is the perfect piece for sophisticated and private atmospheres. With a double shade of metal and glass and a black lacquered and gold plated brass structure, this discrete piece shows off the complex craftsmanship that brought it to life.

# **MATERIALS & FINISHES**

Body in gold plated and lacquered brass. Shade in gold plated brass and glass.

| WIDTH  | 25,5 cm | 10   |
|--------|---------|------|
| DEPTH  | 38 cm   | 15   |
| HEIGHT | 60 cm   | 23,6 |



# **JORDAAN** TABLE LAMP

cosmo collection



In Amsterdam, Jordaan is home to many art galleries, particularly for modern art. The name derives from the French word jardin, meaning garden, and most streets and canals are named after trees and flowers.

# **MATERIALS & FINISHES**

Body in copper plat