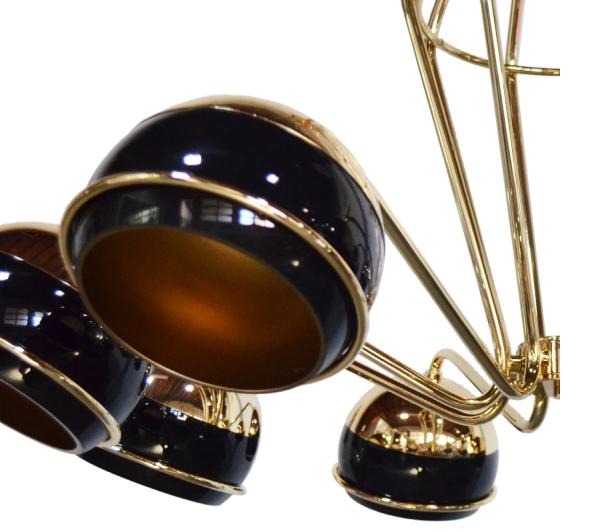

# **BLACK WIDOW II** FLOOR LAMP

nature collection

Black Widow Floor lamp is a piece with a strong personality inspired by the master of the art of weaving. Known as a fatal predator, is represented in the form of a sensory piece, with extreme elegance.

### **MATERIALS & FINISHES**

Body in polished and lacquered brass. Shades in glass and brass.

### **MEASURES**

DIAMETER 60 cm 23,6 " HEIGHT 180 cm 70 "

In the Black Widow II Floor lamp a light influence in stilnovo can be felt with its organic gold plated brass structure and the geometric connection to the lacquered glass and clear glass shades.