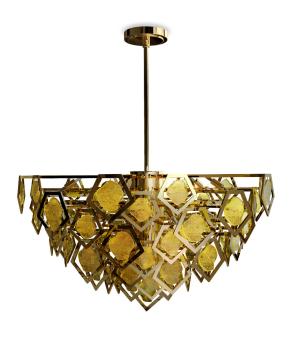

# **NEST SUSPENSION LAMP**

nature collection

A monumental suspension lamp was designed to brighten the design interiors with an emphasis on unique mood lighting. All facets of the imposing golden lampshade allow light to seep through and create fantastic shades on the surrounding surfaces.

### **MATERIALS & FINISHES**

Body in gold plated brass with a fabric shade.

### **MEASURES**

| WIDTH  | 90 cm  | 35,4 " |
|--------|--------|--------|
| DEPTH  | 35 cm  | 13.8 " |
| HEIGHT | 100 cm | 39.4 " |

130 cm | 51.1"