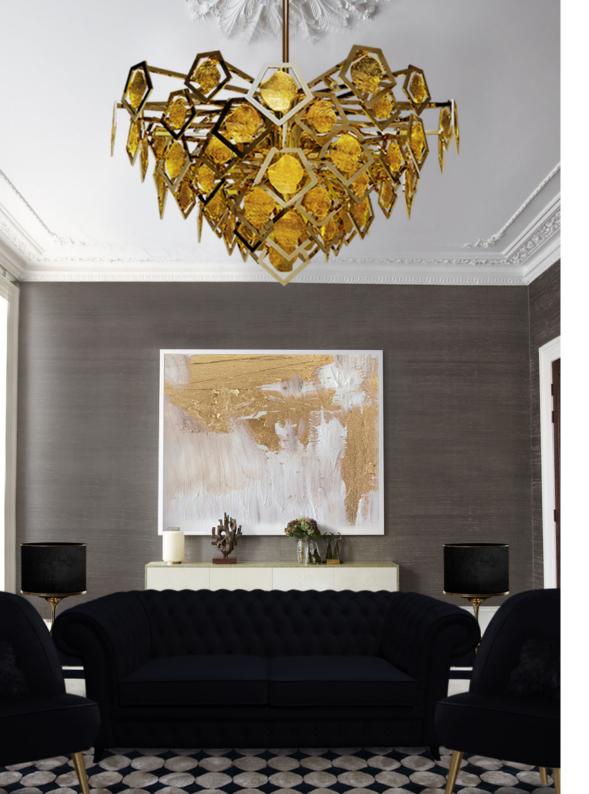

# **NEST SUSPENSION LAMP**

nature collection

A monumental suspension lamp was designed to brighten the design interiors with an emphasis on unique mood lighting. All facets of the imposing golden lampshade allow light to seep through and create fantastic shades on the surrounding surfaces.

### **MATERIALS & FINISHES**

Body in gold plated brass with a fabric shade.

### **MEASURES**

| WIDTH  | 90 cm  | 35,4 " |
|--------|--------|--------|
| DEPTH  | 35 cm  | 13.8 " |
| HEIGHT | 100 cm | 39.4 " |

130 cm | 51.1"