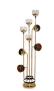

# **GOLD SCALES** FLOOR LAMP

nature collection

For dozens of centuries and across hundreds of cultures, the stories of sirens and mermaids, women-animal hybrids living in the sea, have spoken of their powers of seduction – powers that led many sailors on a dangerous but desirable path.

### **MATERIALS & FINISHES**

Wooden legs veneered in ironwood and lacquered in gold with polished brass feet. Shade in fabric.

### **MEASURES**

DIAMETER 57 cm 22,4 " HEIGHT 147 cm 57,9 "

The sea, synonym of wisdom and balance of nature, brings purity and tranquility.

Inspired in the jellyfish, wonderful creatures that live in those long extensions of salty water.