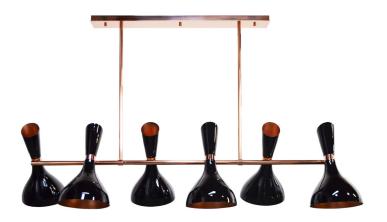

### **BOMBARDA** SUSPENSION LAMP

cosmo collection

Just like the street, Bombarda Suspension Lamp is an imposing piece, with 15 shades suspended on a metal base, that brings joy, contrasts and distinctiveness to your dining room.

# An imposing piece, with fifteen shades suspended on a metal base

### **BOMBARDA**

#### **MATERIALS & FINISHES**

Base in nickel plated brass. Shades in clear and lacquered glass, gold plated brass.

### **MEASURES**

| WIDTH  | 150 cm | 59,1 " |
|--------|--------|--------|
| DEPTH  | 45 cm  | 17,7 " |
| HEIGHT | 80 cm  | 31,5 " |

www.creativemary.com.pt | 150 www.creativemary.com.pt | 150