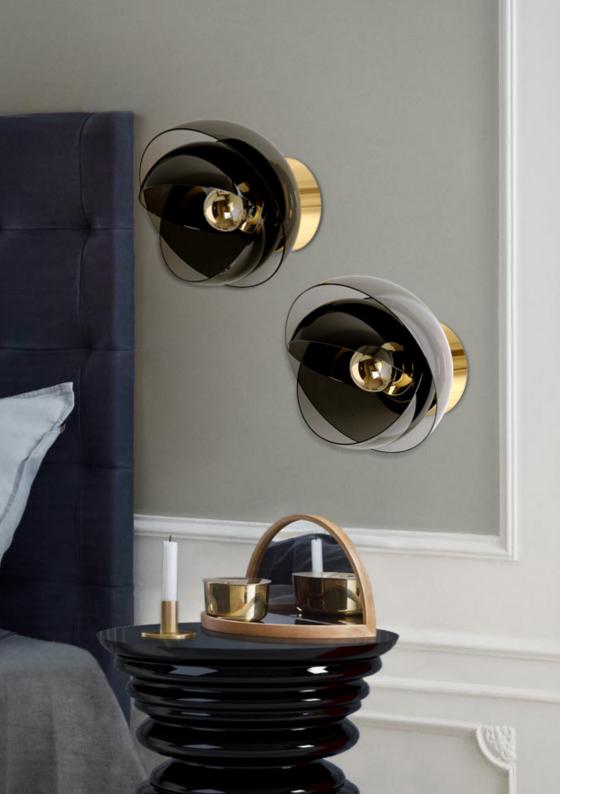

# BEETLE WALL LAMP nature collection

Beetle wall is a lamp with a minimalistic taste for details. Borrowing the name from the living creature, one can easily see the soft inspiration in the lamp.

### **MATERIALS & FINISHES**

Body in gold plated brass. Shade in lacquered aluminum.