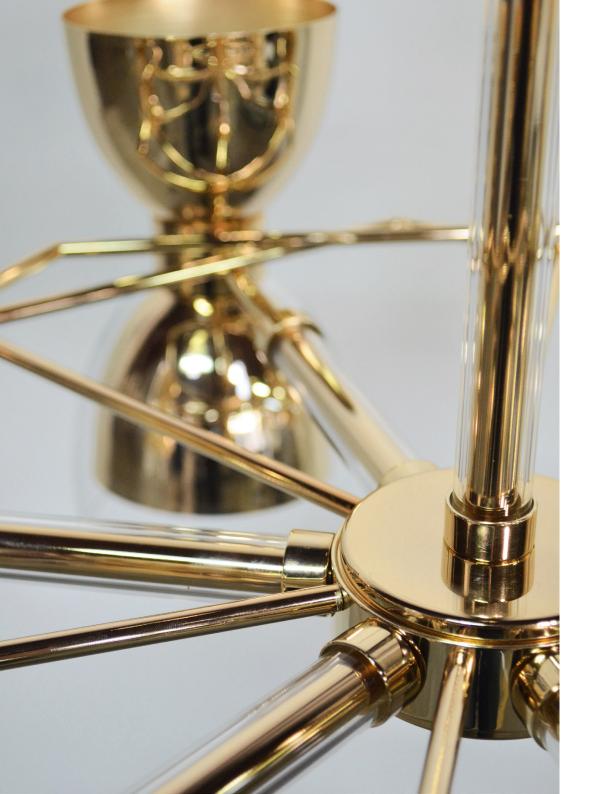

# **BLACK WIDOW** WALL LAMP

nature collection

Intense on inspiration, Black Widow stands out with its organic form, a concave mirror at the centre and 4 lights points on a gold plated brass body made of faceted crystal that entices you.

### **MATERIALS & FINISHES**

Body in gold plated brass, where a concave mirror is inlaid.

Shades in faceted and lacquered crystal.