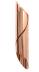

# **BAMBOO** WALL LAMP

nature collection

Like the plant that lends it's name which can not survive in cold environments also our Bamboo Wall lamp was designed to live in warm and pleasant environments. The polished brass structure supports its extra clear glass shades in tubular form with the gently ovated ends emphasizing its organic look.

### **MATERIALS & FINISHES**

Body in polished brass. Shade in extra clear glass.

### **MEASURES**

| WIDTH  | 19 cm | 7,5 "  |
|--------|-------|--------|
| DEPTH  | 15 cm | 5,9 "  |
| HEIGHT | 52 cm | 20,5 " |