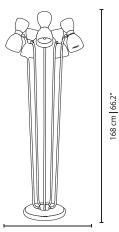

### **MEASURES**

DIAMETER 57 cm 22,4 " HEIGHT 147 cm 57,9 "

The sea, synonym of wisdom and balance of nature, brings purity and tranquility.

Inspired in the jellyfish, wonderful creatures that live in those long extensions of salty water.