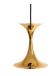

### **MONTREAL** PENDANT

nature collection

The Montreal Pendant Lamp honors the artistic output of the city's jazz history, capturing innovation and creativity like no other. The gold plated brass shade reimagines the trumpet and makes use of its most identifying shape, the bell.

### **MATERIALS & FINISHES**

Body in gold plated brass with a textile cord.

### **MEASURES**

DIAMETER 25,2 cm | 9,9 " HEIGHT 100 cm | 39,3 "