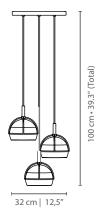

# **BLACK WIDOW III PENDANT**

nature collection

This pendant, named after the heartless predator, emerges as a sensory piece of extreme elegance. In a gold plated polished brass structure and lacquered glass shades, Black Widow becomes a unique and sublime piece of interior lighting and decor.

# **MATERIALS & FINISHES**

Base in gold plated brass with textile cord. Shade in lacquered glass and gold powder in the interior

#### **MEASURES**

DIAMETER 32 cm | 12,5 " HEIGHT 100 cm | 39,3 "