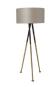

# **GOLD SCALES** FLOOR LAMP

nature collection

For dozens of centuries and across hundreds of cultures, the stories of sirens and mermaids, women-animal hybrids living in the sea, have spoken of their powers of seduction – powers that led many sailors on a dangerous but desirable path.

### **MATERIALS & FINISHES**

Wooden legs veneered in ironwood and lacquered in gold with polished brass feet. Shade in fabric.

### **MEASURES**

DIAMETER 57 cm 22,4 " HEIGHT 147 cm 57,9 "

The sea, synonym of wisdom and balance of nature, brings purity and tranquility.

Inspired in the jellyfish, wonderful creatures that live in those long extensions of salty water.