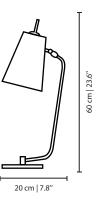

# **BLACK WIDOW II** TABLE LAMP

nature collection

Black Widow II table lamp is a piece with a strong personality inspired by the master of the art of weaving. Known as a fatal predator, this strong inspiration translates into a unique table lamp.

### **MEASURES**

| WIDTH  | 36 cm | 13,7 |
|--------|-------|------|
| DEPTH  | 30 cm | 11,8 |
| HEIGHT | 60 cm | 23.6 |