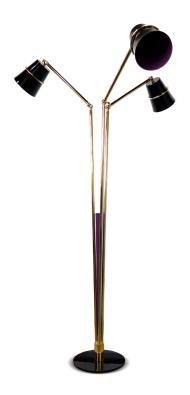

# **GOLD SCALES** FLOOR LAMP

nature collection

For dozens of centuries and across hundreds of cultures, the stories of sirens and mermaids, women-animal hybrids living in the sea, have spoken of their powers of seduction – powers that led many sailors on a dangerous but desirable path.

### **MATERIALS & FINISHES**

Wooden legs veneered in ironwood and lacquered in gold with polished brass feet. Shade in fabric.

### **MEASURES**

DIAMETER 57 cm 22,4 " HEIGHT 147 cm 57,9 "

The sea, synonym of wisdom and balance of nature, brings purity and tranquility.

Inspired in the jellyfish, wonderful creatures that live in those long extensions of salty water.