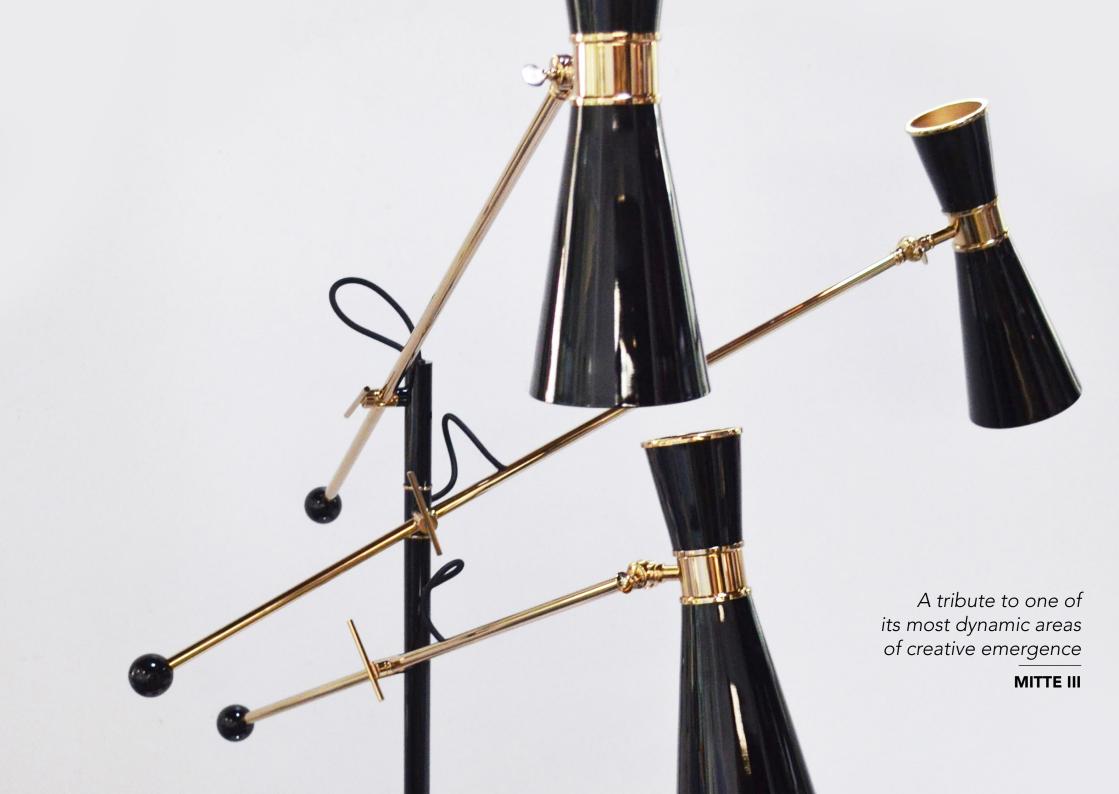

MITTE FLOOR LAMP Page 124

MITTE III FLOOR LAMP Page 125

KARLIN FLOOR LAMP Page 129

BRERA II FLOOR LAMP Page 131

CHELSEA FLOOR LAMP Page 133

SOFO FLOOR LAMP Page 135

**SOHO** FLOOR LAMP Page 137

**GRANVILLE** FLOOR LAMP Page 139

#### **MEASURES**

| WIDTH  | 30 cm  | 11,8   |
|--------|--------|--------|
| DEPTH  | 60 cm  | 23,6 ' |
| HEIGHT | 180 cm | 70,8   |

Mitte III Floor Lamp, with its glass shades, ringed with gold plated brass, and delicate yet solid structure, was born in Berlin's historic core, in a tribute to one of its most dynamic areas of creative emergence.

# **MATERIALS & FINISHES**

Body in a gold plated brass. Shades in glass with gold plated brass accents.

#### **MEASURES**

DIAMETER 39,3 " 100 cm 180 cm 70,8 " HEIGHT

www.creativemary.com.pt | 128 www.creativemary.com.pt | 129