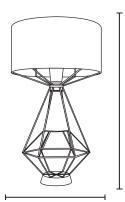

# **HIVE** TABLE LAMP

nature collection

Nature often takes us by surprise with its colors, shapes, structures and effortless geometry. In the Hive Table Lamp, resembling a beehive, the organic form of the mirrored glass lampshade is made to captivate those who contemplate it.

### **MATERIALS & FINISHES**

Body in nickel plated brass. Shade in mirrored glass.

### **MEASURES**

DIAMETER 32 cm 12,6 " HEIGHT 54 cm 21,6 "