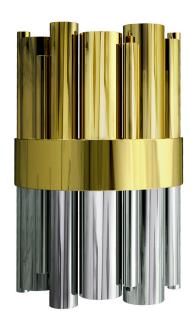

# **GRANVILLE** WALL LAMP

cosmo collection

The District of Granville Island has seen the transformation of its old industrial area into a rich shopping and cultural zone. Found right in the heart of Vancouver, the calm, creative island is an escape from the bustling city that surrounds it.

# **MATERIALS & FINISHES**

Body in gold and nickel plated brass with a lacquered and polished brass ribbon around.

| WIDTH  | 25 cm  | 9,8 ' |
|--------|--------|-------|
| DEPTH  | 10 cm  | 3,9 ' |
| HEIGHT | 100 cm | 394'  |