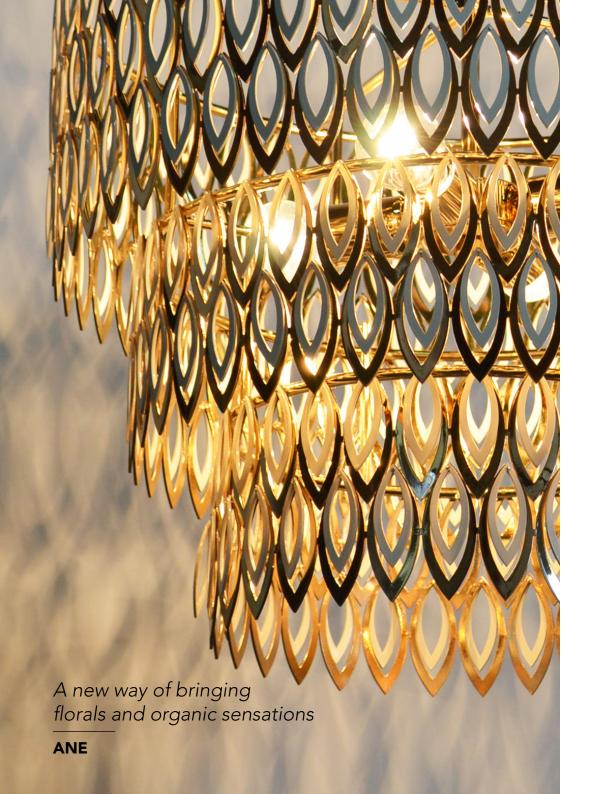

# **PETAL** SUSPENSION LAMP

nature collection

Petal suspension lamp's luxurious presence is owed to 3 imposing tiers of petal-shaped brass rings. This lamp of classic inspiration represents a new way of bringing florals and organic sensations into your space.