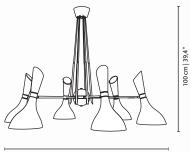

# **GOLD TUPELO** TABLE LAMP

nature collection

Inspired by Tupelo trees, the Gold Tupelo table lamp is perfectly designed in an organic and effortless shape that is reminiscent of the tree's leaves and nature's geometric perfection.

### **MATERIALS & FINISHES**

Body in brushed brass. Shade in natural silk.

### **MEASURES**

DIAMETER 40 cm | 15,7 " HEIGHT 100 cm | 39,4 "