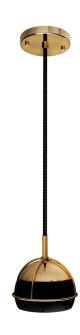

### **BILBAO** SUSPENSION LAMP

cosmo collection

In the Bilbao Guggenheim, "the randomness of the curves are designed to catch the light", whereas in Bilbao suspension lamp, the spiral of black lacquered and gold plated brass will project a warm light in various random directions, for a sublime mood lighting effect.

### **MATERIALS & FINISHES**

Body in brass; gold plated in the interior and lacquered on the exterior.

### **MEASURES**

DIAMETER 80 cm | 31,5" HEIGHT 104 cm | 40,9"