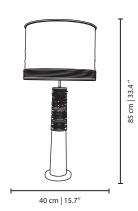

# **CHIADO** TABLE LAMP

cosmo collection

Chiado, one of the most iconic and traditional neighborhoods of Lisbon and once the center of Portuguese romanticism is today one of the most cosmopolitan areas of the Portuguese capital.

# **MATERIALS & FINISHES**

Body in glass and polished brass. Shade in fabric and polished brass accents.

# **MEASURES**

DIAMETER 40 cm | 15,7 " HEIGHT 85 cm | 33,4 "