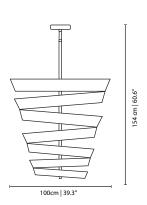

### **BILBAO** CHANDELIER

cosmo collection

"The randomness of the curves are designed to catch the light", whereas in Bilbao chandelier, the spiral of black lacquered and gold plated brass will project a warm light in various random directions, for a sublime mood lighting.

### **MATERIALS & FINISHES**

Body in brass; gold plated in the interior and lacquered on the exterior.

| DIAMETER      |        | 39,3" |
|---------------|--------|-------|
| HEIGHT (body) | 100 cm | 39,3" |
| (total)       | 154 cm | 60.6" |