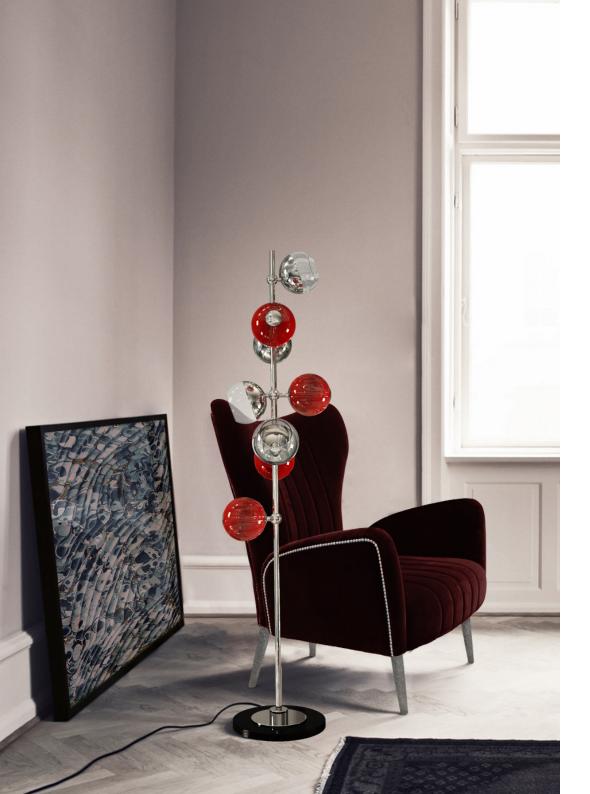

# **CHERRIES** FLOOR LAMP

nature collection

Cherries is a distinct, bold floor lamp. Inspired by the cherry, a fruit so pure but also so seductive, reflects a feminine side, delicate, ravishing.

### **MATERIALS & FINISHES**

Structure in nickel plated brass with colored glass spheres. Shades in glass.

### **MEASURES**

DIAMETER 37 cm 14,6 " HEIGHT 163 cm 64,2 "

nature collection

Uninhibited passion is the fundamental requisite for peeling through the layers and reaching the heart of the matter. Although Core suspension lamp is a stylized Earth, it is more closely a symbol for the noblest emotion of all: sizzling passion.