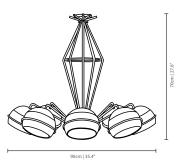

# **BLACK WIDOW SUSPENSION LAMP**

nature collection

Black Widow II Floor lamp is a piece with a strong personality inspired by the master of the art of weaving.

# **BLACK WIDOW SUSPENSION LAMP**

nature collection

Black Widow Suspension is a suspension lamp with a strong design and personality, inspired by the master of the art of weaving.

### **MATERIALS & FINISHES**

Body in gold plated brass. Shades' exteriors in lacquered glass with brass accents, interiors lacquered in metallic gold.

### **MEASURES**

DIAMETER 90 cm 35,4 " HEIGHT 70 cm 27,6 "

www.creativemary.com.pt | 50 www.creativemary.com.pt | 51