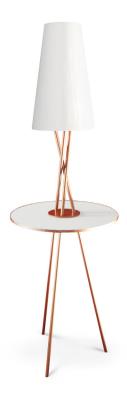

# **GOLD SCALES** FLOOR LAMP

nature collection

For dozens of centuries and across hundreds of cultures, the stories of sirens and mermaids, women-animal hybrids living in the sea, have spoken of their powers of seduction – powers that led many sailors on a dangerous but desirable path.

### **MATERIALS & FINISHES**

Wooden legs veneered in ironwood and lacquered in gold with polished brass feet. Shade in fabric.

### **MEASURES**

DIAMETER 57 cm 22,4 " HEIGHT 147 cm 57,9 "

The sea, synonym of wisdom and balance of nature, brings purity and tranquility.

Inspired in the jellyfish, wonderful creatures that live in those long extensions of salty water.

### **MATERIALS & FINISHES**

Body in polished brass. Shade in polished brass and fabric.

### **MEASURES**

DIAMETER 60 cm 23,6 " HEIGHT 147 cm 57,8 "

60 cm | 23.6"