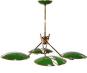

# **FLOWERS** SUSPENSION LAMP

nature collection

The Flower suspension lamp brings together and celebrates nature and urbanism, with its minimalist lampshade and antique brass flower motifs.

### **MATERIALS & FINISHES**

Shade exterior in high gloss lacquered fiberglass with floral elements and interior coated in gold leaf.

### **MEASURES**

| DIAMETER | 52 cm  | 20,5 |
|----------|--------|------|
|          | 70 cm  | 27,5 |
|          | 112 cm | 44   |
|          | 200 cm | 78,7 |
| HEIGHT   | 100 cm | 39 4 |