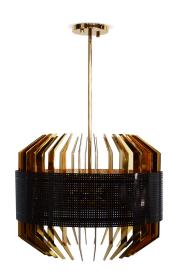

n gold plated brass. Shades in gold plated brass and clear glass.

### **MEASURES**

DIAMETER 65 cm 25,5" HEIGHT 90 cm 35,5 "





### TRIBECA SUSPENSION LAMP

cosmo collection



This triangle of elegant shades was inspired in one of New York City's hottest downtown neighbourhoods. The total customization of this suspension lamp makes versatility a key tool in the decoration of your space, allowing you to change the colour and finish of the glass shades, wires and the brass structure never losing the sophistication and elegance present in his original inspiration.

### **MATERIALS & FINISHES**

Body in gold plated brass. Shades in lacquered and clear glass.

### **MEASURES**

DIAMETER 90 cm | 35,4 " HEIGHT 80 cm | 31,5 "



90cm | 35,4"



### **DUBAI SUSPENSION LAMP**

cosmo collection



Combining the modern architecture of Dubai and traditional arabic lanterns has inspired us to create the Dubai suspension lamp. The octagonal shape with a perforated metallic mesh in black lacquer involves the contemporary gold plated brass structure, carrying this piece to a magnicent level of elegance and distinction.

### **MATERIALS & FINISHES**

Body in gold plated brass with a lacquered perforated ribbon around.

### **MEASURES**

DIAMETER 60 cm | 23,6" HEIGHT 120 cm | 47,2"



Beauty and historic charm, is the best area to get a slice of Brussel's charisma



### MAROLLES SUSPENSION LAMP

cosmo collection



Marolles, full of art, beauty and historic charm, is the best area to get a slice of Brussels charisma. Likewise, The Marolles suspension lamp, made of organza and a polished