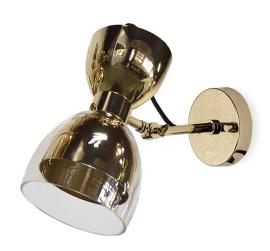

# **SOFO** WALL LAMP cosmo collection

The elegant SoFo wall lamp with its double brass and glass shade and gold plated brass structure, is the perfect piece for sophisticated atmospheres.

# **MATERIALS & FINISHES**

Body in a gold plated brass; Shade in gold plated brass and glass.

| WIDTH  | 12 cm | 4,7  |
|--------|-------|------|
| DEPTH  | 30 cm | 11,8 |
| HEIGHT | 25 cm | 9,8  |