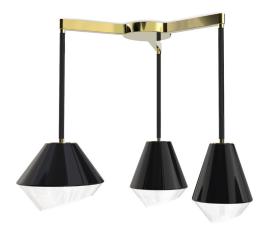

### **GRANVILLE SUSPENSION LAMP**

cosmo collection

cosmo collection

The Granville II suspension lamp features a diversity of tubes, in gold and nickel plated brass, brought together by a lacquered brass ribbon.

#### **MATERIALS & FINISHES**

Body in gold and nickel plated brass, glass with a lacquered brass ribbon around.

#### **MEASURES**

| WIDTH  | 80 cm | 31,5 " |
|--------|-------|--------|
| DEPTH  | 30 cm | 11,8 " |
| HEIGHT | 80 cm | 31,5 " |

The District of Granville Island has seen the transformation of its old industrial area into a rich shopping and cultural zone. Found right in the heart of Vancouver, the calm, creative island is an escape from the bustling city that surrounds it.