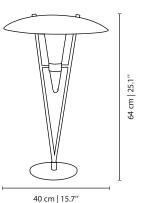

# **MONTREAL** TABLE LAMP

cosmo collection

The Montreal Table Lamp honors the artistic output of the city's jazz history, capturing innovation and creativity like no other. The gold plated brass base of the table lamp reimagines the trumpet and makes use of its most identifying shape, the bell.

# **MATERIALS & FINISHES**

Body in polished brass. Shade in fabric with brass accents.

#### **MEASURES**

DIAMETER 40 cm | 15,7 " HEIGHT 63 cm | 24,8 "