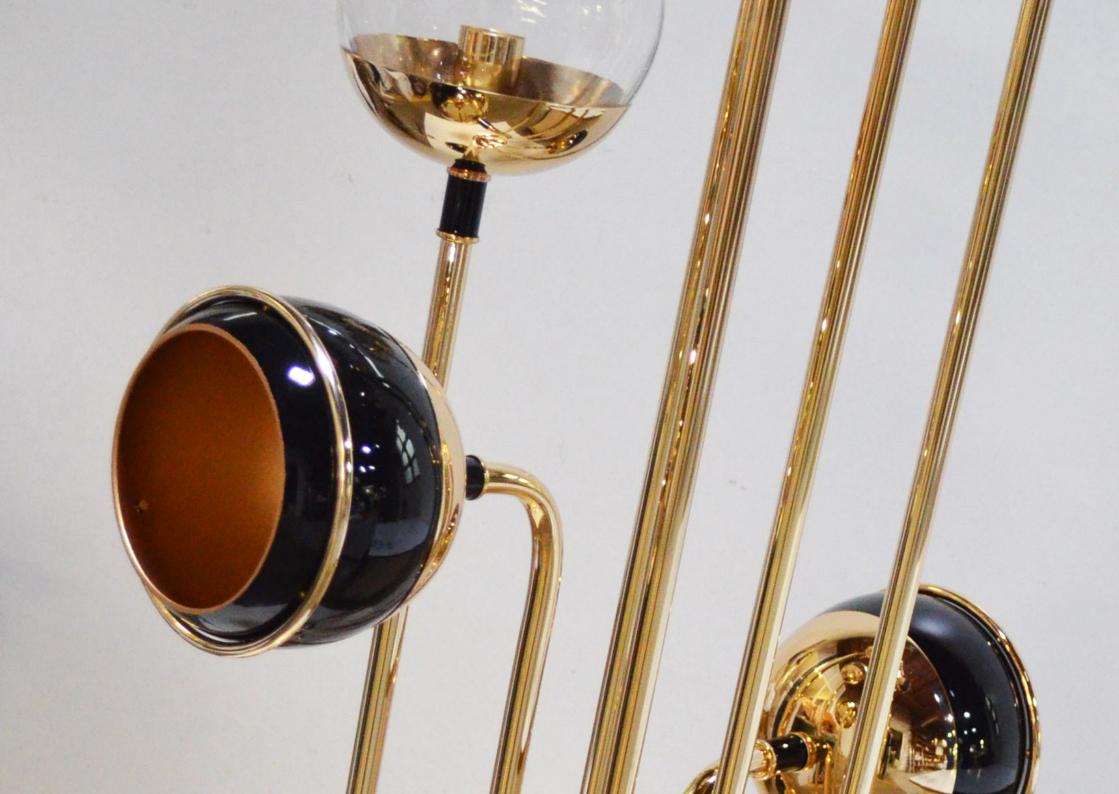

# **BLACK WIDOW II** FLOOR LAMP

nature collection

Black Widow Floor lamp is a piece with a strong personality inspired by the master of the art of weaving. Known as a fatal predator, is represented in the form of a sensory piece, with extreme elegance.

### **MATERIALS & FINISHES**

Body in polished and lacquered brass. Shades in glass and brass.

### **MEASURES**

DIAMETER 60 cm 23,6 " HEIGHT 180 cm 70 "

In the Black Widow II Floor lamp a light influence in stilnovo can be felt with its organic gold plated brass structure and the geometric connection to the lacquered glass and clear glass shades.