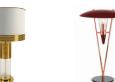

# **GOLD SCALES** FLOOR LAMP

nature collection

For dozens of centuries and across hundreds of cultures, the stories of sirens and mermaids, women-animal hybrids living in the sea, have spoken of their powers of seduction – powers that led many sailors on a dangerous but desirable path.

### **MATERIALS & FINISHES**

Wooden legs veneered in ironwood and lacquered in gold with polished brass feet. Shade in fabric.

### **MEASURES**

DIAMETER 57 cm 22,4 " HEIGHT 147 cm 57,9 "

The sea, synonym of wisdom and balance of nature, brings purity and tranquility.

Inspired in the jellyfish, wonderful creatures that live in those long extensions of salty water.