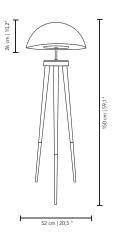

# KARLIN FLOOR LAMP

cosmo collection

Prague is a city fully surrounded by beauty, with architectural, cultural and artistic attractions spread throughout the city. In the core of the city, Karlin, a small yet interesting neighborhood, is bringing together a mix of home decor and furniture stores.

# **MATERIALS & FINISHES**

Body in lacquered brass with gold plated brass accents.

Shades in lacquered aluminum.

Table in wood with radial ironwood mosaic top.

#### **MEASURES**

DIAMETER 50 cm 19,7 " HEIGHT 150 cm 59 "