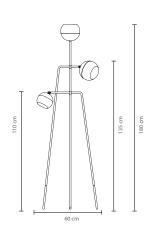

### **MONTREAL** SUSPENSION LAMP

cosmo collection

The Montreal suspension lamp honors the artistic output of the city's jazz history, capturing innovation and creativity like no other.

### **MATERIALS & FINISHES**

Body in gold plated brass. Shades in gold plated and lacquered brass.

### **MEASURES**

DIAMETER 98 cm | 38,5" HEIGHT (body) 65 cm | 25,5" (total) 83 cm | 32,6"

83 cm | 32,6"