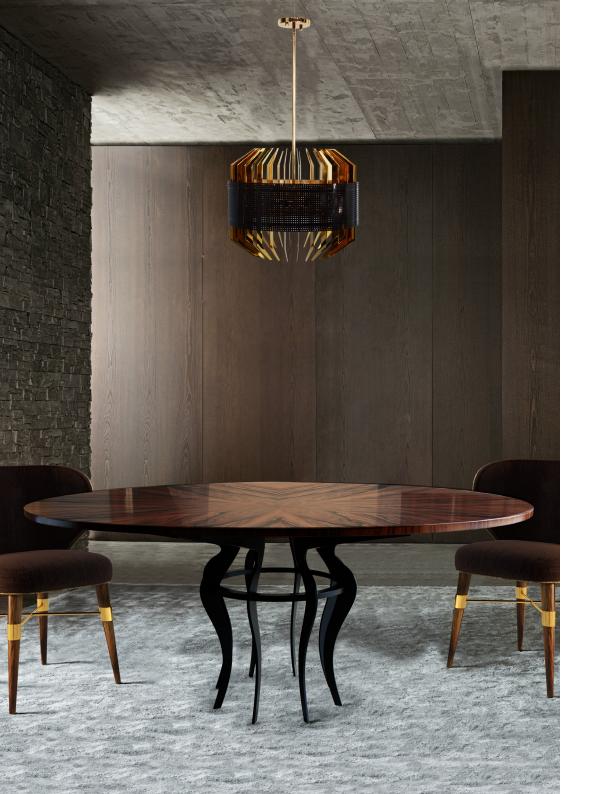

ss and brass.

### **MATERIALS & FINISHES**

Body in gold plated brass. Shades in gold plated brass and clear glass.

### **MEASURES**

DIAMETER 65 cm 25,5" HEIGHT 90 cm 35,5 "





### TRIBECA SUSPENSION LAMP

cosmo collection



This triangle of elegant shades was inspired in one of New York City's hottest downtown neighbourhoods. The total customization of this suspension lamp makes versatility a key tool in the decoration of your space, allowing you to change the colour and finish of the glass shades, wires and the brass structure never losing the sophistication and elegance present in his original inspiration.

### **MATERIALS & FINISHES**

Body in gold plated brass. Shades in lacquered and clear glass.

### **MEASURES**

DIAMETER 90 cm | 35,4 " HEIGHT 80 cm | 31,5 "



90cm | 35,4"



### **DUBAI SUSPENSION LAMP**

cosmo collection



Combining the modern architecture of Dubai and traditional arabic lanterns has inspired us to create the Dubai suspension lamp. The octagonal shape with a perforated metallic mesh in black lacquer involves the contemporary gold plated brass structure, carrying this piece to a magnicent level of elegance and distinction.

### **MATERIALS & FINISHES**

Body in gold plated brass with a lacquered perforated ribbon around.

### **MEASURES**

DIAMETER 60 cm | 23,6" HEIGHT 120 cm | 47,2"



Beauty and historic charm, is the best area to get a slice of Brussel's charisma



### MAROLLES SUSPENSION LAMP

cosmo collection



Marolles, full of art, beauty and historic charm, is the best area to get a slice of Brussels charisma. Likewise, The Maroll