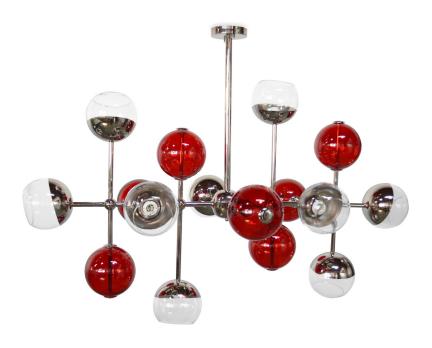

### **MEASURES**

DIAMETER 37 cm 14,6 " HEIGHT 163 cm 64,2 "

nature collection

Uninhibited passion is the fundamental requisite for peeling through the layers and reaching the heart of the matter. Although Core suspension lamp is a stylized Earth, it is more closely a symbol for the noblest emotion of all: sizzling passion.

### **MATERIALS & FINISHES**

Body in gold plated brass with glass sphere accents.

### **MEASURES**

DIAMETER 120 cm 47,2 " HEIGHT 130 cm 51,2 "

**CORE** 