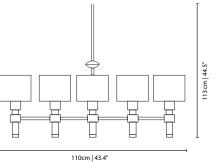

### **SALAMANCA** SUSPENSION LAMP

cosmo collection

Each of the 8 aluminum shades on our Salamanca suspension lamp, which rest upon a brass structure, are reminiscent of the many small and fascinating museums spread throughout Salamanca, while, at the same time, fitting harmoniously with the Barrio's bourgeois vibe, cosmopolitan flair and scenic architecture.

#### **MATERIALS & FINISHES**

Body in nickel plated brass. Shades in lacquered aluminum.

### **MEASURES**

DIAMETER 110 cm | 43,4" HEIGHT 113 cm | 44,5"

1100111 | 45.4