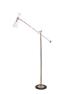

# RAVAL FLOOR LAMP

cosmo collection

The old and the new come together in Raval Floor Lamp, with its 3 classic lampshades in aluminium lacquered in black and purple. The 3 arms in gold plated brass are omnidirectional in two points and join together at the base with a lacquered purple brass anchor.

# **MATERIALS & FINISHES**

Body in gold plated brass. Shades in lacquered aluminum. Base in lacquered brass.

#### **MEASURES**

DIAMETER 120 cm | 47,2 " HEIGHT 185 cm | 72,8 "

70 - 120 cm | 27.5" - 47.2"

cosmo collection

A congregation of travellers from cinema, music, fashion and other creative fields are found in Mitte Design Dsitrict.