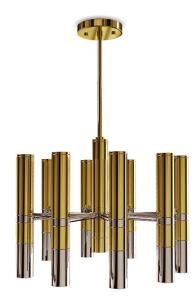

### **GRANVILLE SUSPENSION LAMP**

cosmo collection

cosmo collection

The Granville II suspension lamp features a diversity of tubes, in gold and nickel plated brass, brought together by a lacquered brass ribbon.

#### **MATERIALS & FINISHES**

Body in gold and nickel plated brass, glass with a lacquered brass ribbon around.

#### **MEASURES**

| WIDTH  | 80 cm | 31,5 " |
|--------|-------|--------|
| DEPTH  | 30 cm | 11,8 " |
| HEIGHT | 80 cm | 31,5 " |

The District of Granville Island has seen the transformation of its old industrial area into a rich shopping and cultural zone. Found right in the heart of Vancouver, the calm, creative island is an escape from the bustling city that surrounds it.