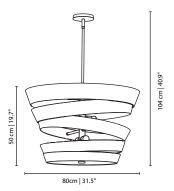

### **BILBAO** SUSPENSION LAMP

cosmo collection

In the Bilbao Guggenheim, "the randomness of the curves are designed to catch the light", whereas in Bilbao suspension lamp, the spiral of black lacquered and gold plated brass will project a warm light in various random directions, for a sublime mood lighting effect.

### **MATERIALS & FINISHES**

Body in brass; gold plated in the interior and lacquered on the exterior.

### **MEASURES**

DIAMETER 80 cm | 31,5" HEIGHT 104 cm | 40,9"