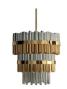

# **BRERA II** FLOOR LAMP

cosmo collection

Brera, bohemian at heart, is a perfect destination for its bustling night life, and for those wanting to be inspired by Italian history and creativity.

Body in lacquered and copper leaf coated wood with copper plated brass accents.

Shade in copper leaf coated fiberglass with high gloss varnish.

#### MEASURES

DIAMETER 52 cm 20,5 " HEIGHT 150 cm 59,1 "

**BRERA II** 