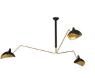

# **BLACK WIDOW** WALL LAMP

nature collection

Intense on inspiration, Black Widow stands out with its organic form, a concave mirror at the centre and 4 lights points on a gold plated brass body made of faceted crystal that entices you.

### **MATERIALS & FINISHES**

Body in gold plated brass, where a concave mirror is inlaid.

Shades in faceted and lacquered crystal.

### **MEASURES**

| WIDTH  | 135 cm | 53,2 |
|--------|--------|------|
| DEPTH  | 21 cm  | 8,3  |
| HEIGHT | 97 cm  | 38.2 |

135 cm | 53.2"