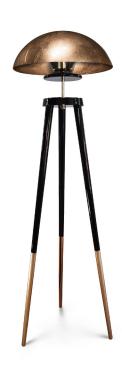

# KARLIN FLOOR LAMP

cosmo collection

Prague is a city fully surrounded by beauty, with architectural, cultural and artistic attractions spread throughout the city. In the core of the city, Karlin, a small yet interesting neighborhood, is bringing together a mix of home decor and furniture stores.

# **MATERIALS & FINISHES**

Body in lacquered brass with gold plated brass accents.

Shades in lacquered aluminum.

Table in wood with radial ironwood mosaic top.

#### **MEASURES**

DIAMETER 50 cm 19,7 " HEIGHT 150 cm 59 "