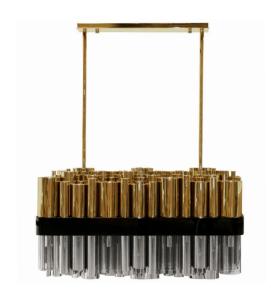

# **GRANVILLE** WALL LAMP

cosmo collection

The District of Granville Island has seen the transformation of its old industrial area into a rich shopping and cultural zone. Found right in the heart of Vancouver, the calm, creative island is an escape from the bustling city that surrounds it.

# **MATERIALS & FINISHES**

Body in gold and nickel plated brass with a lacquered and polished brass ribbon around.

| WIDTH  | 25 cm  | 9,8 ' |
|--------|--------|-------|
| DEPTH  | 10 cm  | 3,9 ' |
| HEIGHT | 100 cm | 394'  |