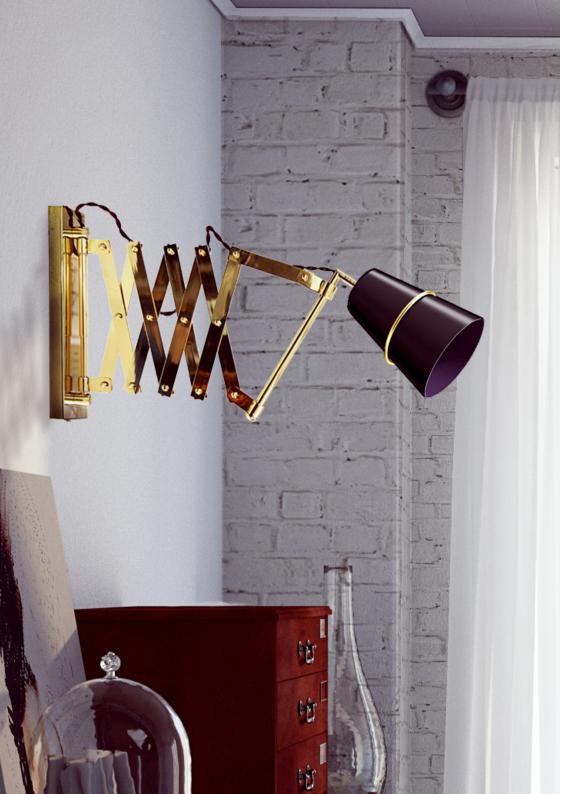

# **GRANVILLE II**

The old and the new come together in Raval wall Lamp with it classic lampshade in aluminium lacquered in black and purple. The extensible and bidirectional arm in gold plated brass will bring that retro look that you are looking for.

# **MATERIALS & FINISHES**

Body in a gold plated brass. Shade in lacquered aluminum.

#### **MEASURES**

| WIDTH  | 15 cm          | 5,9 "         |
|--------|----------------|---------------|
| DEPTH  | 55 cm - 102 cm | 21,6 " - 40,1 |
| HEIGHT | 28 cm          | 4,7 "         |

55 cm - 102 cm | 21.6" - 40.1"