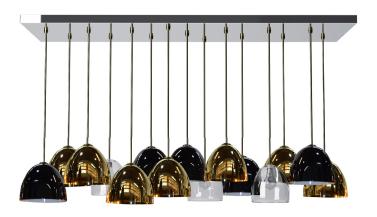

### **BOMBARDA** SUSPENSION LAMP

cosmo collection

Just like the street, Bombarda Suspension Lamp is an imposing piece, with 15 shades suspended on a metal base, that brings joy, contrasts and distinctiveness to your dining room.

# An imposing piece, with fifteen shades suspended on a metal base

#### **MATERIALS & FINISHES**

Base in nickel plated brass. Shades in clear and lacquered glass, gold plated brass.

### **MEASURES**

| WIDTH  | 150 cm | 59,1 " |
|--------|--------|--------|
| DEPTH  | 45 cm  | 17,7 " |
| HEIGHT | 80 cm  | 31,5 " |

www.creativemary.com.pt | 150 www.creativemary.com.pt | 150