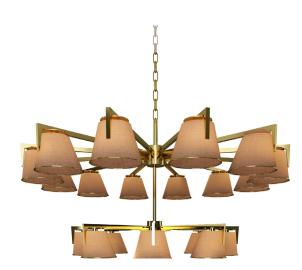

## SANTOS CHANDELIER cosmo collection

The gold plated brass structure of Santos chandelier, inspired in the compass rose used by Portuguese Navigators, with the 2 layer of lampshades, will immerse the world in the immense clarity and warmth of Lisbon's natural light.

### **MATERIALS & FINISHES**

Body in gold plated brass. Shades in fabric.

### **MEASURES**

DIAMETER 163 cm | 64" HEIGHT 87 cm | 34"