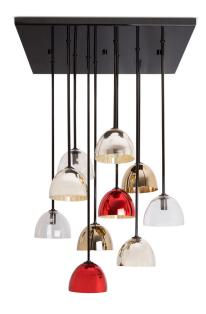

### MITTE SUSPENSION LAMP

cosmo collection

cosmo collection

With its glass shade, ringed with gold polished brass, and delicate yet solid structure, just like the other Mitte lamps, it's inspired by one of Berlin's most dynamic areas of creative emergence.

#### **MATERIALS & FINISHES**

Body in gold plated brass. Shades in clear glass.

#### **MEASURES**

DIAMETER 70 cm | 27,5 " HEIGHT 80 cm | 31,5 "

A congregation of travellers from cinema, music, fashion and other creative elds are found in Mitte Design District. Mitte II Suspension Lamp, with it glass shade, ringed with gold polished brass, was born in Berlin's historic core, in a tribute to one of its most dynamic areas of creative emergence.

#### **MEASURES**

DIAMETER 25 cm | 9,8 " HEIGHT 100 cm | 39,3 "

www.creativemary.com.pt | 156 www.creativemary.com.pt | 157