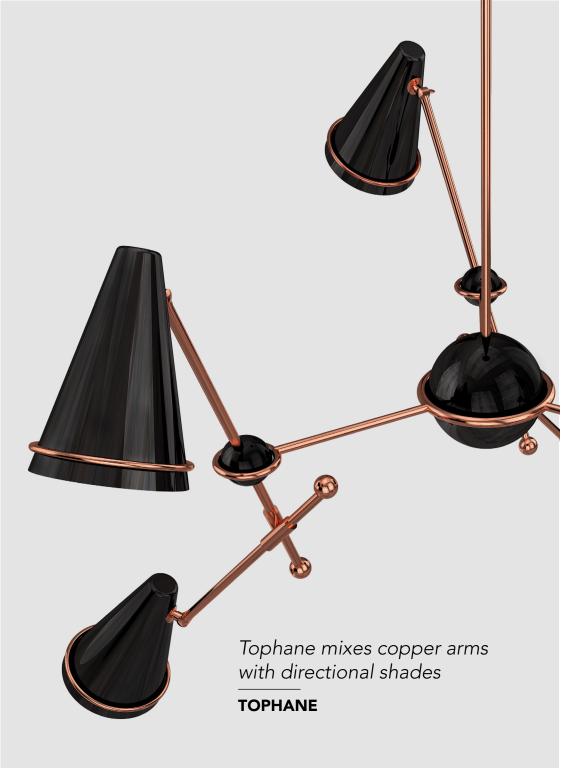

### **TOPHANE SUSPENSION LAMP**

cosmo collection

Honouring the skills in metalworking of the Turkish artisans, Tophane mixes copper plated brass arms with directional aluminum shades lacquered in black and white that simultaneously reminds us of the typical Turkish hats and also the cannons once made on this old industrial district, currently home of the Tophane-i Amire Culture.

#### **MATERIALS & FINISHES**

Body in copper plated brass. Shades in lacquered aluminum.

### **MEASURES**

DIAMETER 105 cm 41,3" HEIGHT 75 cm 29,5"