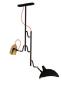

# **HIVE** TABLE LAMP

nature collection

Nature often takes us by surprise with its colors, shapes, structures and effortless geometry. In the Hive Table Lamp, resembling a beehive, the organic form of the mirrored glass lampshade is made to captivate those who contemplate it.

### **MATERIALS & FINISHES**

Body in nickel plated brass. Shade in mirrored glass.

### **MEASURES**

DIAMETER 32 cm 12,6 " HEIGHT 54 cm 21,6 "