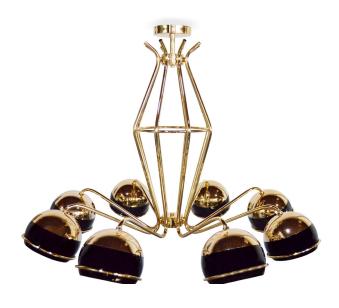

# **BLACK WIDOW SUSPENSION LAMP**

nature collection

Black Widow II Floor lamp is a piece with a strong personality inspired by the master of the art of weaving.

# **BLACK WIDOW SUSPENSION LAMP**

nature collection

Black Widow Suspension is a suspension lamp with a strong design and personality, inspired by the master of the art of weaving.

### **MATERIALS & FINISHES**

Body in gold plated brass. Shades' exteriors in lacquered glass with brass accents, interiors lacquered in metallic gold.

### **MEASURES**

DIAMETER 90 cm 35,4 " HEIGHT 70 cm 27,6 "

www.creativemary.com.pt | 50 www.creativemary.com.pt | 51