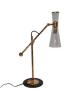

# FO TAN TABLE LAMP

Inspired in the meaning of the Chinese word "Old Fire", our designers created Fo Tan contemporary table lamp, an assortment of gold plated brass, glossy and matte lacquered elements combined with a stunning black marble base. With a few golden details, some elements will be a mirror where the light will shine warmth into your private and modern interior decor.

#### **MATERIALS & FINISHES**

Black marble, Gold matte Gold plated brass

| WIDTH  | 50 cm | 19.7 |
|--------|-------|------|
| DEPTH  | 41 cm | 16.1 |
| HEIGHT | 86 cm | 33.9 |