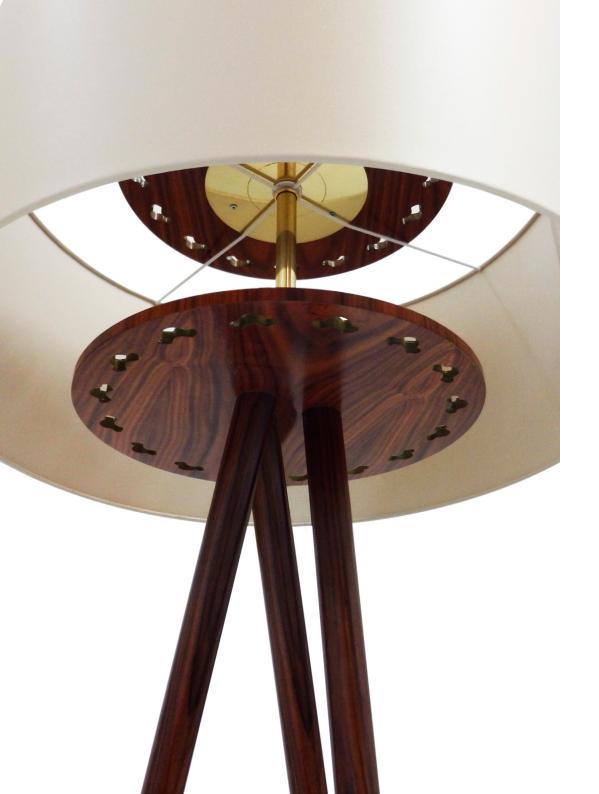

# KARLIN FLOOR LAMP

cosmo collection

Prague is a city fully surrounded by beauty, with architectural, cultural and artistic attractions spread throughout the city. In the core of the city, Karlin, a small yet interesting neighborhood, is bringing together a mix of home decor and furniture stores.

# **MATERIALS & FINISHES**

Body in lacquered brass with gold plated brass accents.

Shades in lacquered aluminum.

Table in wood with radial ironwood mosaic top.

#### **MEASURES**

DIAMETER 50 cm 19,7 " HEIGHT 150 cm 59 "