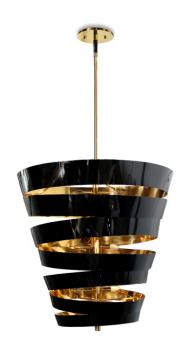

### **BILBAO** SUSPENSION LAMP

cosmo collection

In the Bilbao Guggenheim, "the randomness of the curves are designed to catch the light", whereas in Bilbao suspension lamp, the spiral of black lacquered and gold plated brass will project a warm light in various random directions, for a sublime mood lighting effect.

### **MATERIALS & FINISHES**

Body in brass; gold plated in the interior and lacquered on the exterior.

### **MEASURES**

DIAMETER 80 cm | 31,5" HEIGHT 104 cm | 40,9"