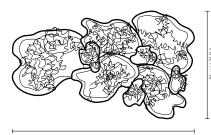

### **MEASURES**

DIAMETER 50 cm 19,7" HEIGHT 75 cm 29,5"

50cm | 19.7"

This sculptural mural is inspired by the mysteries of the deep oceans, reflecting the seabed, with its wide variety of colors and shapes. Inspired by the beauty of the queen of the seas, Sedna, this is an imposing piece.

### **MATERIALS & FINISHES**

Body in fused glass covered with gold plated stainless steel wires.

### **MEASURES**

| WIDTH  | 130 cm | 51,2 |
|--------|--------|------|
| DEPTH  | 18 cm  | 7,1  |
| HEIGHT | 81 cm  | 31 9 |

130 cm | 51,2 °