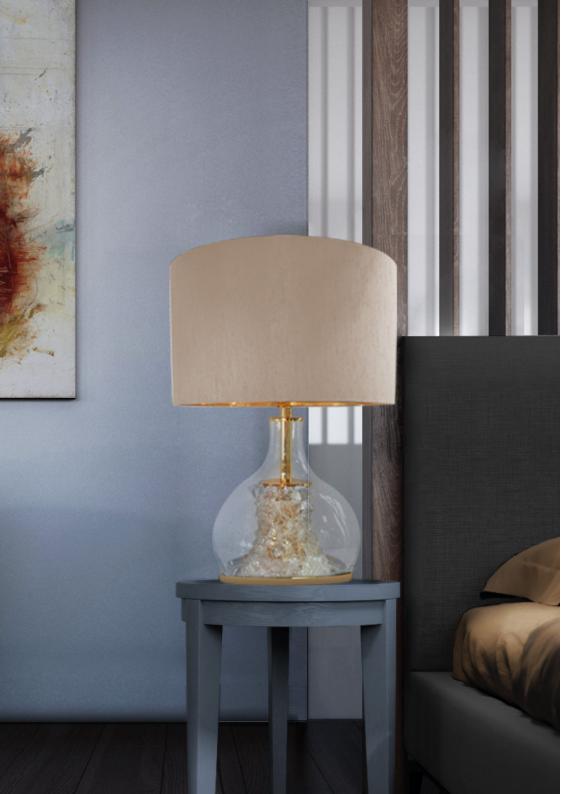

# **GOLD TUPELO** TABLE LAMP

nature collection

Inspired by Tupelo trees, the Gold Tupelo table lamp is perfectly designed in an organic and effortless shape that is reminiscent of the tree's leaves and nature's geometric perfection.

### **MATERIALS & FINISHES**

Body in brushed brass. Shade in natural silk.

### **MEASURES**

DIAMETER 40 cm | 15,7 " HEIGHT 100 cm | 39,4 "