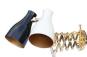

# **BLACK WIDOW II** WALL LAMP

nature collection

With its adjustable gold plated brass arm and black lacquered glass shade, the Black Widow II is ideal for functional homes with a taste of luxury.

### **MATERIALS & FINISHES**

Body in gold plated brass. Shade in lacquered glass.

### **MEASURES**

| WIDTH  | 15 cm | 5,9  |
|--------|-------|------|
| DEPTH  | 30 cm | 11,8 |
| HEIGHT | 40 cm | 15.8 |