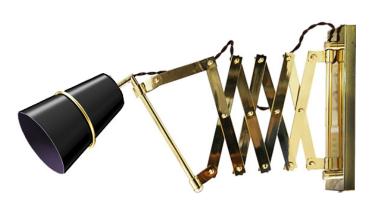

# **GRANVILLE II**

The old and the new come together in Raval wall Lamp with it classic lampshade in aluminium lacquered in black and purple. The extensible and bidirectional arm in gold plated brass will bring that retro look that you are looking for.

# **MATERIALS & FINISHES**

Body in a gold plated brass. Shade in lacquered aluminum.

#### **MEASURES**

| WIDTH  | 15 cm          | 5,9 "         |
|--------|----------------|---------------|
| DEPTH  | 55 cm - 102 cm | 21,6 " - 40,1 |
| HEIGHT | 28 cm          | 4,7 "         |

55 cm - 102 cm | 21.6" - 40.1"