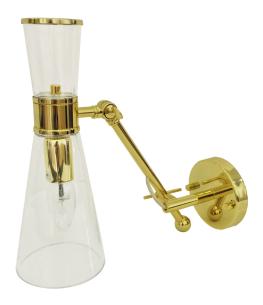

# MITTE WALL LAMP

A congregation of travellers from cinema, music, fashion and other creative fields are found in Mitte Design District. The Mitte wall lamp, with its glass shade and gold polished brass accents, was born in Berlin's historic core, in a tribute to one of its most dynamic areas of creative emergence.

# **MATERIALS & FINISHES**

Body in gold plated brass; Shade in glass.

| WIDTH  | 11 cm | 4,3 "  |
|--------|-------|--------|
| DEPTH  | 30 cm | 11,8 " |
| HFIGHT | 33 cm | 12.9 " |