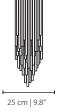

### **MEASURES**

| WIDTH  | 19 cm | 7,5 "  |
|--------|-------|--------|
| DEPTH  | 15 cm | 5,9 "  |
| HEIGHT | 52 cm | 20,5 " |