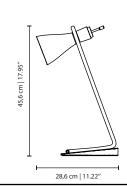

# **JORDAAN** TABLE LAMP

cosmo collection

In Amsterdam, Jordaan is home to many art galleries, particularly for modern art. The name derives from the French word jardin, meaning garden, and most streets and canals are named after trees and flowers.

# **MATERIALS & FINISHES**

Body in copper plated brass. Shade in laquered aluminium.

# **MEASURES**

WIDTH 20 cm 7,9 " DEPTH 28,6 cm 11,22 " HEIGHT 45,6 cm 17,95 "