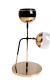

# **BLACK WIDOW** WALL LAMP

nature collection

Intense on inspiration, Black Widow stands out with its organic form, a concave mirror at the centre and 4 lights points on a gold plated brass body made of faceted crystal that entices you.

### **MATERIALS & FINISHES**

Body in gold plated brass, where a concave mirror is inlaid.

Shades in faceted and lacquered crystal.

### **MEASURES**

| WIDTH  | 135 cm | 53,2 |
|--------|--------|------|
| DEPTH  | 21 cm  | 8,3  |
| HEIGHT | 97 cm  | 38.2 |

135 cm | 53.2"