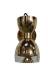

# **HIVE** TABLE LAMP

nature collection

Nature often takes us by surprise with its colors, shapes, structures and effortless geometry. In the Hive Table Lamp, resembling a beehive, the organic form of the mirrored glass lampshade is made to captivate those who contemplate it.

### **MATERIALS & FINISHES**

Body in nickel plated brass. Shade in mirrored glass.

### **MEASURES**

DIAMETER 32 cm 12,6 " HEIGHT 54 cm 21,6 "