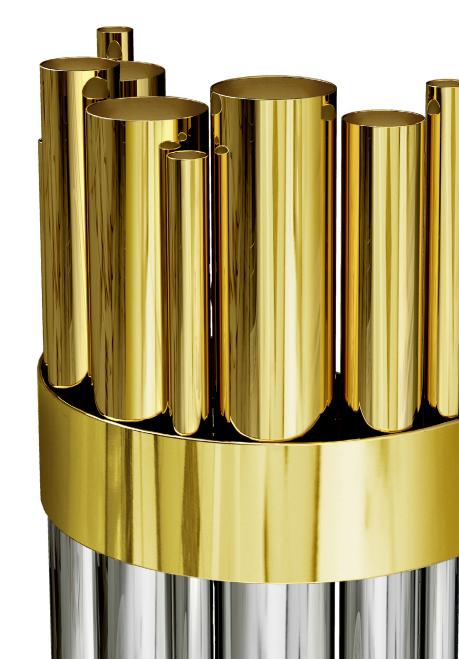

# **GRANVILLE** WALL LAMP

cosmo collection

The District of Granville Island has seen the transformation of its old industrial area into a rich shopping and cultural zone. Found right in the heart of Vancouver, the calm, creative island is an escape from the bustling city that surrounds it.

# **MATERIALS & FINISHES**

Body in gold and nickel plated brass with a lacquered and polished brass ribbon around.

| WIDTH  | 25 cm  | 9,8 ' |
|--------|--------|-------|
| DEPTH  | 10 cm  | 3,9 ' |
| HEIGHT | 100 cm | 394'  |