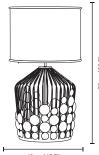

# **HIVE** TABLE LAMP

nature collection

Nature often takes us by surprise with its colors, shapes, structures and effortless geometry. In the Hive Table Lamp, resembling a beehive, the organic form of the mirrored glass lampshade is made to captivate those who contemplate it.

### **MATERIALS & FINISHES**

Body in nickel plated brass. Shade in mirrored glass.

### **MEASURES**

DIAMETER 32 cm 12,6 " HEIGHT 54 cm 21,6 "