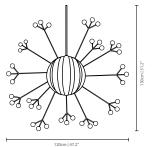

# **NEST SUSPENSION LAMP**

nature collection

A monumental suspension lamp was designed to brighten the design interiors with an emphasis on unique mood lighting. All facets of the imposing golden lampshade allow light to seep through and create fantastic shades on the surrounding surfaces.

### **MATERIALS & FINISHES**

Body in gold plated brass with a fabric shade.

### **MEASURES**

| WIDTH  | 90 cm  | 35,4 " |
|--------|--------|--------|
| DEPTH  | 35 cm  | 13.8 " |
| HEIGHT | 100 cm | 39.4 " |

130 cm | 51.1"