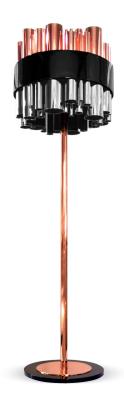

### **GRANVILLE** CHANDELIER

cosmo collection

Found right in the heart of Vancouver, the calm, creative island of Granville is an escape from the bustling city that surrounds it. Granville chandelier borrows the dramatic spirit of the island and the skyline of Vancouver to create a grandiose light fixture, perfect for expansive spaces. The lamp features 3 imposing layers of tubes in gold plated brass and nickel.

#### **MATERIALS & FINISHES**

Body in polished brass and nickel plated.

### **MEASURES**

DIAMETER 100 cm | 39" HEIGHT 150 cm | 59"