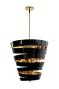

### **BILBAO** SUSPENSION LAMP

cosmo collection

In the Bilbao Guggenheim, "the randomness of the curves are designed to catch the light", whereas in Bilbao suspension lamp, the spiral of black lacquered and gold plated brass will project a warm light in various random directions, for a sublime mood lighting effect.

### **MATERIALS & FINISHES**

Body in brass; gold plated in the interior and lacquered on the exterior.

### **MEASURES**

DIAMETER 80 cm | 31,5" HEIGHT 104 cm | 40,9"