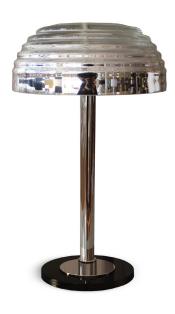

# **HIVE** TABLE LAMP

nature collection

Nature often takes us by surprise with its colors, shapes, structures and effortless geometry. In the Hive Table Lamp, resembling a beehive, the organic form of the mirrored glass lampshade is made to captivate those who contemplate it.

### **MATERIALS & FINISHES**

Body in nickel plated brass. Shade in mirrored glass.

### **MEASURES**

DIAMETER 32 cm 12,6 " HEIGHT 54 cm 21,6 "