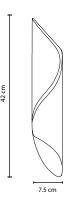

# **ARROW** WALL LAMP

nature collection

Japanese Arrow Bamboo" is perhaps the most widely cultivated bamboo in the United States. The Arrow contemporary wall lamp is like a wrapped bamboo leaf, which creates an unique light shape. All made in brass, either gold or copper plated, Ithis clean and sober yet modern wall lamp will add a comfy ambient to your contemporary living space.

### **MATERIALS & FINISHES**

Body in gold and copper plated brass.

### **MEASURES**

Dia. 7,5 cm 2,95 " HEIGHT 42 cm 16,5 "