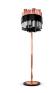

### **BOMBARDA** SUSPENSION LAMP

cosmo collection

Just like the street, Bombarda Suspension Lamp is an imposing piece, with 15 shades suspended on a metal base, that brings joy, contrasts and distinctiveness to your dining room.

# An imposing piece, with fifteen shades suspended on a metal base

### **BOMBARDA**

#### **MATERIALS & FINISHES**

Base in nickel plated brass. Shades in clear and lacquered glass, gold plated brass.

### **MEASURES**

| WIDTH  | 150 cm | 59,1 " |
|--------|--------|--------|
| DEPTH  | 45 cm  | 17,7 " |
| HEIGHT | 80 cm  | 31,5 " |

www.creativemary.com.pt | 150 www.creativemary.com.pt | 150