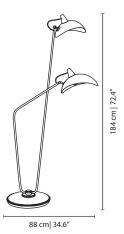

#### **MATERIALS & FINISHES**

Base in brass with a textile cord. Shade lacquered on the exterior and gold leaf coated in the interior.

| DIAMETER | 52 cm<br>70 cm     | 20,5"<br>27,5" |
|----------|--------------------|----------------|
|          | 112 cm             | 44"            |
|          | 200 cm             | 78,7"          |
| HEIGHT   | $100  \mathrm{cm}$ | 39 4"          |

52 cm - 200 cm | 20,5" - 78,7"

#### **MATERIALS & FINISHES**

Base in copper plated brass with a textile cord. Shade coated in copper leaf with high gloss varnish.

| DIAMETER | 52 cm  | 20,5" |
|----------|--------|-------|
|          | 70 cm  | 27,5" |
|          | 112 cm | 44"   |
|          | 200 cm | 78,7" |
| HEIGHT   | 100 cm | 39,4" |