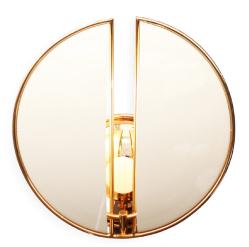

# **BLACK WIDOW** WALL LAMP

nature collection

Intense on inspiration, Black Widow stands out with its organic form, a concave mirror at the centre and 4 lights points on a gold plated brass body made of faceted crystal that entices you.

### **MATERIALS & FINISHES**

Body in gold plated brass, where a concave mirror is inlaid.

Shades in faceted and lacquered crystal.

### **MEASURES**

| WIDTH  | 135 cm | 53,2 |
|--------|--------|------|
| DEPTH  | 21 cm  | 8,3  |
| HEIGHT | 97 cm  | 38.2 |

135 cm | 53.2"