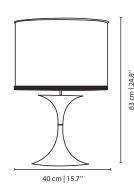

# **BUENA VISTA TABLE LAMP**

cosmo collection

The sunny disposition and serene vibes of Miami's art district, Buena Vista, are translated to this table lamp with one jubilant spotlight. Buena Vista table lamp borrows the relaxed sophistication of the southern lifestyle and the functionality of stilnovo lighting pieces.

#### **MATERIALS & FINISHES**

Body in copper plated brass. Shade in glass and lacquered brass.

#### **MEASURES**

WIDTH 40 cm | 15,7 " HEIGHT 64 cm | 25,1 "