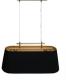

# **GRAPES** WALL LAMP

nature collection

Part of the Vineyard lighting family, this lamp will bring the same refined luxury of the best, rich velvety wines. The light flowing through the hammered brass medallions will do more than illuminating a room.

### **MATERIALS & FINISHES**

Polished hammered brass.

### **MEASURES**

| WIDTH  | 26 cm | 10,2 |
|--------|-------|------|
| DEPTH  | 9 cm  | 3,5  |
| HEIGHT | 51 cm | 20,1 |

51 cm | 20.1"

26 cm | 10.2"