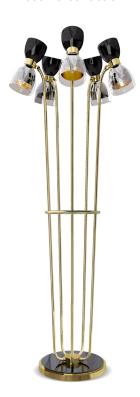

# **GOLD SCALES** FLOOR LAMP

nature collection

For dozens of centuries and across hundreds of cultures, the stories of sirens and mermaids, women-animal hybrids living in the sea, have spoken of their powers of seduction – powers that led many sailors on a dangerous but desirable path.

### **MATERIALS & FINISHES**

Wooden legs veneered in ironwood and lacquered in gold with polished brass feet. Shade in fabric.

### **MEASURES**

DIAMETER 57 cm 22,4 " HEIGHT 147 cm 57,9 "

The sea, synonym of wisdom and balance of nature, brings purity and tranquility.

Inspired in the jellyfish, wonderful creatures that live in those long extensions of salty water.