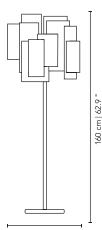

### **FO TAN** FLOOR LAMP

cosmo collection

The shape of our magnificent Fo Tan modern table lamp reminds us of the former mammoth industrial blocks that are now home for artists' studios and pocket-sized galleries in Hong Kong's Art District.

### **MATERIALS & FINISHES**

Body in black marble , gold matte and gold plated brass

### **MEASURES**

| WIDTH  | 64 cm  | 25.2 |
|--------|--------|------|
| DEPTH  | 41 cm  | 16.1 |
| HEIGHT | 160 cm | 62.9 |

64 cm | 25.2 "