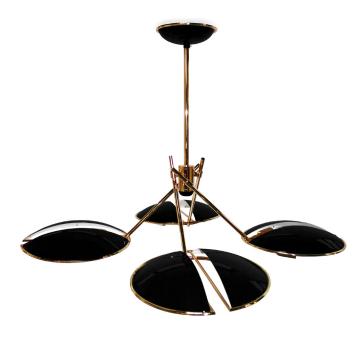

# **BLACK WIDOW** CHANDELIER

nature collection

Black Widow Suspension is a suspension lamp with a strong design and personality, inspired by the master of the art of weaving.

# **MATERIALS & FINISHES**

Body in nickel plated brass. Shades in lacquered glass.

#### **MEASURES**

DIAMETER 208 cm 81,9 " HEIGHT 132 cm 51,9 "

208 cm | 81.9"

www.creativemary.com.pt | 76 www.creativemary.com.pt | 77

132 cm | 51.9"