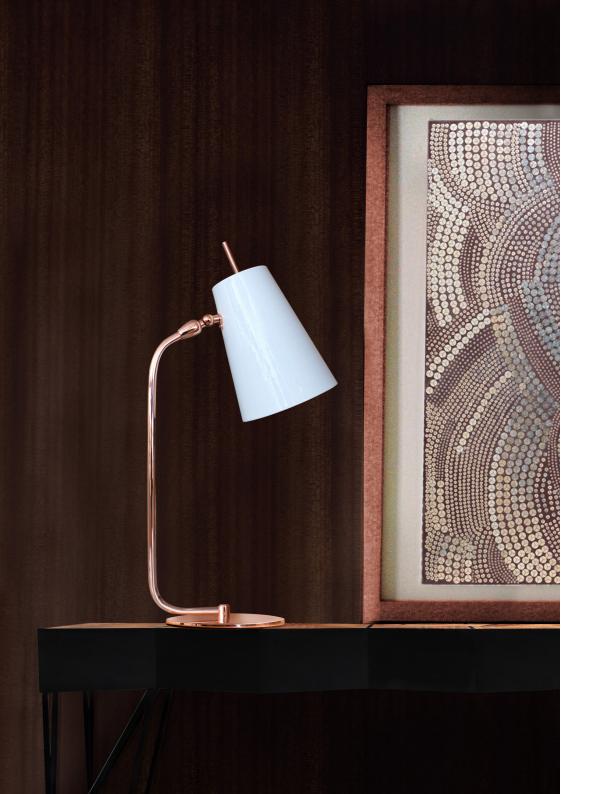

### **MONTREAL** PENDANT

nature collection

The Montreal Pendant Lamp honors the artistic output of the city's jazz history, capturing innovation and creativity like no other. The gold plated brass shade reimagines the trumpet and makes use of its most identifying shape, the bell.

### **MATERIALS & FINISHES**

Body in gold plated brass with a textile cord.

### **MEASURES**

DIAMETER 25,2 cm | 9,9 " HEIGHT 100 cm | 39,3 "