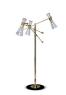

# **BLACK WIDOW** FLOOR LAMP

nature collection

# **BLACK WIDOW II** FLOOR LAMP

nature collection

Black Widow Floor lamp is a piece with a strong personality inspired by the master of the art of weaving. Known as a fatal predator, is represented in the form of a sensory piece, with extreme elegance.

### **MATERIALS & FINISHES**

Body in polished and lacquered brass. Shades in glass and brass.

### **MEASURES**

DIAMETER 60 cm 23,6 " HEIGHT 180 cm 70 "

In the Black Widow II Floor lamp a light influence in stilnovo can be felt with its organic gold plated brass structure and the geometric connection to the lacquered glass and clear glass shades.