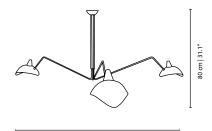

# **BLACK WIDOW SUSPENSION LAMP**

nature collection

Black Widow II Floor lamp is a piece with a strong personality inspired by the master of the art of weaving.

# **BLACK WIDOW SUSPENSION LAMP**

nature collection

Black Widow Suspension is a suspension lamp with a strong design and personality, inspired by the master of the art of weaving.

### **MATERIALS & FINISHES**

Body in gold plated brass. Shades' exteriors in lacquered glass with brass accents, interiors lacquered in metallic gold.

### **MEASURES**

DIAMETER 90 cm 35,4 " HEIGHT 70 cm 27,6 "

www.creativemary.com.pt | 50 www.creativemary.com.pt | 51