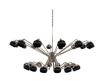

# **BLACK WIDOW** CHANDELIER

nature collection

Black Widow Suspension is a suspension lamp with a strong design and personality, inspired by the master of the art of weaving.

# **MATERIALS & FINISHES**

Body in nickel plated brass. Shades in lacquered glass.

#### **MEASURES**

DIAMETER 208 cm 81,9 " HEIGHT 132 cm 51,9 "

208 cm | 81.9"

www.creativemary.com.pt | 76 www.creativemary.com.pt | 77

132 cm | 51.9"