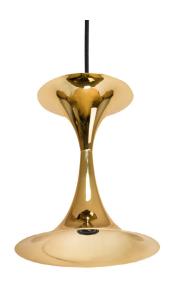

### **MONTREAL** PENDANT

nature collection

The Montreal Pendant Lamp honors the artistic output of the city's jazz history, capturing innovation and creativity like no other. The gold plated brass shade reimagines the trumpet and makes use of its most identifying shape, the bell.

### **MATERIALS & FINISHES**

Body in gold plated brass with a textile cord.

### **MEASURES**

DIAMETER 25,2 cm | 9,9 " HEIGHT 100 cm | 39,3 "