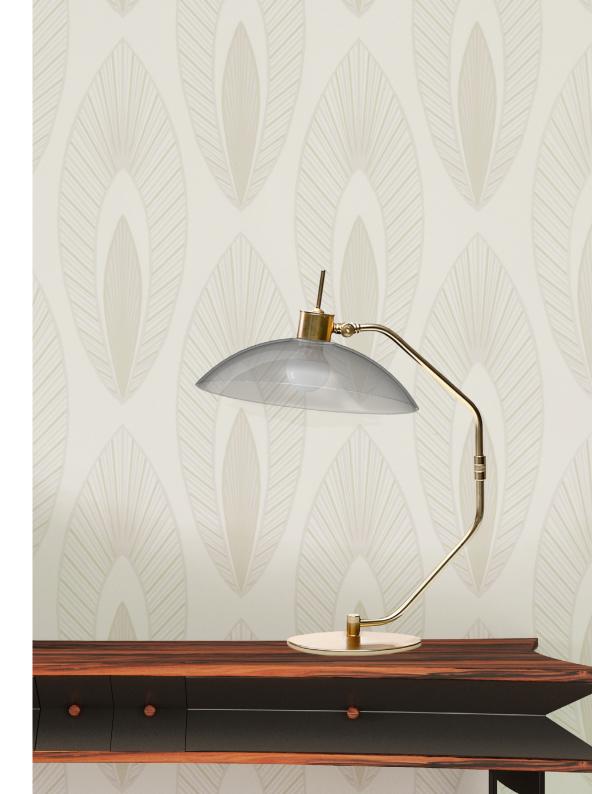

# **BLACK WIDOW II** TABLE LAMP

nature collection

Black Widow II table lamp is a piece with a strong personality inspired by the master of the art of weaving. Known as a fatal predator, this strong inspiration translates into a unique table lamp.

### **MATERIALS & FINISHES**

Body in gold plated and lacquered brass. Shades in clear and lacquered glass.