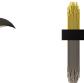

# **ARROW** WALL LAMP

nature collection

Japanese Arrow Bamboo" is perhaps the most widely cultivated bamboo in the United States. The Arrow contemporary wall lamp is like a wrapped bamboo leaf, which creates an unique light shape. All made in brass, either gold or copper plated, Ithis clean and sober yet modern wall lamp will add a comfy ambient to your contemporary living space.

### **MATERIALS & FINISHES**

Body in gold and copper plated brass.

### **MEASURES**

Dia. 7,5 cm 2,95 " HEIGHT 42 cm 16,5 "