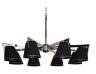

# **BLACK WIDOW** CHANDELIER

nature collection

Black Widow Suspension is a suspension lamp with a strong design and personality, inspired by the master of the art of weaving.

# **MATERIALS & FINISHES**

Body in nickel plated brass. Shades in lacquered glass.

#### **MEASURES**

DIAMETER 208 cm 81,9 " HEIGHT 132 cm 51,9 "

208 cm | 81.9"

www.creativemary.com.pt | 76 www.creativemary.com.pt | 77

132 cm | 51.9"