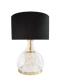

# **DEFROST** TABLE LAMP

nature collection

The classic lamp shade allows the rugged yet elegant base to shine through. Don't be fooled by the icy appearance, the Defrost table lamp, handcrafted with glass, metal and fabric, brings to a home the sensation of warmth and sets the mood for a contemplation of life's pleasures.

### **MATERIALS & FINISHES**

Body in gold plated brass and glass. Shade in fabric.

### **MEASURES**

DIAMETER 50 cm 19,7" HEIGHT 75 cm 29,5"

50cm | 19.7"

This sculptural mural is inspired by the mysteries of the deep oceans, reflecting the seabed, with its wide variety of colors and shapes. Inspired by the beauty of the queen of the seas, Sedna, this is an imposing piece.