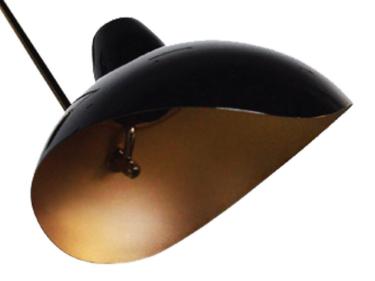

# **BLACK WIDOW II** WALL LAMP

nature collection

With its adjustable gold plated brass arm and black lacquered glass shade, the Black Widow II is ideal for functional homes with a taste of luxury.

### **MATERIALS & FINISHES**

Body in gold plated brass. Shade in lacquered glass.