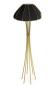

# **NEST SUSPENSION LAMP**

nature collection

A monumental suspension lamp was designed to brighten the design interiors with an emphasis on unique mood lighting. All facets of the imposing golden lampshade allow light to seep through and create fantastic shades on the surrounding surfaces.

### **MATERIALS & FINISHES**

Body in gold plated brass with a fabric shade.

### **MEASURES**

| WIDTH  | 90 cm  | 35,4 " |
|--------|--------|--------|
| DEPTH  | 35 cm  | 13.8 " |
| HEIGHT | 100 cm | 39.4 " |

130 cm | 51.1"