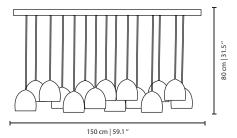

### **BOMBARDA** SUSPENSION LAMP

cosmo collection

Just like the street, Bombarda Suspension Lamp is an imposing piece, with 15 shades suspended on a metal base, that brings joy, contrasts and distinctiveness to your dining room.

# An imposing piece, with fifteen shades suspended on a metal base

#### **MATERIALS & FINISHES**

Base in nickel plated brass. Shades in clear and lacquered glass, gold plated brass.

### **MEASURES**

| WIDTH  | 150 cm | 59,1 " |
|--------|--------|--------|
| DEPTH  | 45 cm  | 17,7 " |
| HEIGHT | 80 cm  | 31,5 " |

www.creativemary.com.pt | 150 www.creativemary.com.pt | 150