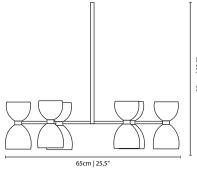

#### **MEASURES**

DIAMETER 208 cm 81,9 " HEIGHT 132 cm 51,9 "

208 cm | 81.9"

www.creativemary.com.pt | 76 www.creativemary.com.pt | 77

132 cm | 51.9"