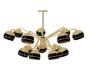

# **BLACK WIDOW II CHANDELIER**

nature collection

Black Widow II Chandelier is a piece with a strong personality inspired by the master of the art of weaving. The gorgeous Black Widow II Chandelier, with its many lampshades and elegant golden arms, was created for the worlds most grandest dining rooms.

# **MATERIALS & FINISHES**

Body in gold plated brass. Shades exterior in lacquered glass and interiors lacquered in metallic gold colour.

# **MEASURES**

DIAMETER 120 cm | 47,2 " HEIGHT 46 cm | 18,1 "