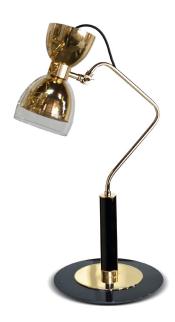

# **BLACK WIDOW II** WALL LAMP

nature collection

With its adjustable gold plated brass arm and black lacquered glass shade, the Black Widow II is ideal for functional homes with a taste of luxury.

### **MATERIALS & FINISHES**

Body in gold plated brass. Shade in lacquered glass.

### **MEASURES**

| WIDTH  | 15 cm | 5,9  |
|--------|-------|------|
| DEPTH  | 30 cm | 11,8 |
| HEIGHT | 40 cm | 15.8 |