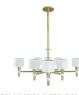

# **BLACK WIDOW II CHANDELIER**

nature collection

Black Widow II Chandelier is a piece with a strong personality inspired by the master of the art of weaving. The gorgeous Black Widow II Chandelier, with its many lampshades and elegant golden arms, was created for the worlds most grandest dining rooms.

# **MATERIALS & FINISHES**

Body in gold plated brass. Shades exterior in lacquered glass and interiors lacquered in metallic gold colour.

# **MEASURES**

DIAMETER 120 cm | 47,2 " HEIGHT 46 cm | 18,1 "