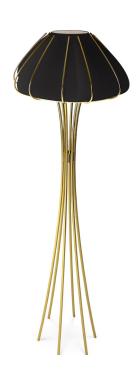

### **MEASURES**

DIAMETER 57 cm 22,4 " HEIGHT 147 cm 57,9 "

The sea, synonym of wisdom and balance of nature, brings purity and tranquility.

Inspired in the jellyfish, wonderful creatures that live in those long extensions of salty water.

### **MATERIALS & FINISHES**

Body in polished brass. Shade in polished brass and fabric.

### **MEASURES**

DIAMETER 60 cm 23,6 " HEIGHT 147 cm 57,8 "

60 cm | 23.6"