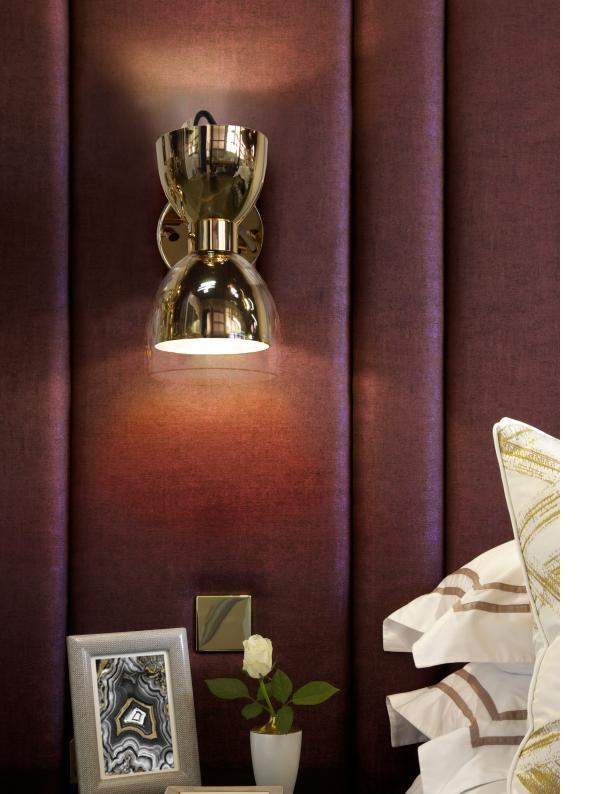

# SALAMANCA WALL LAMP

cosmo collection

cosmo collection

Tradition and high-end style come together in the Barrio of Salamanca, Madrid. Here, futuristic architecture overflows and a pure bourgeois feeling is undeniable, while visitors walk amid couture fashion and designer home goods.

#### **MATERIALS & FINISHES**

Body in gold plated brass. Shade in lacquered aluminum.

#### **MEASURES**

DIAMETER 17 cm | 6,6 " HEIGHT 32 cm | 12,5 "

The Salamanca II wall lamp is laced with cosmopolitan flair, inspired in the scenic architecture of Madrid and reminiscent of the many small and fascinating museums spread throughout the Salamanca barrio.