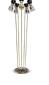

# **BLACK WIDOW SUSPENSION LAMP**

nature collection

Black Widow II Floor lamp is a piece with a strong personality inspired by the master of the art of weaving.

# **BLACK WIDOW SUSPENSION LAMP**

nature collection

Black Widow Suspension is a suspension lamp with a strong design and personality, inspired by the master of the art of weaving.

### **MATERIALS & FINISHES**

Body in gold plated brass. Shades' exteriors in lacquered glass with brass accents, interiors lacquered in metallic gold.

### **MEASURES**

DIAMETER 90 cm 35,4 " HEIGHT 70 cm 27,6 "

www.creativemary.com.pt | 50 www.creativemary.com.pt | 51