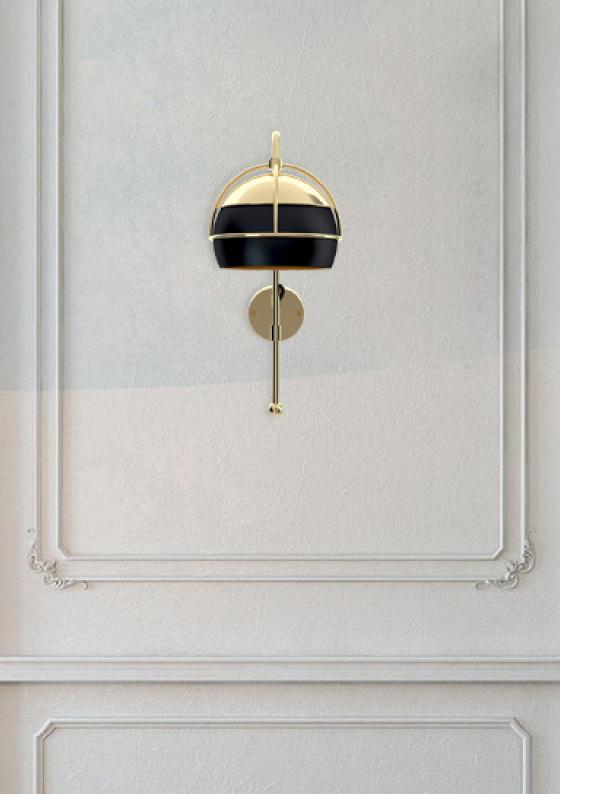

# **BLACK WIDOW II** WALL LAMP

nature collection

With its adjustable gold plated brass arm and black lacquered glass shade, the Black Widow II is ideal for functional homes with a taste of luxury.

### **MATERIALS & FINISHES**

Body in gold plated brass. Shade in lacquered glass.

### **MEASURES**

| WIDTH  | 15 cm | 5,9  |
|--------|-------|------|
| DEPTH  | 30 cm | 11,8 |
| HEIGHT | 40 cm | 15.8 |