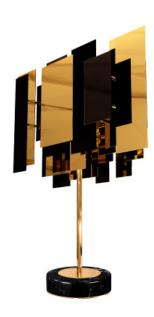

# FO TAN TABLE LAMP

Inspired in the meaning of the Chinese word "Old Fire", our designers created Fo Tan contemporary table lamp, an assortment of gold plated brass, glossy and matte lacquered elements combined with a stunning black marble base. With a few golden details, some elements will be a mirror where the light will shine warmth into your private and modern interior decor.

#### **MATERIALS & FINISHES**

Black marble, Gold matte Gold plated brass

| WIDTH  | 50 cm | 19.7 |
|--------|-------|------|
| DEPTH  | 41 cm | 16.1 |
| HEIGHT | 86 cm | 33.9 |