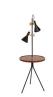

# **GOLD SCALES** FLOOR LAMP

nature collection

For dozens of centuries and across hundreds of cultures, the stories of sirens and mermaids, women-animal hybrids living in the sea, have spoken of their powers of seduction – powers that led many sailors on a dangerous but desirable path.

### **MATERIALS & FINISHES**

Wooden legs veneered in ironwood and lacquered in gold with polished brass feet. Shade in fabric.

### **MEASURES**

DIAMETER 57 cm 22,4 " HEIGHT 147 cm 57,9 "

The sea, synonym of wisdom and balance of nature, brings purity and tranquility.

Inspired in the jellyfish, wonderful creatures that live in those long extensions of salty water.