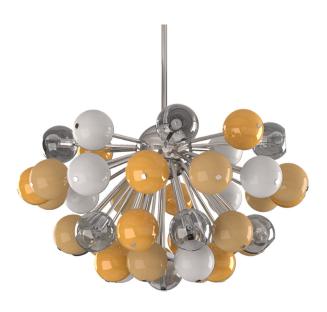

# **APIDAE SUSPENSION LAMP**

nature collection

It's in detailed design that you find pure luxury. Apidae Suspension Lamp is a true piece of jewelry from nature that embodies innovative extravagance and creativity.

### **MATERIALS & FINISHES**

Body in polished brass with yellow murano glass accents.

### **MEASURES**

DIAMETER 90 cm | 35,4 " HEIGHT 82 cm | 32,2 "

90 cm