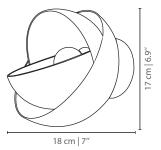

# MANDEVILLA WALL LAMP

nature collection

The Mandevilla Wall Lamp is no wallflower. With a shade made of smoked or lacquered glass and a special gold crown bulb, this lamp is discrete during the daytime and a fully blossomed jewel in the dark.

### **MATERIALS & FINISHES**

Body in polished brass. Shade in smoked glass.

### **MEASURES**

DIAMETER 18 cm 7 " HEIGHT 17 cm 6,7 "