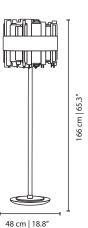

# **GRANVILLE FLOOR LAMP**

cosmo collection

The District of Granville Island has seen the transformation of its old industrial area into a rich shopping and cultural zone. Found right in the heart of Vancouver, the calm, creative island is an escape from the bustling city that surrounds it.

# **MATERIALS & FINISHES**

Body in copper plated brass. Shade in copper & nickel plated brass with a lacquered brass ring around.

#### **MEASURES**

DIAMETER 48 cm | 18,8 " HEIGHT 166 cm | 65,3 "