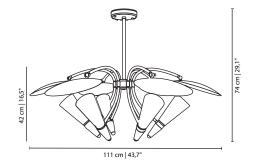

rkish artisans, Tophane mixes copper plated brass arms with directional aluminum shades lacquered in black and white that simultaneously reminds us of the typical Turkish hats and also the cannons once made on this old industrial district, currently home of the Tophane-i Amire Culture.

#### **MATERIALS & FINISHES**

Body in copper plated brass. Shades in lacquered aluminum.

### **MEASURES**

DIAMETER 105 cm 41,3" HEIGHT 75 cm 29,5"





### **BUENA VISTA SUSPENSION LAMP**

cosmo collection



In Buena Vista, the mid-century inspired lampshades are paired with the gold plated brass structure that radiates beauty in every curve.

### **MATERIALS & FINISHES**

Body in gold plated brass. Shades in lacquered aluminum and glass.

### **MEASURES**

DIAMETER 111 cm | 43,7" HEIGHT 74 cm | 29,1"





### **MONTREAL** SUSPENSION LAMP

cosmo collection



The Montreal suspension lamp honors the artistic output of the city's jazz history, capturing innovation and creativity like no other.

### **MATERIALS & FINISHES**

Body in gold plated brass. Shades in gold plated and lacquered brass.

### **MEASURES**

DIAMETER 98 cm | 38,5" HEIGHT (body) 65 cm | 25,5" (total) 83 cm | 32,6"



83 cm | 32,6"

### **MONTREAL** PENDANT

nature collection



The Montreal Pendant Lamp honors the artistic output of the city's jazz history, capturing innovation and creativity like no other. The gold plated brass shade reimagines the trumpet and makes use of its most identifying shape, the bell.

### **MATERIALS & FINISHES**

Body in gold plated brass with a textile cord.

### **MEASURES**

DIAMETER 25,2