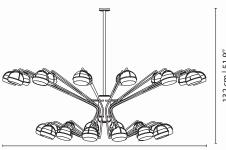

# **BLACK WIDOW II CHANDELIER**

nature collection

Black Widow II Chandelier is a piece with a strong personality inspired by the master of the art of weaving. The gorgeous Black Widow II Chandelier, with its many lampshades and elegant golden arms, was created for the worlds most grandest dining rooms.

# **MATERIALS & FINISHES**

Body in gold plated brass. Shades exterior in lacquered glass and interiors lacquered in metallic gold colour.

# **MEASURES**

DIAMETER 120 cm | 47,2 " HEIGHT 46 cm | 18,1 "