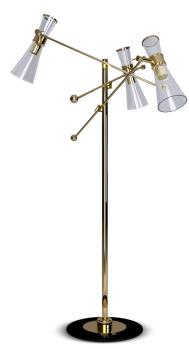

# RAVAL FLOOR LAMP

cosmo collection

The old and the new come together in Raval Floor Lamp, with its 3 classic lampshades in aluminium lacquered in black and purple. The 3 arms in gold plated brass are omnidirectional in two points and join together at the base with a lacquered purple brass anchor.

# **MATERIALS & FINISHES**

Body in gold plated brass. Shades in lacquered aluminum. Base in lacquered brass.

#### **MEASURES**

DIAMETER 120 cm | 47,2 " HEIGHT 185 cm | 72,8 "

70 - 120 cm | 27.5" - 47.2"

cosmo collection

A congregation of travellers from cinema, music, fashion and other creative fields are found in Mitte Design Dsitrict.