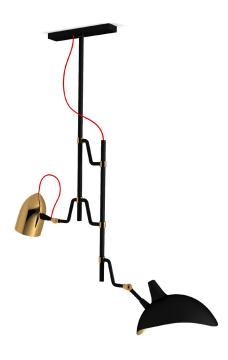

### **STRØGET** SUSPENSION LAMP

cosmo collection

Its vertical structure in black lacquered brass transports us to a street in Copenhagen and the two different shades in gold and black recreate the eclecticism of the area that combines urban life with luxury and renement.

### **MATERIALS & FINISHES**

Body in lacquered brass. Shades in gold plated brass and lacquered aluminum.

| WIDTH  | 99 cm  | 38,9 |
|--------|--------|------|
| DEPTH  | 25 cm  | 9,8  |
| HEIGHT | 127 cm | 50"  |