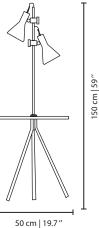

# **GOLD SCALES** FLOOR LAMP

nature collection

For dozens of centuries and across hundreds of cultures, the stories of sirens and mermaids, women-animal hybrids living in the sea, have spoken of their powers of seduction – powers that led many sailors on a dangerous but desirable path.

### **MATERIALS & FINISHES**

Wooden legs veneered in ironwood and lacquered in gold with polished brass feet. Shade in fabric.

### **MEASURES**

DIAMETER 57 cm 22,4 " HEIGHT 147 cm 57,9 "

The sea, synonym of wisdom and balance of nature, brings purity and tranquility.

Inspired in the jellyfish, wonderful creatures that live in those long extensions of salty water.

### **MATERIALS & FINISHES**

Body in polished brass. Shade in polished brass and fabric.

### **MEASURES**

DIAMETER 60 cm 23,6 " HEIGHT 147 cm 57,8 "

60 cm | 23.6"