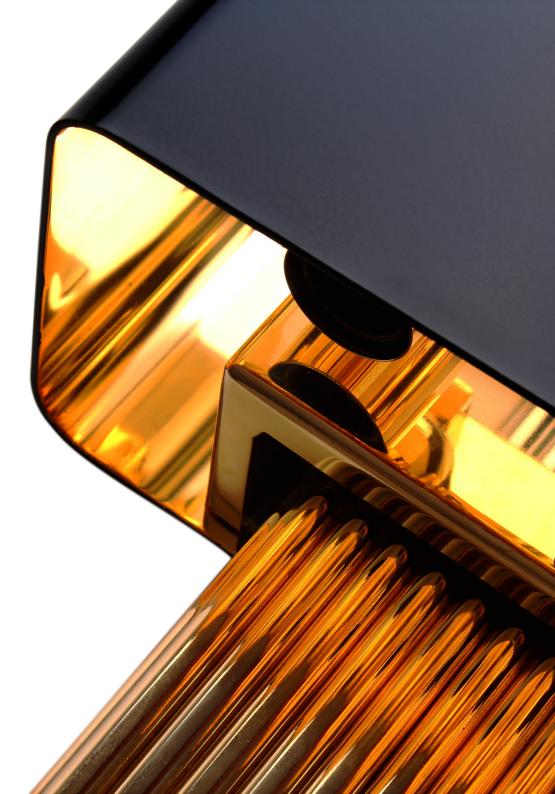

# **BAMBOO** WALL LAMP

nature collection

Like the plant that lends it's name which can not survive in cold environments also our Bamboo Wall lamp was designed to live in warm and pleasant environments. The polished brass structure supports its extra clear glass shades in tubular form with the gently ovated ends emphasizing its organic look.

### **MATERIALS & FINISHES**

Body in polished brass. Shade in extra clear glass.