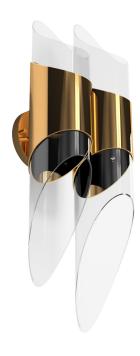

ower. With a shade made of smoked or lacquered glass and a special gold crown bulb, this lamp is discrete during the daytime and a fully blossomed jewel in the dark.

### **MATERIALS & FINISHES**

Body in polished brass. Shade in smoked glass.

### **MEASURES**

DIAMETER 18 cm 7 " HEIGHT 17 cm 6,7 "





# **ANDROS** WALL LAMP

nature collection



Like a coral reef, the alabaster stone has a natural flair for disguise and detail. The Andros wall lamp makes use of the translucent properties of the alabaster stone to bring life to stylish wall.

### **MATERIALS & FINISHES**

Body in polished brass. Shade in alabaster stone.

### **MEASURES**

| WIDTH  | 23 cm | 9    |
|--------|-------|------|
| DEPTH  | 27 cm | 10,6 |
| HEIGHT | 67 cm | 26.3 |



# **BAMBOO** WALL LAMP

nature collection



Like the plant that lends it's name which can not survive in cold environments also our Bamboo Wall lamp was designed to live in warm and pleasant environments. The polished brass structure supports its extra clear glass shades in tubular form with the gently ovated ends emphasizing its organic look.

### **MATERIALS & FINISHES**

Body in polished brass. Shade in extra clear glass.

### **MEASURES**

| WIDTH  | 19 cm | 7,5 "  |
|--------|-------|--------|
| DEPTH  | 15 cm | 5,9 "  |
| HEIGHT | 52 cm | 20,5 " |







# **ARROW** WALL LAMP

nature collection



Japanese Arrow Bamboo" is perhaps the most widely cultivated bamboo in the United States. The Arrow contemporary wall lamp is like a wrapped bamboo leaf, which creates an unique light shape. All made in brass, either gold or copper