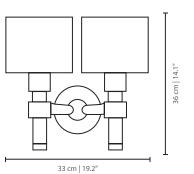

#### **MEASURES**

DIAMETER 17 cm | 6,6 " HEIGHT 32 cm | 12,5 "

The Salamanca II wall lamp is laced with cosmopolitan flair, inspired in the scenic architecture of Madrid and reminiscent of the many small and fascinating museums spread throughout the Salamanca barrio.

#### **MATERIALS & FINISHES**

Body in a gold plated brass. Shade in lacquered aluminum.

#### **MEASURES**

| WIDTH  | 33 cm | 12,9 " |
|--------|-------|--------|
| DEPTH  | 18 cm | 7 "    |
| HFIGHT | 36 cm | 14.1 " |

www.creativemary.com.pt | 84 www.creativemary.com.pt | 85