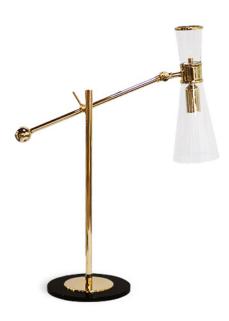

### MITTE SUSPENSION LAMP

cosmo collection

cosmo collection

With its glass shade, ringed with gold polished brass, and delicate yet solid structure, just like the other Mitte lamps, it's inspired by one of Berlin's most dynamic areas of creative emergence.

#### **MATERIALS & FINISHES**

Body in gold plated brass. Shades in clear glass.

#### **MEASURES**

DIAMETER 70 cm | 27,5 " HEIGHT 80 cm | 31,5 "

A congregation of travellers from cinema, music, fashion and other creative elds are found in Mitte Design District. Mitte II Suspension Lamp, with it glass shade, ringed with gold polished brass, was born in Berlin's historic core, in a tribute to one of its most dynamic areas of creative emergence.