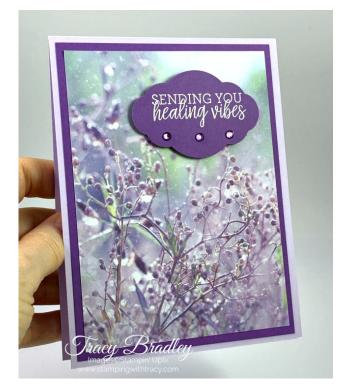

## **Healing Hugs**

## **Directions**

- 1. Cut a piece of Purple Posy cardstock that measures 11" x 4  $\frac{1}{4}$ ". Score at 5  $\frac{1}{2}$ " and fold in half. This is your card base.
- 2. Cut a piece of Gorgeous Grape cardstock that measures  $5\frac{1}{4}$ " x 4" and attach to the base of the card.
- 3. Cut a piece of Feels Like Frost Designer Series Paper that measures  $5" \times 3 \frac{3}{4}"$ . Attach to the piece of Gorgeous Grape cardstock.

- 4. Punch a piece of Gorgeous Grape cardstock using the Pretty Label punch. Wipe an embossing buddy all over the punched shape. Using the stamp set, Healing Hugs, stamp the sentiment using Versamark ink towards the top of the punched shape. Then sprinkle with white embossing powder and shake off the excess. Use a heat tool to melt the embossing powder and watch the magic happen! Add Stampin' Dimensionals to the back and attach to the front of the card.
- 5. Use a Dark Highland Heather Stampin' Blend to color three Basic Rhinestones. Attach them below the sentiment.
- 6. Optional: Cut a piece of Whisper White cardstock that measures  $5\frac{1}{4}$ " x 4" and attach to the inside of the card.