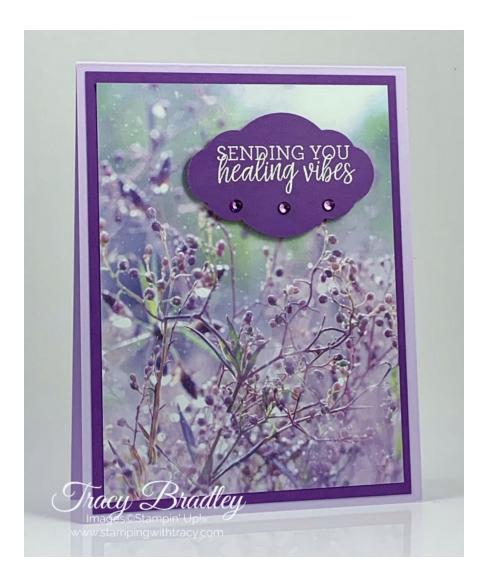

## **Healing Hugs**

## **Directions**

- 1. Cut a piece of Purple Posy cardstock that measures 11" x 4  $\frac{1}{4}$ ". Score at 5  $\frac{1}{2}$ " and fold in half. This is your card base.
- 2. Cut a piece of Gorgeous Grape cardstock that measures  $5\frac{1}{4}$ " x 4" and attach to the base of the card.
- 3. Cut a piece of Feels Like Frost Designer Series Paper that measures  $5" \times 3 \frac{3}{4}"$ . Attach to the piece of Gorgeous Grape cardstock.

- 4. Punch a piece of Gorgeous Grape cardstock using the Pretty Label punch. Wipe an embossing buddy all over the punched shape. Using the stamp set, Healing Hugs, stamp the sentiment using Versamark ink towards the top of the punched shape. Then sprinkle with white embossing powder and shake off the excess. Use a heat tool to melt the embossing powder and watch the magic happen! Add Stampin' Dimensionals to the back and attach to the front of the card.
- 5. Use a Dark Highland Heather Stampin' Blend to color three Basic Rhinestones. Attach them below the sentiment.
- 6. Optional: Cut a piece of Whisper White cardstock that measures  $5\frac{1}{4}$ " x 4" and attach to the inside of the card.