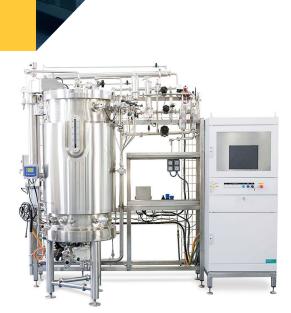

## **Control Retrofits & Vessel Upgrades**

Improve your throughput and increase your efficiency with advanced controller and vessel upgrades from DCI-Biolafitte. From university to cGMP validated systems, our experts will assess your automation, vessel, and skid needs—then recommend ways you can improve your equipment performance regardless of the original manufacturer.

We find ways to improve the throughput and efficiency of your equipment–from upgrading older SIP culture systems and unsupported analog controllers to replacing inefficient manual valves and fixing contamination issues.