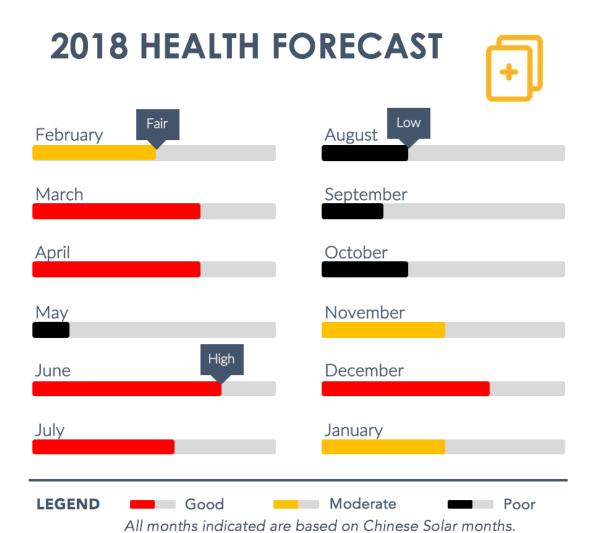

## Overall Prosperity Ranking for Zodiac Sign for 2018

In terms of wealth, career, health, academic and relationship, each Zodiac sign will have their strengths and weaknesses in 2018. On the overall prosperity index, the top Zodiac Sign is Snake, followed by Ox, Rabbit, Goat and Horse.