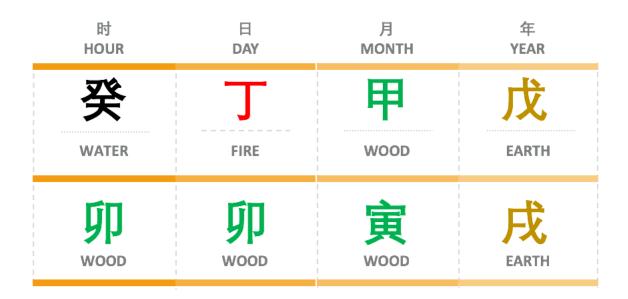

## Is that all for Earth Dog?

Five Elements (五行) is the fundamental bedrock of all metaphysics studies. Other than Earth element, there are also Metal, Water, Wood and Fire elements. How strong are these elements? We look at the "birth certificate" of 2018, based on BAZI (八字) Chart taken on *Li Chun* date and time.

The five elements are color coded - Wood (Green), Fire (Red), Earth (brown), Water (Black) and Metal (Grey). Metal is "missing" from the chart. **The most dominant five element is Wood, followed by Fire, Earth, Water and Metal.** 

Wood is clearly the dominant element for 2018 and the Wood industries or Wood related activities will do well in 2018. The Wood industries include education, construction, agriculture, furniture, teaching, traditional Chinese medicine (herbs). With strong Wood as resource star for 2018, academic, research, and scholarly pursuits will be highly favourable. So, this year is a good time to attend courses to broaden your horizons and enrich your knowledge. For business owners, you certainly do not want to miss the fantastic opportunity this year to consolidate your market position, brand, reputation and identity.

The strong presence of Wood element in the chart makes Fire element stronger this year. Fire industries such as petrol, F&B, aviation, technology, electronics, entertainment, beauty and cosmetics, pharmaceutical, media and advertising are likely to do well too. Ding Fire (T), as the Day Master of the chart, indicates the focus point for 2018 centered around Ding Fire where it favors activities such as mentoring, coaching, guiding, spiritual studies and spreading passion and ideas. We expect to see many turning to spiritual guidance and practices in 2018. This is also a good year to pursue spiritual practices (e.g. meditation, yoga, *Tai Ji* exercise) with amazing results.

If you are born on the day of Ding Fire, you are likely to find yourself in the centre of attention somehow in 2018. It can be for the good or bad reasons, you decide.

While the Earth element exerts a strong influence throughout the year, but it is not the dominant element in the chart. Earth industries would still do relatively well, but not the best. It includes property, real estate, mining, earthing and land related work.

Although there is one Water element in the chart, but it is relatively weak due to the strong presence of Wood elements and combination factor with Wu Earth (戊) to form Fire. Water industries like tourism, aquatic, shipping and services have to overcome obstacles and challenges in order to do well in 2018.

Lastly, we have Metal Element. Metal element is the wealth star for this year and it is apparently not 'seen' in the chart. So 2018 is not a promising year for economic activities or wealth related pursuits. At least, you will not see substantial profits or returns coming in this year.

If your personal BAZI chart contains the top three elements – **Wood, Fire and Earth**, or you are working in these industries, 2018 on the overall, will be a very good year for you.