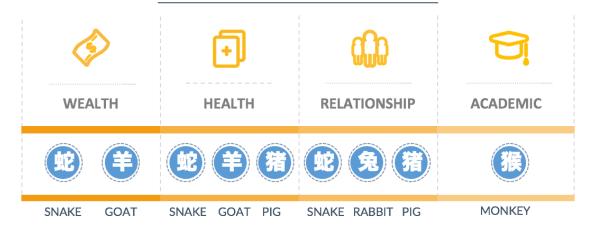

## **2018 WEALTH FORECAST**

## 2018 RELATIONSHIP FORECAST

## Overall Prosperity Ranking for Zodiac Sign for 2018

In terms of wealth, career, health, academic and relationship, each Zodiac sign will have their strengths and weaknesses in 2018. On the overall prosperity index, the top Zodiac Sign is Snake, followed by Ox, Rabbit, Goat and Horse.