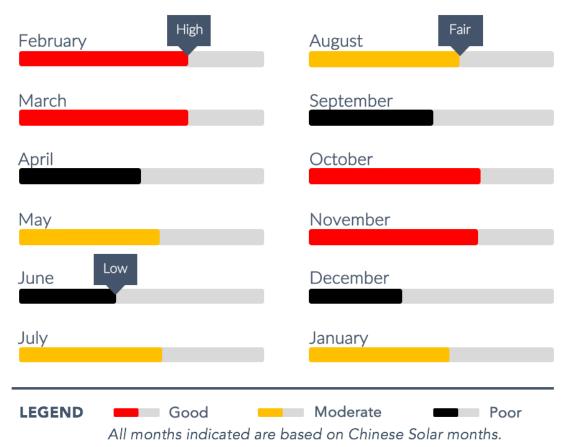

is one Water element in the chart, but it is relatively weak due to the strong presence of Wood elements and combination factor with Wu Earth (戊) to form Fire. Water industries like tourism, aquatic, shipping and services have to overcome obstacles and challenges in order to do well in 2018.

Lastly, we have Metal Element. Metal element is the wealth star for this year and it is apparently not 'seen' in the chart. So 2018 is not a promising year for economic activities or wealth related pursuits. At least, you will not see substantial profits or returns coming in this year.

If your personal BAZI chart contains the top three elements – **Wood, Fire and Earth**, or you are working in these industries, 2018 on the overall, will be a very good year for you.



## **2018 WEALTH FORECAST**











## 2018 RELATIONSHIP FORECAST





## Overall Prosperity Ranking for Zodiac Sign for 2018

In terms of wealth, career, health, academic and relationship, each Zodiac sign will have their strengths and weaknesses in 2018. On the overall prosperity index, the top Zodiac Sign is Snake, followed by Ox, Rabbit, Goat and Horse.



## **TOP ZODIAC SIGN**





#### **OUR SERVICES**

## Fengshui Analysis

Our home and external environment orchestrate every single opportunity that we have, shape our behaviors, habits and emotions, and ultimately influence how we live our life through the decisions that we made. By choosing the right house and external environment, we can turn the odds in our favor and unlock unlimited potential.

- Residential Fengshui Audit
- Residential Property Selection