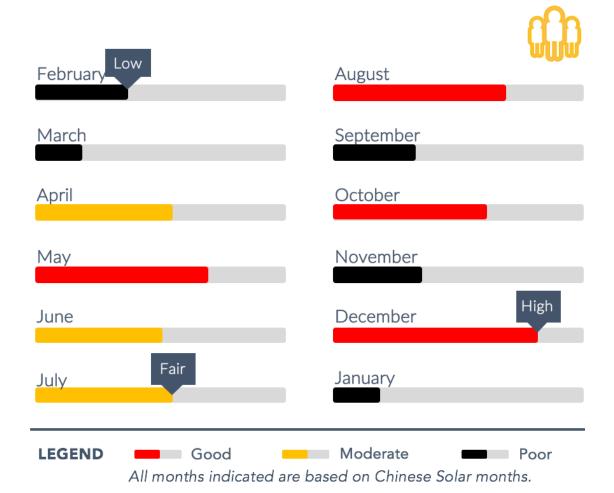

it is relatively weak due to the strong presence of Wood elements and combination factor with Wu Earth (戊) to form Fire. Water industries like tourism, aquatic, shipping and services have to overcome obstacles and challenges in order to do well in 2018.

Lastly, we have Metal Element. Metal element is the wealth star for this year and it is apparently not 'seen' in the chart. So 2018 is not a promising year for economic activities or wealth related pursuits. At least, you will not see substantial profits or returns coming in this year.

If your personal BAZI chart contains the top three elements – **Wood, Fire and Earth**, or you are working in these industries, 2018 on the overall, will be a very good year for you.



## **2018 WEALTH FORECAST**











## 2018 RELATIONSHIP FORECAST





## Overall Prosperity Ranking for Zodiac Sign for 2018

In terms of wealth, career, health, academic and relationship, each Zodiac sign will have their strengths and weaknesses in 2018. On the overall prosperity index, the top Zodiac Sign is Snake, followed by Ox, Rabbit, Goat and Horse.



## **TOP ZODIAC SIGN**





#### **OUR SERVICES**

## Fengshui Analysis

Our home and external environment orchestrate every single opportunity that we have, shape our behaviors, habits and emotions, and ultimately influence how we live our life through the decisions that we made. By choosing the right house and external environment, we can turn the odds in our favor and unlock unlimited potential.

- Residential Fengshui Audit
- Residential Property Selection & Design Planning
- Floor Plan Analysis