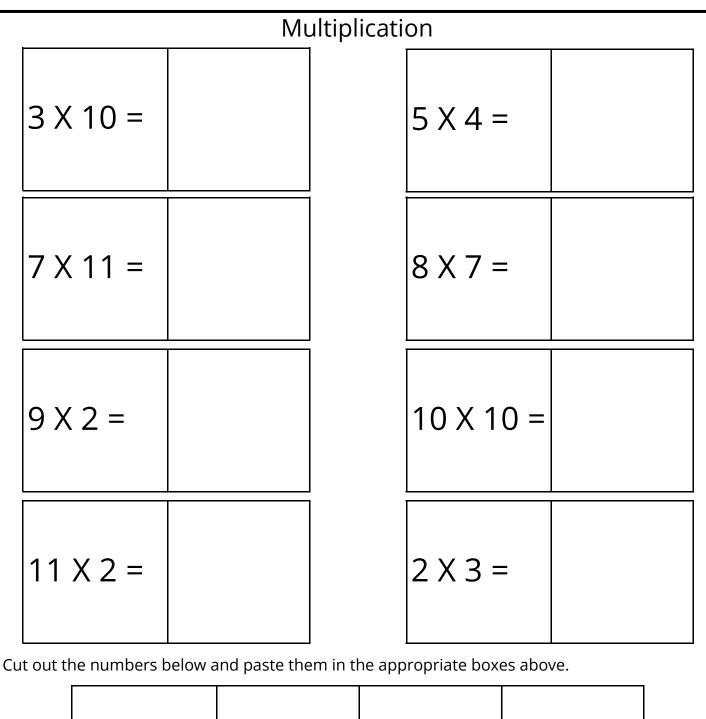

| Page 13     |               | Page 14     |             |
|-------------|---------------|-------------|-------------|
| 3 X 10 = 30 | 5 X 4 = 20    | 60 ÷ 12 = 5 | 88 ÷ 11 = 8 |
| 7 X 11 = 77 | 8 X 7 = 56    | 30 ÷ 10 = 3 | 18 ÷ 3 = 6  |
| 9 X 2 = 18  | 10 X 10 = 100 | 45 ÷ 5 = 9  | 24 ÷ 6 = 4  |
| 11 X 2 = 22 | 2 X 3 = 6     | 77 ÷ 7 = 11 | 16 ÷ 8 = 2  |