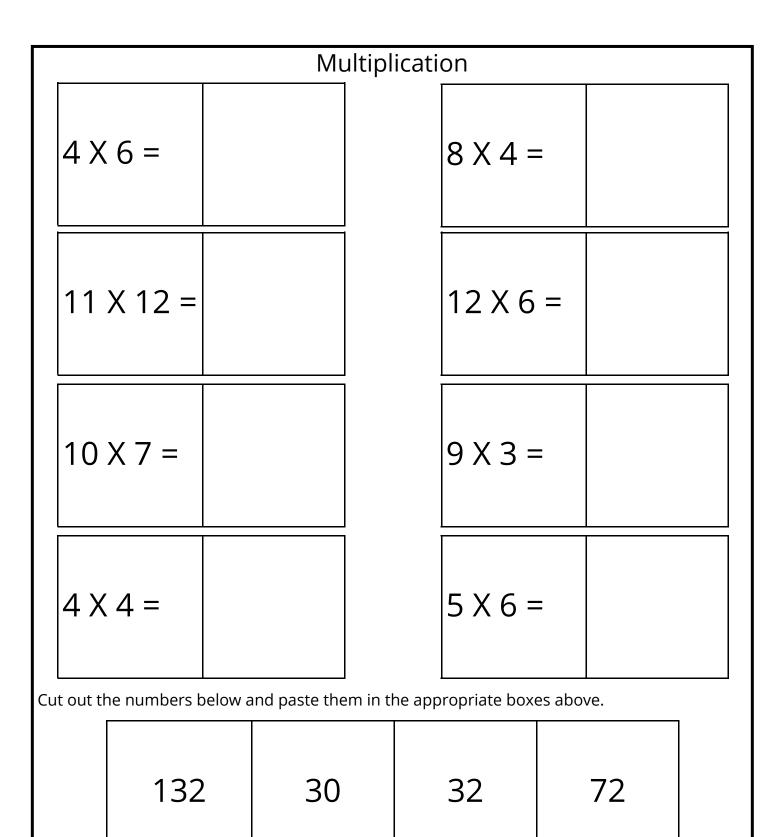

| Page 19       |             | Page 20     |             |
|---------------|-------------|-------------|-------------|
| 4 X 6 = 24    | 8 X 4 = 32  | 48 ÷ 4 = 12 | 36 ÷ 6 = 6  |
| 11 X 12 = 132 | 12 X 6 = 72 | 56 ÷ 7 = 8  | 45 ÷ 5 = 9  |
| 10 X 7 = 70   | 9 X 3 = 27  | 16 ÷ 4 = 4  | 70 ÷ 7 = 10 |
| 4 X 4 = 16    | 5 X 6 = 30  | 20 ÷ 4 = 5  | 35 ÷ 5 = 7  |