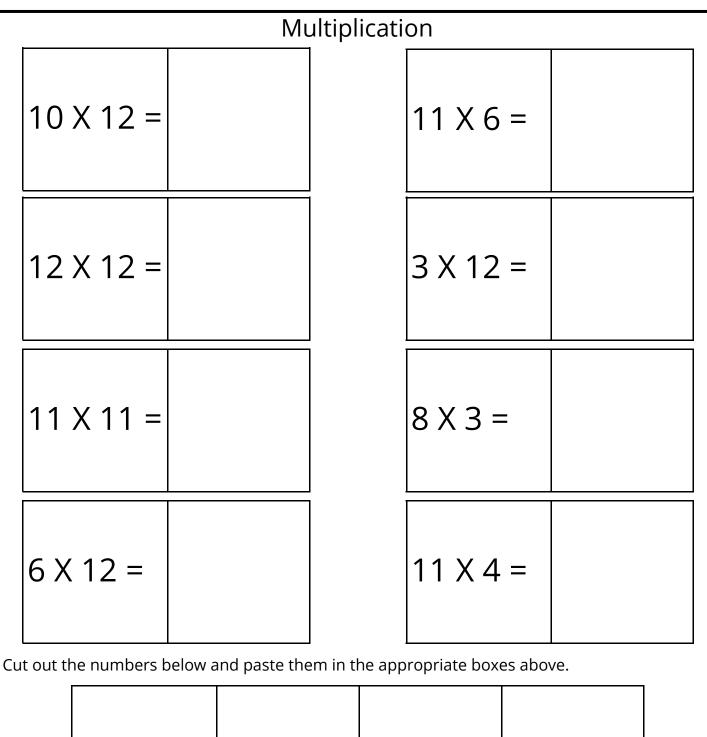

| Page 5        |             | Page 6      |               |
|---------------|-------------|-------------|---------------|
| 10 X 12 = 120 | 11 X 6 = 66 | 40 ÷ 4 = 10 | 18 ÷ 3 = 6    |
| 12 X 12 = 144 | 3 X 12 = 36 | 12 ÷ 3 = 4  | 63 ÷ 7 = 9    |
| 11 X 11 = 121 | 8 X 3 = 24  | 64 ÷ 8 = 8  | 50 ÷ 10 = 5   |
| 6 X 12 = 72   | 11 X 4 = 44 | 14 ÷ 2 = 7  | 132 ÷ 11 = 12 |