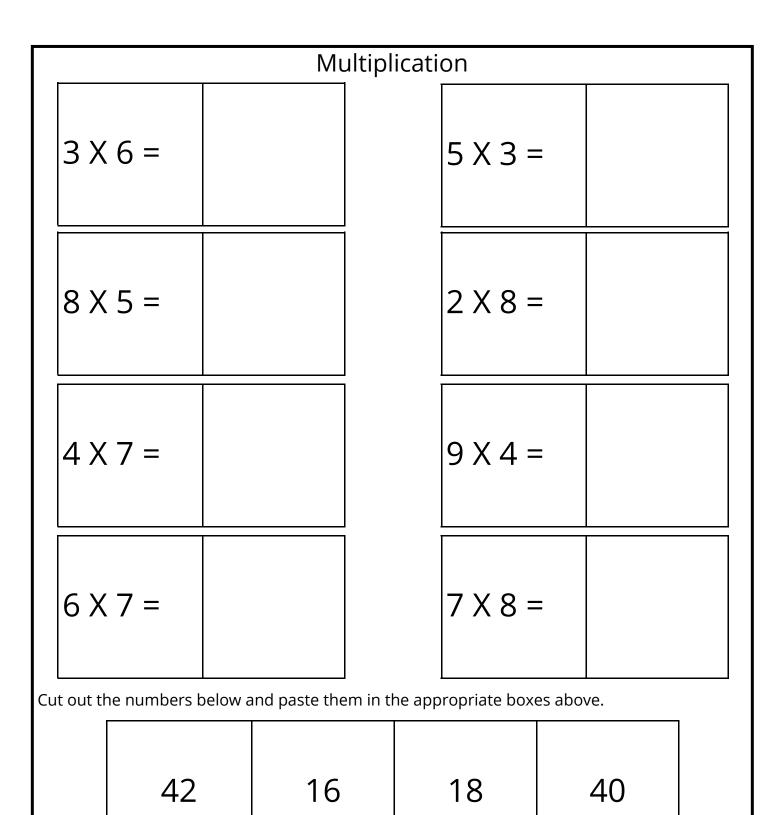

## Answer Key

| Page 1     |            | Page 2        |             |
|------------|------------|---------------|-------------|
| 3 X 6 = 18 | 5 X 3 = 15 | 110 ÷ 11 = 10 | 90 ÷ 10 = 9 |
| 8 X 5 = 40 | 2 X 8 = 16 | 12 ÷ 6 = 2    | 32 ÷ 8 = 4  |
| 4 X 7 = 28 | 9 X 4 = 36 | 108 ÷ 9 = 12  | 96 ÷ 12 = 8 |
| 6 X 7 = 42 | 7 X 8 = 56 | 55 ÷ 11 = 5   | 33 ÷ 3 = 11 |