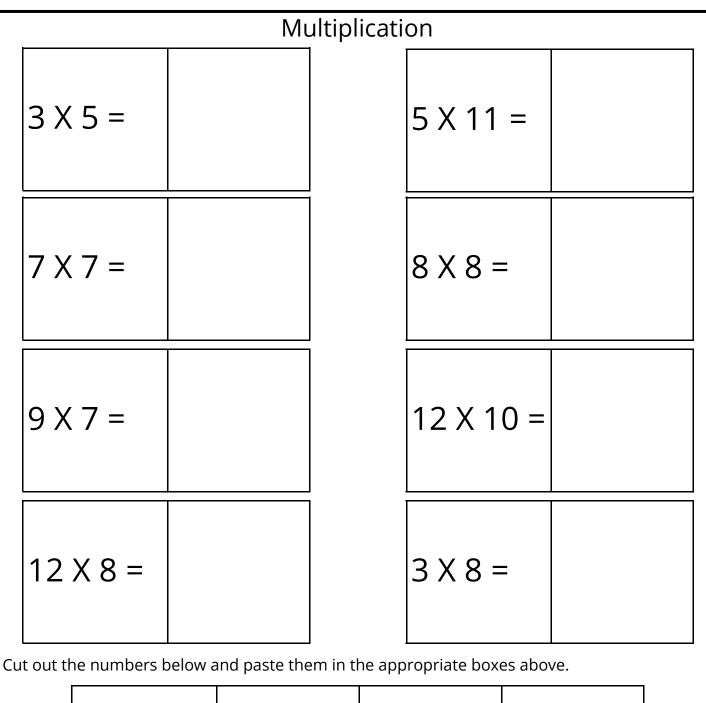

| Page 17     |               | Page 18       |             |
|-------------|---------------|---------------|-------------|
| 3 X 5 = 15  | 5 X 11 = 55   | 66 ÷ 11 = 6   | 84 ÷ 12 = 7 |
| 7 X 7 = 49  | 8 X 8 = 64    | 72 ÷ 9 = 8    | 36 ÷ 4 = 9  |
| 9 X 7 = 63  | 12 X 10 = 120 | 27 ÷ 9 = 3    | 14 ÷ 7 = 2  |
| 12 X 8 = 96 | 3 X 8 = 24    | 120 ÷ 12 = 10 | 25 ÷ 5 = 5  |