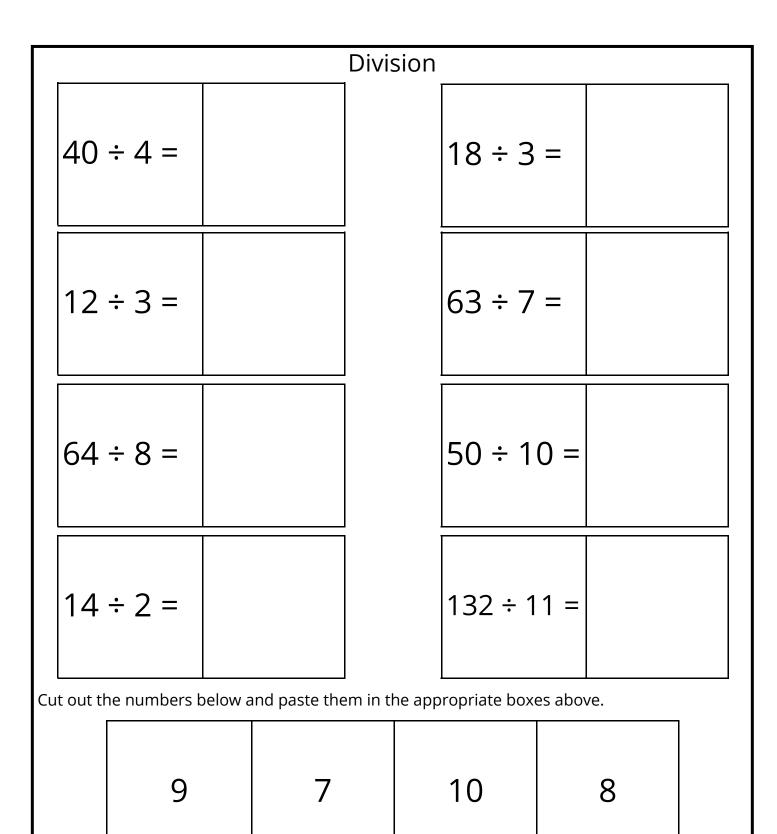

| Page 5        |             | Page 6      |               |
|---------------|-------------|-------------|---------------|
| 10 X 12 = 120 | 11 X 6 = 66 | 40 ÷ 4 = 10 | 18 ÷ 3 = 6    |
| 12 X 12 = 144 | 3 X 12 = 36 | 12 ÷ 3 = 4  | 63 ÷ 7 = 9    |
| 11 X 11 = 121 | 8 X 3 = 24  | 64 ÷ 8 = 8  | 50 ÷ 10 = 5   |
| 6 X 12 = 72   | 11 X 4 = 44 | 14 ÷ 2 = 7  | 132 ÷ 11 = 12 |