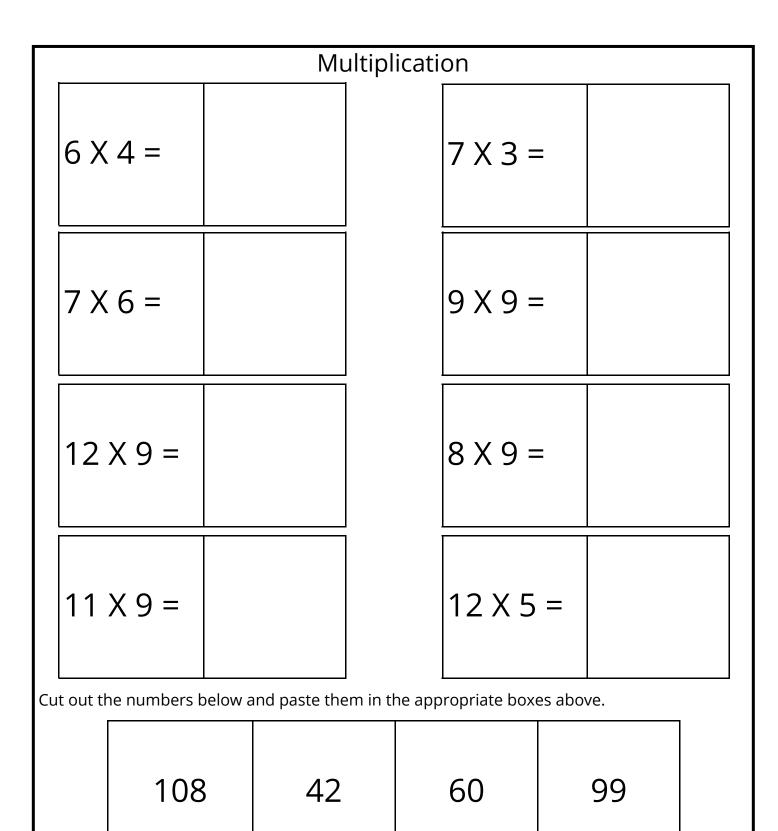

| Page 7       |             | Page 8        |             |
|--------------|-------------|---------------|-------------|
| 6 X 4 = 24   | 7 X 3 = 21  | 80 ÷ 10 = 8   | 33 ÷ 11 = 3 |
| 7 X 6 = 42   | 9 X 9 = 81  | 36 ÷ 9 = 4    | 48 ÷ 8 = 6  |
| 12 X 9 = 108 | 8 X 9 = 72  | 144 ÷ 12 = 12 | 40 ÷ 8 = 5  |
| 11 X 9 = 99  | 12 X 5 = 60 | 49 ÷ 7 = 7    | 81 ÷ 9 = 9  |