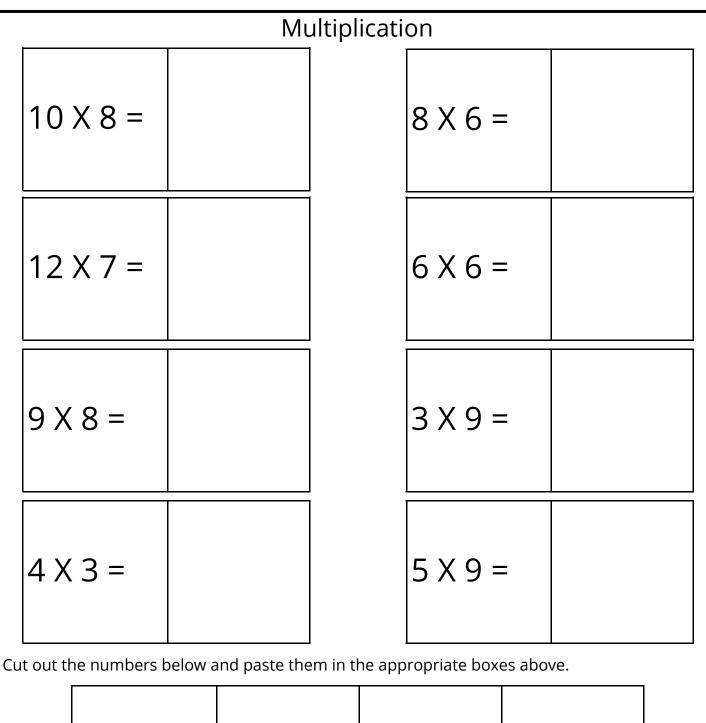

| Page 3      |            | Page 4      |             |
|-------------|------------|-------------|-------------|
| 10 X 8 = 80 | 8 X 6 = 48 | 20 ÷ 2 = 10 | 24 ÷ 3 = 8  |
| 12 X 7 = 84 | 6 X 6 = 36 | 63 ÷ 9 = 7  | 54 ÷ 6 = 9  |
| 9 X 8 = 72  | 3 X 9 = 27 | 88 ÷ 8 = 11 | 35 ÷ 7 = 5  |
| 4 X 3 = 12  | 5 X 9 = 45 | 16 ÷ 4 = 4  | 60 ÷ 5 = 12 |