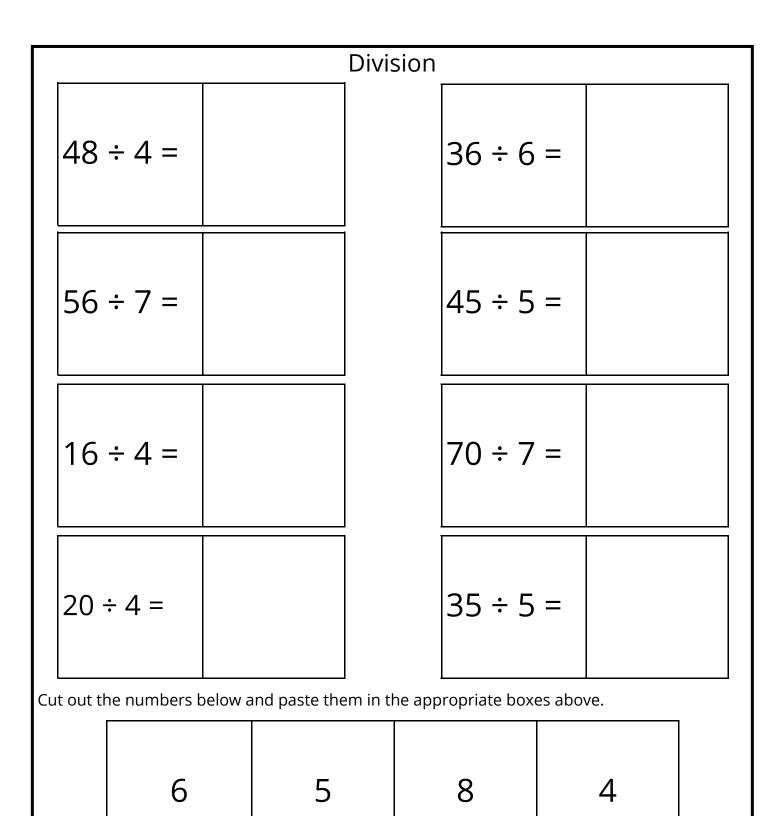

| Page 19       |             | Page 20     |             |
|---------------|-------------|-------------|-------------|
| 4 X 6 = 24    | 8 X 4 = 32  | 48 ÷ 4 = 12 | 36 ÷ 6 = 6  |
| 11 X 12 = 132 | 12 X 6 = 72 | 56 ÷ 7 = 8  | 45 ÷ 5 = 9  |
| 10 X 7 = 70   | 9 X 3 = 27  | 16 ÷ 4 = 4  | 70 ÷ 7 = 10 |
| 4 X 4 = 16    | 5 X 6 = 30  | 20 ÷ 4 = 5  | 35 ÷ 5 = 7  |