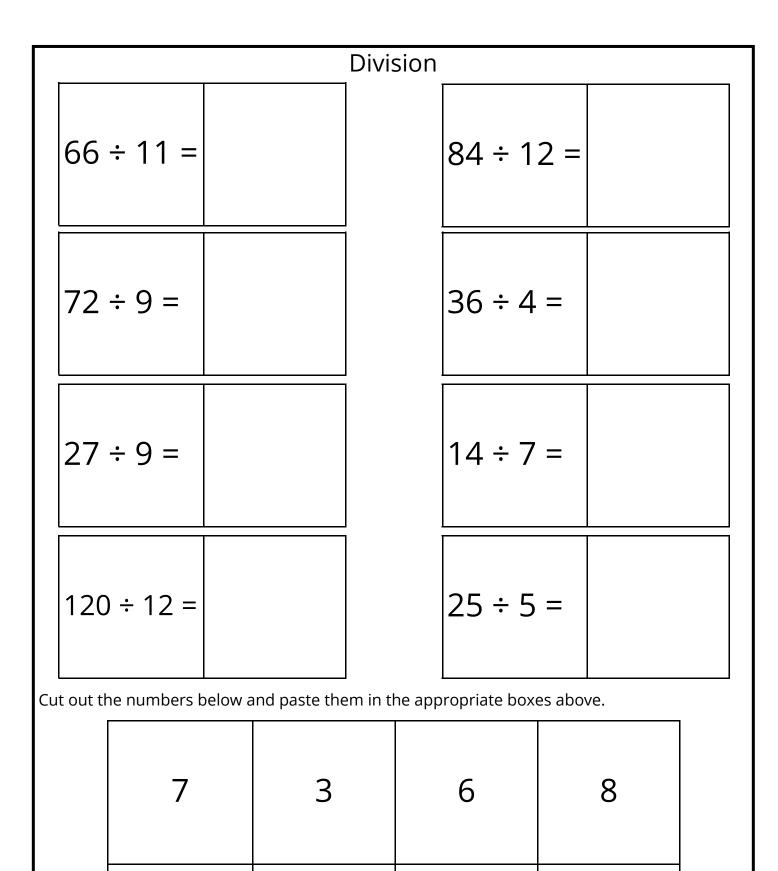

| Page 17     |               | Page 18       |             |
|-------------|---------------|---------------|-------------|
| 3 X 5 = 15  | 5 X 11 = 55   | 66 ÷ 11 = 6   | 84 ÷ 12 = 7 |
| 7 X 7 = 49  | 8 X 8 = 64    | 72 ÷ 9 = 8    | 36 ÷ 4 = 9  |
| 9 X 7 = 63  | 12 X 10 = 120 | 27 ÷ 9 = 3    | 14 ÷ 7 = 2  |
| 12 X 8 = 96 | 3 X 8 = 24    | 120 ÷ 12 = 10 | 25 ÷ 5 = 5  |