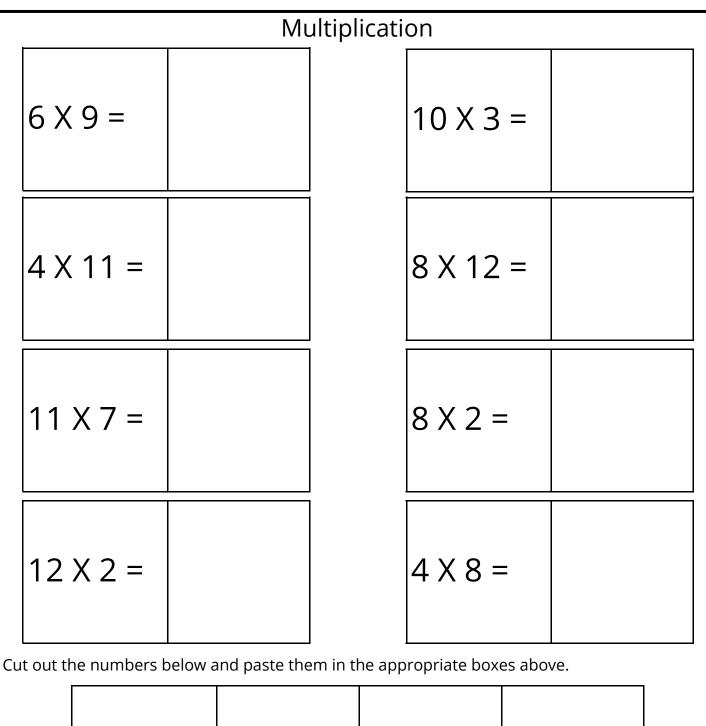

| Page 15     |             | Page 16      |               |
|-------------|-------------|--------------|---------------|
| 6 X 9 = 54  | 10 X 3 = 30 | 36 ÷ 3 = 12  | 40 ÷ 5 = 8    |
| 4 X 11 = 44 | 8 X 12 = 96 | 42 ÷ 7 = 6   | 20 ÷ 5 = 4    |
| 11 X 7 = 77 | 8 X 2 = 16  | 56 ÷ 8 = 7   | 121 ÷ 11 = 11 |
| 12 X 2 = 24 | 4 X 8 = 32  | 108 ÷ 12 = 9 | 80 ÷ 8 = 10   |