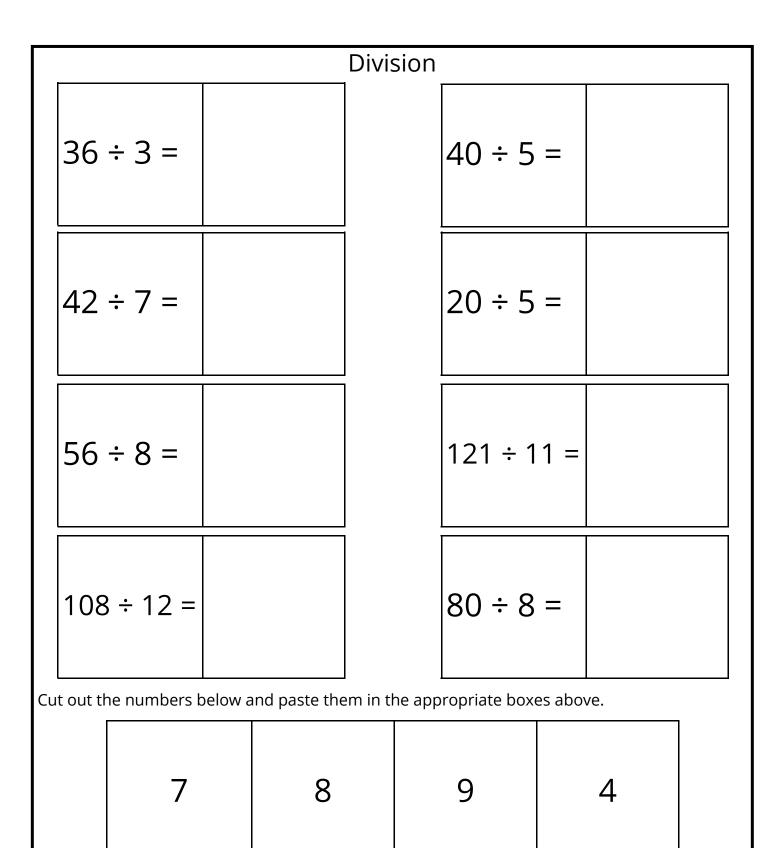

| Page 15     |             | Page 16      |               |
|-------------|-------------|--------------|---------------|
| 6 X 9 = 54  | 10 X 3 = 30 | 36 ÷ 3 = 12  | 40 ÷ 5 = 8    |
| 4 X 11 = 44 | 8 X 12 = 96 | 42 ÷ 7 = 6   | 20 ÷ 5 = 4    |
| 11 X 7 = 77 | 8 X 2 = 16  | 56 ÷ 8 = 7   | 121 ÷ 11 = 11 |
| 12 X 2 = 24 | 4 X 8 = 32  | 108 ÷ 12 = 9 | 80 ÷ 8 = 10   |