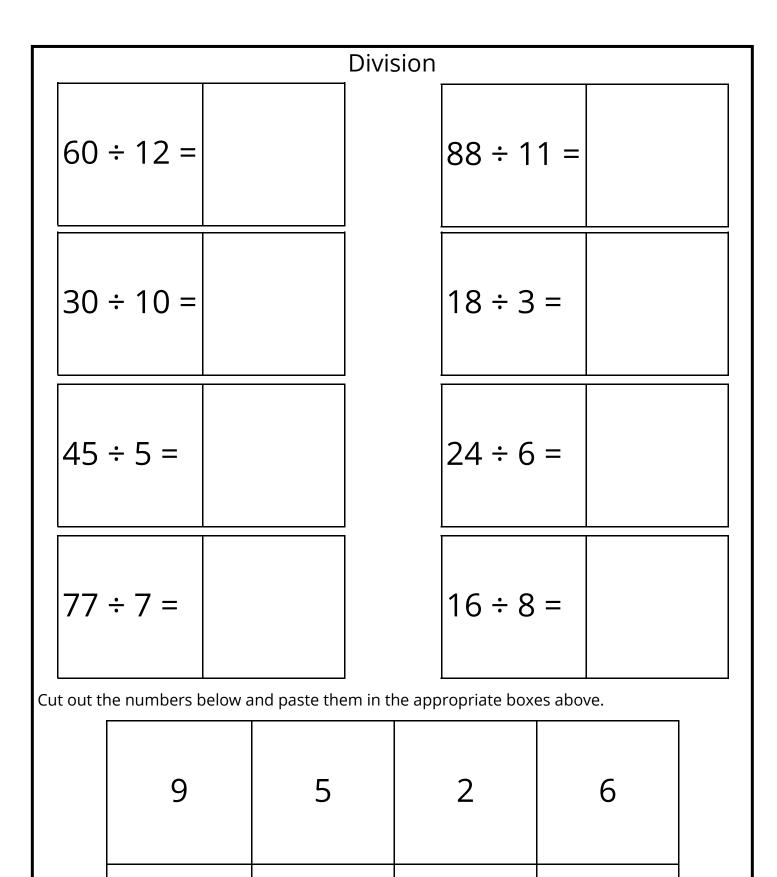

| Page 13     |               | Page 14     |             |
|-------------|---------------|-------------|-------------|
| 3 X 10 = 30 | 5 X 4 = 20    | 60 ÷ 12 = 5 | 88 ÷ 11 = 8 |
| 7 X 11 = 77 | 8 X 7 = 56    | 30 ÷ 10 = 3 | 18 ÷ 3 = 6  |
| 9 X 2 = 18  | 10 X 10 = 100 | 45 ÷ 5 = 9  | 24 ÷ 6 = 4  |
| 11 X 2 = 22 | 2 X 3 = 6     | 77 ÷ 7 = 11 | 16 ÷ 8 = 2  |