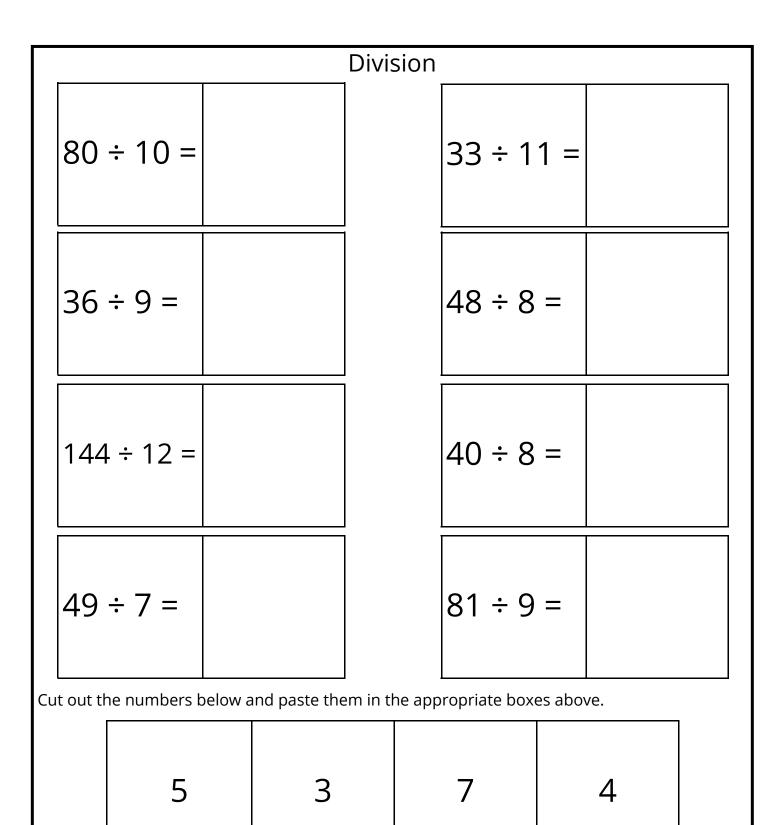

| Page 7       |             | Page 8        |             |
|--------------|-------------|---------------|-------------|
| 6 X 4 = 24   | 7 X 3 = 21  | 80 ÷ 10 = 8   | 33 ÷ 11 = 3 |
| 7 X 6 = 42   | 9 X 9 = 81  | 36 ÷ 9 = 4    | 48 ÷ 8 = 6  |
| 12 X 9 = 108 | 8 X 9 = 72  | 144 ÷ 12 = 12 | 40 ÷ 8 = 5  |
| 11 X 9 = 99  | 12 X 5 = 60 | 49 ÷ 7 = 7    | 81 ÷ 9 = 9  |