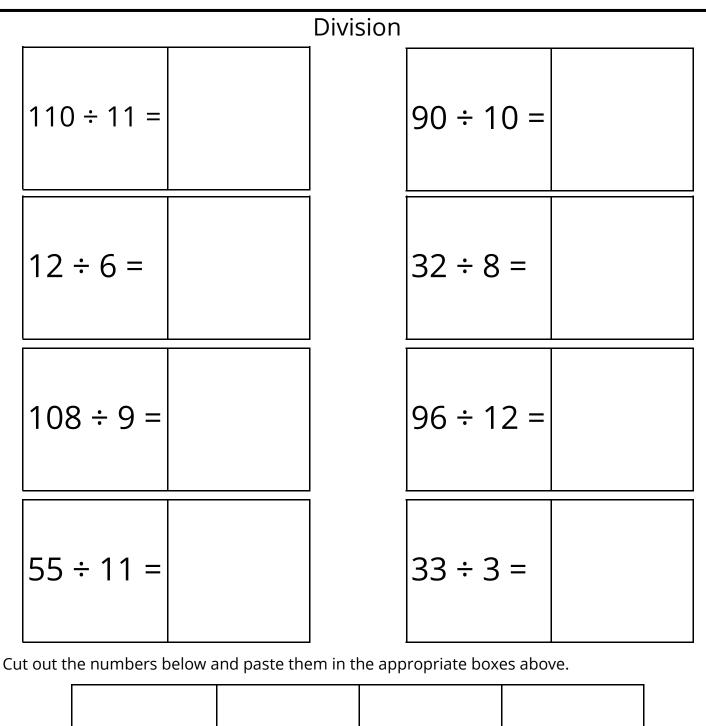

## Answer Key

| Page 1     |            | Page 2        |             |
|------------|------------|---------------|-------------|
| 3 X 6 = 18 | 5 X 3 = 15 | 110 ÷ 11 = 10 | 90 ÷ 10 = 9 |
| 8 X 5 = 40 | 2 X 8 = 16 | 12 ÷ 6 = 2    | 32 ÷ 8 = 4  |
| 4 X 7 = 28 | 9 X 4 = 36 | 108 ÷ 9 = 12  | 96 ÷ 12 = 8 |
| 6 X 7 = 42 | 7 X 8 = 56 | 55 ÷ 11 = 5   | 33 ÷ 3 = 11 |