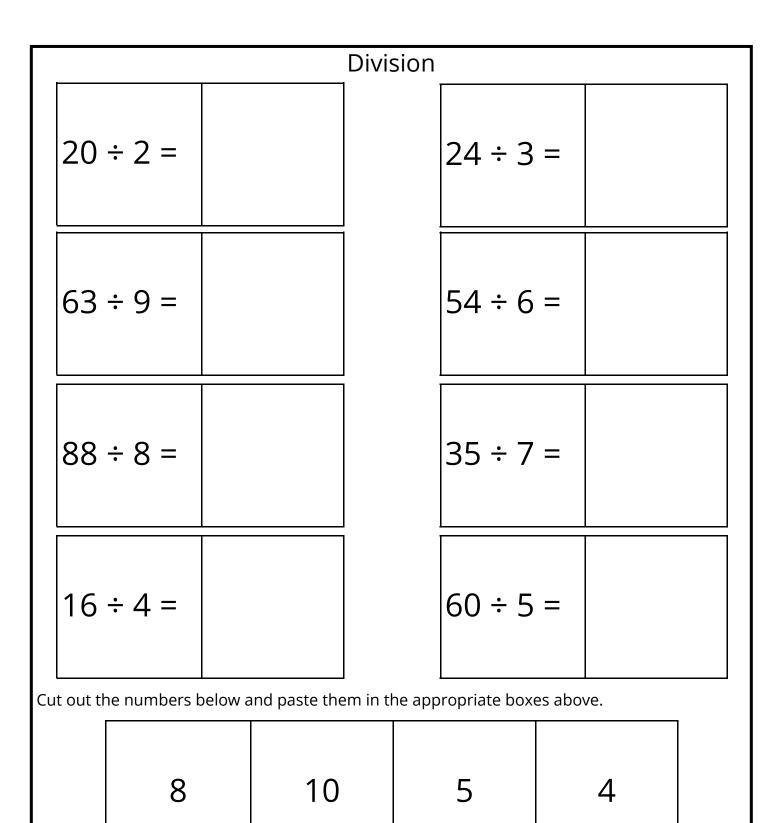

| Page 3      |            | Page 4      |             |
|-------------|------------|-------------|-------------|
| 10 X 8 = 80 | 8 X 6 = 48 | 20 ÷ 2 = 10 | 24 ÷ 3 = 8  |
| 12 X 7 = 84 | 6 X 6 = 36 | 63 ÷ 9 = 7  | 54 ÷ 6 = 9  |
| 9 X 8 = 72  | 3 X 9 = 27 | 88 ÷ 8 = 11 | 35 ÷ 7 = 5  |
| 4 X 3 = 12  | 5 X 9 = 45 | 16 ÷ 4 = 4  | 60 ÷ 5 = 12 |