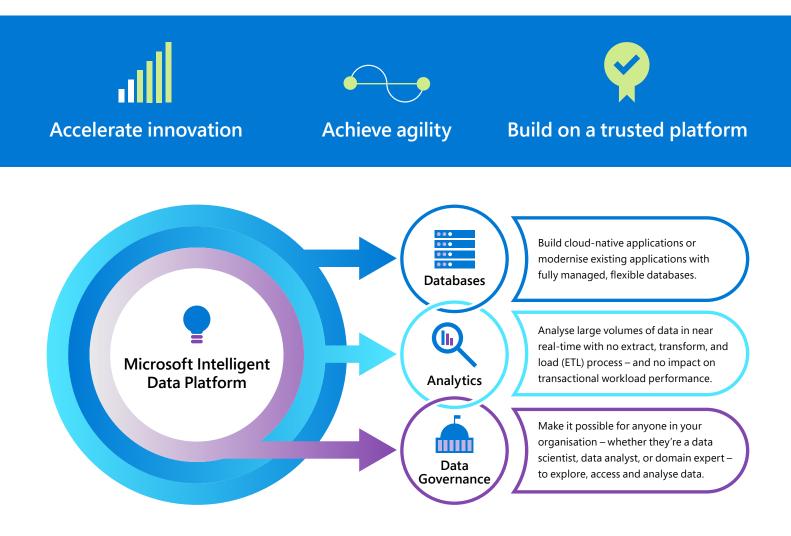

## **Microsoft Intelligent Data Platform**

Microsoft Intelligent Data Platform is a comprehensive data and AI platform, unifying databases, analytics and governance. Empower faster decision making, improve productivity with AI, and govern all your data – wherever it resides.

- Azure databases: Choose among relational, NoSQL and in-memory databases that span proprietary and open-source engines. Fully managed databases automate configuring and managing availability, recovery, backups and data replication across regions, saving you time and money. Learn about data on Azure
- **Cloud-scale analytics**: Bring all your data together at any scale to deliver impactful insights to end users. Build on that foundation with best-in-class machine learning tools for predictive insights using advanced analytics. Gain real-time insights from live streaming events and IoT data. Learn about analytics on Azure
- Unified data governance: Manage and govern your on-premises, multicloud and Software-asa-Service data with Microsoft Purview. Easily create a holistic map of your data landscape with automated data discovery, sensitive data classification and end-to-end lineage. <u>Learn about</u> <u>Microsoft Purview</u>