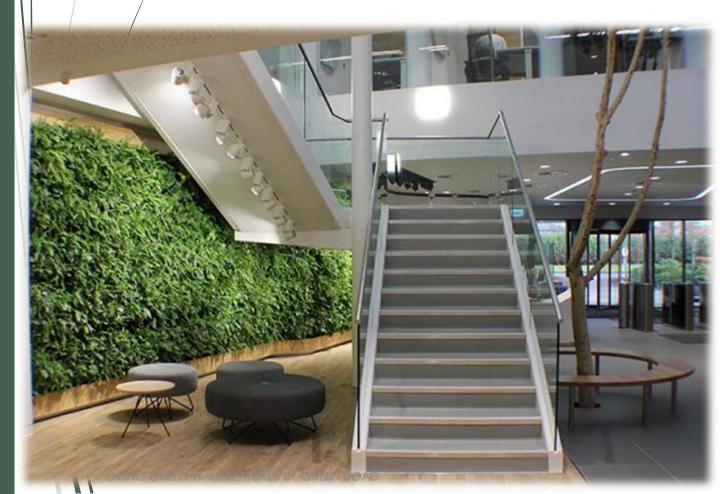

41% more sound than a traditional facade.
- Can reduce the noise level up to 8dB.
- The plants absorb high frequency sounds and the supporting structure absorb the low frequency ones.

#### Energy cost reduction

- Indoor living green walls can reduce the air conditioning requirements up to 33%.
- Exterior living green walls can reduce wall surface temperature by as much as 50 degrees F.
- Helps in significant energy savings and air conditioning costs



## WELL credits and LEED credits

- WELL and LEED are internationally recognized green building certification systems.
- Installation of living green walls can earn WELL and LEED credits.
- Creates a favorable perception of a structure with an improved carbon footprint.
- Commercial buildings with LEED certifications receive tax credits.



#### Boosts productivity

- Green exposure results in greater use of logical reasoning and more efficient decision making.
- Green workplaces can result in a 15% increase in productivity.
- Plants have a positive effect on people.



#### Some more additional Features

- Green walls reduce stress.
- Green spaces show a longer residence time.
- Plant walls add value to the brand.
- Improves social interaction and less vandalism.
- Øffer a powerful healing environment



LIVING GREEN WALL FEATURES BY GREEN ROAD

# GREIEN

Green Solutions, Engineered to last

CONTACT US T: +971 42443830 W: <u>www.grfzco.com</u> E: <u>info@grfzco.com</u>