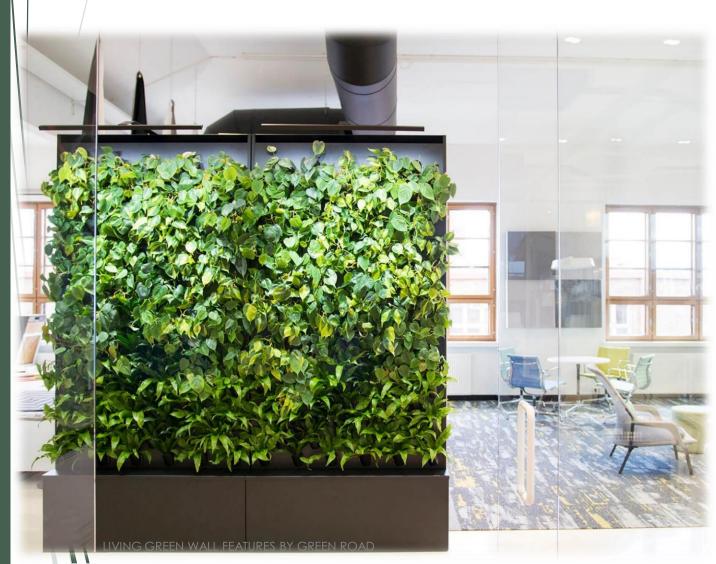

Kg of O2 per annum\*.
- Absorb harmful VOC's.



## Maintain ambient temperature

Plants absorb sunlight. 50% is absorbed and 30% is reflected.

- Cools the air during summer, through evapotranspiration.
- Insulates the interiors during winter and warms the air.

#### Reduce ambient noise

Green walls act as sound barriers.

- Plants absorb 41% more sound than a traditional facade.
- Can reduce the noise level up to 8dB.
- The plants absorb high frequency sounds and the supporting structure absorb the low frequency ones.

#### Energy cost reduction

- Indoor living green walls can reduce the air conditioning requirements up to 33%.
- Exterior living green walls can reduce wall surface temperature by as much as 50 degrees F.
- Helps in significant energy savings and air conditioning costs



## WELL credits and LEED credits

- WELL and LEED are internationally recognized green building certification systems.
- Installation of living green walls can earn WELL and LEED credits.
- Creates a favorable perception of a structure with an improved carbon footprint.
- Commercial buildings with LEED certifications receive tax credits.



#### Boosts productivity

- Green exposure results in greater use of logical reasoning and more efficient decision making.
- Green workplaces can result in a 15% increase in productivity.
- Plants have a positive effect on people.



#### Some more additional Features

- Green walls reduce stress.
- Green spaces show a longer residence time.
- Plant walls add value to the brand.
- Improves social interaction and less vandalism.
- Øffer a powerful heal