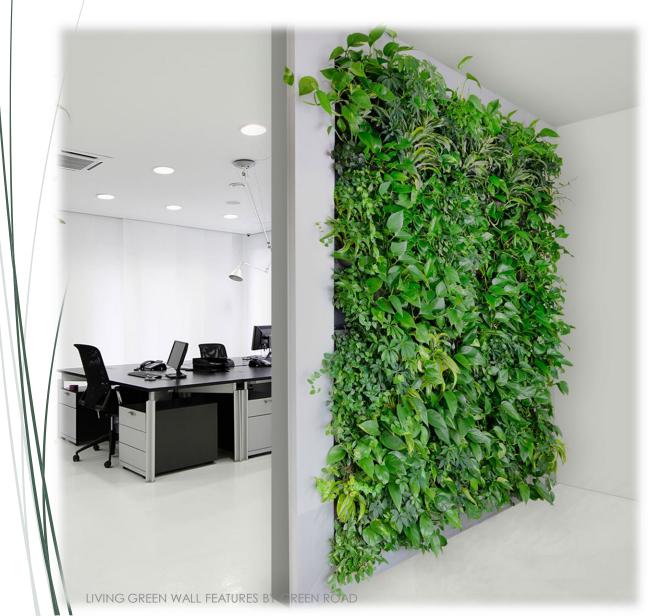

walls can reduce the air conditioning requirements up to 33%.
- Exterior living green walls can reduce wall surface temperature by as much as 50 degrees F.
- Helps in significant energy savings and air conditioning costs



## WELL credits and LEED credits

- WELL and LEED are internationally recognized green building certification systems.
- Installation of living green walls can earn WELL and LEED credits.
- Creates a favorable perception of a structure with an improved carbon footprint.
- Commercial buildings with LEED certifications receive tax credits.



#### Boosts productivity

- Green exposure results in greater use of logical reasoning and more efficient decision making.
- Green workplaces can result in a 15% increase in productivity.
- Plants have a positive effect on people.



#### Some more additional Features

- Green walls reduce stress.
- Green spaces show a longer residence time.
- Plant walls add value to the brand.
- Improves social interaction and less vandalism.
- Øffer a powerful healing environment



LIVING GREEN WALL FEATURES BY GREEN ROAD

# GREIEN

Green Solutions, Engineered to last

CONTACT US T: +971 42443830 W: <u>www.grfzco.com</u> E: <u>info@grfzco.com</u>