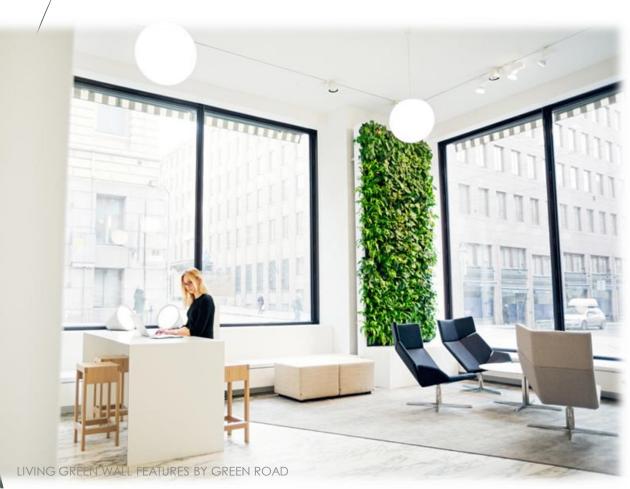

# LIVING GREEN WALL

FEATURES



# Reasons to have Living Green Wall

- Purify the air
- Maintain ambient temperature
- Reduce ambient noise
- Energy cost reduction
- WELL credits and LEED credits
- Boost productivity
- Some more additional features



### Purify the air

- Filters the particulate matter.
- Convert CO2 to Oxygen.

- I Sq.m of living wall extracts 2.3Kg of CO2 and produce 1.7Kg of O2 per annum\*.
- Absorb harmful VOC's.



## Maintain ambient temperature

Plants absorb sunlight. 50% is absorbed and 30% is reflected.

- Cools the air during summer, through evapotranspiration.
- Insulates the interiors during winter and warms the air.

#### Reduce ambient noise

Green walls act as sound barriers.

- Plants absorb 41% more sound than a traditional facade.
- Can reduce the noise level up to 8dB.
- The plants absorb high frequency sounds and the supporting structure absorb the low frequency ones.

#### Energy cost reduction

- Indoor living green walls can reduce the air conditioning requirements up to 33%.
- Exterior living green walls can reduce wall surface temperature by as much as 50 degrees F.
- Helps in significant energy savings and air conditioning costs



## WELL credits and LEED credits

- WELL and