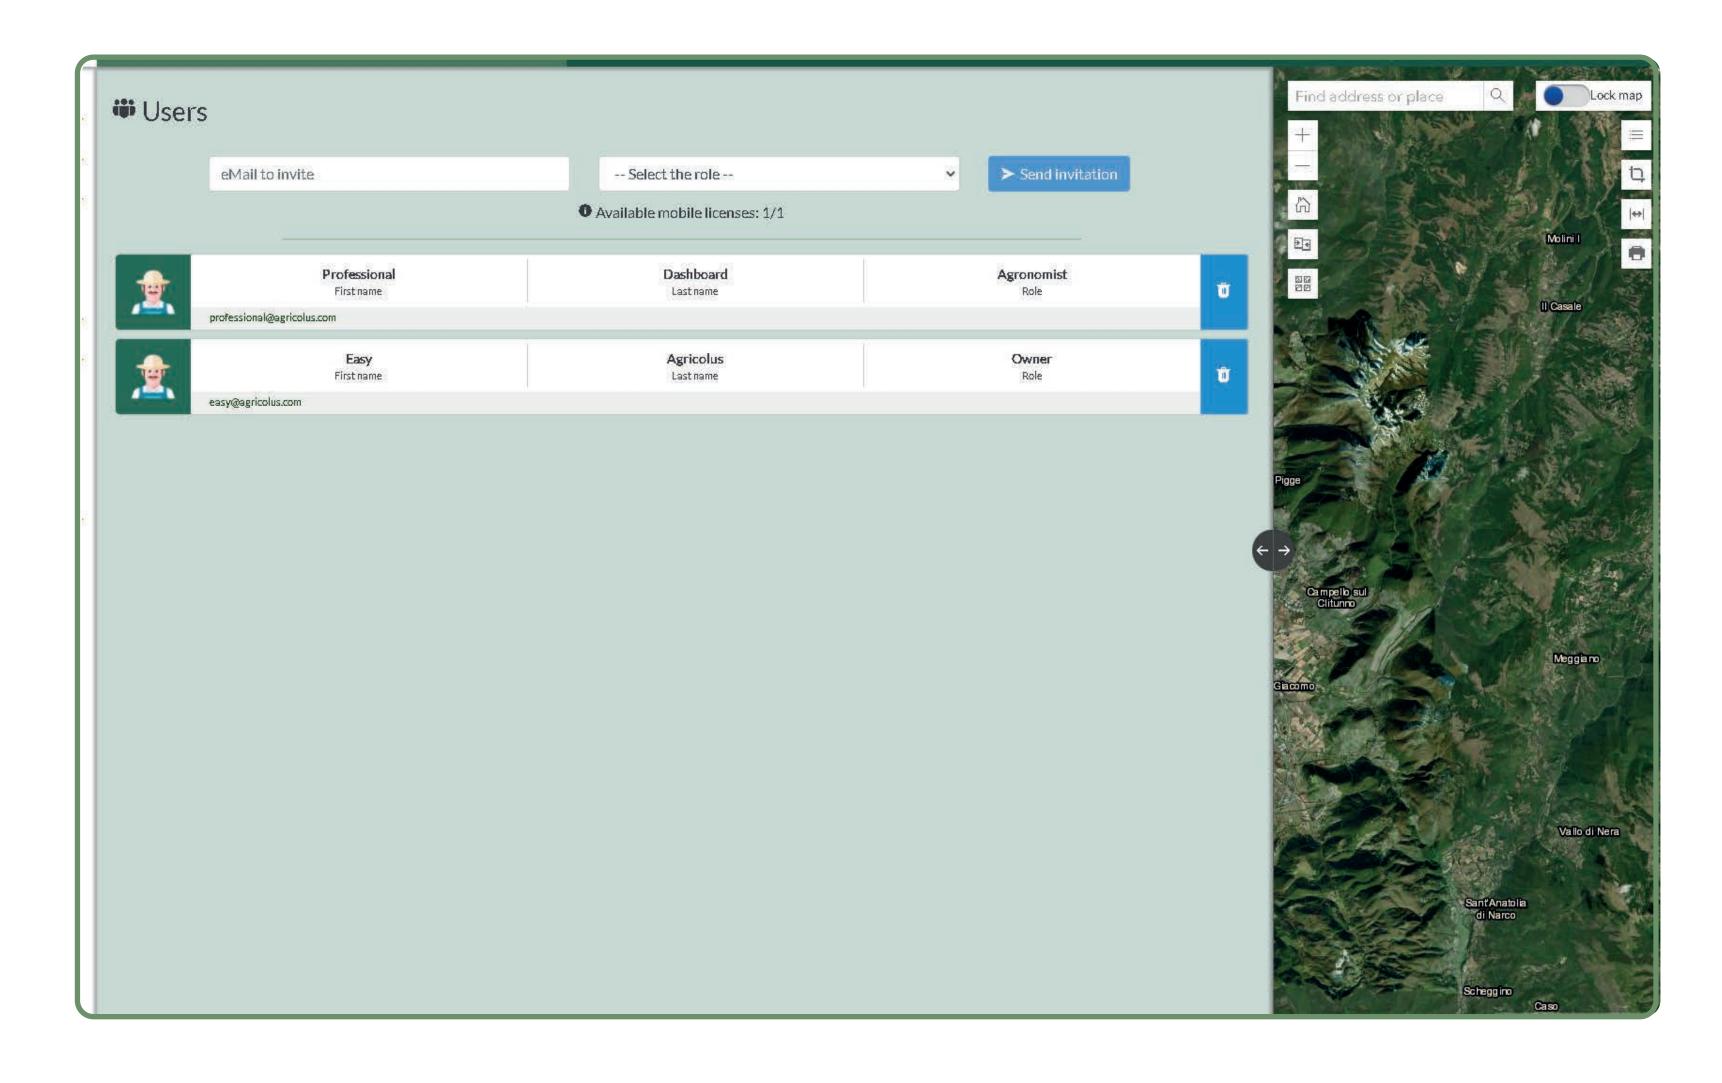

## **USER MANAGEMENT**

Invite your collaborators into Agricolus to allow them to share and record data on your farm's account.