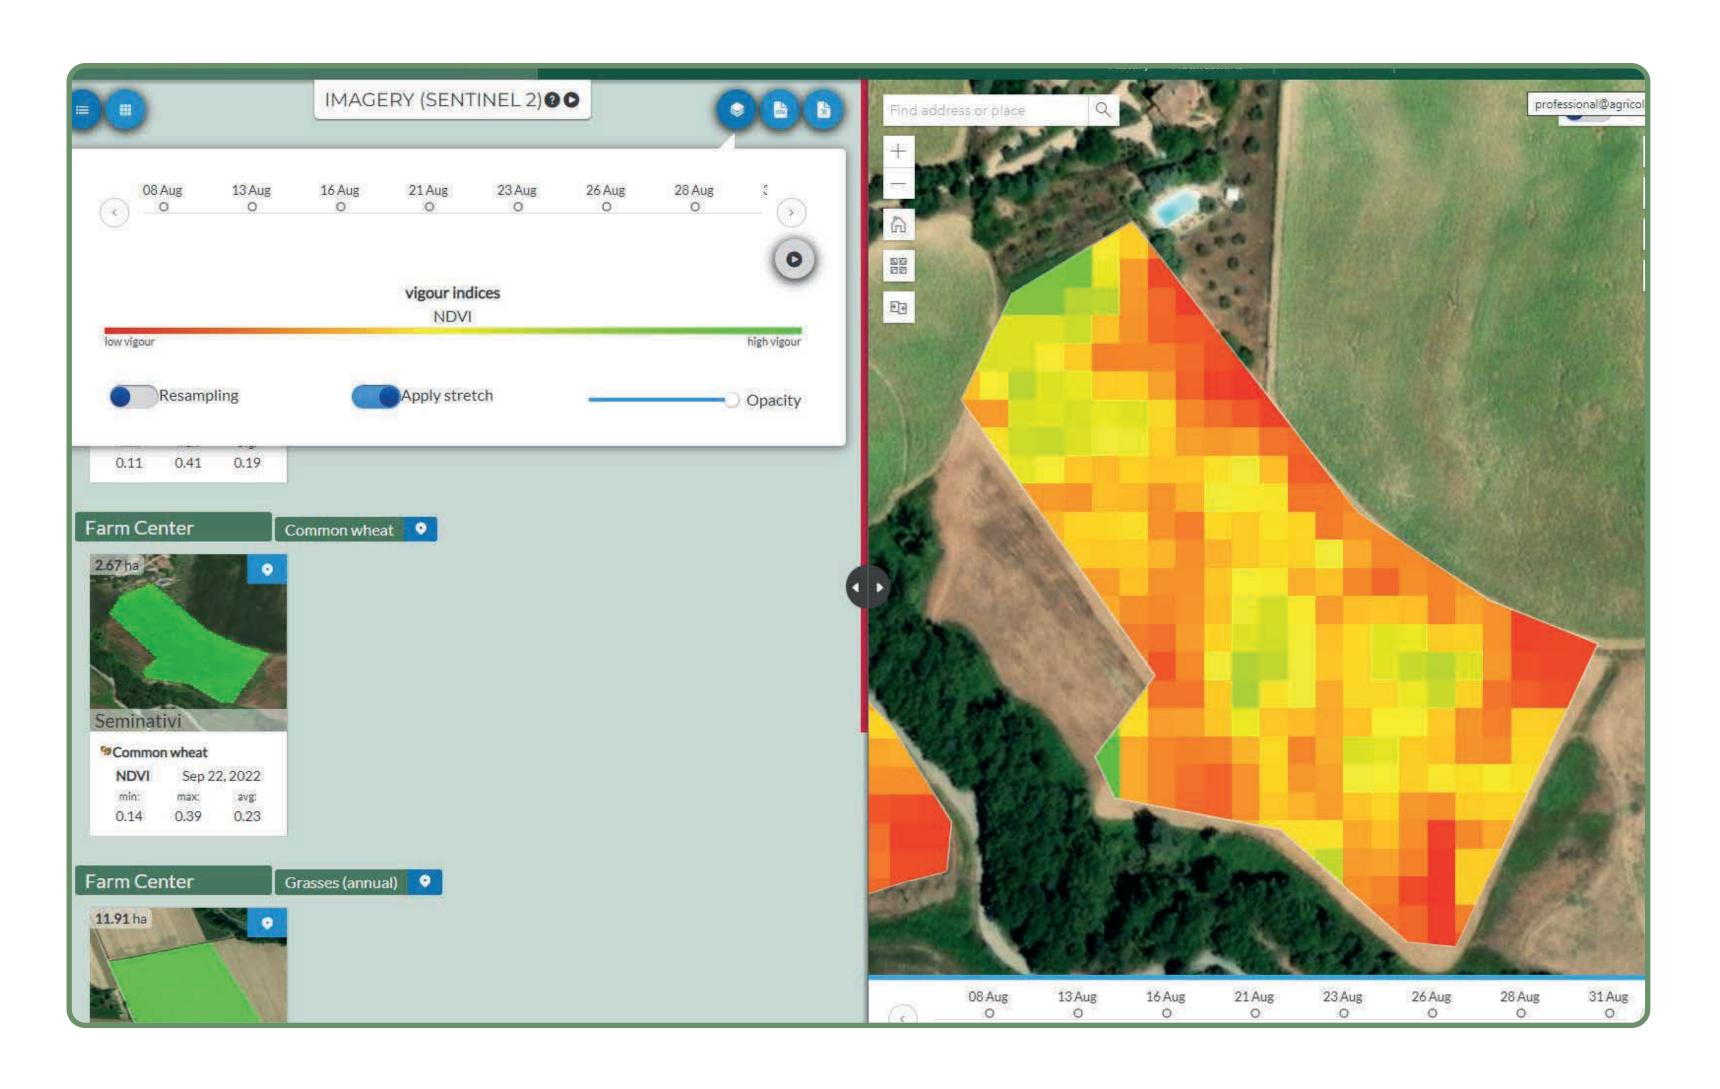

## SATELLITE IMAGERY

Consult the Landsat 8 satellite images and the NDVI vigor index from Sentinel-2, provided every 5 days (in the absence of cloud cover) at a spatial resolution of 10 meters.

## DATA HISTORY

Consult your farm's historical data and select a date from the past to analyze and compare accurate information on previous seasons.