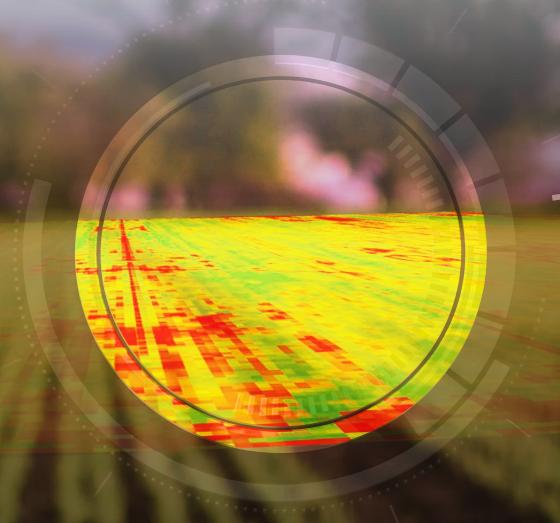

## SATELLITE IMAGERY

Consult the Landsat 8 satellite images and the NDVI vigor index from Sentinel-2, provided every 5 days (in the absence of cloud cover) at a spatial resolution of 10 meters.