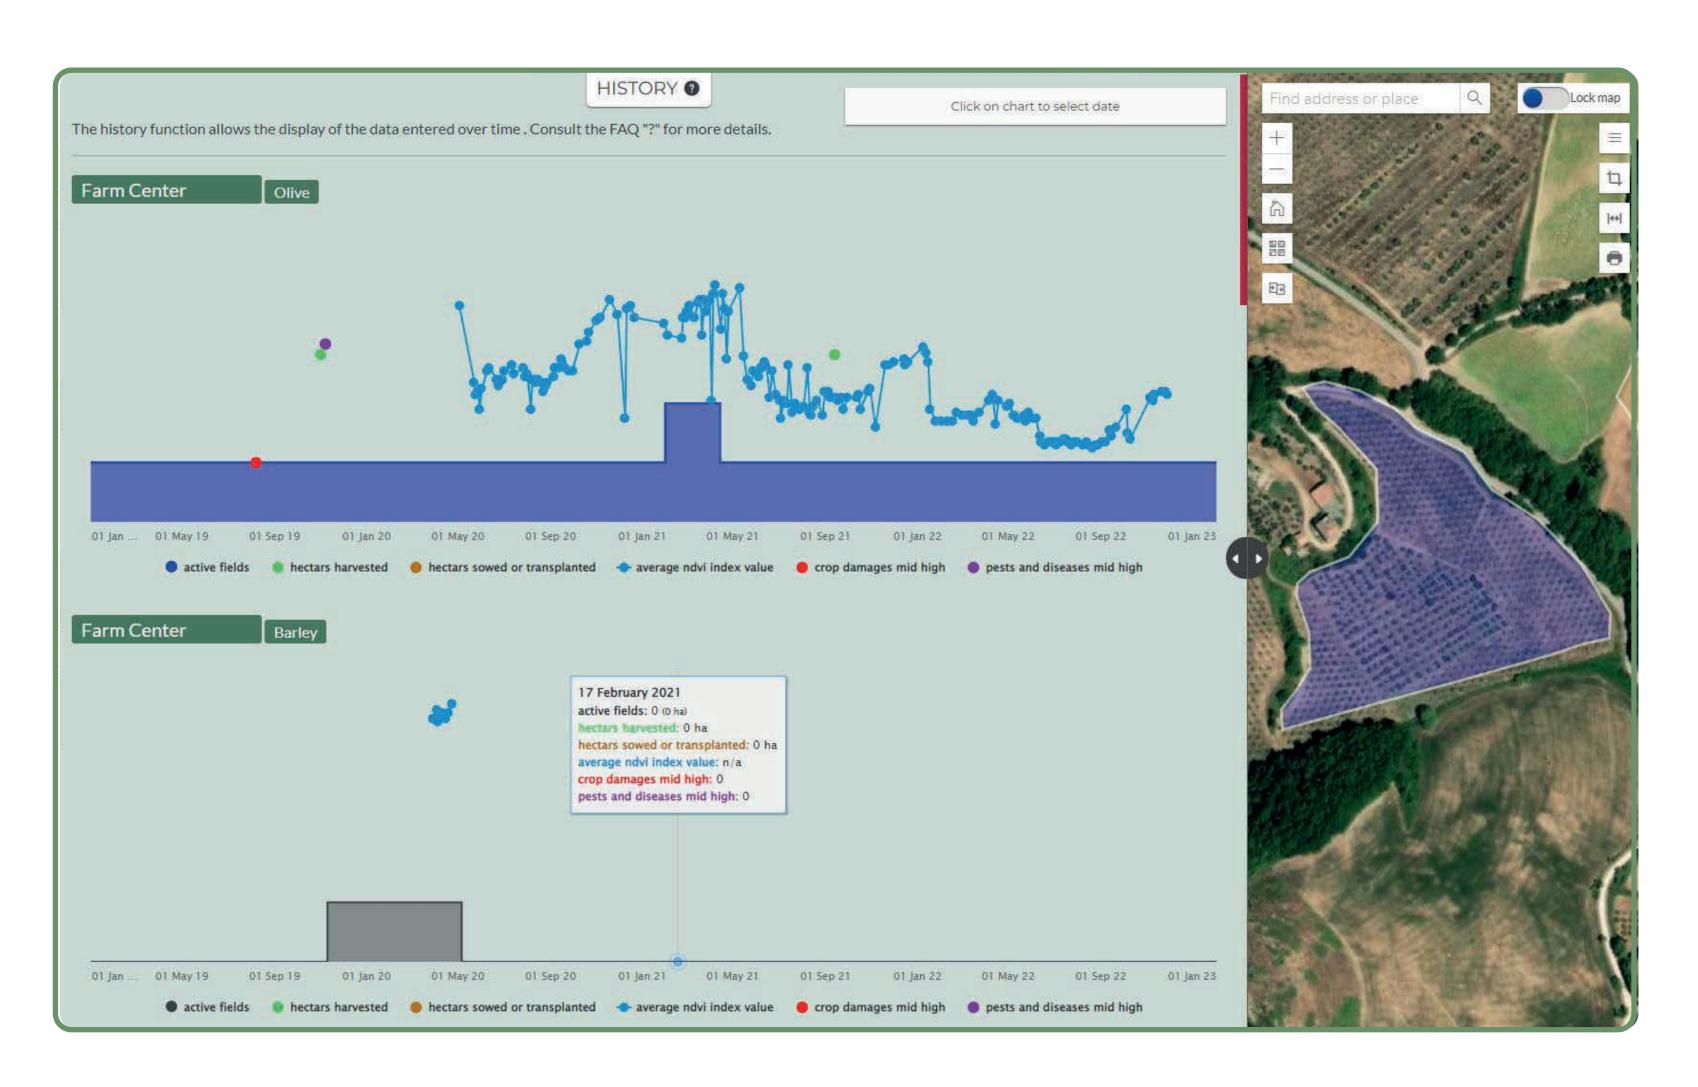

## TASK MANAGEMENT

Create and assign to your collaborators the activities to be carried out in the farm in real time.