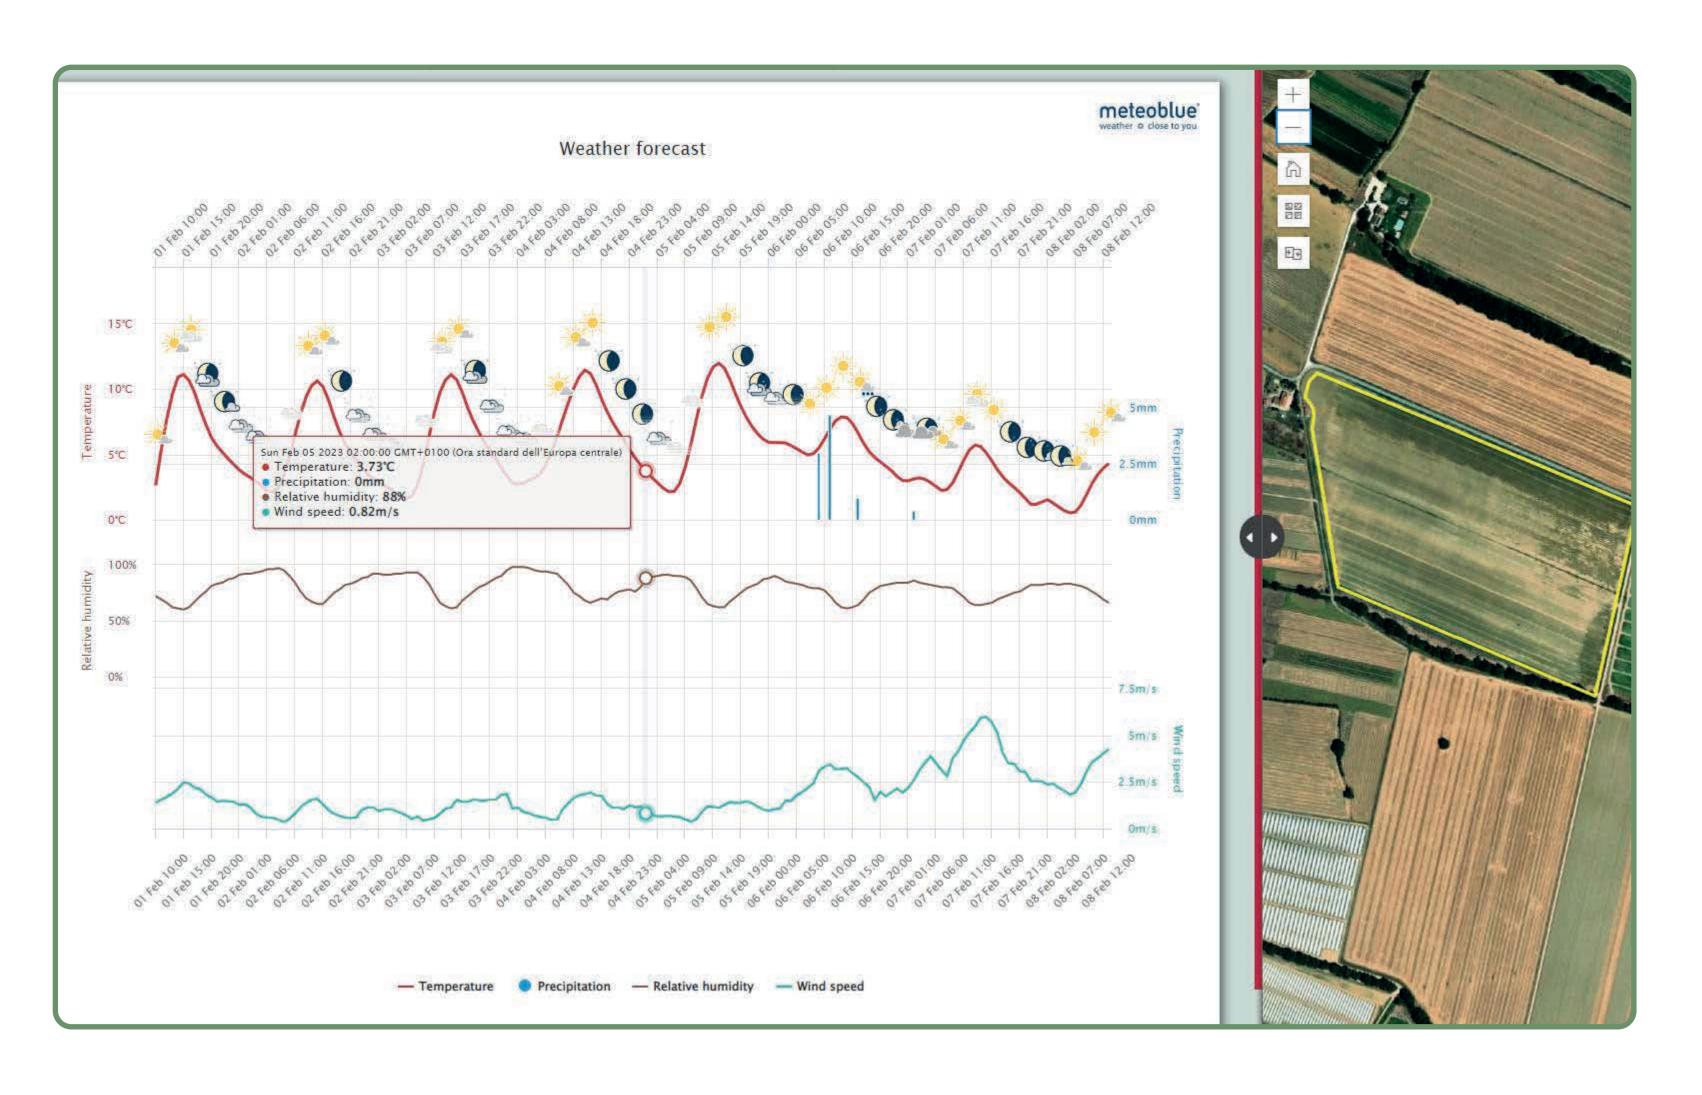

## WEATHER FORECAST

Consult professional weather forecasts up to 7 days updated every hour: temperature, humidity, wind speed, rainfall.