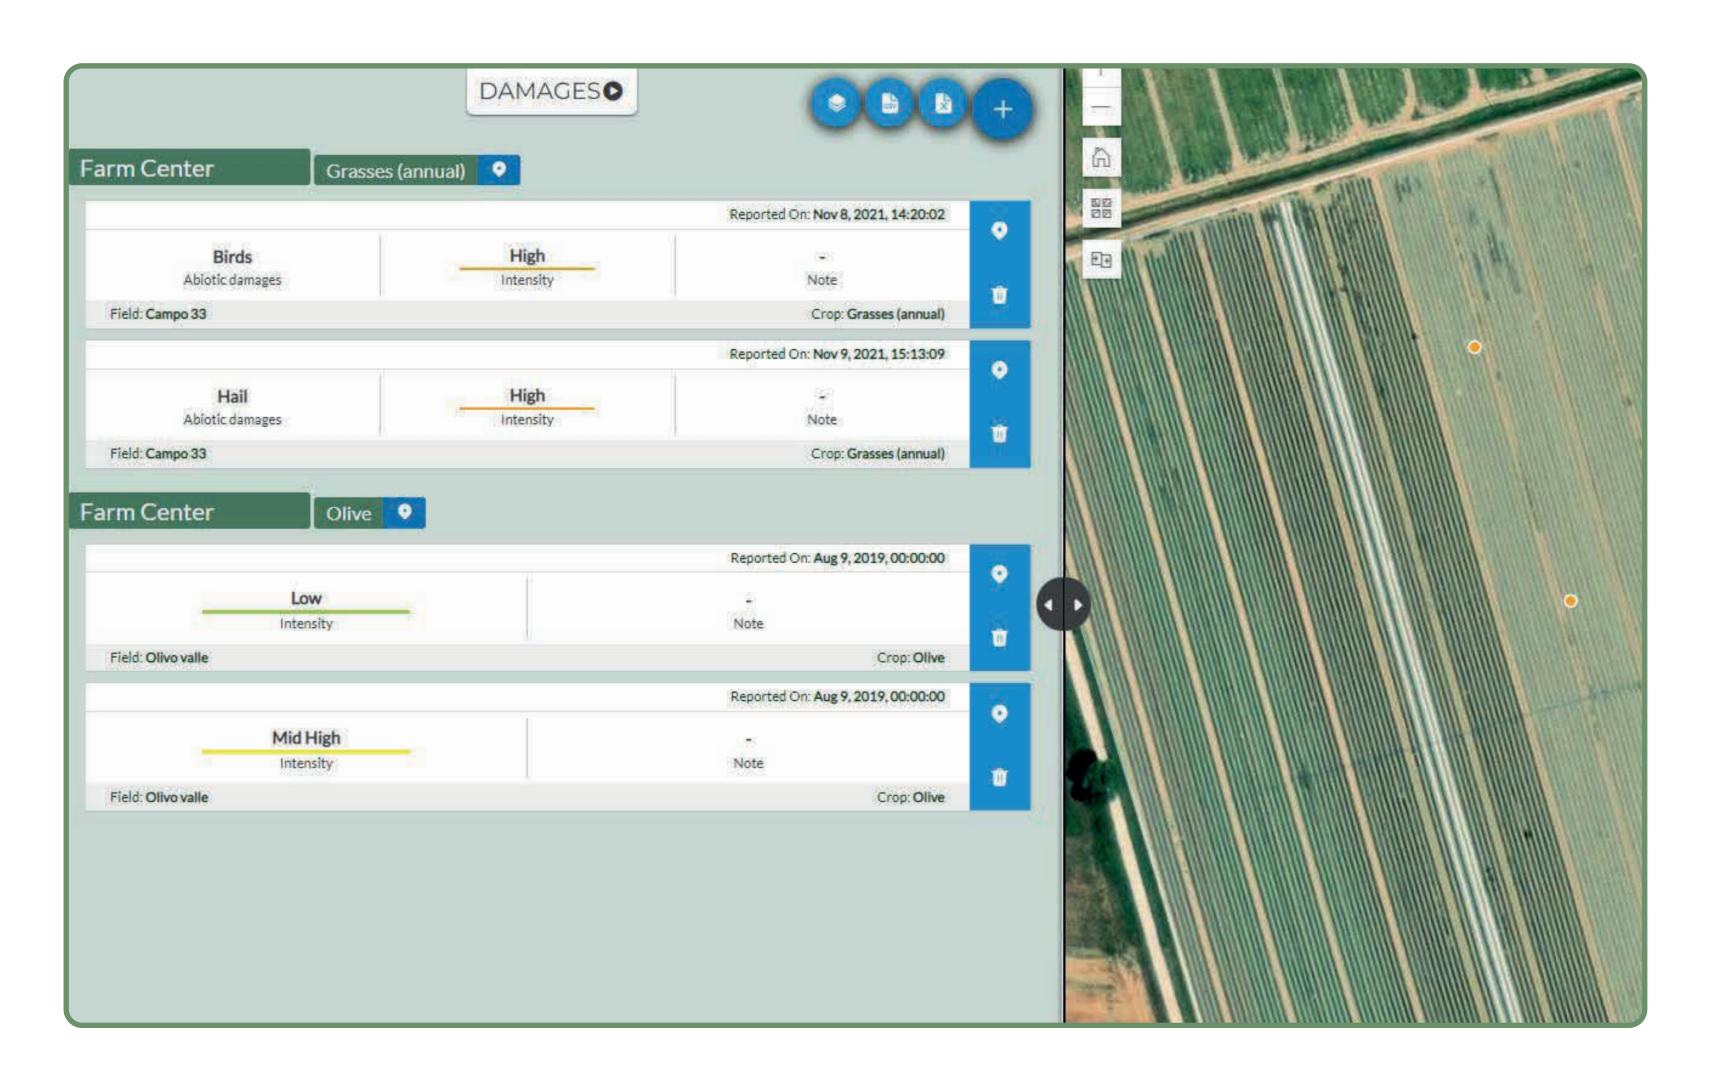

## **ISSUES**

Register all problems found in the field that must be communicated or solved.