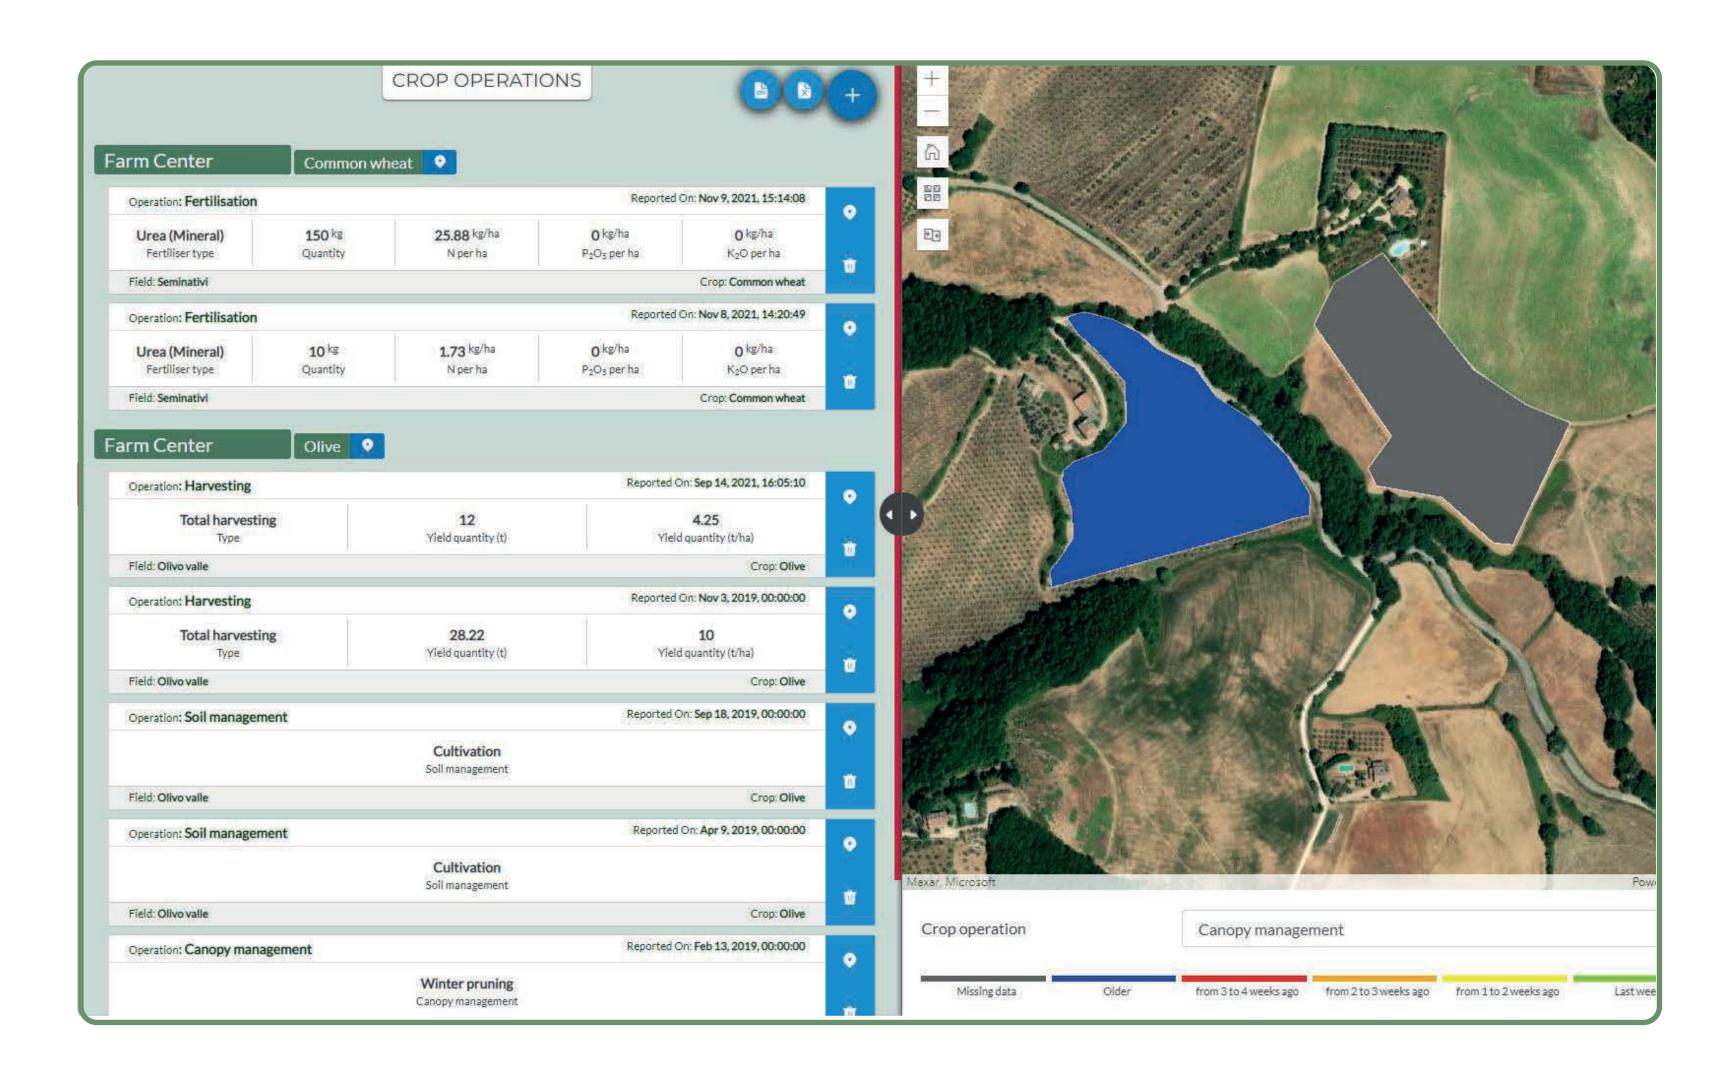

#### **CROP OPERATIONS**

Record where, how and when crop operations such as irrigation, treatment and fertilization were performed.