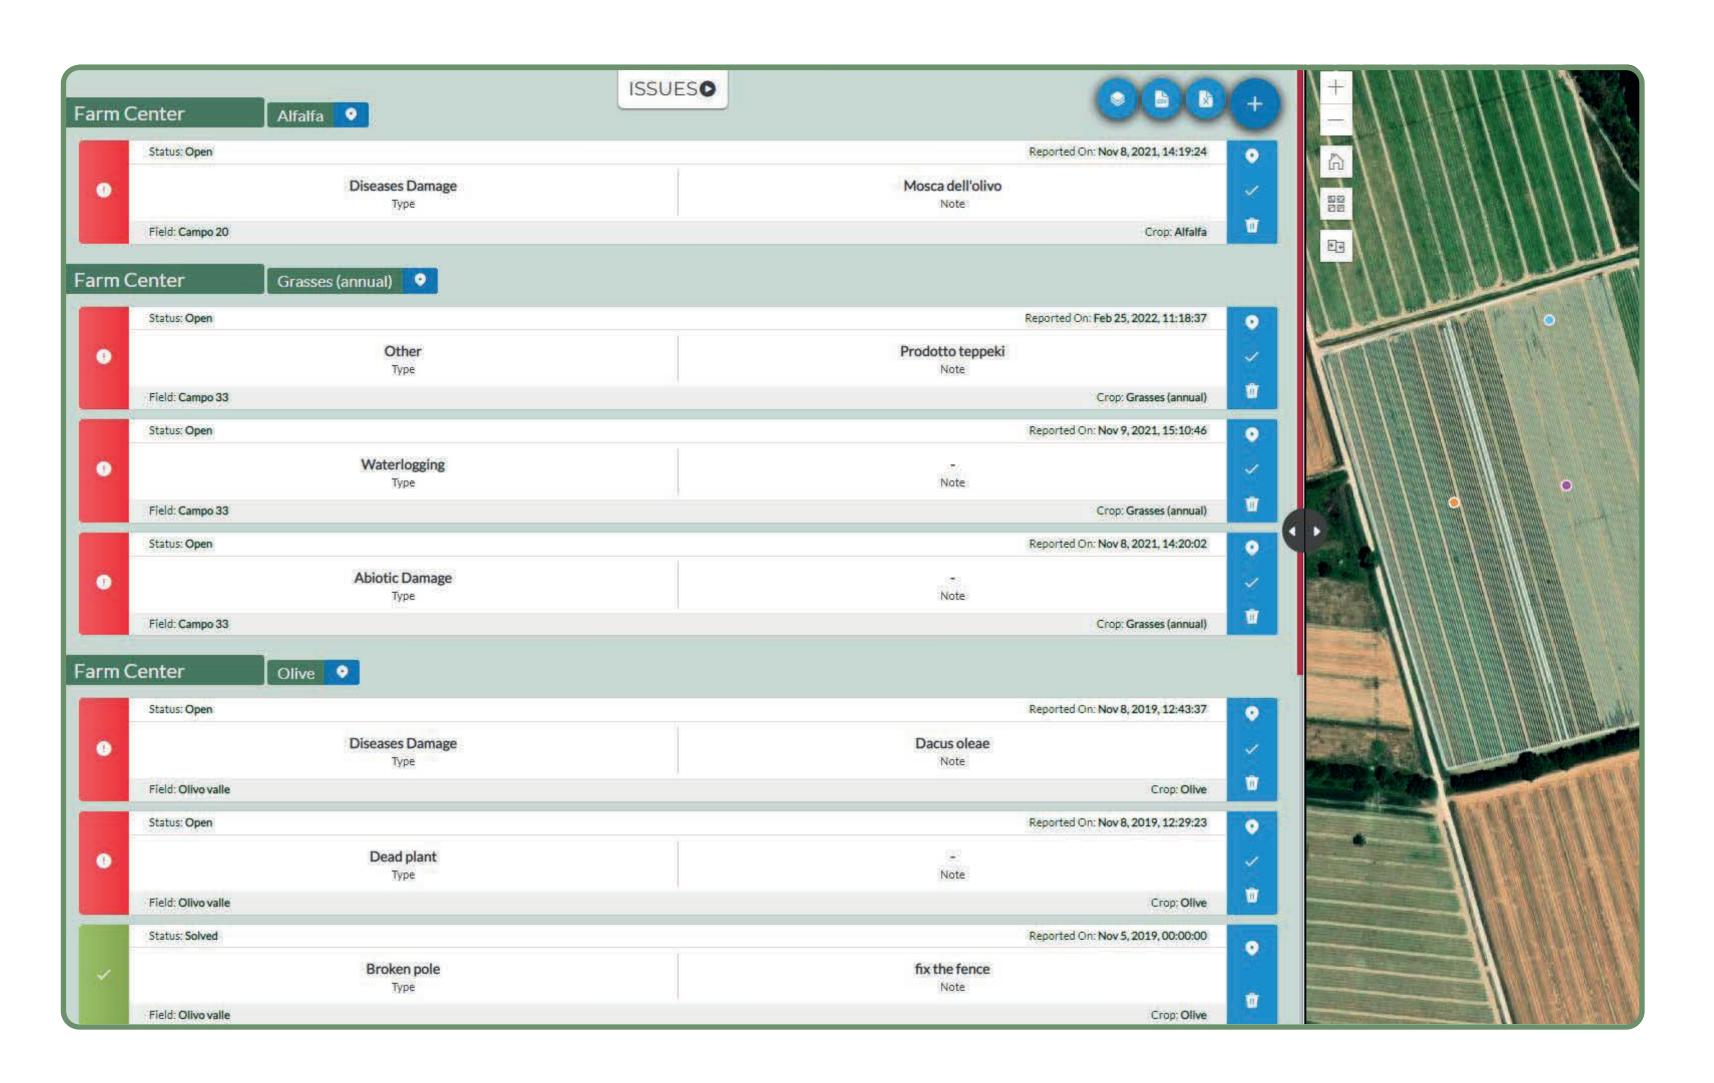

## **ISSUES**

Register all problems found in the field that must be communicated or solved.