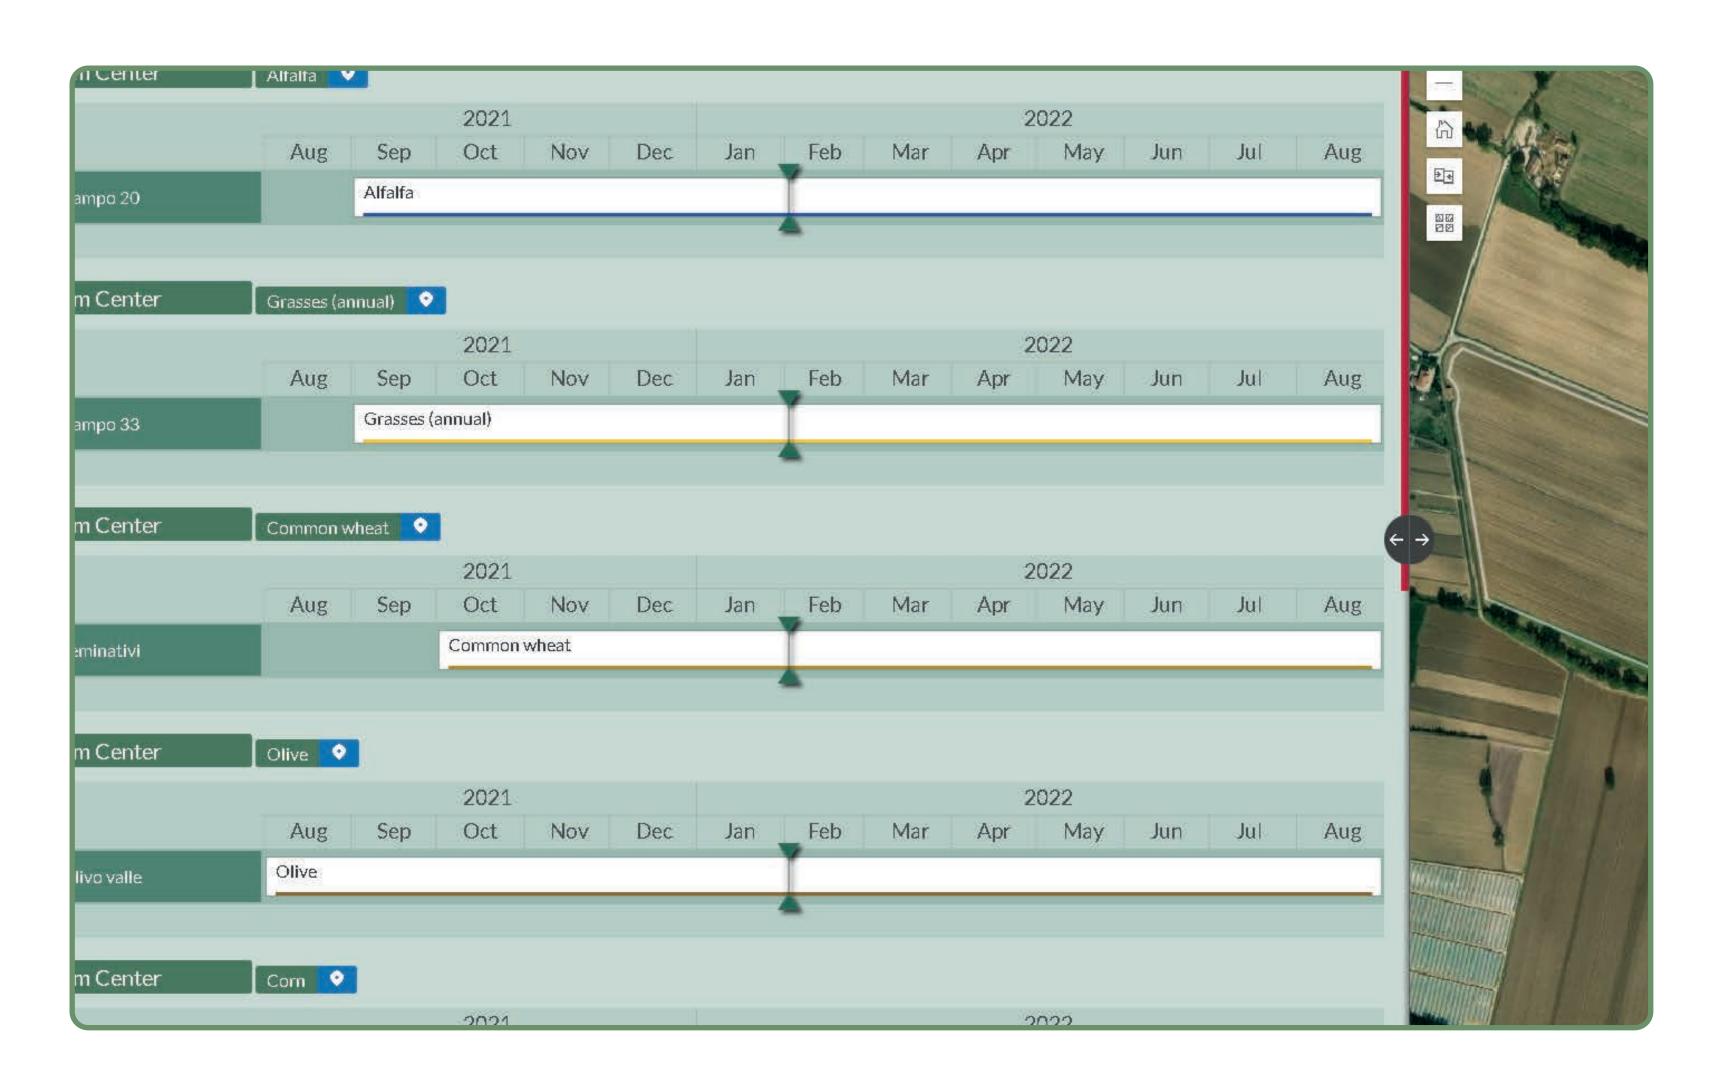

## **CROP PLANNING**

Register and quickly visualize your crop planning to better plan the following season.