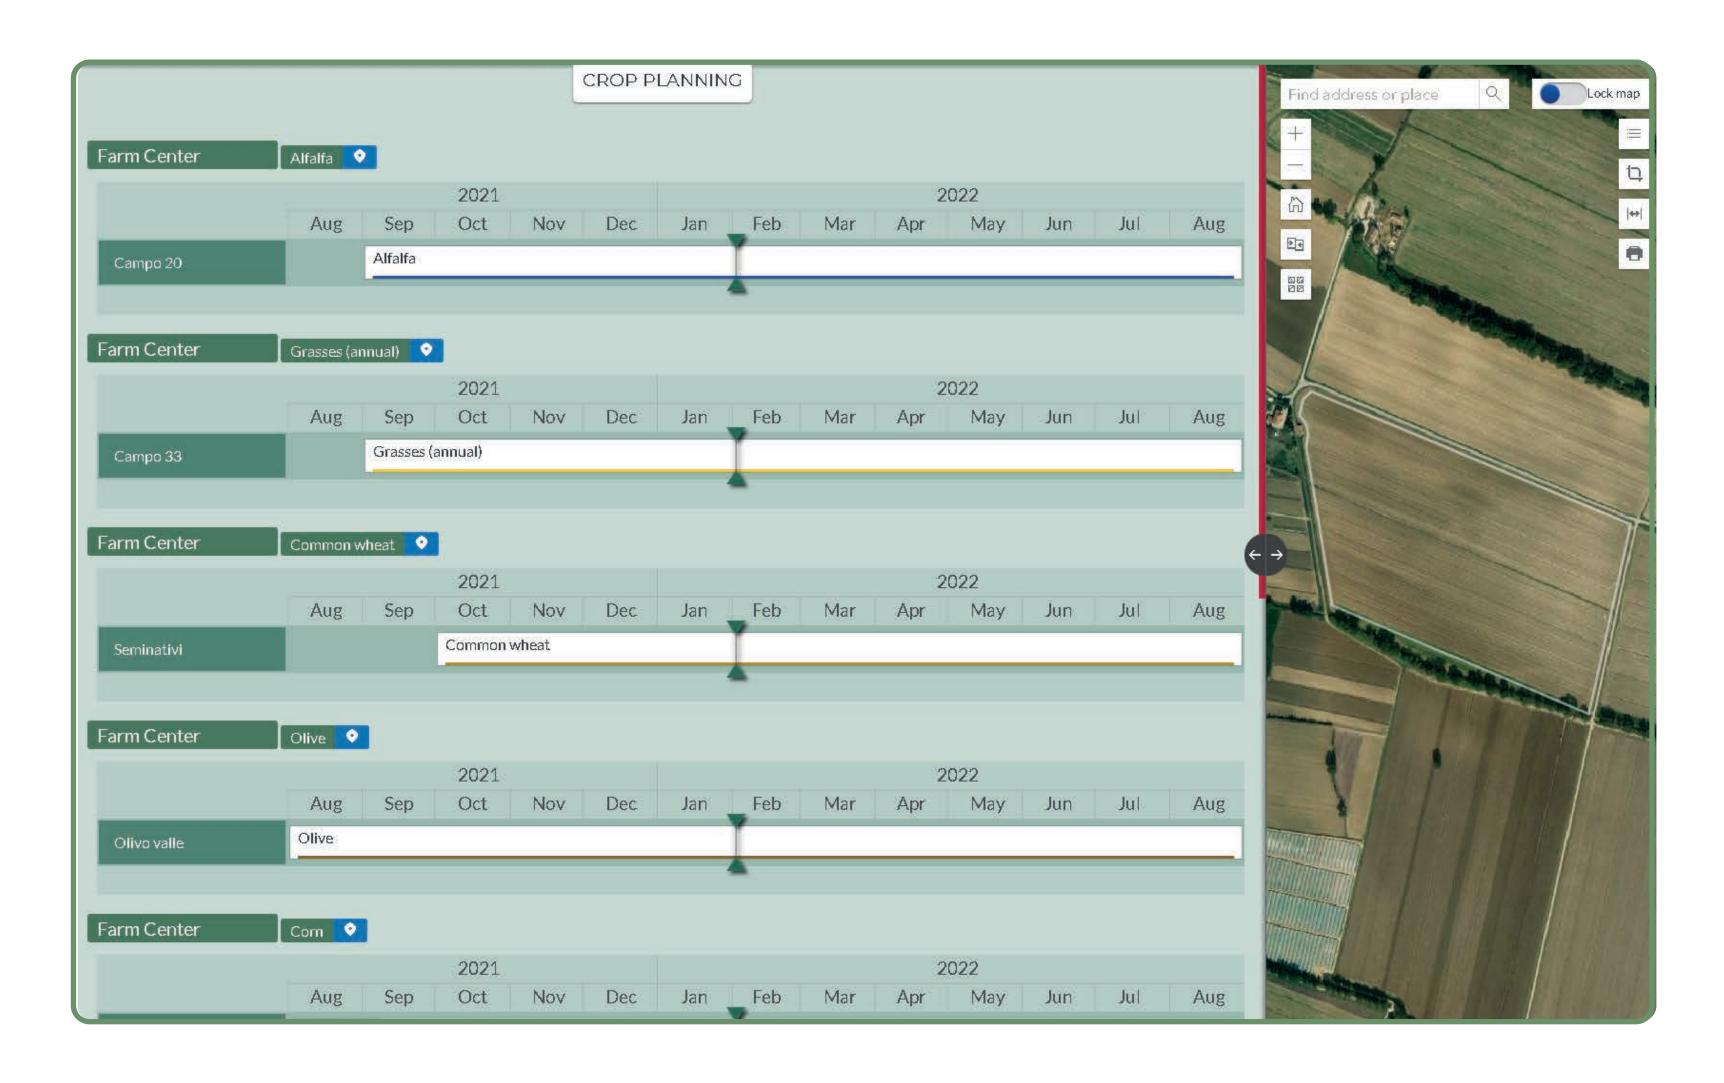

## DATA HISTORY

Consult your farm's historical data and select a date from the past to analyze and compare accurate information on previous seasons.