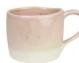

Understanding our glazes.

We have two categories of glazes, *Studio* and *Reactive*. All are fully dipped and high gloss.

Studio - Our Studio glazes are solid colour, and single dipped. They have a gloss finish with no texture.

Reactive - These are mottled glazes that are variegated. They are full of character, with speckles, runs and splashes. Most often this is a double dipped process.

## Swatch

We also offer the Swatch technique, where the base of the product is left raw and unglazed, creating a dramatic contrast. (See left)

The swatch half dipped design can be applied to any of the studio or reactive glazes.