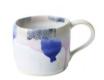

Details page 19

Introducing the dark and moody Banksia glaze. The surface of the glaze is created when two colours are layered by hand. The reaction will vary from piece to piece, depending on the glaze technician and the location on the kiln during firing. The variation is what makes each creation so special.