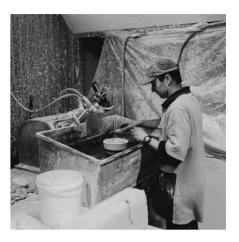

A lot has changed since 1945 when Robert's mum and dad would once turn plates, pots and bowls on their wheel. These days much is still handmade, it's just the techniques have changed to cater for large runs. A thrower's wheel, once a main tool for making, has now been replaced with a ram press, plate spinning machines or slip casting moulds. That doesn't mean the process is still not done by hand. In fact, on average the production of a single plate will pass through the hands of at least 12 skilled workers. From initial sculpting by our Italian born mould maker, to the production of bisque, fettling, glazing and kiln firing, it is a fully dedicated team process.

03

Want to know more?
View 'Our Process' @ robertgordonaustralia.com

Above: Slip casting, fettling & glazing

Hand-made for you right here in Melbourne, these Australian Made vases are available in all of our favourite glazes, so you're sure to find one to suit!