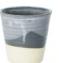

Details page 19

Introducing the dark and moody Banksia glaze. The surface of the glaze is created when two colours are layered by hand. The reaction will vary from piece to piece, depending on the glaze technician and the location on the kiln during firing. The variation is what makes each creation so special.