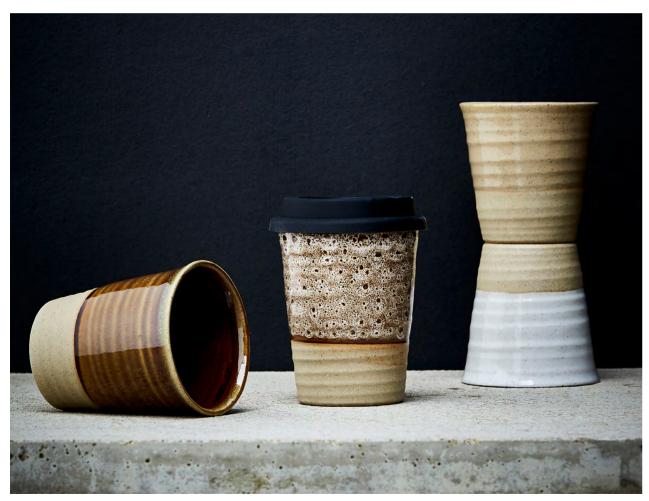

## Carousel Cups

Stoneware Designed in Australia Made in Australia

LARGE CUP 300ML

10.10Z

1020

SMALL CUP 225ML 7.6OZ 1021

BLACK SILICONE SLEEVE 996904

WHITE SILICONE SLEEVE 996903

BLACK SILICONE LID\* 996902

WHITE SILICONE LID\* 996901

PINK SILICONE LID\* 9969HP

\*Silicone lid and sleeve not suitable for oven use.

All our carousel cups come with a silicone lid. Lids available in black, white and pink only.