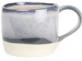

Details page 19

Introducing the dark and moody Banksia glaze. The surface of the glaze is created when two colours are layered by hand. The reaction will vary from piece to piece, depending on the glaze technician and the location on the kiln during firing. The variation is what makes each creation so special.

Understanding our glazes.

We have two categories of glazes, *Studio* and *Reactive*. All are fully dipped and high gloss.

Studio - Our Studio glazes are solid colour, and single dipped. They have a gloss finish with no texture.

Reactive - These are mottled glazes that are variegated. They are full of character, with speckles, runs and splashes. Most often this is a double dipped process.