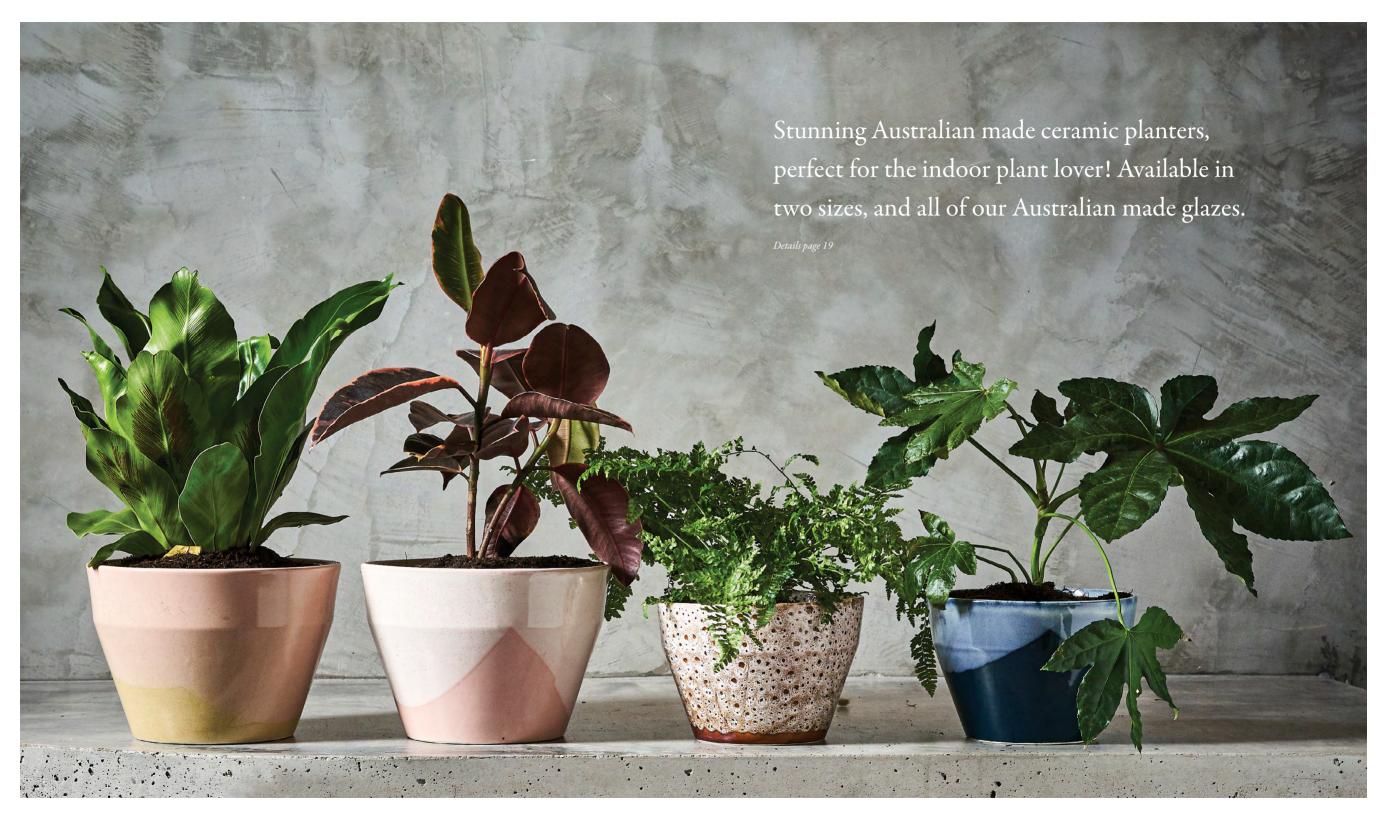

### **Planters**

Stoneware Designed in Australia Made in Australia

LRG PLANTER D25.5CM / H17.5CM D10.8" / H6.9" WITH HOLE - 1991 NO HOLE - 1993

SML PLANTER D22CM / H16CM D8.7" / H6.3" WITH HOLE - 1990 NO HOLE - 1992