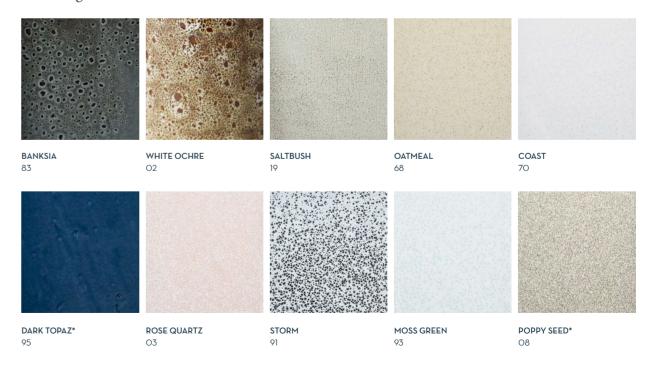

We offer 20 unique glazes engineered at our factory in Pakenham. All finishes are created by hand from formulas, some dating back decades. Our mission is to create glazes that will stand the test of time, be functional and, most of all, be something to be proud of.

Reactive - These are mottled glazes that are variegated. They are full of character, with speckles, runs and splashes. Most often this is a double dipped process.

#### Reactive glazes

<sup>\*</sup>Satin matte finish. Please note: The process of 'handmade' means product sizes and colours will vary between pieces.

Details page 19

Introducing the dark and moody Banksia glaze. The surface of the glaze is created when two colours are layered by hand. The reaction will vary from piece to piece, depending on the glaze technician and the location on the kiln during firing. The variation is what makes each creation so special.