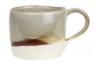

Understanding our glazes.

We have two categories of glazes, *Studio* and *Reactive*. All are fully dipped and high gloss.

Studio - Our Studio glazes are solid colour, and single dipped. They have a gloss finish with no texture.

Reactive - These are mottled glazes that are variegated. They are full of character, with speckles, runs and splashes. Most often this is a double dipped process.

## Swatch

We also offer the Swatch technique, where the base of the product is left raw and unglazed, creating a dramatic contrast. (See left)

The swatch half dipped design can be applied to any of the studio or reactive glazes.