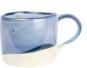

Details page 19

Introducing the dark and moody Banksia glaze. The surface of the glaze is created when two colours are layered by hand. The reaction will vary from piece to piece, depending on the glaze technician and the location on the kiln during firing. The variation is what makes each creation so special.

Understanding our glazes.

We have two categories of glazes, *Studio* and *Reactive*. All are fully dipped and high gloss.

Studio - Our Studio glazes are solid colour, and single dipped. They have a gloss finish with no texture.

Reactive - These are mottled glazes that are variegated. They are full of character, with speckles, runs and splashes. Most often this is a double dipped process.