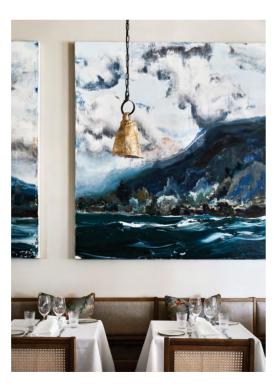

# Stamford Park Custom stamping

In 2019 we had the absolute privilege of crafting hand stamped tableware for the stunning Stamford Park restaurant in Rowville. Jobs like Stamford Park don't come along that often, simply because of the rich history of the location.

The beautiful homestead of Stamford Park was built in 1882 by the entrepreneurial Row family. The location was to be used as a Gentleman's Residence. After many years of neglect the homestead and six acres of grounds have been sympathetically restored, allowing it to once again become the 'jewel in Knox City'.

Our handcrafted Australian made pottery played a key role in maintaining a strong sense of history within the restaurants of Stamford Park. Using the traditional plate set, that has been part of our collection for the past 25+ years, we hand stamped the logo along with a hand brushed green band. The resulting collection amplifies the strong vision of the past that designers and owners Jason Jones and Brahman Perera were working so hard to achieve.

Please note: custom stamping is subject to minimum order quantities.

Want to know more about custom stamping?

Contact us: sales@robertgordonaustralia.com

P: +61 3 5941 3144

Above & right: On location at Stamford Park & Robert Gordon custom designed plates.