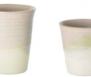

## Carousel Cups

Stoneware Designed in Australia Made in Australia

LARGE CUP 300ML

10.10Z

1020

SMALL CUP 225ML 7.6OZ 1021

BLACK SILICONE SLEEVE 996904

WHITE SILICONE SLEEVE 996903

BLACK SILICONE LID\* 996902

WHITE SILICONE LID\* 996901

PINK SILICONE LID\* 9969HP

\*Silicone lid and sleeve not suitable for oven use.

All our carousel cups come with a silicone lid. Lids available in black, white and pink only.