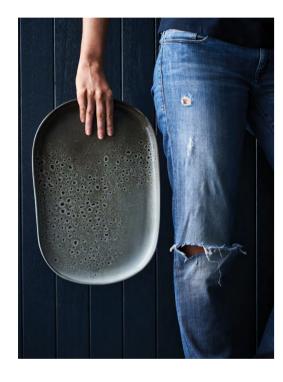

Details page 19

Introducing the dark and moody Banksia glaze. The surface of the glaze is created when two colours are layered by hand. The reaction will vary from piece to piece, depending on the glaze technician and the location on the kiln during firing. The variation is what makes each creation so special.