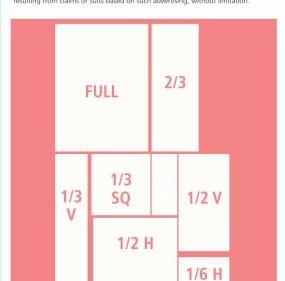

(Prices are listed as member/non-member rate)

| SIZE                  | NON-BLEED                         | COLOR           | PRODUCTION | COST           |
|-----------------------|-----------------------------------|-----------------|------------|----------------|
| 2 Page Spread         | 15.5 x 10.125 live area*          | \$3,050/\$3,525 | \$150      |                |
| Full Page             | 7.375 x 10.125 live area**        | \$2,400/\$2,750 | \$125      |                |
| 2/3 Page              | 4.265 x 10                        | \$1,975/\$2,200 | \$90       |                |
| 1/2 Page (Horizontal) | 7 x 4.875                         | \$1,730/\$1,975 | \$75       |                |
| 1/2 Page (Vertical)   | 4.625 x 7.5                       | \$1,730/\$1,975 | \$75       |                |
| 1/3 Page (Square)     | 4.625 x 4.875                     | \$1,155/\$1,225 | \$50       | \$50<br>phot   |
| 1/3 Page (Vertical)   | 2.125 x 10                        | \$1,155/\$1,225 | \$50       | Fee do         |
| 1/6 Page (Vertical)   | 2.125 x 4.875                     | \$800/\$900     | \$35       | pui<br>additid |
| 1/6 Page (Horizontal) | 4.625 x 2.25                      | \$800/\$900     | \$35       |                |
| Small Business Ad***  | $3.25 \times 2$ - NEW LARGER SIZE | \$375/\$450     | \$25       |                |