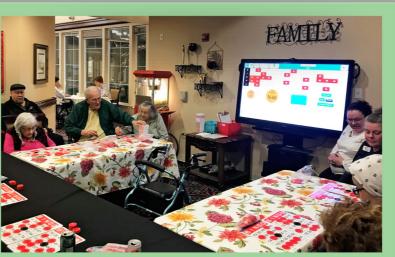

# **IN2L- It's Never 2 Late**

The IN2L website is so much more than exercise and BINGO. It is an amazing tool for your loved one to keep the brain active and engaged.

Puzzles, Trivia, Word Search, Past Times, Videos, Therapy sessions, and Skype are just a few things residents can do using this touch screen program.

My Page is personalized for each resident. You can access your loved ones My Page and upload photos and short videos. You can also help pick out activities they would be interested in doing on their own such as puzzles, karaoke, or watching religious videos.