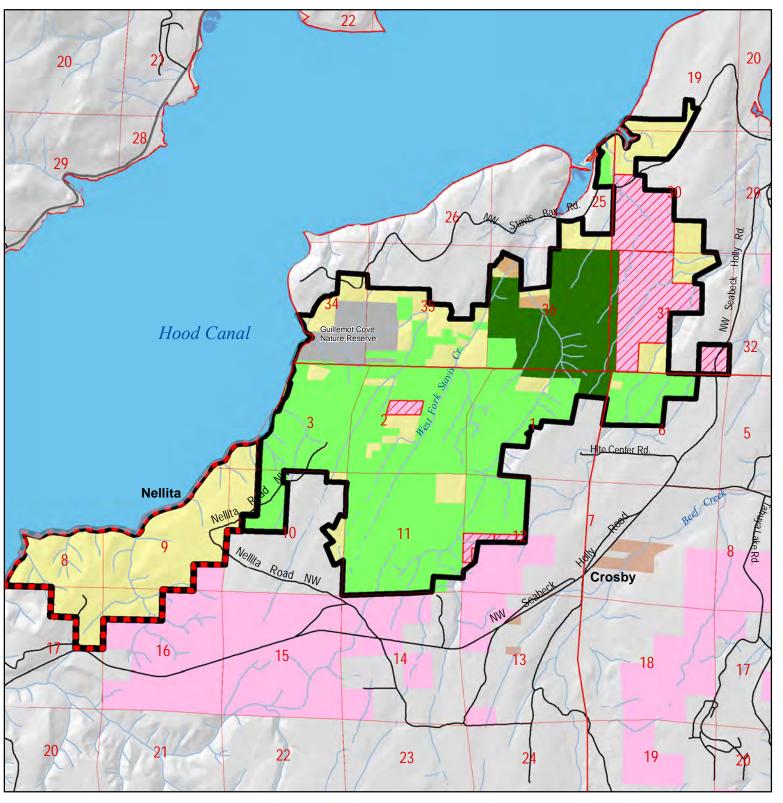

## Stavis Natural Resources Conservation Area

Puget Trough Ecoregion

## **Map Legend**

Stavis NRCA Boundary

Proposed Boundary Expansion

Kitsap Forest NAP

Trust Land Transfer Parcels

Guillemot Cove County Park

WDFW

Lands Eligible for Inclusion

## **DNR-Managed Lands**

Trust Lands

NAP / NRCA

August 12, 2014 – K. Heintz, SPS

Disclaimer: Extreme care was used during the completion of this map to ensure accuracy. However, due to changes in ownership and the need to rely on outside information, the Department of Natural Resources cannot accept responsibility for errors or omissions, and, therefore, there are no warranties which accompany this material.

0 0.375 0.75

1.5 ■ Miles