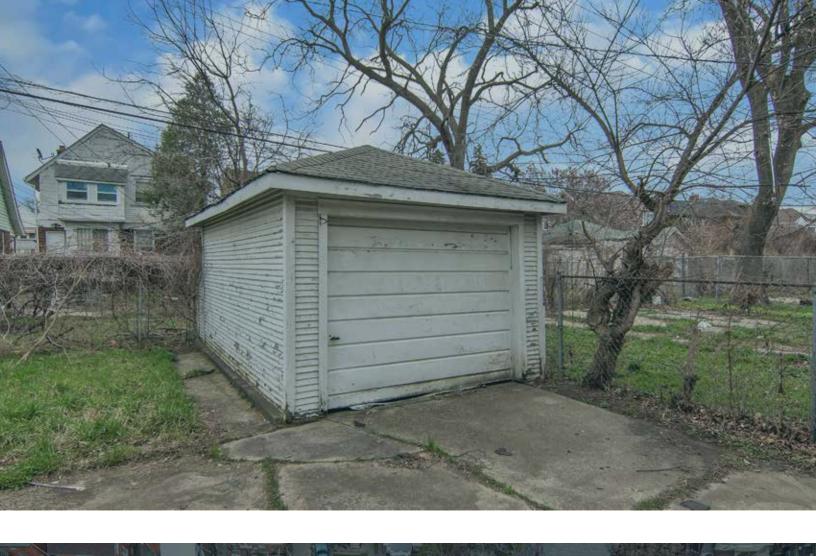

## **13592 MONICA**

\$70K

1,345 SF SINGLE FAMILY

This two story colonial home with two bedrooms and one and a half bathrooms features a deck, large fenced backyard, basement, as well as a detached garage. The residence, which requires extensive repair, can be a perfect starter home or investment property. It is close to shops, restaurants, schools, parks, hospitals, aiport and provides convenient access to I-96.