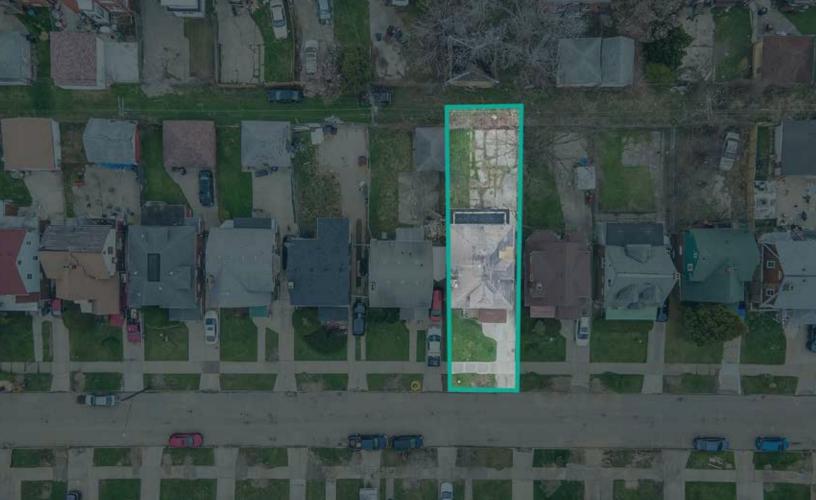

## 13592 MONICA, DETROIT 1,345 SF SINGLE FAMILY

Property Overview

O4 Property Description

05 Photo Gallery

O 6 Photo Gallery

7 Area Map

O8 Contact Us

1,345 SF single family two bedroom, one and a half bathroom brick home available. The property offers easy access to I-96, as well as shopping, leisure, and transit hubs.

## **13592 MONICA**

\$70K

1,345 SF SINGLE FAMILY

This two story colonial home with two bedrooms and one and a half bathrooms features a deck, large fenced backyard, basement, as well as a detached garage. The residence, which requires extensive repair, can be a perfect starter home or investment property. It is close to shops, restaurants, schools, parks, hospitals, aiport and provides convenient access to I-96.