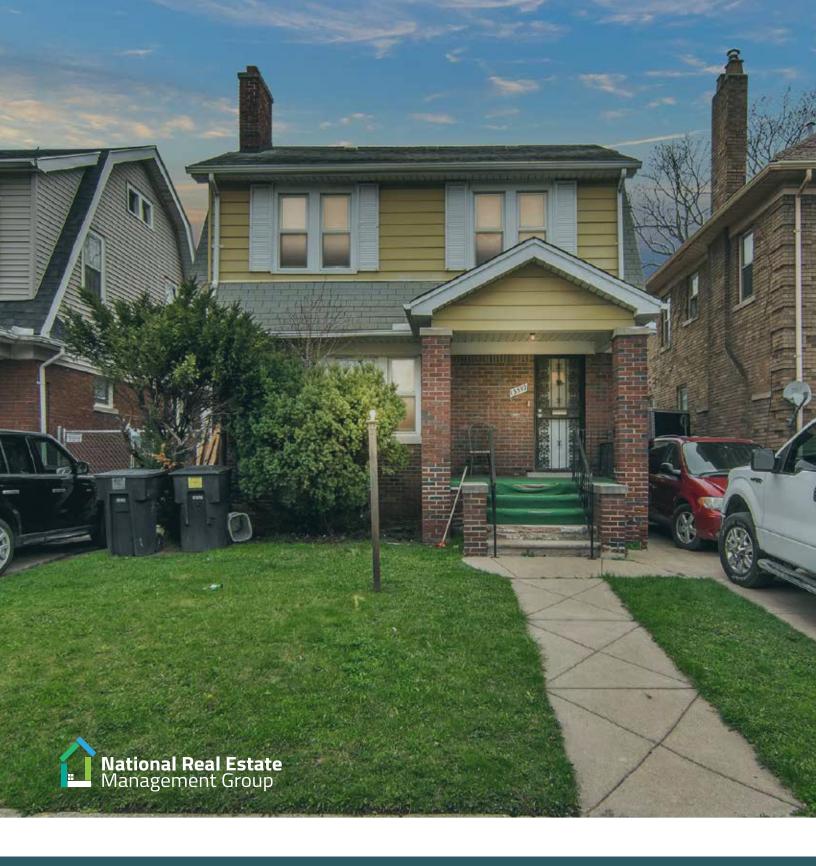

## 13592 MONICA, DETROIT 1,345 SF SINGLE FAMILY

Property Overview

O4 Property Description

05 Photo Gallery

O 6 Photo Gallery

7 Area Map

O8 Contact Us

1,345 SF single family two bedroom, one and a half bathroom brick home available. The property offers easy access to I-96, as well as shopping, leisure, and transit hubs.

## **13592 MONICA**

\$70K

1,345 SF SINGLE FAMILY

This two story colonial home with two bedrooms and one and a half bathrooms features a deck, large fenced backyard, basement, as well as a detached garage. The residence, which requires extensive repair, can be a perfect starter home or investment property. It is close to shops, restaurants, schools, parks, hospitals, aiport and provides convenient access to I-96.