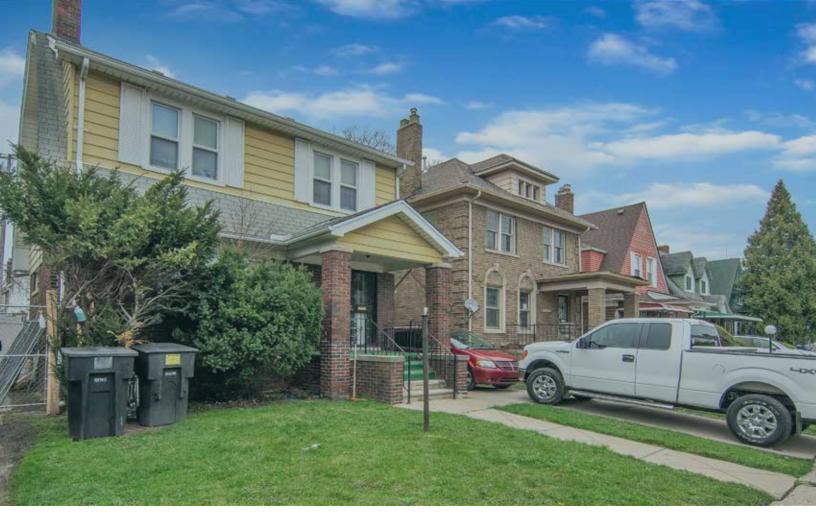

## 13592 MONICA, DETROIT 1,345 SF SINGLE FAMILY

Property Overview

O4 Property Description

05 Photo Gallery

O 6 Photo Gallery

7 Area Map

O8 Contact Us

1,345 SF single family two bedroom, one and a half bathroom brick home available. The property offers easy access to I-96, as well as shopping, leisure, and transit hubs.

## **13592 MONICA**

\$70K

1,345 SF SINGLE FAMILY

This two story colonial home with two bedrooms and one and a half bathrooms features a deck, large fenced backyard, basement, as well as a detached garage. The residence, which requires extensive repair, can be a perfect starter home or investment property. It is close to shops, restaurants, schools, parks, hospitals, aiport and provides convenient access to I-96.