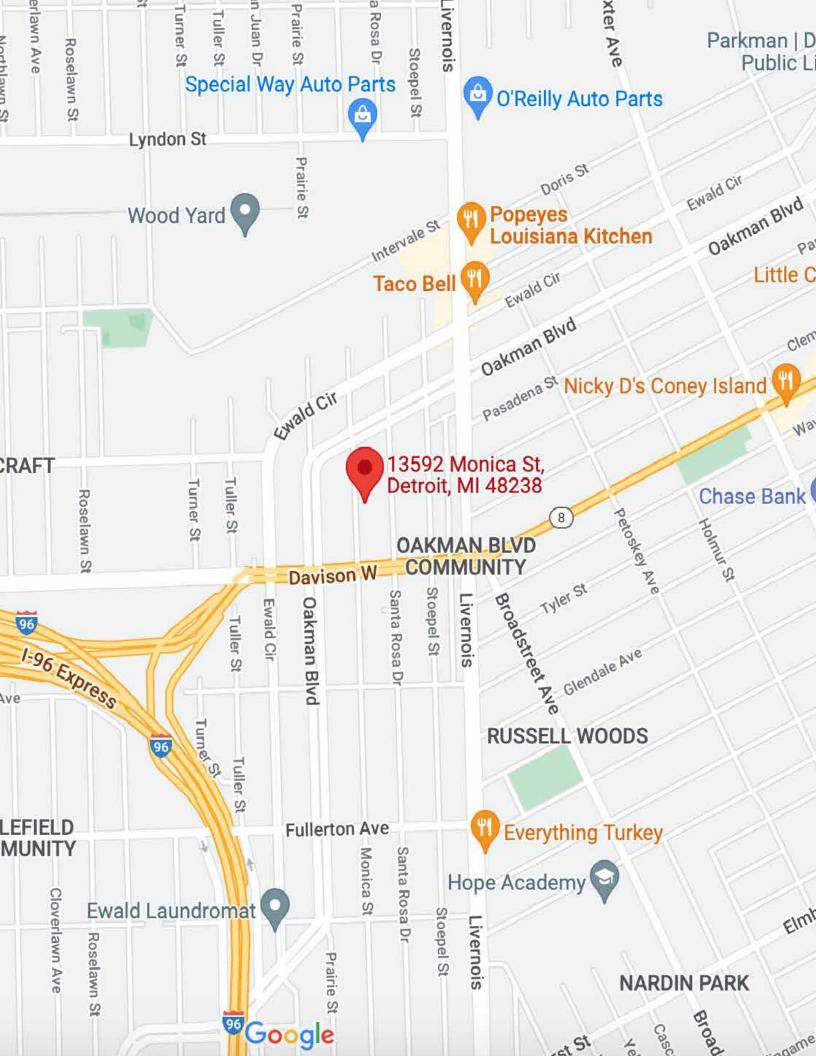

## 13592 MONICA, DETROIT 1,345 SF SINGLE FAMILY

Property Overview

O4 Property Description

05 Photo Gallery

O 6 Photo Gallery

7 Area Map

O8 Contact Us

1,345 SF single family two bedroom, one and a half bathroom brick home available. The property offers easy access to I-96, as well as shopping, leisure, and transit hubs.

## **13592 MONICA**

\$70K

1,345 SF SINGLE FAMILY

This two story colonial home with two bedrooms and one and a half bathrooms features a deck, large fenced backyard, basement, as well as a detached garage. The residence, which requires extensive repair, can be a perfect starter home or investment property. It is close to shops, restaurants, schools, parks, hospitals, aiport and provides convenient access to I-96.