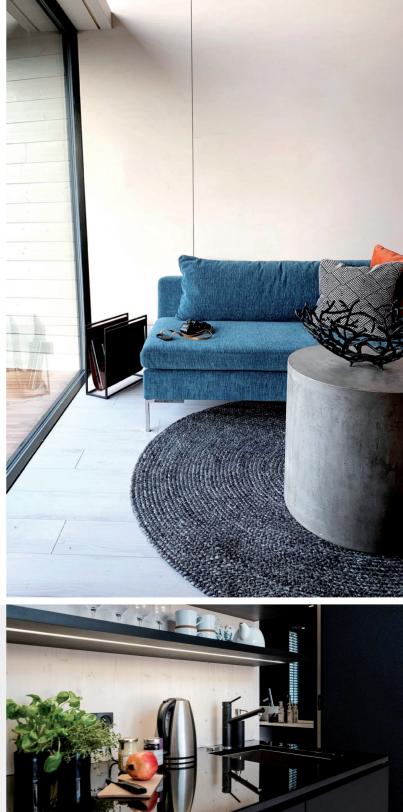

KODA Loft Micro comes with a kitchenette, a shower room, storage space, a separate sleeping area and a lounge area – all with under 20 sqm. Plus, Kodasema's renown triple-glazed facade makes this micro version of KODA suitable for any weather and season.

#### **FURNISHINGS** – inclusive

Kitchen cabinets Built-in fridge Electric stovetop Kitchen hood Dishwasher Curtain rail Bathroom with sanitary equipment