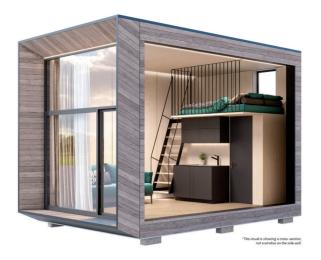

# KODA LOFT Micro

KODA Loft Micro can fit easily in your backyard, as an Accessory Dwelling Unit (ADU).

It can be a granny flat, in-law unit, backyard cottage, home office, secondary unit or something else entirely.

KODA Loft Micro comes with a kitchenette, a shower room, storage space, a separate sleeping area and a lounge area – all with under 20 sqm. Plus, Kodasema's renown triple-glazed facade makes this micro version of KODA suitable for any weather and season.

#### STRUCTURE

Terrace

KODA walls, floor, ceiling, terrace Interior finish: plywood walls, laminate floor Sleeping area (mezzanine) Glass facade, 3 layered Windows in bathroom and sleeping area (openable) Front door – sliding Terrace roof Technical room

#### **EXTERIOR EQUIPMENT**

Ladder installed on back wall