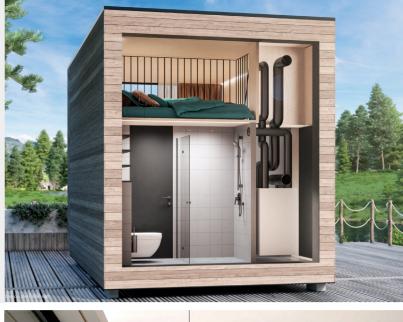

KODA Loft Micro comes with a kitchenette, a shower room, storage space, a separate sleeping area and a lounge area – all with under 20 sqm. Plus, Kodasema's renown triple-glazed facade makes this micro version of KODA suitable for any weather and season.

#### STRUCTURE

Terrace

KODA walls, floor, ceiling, terrace Interior finish: plywood walls, laminate floor Sleeping area (mezzanine) Glass facade, 3 layered Windows in bathroom and sleeping area (openable) Front door – sliding Terrace roof Technical room

#### MEP (Mechanical, Electrical, Plumbing)

Electrical cables in panels Electrical connection 20A 3Ph Electric floor heating LED lighting, readiness for pendant lights Sewerage connection 110mm Water connection DN15 Ventilation system Water boiler