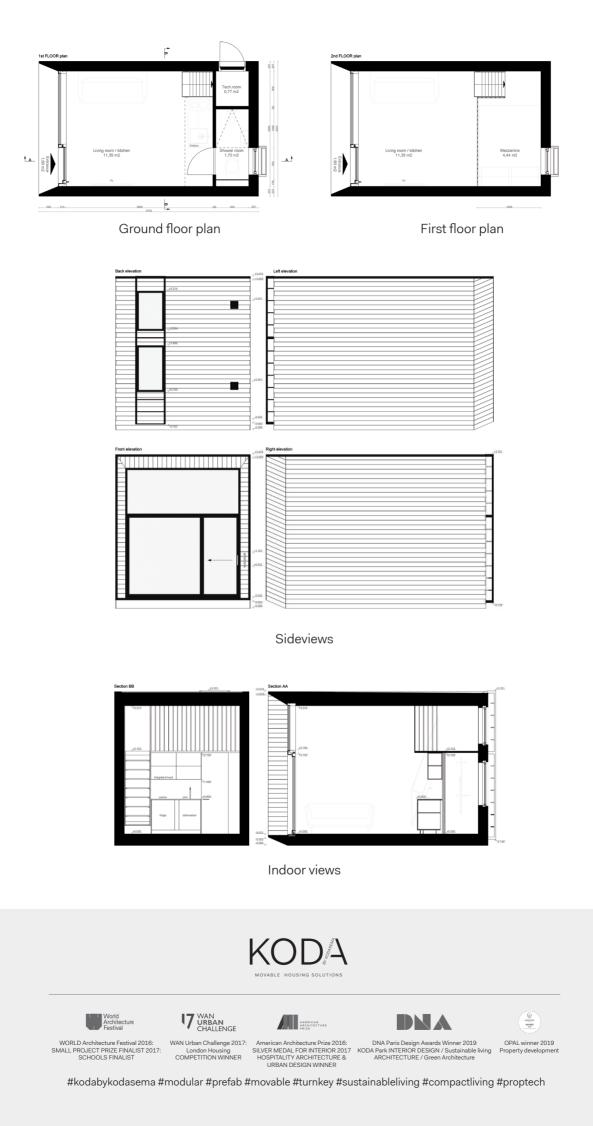

## KODA LOFT MICRO IN NUMBERS

Gross buildable area19,96m²Usable foor area18,26 m²Weight ca9 tonnesRoof snow load400kg/m²ExternalL 5700, V<br/>(with ladeInternalL 4730, V

19,96m<sup>2</sup> **18,26 m<sup>2</sup>** 9 tonnes 400kg/m<sup>2</sup> L 5700, W 3500, H 3978 (with ladder 4000) mm L 4730, W 2986, H 3314 mm L 500, W 2986 mm

#### STRUCTURE

Terrace

KODA walls, floor, ceiling, terrace Interior finish: plywood walls, laminate floor Sleeping area (mezzanine) Glass facade, 3 layered Windows in bathroom and sleeping area (openable) Front door – sliding Terrace roof Technical room