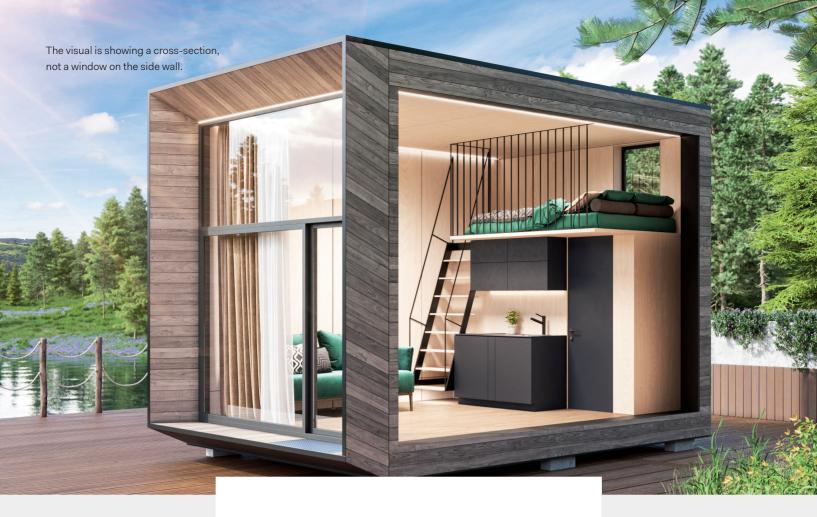

# KODA LOFT Micro

KODA Loft Micro can fit easily in your backyard, as an Accessory Dwelling Unit (ADU).

It can be a granny flat, in-law unit, backyard cottage, home office, secondary unit or something else entirely.

KODA Loft Micro comes with a kitchenette, a shower room, storage space, a separate sleeping area and a lounge area – all with under 20 sqm. Plus, Kodasema's renown triple-glazed facade makes this micro version of KODA suitable for any weather and season.

#### STRUCTURE

Terrace

KODA walls, floor, ceiling, terrace Interior finish: plywood walls, laminate floor Sleeping area (mezzanine) Glass facade, 3 layered Windows in bathroom and sleeping area (openable) Front door – sliding Terrace roof Technical room

#### **EXTERIOR EQUIPMENT**

Ladder installed on back wall