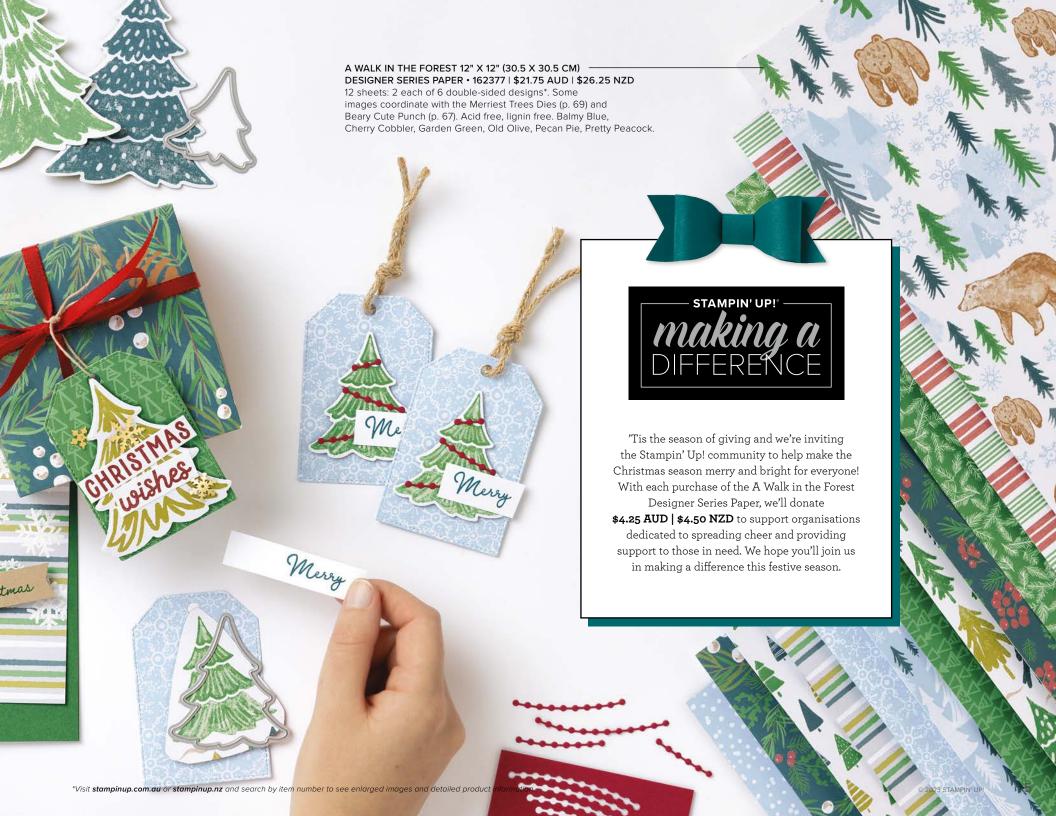

#### 5. MERRY BOLD & BRIGHT 12" X 12" (30.5 X 30.5 CM) DESIGNER SERIES PAPER 161945 | \$21.75 AUD | \$26.25 NZD

12 sheets: 2 each of 6 double-sided designs\*. Acid free, lignin free.

\*Visit stampinup.com.au or stampinup.nz and search by item number to see enlarged images and detailed product information.