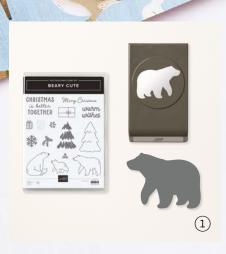

#### 2. SNOWFLAKE SKY 3D EMBOSSING FOLDER 162026 | \$19.25 AUD | \$23.25 NZD

Use with a Stampin' Cut & Emboss Machine (p. 10).  $6" \times 6-1/4"$  (15.2  $\times$  15.9 cm).