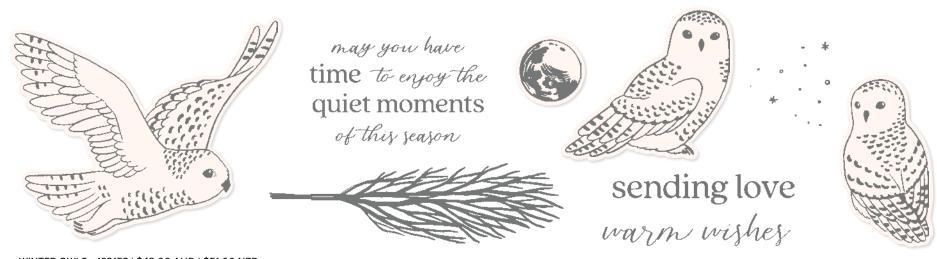

#### WINTER OWLS • 162153 | \$42.00 AUD | \$51.00 NZD

9 cling stamps (suggested clear blocks: b, c, e) O Coordinates with Winter Owls Dies

WINTER OWLS BUNDLE 162157 | <del>\$102.00</del> \$91.75 AUD | <del>\$123.00</del> \$110.50 NZD

Cling Winter Owls Stamp Set + Winter Owls Dies (p. 73) WINTER OWLS DIES • 162156 \$60.00 AUD | \$72.00 NZD

Use with a Stampin' Cut & Emboss Machine (p. 10). 10 dies. Largest die: 1-3/4" x 4-3/4" (4.4 x 12.1 cm).