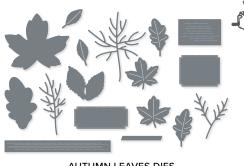

### **AUTUMN LEAVES DIES • 162185** \$67.00 AUD | \$80.00 NZD

Use with a Stampin' Cut & Emboss Machine (p. 10). 17 dies. Largest die: 2-5/8" x 3-1/8" (6.7 x 7.9 cm).

Photopolymer Above It All Stamp Set (p. 40) + Above It All Dies

AUTUMN LEAVES DIES 162185 | \$67.00 AUD | \$80.00 NZD

17 dies. Largest die: 2-5/8" x 3-1/8" (6.7 x 7.9 cm).

10%
BUNDLED SAVINGS

AUTUMN LEAVES BUNDLE 162186 | \$109.00 \$98.00 AUD | \$131.00 \$117.75 NZD

Photopolymer

Autumn Leaves Stamp Set (p. 44) + Autumn Leaves Dies

BAG OF BONES DIES 162218 | \$65.00 AUD | \$78.00 NZD

31 dies. Largest die: 2-3/16" x 3-7/16"  $(5.6 \times 8.7 \text{ cm})$ .

10%
BUNDLED SAVINGS