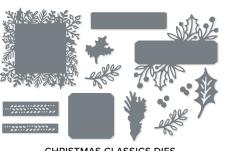

#### 2. CHRISTMAS CLASSICS BUNDLE • 161977 \$102.00 \$91.75 AUD | \$123.00 \$110.50 NZD

10% BUNDLED SAVINGS Photopolymer Christmas Classics Stamp Set + Christmas Classics Dies (p. 68)

#### CHRISTMAS CLASSICS DIES • 161976 \$65.00 AUD | \$78.00 NZD

Use with a Stampin' Cut & Emboss Machine (p. 10). 13 dies. Largest die:  $3-7/8" \times 3-1/2"$  (9.8 x 8.9 cm).