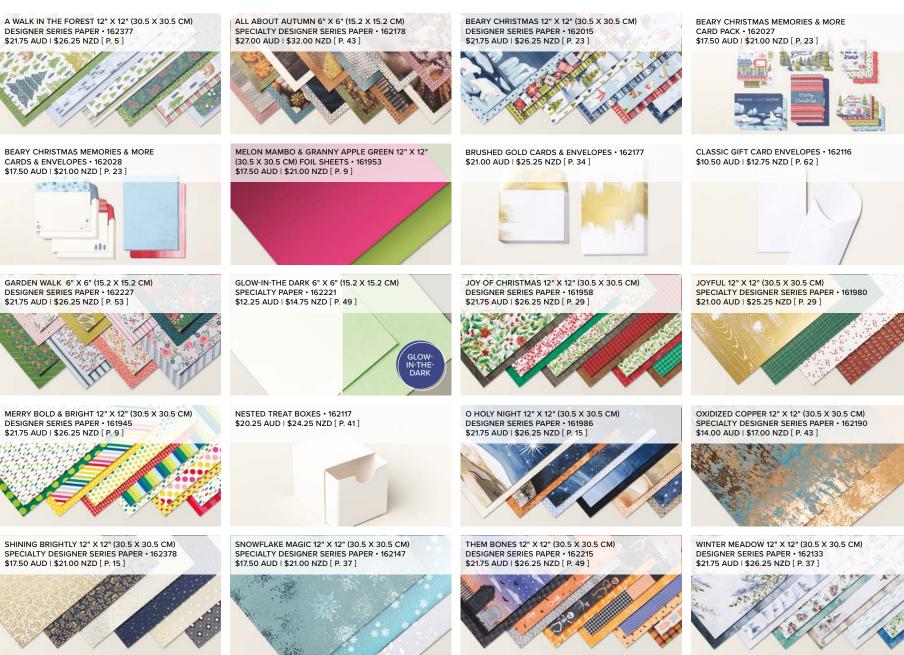

# A CHRISTMAS KIT FOR EVERYONE

Don't let the season of giving sneak up on you! Our Kits Collection can help you wrap up your seasonal crafting with style and ease. Kits are a little box of joy with everything you need to create your own Christmas cards and gift tags. Pick the kit that's right for you and get crafting, because we make creativity easy.

Visit stampinup.com.au or stampinup.nz to choose your kit today! Kit selection is based on availability, with new kits added regularly.

7

MERRY & BRIGHT • 161946 \$35.00 AUD | \$42.00 NZD

19 photopolymer stamps (suggested clear blocks: b, h, i) O Coordinates with Merry & Bright Dies SHOWN AT 100%

# MERRY & BRIGHT

MERRY & BRIGHT DIES 161950 | \$58.00 AUD | \$70.00 NZD Use with a Stampin' Cut & Emboss Machine (p. 10). 16 dies. Largest die: 1" x 1-3/4" (2.5 x 4.4 cm).

1. MERRY & BRIGHT BUNDLE • 161951 \$93.00 \$83.50 AUD | \$112.00 \$100.75 NZD

10% Bundled SAVINGS Photopolymer Merry & Bright Stamp Set + Merry & Bright Dies (p. 70)

2. WHITE 1/2" (1.3 CM) IRIDESCENT RIBBON 161955 | \$15.75 AUD | \$19.00 NZD 10 yards (9.1 m).

## 3. IRIDESCENT ADHESIVE-BACKED DISCS 161954 | \$12.25 AUD | \$14.75 NZD

200 pieces. 4 mm. Poppy Parade, Pool Party, Melon Mambo, white, Granny Apple Green.

#### 4. MELON MAMBO & GRANNY APPLE GREEN 12" X 12" (30.5 X 30.5 CM) FOIL SHEETS 161953 | \$17.50 AUD | \$21.00 NZD

4 single-sided foil sheets: 2 each of 2 colours. Acid free, lignin free. Melon Mambo, Granny Apple Green.

#### 5. MERRY BOLD & BRIGHT 12" X 12" (30.5 X 30.5 CM) DESIGNER SERIES PAPER 161945 | \$21.75 AUD | \$26.25 NZD

12 sheets: 2 each of 6 double-sided designs\*. Acid free, lignin free.

\*Visit stampinup.com.au or stampinup.nz and search by item number to see enlarged images and detailed product information.