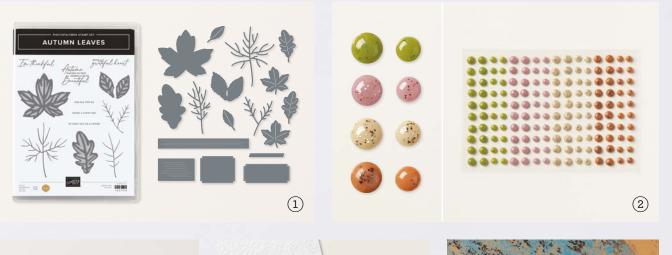

### 1. AUTUMN LEAVES BUNDLE • 162186 \$109.00 \$98.00 AUD | \$131.00 \$117.75 NZD

10% Buholed Savinos Photopolymer Autumn Leaves Stamp Set + Autumn Leaves Dies (p. 67)

## 2. ADHESIVE-BACKED SPECKLED DOTS 162191 | \$14.00 AUD | \$17.00 NZD

160 pieces in 4 colours. 4 mm, 5 mm. Mossy Meadow, Moody Mauve, Crumb Cake, Copper Clay.