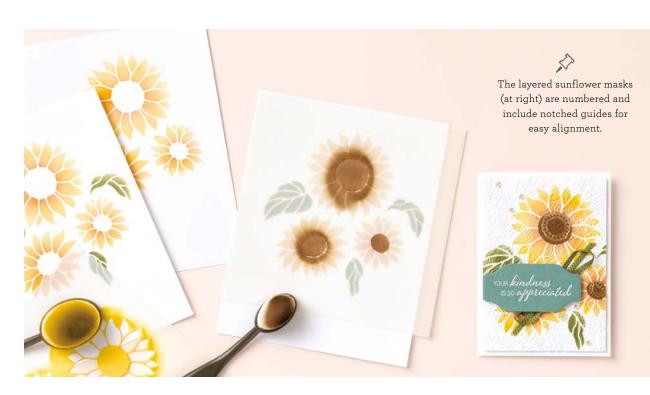

### ABUNDANT BEAUTY DECORATIVE MASKS 162331 | \$18.50 AUD | \$22.25 NZD

7 masks. Largest mask:  $7" \times 5-1/4" (17.8 \times 13.3 \text{ cm})$ . Use to create textured backgrounds. Use with Embossing Paste and Palette Knives (AC p. 136) or Classic Stampin' Ink (AC p. 122-123).