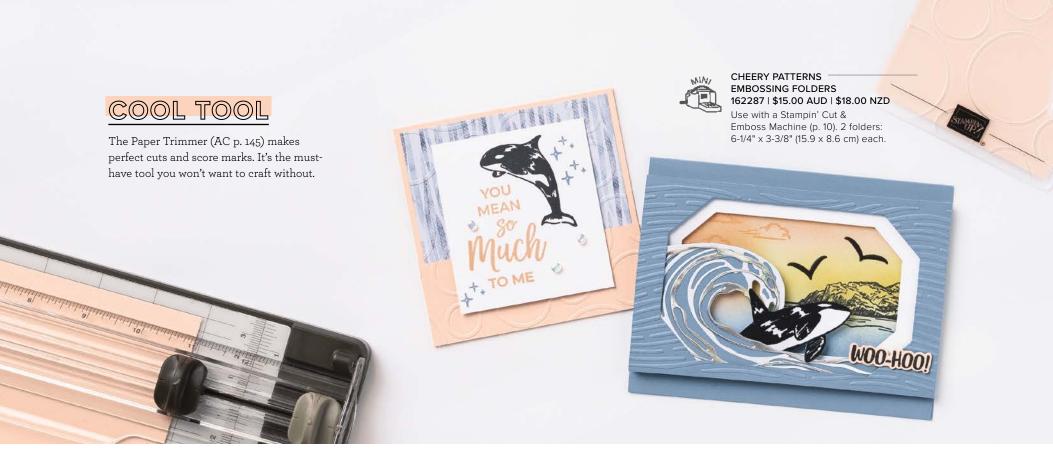

MEDLEY MIX • 162281 | \$35.00 AUD | \$42.00 NZD

13 photopolymer stamps (suggested clear blocks: b, c, d, g) O Coordinates with Ink & Tiled Punch Pack (AC p. 147), 1-3/4" (4.4 cm) Circle Punch [WEB]

LIGHT THE SKY BUNDLE 162296 | <del>\$93.00</del> \$83.50 AUD | <del>\$112.00</del> \$100.75 NZD

Photopolymer Light the Sky Stamp Set + Light the Sky Dies (p. 69)

### LIGHT THE SKY DIES • 162295 \$58.00 AUD | \$70.00 NZD

Use with a Stampin' Cut & Emboss Machine (p. 10). 6 dies. Largest die: 4-1/8" x 3-3/4" ( $10.5 \times 9.5$  cm).

ALWAYS WITH ME • 162321 | \$42.00 AUD | \$51.00 NZD 8 cling stamps (suggested clear blocks: c, d, e)

## **HYBRID** EMBOSSING FOLDER

EMBOSSING FOLDERS

CHEERY PATTERNS

DISTRESSED TILE 3D 162189 | \$16.75 AUD | \$20.00 NZD [P. 43]

SNOWFLAKE SKY 3D 162026 | \$19.25 AUD | \$23.25 NZD