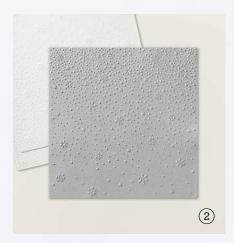

#### 3. ADHESIVE-BACKED GLITTER SEQUINS 162029 | \$14.00 AUD | \$17.00 NZD

240 pieces. 4 mm, 5 mm. Blue, white, Old Olive.