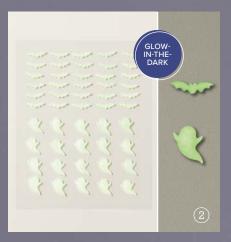

10% BUNDLED SAVINGS Photopolymer
Bag of Bones Stamp Set
+ Bag of Bones Dies (p. 67)

2. GLOW-IN-THE-DARK BATS & GHOSTS 162220 | \$14.00 AUD | \$17.00 NZD 50 adhesive-backed pieces. 1.2 cm.

3. GLOW-IN-THE-DARK 6" X 6" (15.2 X 15.2 CM) SPECIALTY PAPER • 162221 \$12.25 AUD | \$14.75 NZD