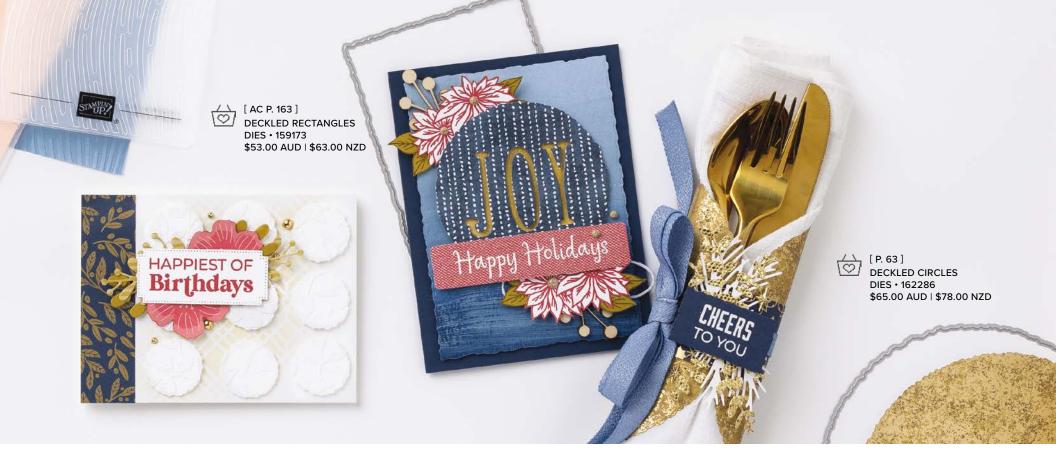

YEAR TO CELEBRATE • 162279 | \$34.00 AUD | \$40.00 NZD

13 photopolymer stamps (suggested clear blocks: a, c, d, h)

DECKLED CIRCLES DIES 162286 | \$65.00 AUD | \$78.00 NZD Use with a Stampin' Cut & Emboss Machine (p. 10). 14 dies. Largest die: 5-3/4" (14.6 cm) diameter.

CHEERS TO THE SEASON • 162309 | \$44.00 AUD | \$53.00 NZD

5 cling stamps (suggested clear blocks: b, d, e)

CURVED OCCASIONS • 162269 | \$35.00 AUD | \$42.00 NZD

15 photopolymer stamps (suggested clear blocks: c, d, g) O Coordinates with Curved Label Punch