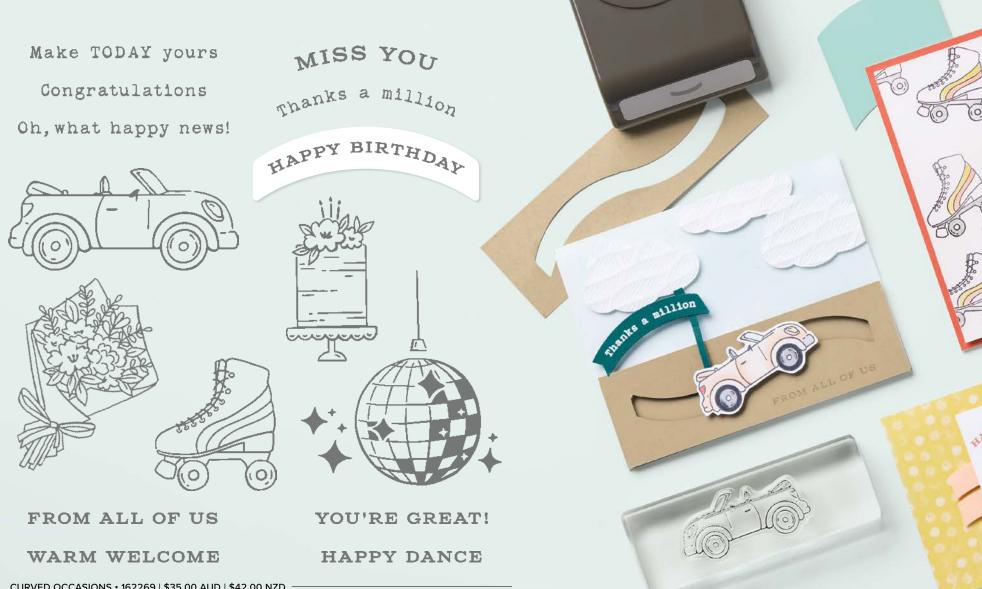

CHEERS TO THE SEASON • 162309 | \$44.00 AUD | \$53.00 NZD

5 cling stamps (suggested clear blocks: b, d, e)

CURVED OCCASIONS • 162269 | \$35.00 AUD | \$42.00 NZD

15 photopolymer stamps (suggested clear blocks: c, d, g) O Coordinates with Curved Label Punch

**CURVED OCCASIONS BUNDLE** 162274 | \$74.00 \$66.50 AUD | \$89.00 \$80.00 NZD

Curved Occasions Stamp Set + Curved Label Punch (p. 68)

CURVED LABEL PUNCH • 162273 \$39.00 AUD | \$47.00 NZD

Punched image: 2-3/8" x 7/16" (6 x 1.1 cm).