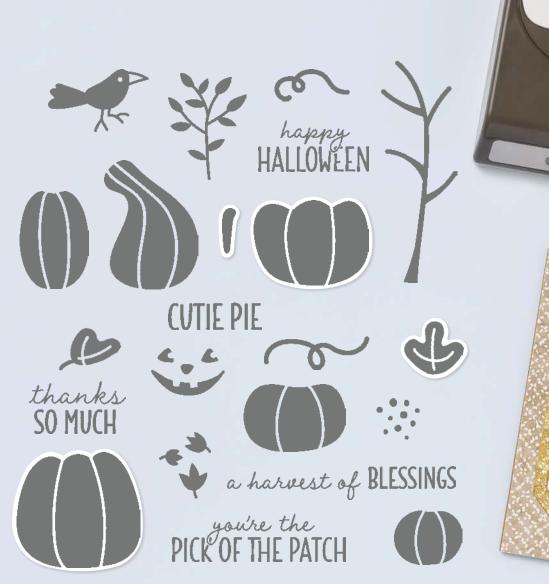

PICK OF THE PATCH • 162196 | \$37.00 AUD | \$45.00 NZD

22 photopolymer stamps (suggested clear blocks: a, b, c, d) • Two-Step O Coordinates with Pick of the Patch Builder Punch

PICK OF THE PATCH BUNDLE 162201 | \$76.00 \$68.25 AUD | \$92.00 \$82.75 NZD

Photopolymer

Pick of the Patch Stamp Set

+ Pick of the Patch Builder Punch (p. 70)

PICK OF THE PATCH BUILDER PUNCH 162200 | \$39.00 AUD | \$47.00 NZD

Largest image: 1-3/8" x 1-1/4" (3.5 x 3.2 cm).

a harvest of BLES

PUMPKIN PI

CAJUN CRAZE

STARRY SKY

BASIC BLACK

### TRICKS & TREATS • 162223 | \$35.00 AUD | \$42.00 NZD

12 photopolymer stamps (suggested clear blocks: a, b, c, d) • Two-Step O Coordinates with Tricks & Treats Dies

TRICKS & TREATS BUNDLE 162226 | \$98.00 \$88.00 AUD | \$118.00 \$106.00 NZD