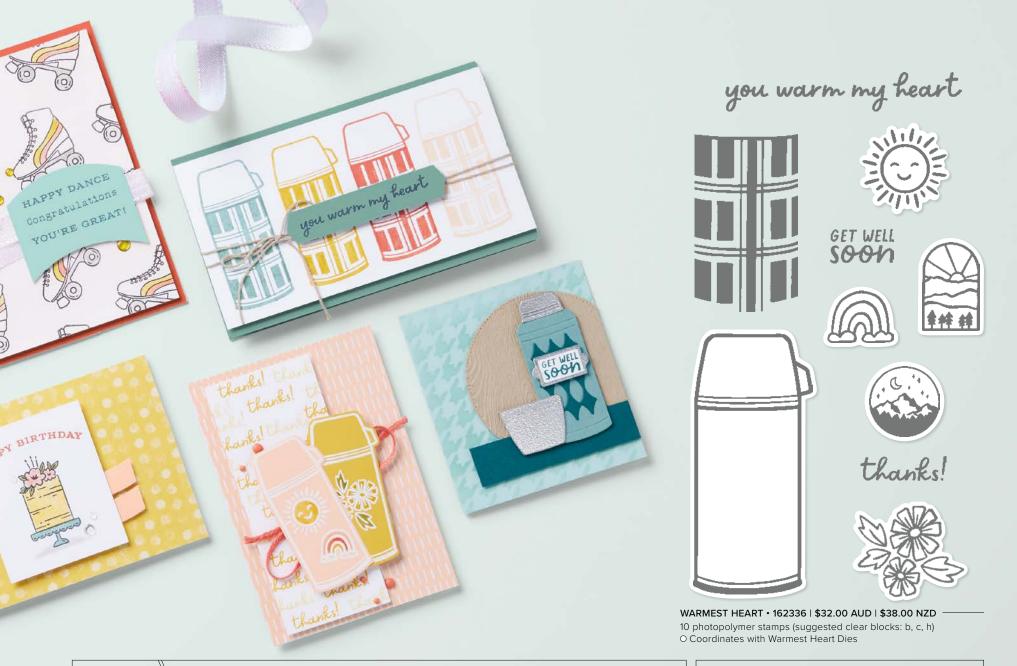

WARMEST HEART BUNDLE 163858 | \$79.00 \$71.00 AUD | \$95.00 \$85.50 NZD

Photopolymer

Warmest Heart Stamp Set + Warmest Heart Dies (p. 73)

Use with a Stampin' Cut & Emboss Machine (p. 10). 14 dies. Largest die: 1-5/16" x 2-3/4" (3.3 x 7 cm).

## WARMEST HEART DIES 162351 | \$47.00 AUD | \$57.00 NZD

14 dies. Largest die: 1-5/16" x 2-3/4" (3.3 x 7 cm).

10%
BUNDLED SAVINGS

WARMEST HEART BUNDLE 163858 | \$79.00 \$71.00 AUD | \$95.00 \$85.50 NZD

Photopolymer Warmest Heart Stamp Set (p. 65) + Warmest Heart Dies