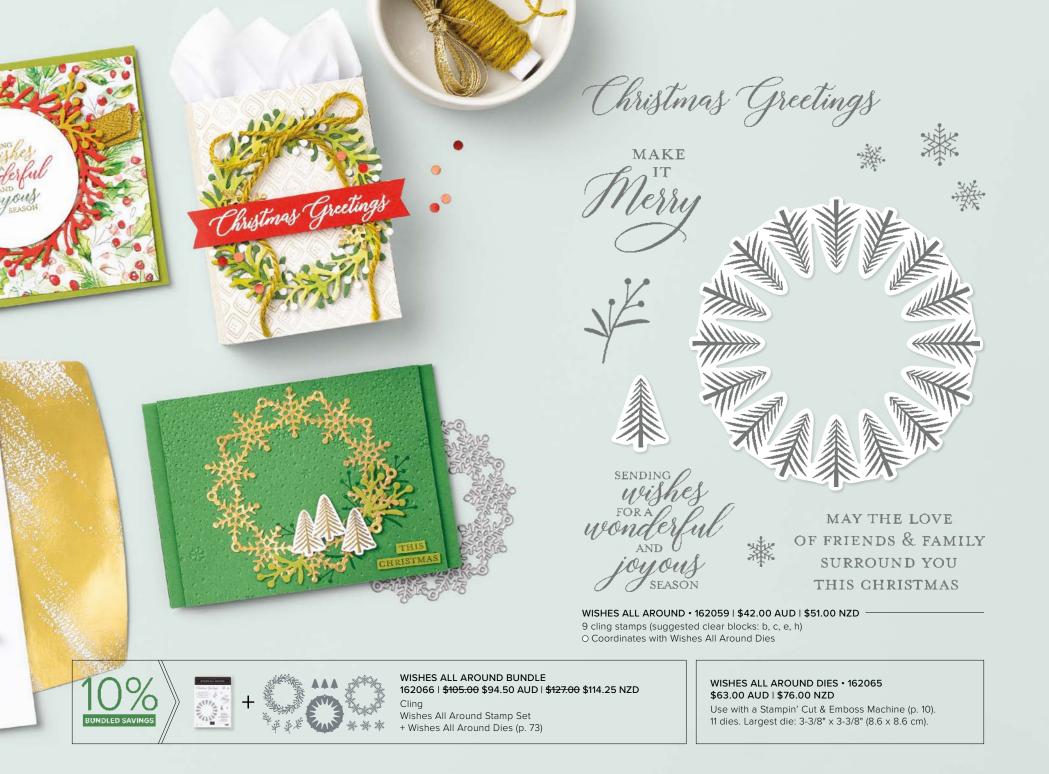

## WISHES ALL AROUND DIES 162065 | \$63.00 AUD | \$76.00 NZD

11 dies. Largest die: 3-3/8" x 3-3/8" (8.6 x 8.6 cm).

10%
BUNDLED SAVINGS

WISHES ALL AROUND BUNDLE 162066 | \$105.00 \$94.50 AUD | \$127.00 \$114.25 NZD

Clinc

Wishes All Around Stamp Set (p. 35) + Wishes All Around Dies

The Lord is my SHEPHERD

joy & peace

He shalf be calfed WONDERFUL COUNSELOR MIGHTY GOD everlasting FATHER PRINCE of PEACE The stars are brightly shining

GLORY TO GOD -in he-HIGHEST

NIGHT DIVINE • 161987 | \$47.00 AUD | \$57.00 NZD

6 cling stamps (suggested clear blocks: c, d, e) Coordinates with Night Divine Dies

NIGHT DIVINE BUNDLE 161997 | \$94.00 \$84.50 AUD | \$114.00 \$102.50 NZD Cling

Night Divine Stamp Set + Night Divine Dies (p. 70)