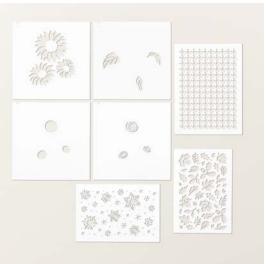

### ABUNDANT BEAUTY DECORATIVE MASKS 162331 | \$18.50 AUD | \$22.25 NZD

7 masks. Largest mask:  $7" \times 5-1/4" (17.8 \times 13.3 \text{ cm})$ . Use to create textured backgrounds. Use with Embossing Paste and Palette Knives (AC p. 136) or Classic Stampin' Ink (AC p. 122-123).