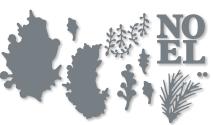

BONES

SUITE COLLECTION • 162222 | \$138.00 AUD | \$166.00 NZD

⊃hotopolymer

Suite collection includes one of each item listed on the next page

BAG OF BONES • 162216 \$35.00 AUD | \$42.00 NZD

23 photopolymer stamps (suggested clear blocks: a, b, c, e) O Coordinates with Bag of Bones Dies

BAG OF BONES DIES 162218 | \$65.00 AUD | \$78.00 NZD

Use with a Stampin' Cut & Emboss Machine (p. 10). 31 dies. Largest die: 2-3/16" x 3-7/16" (5.6 x 8.7 cm).

1. BAG OF BONES BUNDLE • 162219 \$100.00 \$90.00 AUD | \$120.00 \$108.00 NZD

10% BUNDLED SAVINGS Photopolymer
Bag of Bones Stamp Set
+ Bag of Bones Dies (p. 67)

2. GLOW-IN-THE-DARK BATS & GHOSTS 162220 | \$14.00 AUD | \$17.00 NZD 50 adhesive-backed pieces. 1.2 cm.

3. GLOW-IN-THE-DARK 6" X 6" (15.2 X 15.2 CM) SPECIALTY PAPER • 162221 \$12.25 AUD | \$14.75 NZD

8 sheets. White with green hue

4. THEM BONES 12" X 12" (30.5 X 30.5 CM)
DESIGNER SERIES PAPER • 162215
\$21.75 AUD | \$26.25 NZD

12 sheets: 2 each of 6 double-sided designs Acid free, lignin free.

\*Visit **stampinup.com.au** or **stampinup.nz** and search by item number to see enlarged images and detailed product information.