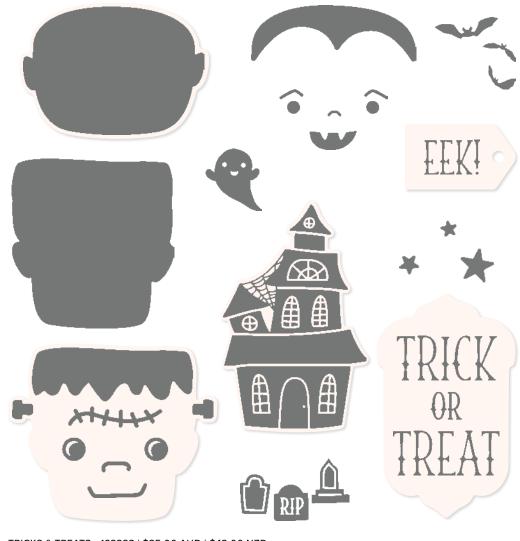

BONES

SUITE COLLECTION • 162222 | \$138.00 AUD | \$166.00 NZD

⊃hotopolymer

Suite collection includes one of each item listed on the next page

BAG OF BONES • 162216 \$35.00 AUD | \$42.00 NZD

23 photopolymer stamps (suggested clear blocks: a, b, c, e) O Coordinates with Bag of Bones Dies

BAG OF BONES DIES 162218 | \$65.00 AUD | \$78.00 NZD

Use with a Stampin' Cut & Emboss Machine (p. 10). 31 dies. Largest die: 2-3/16" x 3-7/16" (5.6 x 8.7 cm).

1. BAG OF BONES BUNDLE • 162219 \$100.00 \$90.00 AUD | \$120.00 \$108.00 NZD