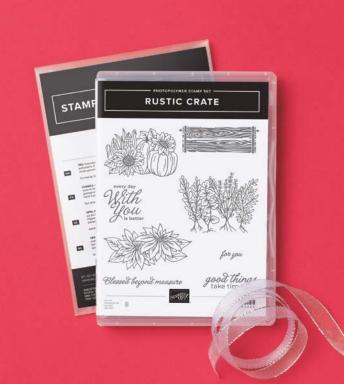

### FRUITFUL BLESSINGS DIES • 162209 \$58.00 AUD | \$70.00 NZD

Use with a Stampin' Cut & Emboss Machine (p. 10). 12 dies. Largest die: 2-7/16" x 3-1/4" ( $7.3 \times 8.3$  cm).

RUSTIC CRATE • 162265 | \$35.00 AUD | \$42.00 NZD

8 photopolymer stamps (suggested clear blocks: c, e) O Coordinates with Rustic Crate Dies

RUSTIC CRATE BUNDLE 162268 | <del>\$95.00</del> \$85.50 AUD | <del>\$114.00</del> \$102.50 NZD

Photopolymer Rustic Crate Stamp Set + Rustic Crate Dies (p. 71)

### RUSTIC CRATE DIES • 162267 \$60.00 AUD | \$72.00 NZD

Use with a Stampin' Cut & Emboss Machine (p. 10). 12 dies. Largest die: 2-5/8" x 2" ( $6.7 \times 5.1$  cm).