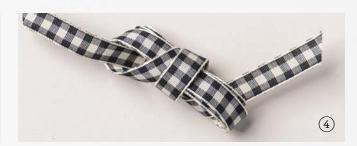

#### 3. LOOSE HOLLY GEMS & SEQUINS 161981 | \$14.00 AUD | \$17.00 NZD

550 pieces. 0.3-1.2 cm. Real Red, gold, Shaded Spruce.

4. BLACK & VERY VANILLA 3/8" (1 CM) LARGE CHECK RIBBON 161982 | \$14.00 AUD | \$17.00 NZD 10 yards (9.1 m).