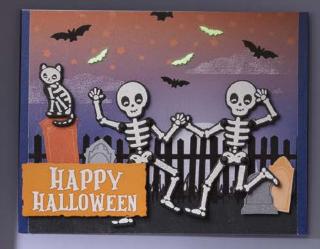

BONES

SUITE COLLECTION • 162222 | \$138.00 AUD | \$166.00 NZD

⊃hotopolymer

Suite collection includes one of each item listed on the next page

BAG OF BONES • 162216 \$35.00 AUD | \$42.00 NZD

23 photopolymer stamps (suggested clear blocks: a, b, c, e) O Coordinates with Bag of Bones Dies

BAG OF BONES DIES 162218 | \$65.00 AUD | \$78.00 NZD

Use with a Stampin' Cut & Emboss Machine (p. 10). 31 dies. Largest die: 2-3/16" x 3-7/16" (5.6 x 8.7 cm).

1. BAG OF BONES BUNDLE • 162219 \$100.00 \$90.00 AUD | \$120.00 \$108.00 NZD

10% BUNDLED SAVINGS Photopolymer
Bag of Bones Stamp Set
+ Bag of Bones Dies (p. 67)

2. GLOW-IN-THE-DARK BATS & GHOSTS 162220 | \$14.00 AUD | \$17.00 NZD 50 adhesive-backed pieces. 1.2 cm.

3. GLOW-IN-THE-DARK 6" X 6" (15.2 X 15.2 CM) SPECIALTY PAPER • 162221 \$12.25 AUD | \$14.75 NZD

8 sheets. White with green hue

4. THEM BONES 12" X 12" (30.5 X 30.5 CM)
DESIGNER SERIES PAPER • 162215
\$21.75 AUD | \$26.25 NZD

12 sheets: 2 each of 6 double-sided designs Acid free, lignin free.

\*Visit **stampinup.com.au** or **stampinup.nz** and search by item number to see enlarged images and detailed product information.