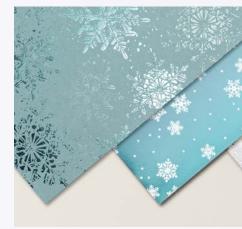

# 4. SNOWFLAKE MAGIC 12" X 12" (30.5 X 30.5 CM) SPECIALTY DESIGNER SERIES PAPER • 162147 | \$17.50 AUD | \$21.00 NZD

6 sheets: 2 each of 3 single-sided designs\* with foil. Acid free, lignin free. Lost Lagoon, silver.