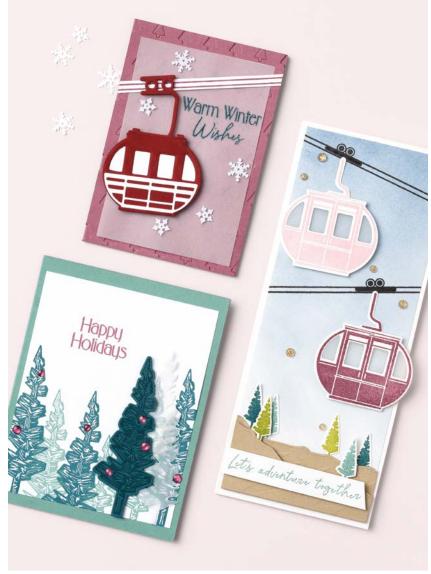

### ABOVE IT ALL • 162168 | \$35.00 AUD | \$42.00 NZD

12 photopolymer stamps (suggested clear blocks: b, c, d, h, i) O Coordinates with Above It All Dies

ABOVE IT ALL BUNDLE 162173 | <del>\$91.00</del> \$81.75 AUD | <del>\$110.00</del> \$99.00 NZD

Photopolymer Above It All Stamp Set + Above It All Dies (p. 67)

### ABOVE IT ALL DIES • 162172 \$56.00 AUD | \$68.00 NZD

Use with a Stampin' Cut & Emboss Machine (p. 10). 9 dies. Largest die: 6-3/16" x 1-3/4" ( $15.7 \times 4.4$  cm).

PRECIOUS PINECONES • 162175 | \$39.00 AUD | \$47.00 NZD