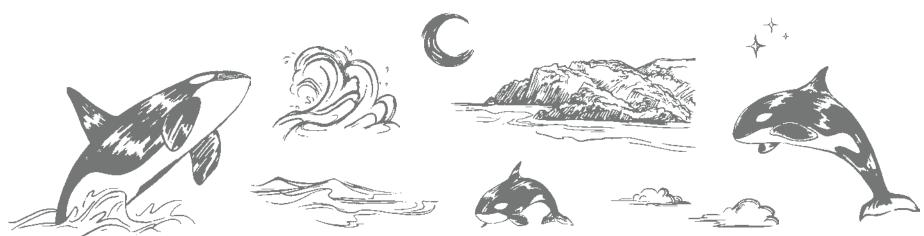

WHALE WATCHING • 162276 | \$39.00 AUD | \$47.00 NZD

9 cling stamps (suggested clear blocks: b, c, d)

YOU MEAN MUCH TO ME BEST OF UCK

TRICK or TREAT

BE Valentine

THANK You

CHEERS TO YOU AND THE NEW YEAR HAPPIEST OF Birthdays