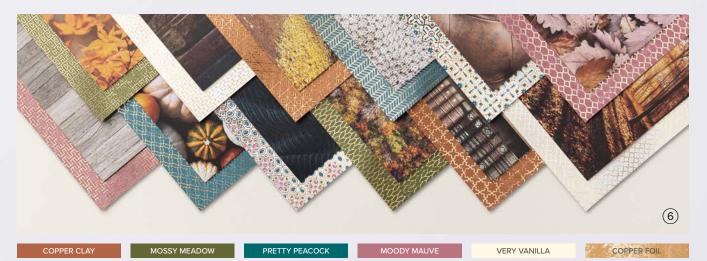

### 6. ALL ABOUT AUTUMN 6" X 6" (15.2 X 15.2 CM) SPECIALTY DESIGNER SERIES PAPER • 162178 | \$27.00 AUD | \$32.00 NZD

48 sheets: 4 each of 12 double-sided designs\*. Includes copper foil. Acid free, lignin free.