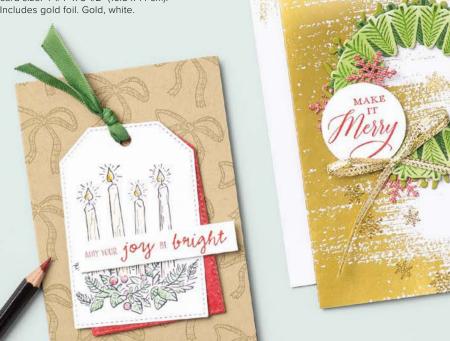

#### SAINT NICHOLAS • 162099 | \$47.00 AUD | \$57.00 NZD

- 9 cling stamps (suggested clear blocks: b, c, e) O Coordinates with Saint Nicholas Dies

**BUNDLED SAVINGS** 

SAINT NICHOLAS BUNDLE 163859 | \$107.00 \$96.25 AUD | \$129.00 \$116.00 NZD

# 'TIS THE SEASON

JOLLY WORDS • 162087 | \$41.00 AUD | \$49.00 NZD

3 cling stamps (suggested clear blocks: d, i)

## BRUSHED GOLD CARDS & ENVELOPES 162177 | \$21.00 AUD | \$25.25 NZD

20 card bases and 20 envelopes. Folded card size: 4-1/4" x 5-1/2" (10.8 x 14 cm). Includes gold foil. Gold, white.

RADIANT LIGHT • 162111 | \$41.00 AUD | \$49.00 NZD