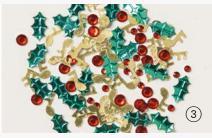

#### 3. LOOSE HOLLY GEMS & SEQUINS 161981 | \$14.00 AUD | \$17.00 NZD

550 pieces. 0.3-1.2 cm. Real Red, gold, Shaded Spruce.

4. BLACK & VERY VANILLA 3/8" (1 CM) LARGE CHECK RIBBON 161982 | \$14.00 AUD | \$17.00 NZD 10 yards (9.1 m).