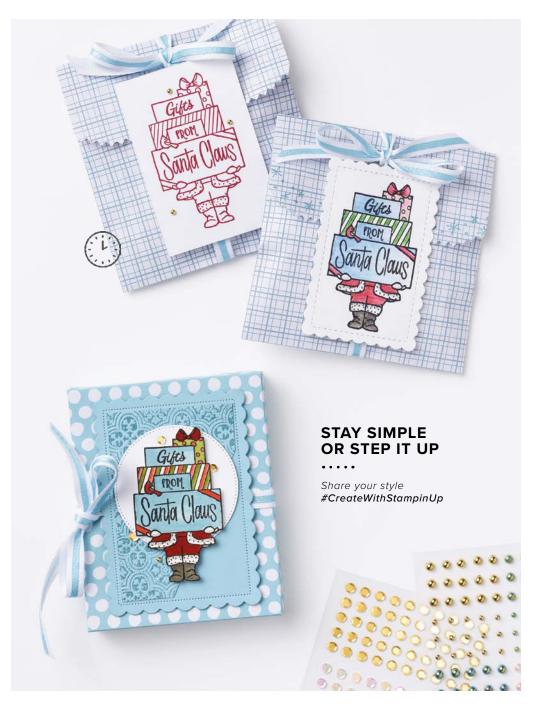

21.75 AUD | \$26.25 NZD

12 sheets: 2 each of 6 double-sided designs\*. Acid free, lignin free.

\*Visit stampinup.com.au or stampinup.nz and search by item number to see enlarged images and detailed product information.





Gram was so excited for CHRISTMAS is better TOGETHER Christmas this year. -2022 [ AC P. 135 ] VARIETY PACK 6" X 8" (15.2 X 20.3 CM) PHOTO POCKET PAGES

BEARY CUTE • 162016 | \$44.00 AUD | \$53.00 NZD

15 photopolymer stamps (suggested clear blocks: a, b, d) O Coordinates with Beary Cute Punch









BEARY CUTE BUNDLE 162023 | \$83.00 \$74.50 AUD | \$100.00 \$90.00 NZD

Beary Cute Stamp Set + Beary Cute Punch (p. 67)

BEARY CUTE PUNCH • 162022 \$39.00 AUD | \$47.00 NZD

144205 | \$11.00 AUD | \$13.25 NZD

Punched image:  $2-1/8" \times 1-3/8" (5.4 \times 3.5 cm)$ .





GIFT OF GIVING • 162075 | \$42.00 AUD | \$51.00 NZD = 5 cling stamps (suggested clear blocks: b, d, e, h)





#### WINTER OWLS • 162153 | \$42.00 AUD | \$51.00 NZD

9 cling stamps (suggested clear blocks: b, c, e) O Coordinates with Winter Owls Dies







WINTER OWLS BUNDLE 162157 | <del>\$102.00</del> \$91.75 AUD | <del>\$123.00</del> \$110.50 NZD

Cling Winter Owls Stamp Set + Winter Owls Dies (p. 73) WINTER OWLS DIES • 162156 \$60.00 AUD | \$72.00 NZD

Use with a Stampin' Cut & Emboss Machine (p. 10). 10 dies. Largest die: 1-3/4" x 4-3/4" (4.4 x 12.1 cm).









FRAGRANT FOREST • 162108 | \$35.00 AUD | \$42.00 NZD - 1 cling stamp (suggested clear block: f)

SHOWN AT 70%\*



GRACEFUL DEER • 162084 | \$44.00 AUD | \$53.00 NZD - 1 cling stamp (suggested clear block: f)

DIST INK T