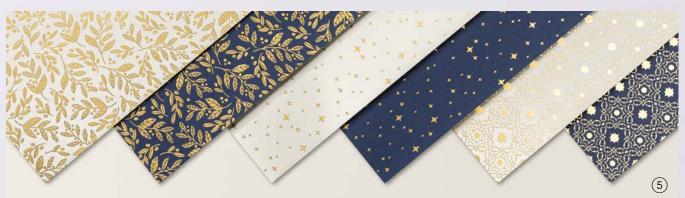

6 sheets: 1 each of 6 single-sided designs\*. Includes gold foil. Acid free, lignin free. Very Vanilla, Night of Navy, gold.

6. O HOLY NIGHT 12" X 12" (30.5 X 30.5 CM) DESIGNER SERIES PAPER 161986 | \$21.75 AUD | \$26.25 NZD

12 sheets: 2 each of 6 double-sided designs\*. Acid free, lignin free.

\*Visit **stampinup.com.au** or **stampinup.nz** and search by item number to see enlarged images and detailed product information.