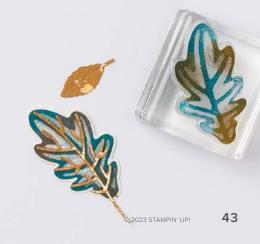

13 photopolymer stamps (suggested clear blocks: b, d, e) O Coordinates with Let's Go Shopping Dies (AC p. 158)

FOREVER FOREST BUNDLE 162058 | \$111.00 \$99.75 AUD | \$133.00 \$119.50 NZD

Cling Forever Forest Stamp Set + Forever Forest Dies (p. 68)

**AUTUMN LEAVES** 162179 | \$42.00 AUD \$51.00 NZD [ P. 44 ]

FOREVER FOREST 162054 | \$46.00 AUD \$55.00 NZD [ P. 20 ]

JOY OF NOEL 161959 | \$42.00 AUD \$51.00 NZD [ P. 30 ]

MODERN GARDEN 162228 | \$42.00 AUD \$51.00 NZD [ P. 54 ]