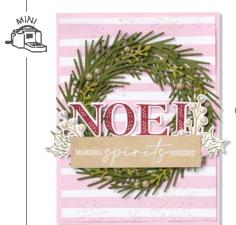

MAKING Spirits BRIGHT
To:

Multiple images on one stamp; die cuts out separate shapes!

From:

JOY OF NOEL • 161959 | \$42.00 AUD | \$51.00 NZD

12 photopolymer stamps (suggested clear blocks: a, c, e, h) O Coordinates with Joy of Noel Dies

JOY OF NOEL BUNDLE 161967 | <del>\$95.00</del> \$85.50 AUD | <del>\$114.00</del> \$102.50 NZD

Photopolymer
Joy of Noel Stamp Set + Joy of Noel Dies (p. 69)

JOY OF NOEL DIES • 161965 \$53.00 AUD | \$63.00 NZD