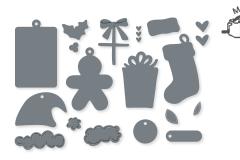

#### SENDING CHEER • 162050 | \$42.00 AUD | \$51.00 NZD

18 photopolymer stamps (suggested clear blocks: a, b, d, e) • Two-Step O Coordinates with Sending Cheer Dies

SENDING CHEER BUNDLE 162053 | <del>\$103.00</del> \$92.50 AUD | <del>\$125.00</del> \$112.50 NZD

Photopolymer Sending Cheer Stamp Set + Sending Cheer Dies (p. 71)

#### SENDING CHEER DIES • 162052 \$61.00 AUD | \$74.00 NZD

Use with a Stampin' Cut & Emboss Machine (p. 10). 18 dies. Largest die: 1-3/4"  $\times$  2-13/16" (4.4  $\times$  7.1 cm).

CHRISTMAS TIDINGS EMBOSSING FOLDER 162115 | \$15.00 AUD | \$18.00 NZD