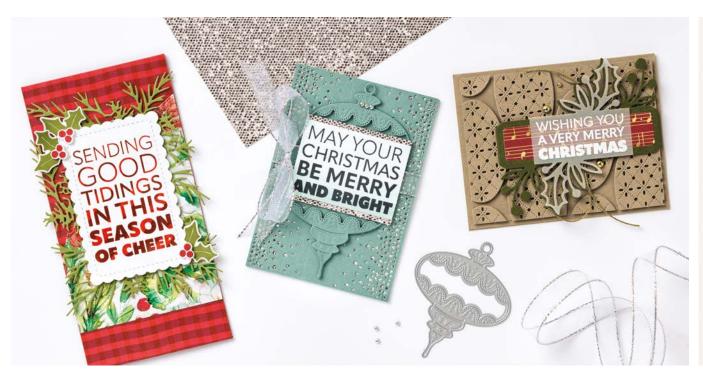

Use with a Stampin' Cut & Emboss Machine (p. 10). 8 dies. Largest die: 2-5/8" x 3" (6.7 x 7.6 cm).

WISHING YOU A VERY MERRY **CHRISTMAS** 

PEACEAND JOY TO YOU **ND YOURS** 

MAY YOUR **CHRISTMAS BE MERRY AND BRIGHT** 

SENDING **TIDINGS** IN THIS **SEASON** OF CHEER

JOY TO YOU • 162090 | \$42.00 AUD | \$51.00 NZD

4 cling stamps (suggested clear blocks: d, e)