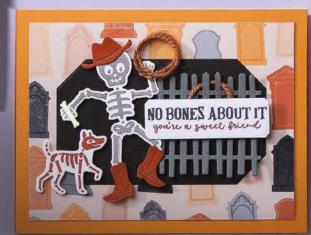

BONES

SUITE COLLECTION • 162222 | \$138.00 AUD | \$166.00 NZD

⊃hotopolymer

Suite collection includes one of each item listed on the next page

BAG OF BONES • 162216 \$35.00 AUD | \$42.00 NZD

23 photopolymer stamps (suggested clear blocks: a, b, c, e) O Coordinates with Bag of Bones Dies

BAG OF BONES DIES 162218 | \$65.00 AUD | \$78.00 NZD

Use with a Stampin' Cut & Emboss Machine (p. 10). 31 dies. Largest die: 2-3/16" x 3-7/16" (5.6 x 8.7 cm).

1. BAG OF BONES BUNDLE • 162219 \$100.00 \$90.00 AUD | \$120.00 \$108.00 NZD

10% BUNDLED SAVINGS Photopolymer
Bag of Bones Stamp Set
+ Bag of Bones Dies (p. 67)

2. GLOW-IN-THE-DARK BATS & GHOSTS 162220 | \$14.00 AUD | \$17.00 NZD 50 adhesive-backed pieces. 1.2 cm.

3. GLOW-IN-THE-DARK 6" X 6" (15.2 X 15.2 CM) SPECIALTY PAPER • 162221 \$12.25 AUD | \$14.75 NZD

8 sheets. White with green hue

4. THEM BONES 12" X 12" (30.5 X 30.5 CM)
DESIGNER SERIES PAPER • 162215
\$21.75 AUD | \$26.25 NZD

12 sheets: 2 each of 6 double-sided designs Acid free, lignin free.

\*Visit **stampinup.com.au** or **stampinup.nz** and search by item number to see enlarged images and detailed product information.