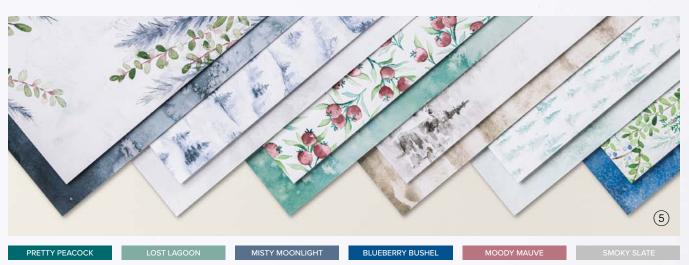

# 5. OXIDIZED COPPER 12" X 12" (30.5 X 30.5 CM) SPECIALTY DESIGNER SERIES PAPER • 162190 | \$14.00 AUD | \$17.00 NZD

4 sheets: 2 each of 2 designs\*. Includes copper foil. Acid free, lignin free. Pretty Peacock, copper.

### 6. ALL ABOUT AUTUMN 6" X 6" (15.2 X 15.2 CM) SPECIALTY DESIGNER SERIES PAPER • 162178 | \$27.00 AUD | \$32.00 NZD

48 sheets: 4 each of 12 double-sided designs\*. Includes copper foil. Acid free, lignin free.