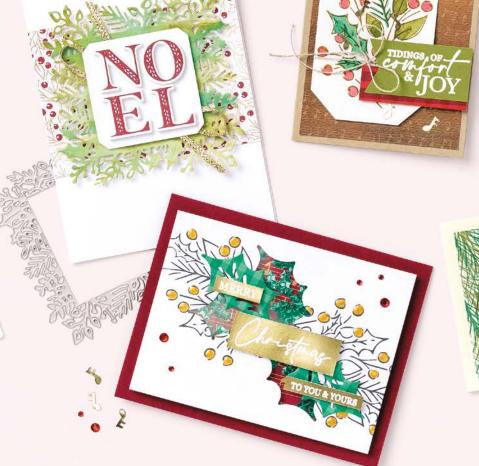

# A CHRISTMAS KIT FOR EVERYONE

Don't let the season of giving sneak up on you! Our Kits Collection can help you wrap up your seasonal crafting with style and ease. Kits are a little box of joy with everything you need to create your own Christmas cards and gift tags. Pick the kit that's right for you and get crafting, because we make creativity easy.

Visit stampinup.com.au or stampinup.nz to choose your kit today! Kit selection is based on availability, with new kits added regularly.

7

MERRY & BRIGHT • 161946 \$35.00 AUD | \$42.00 NZD

19 photopolymer stamps (suggested clear blocks: b, h, i) O Coordinates with Merry & Bright Dies SHOWN AT 100%

# MERRY & BRIGHT

MERRY & BRIGHT DIES 161950 | \$58.00 AUD | \$70.00 NZD Use with a Stampin' Cut & Emboss Machine (p. 10). 16 dies. Largest die: 1" x 1-3/4" (2.5 x 4.4 cm).

1. MERRY & BRIGHT BUNDLE • 161951 \$93.00 \$83.50 AUD | \$112.00 \$100.75 NZD