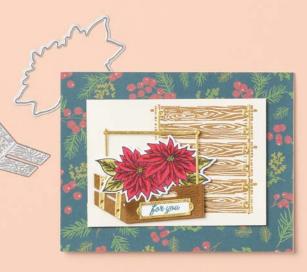

### FRUITFUL BLESSINGS DIES • 162209 \$58.00 AUD | \$70.00 NZD

Use with a Stampin' Cut & Emboss Machine (p. 10). 12 dies. Largest die: 2-7/16" x 3-1/4" ( $7.3 \times 8.3$  cm).

RUSTIC CRATE • 162265 | \$35.00 AUD | \$42.00 NZD

8 photopolymer stamps (suggested clear blocks: c, e) O Coordinates with Rustic Crate Dies

RUSTIC CRATE BUNDLE 162268 | <del>\$95.00</del> \$85.50 AUD | <del>\$114.00</del> \$102.50 NZD

Photopolymer Rustic Crate Stamp Set + Rustic Crate Dies (p. 71)

### RUSTIC CRATE DIES • 162267 \$60.00 AUD | \$72.00 NZD

Use with a Stampin' Cut & Emboss Machine (p. 10). 12 dies. Largest die: 2-5/8" x 2" ( $6.7 \times 5.1$  cm).