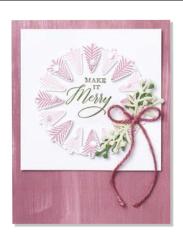

### SPARKLING SNOWFLAKES • 162158 | \$35.00 AUD | \$42.00 NZD

10 photopolymer stamps (suggested clear blocks: b, c, d) • Two-Step  $\odot$  Coordinates with Sparkling Snowflakes Tag Topper Punch

SPARKLING SNOWFLAKES BUNDLE 162165 | \$81.00 \$72.75 AUD | \$97.00 \$87.25 NZD

Photopolymer Sparkling Snowflakes Stamp Set

+ Sparkling Snowflakes Tag Topper Punch (p. 72)

# SPARKLING SNOWFLAKES TAG TOPPER PUNCH 162164 | \$46.00 AUD | \$55.00 NZD

Punches any length cardstock. Punched image width: 2" (5.1 cm).