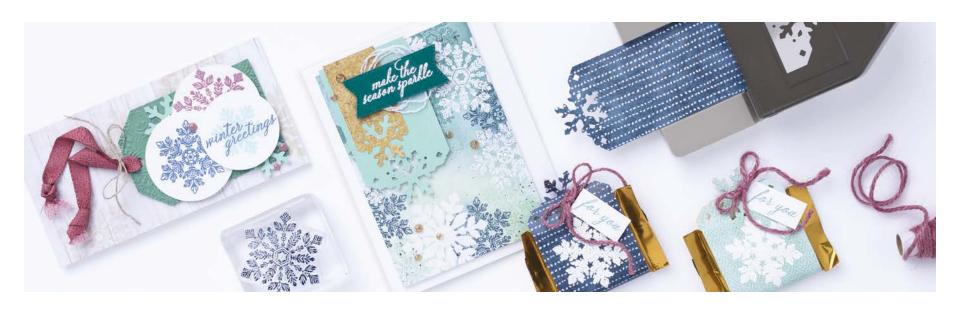

### SPARKLING SNOWFLAKES • 162158 | \$35.00 AUD | \$42.00 NZD

10 photopolymer stamps (suggested clear blocks: b, c, d) • Two-Step  $\odot$  Coordinates with Sparkling Snowflakes Tag Topper Punch

SPARKLING SNOWFLAKES BUNDLE 162165 | \$81.00 \$72.75 AUD | \$97.00 \$87.25 NZD

Photopolymer Sparkling Snowflakes Stamp Set

+ Sparkling Snowflakes Tag Topper Punch (p. 72)

# SPARKLING SNOWFLAKES TAG TOPPER PUNCH 162164 | \$46.00 AUD | \$55.00 NZD

Punches any length cardstock. Punched image width: 2" (5.1 cm).