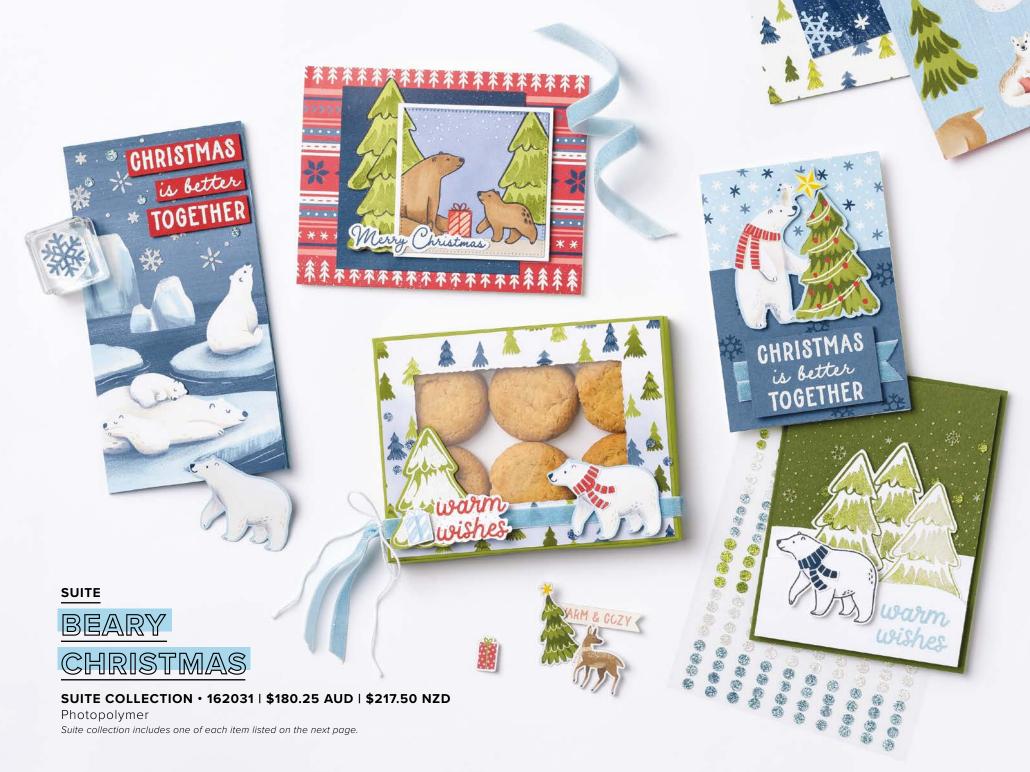

Gram was so excited for CHRISTMAS is better TOGETHER Christmas this year. -2022 [ AC P. 135 ] VARIETY PACK 6" X 8" (15.2 X 20.3 CM) PHOTO POCKET PAGES

BEARY CUTE • 162016 | \$44.00 AUD | \$53.00 NZD

15 photopolymer stamps (suggested clear blocks: a, b, d) O Coordinates with Beary Cute Punch

BEARY CUTE BUNDLE 162023 | \$83.00 \$74.50 AUD | \$100.00 \$90.00 NZD

Beary Cute Stamp Set + Beary Cute Punch (p. 67)

BEARY CUTE PUNCH • 162022 \$39.00 AUD | \$47.00 NZD

144205 | \$11.00 AUD | \$13.25 NZD