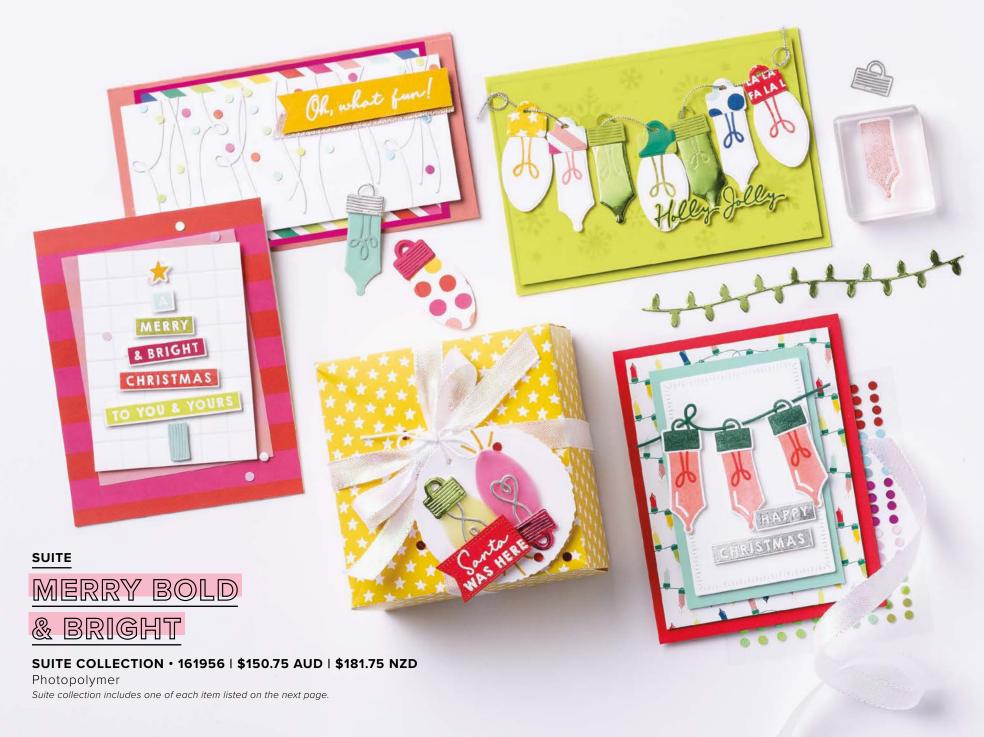

# MERRY & BRIGHT

MERRY & BRIGHT DIES 161950 | \$58.00 AUD | \$70.00 NZD Use with a Stampin' Cut & Emboss Machine (p. 10). 16 dies. Largest die: 1" x 1-3/4" (2.5 x 4.4 cm).

1. MERRY & BRIGHT BUNDLE • 161951 \$93.00 \$83.50 AUD | \$112.00 \$100.75 NZD

10% Bundled SAVINGS Photopolymer Merry & Bright Stamp Set + Merry & Bright Dies (p. 70)

2. WHITE 1/2" (1.3 CM) IRIDESCENT RIBBON 161955 | \$15.75 AUD | \$19.00 NZD 10 yards (9.1 m).

## 3. IRIDESCENT ADHESIVE-BACKED DISCS 161954 | \$12.25 AUD | \$14.75 NZD

200 pieces. 4 mm. Poppy Parade, Pool Party, Melon Mambo, white, Granny Apple Green.

#### 4. MELON MAMBO & GRANNY APPLE GREEN 12" X 12" (30.5 X 30.5 CM) FOIL SHEETS 161953 | \$17.50 AUD | \$21.00 NZD

4 single-sided foil sheets: 2 each of 2 colours. Acid free, lignin free. Melon Mambo, Granny Apple Green.

#### 5. MERRY BOLD & BRIGHT 12" X 12" (30.5 X 30.5 CM) DESIGNER SERIES PAPER 161945 | \$21.75 AUD | \$26.25 NZD

12 sheets: 2 each of 6 double-sided designs\*. Acid free, lignin free.

\*Visit stampinup.com.au or stampinup.nz and search by item number to see enlarged images and detailed product information.