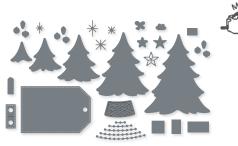

MERRIEST TREES • 162043 | \$44.00 AUD | \$53.00 NZD -

16 photopolymer stamps (suggested clear blocks: a, c, e, g, h)  $\bullet$  Two-Step O Coordinates with Merriest Trees Dies

MERRIEST TREES BUNDLE 162048 | \$109.00 \$98.00 AUD | \$131.00 \$117.75 NZD

Photopolymer

Merriest Trees Stamp Set + Merriest Trees Dies (p. 69)

#### MERRIEST TREES DIES • 162047 \$65.00 AUD | \$78.00 NZD

Use with a Stampin' Cut & Emboss Machine (p. 10). 26 dies. Largest die: 3-1/8" x 4" (7.9 x 10.2 cm).

FESTIVE & FUN • 162078 | \$46.00 AUD | \$55.00 NZD