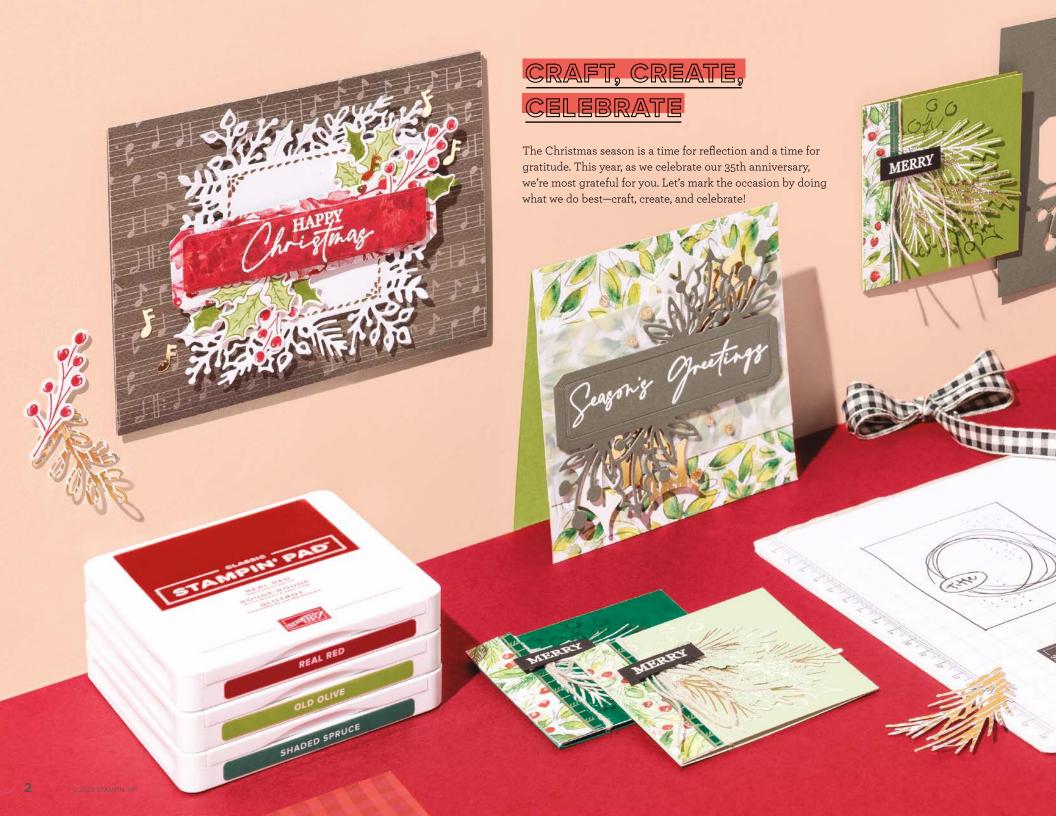

# A CHRISTMAS KIT FOR EVERYONE

Don't let the season of giving sneak up on you! Our Kits Collection can help you wrap up your seasonal crafting with style and ease. Kits are a little box of joy with everything you need to create your own Christmas cards and gift tags. Pick the kit that's right for you and get crafting, because we make creativity easy.

Visit stampinup.com.au or stampinup.nz to choose your kit today! Kit selection is based on availability, with new kits added regularly.

7

MERRY & BRIGHT • 161946 \$35.00 AUD | \$42.00 NZD

19 photopolymer stamps (suggested clear blocks: b, h, i) O Coordinates with Merry & Bright Dies SHOWN AT 100%