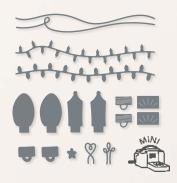

# MERRY & BRIGHT

MERRY & BRIGHT DIES 161950 | \$58.00 AUD | \$70.00 NZD Use with a Stampin' Cut & Emboss Machine (p. 10). 16 dies. Largest die: 1" x 1-3/4" (2.5 x 4.4 cm).

1. MERRY & BRIGHT BUNDLE • 161951 \$93.00 \$83.50 AUD | \$112.00 \$100.75 NZD