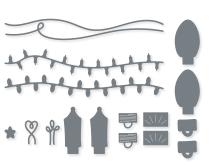

# MERRY & BRIGHT

MERRY & BRIGHT DIES 161950 | \$58.00 AUD | \$70.00 NZD Use with a Stampin' Cut & Emboss Machine (p. 10). 16 dies. Largest die: 1" x 1-3/4" (2.5 x 4.4 cm).

1. MERRY & BRIGHT BUNDLE • 161951 \$93.00 \$83.50 AUD | \$112.00 \$100.75 NZD