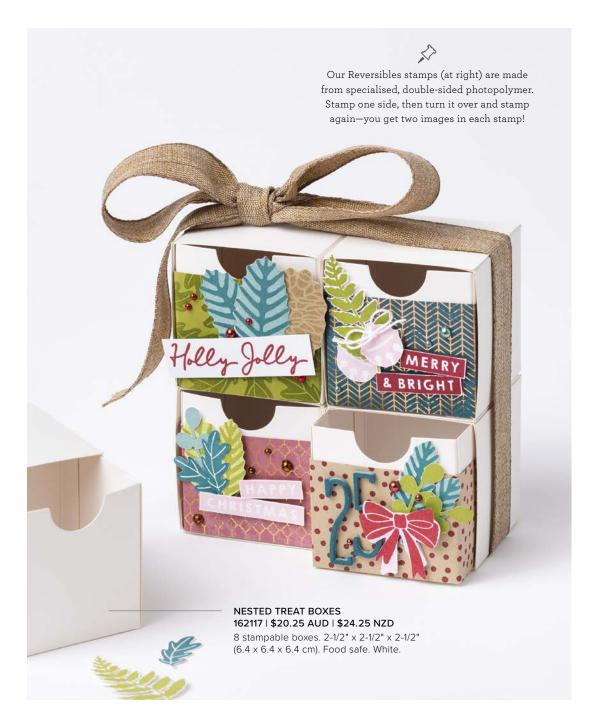

#### CATALOGUE ICONS

Quick and easy projects—perfect for creating multiples.

Distinktive stamps create different opacities in a single stamped image.

Specialised photopolymer stamps with images on both sides.