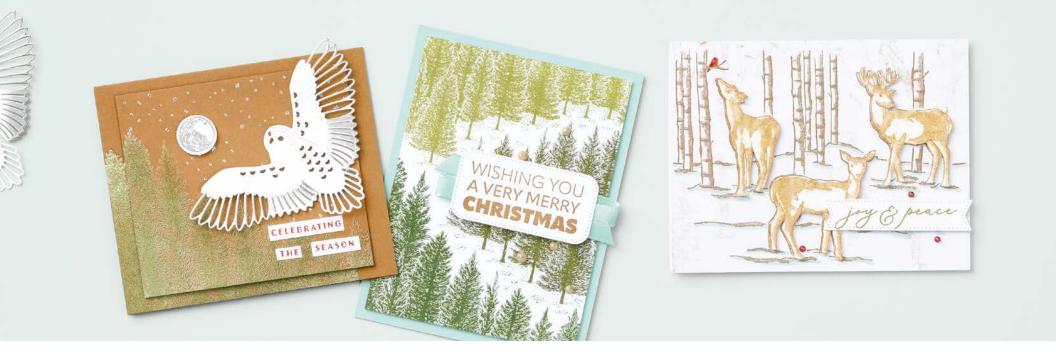

#### WINTER OWLS • 162153 | \$42.00 AUD | \$51.00 NZD

9 cling stamps (suggested clear blocks: b, c, e) O Coordinates with Winter Owls Dies

WINTER OWLS BUNDLE 162157 | <del>\$102.00</del> \$91.75 AUD | <del>\$123.00</del> \$110.50 NZD

Cling Winter Owls Stamp Set + Winter Owls Dies (p. 73) WINTER OWLS DIES • 162156 \$60.00 AUD | \$72.00 NZD

Use with a Stampin' Cut & Emboss Machine (p. 10). 10 dies. Largest die: 1-3/4" x 4-3/4" (4.4 x 12.1 cm).