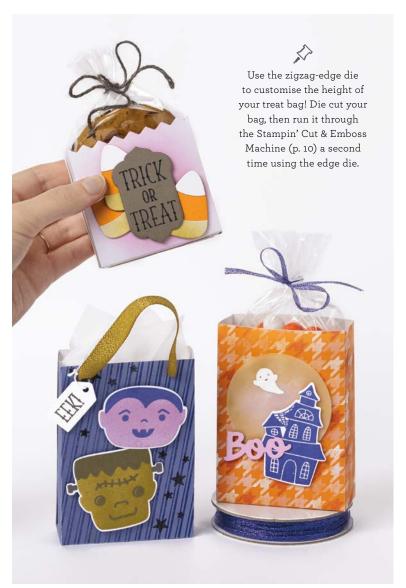

### TRICKS & TREATS • 162223 | \$35.00 AUD | \$42.00 NZD

12 photopolymer stamps (suggested clear blocks: a, b, c, d) • Two-Step O Coordinates with Tricks & Treats Dies

TRICKS & TREATS BUNDLE 162226 | \$98.00 \$88.00 AUD | \$118.00 \$106.00 NZD

Photopolymer

Tricks & Treats Stamp Set + Tricks & Treats Dies (p. 72)

### TRICKS & TREATS DIES • 162225 \$63.00 AUD | \$76.00 NZD

Use with a Stampin' Cut & Emboss Machine (p. 10). 15 dies. Finished bag size:  $3" \times 4" \times 1" (7.6 \times 10.2 \times 2.5 \text{ cm})$ .