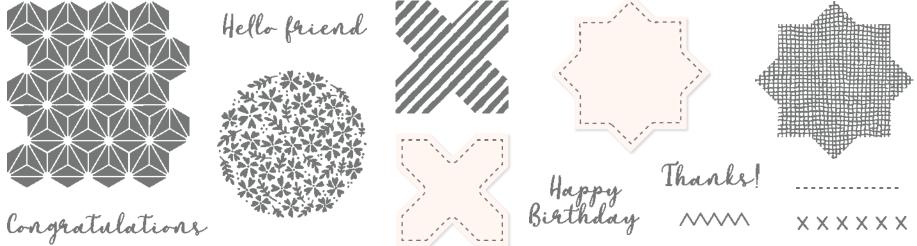

#### MANY MERRY THOUGHTS & VISHES

A SIMPLE TO SAY THINKING OF YOU THIS

one stamp; die cuts out separate shapes!

Multiple images on

WITH JOY, PEACE & LOVE