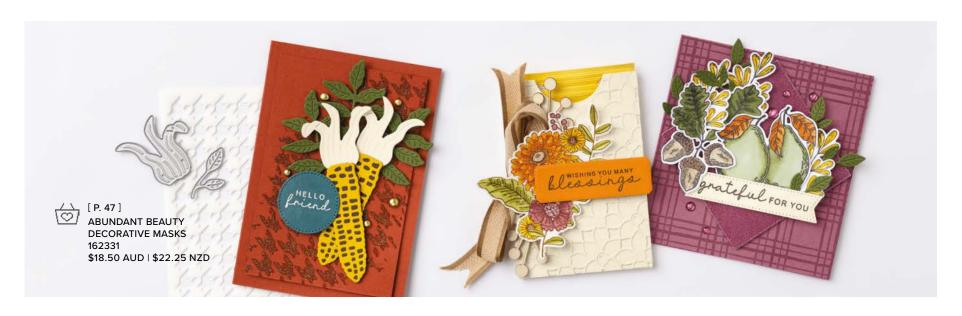

### ABUNDANT BEAUTY DECORATIVE MASKS 162331 | \$18.50 AUD | \$22.25 NZD

7 masks. Largest mask:  $7" \times 5-1/4" (17.8 \times 13.3 \text{ cm})$ . Use to create textured backgrounds. Use with Embossing Paste and Palette Knives (AC p. 136) or Classic Stampin' Ink (AC p. 122-123).