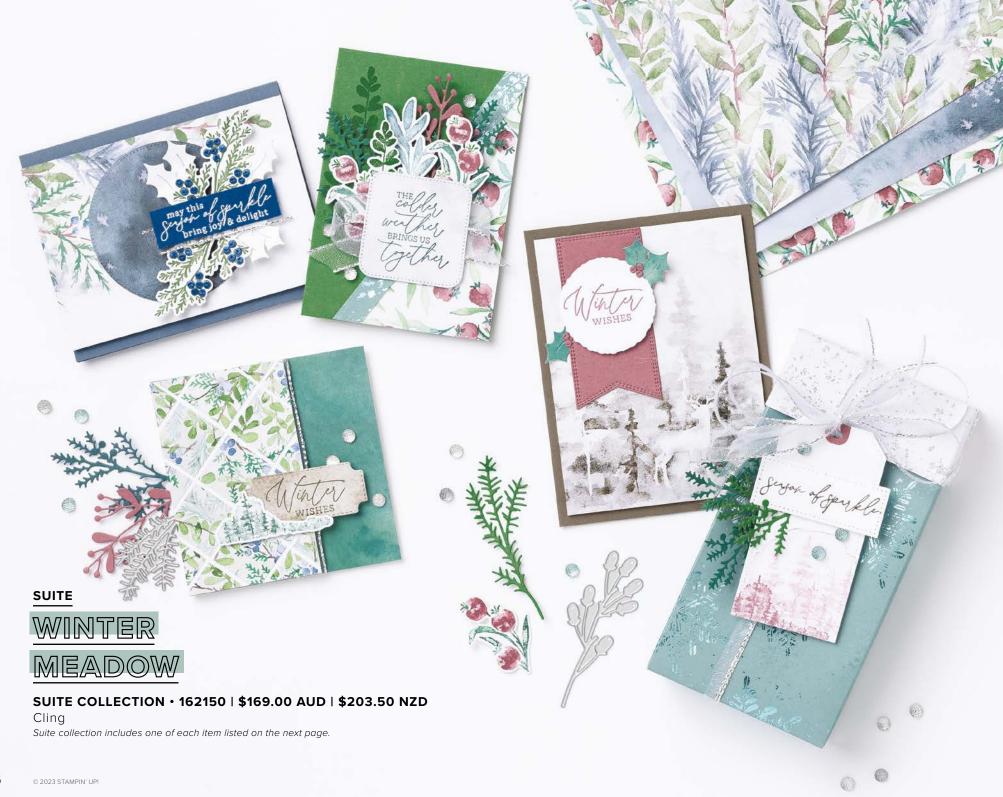

### 5. WINTER MEADOW 12" X 12" (30.5 X 30.5 CM) DESIGNER SERIES PAPER 162133 | \$21.75 AUD | \$26.25 NZD

12 sheets: 2 each of 6 double-sided designs\*. Acid free, lignin free.

\*Visit **stampinup.com.au** or **stampinup.nz** and search by item number to see enlarged images and detailed product information.

3

MAGICAL MEADOW • 162134 | \$47.00 AUD | \$57.00 NZD

9 cling stamps (suggested clear blocks: c, d, e) O Coordinates with Magical Meadow Dies

MAGICAL MEADOW BUNDLE 162144 | <del>\$112.00</del> \$100.75 AUD | <del>\$135.00</del> \$121.50 NZD

Cling

Magical Meadow Stamp Set + Magical Meadow Dies (p. 69)

MAGICAL MEADOW DIES • 162143 \$65.00 AUD | \$78.00 NZD

Use with a Stampin' Cut & Emboss Machine (p. 10). 13 dies. Largest die: 1-5/8" x 3-5/8" ( $4.1 \times 9.2$  cm).