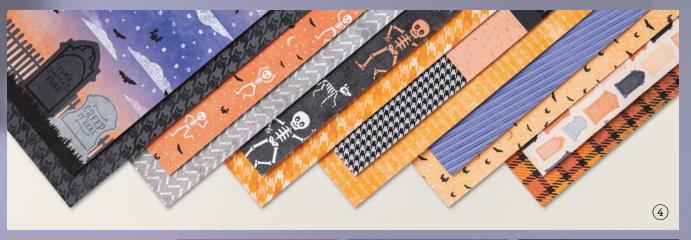

Stampin' Cut & Emboss Machine (p. 10). 31 dies. Largest die: 2-3/16" x 3-7/16" (5.6 x 8.7 cm).







1. BAG OF BONES BUNDLE • 162219 \$100.00 \$90.00 AUD | \$120.00 \$108.00 NZD

10% BUNDLED SAVINGS Photopolymer
Bag of Bones Stamp Set
+ Bag of Bones Dies (p. 67)

2. GLOW-IN-THE-DARK BATS & GHOSTS 162220 | \$14.00 AUD | \$17.00 NZD 50 adhesive-backed pieces. 1.2 cm.

3. GLOW-IN-THE-DARK 6" X 6" (15.2 X 15.2 CM) SPECIALTY PAPER • 162221 \$12.25 AUD | \$14.75 NZD

8 sheets. White with green hue

4. THEM BONES 12" X 12" (30.5 X 30.5 CM)
DESIGNER SERIES PAPER • 162215
\$21.75 AUD | \$26.25 NZD

12 sheets: 2 each of 6 double-sided designs Acid free, lignin free.

\*Visit **stampinup.com.au** or **stampinup.nz** and search by item number to see enlarged images and detailed product information.



PUMPKIN PI

CAJUN CRAZE

STARRY SKY

BASIC BLACK







### TRICKS & TREATS • 162223 | \$35.00 AUD | \$42.00 NZD

12 photopolymer stamps (suggested clear blocks: a, b, c, d) • Two-Step O Coordinates with Tricks & Treats Dies







TRICKS & TREATS BUNDLE 162226 | \$98.00 \$88.00 AUD | \$118.00 \$106.00 NZD

Photopolymer

Tricks & Treats Stamp Set + Tricks & Treats Dies (p. 72)

### TRICKS & TREATS DIES • 162225 \$63.00 AUD | \$76.00 NZD

Use with a Stampin' Cut & Emboss Machine (p. 10). 15 dies. Finished bag size:  $3" \times 4" \times 1" (7.6 \times 10.2 \times 2.5 \text{ cm})$ .



PICK OF THE PATCH • 162196 | \$37.00 AUD | \$45.00 NZD

22 photopolymer stamps (suggested clear blocks: a, b, c, d) • Two-Step O Coordinates with Pick of the Patch Builder Punch









PICK OF THE PATCH BU