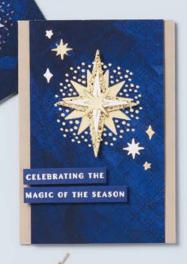

NIGHT DIVINE DIES • 161996 | \$47.00 AUD | \$57.00 NZD

Use with a Stampin' Cut & Emboss Machine (p. 10). 8 dies. Largest die: 3-3/4"  $\times$  4-3/4" (9.5  $\times$  12.1 cm).

CELEBRATING THE MAGIC OF THE SEASON