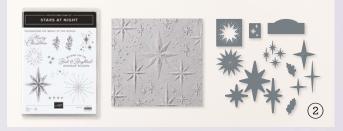

1. NIGHT DIVINE BUNDLE • 161997 \$94.00 \$84.50 AUD | \$114.00 \$102.50 NZD

10% BUNDLED SAVINGS Cling
Night Divine Stamp Set
+ Night Divine Dies (p. 70)

2. STARS AT NIGHT BUNDLE • 162007 \$110.00 \$99.00 AUD | \$133.00 \$119.50 NZD

10% BUNDLED SAVINGS Photopolymer
Stars at Night Stamp Set
+ Stars at Night Hybrid Embossing Folder (p. 72)

3. ADHESIVE-BACKED STAR TRINKETS 162010 | \$14.00 AUD | \$17.00 NZD

35 pieces. 9 mm, 1.2 cm. Gold.

12 photopolymer stamps (suggested clear blocks: a, b, c, d, e, h) O Coordinates with Stars at Night Hybrid Embossing Folder

10%
BUNDLED SAVINGS

STARS AT NIGHT BUNDLE 162007 | \$110.00 \$99.00 AUD | \$133.00 \$119.50 NZD

Photopolymer Stars at Night Stamp Set

+ Stars at Night Hybrid Embossing Folder (p. 72)

STARS AT NIGHT HYBRID EMBOSSING FOLDER 162006 | \$68.00 AUD | \$82.00 NZD

Use with a Stampin' Cut & Emboss Machine (p. 10). 1 embossing folder.  $6" \times 6\text{-}1/4"$  (15.2  $\times$  15.9 cm). 14 dies. Largest die: 4-5/16"  $\times$  4-1/4" (11  $\times$  10.8 cm).