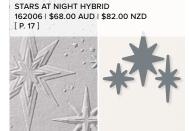

Photopolymer Stars at Night Stamp Set

+ Stars at Night Hybrid Embossing Folder (p. 72)

STARS AT NIGHT HYBRID EMBOSSING FOLDER 162006 | \$68.00 AUD | \$82.00 NZD

Use with a Stampin' Cut & Emboss Machine (p. 10). 1 embossing folder.  $6" \times 6\text{-}1/4"$  (15.2  $\times$  15.9 cm). 14 dies. Largest die: 4-5/16"  $\times$  4-1/4" (11  $\times$  10.8 cm).