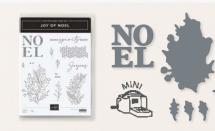

MAKING Spirits BRIGHT
To:

Multiple images on one stamp; die cuts out separate shapes!

From:

JOY OF NOEL • 161959 | \$42.00 AUD | \$51.00 NZD

12 photopolymer stamps (suggested clear blocks: a, c, e, h) O Coordinates with Joy of Noel Dies

JOY OF NOEL BUNDLE 161967 | <del>\$95.00</del> \$85.50 AUD | <del>\$114.00</del> \$102.50 NZD

Photopolymer
Joy of Noel Stamp Set + Joy of Noel Dies (p. 69)

JOY OF NOEL DIES • 161965 \$53.00 AUD | \$63.00 NZD

Use with a Stampin' Cut & Emboss Machine (p. 10). 10 dies. Largest die: 3-7/16" x 2-1/4" ( $8.7 \times 5.7$  cm).

CHRISTMAS CLASSICS BUNDLE 161977 | \$102.00 \$91.75 AUD | \$123.00 \$110.50 NZD

Photopolymer