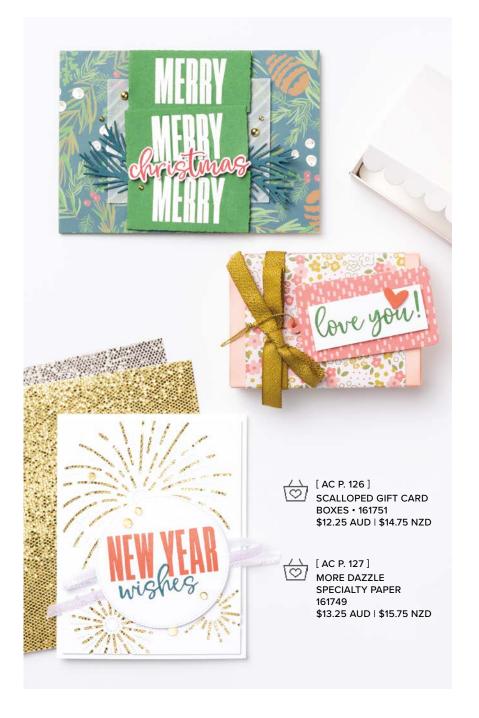

### 4. GARDEN WALK 6" X 6" (15.2 X 15.2 CM) DESIGNER SERIES PAPER • 162227 \$21.75 AUD | \$26.25 NZD

48 sheets: 6 each of 8 double-sided designs\*. Acid free, lignin free.

\*Visit **stampinup.com.au** or **stampinup.nz** and search by item number to see enlarged images and detailed product information.

Wishing you the warm blessings of CHRISTMAS