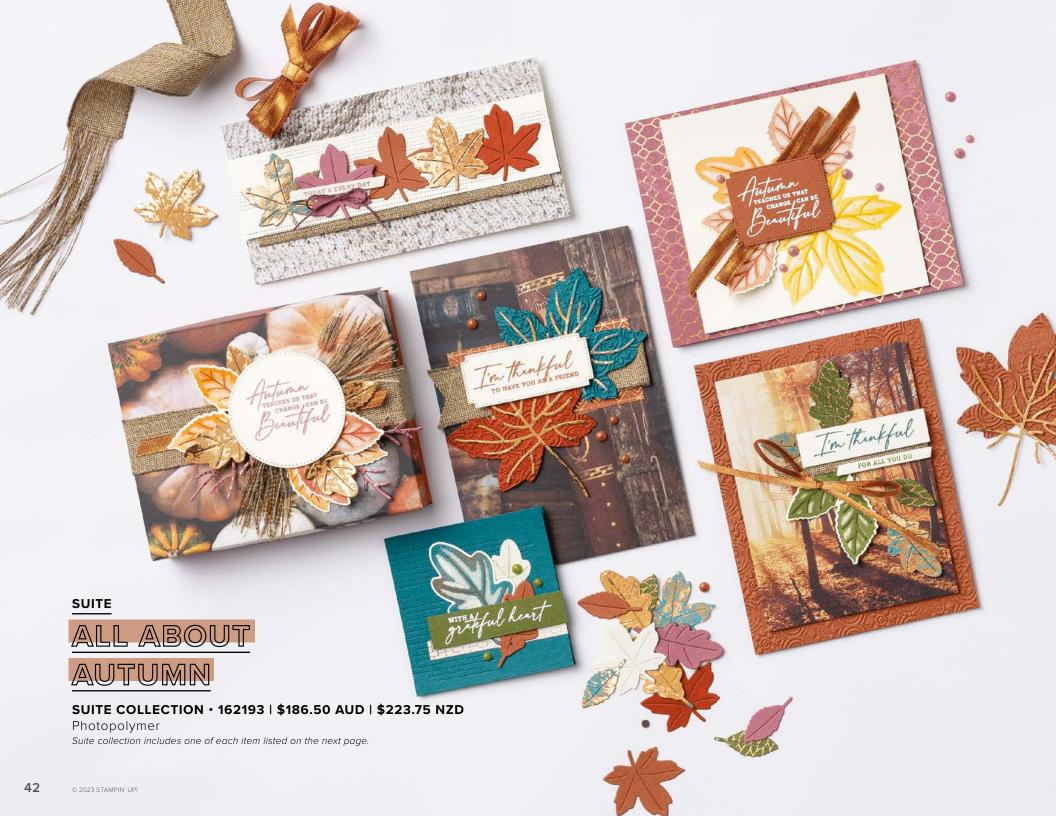

### 6. ALL ABOUT AUTUMN 6" X 6" (15.2 X 15.2 CM) SPECIALTY DESIGNER SERIES PAPER • 162178 | \$27.00 AUD | \$32.00 NZD

48 sheets: 4 each of 12 double-sided designs\*. Includes copper foil. Acid free, lignin free.

\*Visit **stampinup.com.au** or **stampinup.nz** and search by item number to see enlarged images and detailed product information.

TODAY & EVERY DAY

12 photopolymer stamps (suggested clear blocks: d, e, g) • Two-Step Inspired by Million Sales Achiever Amy Koenders O Coordinates with Autumn Leaves Dies