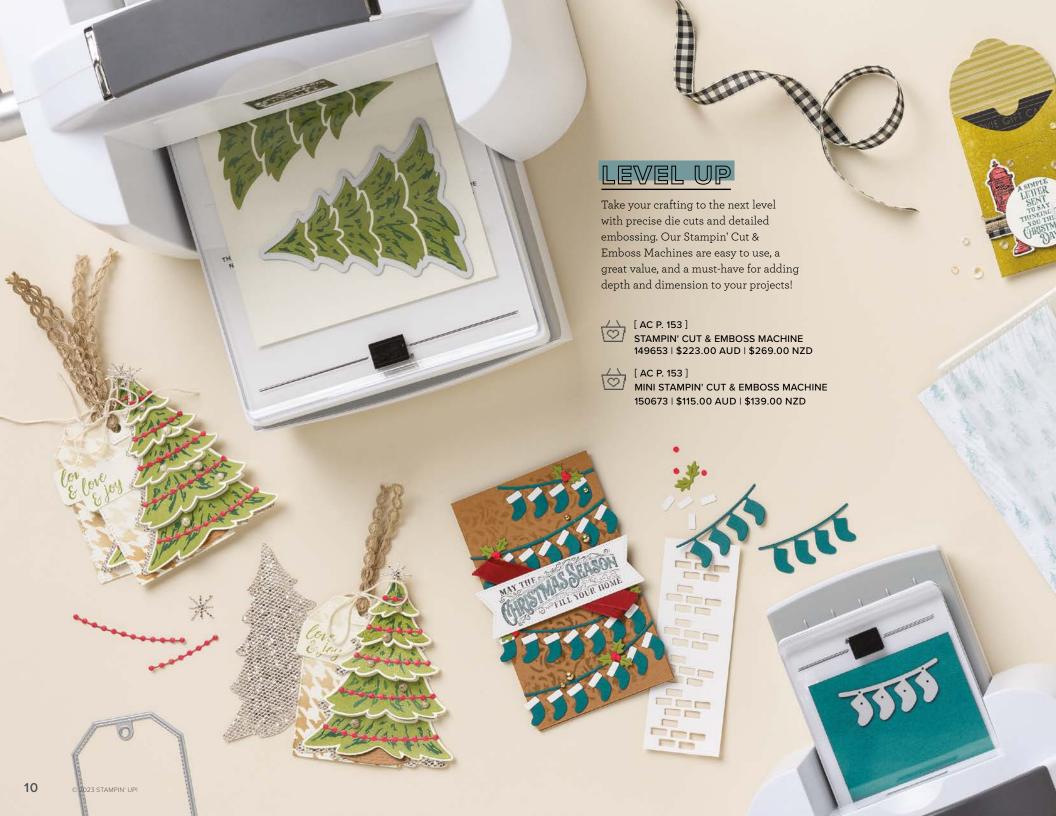

#### CATALOGUE ICONS

Quick and easy projects—perfect for creating multiples.

Distinktive stamps create different opacities in a single stamped image.

Specialised photopolymer stamps with images on both sides.

Demonstrators who reach this sales milestone earn the chance to help develop a product.

Products sized to work with the Mini Stampin' Cut & Emboss Machine.

Bundles include coordinating products; buy them and save 10%.