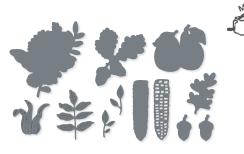

### FRUITFUL BLESSINGS • 162203 | \$42.00 AUD | \$51.00 NZD

8 cling stamps (suggested clear blocks: b, c, d, e) • Coordinates with Fruitful Blessings Dies

# FRUITFUL BLESSINGS BUNDLE 162210 | \$100.00 \$90.00 AUD | \$121.00 \$108.75 NZD

Cling

Fruitful Blessings Stamp Set + Fruitful Blessings Dies (p. 68)

### FRUITFUL BLESSINGS DIES • 162209 \$58.00 AUD | \$70.00 NZD

Use with a Stampin' Cut & Emboss Machine (p. 10). 12 dies. Largest die: 2-7/16" x 3-1/4" ( $7.3 \times 8.3$  cm).

RUSTIC CRATE • 162265 | \$35.00 AUD | \$42.00 NZD