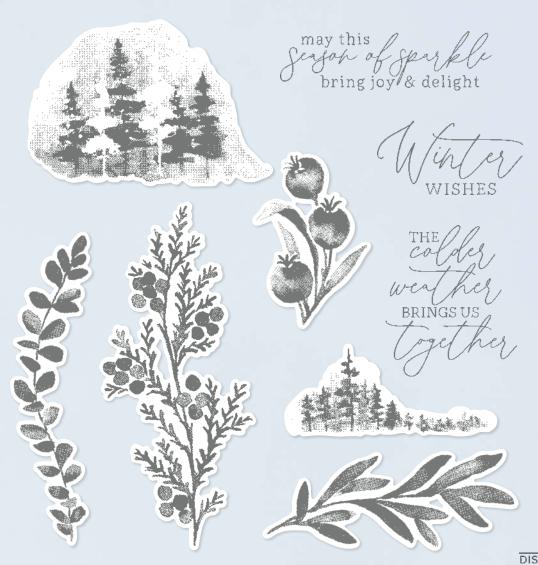

#### WINTER OWLS • 162153 | \$42.00 AUD | \$51.00 NZD

9 cling stamps (suggested clear blocks: b, c, e) O Coordinates with Winter Owls Dies

WINTER OWLS BUNDLE 162157 | <del>\$102.00</del> \$91.75 AUD | <del>\$123.00</del> \$110.50 NZD

Cling Winter Owls Stamp Set + Winter Owls Dies (p. 73) WINTER OWLS DIES • 162156 \$60.00 AUD | \$72.00 NZD

Use with a Stampin' Cut & Emboss Machine (p. 10). 10 dies. Largest die: 1-3/4" x 4-3/4" (4.4 x 12.1 cm).

FRAGRANT FOREST • 162108 | \$35.00 AUD | \$42.00 NZD - 1 cling stamp (suggested clear block: f)

SHOWN AT 70%\*

GRACEFUL DEER • 162084 | \$44.00 AUD | \$53.00 NZD - 1 cling stamp (suggested clear block: f)