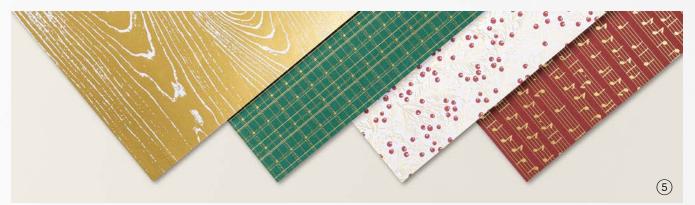

#### 5. JOYFUL 12" X 12" (30.5 X 30.5 CM) SPECIALTY DESIGNER SERIES PAPER 161980 | \$21.00 AUD | \$25.25 NZD

8 sheets: 2 each of 4 single-sided designs\*. Includes gold foil. Acid free, lignin free. Cherry Cobbler, gold, Shaded Spruce.

#### 6. JOY OF CHRISTMAS 12" X 12" (30.5 X 30.5 CM) DESIGNER SERIES PAPER 161958 | \$21.75 AUD | \$26.25 NZD

12 sheets: 2 each of 6 double-sided designs\*. Acid free, lignin free.

\*Visit **stampinup.com.au** or **stampinup.nz** and search by item number to see enlarged images and detailed product information.