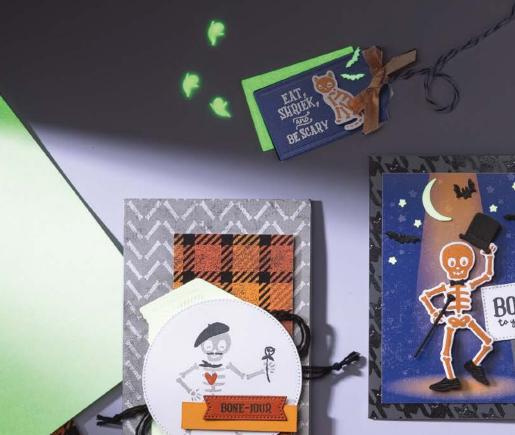

BONES

SUITE COLLECTION • 162222 | \$138.00 AUD | \$166.00 NZD

⊃hotopolymer

Suite collection includes one of each item listed on the next page

BAG OF BONES • 162216 \$35.00 AUD | \$42.00 NZD

23 photopolymer stamps (suggested clear blocks: a, b, c, e) O Coordinates with Bag of Bones Dies

BAG OF BONES DIES 162218 | \$65.00 AUD | \$78.00 NZD

Use with a Stampin' Cut & Emboss Machine (p. 10). 31 dies. Largest die: 2-3/16" x 3-7/16" (5.6 x 8.7 cm).

1. BAG OF BONES BUNDLE • 162219 \$100.00 \$90.00 AUD | \$120.00 \$108.00 NZD

10% BUNDLED SAVINGS Photopolymer
Bag of Bones Stamp Set
+ Bag of Bones Dies (p. 67)

2. GLOW-IN-THE-DARK BATS & GHOSTS 162220 | \$14.00 AUD | \$17.00 NZD 50 adhesive-backed pieces. 1.2 cm.

3. GLOW-IN-THE-DARK 6" X 6" (15.2 X 15.2 CM) SPECIALTY PAPER • 162221 \$12.25 AUD | \$14.75 NZD

8 sheets. White with green hue

4. THEM BONES 12" X 12" (30.5 X 30.5 CM)
DESIGNER SERIES PAPER • 162215
\$21.75 AUD | \$26.25 NZD

12 sheets: 2 each of 6 double-sided designs Acid free, lignin free.

\*Visit **stampinup.com.au** or **stampinup.nz** and search by item number to see enlarged images and detailed product information.