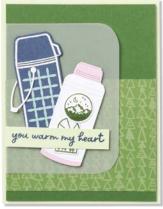

WARMEST HEART BUNDLE 163858 | \$79.00 \$71.00 AUD | \$95.00 \$85.50 NZD

Photopolymer

Warmest Heart Stamp Set + Warmest Heart Dies (p. 73)

Use with a Stampin' Cut & Emboss Machine (p. 10). 14 dies. Largest die: 1-5/16" x 2-3/4" (3.3 x 7 cm).

## WARMEST HEART DIES 162351 | \$47.00 AUD | \$57.00 NZD

14 dies. Largest die: 1-5/16" x 2-3/4" (3.3 x 7 cm).

10%
BUNDLED SAVINGS

WARMEST HEART BUNDLE 163858 | \$79.00 \$71.00 AUD | \$95.00 \$85.50 NZD

Photopolymer Warmest Heart Stamp Set (p. 65) + Warmest Heart Dies