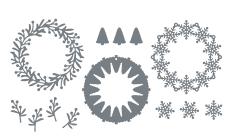

### 1. MAGICAL MEADOW BUNDLE • 162144 \$112.00 \$100.75 AUD | \$135.00 \$121.50 NZD

10% BUNDLED SAVINGS Cling

Magical Meadow Stamp Set

+ Magical Meadow Dies (p. 69)

3

MAGICAL MEADOW • 162134 | \$47.00 AUD | \$57.00 NZD

9 cling stamps (suggested clear blocks: c, d, e) O Coordinates with Magical Meadow Dies

MAGICAL MEADOW BUNDLE 162144 | <del>\$112.00</del> \$100.75 AUD | <del>\$135.00</del> \$121.50 NZD

Cling

Magical Meadow Stamp Set + Magical Meadow Dies (p. 69)

MAGICAL MEADOW DIES • 162143 \$65.00 AUD | \$78.00 NZD

Use with a Stampin' Cut & Emboss Machine (p. 10). 13 dies. Largest die: 1-5/8" x 3-5/8" ( $4.1 \times 9.2$  cm).