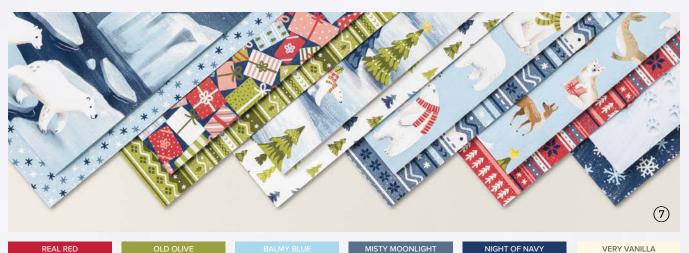

oordinates with Let's Go Shopping Dies (AC p. 158)









FOREVER FOREST BUNDLE 162058 | \$111.00 \$99.75 AUD | \$133.00 \$119.50 NZD

Cling Forever Forest Stamp Set + Forever Forest Dies (p. 68)

#### FOREVER FOREST DIES • 162057 \$65.00 AUD | \$78.00 NZD

Use with a Stampin' Cut & Emboss Machine (p. 10). 17 dies. Largest die:  $3-1/8" \times 4"$  ( $7.9 \times 10.2$  cm).





162330 | \$67.00 AUD | \$80.00 NZD

Use with a Stampin' Cut & Emboss Machine (p. 10). 8 dies. Largest die: 2-5/8" x 3" (6.7 x 7.6 cm).

WISHING YOU A VERY MERRY **CHRISTMAS** 

PEACEAND JOY TO YOU **ND YOURS** 

MAY YOUR **CHRISTMAS BE MERRY AND BRIGHT** 

SENDING **TIDINGS** IN THIS **SEASON** OF CHEER

JOY TO YOU • 162090 | \$42.00 AUD | \$51.00 NZD

4 cling stamps (suggested clear blocks: d, e)

















#### 1. BEARY CUTE BUNDLE • 162023 \$83.00 \$74.50 AUD | \$100.00 \$90.00 NZD

10% BUNDLED SAVINGS Photopolymer
Beary Cute Stamp Set + Beary Cute Punch (p. 67)

#### 2. SNOWFLAKE SKY 3D EMBOSSING FOLDER 162026 | \$19.25 AUD | \$23.25 NZD

Use with a Stampin' Cut & Emboss Machine (p. 10).  $6" \times 6-1/4"$  (15.2  $\times$  15.9 cm).

#### 3. ADHESIVE-BACKED GLITTER SEQUINS 162029 | \$14.00 AUD | \$17.00 NZD

240 pieces. 4 mm, 5 mm. Blue, white, Old Olive.

## 4. BALMY BLUE 3/8" (1 CM) SPARKLE RIBBON 162030 | \$15.75 AUD | \$19.00 NZD

5 yards (4.6 m). Balmy Blue with silver sparkles.

### 5. BEARY CHRISTMAS MEMORIES & MORE CARD PACK • 162027 | \$17.50 AUD | \$21.00 NZD

54 total double-sided cards\* in 3" x 4" (7.6 x 10.2 cm) and 4" x 6" (10.2 x 15.2 cm) sizes. 4 sticker sheets.

####