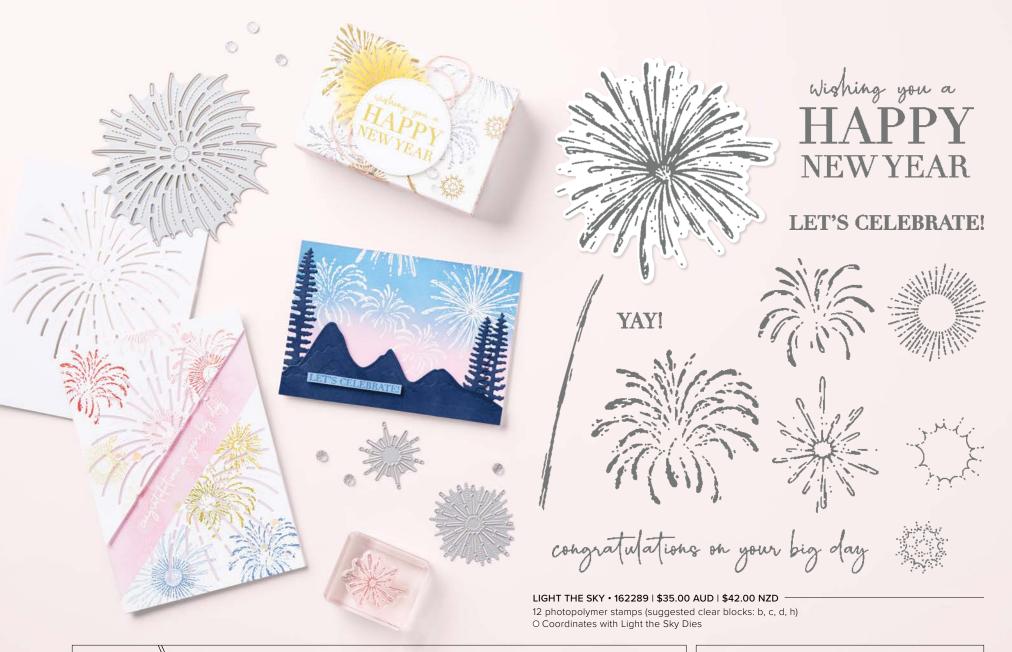

MEDLEY MIX • 162281 | \$35.00 AUD | \$42.00 NZD

13 photopolymer stamps (suggested clear blocks: b, c, d, g) O Coordinates with Ink & Tiled Punch Pack (AC p. 147), 1-3/4" (4.4 cm) Circle Punch [WEB]

LIGHT THE SKY BUNDLE 162296 | <del>\$93.00</del> \$83.50 AUD | <del>\$112.00</del> \$100.75 NZD

Photopolymer Light the Sky Stamp Set + Light the Sky Dies (p. 69)

### LIGHT THE SKY DIES • 162295 \$58.00 AUD | \$70.00 NZD

Use with a Stampin' Cut & Emboss Machine (p. 10). 6 dies. Largest die: 4-1/8" x 3-3/4" ( $10.5 \times 9.5$  cm).

ALWAYS WITH ME • 162321 | \$42.00 AUD | \$51.00 NZD 8 cling stamps (suggested clear blocks: c, d, e)