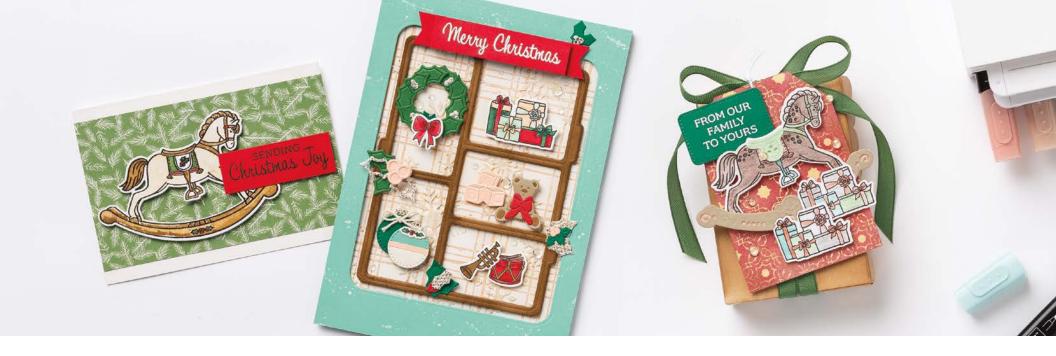

#### ROCKING HORSE • 162497 | \$37.00 AUD | \$45.00 NZD

14 photopolymer stamps (suggested clear blocks: b, c, e, h) O Coordinates with Rocking Horse Dies

ROCKING HORSE BUNDLE 162041 | <del>\$83.00</del> \$74.50 AUD | <del>\$100.00</del> \$90.00 NZD

Photopolymer Rocking Horse Stamp Set + Rocking Horse Dies (p. 71)

HAVE A Rockin' CHRISTMAS

#### ROCKING HORSE DIES • 162040 \$46.00 AUD | \$55.00 NZD

Use with a Stampin' Cut & Emboss Machine (p. 10). 21 dies. Largest die: 3-11/16"  $\times$  2-1/2" (9.4  $\times$  6.4 cm).

SHOP THE TOWN • 162068 | \$42.00 AUD | \$51.00 NZD