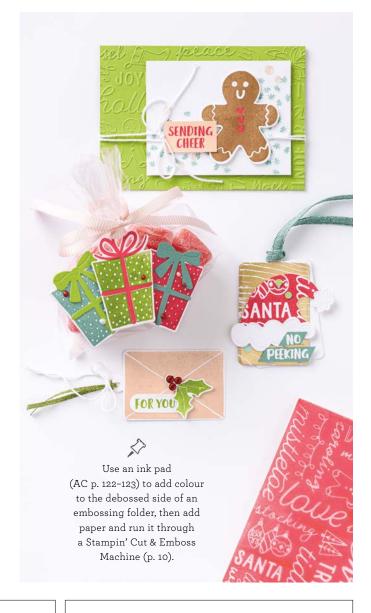

#### SENDING CHEER • 162050 | \$42.00 AUD | \$51.00 NZD

18 photopolymer stamps (suggested clear blocks: a, b, d, e) • Two-Step O Coordinates with Sending Cheer Dies

SENDING CHEER BUNDLE 162053 | <del>\$103.00</del> \$92.50 AUD | <del>\$125.00</del> \$112.50 NZD

Photopolymer Sending Cheer Stamp Set + Sending Cheer Dies (p. 71)

#### SENDING CHEER DIES • 162052 \$61.00 AUD | \$74.00 NZD

Use with a Stampin' Cut & Emboss Machine (p. 10). 18 dies. Largest die: 1-3/4"  $\times$  2-13/16" (4.4  $\times$  7.1 cm).

CHRISTMAS TIDINGS EMBOSSING FOLDER 162115 | \$15.00 AUD | \$18.00 NZD