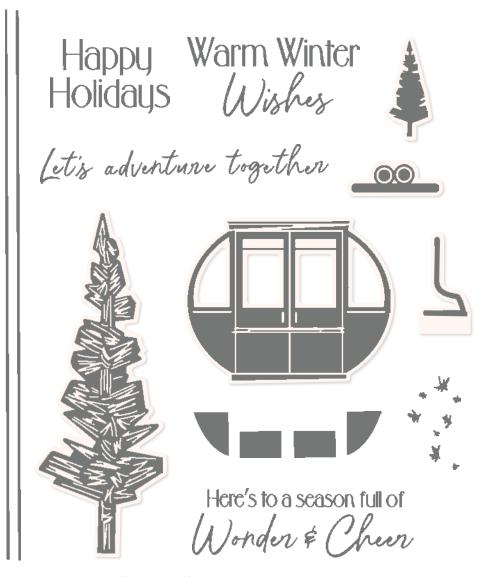

### ABOVE IT ALL • 162168 | \$35.00 AUD | \$42.00 NZD

12 photopolymer stamps (suggested clear blocks: b, c, d, h, i) O Coordinates with Above It All Dies

ABOVE IT ALL BUNDLE 162173 | <del>\$91.00</del> \$81.75 AUD | <del>\$110.00</del> \$99.00 NZD

Photopolymer Above It All Stamp Set + Above It All Dies (p. 67)

### ABOVE IT ALL DIES • 162172 \$56.00 AUD | \$68.00 NZD

Use with a Stampin' Cut & Emboss Machine (p. 10). 9 dies. Largest die: 6-3/16" x 1-3/4" ( $15.7 \times 4.4$  cm).

PRECIOUS PINECONES • 162175 | \$39.00 AUD | \$47.00 NZD