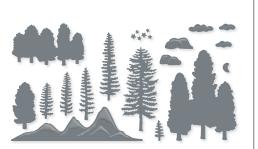

#### FOREVER FOREST DIES • 162057 \$65.00 AUD | \$78.00 NZD

Use with a Stampin' Cut & Emboss Machine (p. 10). 17 dies. Largest die:  $3-1/8" \times 4"$  ( $7.9 \times 10.2$  cm).

162330 | \$67.00 AUD | \$80.00 NZD

FOREVER FOREST DIES 162057 | \$65.00 AUD | \$78.00 NZD

17 dies. Largest die: 3-1/8" x 4" (7.9 x 10.2 cm).

10%
BUNDLED SAVINGS

FOREVER FOREST BUNDLE 162058 | \$111.00 \$99.75 AUD | \$133.00 \$119.50 NZD

Clina

Forever Forest Stamp Set (p. 20) + Forever Forest Dies

FRUITFUL BLESSINGS DIES 162209 | \$58.00 AUD | \$70.00 NZD 12 dies. Largest die: 2-7/16" x 3-1/4" (7.3 x 8.3 cm).

10%

FRUITFUL BLESSINGS BUNDLE 162210 | \$100.00 \$90.00 AUD | \$121.00 \$108.75 NZD