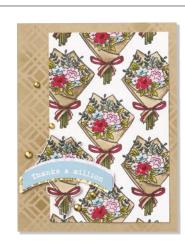

Visit stampinup.com.au or stampinup.nz to choose your kit today! Kit selection is based on availability, with new kits added regularly.

7

MERRY & BRIGHT • 161946 \$35.00 AUD | \$42.00 NZD

19 photopolymer stamps (suggested clear blocks: b, h, i) O Coordinates with Merry & Bright Dies SHOWN AT 100%

# MERRY & BRIGHT

MERRY & BRIGHT DIES 161950 | \$58.00 AUD | \$70.00 NZD Use with a Stampin' Cut & Emboss Machine (p. 10). 16 dies. Largest die: 1" x 1-3/4" (2.5 x 4.4 cm).

1. MERRY & BRIGHT BUNDLE • 161951 \$93.00 \$83.50 AUD | \$112.00 \$100.75 NZD

#### 5. MERRY BOLD & BRIGHT 12" X 12" (30.5 X 30.5 CM) DESIGNER SERIES PAPER 161945 | \$21.75 AUD | \$26.25 NZD

12 sheets: 2 each of 6 double-sided designs\*. Acid free, lignin free.

\*Visit stampinup.com.au or stampinup.nz and search by item number to see enlarged images and detailed product information.