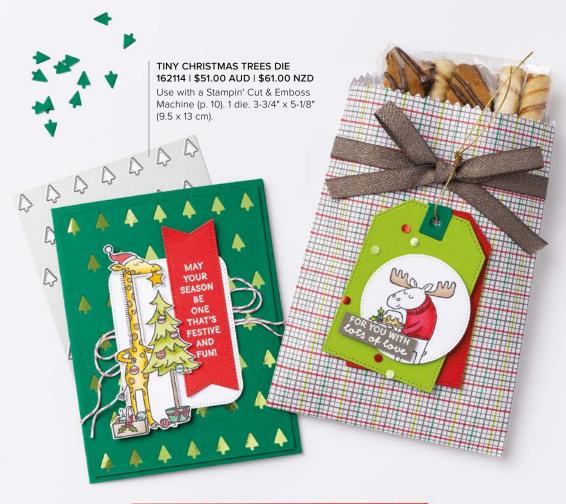

MERRIEST TREES • 162043 | \$44.00 AUD | \$53.00 NZD -

16 photopolymer stamps (suggested clear blocks: a, c, e, g, h)  $\bullet$  Two-Step O Coordinates with Merriest Trees Dies

MERRIEST TREES BUNDLE 162048 | \$109.00 \$98.00 AUD | \$131.00 \$117.75 NZD

Photopolymer

Merriest Trees Stamp Set + Merriest Trees Dies (p. 69)

#### MERRIEST TREES DIES • 162047 \$65.00 AUD | \$78.00 NZD

Use with a Stampin' Cut & Emboss Machine (p. 10). 26 dies. Largest die: 3-1/8" x 4" (7.9 x 10.2 cm).

FESTIVE & FUN • 162078 | \$46.00 AUD | \$55.00 NZD