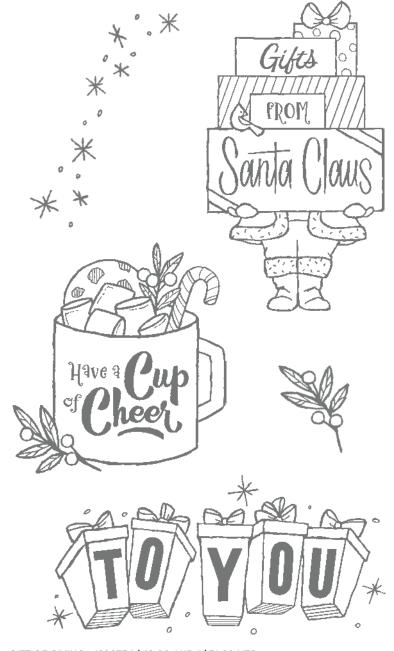

#### SAINT NICHOLAS • 162099 | \$47.00 AUD | \$57.00 NZD

- 9 cling stamps (suggested clear blocks: b, c, e) O Coordinates with Saint Nicholas Dies

**BUNDLED SAVINGS** 

SAINT NICHOLAS BUNDLE 163859 | \$107.00 \$96.25 AUD | \$129.00 \$116.00 NZD

Saint Nicholas Stamp Set + Saint Nicholas Dies (p. 71)

SAINT NICHOLAS DIES • 162352 \$60.00 AUD | \$72.00 NZD

Use with a Stampin' Cut & Emboss Machine (p. 10). 21 dies. Largest die: 1-13/16" x 3-5/8" (4.6 x 9.2 cm).