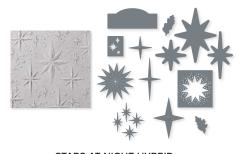

12 photopolymer stamps (suggested clear blocks: a, b, c, d, e, h) O Coordinates with Stars at Night Hybrid Embossing Folder

10%
BUNDLED SAVINGS

STARS AT NIGHT BUNDLE 162007 | \$110.00 \$99.00 AUD | \$133.00 \$119.50 NZD

Photopolymer Stars at Night Stamp Set

+ Stars at Night Hybrid Embossing Folder (p. 72)

STARS AT NIGHT HYBRID EMBOSSING FOLDER 162006 | \$68.00 AUD | \$82.00 NZD

Use with a Stampin' Cut & Emboss Machine (p. 10). 1 embossing folder.  $6" \times 6\text{-}1/4"$  (15.2  $\times$  15.9 cm). 14 dies. Largest die: 4-5/16"  $\times$  4-1/4" (11  $\times$  10.8 cm).