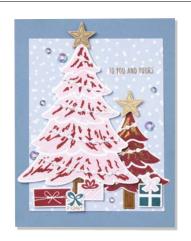

MERRIEST TREES • 162043 | \$44.00 AUD | \$53.00 NZD -

16 photopolymer stamps (suggested clear blocks: a, c, e, g, h)  $\bullet$  Two-Step O Coordinates with Merriest Trees Dies

MERRIEST TREES BUNDLE 162048 | \$109.00 \$98.00 AUD | \$131.00 \$117.75 NZD

Photopolymer

Merriest Trees Stamp Set + Merriest Trees Dies (p. 69)

#### MERRIEST TREES DIES • 162047 \$65.00 AUD | \$78.00 NZD

Use with a Stampin' Cut & Emboss Machine (p. 10). 26 dies. Largest die: 3-1/8" x 4" (7.9 x 10.2 cm).

FESTIVE & FUN • 162078 | \$46.00 AUD | \$55.00 NZD