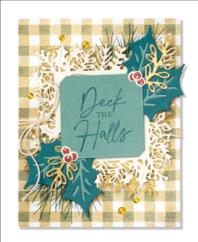

#### 2. CHRISTMAS CLASSICS BUNDLE • 161977 \$102.00 \$91.75 AUD | \$123.00 \$110.50 NZD

10% BUNDLED SAVINGS Photopolymer Christmas Classics Stamp Set + Christmas Classics Dies (p. 68)

#### CHRISTMAS CLASSICS DIES • 161976 \$65.00 AUD | \$78.00 NZD

Use with a Stampin' Cut & Emboss Machine (p. 10). 13 dies. Largest die:  $3-7/8" \times 3-1/2"$  (9.8 x 8.9 cm).