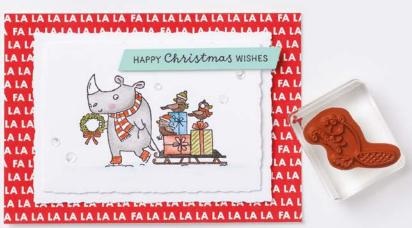

AINT NICHOLAS BUNDLE 163859 | \$107.00 \$96.25 AUD | \$129.00 \$116.00 NZD

Saint Nicholas Stamp Set + Saint Nicholas Dies (p. 71)

SAINT NICHOLAS DIES • 162352 \$60.00 AUD | \$72.00 NZD

Use with a Stampin' Cut & Emboss Machine (p. 10). 21 dies. Largest die: 1-13/16" x 3-5/8" (4.6 x 9.2 cm).







MERRIEST TREES • 162043 | \$44.00 AUD | \$53.00 NZD -

16 photopolymer stamps (suggested clear blocks: a, c, e, g, h)  $\bullet$  Two-Step O Coordinates with Merriest Trees Dies







MERRIEST TREES BUNDLE 162048 | \$109.00 \$98.00 AUD | \$131.00 \$117.75 NZD

Photopolymer

Merriest Trees Stamp Set + Merriest Trees Dies (p. 69)

#### MERRIEST TREES DIES • 162047 \$65.00 AUD | \$78.00 NZD

Use with a Stampin' Cut & Emboss Machine (p. 10). 26 dies. Largest die: 3-1/8" x 4" (7.9 x 10.2 cm).









FESTIVE & FUN • 162078 | \$46.00 AUD | \$55.00 NZD

8 cling stamps (suggested clear blocks: b, d, e, h)











O HOLY

NIGHT

SUITE COLLECTION • 162012 | \$252.50 AUD | \$305.25 NZD

Cling & photopolymer

Suite collection includes one of each item listed on the next page.















1. NIGHT DIVINE BUNDLE • 161997 \$94.00 \$84.50 AUD | \$114.00 \$102.50 NZD

10% BUNDLED SAVINGS Cling
Night Divine Stamp Set
+ Night Divine Dies (p. 70)

2. STARS AT NIGHT BUNDLE • 162007 \$110.00 \$99.00 AUD | \$133.00 \$119.50 NZD

10% BUNDLED SAVINGS Photopolymer
Stars at Night Stamp Set
+ Stars at Night Hybrid Embossing Folder (p. 72)

3. ADHESIVE-BACKED STAR TRINKETS 162010 | \$14.00 AUD | \$17.00 NZD

35 pieces. 9 mm, 1.2 cm. Gold.

4. NIGHT OF NAVY & GOLD 1/2" (1.3 CM) GLITTERED RIBBON • 162