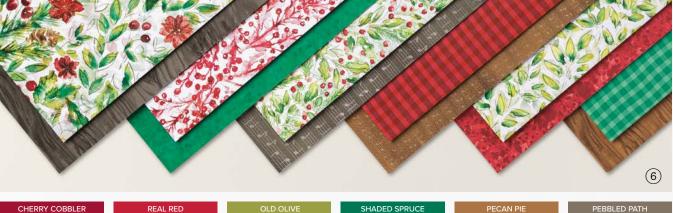

#### 5. JOYFUL 12" X 12" (30.5 X 30.5 CM) SPECIALTY DESIGNER SERIES PAPER 161980 | \$21.00 AUD | \$25.25 NZD

8 sheets: 2 each of 4 single-sided designs\*. Includes gold foil. Acid free, lignin free. Cherry Cobbler, gold, Shaded Spruce.

#### 6. JOY OF CHRISTMAS 12" X 12" (30.5 X 30.5 CM) DESIGNER SERIES PAPER 161958 | \$21.75 AUD | \$26.25 NZD

12 sheets: 2 each of 6 double-sided designs\*. Acid free, lignin free.

\*Visit **stampinup.com.au** or **stampinup.nz** and search by item number to see enlarged images and detailed product information.