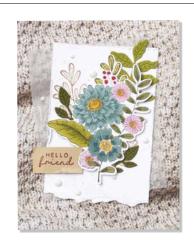

TRANSLUCENT FLORALS • 162243 | \$46.00 AUD | \$55.00 NZD 13 cling stamps (suggested clear blocks: a, b, c, e) O Coordinates with Translucent Florals Dies

TRANSLUCENT FLORALS BUNDLE 162253 | \$106.00 \$95.25 AUD | \$127.00 \$114.25 NZD

INK TIVE'

Translucent Florals Stamp Set + Translucent Florals Dies (p. 72)

CONGRATULATIONS

YOU ALL THE HAPPINESS

IN THE WORLD

Use with a Stampin' Cut & Emboss Machine (p. 10). 18 dies. Largest die: 2-1/4" x 3-1/4" (5.7 x 8.3 cm).