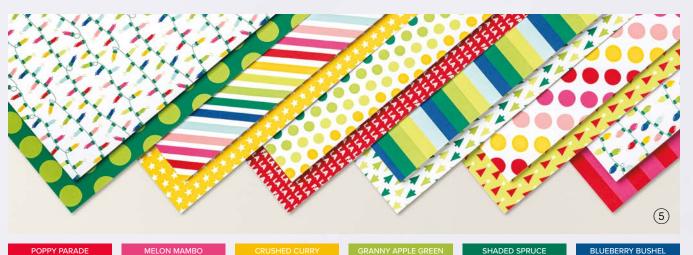

#### 4. MELON MAMBO & GRANNY APPLE GREEN 12" X 12" (30.5 X 30.5 CM) FOIL SHEETS 161953 | \$17.50 AUD | \$21.00 NZD

4 single-sided foil sheets: 2 each of 2 colours. Acid free, lignin free. Melon Mambo, Granny Apple Green.

#### 5. MERRY BOLD & BRIGHT 12" X 12" (30.5 X 30.5 CM) DESIGNER SERIES PAPER 161945 | \$21.75 AUD | \$26.25 NZD

12 sheets: 2 each of 6 double-sided designs\*. Acid free, lignin free.

\*Visit stampinup.com.au or stampinup.nz and search by item number to see enlarged images and detailed product information.