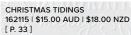

#### SENDING CHEER DIES • 162052 \$61.00 AUD | \$74.00 NZD

Use with a Stampin' Cut & Emboss Machine (p. 10). 18 dies. Largest die: 1-3/4"  $\times$  2-13/16" (4.4  $\times$  7.1 cm).

CHRISTMAS TIDINGS EMBOSSING FOLDER 162115 | \$15.00 AUD | \$18.00 NZD

Use with a Stampin' Cut & Emboss Machine (p. 10). 4-1/2" x 6-1/4" (11.4 x 15.9 cm).