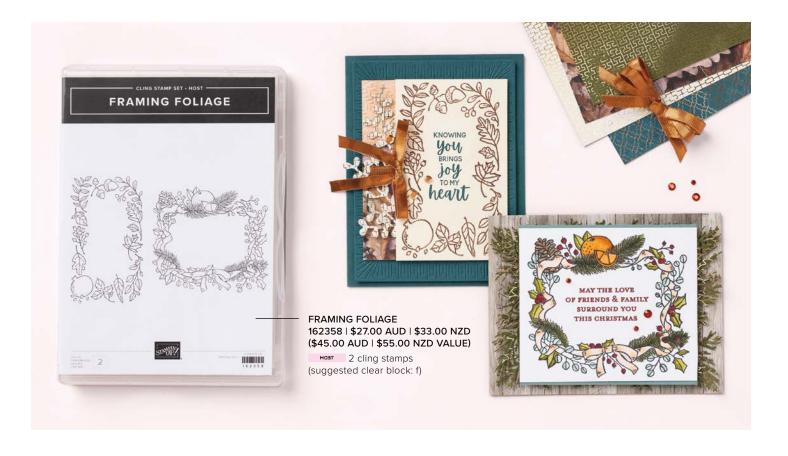

BEARY CUTE 162016 | \$44.00 AUD \$53.00 NZD [ P. 24 ]

FRAMING FOLIAGE (HOST) 162358 | \$27.00 AUD \$33.00 NZD [ P. 79 ]

LIGHT THE SKY 162289 | \$35.00 AUD \$42.00 NZD [ P. 58 ]

NIGHT DIVINE 161987 | \$47.00 AUD \$57.00 NZD [ P. 16 ]