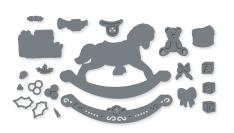

#### ROCKING HORSE • 162497 | \$37.00 AUD | \$45.00 NZD

14 photopolymer stamps (suggested clear blocks: b, c, e, h) O Coordinates with Rocking Horse Dies

ROCKING HORSE BUNDLE 162041 | <del>\$83.00</del> \$74.50 AUD | <del>\$100.00</del> \$90.00 NZD

Photopolymer Rocking Horse Stamp Set + Rocking Horse Dies (p. 71)

HAVE A Rockin' CHRISTMAS

#### ROCKING HORSE DIES • 162040 \$46.00 AUD | \$55.00 NZD

Use with a Stampin' Cut & Emboss Machine (p. 10). 21 dies. Largest die: 3-11/16"  $\times$  2-1/2" (9.4  $\times$  6.4 cm).

SHOP THE TOWN • 162068 | \$42.00 AUD | \$51.00 NZD