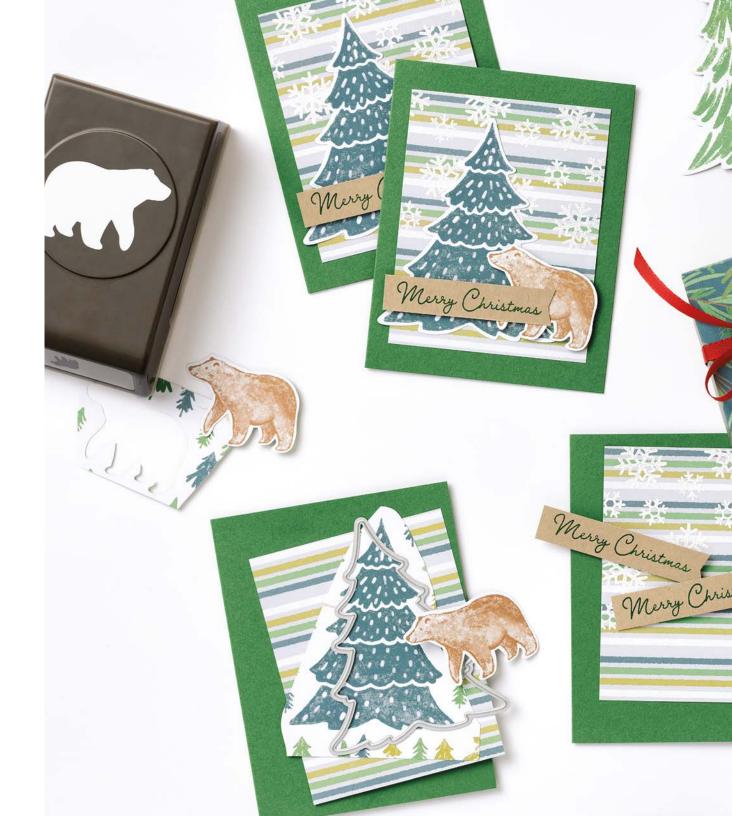

MERRIEST TREES • 162043 | \$44.00 AUD | \$53.00 NZD -

16 photopolymer stamps (suggested clear blocks: a, c, e, g, h)  $\bullet$  Two-Step O Coordinates with Merriest Trees Dies

MERRIEST TREES BUNDLE 162048 | \$109.00 \$98.00 AUD | \$131.00 \$117.75 NZD

Photopolymer

Merriest Trees Stamp Set + Merriest Trees Dies (p. 69)

#### MERRIEST TREES DIES • 162047 \$65.00 AUD | \$78.00 NZD

Use with a Stampin' Cut & Emboss Machine (p. 10). 26 dies. Largest die: 3-1/8" x 4" (7.9 x 10.2 cm).

FESTIVE & FUN • 162078 | \$46.00 AUD | \$55.00 NZD

#### 1. BEARY CUTE BUNDLE • 162023 \$83.00 \$74.50 AUD | \$100.00 \$90.00 NZD

10% BUNDLED SAVINGS Photopolymer
Beary Cute Stamp Set + Beary Cute Punch (p. 67)

# 7. BEARY CHRISTMAS 12" X 12" (30.5 X 30.5 CM) DESIGNER SERIES PAPER 162015 | \$21.75 AUD | \$26.25 NZD

12 sheets: 2 each of 6 double-sided designs\*. Acid free, lignin free.

\*Visit stampinup.com.au or stampinup.nz and search by item number to see enlarged images and detailed product information.

BEARY CUTE BUNDLE 162023 | \$83.00 \$74.50 AUD | \$100.00 \$90.00 NZD

Beary Cute Stamp Set + Beary Cute Punch (p. 67)

BEARY CUTE PUNCH • 162022 \$39.00 AUD | \$47.00 NZD

144205 | \$11.00 AUD | \$13.25 NZD