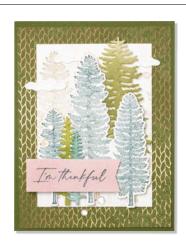

MERRIEST TREES • 162043 | \$44.00 AUD | \$53.00 NZD -

16 photopolymer stamps (suggested clear blocks: a, c, e, g, h)  $\bullet$  Two-Step O Coordinates with Merriest Trees Dies

MERRIEST TREES BUNDLE 162048 | \$109.00 \$98.00 AUD | \$131.00 \$117.75 NZD

Photopolymer

Merriest Trees Stamp Set + Merriest Trees Dies (p. 69)

#### MERRIEST TREES DIES • 162047 \$65.00 AUD | \$78.00 NZD

Use with a Stampin' Cut & Emboss Machine (p. 10). 26 dies. Largest die: 3-1/8" x 4" (7.9 x 10.2 cm).

FESTIVE & FUN • 162078 | \$46.00 AUD | \$55.00 NZD