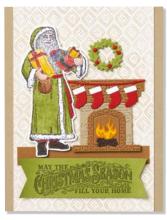

#### SAINT NICHOLAS • 162099 | \$47.00 AUD | \$57.00 NZD

- 9 cling stamps (suggested clear blocks: b, c, e) O Coordinates with Saint Nicholas Dies

**BUNDLED SAVINGS** 

SAINT NICHOLAS BUNDLE 163859 | \$107.00 \$96.25 AUD | \$129.00 \$116.00 NZD

Saint Nicholas Stamp Set + Saint Nicholas Dies (p. 71)

SAINT NICHOLAS DIES • 162352 \$60.00 AUD | \$72.00 NZD

Use with a Stampin' Cut & Emboss Machine (p. 10). 21 dies. Largest die: 1-13/16" x 3-5/8" (4.6 x 9.2 cm).