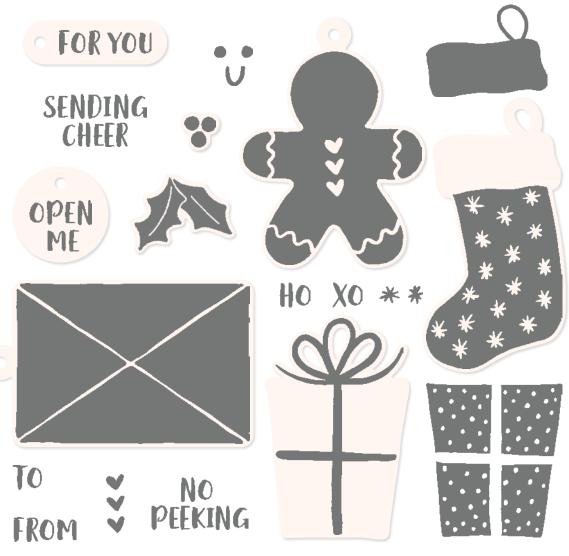

#### SENDING CHEER • 162050 | \$42.00 AUD | \$51.00 NZD

18 photopolymer stamps (suggested clear blocks: a, b, d, e) • Two-Step O Coordinates with Sending Cheer Dies

SENDING CHEER BUNDLE 162053 | <del>\$103.00</del> \$92.50 AUD | <del>\$125.00</del> \$112.50 NZD

Photopolymer Sending Cheer Stamp Set + Sending Cheer Dies (p. 71)

#### SENDING CHEER DIES • 162052 \$61.00 AUD | \$74.00 NZD

Use with a Stampin' Cut & Emboss Machine (p. 10). 18 dies. Largest die: 1-3/4"  $\times$  2-13/16" (4.4  $\times$  7.1 cm).

CHRISTMAS TIDINGS EMBOSSING FOLDER 162115 | \$15.00 AUD | \$18.00 NZD