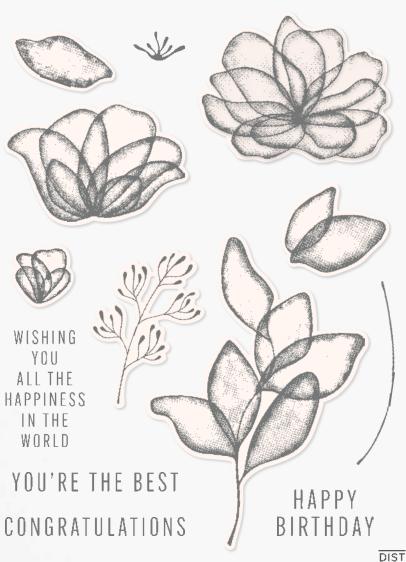

TRANSLUCENT FLORALS • 162243 | \$46.00 AUD | \$55.00 NZD 13 cling stamps (suggested clear blocks: a, b, c, e) O Coordinates with Translucent Florals Dies

TRANSLUCENT FLORALS BUNDLE 162253 | \$106.00 \$95.25 AUD | \$127.00 \$114.25 NZD

INK TIVE'

Translucent Florals Stamp Set + Translucent Florals Dies (p. 72)

CONGRATULATIONS

YOU ALL THE HAPPINESS

IN THE WORLD

Use with a Stampin' Cut & Emboss Machine (p. 10). 18 dies. Largest die: 2-1/4" x 3-1/4" (5.7 x 8.3 cm).