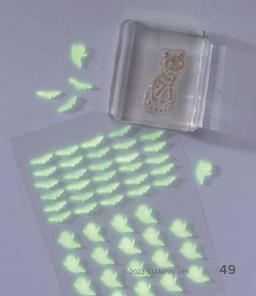

10% BUNDLED SAVINGS Photopolymer
Bag of Bones Stamp Set
+ Bag of Bones Dies (p. 67)

2. GLOW-IN-THE-DARK BATS & GHOSTS 162220 | \$14.00 AUD | \$17.00 NZD 50 adhesive-backed pieces. 1.2 cm.

3. GLOW-IN-THE-DARK 6" X 6" (15.2 X 15.2 CM) SPECIALTY PAPER • 162221 \$12.25 AUD | \$14.75 NZD

8 sheets. White with green hue

4. THEM BONES 12" X 12" (30.5 X 30.5 CM)
DESIGNER SERIES PAPER • 162215
\$21.75 AUD | \$26.25 NZD

12 sheets: 2 each of 6 double-sided designs Acid free, lignin free.

\*Visit **stampinup.com.au** or **stampinup.nz** and search by item number to see enlarged images and detailed product information.