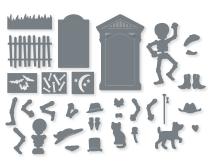

BONES

SUITE COLLECTION • 162222 | \$138.00 AUD | \$166.00 NZD

⊃hotopolymer

Suite collection includes one of each item listed on the next page

BAG OF BONES • 162216 \$35.00 AUD | \$42.00 NZD

23 photopolymer stamps (suggested clear blocks: a, b, c, e) O Coordinates with Bag of Bones Dies

BAG OF BONES DIES 162218 | \$65.00 AUD | \$78.00 NZD

Use with a Stampin' Cut & Emboss Machine (p. 10). 31 dies. Largest die: 2-3/16" x 3-7/16" (5.6 x 8.7 cm).

1. BAG OF BONES BUNDLE • 162219 \$100.00 \$90.00 AUD | \$120.00 \$108.00 NZD

10% BUNDLED SAVINGS Photopolymer
Bag of Bones Stamp Set
+ Bag of Bones Dies (p. 67)

2. GLOW-IN-THE-DARK BATS & GHOSTS 162220 | \$14.00 AUD | \$17.00 NZD 50 adhesive-backed pieces. 1.2 cm.

3. GLOW-IN-THE-DARK 6" X 6" (15.2 X 15.2 CM) SPECIALTY PAPER • 162221 \$12.25 AUD | \$14.75 NZD