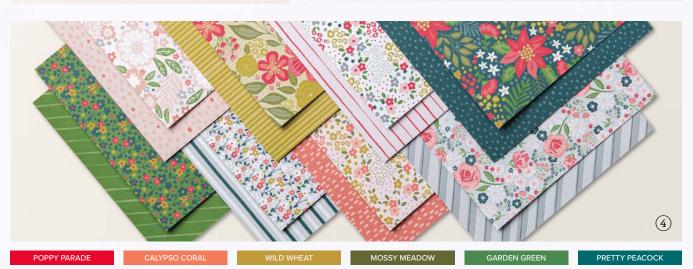

#### 5. MERRY BOLD & BRIGHT 12" X 12" (30.5 X 30.5 CM) DESIGNER SERIES PAPER 161945 | \$21.75 AUD | \$26.25 NZD

12 sheets: 2 each of 6 double-sided designs\*. Acid free, lignin free.

\*Visit stampinup.com.au or stampinup.nz and search by item number to see enlarged images and detailed product information.