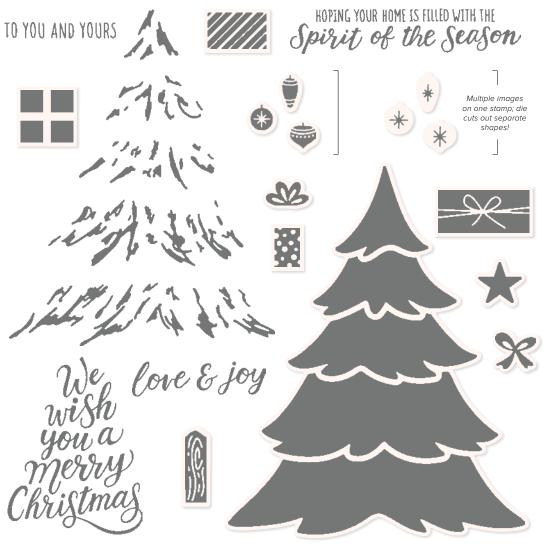

MERRIEST TREES • 162043 | \$44.00 AUD | \$53.00 NZD -

16 photopolymer stamps (suggested clear blocks: a, c, e, g, h)  $\bullet$  Two-Step O Coordinates with Merriest Trees Dies

MERRIEST TREES BUNDLE 162048 | \$109.00 \$98.00 AUD | \$131.00 \$117.75 NZD

Photopolymer

Merriest Trees Stamp Set + Merriest Trees Dies (p. 69)

#### MERRIEST TREES DIES • 162047 \$65.00 AUD | \$78.00 NZD

Use with a Stampin' Cut & Emboss Machine (p. 10). 26 dies. Largest die: 3-1/8" x 4" (7.9 x 10.2 cm).

FESTIVE & FUN • 162078 | \$46.00 AUD | \$55.00 NZD