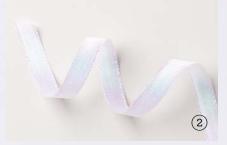

## 3. IRIDESCENT ADHESIVE-BACKED DISCS 161954 | \$12.25 AUD | \$14.75 NZD

200 pieces. 4 mm. Poppy Parade, Pool Party, Melon Mambo, white, Granny Apple Green.