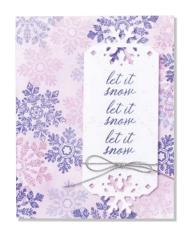

#### WINTER OWLS • 162153 | \$42.00 AUD | \$51.00 NZD

9 cling stamps (suggested clear blocks: b, c, e) O Coordinates with Winter Owls Dies

WINTER OWLS BUNDLE 162157 | <del>\$102.00</del> \$91.75 AUD | <del>\$123.00</del> \$110.50 NZD

Cling Winter Owls Stamp Set + Winter Owls Dies (p. 73) WINTER OWLS DIES • 162156 \$60.00 AUD | \$72.00 NZD

Use with a Stampin' Cut & Emboss Machine (p. 10). 10 dies. Largest die: 1-3/4" x 4-3/4" (4.4 x 12.1 cm).