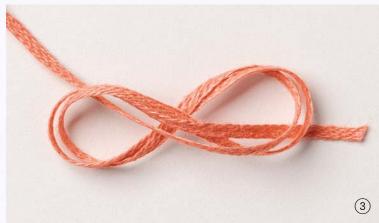

### 3. CALYPSO CORAL 3/16" (4.8 MM) BRAIDED LINEN TRIM • 162239 \$14.00 AUD | \$17.00 NZD 10 yards (9.1 m).