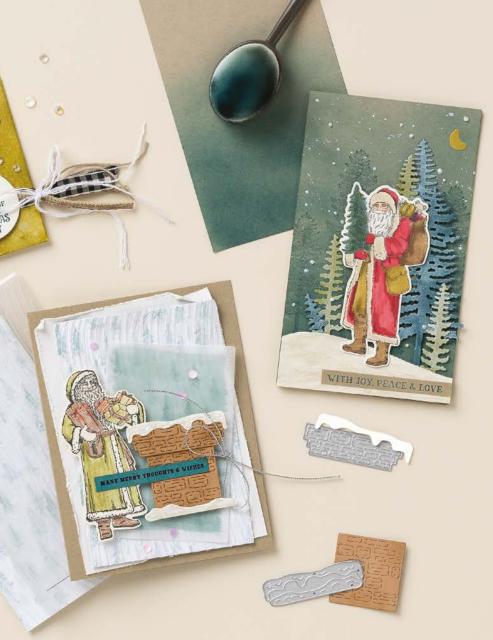

# A CHRISTMAS KIT FOR EVERYONE

Don't let the season of giving sneak up on you! Our Kits Collection can help you wrap up your seasonal crafting with style and ease. Kits are a little box of joy with everything you need to create your own Christmas cards and gift tags. Pick the kit that's right for you and get crafting, because we make creativity easy.

Visit stampinup.com.au or stampinup.nz to choose your kit today! Kit selection is based on availability, with new kits added regularly.

7

MERRY & BRIGHT • 161946 \$35.00 AUD | \$42.00 NZD

19 photopolymer stamps (suggested clear blocks: b, h, i) O Coordinates with Merry & Bright Dies SHOWN AT 100%

# MERRY & BRIGHT

MERRY & BRIGHT DIES 161950 | \$58.00 AUD | \$70.00 NZD Use with a Stampin' Cut & Emboss Machine (p. 10). 16 dies. Largest die: 1" x 1-3/4" (2.5 x 4.4 cm).

1. MERRY & BRIGHT BUNDLE • 161951 \$93.00 \$83.50 AUD | \$112.00 \$100.75 NZD

#### MANY MERRY THOUGHTS & VISHES

A SIMPLE TO SAY THINKING OF YOU THIS

one stamp; die cuts out separate shapes!

Multiple images on

WITH JOY, PEACE & LOVE

#### SAINT NICHOLAS • 162099 | \$47.00 AUD | \$57.00 NZD

- 9 cling stamps (suggested clear blocks: b, c, e) O Coordinates with Saint Nicholas Dies

**BUNDLED SAVINGS** 

SAINT NICHOLAS BUNDLE 163859 | \$107.00 \$96.25 AUD | \$129.00 \$116.00 NZD