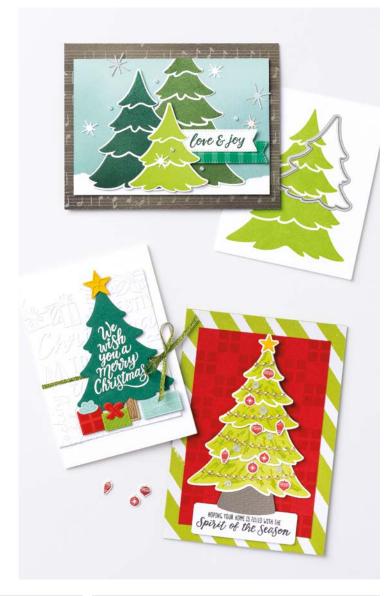

MERRIEST TREES • 162043 | \$44.00 AUD | \$53.00 NZD -

16 photopolymer stamps (suggested clear blocks: a, c, e, g, h)  $\bullet$  Two-Step O Coordinates with Merriest Trees Dies

MERRIEST TREES BUNDLE 162048 | \$109.00 \$98.00 AUD | \$131.00 \$117.75 NZD

Photopolymer

Merriest Trees Stamp Set + Merriest Trees Dies (p. 69)

#### MERRIEST TREES DIES • 162047 \$65.00 AUD | \$78.00 NZD

Use with a Stampin' Cut & Emboss Machine (p. 10). 26 dies. Largest die: 3-1/8" x 4" (7.9 x 10.2 cm).

FESTIVE & FUN • 162078 | \$46.00 AUD | \$55.00 NZD