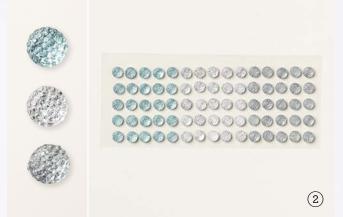

### 2. FACETED GEMS TRIO PACK • 162148 \$13.25 AUD | \$15.75 NZD

75 adhesive-backed pieces. 6 mm. Lost Lagoon, white, Smoky Slate.