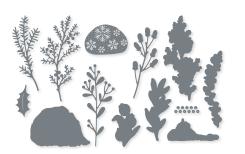

FRAGRANT FOREST • 162108 | \$35.00 AUD | \$42.00 NZD - 1 cling stamp (suggested clear block: f)

SHOWN AT 70%\*

GRACEFUL DEER • 162084 | \$44.00 AUD | \$53.00 NZD - 1 cling stamp (suggested clear block: f)