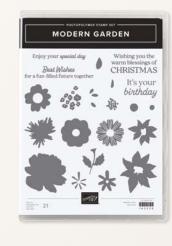

### MODERN GARDEN • 162228 | \$42.00 AUD | \$51.00 NZD

21 photopolymer stamps (suggested clear blocks: a, b, c, h) • Two-Step Coordinates with Modern Oval Punch

**MODERN GARDEN BUNDLE • 162235** \$81.00 \$72.75 AUD | \$98.00 \$88.00 NZD

Photopolymer Modern Garden Stamp Set + Modern Oval Punch (p. 70) MODERN OVAL PUNCH • 162234 \$39.00 AUD | \$47.00 NZD

Punched image: 2-3/8" x 1-5/8" (6 x 4.1 cm).