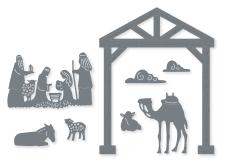

#### SAINT NICHOLAS • 162099 | \$47.00 AUD | \$57.00 NZD

- 9 cling stamps (suggested clear blocks: b, c, e) O Coordinates with Saint Nicholas Dies

**BUNDLED SAVINGS** 

SAINT NICHOLAS BUNDLE 163859 | \$107.00 \$96.25 AUD | \$129.00 \$116.00 NZD

Saint Nicholas Stamp Set + Saint Nicholas Dies (p. 71)

SAINT NICHOLAS DIES • 162352 \$60.00 AUD | \$72.00 NZD

Use with a Stampin' Cut & Emboss Machine (p. 10). 21 dies. Largest die: 1-13/16" x 3-5/8" (4.6 x 9.2 cm).