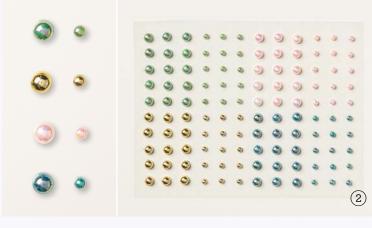

### 2. BLOOMING PEARLS • 162238 \$14.00 AUD | \$17.00 NZD

120 adhesive-backed pieces: 30 each of 4 colours. 3 mm, 5 mm. Garden Green, gold, Petal Pink, Pretty Peacock.