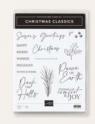

Use with a Stampin' Cut & Emboss Machine (p. 10). 10 dies. Largest die: 3-7/16" x 2-1/4" ( $8.7 \times 5.7$  cm).

CHRISTMAS CLASSICS BUNDLE 161977 | \$102.00 \$91.75 AUD | \$123.00 \$110.50 NZD

Photopolymer

Christmas Classics Stamp Set + Christmas Classics Dies (p. 68)

#### CHRISTMAS CLASSICS DIES • 161976 \$65.00 AUD | \$78.00 NZD

Use with a Stampin' Cut & Emboss Machine (p. 10). 13 dies. Largest die:  $3-7/8" \times 3-1/2"$  (9.8 x 8.9 cm).