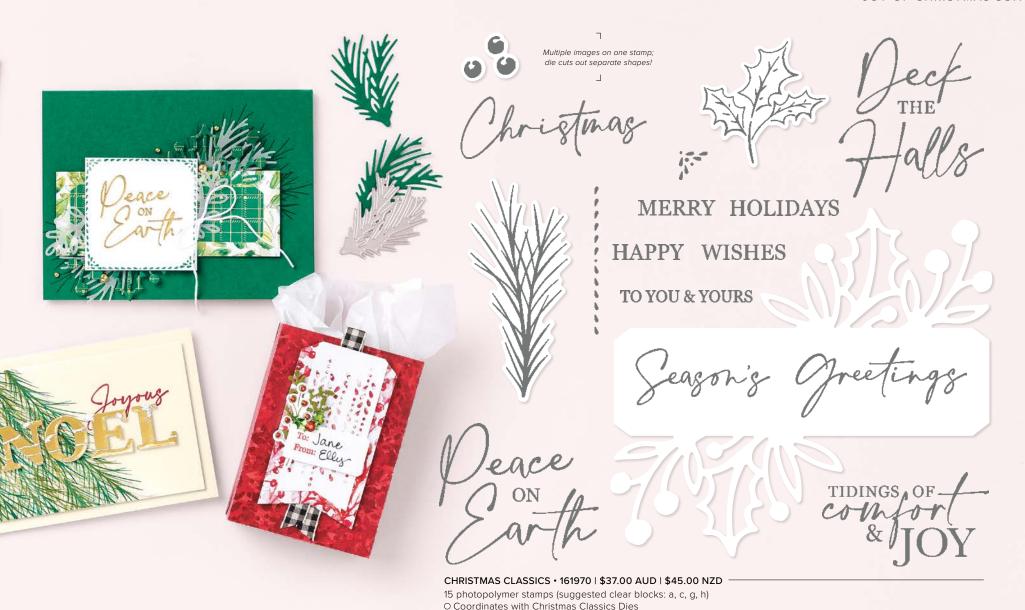

#### 2. CHRISTMAS CLASSICS BUNDLE • 161977 \$102.00 \$91.75 AUD | \$123.00 \$110.50 NZD

10% BUNDLED SAVINGS Photopolymer Christmas Classics Stamp Set + Christmas Classics Dies (p. 68)

Use with a Stampin' Cut & Emboss Machine (p. 10). 10 dies. Largest die: 3-7/16" x 2-1/4" ( $8.7 \times 5.7$  cm).

CHRISTMAS CLASSICS BUNDLE 161977 | \$102.00 \$91.75 AUD | \$123.00 \$110.50 NZD

Photopolymer

Christmas Classics Stamp Set + Christmas Classics Dies (p. 68)

#### CHRISTMAS CLASSICS DIES • 161976 \$65.00 AUD | \$78.00 NZD

Use with a Stampin' Cut & Emboss Machine (p. 10). 13 dies. Largest die:  $3-7/8" \times 3-1/2"$  (9.8 x 8.9 cm).