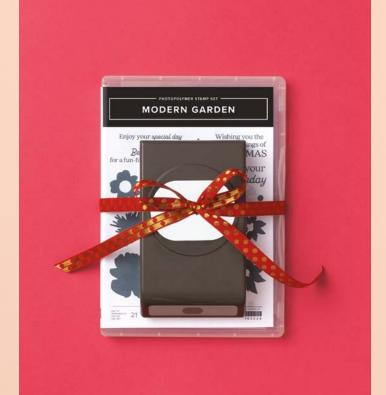

### MODERN GARDEN • 162228 | \$42.00 AUD | \$51.00 NZD

21 photopolymer stamps (suggested clear blocks: a, b, c, h) • Two-Step Coordinates with Modern Oval Punch

**MODERN GARDEN BUNDLE • 162235** \$81.00 \$72.75 AUD | \$98.00 \$88.00 NZD

Photopolymer Modern Garden Stamp Set + Modern Oval Punch (p. 70) MODERN OVAL PUNCH • 162234 \$39.00 AUD | \$47.00 NZD

Punched image: 2-3/8" x 1-5/8" (6 x 4.1 cm).