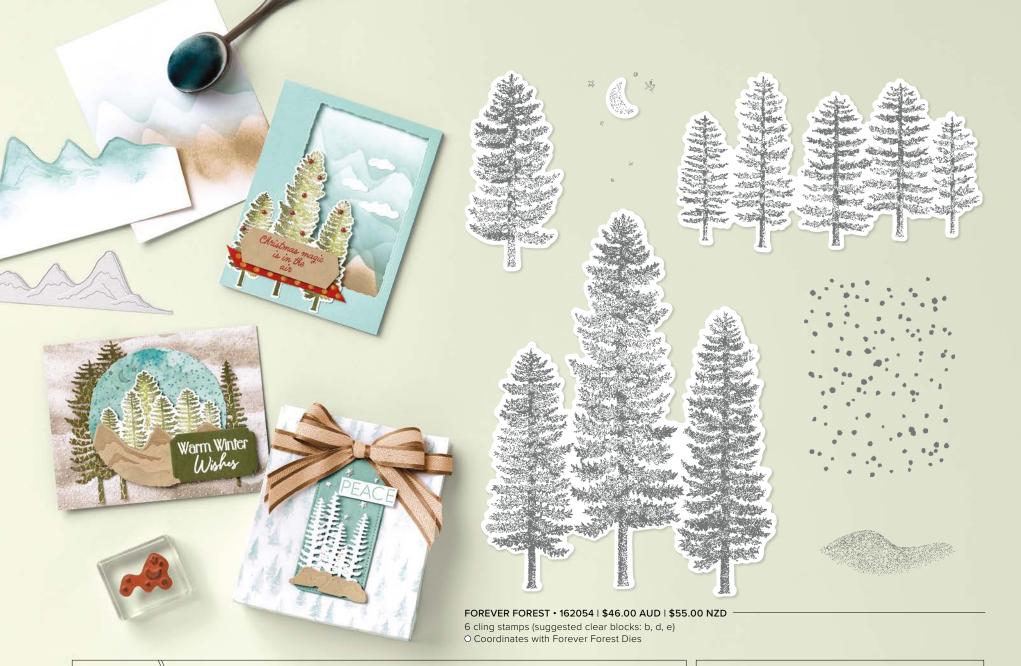

13 photopolymer stamps (suggested clear blocks: b, d, e) O Coordinates with Let's Go Shopping Dies (AC p. 158)

FOREVER FOREST BUNDLE 162058 | \$111.00 \$99.75 AUD | \$133.00 \$119.50 NZD

Cling Forever Forest Stamp Set + Forever Forest Dies (p. 68)

#### FOREVER FOREST DIES • 162057 \$65.00 AUD | \$78.00 NZD

Use with a Stampin' Cut & Emboss Machine (p. 10). 17 dies. Largest die:  $3-1/8" \times 4"$  ( $7.9 \times 10.2$  cm).

162330 | \$67.00 AUD | \$80.00 NZD

FOREVER FOREST DIES 162057 | \$65.00 AUD | \$78.00 NZD

17 dies. Largest die: 3-1/8" x 4" (7.9 x 10.2 cm).

10%
BUNDLED SAVINGS

FOREVER FOREST BUNDLE 162058 | \$111.00 \$99.75 AUD | \$133.00 \$119.50 NZD

Clina

Forever Forest Stamp Set (p. 20) + Forever Forest Dies

FRUITFUL BLESSINGS DIES 162209 | \$58.00 AUD | \$70.00 NZD 12 dies. Largest die: 2-7/16" x 3-1/4" (7.3 x 8.3 cm).

10%

FRUITFUL BLESSINGS BUNDLE 162210 | \$100.00 \$90.00 AUD | \$121.00 \$108.75 NZD