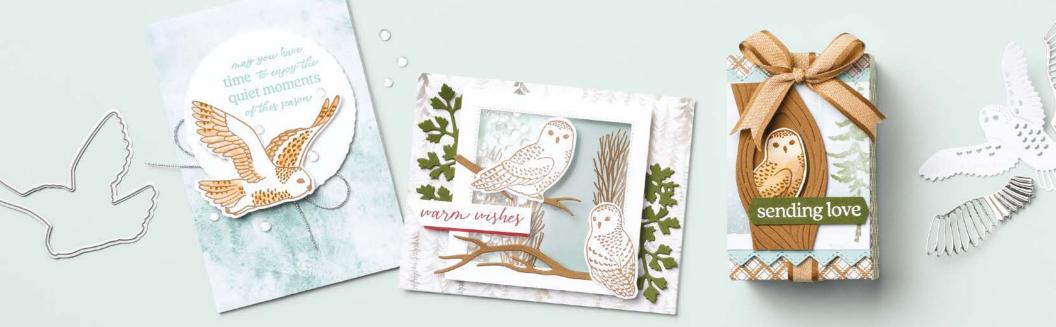

#### WINTER OWLS • 162153 | \$42.00 AUD | \$51.00 NZD

9 cling stamps (suggested clear blocks: b, c, e) O Coordinates with Winter Owls Dies

WINTER OWLS BUNDLE 162157 | <del>\$102.00</del> \$91.75 AUD | <del>\$123.00</del> \$110.50 NZD

Cling Winter Owls Stamp Set + Winter Owls Dies (p. 73) WINTER OWLS DIES • 162156 \$60.00 AUD | \$72.00 NZD

Use with a Stampin' Cut & Emboss Machine (p. 10). 10 dies. Largest die: 1-3/4" x 4-3/4" (4.4 x 12.1 cm).