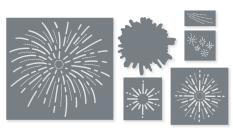

MEDLEY MIX • 162281 | \$35.00 AUD | \$42.00 NZD

13 photopolymer stamps (suggested clear blocks: b, c, d, g) O Coordinates with Ink & Tiled Punch Pack (AC p. 147), 1-3/4" (4.4 cm) Circle Punch [WEB]

LIGHT THE SKY BUNDLE 162296 | <del>\$93.00</del> \$83.50 AUD | <del>\$112.00</del> \$100.75 NZD

Photopolymer Light the Sky Stamp Set + Light the Sky Dies (p. 69)

### LIGHT THE SKY DIES • 162295 \$58.00 AUD | \$70.00 NZD

Use with a Stampin' Cut & Emboss Machine (p. 10). 6 dies. Largest die: 4-1/8" x 3-3/4" ( $10.5 \times 9.5$  cm).

ALWAYS WITH ME • 162321 | \$42.00 AUD | \$51.00 NZD 8 cling stamps (suggested clear blocks: c, d, e)