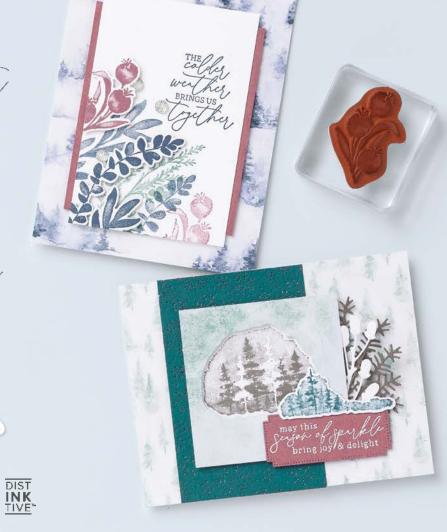

#### WINTER OWLS • 162153 | \$42.00 AUD | \$51.00 NZD

9 cling stamps (suggested clear blocks: b, c, e) O Coordinates with Winter Owls Dies

WINTER OWLS BUNDLE 162157 | <del>\$102.00</del> \$91.75 AUD | <del>\$123.00</del> \$110.50 NZD

Cling Winter Owls Stamp Set + Winter Owls Dies (p. 73) WINTER OWLS DIES • 162156 \$60.00 AUD | \$72.00 NZD

Use with a Stampin' Cut & Emboss Machine (p. 10). 10 dies. Largest die: 1-3/4" x 4-3/4" (4.4 x 12.1 cm).

FRAGRANT FOREST • 162108 | \$35.00 AUD | \$42.00 NZD - 1 cling stamp (suggested clear block: f)

SHOWN AT 70%\*

GRACEFUL DEER • 162084 | \$44.00 AUD | \$53.00 NZD - 1 cling stamp (suggested clear block: f)