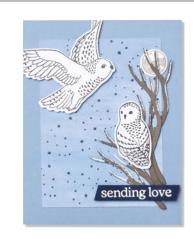

#### WINTER OWLS • 162153 | \$42.00 AUD | \$51.00 NZD

9 cling stamps (suggested clear blocks: b, c, e) O Coordinates with Winter Owls Dies

WINTER OWLS BUNDLE 162157 | <del>\$102.00</del> \$91.75 AUD | <del>\$123.00</del> \$110.50 NZD

Cling Winter Owls Stamp Set + Winter Owls Dies (p. 73) WINTER OWLS DIES • 162156 \$60.00 AUD | \$72.00 NZD

Use with a Stampin' Cut & Emboss Machine (p. 10). 10 dies. Largest die: 1-3/4" x 4-3/4" (4.4 x 12.1 cm).