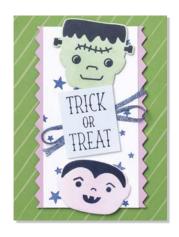

### TRICKS & TREATS • 162223 | \$35.00 AUD | \$42.00 NZD

12 photopolymer stamps (suggested clear blocks: a, b, c, d) • Two-Step O Coordinates with Tricks & Treats Dies

TRICKS & TREATS BUNDLE 162226 | \$98.00 \$88.00 AUD | \$118.00 \$106.00 NZD

Photopolymer

Tricks & Treats Stamp Set + Tricks & Treats Dies (p. 72)

### TRICKS & TREATS DIES • 162225 \$63.00 AUD | \$76.00 NZD

Use with a Stampin' Cut & Emboss Machine (p. 10). 15 dies. Finished bag size:  $3" \times 4" \times 1" (7.6 \times 10.2 \times 2.5 \text{ cm})$ .