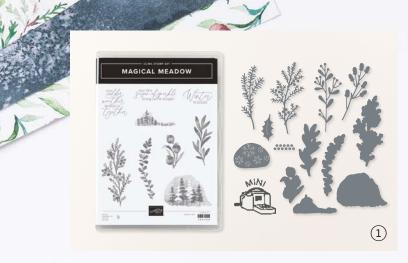

3

MAGICAL MEADOW • 162134 | \$47.00 AUD | \$57.00 NZD

9 cling stamps (suggested clear blocks: c, d, e) O Coordinates with Magical Meadow Dies

MAGICAL MEADOW BUNDLE 162144 | <del>\$112.00</del> \$100.75 AUD | <del>\$135.00</del> \$121.50 NZD

Cling

Magical Meadow Stamp Set + Magical Meadow Dies (p. 69)

MAGICAL MEADOW DIES • 162143 \$65.00 AUD | \$78.00 NZD

Use with a Stampin' Cut & Emboss Machine (p. 10). 13 dies. Largest die: 1-5/8" x 3-5/8" ( $4.1 \times 9.2$  cm).