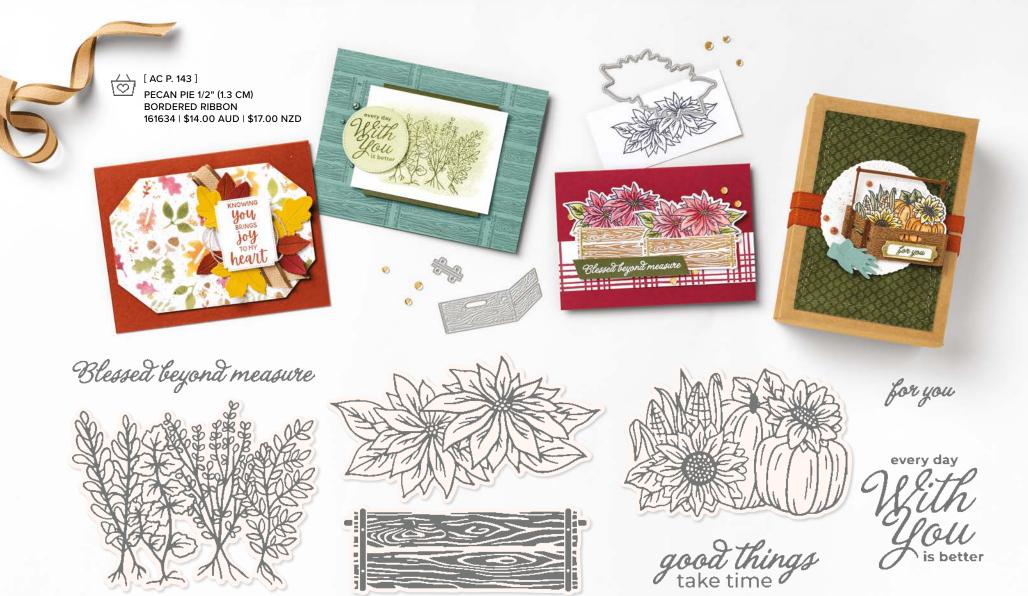

### FRUITFUL BLESSINGS • 162203 | \$42.00 AUD | \$51.00 NZD

8 cling stamps (suggested clear blocks: b, c, d, e) • Coordinates with Fruitful Blessings Dies

# FRUITFUL BLESSINGS BUNDLE 162210 | \$100.00 \$90.00 AUD | \$121.00 \$108.75 NZD

Cling

Fruitful Blessings Stamp Set + Fruitful Blessings Dies (p. 68)

### FRUITFUL BLESSINGS DIES • 162209 \$58.00 AUD | \$70.00 NZD

Use with a Stampin' Cut & Emboss Machine (p. 10). 12 dies. Largest die: 2-7/16" x 3-1/4" ( $7.3 \times 8.3$  cm).

RUSTIC CRATE • 162265 | \$35.00 AUD | \$42.00 NZD