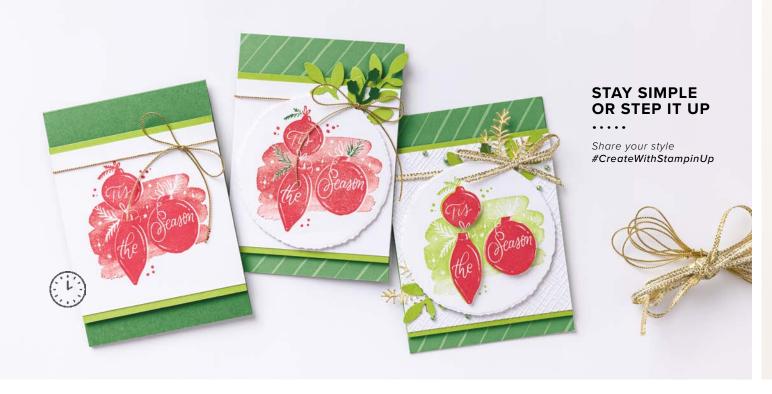

# 'TIS THE SEASON

JOLLY WORDS • 162087 | \$41.00 AUD | \$49.00 NZD

3 cling stamps (suggested clear blocks: d, i)

## BRUSHED GOLD CARDS & ENVELOPES 162177 | \$21.00 AUD | \$25.25 NZD

20 card bases and 20 envelopes. Folded card size: 4-1/4" x 5-1/2" (10.8 x 14 cm). Includes gold foil. Gold, white.

RADIANT LIGHT • 162111 | \$41.00 AUD | \$49.00 NZD