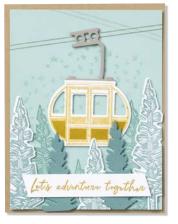

### ABOVE IT ALL • 162168 | \$35.00 AUD | \$42.00 NZD

12 photopolymer stamps (suggested clear blocks: b, c, d, h, i) O Coordinates with Above It All Dies

ABOVE IT ALL BUNDLE 162173 | <del>\$91.00</del> \$81.75 AUD | <del>\$110.00</del> \$99.00 NZD

Photopolymer Above It All Stamp Set + Above It All Dies (p. 67)

### ABOVE IT ALL DIES • 162172 \$56.00 AUD | \$68.00 NZD

Use with a Stampin' Cut & Emboss Machine (p. 10). 9 dies. Largest die: 6-3/16" x 1-3/4" ( $15.7 \times 4.4$  cm).

PRECIOUS PINECONES • 162175 | \$39.00 AUD | \$47.00 NZD