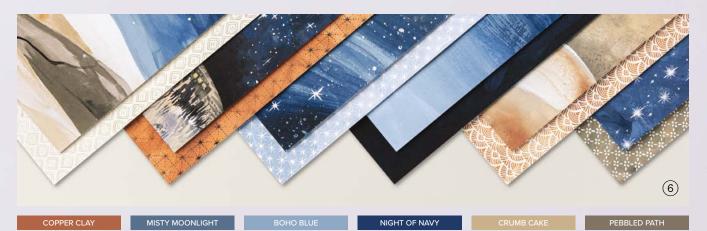

4. NIGHT OF NAVY & GOLD 1/2" (1.3 CM) GLITTERED RIBBON • 162011 \$15.75 AUD | \$19.00 NZD 10 yards (9.1 m).

5. SHINING BRIGHTLY 12" X 12"
(30.5 X 30.5 CM) SPECIALTY DESIGNER
SERIES PAPER • 162378
\$17.50 AUD | \$21.00 NZD

6 sheets: 1 each of 6 single-sided designs\*. Includes gold foil. Acid free, lignin free. Very Vanilla, Night of Navy, gold.

6. O HOLY NIGHT 12" X 12" (30.5 X 30.5 CM) DESIGNER SERIES PAPER 161986 | \$21.75 AUD | \$26.25 NZD

12 sheets: 2 each of 6 double-sided designs\*. Acid free, lignin free.

\*Visit **stampinup.com.au** or **stampinup.nz** and search by item number to see enlarged images and detailed product information.