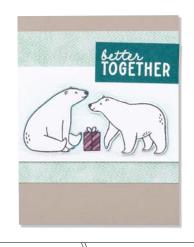

Gram was so excited for CHRISTMAS is better TOGETHER Christmas this year. -2022 [ AC P. 135 ] VARIETY PACK 6" X 8" (15.2 X 20.3 CM) PHOTO POCKET PAGES

BEARY CUTE • 162016 | \$44.00 AUD | \$53.00 NZD

15 photopolymer stamps (suggested clear blocks: a, b, d) O Coordinates with Beary Cute Punch

BEARY CUTE BUNDLE 162023 | \$83.00 \$74.50 AUD | \$100.00 \$90.00 NZD

Beary Cute Stamp Set + Beary Cute Punch (p. 67)

BEARY CUTE PUNCH • 162022 \$39.00 AUD | \$47.00 NZD

144205 | \$11.00 AUD | \$13.25 NZD