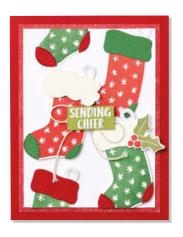

#### SENDING CHEER • 162050 | \$42.00 AUD | \$51.00 NZD

18 photopolymer stamps (suggested clear blocks: a, b, d, e) • Two-Step O Coordinates with Sending Cheer Dies

SENDING CHEER BUNDLE 162053 | <del>\$103.00</del> \$92.50 AUD | <del>\$125.00</del> \$112.50 NZD

Photopolymer Sending Cheer Stamp Set + Sending Cheer Dies (p. 71)

#### SENDING CHEER DIES • 162052 \$61.00 AUD | \$74.00 NZD

Use with a Stampin' Cut & Emboss Machine (p. 10). 18 dies. Largest die: 1-3/4"  $\times$  2-13/16" (4.4  $\times$  7.1 cm).

CHRISTMAS TIDINGS EMBOSSING FOLDER 162115 | \$15.00 AUD | \$18.00 NZD