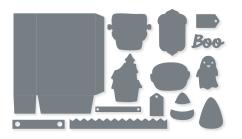

### TRICKS & TREATS DIES • 162225 \$63.00 AUD | \$76.00 NZD

Use with a Stampin' Cut & Emboss Machine (p. 10). 15 dies. Finished bag size:  $3" \times 4" \times 1" (7.6 \times 10.2 \times 2.5 \text{ cm})$ .