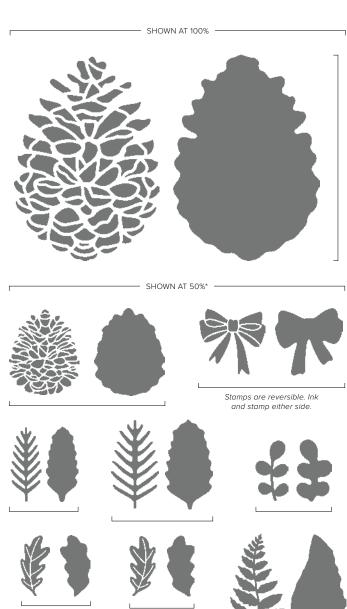

### ABOVE IT ALL DIES • 162172 \$56.00 AUD | \$68.00 NZD

Use with a Stampin' Cut & Emboss Machine (p. 10). 9 dies. Largest die: 6-3/16" x 1-3/4" ( $15.7 \times 4.4$  cm).

PRECIOUS PINECONES • 162175 | \$39.00 AUD | \$47.00 NZD

11 photopolymer stamps (suggested clear blocks: a, b, c, d) REVERSIBLES