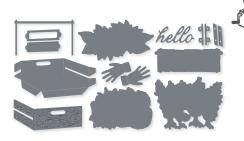

13 photopolymer stamps (suggested clear blocks: b, d, e) O Coordinates with Let's Go Shopping Dies (AC p. 158)

FOREVER FOREST BUNDLE 162058 | \$111.00 \$99.75 AUD | \$133.00 \$119.50 NZD

Cling Forever Forest Stamp Set + Forever Forest Dies (p. 68)

#### FOREVER FOREST DIES • 162057 \$65.00 AUD | \$78.00 NZD

Use with a Stampin' Cut & Emboss Machine (p. 10). 17 dies. Largest die:  $3-1/8" \times 4"$  ( $7.9 \times 10.2$  cm).

162330 | \$67.00 AUD | \$80.00 NZD