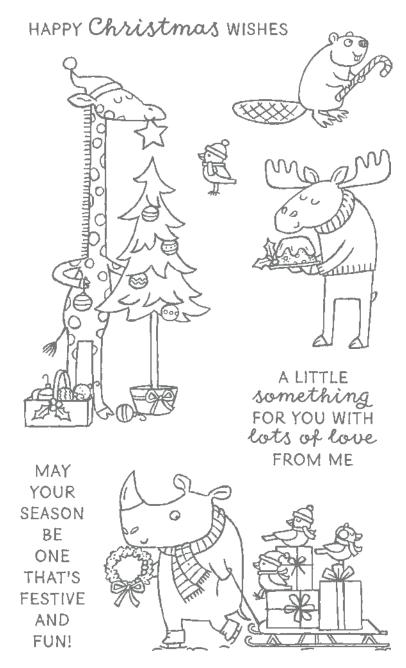

MERRIEST TREES • 162043 | \$44.00 AUD | \$53.00 NZD -

16 photopolymer stamps (suggested clear blocks: a, c, e, g, h)  $\bullet$  Two-Step O Coordinates with Merriest Trees Dies

MERRIEST TREES BUNDLE 162048 | \$109.00 \$98.00 AUD | \$131.00 \$117.75 NZD

Photopolymer

Merriest Trees Stamp Set + Merriest Trees Dies (p. 69)

#### MERRIEST TREES DIES • 162047 \$65.00 AUD | \$78.00 NZD

Use with a Stampin' Cut & Emboss Machine (p. 10). 26 dies. Largest die: 3-1/8" x 4" (7.9 x 10.2 cm).

FESTIVE & FUN • 162078 | \$46.00 AUD | \$55.00 NZD