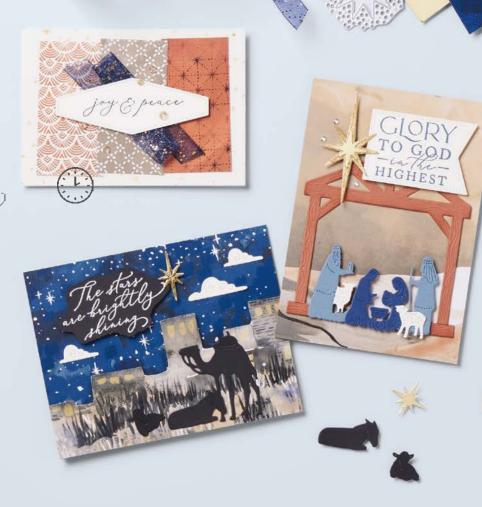

The Lord is my SHEPHERD

joy & peace

He shalf be calfed WONDERFUL COUNSELOR MIGHTY GOD everlasting FATHER PRINCE of PEACE The stars are brightly shining

GLORY TO GOD -in he-HIGHEST

NIGHT DIVINE • 161987 | \$47.00 AUD | \$57.00 NZD

6 cling stamps (suggested clear blocks: c, d, e) Coordinates with Night Divine Dies

NIGHT DIVINE BUNDLE 161997 | \$94.00 \$84.50 AUD | \$114.00 \$102.50 NZD Cling

Night Divine Stamp Set + Night Divine Dies (p. 70)

NIGHT DIVINE DIES • 161996 | \$47.00 AUD | \$57.00 NZD

Use with a Stampin' Cut & Emboss Machine (p. 10). 8 dies. Largest die: 3-3/4"  $\times$  4-3/4" (9.5  $\times$  12.1 cm).

CELEBRATING THE MAGIC OF THE SEASON