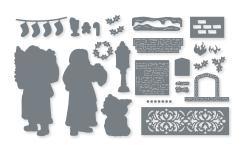

#### SAINT NICHOLAS • 162099 | \$47.00 AUD | \$57.00 NZD

- 9 cling stamps (suggested clear blocks: b, c, e) O Coordinates with Saint Nicholas Dies

**BUNDLED SAVINGS** 

SAINT NICHOLAS BUNDLE 163859 | \$107.00 \$96.25 AUD | \$129.00 \$116.00 NZD

Saint Nicholas Stamp Set + Saint Nicholas Dies (p. 71)

SAINT NICHOLAS DIES • 162352 \$60.00 AUD | \$72.00 NZD

Use with a Stampin' Cut & Emboss Machine (p. 10). 21 dies. Largest die: 1-13/16" x 3-5/8" (4.6 x 9.2 cm).