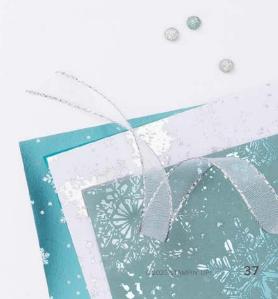

### 2. FACETED GEMS TRIO PACK • 162148 \$13.25 AUD | \$15.75 NZD

75 adhesive-backed pieces. 6 mm. Lost Lagoon, white, Smoky Slate.

# 3. SILVER & WHITE 1/2" (1.3 CM) SHEER RIBBON 162149 | \$15.75 AUD | \$19.00 NZD 10 yards (9.1 m).

0 yards (9.1 m).

# 4. SNOWFLAKE MAGIC 12" X 12" (30.5 X 30.5 CM) SPECIALTY DESIGNER SERIES PAPER • 162147 | \$17.50 AUD | \$21.00 NZD

6 sheets: 2 each of 3 single-sided designs\* with foil. Acid free, lignin free. Lost Lagoon, silver.