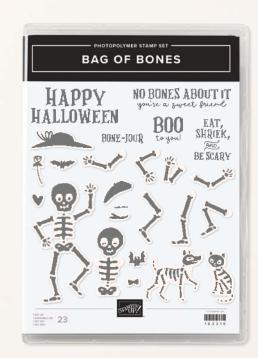

BONES

SUITE COLLECTION • 162222 | \$138.00 AUD | \$166.00 NZD

⊃hotopolymer

Suite collection includes one of each item listed on the next page

BAG OF BONES • 162216 \$35.00 AUD | \$42.00 NZD

23 photopolymer stamps (suggested clear blocks: a, b, c, e) O Coordinates with Bag of Bones Dies

BAG OF BONES DIES 162218 | \$65.00 AUD | \$78.00 NZD

Use with a Stampin' Cut & Emboss Machine (p. 10). 31 dies. Largest die: 2-3/16" x 3-7/16" (5.6 x 8.7 cm).

1. BAG OF BONES BUNDLE • 162219 \$100.00 \$90.00 AUD | \$120.00 \$108.00 NZD