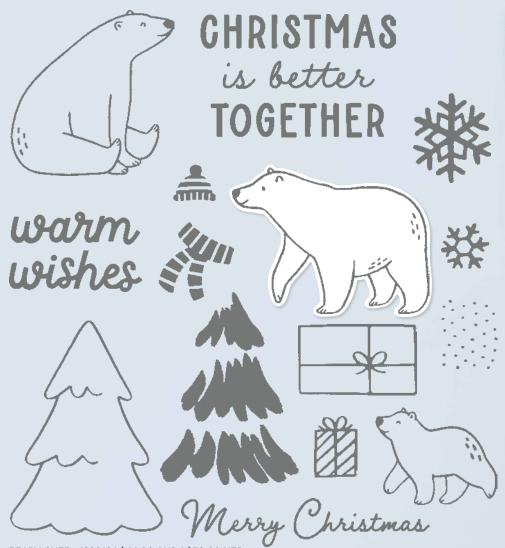

Gram was so excited for CHRISTMAS is better TOGETHER Christmas this year. -2022 [ AC P. 135 ] VARIETY PACK 6" X 8" (15.2 X 20.3 CM) PHOTO POCKET PAGES

BEARY CUTE • 162016 | \$44.00 AUD | \$53.00 NZD

15 photopolymer stamps (suggested clear blocks: a, b, d) O Coordinates with Beary Cute Punch