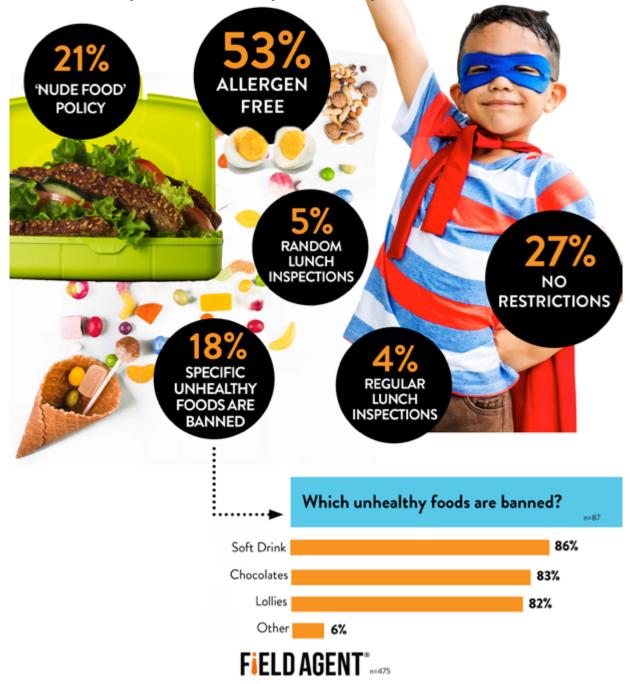

showing their smiling kids in school uniforms, we wanted to check in on the 'behind the scenes' action of the humble lunchbox.

Field Agent Australia surveyed parents of primary school aged kids (Grades 1-6) from around the country to get the low-down on school lunches, from planning through to shopping influences and everything in between.

This can be an overwhelming time for parents who are desperate to pack the 'perfect lunchbox' which is a mix of good nutrition, meeting school regulations and something the kids will actually eat!

Here's what we found out from 475 Aussie parents who are busy shopping for and packing school lunches in 2019.

#### School Lunchboxes

#### Top 3 lunch foods as voted by the kids!



#### What are the specific lunchbox requirements at your child's school?



#### Most popular lunchbox foods for Recess (morning snack)



| Fresh fruit                             | 91%        |
|-----------------------------------------|------------|
| Sandwiches / roll / wrap                | 65%        |
| Crackers                                | 63%        |
| Pack of chips                           | 50%        |
| Popcorn                                 | <b>48%</b> |
| Yoghurt                                 | <b>48%</b> |
| Muesli bar                              | 47%        |
| Cheese                                  | 43%        |
| Biscuits (store bought)                 | 42%        |
| Packaged snack (LCM / Roll Up / LeSnak) | 39%        |

#### Most popular lunchbox foods for Lunch

| Sandwiches / roll / wrap                   | 93% |