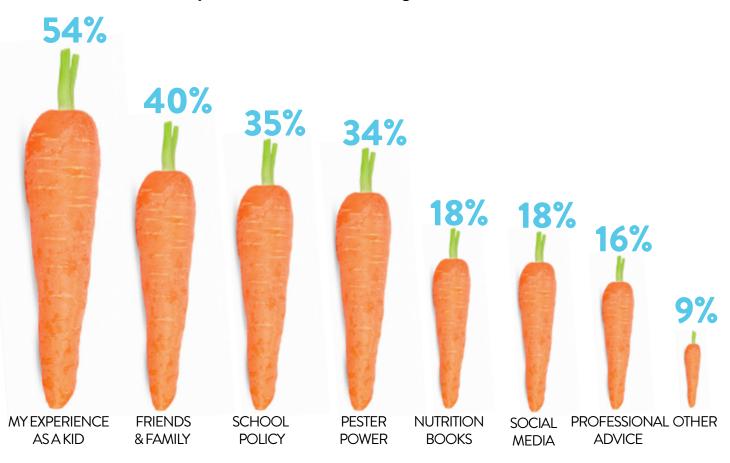

| 70% | The second second |
| Crackers                                   | 40% |                   |
| Yoghurt                                    | 35% |                   |
| Pack of chips                              | 29% |                   |
| Vegetables                                 | 27% |                   |
| Popcorn                                    | 26% |                   |
| Muesli bar                                 | 25% |                   |
| Packaged snack (LCM / Roll Up / LeSnak)    | 20% |                   |
| Bento Box (small amounts of various items) | 19% | _                 |

#### Most popular drink packed in the lunchbox





#### See Inside The Lunchbox!



### The Lunchbox Shop

What influences your choices when selecting lunchbox foods?



Copyright Field Agent Australia | The School Lunchbox | February 2019

#### Top 5 priorities when shopping for lunchbox foods



### Value vs Convenience

Buying larger bulk packs or individual multipacks for lunchbox foods n=475



### **FIELD AGENT**°

### **Promotional Displays**

#### Influence of promotional displays in store on purchase decisions



#### Recall of brands / products recently purchased from a promotional display



#### Feelings toward use of licenced characters on kids snack foods



### The School Canteen

How many days of the week does your child's school canteen operate?



How often are your children allowed to purchase from the canteen?



#### FIELD AGENT® n=475

| Food On-The-Go                            |                  |     |  |
|-----------------------