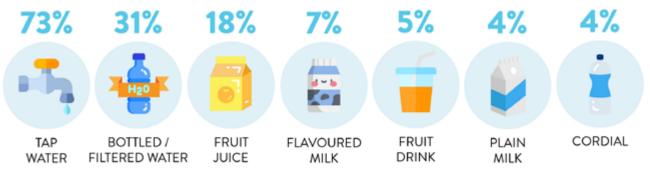

|
|--------------------------------------------|-----|-------------------|
| Fresh fruit                                | 70% | The second second |
| Crackers                                   | 40% |                   |
| Yoghurt                                    | 35% |                   |
| Pack of chips                              | 29% |                   |
| Vegetables                                 | 27% |                   |
| Popcorn                                    | 26% |                   |
| Muesli bar                                 | 25% |                   |
| Packaged snack (LCM / Roll Up / LeSnak)    | 20% |                   |
| Bento Box (small amounts of various items) | 19% | _                 |

#### Most popular drink packed in the lunchbox





#### See Inside The Lunchbox!



### The Lunchbox Shop

What influences your choices when selecting lunchbox foods?



Copyright Field Agent Australia | The School Lunchbox | February 2019

#### Top 5 priorities when shopping for lunchbox foods



### Value vs Convenience

Buying larger bulk packs or individual multipacks for lunchbox foods n=475



### **FIELD AGENT**°

### **Promotional Displays**

#### Influence of promotional displays in store on purchase decisions



#### Recall of brands / products recently purchased from a promotional display



#### Feelings toward use of licenced characters on kids snack foods



### The School Canteen

How many days of the week does your child's school canteen operate?



How often are your children allowed to purchase from the canteen?



##