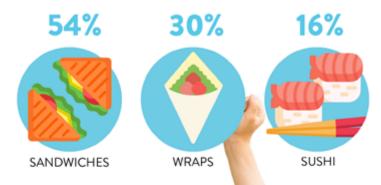

week. While you may have seen a flurry of posts on social media by parents showing their smiling kids in school uniforms, we wanted to check in on the 'behind the scenes' action of the humble lunchbox.

Field Agent Australia surveyed parents of primary school aged kids (Grades 1-6) from around the country to get the low-down on school lunches, from planning through to shopping influences and everything in between.

This can be an overwhelming time for parents who are desperate to pack the 'perfect lunchbox' which is a mix of good nutrition, meeting school regulations and something the kids will actually eat!

Here's what we found out from 475 Aussie parents who are busy shopping for and packing school lunches in 2019.

#### School Lunchboxes

#### Top 3 lunch foods as voted by the kids!



#### What are the specific lunchbox requirements at your child's school?



#### Most popular lunchbox foods for Recess (morning snack)



| Fresh fruit                             | 91%        |
|-----------------------------------------|------------|
| Sandwiches / roll / wrap                | 65%        |
| Crackers                                | 63%        |
| Pack of chips                           | 50%        |
| Popcorn                                 | <b>48%</b> |
| Yoghurt                                 | <b>48%</b> |
| Muesli bar                              | 47%        |
| Cheese                                  | 43%        |
| Biscuits (store bought)                 | 42%        |
| Packaged snack (LCM / Roll Up / LeSnak) | 39%        |

#### Most popular lunchbox food