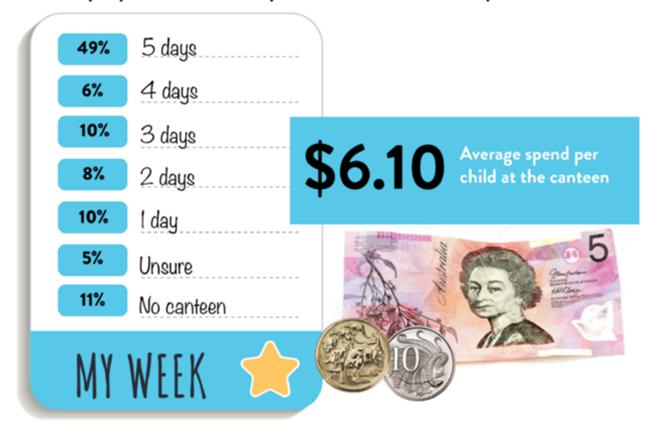

### The School Canteen

How many days of the week does your child's school canteen operate?

How often are your children allowed to purchase from the canteen?