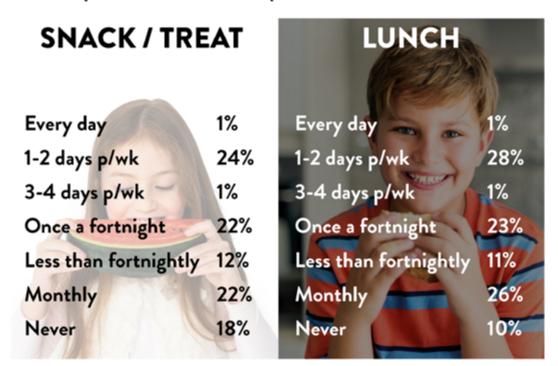

### The School Canteen

How many days of the week does your child's school canteen operate?

How often are your children allowed to purchase from the canteen?