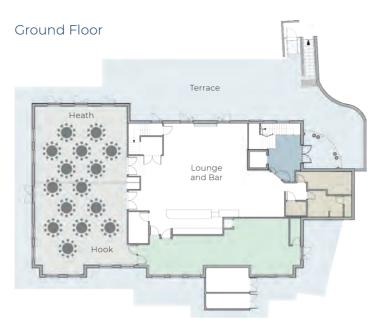

#### First Floor

## CAPACITY

| Room Name           | Theatre    | U Shape | Board-<br>room | Classroom  | Exam | Cabaret    | Banquet | Horseshoe | Reception | Dimensions (m) | Sq m |
|---------------------|------------|---------|----------------|------------|------|------------|---------|-----------|-----------|----------------|------|
| Hook Heath<br>Suite | 200        | 38      | 48             | 80         | 40   | 96         | 140     | 32        | 200       | 16.9 X 9.8     | 167  |
| Hook                | 80         | 24      | <b>3</b> 2     | 3 <b>2</b> | 16   | 40         | 60      | 25        | 90        | 9.8 X 8.7      | 85   |
| Heath               | 80         | 24      | 32             | 3 <b>2</b> | 16   | 40         | 60      | 25        | 90        | 9.8 X 8.0      | 81   |
| Forest              | <b>5</b> 0 | 20      | 35             | 36         | 36   | 40         | -       | 22        | -         | 10.2 X 6.0     | 61   |
| Beach               | 45         | 20      | 33             | 30         | 30   | 32         | -       | 22        | -         | 9.9 X 5.8      | 57   |
| Lake                | <b>7</b> 0 | 28      | 32             | 24         | 24   | <b>5</b> 0 | -       | 40        | -         | 12.1 X 7.3     | 44   |
|                     |            |         |                |            |      |            |         |           |           |                | 43   |
| Mountain            | -          | -       | 10             | -          | -    | -          | -       | 8         | -         | 6.1 X 2.9      | 18   |
| Elements            | -          | -       | 8              | -          | -    | -          | -       | 8         | -         | 6.0 X 2.9      | 17   |
| Puzzle              | -          | -       | 6              | -          | -    | -          | -       | 8         | -         | 6.0 X 4.5      | 17   |
| Village             | -          | -       | 8              | -          | -    | -          | -       | 10        | -         | 4.9 X 2.9      | 13   |
| City                | -          | -       | 8              | -          | -    | -          | -       | 10        | -         | 4.9 X 2.9      | 13   |
| Valley              | -          | -       | 8              | -          | -    | -          | -       | 8         | -         | 4.0 X 3.2      | 12   |
| Boardroom*          | -          | -       | 20             | -          | -    | -          | -       | 20        | -         | 4.9 X 2.9      | 13   |

Lavouts

<sup>\*</sup> Located in Mansion House and available for Private Dining