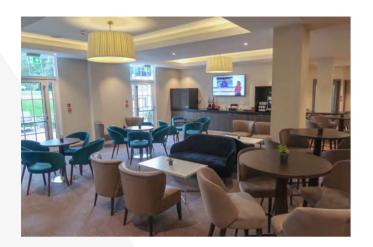

## DINING

Restaurant serving breakfast, lunch & dinner

Private dining available

Relax in the bar or lounge

South facing terrace

Mature garden

Sporting events screened