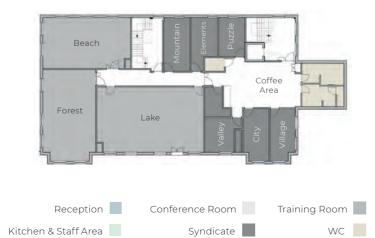

#### First Floor

## CAPACITY

| Room Name           | Theatre    | U Shape | Board-<br>room | Classroom  | Exam | Cabaret    | Banquet | Horseshoe | Reception | Dimensions (m) | Sq m |
|---------------------|------------|---------|----------------|------------|------|------------|---------|-----------|-----------|----------------|------|
| Hook Heath<br>Suite | 200        | 38      | 48             | 80         | 40   | 96         | 140     | 32        | 200       | 16.9 X 9.8     | 167  |
| Hook                | 80         | 24      | <b>3</b> 2     | 3 <b>2</b> | 16   | 40         | 60      | 25        | 90        | 9.8 X 8.7      | 85   |
| Heath               | 80         | 24      | 32             | 3 <b>2</b> | 16   | 40         | 60      | 25        | 90        | 9.8 X 8.0      | 81   |
| Forest              | <b>5</b> 0 | 20      | 35             | 36         | 36   | 40         | -       | 22        | -         | 10.2 X 6.0     | 61   |
| Beach               | 45         | 20      | 33             | 30         | 30   | 32         | -       | 22        | -         | 9.9 X 5.8      | 57   |
| Lake                | <b>7</b> 0 | 28      | 32             | 24         | 24   | <b>5</b> 0 | -       | 40        | -         | 12.1 X 7.3     | 44   |
|                     |            |         |                |            |      |            |         |           |           |                | 43   |
| Mountain            | -          | -       | 10             | -          | -    | -          | -       | 8         | -         | 6.1 X 2.9      | 18   |
| Elements            | -          | -       | 8              | -          | -    | -          | -       | 8         | -         | 6.0 X 2.9      | 17   |
| Puzzle              | -          | -       | 6              | -          | -    | -          | -       | 8         | -         | 6.0 X 4.5      | 17   |
| Village             | -          | -       | 8              | -          | -    | -          | -       | 10        | -         | 4.9 X 2.9      | 13   |
| City                | -          | -       | 8              | -          | -    | -          | -       | 10        | -         | 4.9 X 2.9      | 13   |
| Valley              | -          | -       | 8              | -          | -    | -          | -       | 8         | -         | 4.0 X 3.2      | 12   |
| Boardroom*          | -          | -       | 20             | -          | -    | -          | -       | 20        | -         | 4.9 X 2.9      | 13   |

Lavouts

<sup>\*</sup> Located in Mansion House and available for Private Dining