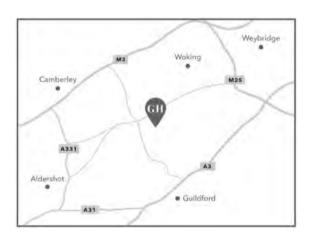

#### BY ROAD

Gorse Hill, Woking is easily accessible from several major motorways including the M3 and M25. Use the following navigation coordinates (51.301454896164095, -0.5972957611083984) and postcode (GU22 QQF) to find us.

#### BY RAIL

Only 5 minutes from Gorse Hill, Woking Station provides regular services to London Waterloo (30 minutes). If you require a taxi, please call Reception at Gorse Hill on 01483 747 444

#### BY AIR

Heathrow and Gatwick airports are within easy reach of Gorse Hill, Woking. Journey times are between 30 and 45 minutes depending upon traffic. Taxis to and from either airport can be booked at Reception.