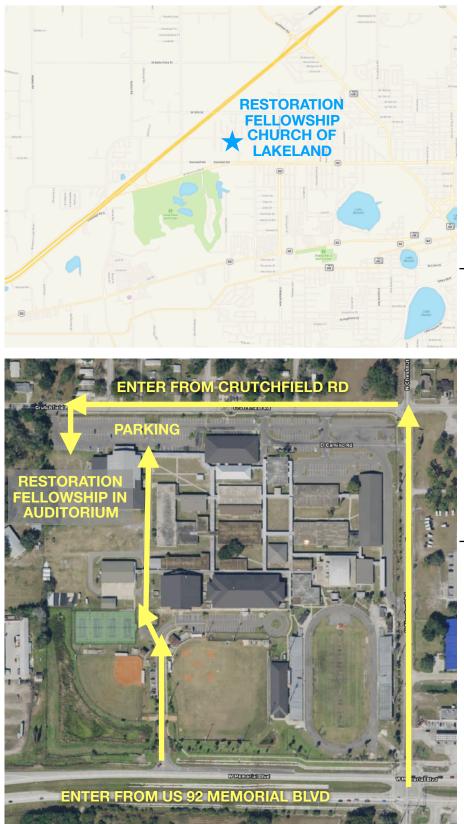

# DIRECTIONS TO RESTORATION FELLOWSHIP CHURCH OF LAKELAND AT KATHLEEN HIGH SCHOOL

## 2600 Crutchfield Rd., Lakeland, FL 33815

You can enter from Crutchfield Rd. or Memorial Blvd. US 92

#### Directions via I-4 from North Lakeland

- Take I-4 West toward Tampa
- Take Exit 28 (US 92 Memorial Blvd)
- At the top of the exit, Turn Left onto Memorial
- At the first light on the corner of Memorial and Chestnut, take a U-Turn
- Turn Right into the entrance to Kathleen High School
- Drive in past the ballfields and bear around to the **left, through the gate** and straight back to the back parking lot.
- The left parking lot sits directly in front of the auditorium entrance. (see image)
- The entrance will be clearly marked.

### Directions via surface streets

(These start on Socrum Loop Rd N)

- Take Socrum Loop Rd N toward Lakeland Hills Blvd
- Go under I-4 and bear right onto Lakeland Hills Blvd
- Stay on Lakeland Hills past the hospital to Memorial Blvd.
- Turn Right onto US 92 Memorial Blvd
- Stay on Memorial Blvd for approx. 3 miles
- Turn Right into the entrance of Kathleen High School
- Drive in past the ballfields and bear around to the **left, through the gate** and straight back to the parking lot (see image).
- The left parking lot sits directly in front of the **auditorium entrance**. (see image)
- The entrance will be clearly marked.