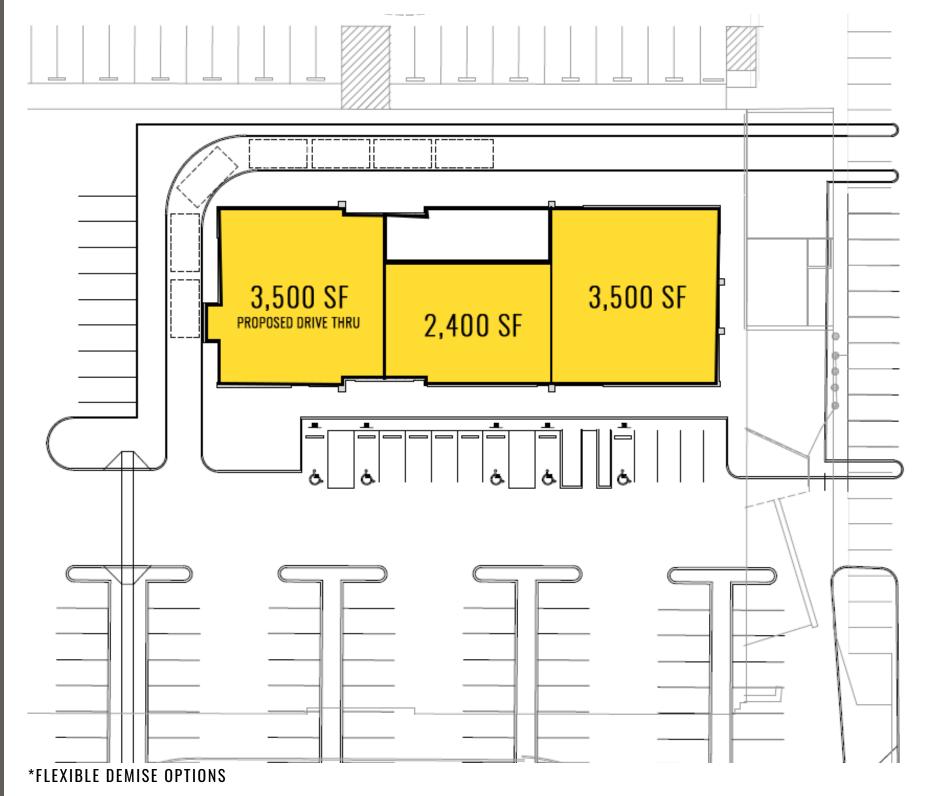

## 5731 MAIN STREET SW:

9,300 SF - END CAP AVAILABLE ~

CAN BE COMBINED

7,500 SF - INLINE SPACE AVAILABLE

## **FUTURE PAD BUILDING:**

1,200 - 9,400 SF SPACES AVAILABLE

- Please call for rates
- Excellent visibility and access
- Cross access with adjacent Safeway shopping center
- Premier shopping center in the heart of Lakewood

## **TENANTS**

| Suite | Tenant                          | SF     |
|-------|---------------------------------|--------|
| 1     | Burlington Coat Factory         | 70,533 |
| 2     | Famous Footwear                 | 8,355  |
| 3     | AVAILABLE                       | 7,500  |
| 4     | AVAILABLE                       | 9,300  |
| 5     | Ulta Beauty                     | 11,142 |
| 6     | Office Depot                    | 18,000 |
| 7     | PetSmart                        | 19,089 |
| 8     | Wingstop                        | 1,750  |
| 9     | 24 Hour Fitness                 | 20,219 |
| 10    | Party City (Under Construction) | 15,564 |
| 11    | Davita Dialysis Center          | 9,450  |
| 12    | Old Country Buffet              | 9,500  |
| 13    | Sky Nails                       | 1,095  |
| 14    | Catherines                      | 4,507  |
| 15    | Lane Bryant                     | 5,530  |
| 16    | Rue21                           | 4,200  |
| 17    | Maurices                        | 4,275  |
| 18    | Michaels                        | 24,035 |
| 19    | Old Navy                        | 16,172 |
| 20    | Ross                            | 30,151 |
| 21    | Bed Bath & Beyond               | 30,530 |
| 22    | Altitude Trampoline Park        | 45,005 |
| 26    | La Palma Restaurant             | 5,120  |
| 27    | Pizza Studio                    | 1,750  |
| 28    | Gamestop                        | 1,400  |
| 29    | Five Guys Burgers & Fries       | 2,800  |
| 30    | Gentle Dental                   | 3,500  |
| 31    | Sprint                          | 2,500  |
| 32    | Panera Bread                    | 5,200  |
| 34    | PROPOSED PAD BUILDING           | 9,400  |
|       | AVAILABLE                       | 3,500  |
|       | AVAILABLE                       | 2,400  |
|       | AVAILABLE                       | 3,500  |
| 37    | Great Clips                     | 1,278  |
| 38    | Chronic Tacos                   | 1,661  |
| 39    | Hops n Drops                    | 6,000  |