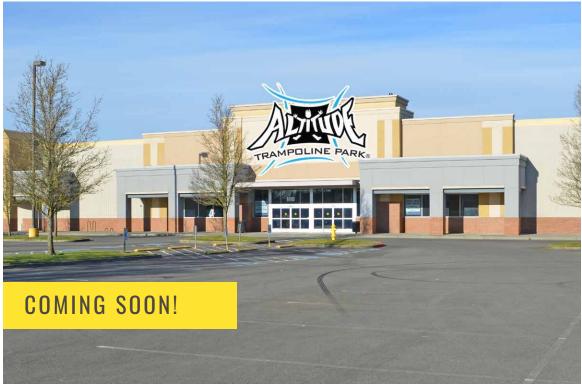

## **TENANTS**

| Suite | Tenant                          | SF     |
|-------|---------------------------------|--------|
| 1     | Burlington Coat Factory         | 70,533 |
| 2     | Famous Footwear                 | 8,355  |
| 3     | AVAILABLE                       | 7,500  |
| 4     | AVAILABLE                       | 9,300  |
| 5     | Ulta Beauty                     | 11,142 |
| 6     | Office Depot                    | 18,000 |
| 7     | PetSmart                        | 19,089 |
| 8     | Wingstop                        | 1,750  |
| 9     | 24 Hour Fitness                 | 20,219 |
| 10    | Party City (Under Construction) | 15,564 |
| 11    | Davita Dialysis Center          | 9,450  |
| 12    | Old Country Buffet              | 9,500  |
| 13    | Sky Nails                       | 1,095  |
| 14    | Catherines                      | 4,507  |
| 15    | Lane Bryant                     | 5,530  |
| 16    | Rue21                           | 4,200  |
| 17    | Maurices                        | 4,275  |
| 18    | Michaels                        | 24,035 |
| 19    | Old Navy                        | 16,172 |
| 20    | Ross                            | 30,151 |
| 21    | Bed Bath & Beyond               | 30,530 |
| 22    | Altitude Trampoline Park        | 45,005 |
| 26    | La Palma Restaurant             | 5,120  |
| 27    | Pizza Studio                    | 1,750  |
| 28    | Gamestop                        | 1,400  |
| 29    | Five Guys Burgers & Fries       | 2,800  |
| 30    | Gentle Dental                   | 3,500  |
| 31    | Sprint                          | 2,500  |
| 32    | Panera Bread                    | 5,200  |
| 34    | PROPOSED PAD BUILDING           | 9,400  |
|       | AVAILABLE                       | 3,500  |
|       | AVAILABLE                       | 2,400  |
|       | AVAILABLE                       | 3,500  |
| 37    | Great Clips                     | 1,278  |
| 38    | Chronic Tacos                   | 1,661  |
| 39    | Hops n Drops                    | 6,000  |