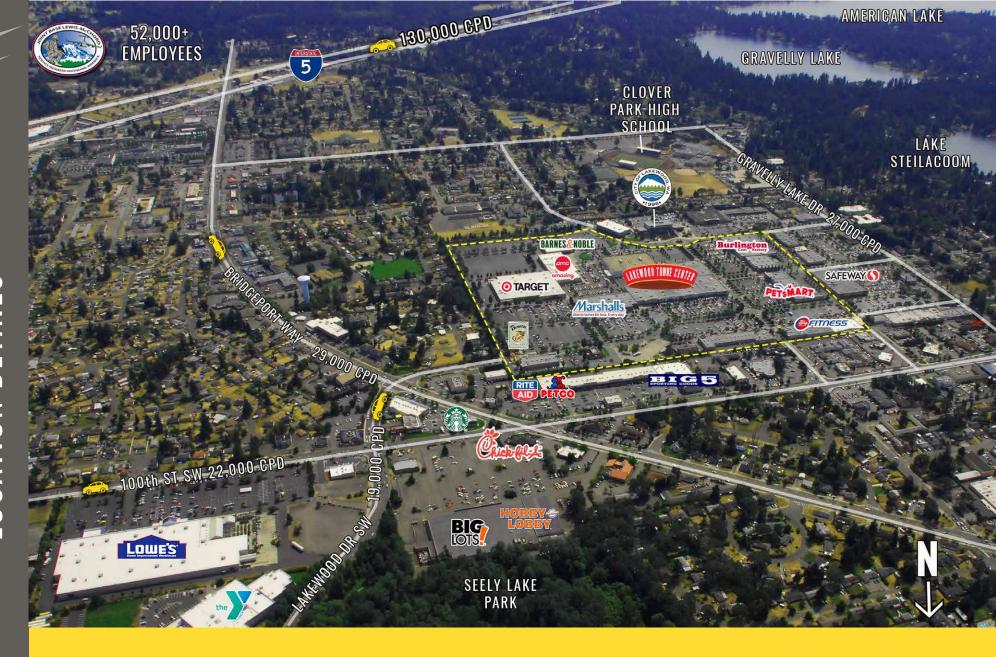

Gravelly Lake Drive

Easy access to I-5 and SR 512

Located near JBLM and Clover Park High School

27,000 CPD Gravelly Lake Dr SW

29,000 CPD Bridgeport Way SW

**LAKEWOOD, WA** is a patriotic community that plays host to Joint Base Lewis-McChord, the largest joint base on the West Coast and one of the largest in the U.S. Lakewood has a great mix of commerce with one of the largest Industrial Parks in Washington and boasts one of the only true "International Districts" in Pierce County. If you're not visiting for work, it will be for recreation at one of the four golf courses, the lakes or number of parks.