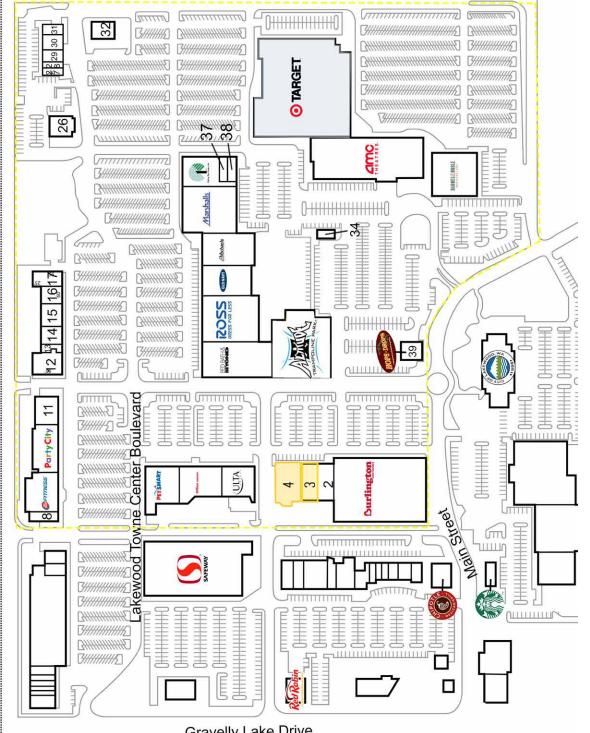

## **TENANTS**

| Suite | Tenant                          | SF     |
|-------|---------------------------------|--------|
| 1     | Burlington Coat Factory         | 70,533 |
| 2     | Famous Footwear                 | 8,355  |
| 3     | AVAILABLE                       | 7,500  |
| 4     | AVAILABLE                       | 9,300  |
| 5     | Ulta Beauty                     | 11,142 |
| 6     | Office Depot                    | 18,000 |
| 7     | PetSmart                        | 19,089 |
| 8     | Wingstop                        | 1,750  |
| 9     | 24 Hour Fitness                 | 20,219 |
| 10    | Party City (Under Construction) | 15,564 |
| 11    | Davita Dialysis Center          | 9,450  |
| 12    | Old Country Buffet              | 9,500  |
| 13    | Sky Nails                       | 1,095  |
| 14    | Catherines                      | 4,507  |
| 15    | Lane Bryant                     | 5,530  |
| 16    | Rue21                           | 4,200  |
| 17    | Maurices                        | 4,275  |
| 18    | Michaels                        | 24,035 |
| 19    | Old Navy                        | 16,172 |
| 20    | Ross                            | 30,151 |
| 21    | Bed Bath & Beyond               | 30,530 |
| 22    | Altitude Trampoline Park        | 45,005 |
| 26    | La Palma Restaurant             | 5,120  |
| 27    | Pizza Studio                    | 1,750  |
| 28    | Gamestop                        | 1,400  |
| 29    | Five Guys Burgers & Fries       | 2,800  |
| 30    | Gentle Dental                   | 3,500  |
| 31    | Sprint                          | 2,500  |
| 32    | Panera Bread                    | 5,200  |
| 34    | PROPOSED PAD BUILDING           | 9,400  |
|       | AVAILABLE                       | 3,500  |
|       | AVAILABLE                       | 2,400  |
|       | AVAILABLE                       | 3,500  |
| 37    | Great Clips                     | 1,278  |
| 38    | Chronic Tacos                   | 1,661  |
| 39    | Hops n Drops                    | 6,000  |