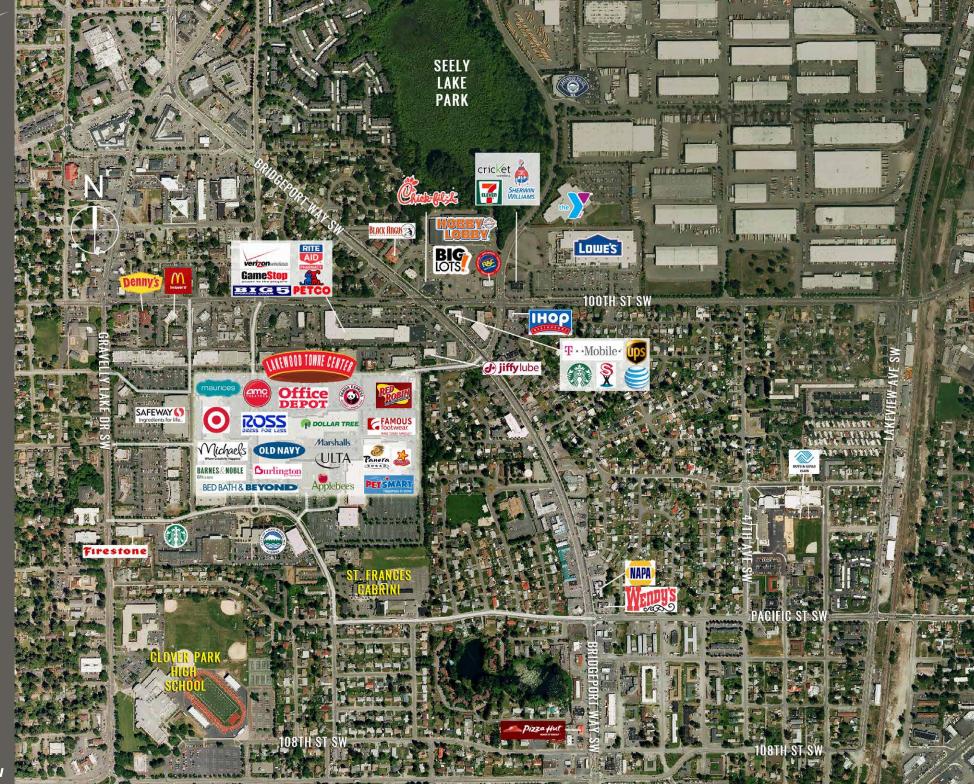

Gravelly Lake Drive

Easy access to I-5 and SR 512

Located near JBLM and Clover Park High School

27,000 CPD Gravelly Lake Dr SW

29,000 CPD Bridgeport Way SW

**LAKEWOOD, WA** is a patriotic community that plays host to Joint Base Lewis-McChord, the largest joint base on the West Coast and one of the largest in the U.S. Lakewood has a great mix of commerce with one of the largest Industrial Parks in Washington and boasts one of the only true "International Districts" in Pierce County. If you're not visiting for work, it will be for recreation at one of the four golf courses, the lakes or number of parks.