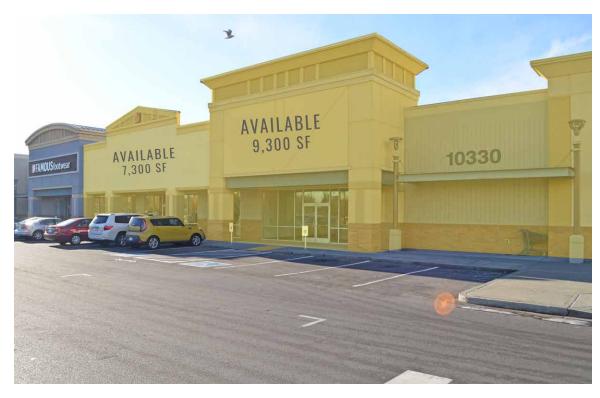

## 5731 MAIN STREET SW:

9,300 SF - END CAP AVAILABLE ~

CAN BE COMBINED

7,500 SF - INLINE SPACE AVAILABLE

## **TENANTS**

| Suite | Tenant                          | SF     |
|-------|---------------------------------|--------|
| 1     | Burlington Coat Factory         | 70,533 |
| 2     | Famous Footwear                 | 8,355  |
| 3     | AVAILABLE                       | 7,500  |
| 4     | AVAILABLE                       | 9,300  |
| 5     | Ulta Beauty                     | 11,142 |
| 6     | Office Depot                    | 18,000 |
| 7     | PetSmart                        | 19,089 |
| 8     | Wingstop                        | 1,750  |
| 9     | 24 Hour Fitness                 | 20,219 |
| 10    | Party City (Under Construction) | 15,564 |
| 11    | Davita Dialysis Center          | 9,450  |
| 12    | Old Country Buffet              | 9,500  |
| 13    | Sky Nails                       | 1,095  |
| 14    | Catherines                      | 4,507  |
| 15    | Lane Bryant                     | 5,530  |
| 16    | Rue21                           | 4,200  |
| 17    | Maurices                        | 4,275  |
| 18    | Michaels                        | 24,035 |
| 19    | Old Navy                        | 16,172 |
| 20    | Ross                            | 30,151 |
| 21    | Bed Bath & Beyond               | 30,530 |
| 22    | Altitude Trampoline Park        | 45,005 |
| 26    | La Palma Restaurant             | 5,120  |
| 27    | Pizza Studio                    | 1,750  |
| 28    | Gamestop                        | 1,400  |
| 29    | Five Guys Burgers & Fries       | 2,800  |
| 30    | Gentle Dental                   | 3,500  |
| 31    | Sprint                          | 2,500  |
| 32    | Panera Bread                    | 5,200  |
| 34    | PROPOSED PAD BUILDING           | 9,400  |
|       | AVAILABLE                       | 3,500  |
|       | AVAILABLE                       | 2,400  |
|       | AVAILABLE                       | 3,500  |
| 37    | Great Clips                     | 1,278  |
| 38    | Chronic Tacos                   | 1,661  |
| 39    | Hops n Drops                    | 6,000  |