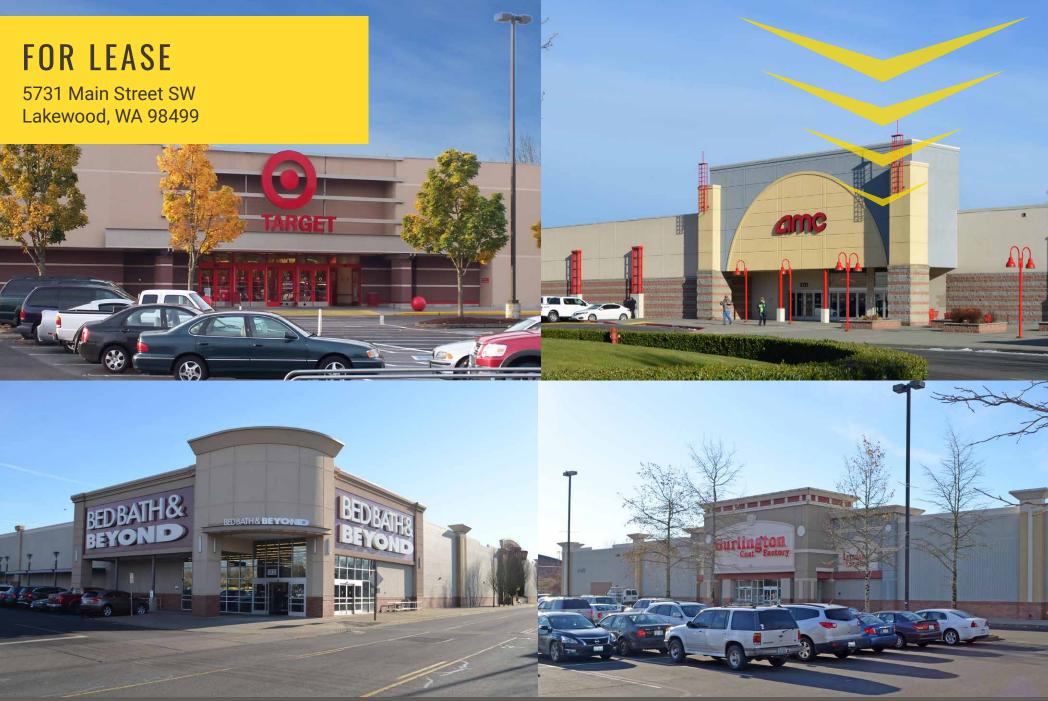

LAKEWOOD TOWNE CENTER

Justin Holmes | Josh Parnell

OWNED AND OPERATED BY:

First Western Properties—Tacoma Inc. | 253.472.0404 6402 Tacoma Mall Blvd, Tacoma, WA 98409 | fwp-inc.com