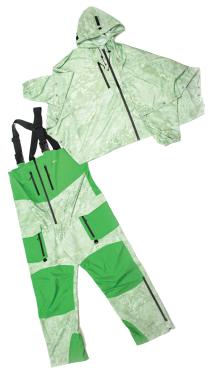

| <b>BRELLA DESIGNS:</b> | Jacket, Trim or Poncho                             |
|------------------------|----------------------------------------------------|
| <b>OTHER DESIGNS:</b>  | Unisex bibs and pants                              |
| SIZES:                 | Regular (5'4"+ taller) + Youth/Petite (under 5'4") |
| <b>OPTIONS:</b>        | Permetherin (insects), Agion (odor),               |
|                        | CA Prop 65, Pockets                                |
| COLORS:                | Most colors and Camo                               |