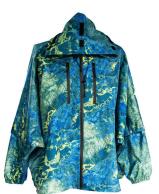

## WAV3 COLORS REALTREE

Solar Blaze

Strawberry

**Blue Green** 

Hillside

Blue

Light Blue

Lime Green