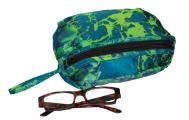

- Customize peripheral vision with retractable hood
- Freedom of movement for upper body & arms
- Accomodates walkers, wheelchairs
- Universal sizing (1 size fits most) and unisex styling
- Packs into its pocket with loop for hanging
- Snaps for adjusting fit and attaching sleeves
- Secure outside pockets for keys, cell phone, sunglasses

**Blue Yellow** 

**Purple Rose** 

Youth and Petite Size!

Packs into its pocket!

sales@brellabrella.com

(585) 472-6515