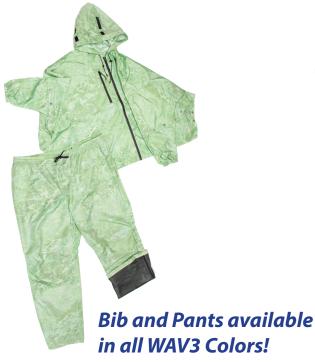

| <b>BRELLA DESIGNS:</b> | Jacket, Trim or Poncho                             |
|------------------------|----------------------------------------------------|
| <b>OTHER DESIGNS:</b>  | Unisex bibs and pants                              |
| SIZES:                 | Regular (5'4"+ taller) + Youth/Petite (under 5'4") |
| <b>OPTIONS:</b>        | Permetherin (insects), Agion (odor),               |
|                        | CA Prop 65, Pockets                                |
| COLORS:                | Most colors and Camo                               |

## WAV3 COLORS REALTREE

Solar Blaze

Strawberry

**Blue Green** 

Hillside

Blue

Light Blue

Lime Green