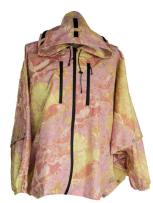

## WAV3 COLORS REALTREE

Solar Blaze

Strawberry

**Blue Green** 

Hillside

Blue

Light Blue

Lime Green

**Blue Yellow** 

**Purple Rose** 

Youth and Petite Size!

Packs into its pocket!

sales@brellabrella.com

(585) 472-6515