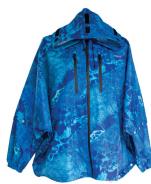

## WAV3 COLORS REALTREE

Solar Blaze

Strawberry

**Blue Green** 

Hillside

Blue

Light Blue

Lime Green