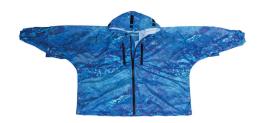

## **The Brella®**

Fashion Rain Wear Comes to the Outdoors!

| WHAT:     | UNISEX PROTECTION, PERFORMANCE + MOBILITY                                                                                                                                                                           |
|-----------|---------------------------------------------------------------------------------------------------------------------------------------------------------------------------------------------------------------------|
| WHY:      | Keep dry longer, upper body freedom, customized peripheral<br>vision for increased safety, affordable                                                                                                               |
| WHO:      | Women, Men, Youth/Petite, Plus-sizes, Persons with a Disability                                                                                                                                                     |
| RESULT:   | More Time in the Rain™                                                                                                                                                                                              |
| USES:     | Fishing, Camping, Hiking, Kayaking, Hunting,<br>Archery, Collegiate, Backpacking, Golf,<br>Social Events, Spectator Sports and MORE!                                                                                |
| FEATURES: | UNISEX, 20,000mm waterproof<br>15,000MVT breathable<br>Patented retractable hood<br>Non-restrictive upper body motion<br>Cross ventilation<br>Snap-on sleeves<br>Loose fitting, trim design<br>Lightweight - 14 oz. |
| RENEEITS  |                                                                                                                                                                                                                     |

- Customize peripheral vision with retractable hood
- Freedom of movement for upper body & arms
- Accomodates walkers, wheelchairs
- Universal sizing (1 size fits most) and unisex styling
- Packs into its pocket with loop for hanging
- Snaps for adjusting fit and attaching sleeves
- Secure outside pockets for keys, cell phone, sunglasses

| <b>BRELLA DESIGNS:</b> | Jacket, Trim or Poncho                             |
|------------------------|----------------------------------------------------|
| <b>OTHER DESIGNS:</b>  | Unisex bibs and pants                              |
| SIZES:                 | Regular (5'4"+ taller) + Youth/Petite (under 5'4") |
| <b>OPTIONS:</b>        | Permetherin (insects), Agion (odor),               |
|                        | CA Prop 65, Pockets                                |
| COLORS:                | Most colors and Camo                               |