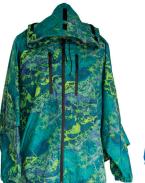

## WAV3 COLORS REALTREE

Solar Blaze

Strawberry

**Blue Green** 

Hillside

Blue

Light Blue

Lime Green