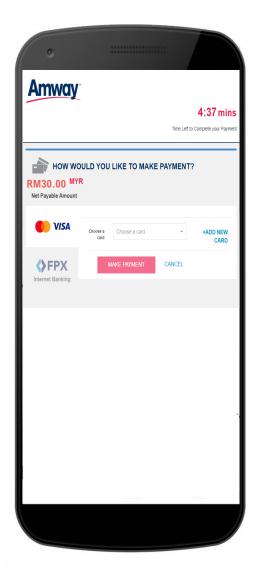

Confirm your details and proceed with the payment.

| Please enter passwi                         | ord to complete your re                                                                       | gistration below:                                                                     |       |
|---------------------------------------------|-----------------------------------------------------------------------------------------------|---------------------------------------------------------------------------------------|-------|
| Your ABO Num                                | ber is 1068782                                                                                |                                                                                       |       |
| Password                                    | RUDDORX                                                                                       |                                                                                       |       |
|                                             | <ul> <li>Password must be 8-<br/>least one latter and o<br/>character) to be accer</li> </ul> | 15 characters long and must contain at<br>ne non-letter (number or special<br>ptable. |       |
| Re-enter Password                           | 10000000                                                                                      |                                                                                       |       |
|                                             |                                                                                               |                                                                                       | Submi |
| Basic Info<br>Citizenship<br>Marital Status | Citizen<br>Single                                                                             | I know a Sponsor ABO and<br>hig/her details<br>I have an international                | Na    |
|                                             |                                                                                               | l have an international<br>sponsor?<br>I am an ABO in another count                   |       |
|                                             |                                                                                               |                                                                                       |       |
|                                             |                                                                                               |                                                                                       |       |
|                                             |                                                                                               |                                                                                       |       |
|                                             |                                                                                               |                                                                                       |       |
|                                             |                                                                                               |                                                                                       |       |
|                                             |                                                                                               |                                                                                       |       |