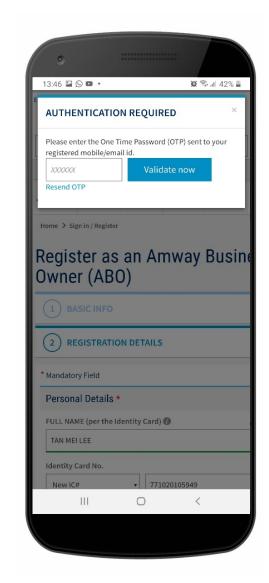

| 13:45 🖬 🖸                                     | •••                         |             |         | 10 🕏   | all 429 | % 🛢 |  |
|-----------------------------------------------|-----------------------------|-------------|---------|--------|---------|-----|--|
|                                               |                             | 🖬 www.a     | mway.my | ·      | C       | 5   |  |
| Amway                                         |                             |             |         |        |         |     |  |
| =                                             |                             |             |         | _      | •       | 9   |  |
| Home > Sign                                   | n in / Reg                  | ister       |         |        |         |     |  |
| Regist<br>Busine                              |                             |             |         |        |         |     |  |
| (1) BAS                                       | SIC INF                     | 0           |         |        |         |     |  |
| 2 RE0                                         | GISTRA                      | TION DET    | TAILS   |        |         |     |  |
| •                                             | y Field                     |             |         |        |         |     |  |
| * Mandatory                                   |                             |             |         |        |         |     |  |
| Persona                                       | l Detai                     | 15 *        |         |        |         |     |  |
| Persona                                       | - D d t d                   | he Identity | Card) 🕜 |        |         |     |  |
| Persona                                       | E (per tl                   |             | Card) 🕜 |        |         |     |  |
| Persona<br>FULL NAM<br>TAN MEI<br>Identity Ca | E (per tl<br>LEE<br>ard No. | he Identity |         |        |         |     |  |
| Persona<br>FULL NAM<br>TAN MEL                | E (per tl<br>LEE<br>ard No. | he Identity | Card) 🕜 | )      |         |     |  |
| Persona<br>FULL NAM<br>TAN MEI<br>Identity Ca | E (per tl<br>LEE<br>ard No. | he Identity |         | )<br>) |         |     |  |

Fill up the required fields in BASIC INFO and REGISTRATION DETAILS tabs to create your profile.

After creating your profile, you will get a one-time password (OTP) on your mobile phone or email instantly. Validate your registration with the OTP.