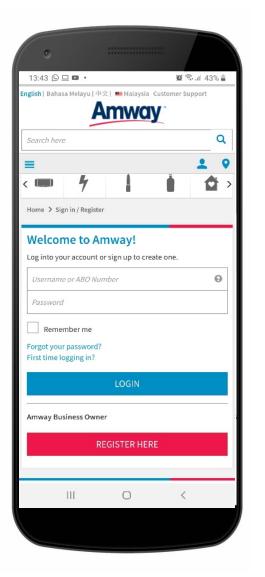

## BE AN AMWAY BUSINESS OWNER (ABO)

Sign up today!

From 27 March to 31 May 2020 The ABO Sign Up Fees for Malaysia & Brunei are Malaysia - RM30 / Brunei - B\$15

Go to <u>www.amway.my</u>, click on the **REGISTER HERE** button.