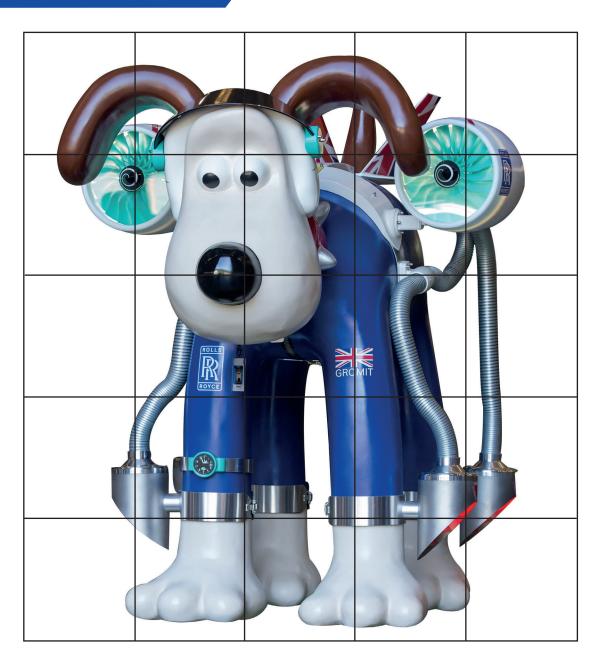

## DRAW YOUR OWN

Use the grid on the second page to copy the drawing of Gromjet - you can colour him in afterwards too!

Share your design at facebook.com/gromitunleashed

| D | $\frown$ | NI  | ΑТ | - |
|---|----------|-----|----|---|
| U | U        | IN. | ΑI | _ |

**GRANDAPPEAL.ORG.UK/DONATE** 

**GROMITUNLEASHEDSHOP.ORG.UK** 

DRAW YOUR OWN

Share your design at facebook.com/gromitunleashed