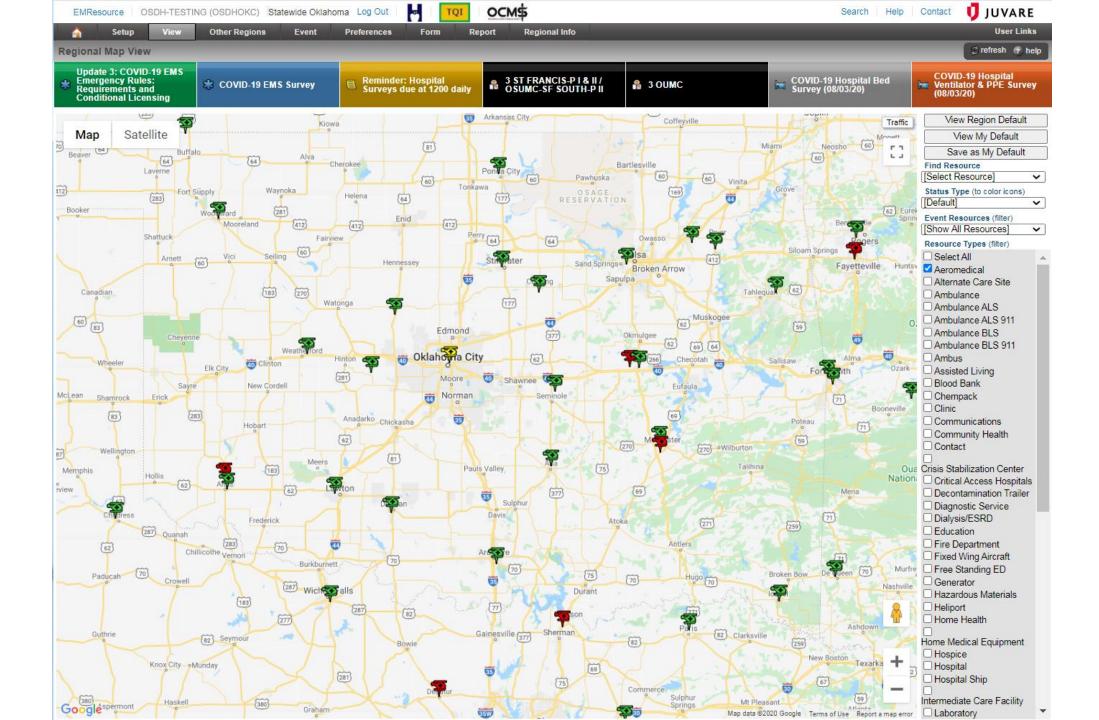

#### What is **EMResource**

- Web-based Communication and Resource Management Tool
- Hospitals , EMS and Partners
- Daily Hospital Capability and Capacity
- ✤ Disaster Events

|   | EMResource   OSDH-TESTING (OSDHOKC)   Statewid                                             | le Oklahoma     | Log Out                               | H              |                | см\$              |                |         |             |       |     |      |      |        | Search                  | Help        | Contact      | 🔰 JUVARE                                         | E    |
|---|--------------------------------------------------------------------------------------------|-----------------|---------------------------------------|----------------|----------------|-------------------|----------------|---------|-------------|-------|-----|------|------|--------|-------------------------|-------------|--------------|--------------------------------------------------|------|
|   | A Setup View Other Regions E                                                               | vent l          | Preferences                           | Form           | Report         | R                 | egion          | al Info |             |       |     |      |      |        |                         |             |              | User Link                                        |      |
| R | egion Default                                                                              |                 | _                                     |                |                |                   |                |         |             |       |     |      |      |        | 😭 show r                | map 🖨 prir  | nt 🔟 excel   | 😌 refresh 🕜 he                                   | elp  |
| 8 | Update 3: COVID-19<br>EMS Emergency<br>Rules: Requirements<br>and Conditional<br>Licensing | y 🗏 Su          | eminder: Hos<br>urveys due at<br>illy |                | 8 ST F<br>OSUM | RANCIS<br>C-SF SC | -P   8<br>)UTH | -P II   | <b>8</b> 30 | UMC   |     |      | ¢.   |        | )-19 Hosp<br>y (08/03/2 |             | 🔚 Vent       | ID-19 Hospital<br>ilator & PPE<br>rey (08/03/20) |      |
|   | Region 8 (OKC)                                                                             | Trauma<br>Level | ED Status                             | Hosp<br>Status | NEDOCS         | CT<br>Scan        | Srg            | Ortho   | NeuSrg      | Neuro | OMF | Hand | Card | NeoNat | OB/GYN                  | Comment     |              |                                                  |      |
|   | AllianceHealth Midwest 🦲 🛌 🚘                                                               | III             | Open                                  | Open           | 0              | Yes               | Yes            | Yes     | No          | Yes   | N/A | No   | Yes  | No     | Yes                     | Total Diver | t has expire | ed                                               |      |
|   | Community Hospital 🥃 🚘 🙀                                                                   | IV              | Open                                  | Open           |                | Yes               | Yes            | Yes     | N/A         | N/A   | N/A | No   | N/A  | N/A    | N/A                     |             |              |                                                  |      |
|   | INTEGRIS Baptist Medical Center 📃 🚘 🚘                                                      | ш               | Open                                  | CAUTION        |                | Yes               | Yes            | Yes     | Yes         | Yes   | Yes | No   | Yes  | Yes    | Yes                     | Total Diver | t has expire | d   Burn saturation                              |      |
|   | INTEGRIS Baptist Portland Avenue 🧮 🔚                                                       | ш               | Open                                  | CAUTION        | 76             | Yes               | Yes            | Yes     | No          | Yes   | No  | No   | No   | No     | No                      | Critical Ca | re Saturatio | n                                                |      |
|   | INTEGRIS Health Edmond 🧮 🔚                                                                 | ш               | Open                                  | CAUTION        | 62             | Yes               | Yes            | Yes     | No          | Yes   | No  | No   | Yes  | Yes    | Yes                     | Critical Ca | re Saturatio | n,Med/Surg satura                                | iti  |
|   | INTEGRIS Southwest Medical Center 🦲 🔚 🔚                                                    | ш               | Open                                  | CAUTION        | 106            | Yes               | Yes            | Yes     | No          | Yes   | N/A | No   | Yes  | N/A    | Yes                     | Total Diver | t has expire | ed   Critical Care Sa                            | at   |
|   | McBride Orthopedic Hospital 🦲 🔚 🔚                                                          | IV              | Open                                  | Open           |                | Yes               | Yes            | Yes     | N/A         | No    | N/A | No   | N/A  | N/A    | N/A                     |             |              |                                                  |      |
|   | Mercy Hospital Oklahoma City 🧾 🟣 🔚                                                         | ш               | Total ED<br>Divert                    | CAUTION        | 59             | Yes               | Yes            | Yes     | Yes         | Yes   | Yes | No   | No   | Yes    | Yes                     | Critical Ca | re Saturatio | n,Med/Surg satura                                | ıti  |
|   | Oklahoma ER & Hospital 🧮 μ                                                                 |                 | Open                                  | Open           | 40             | Yes               | N/A            | N/A     | N/A         | N/A   | N/A | N/A  | No   | N/A    | N/A                     |             |              |                                                  |      |
|   | OU Medicine - OU Edmond 🧮 🟣                                                                | I.              | Open                                  | Open           | 0              | Yes               | Yes            | Yes     | N/A         | N/A   | N/A | Yes  | N/A  | N/A    | N/A                     | Total Diver | t has expire | ed                                               |      |
|   | OU Medicine - OU Medical Center 🧮 🙀 🙀                                                      | I               | Open                                  | CAUTION        | 140            | Yes               | Yes            | Yes     | Yes         | Yes   | Yes | Yes  | Yes  | Yes    | Yes                     | Med/Surg    | saturation,  | int med divert   CUI                             | R    |
|   | OU Medicine - The Children's Hospital 🧾 🟣 🔚                                                | I.              | Open                                  | Open           | 121            | Yes               | Yes            | Yes     | Yes         | Yes   | Yes | No   | Yes  | No     | N/A                     |             |              |                                                  |      |
|   | SSM Health St Anthony Hospital - OKC 📃 🚂 🚘                                                 | ш               | Open                                  | CAUTION        | 71             | Yes               | Yes            | Yes     | Yes         | Yes   | No  | No   | Yes  | N/A    | Yes                     | Total Diver | t has expire | ed   Critical Care Sa                            | at   |
| 9 | Your Hospital OKC Area (Test Facility) 🔚 🔚                                                 | IV              | Open                                  | Open           |                | No                | N/A            | N/A     | N/A         | N/A   | N/A | N/A  | N/A  | N/A    | N/A                     |             |              |                                                  |      |
| Ξ | Region 7 (Tulsa)                                                                           | Trauma<br>Level | ED Status                             | Hosp<br>Status | NEDOCS         | CT<br>Scan        | Srg            | Ortho   | NeuSrg      | Neuro | OMF | Hand | Card | NeoNat | OB/GYN                  | Comment     |              |                                                  |      |
|   | Bailey Medical Center 🧮 🥁 🛌                                                                | IV              | Open                                  | Open           | 79             | Yes               | Yes            | No      | N/A         | N/A   | N/A | N/A  | No   | N/A    | Yes                     |             |              |                                                  |      |
|   | Hillcrest Hospital South 🦲 🚘                                                               | ш               | Open                                  | CAUTION        | 0              | Yes               | Yes            | Yes     | N/A         | Yes   | N/A | No   | Yes  | Yes    | Yes                     | Critical Ca | re Saturatio | n, Critical care satu                            | ur   |
|   | Hillcrest Medical Center 📃 🚘 🛌                                                             | ш               | Open                                  | Open           | 190            | Yes               | Yes            | Yes     | Yes         | Yes   | No  | Yes  | Yes  | No     | Yes                     |             |              |                                                  |      |
|   | Oklahoma State University Medical Center 🧮 🟣 🟣                                             | ш               | Open                                  | Open           | 65             | Yes               | Yes            | Yes     | No          | Yes   | No  | No   | Yes  | No     | Yes                     |             |              |                                                  |      |
|   | Saint Francis Hospital 📃 🥁 🙀                                                               | П               | Total ED                              | Open           | 187            | Yes               | Yes            | Yes     | Yes         | Yes   | Yes | Yes  | Yes  | Yes    | Yes                     |             |              |                                                  |      |
|   | Saint Francis Hospital South 🦲 🚘 🚘                                                         | ш               | Divert<br>Open                        | CAUTION        | 213            | Yes               | Yes            | Yes     | N/A         | Yes   | No  | Yes  | No   | Yes    | Yes                     | Total Diver | t has expire | ed   Critical Care Sa                            | at   |
|   | St. John Broken Arrow 🧾 🚘 🚘                                                                | IV              | Open                                  | Open           | 52             | Yes               | No             | No      | N/A         | N/A   | N/A | N/A  | No   | N/A    | N/A                     |             |              |                                                  |      |
|   | St. John Medical Center 🧮 🟣                                                                | н               | Open                                  | CAUTION        | 397            | Yes               | Yes            | Yes     | Yes         | Yes   | No  | Yes  | Yes  | Yes    | Yes                     | Total Diver | t has expire | ed   Critical Care Sa                            | at 🔪 |
|   | St. John Owasso 📃 🚘                                                                        | IV              | Open                                  | Open           | 16             | Yes               | No             | No      | N/A         | N/A   | N/A | No   | N/A  | N/A    | Yes                     | -           |              |                                                  |      |
|   | Tulsa ER & Hospital 🧮 🟣 🔚                                                                  |                 | Open                                  | Open           | 0              | Yes               | No             | No      | No          | No    | No  | No   | No   | No     | No                      |             |              |                                                  |      |
|   | Your Hospital Tulsa (Test Facility)                                                        |                 | Open                                  | Open           |                | No                | N/A            | N/A     | N/A         | N/A   | N/A | N/A  | N/A  | N/A    | N/A                     |             |              |                                                  |      |

#### **Using EMResource**

- **\*** Access Hospitals, EMS and Partners
- End User extended users, customized role
- Ease of use
- Training using the information correctly