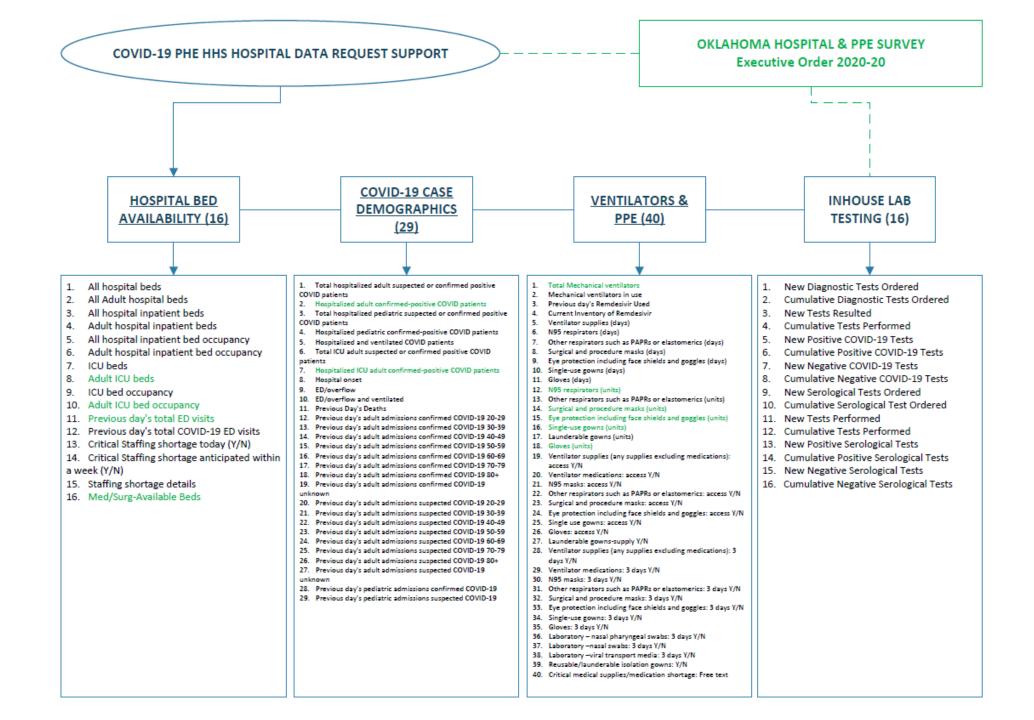

### 2020 COVID-19 Public Health Emergency (PHE) HHS Hospital Reporting

- Required daily reporting by ALL hospitals\*
- Capacity and Utilization Data 32 data fields with subsets
- ✤ Testing Data 16 data fields
- ✤ Daily automatic upload via EMResource