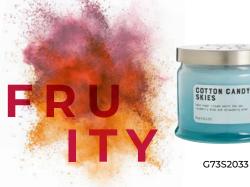

Feel the heady excitement of summer carnival rides and the sweet cotton candy treats.

As the sun beats down, a blend of spun sugar clouds paint the sky raspberry blue and strawberry pink.

> Cotton Candy Skies 3-Wick Jar Candle G73S2033 £24.95

LIGHT UP YOUR DAYS UNDER COTTON CANDY SKIES

LONDON SHOPFROPARTY

COTTON CANDY SKIES

PARTYLE

COTTON CANDY SKIES Soun sugar clouds paint the sky raspberry blue and strawberry pink PARTYLITE

Cotton Candy Skies 3-Wick Jar Candle G73S2033 £24:95