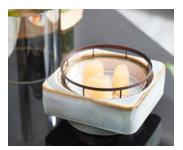

#### GET YOUR STEP-BY-STEP GUIDE TO LIGHT UP THE OUTDOORS

STEP 1

Place 1–4 Outdoor Wax Melts on the grate, making sure the nose of each Melt is over the wick assembly.

STEP 2 Use a long lighter or match to ignite. Light from the top, touch the wick and 1 Melt together long enough for some wax to melt.