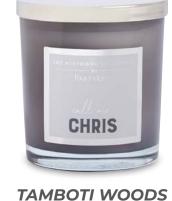

#### THE BOYFRIEND COLLECTION

"Chris" Boyfriend Jar Candle G1021020 £14.95 For the lover of the great outdoors a fragrance of amber and smoked patchouli in combination with the scent of herbaceous lavender and green moss.