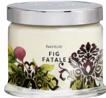

Fig Fatale Universal Tealight<sup>®</sup> Candles V040821 £9.95

COMPLETE THE LOOK WITH

FRAGRANCE

Friendship Hearts Tealight

Holder Pair P93596 £14.95

Add elegance to match your look, with a rich blend of fruity fig and creamy vanilla.

Fig Fatale 3-Wick Jar Candle G73C821 £24.95

FIG · MANGO · VANILLA