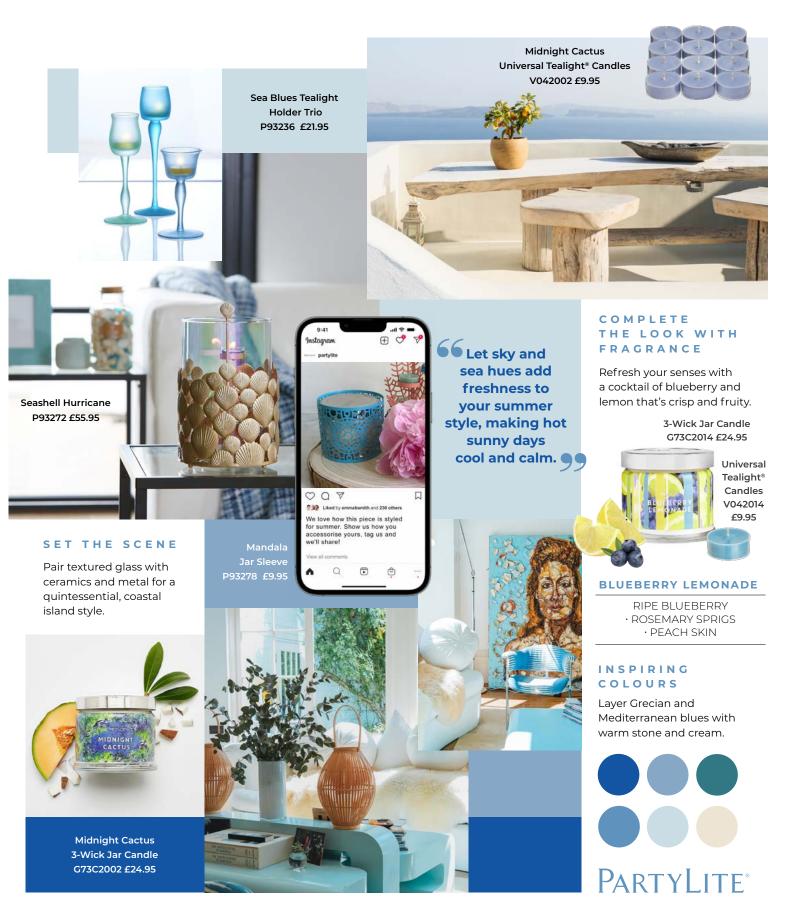

## PERSONALISE YOUR FRAGRANCE SUMMER IN SHADES OF BLUE

Create a coastal escape this season with sea blue shades of décor.

Modern Impressions Hurricane P93249 £64.95

**66** Textured glass and candlelight combine for a homespun feel that's timeless this season.

## PERSONALISE YOUR FRAGRANCE IELLO COUNTRYSIDE

Invite the rich, rustic shades of country style indoors for an open, airy home.

SET THE SCENE

Dried palms and rattan furnishings make the perfect muted backdrop.

Vintage Milk Bottle

Tealight Holder Set

P93274 £39.95

V042032 £9.95

P93604 £79.95

Tealight/Votive Holder Pair P93618 £22.95 Available later this season

We love how this piece is styled for summer. Show us how you accessorise yours, tag us and we'll share!

1

٩

OO 232 Liked by

#### COMPLETE THE LOOK WITH FRAGRANCE

Add an exotic beach bonfire scent with hints of coconut and sweet cream.

> 3-Wick Jar Candle G73S2032 £24.95

**BONFIRE BOURBON** BITTER ORANGE · COCONUT · CEDARWOOD

#### INSPIRING COLOURS

Rich brown, terracotta and wheat shades in harmony.

#MYPARTYLITEHOME

Use this hashtag and tag us @PartyLite on Instagram for a chance to be featured!

follow us on Pinterest @PartyLiteGlobal

Vintage Milk Bottle Lantern Candle Holder P93590 £29.95