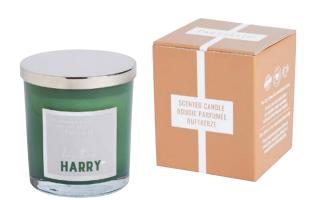

## HI THERE HARRY

WATERMELON "Harry" Boyfriend Jar Candle G1022012 £14.95 A stylish, flirty, sweet and sharp personality captured perfectly in a fragrance that pops with the scent of juicy watermelon and wild strawberry with a hint of lemon water and sugar syrup.