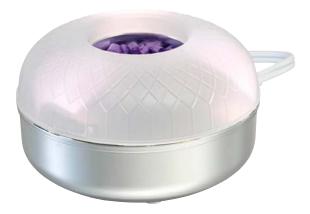

## PARTYLITE<sup>®</sup> SCENTGLOW<sup>®</sup> WARMERS

SIMPLY PLUG IN AND CREATE YOUR **PERSONAL** FRAGRANCE EXPERIENCE

TRY OVER 130 DIFFERENT FRAGRANCE COMBINATIONS

423 RJ 6

FIND MORE SCENTGLOW® WARMERS IN OUR **PRODUCT** DIRECTORY

ScentGlow<sup>®</sup> Warmer – Modern Circles **P93572U <u>£</u>39.95** 

#### WARMERS TO MATCH YOUR STYLE FOR EVERY MOOD AND ROOM

ScentGlow<sup>®</sup> Warmer – Colour Mix **P92981U £39.95**  ScentGlow<sup>®</sup> Warmer – Modern Crushed Mosaic **P93645U £39.95** 

#### LONG-LASTING SCENT AND GLOW **MADE FOR YOUR HOME**

 $\gamma\gamma$ 

Exclusive warming technology for an optimal fragrance throw

The plug-in glow of LED lights sets the mood

Long-lasting LEDs give you 100,000 hours of ambience

SHOP YOUR PERFECT FLAMELESS FRAGRANCE AND STYLE TODAY

ScentGlow<sup>®</sup> Warmer – Pinstripes P93323U £39.95