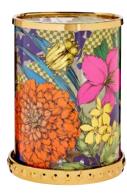

## REDISCOVER THE SCENTS, SIGHTS AND JOYS OF SUMMERS PAST

Put your fresh twist on a classic summer.

White Infinite Rainbow Reflections Lantern – Large P93457 £79.95

#### OUR PERFUMER'S INSPIRATION

Be inspired by the nostalgia of childhood summers in scents to reminisce with. Cotton Candy Skies takes you on a stroll through the boardwalk candy shop, in all its confectionery sweetness. Vanilla Peach Rainbow evokes those memories of long hazy days. Then for a fresh and effervescent, totally summer experience, finish with Strawberry Fields.