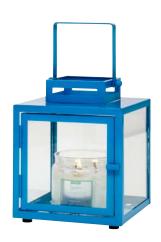

4 glass cups (In cup: votive, tealight). 36 cm h, 23 cm w. P93193 £52.95

| Matching Hurricane – see page 9        |
|----------------------------------------|
| Matching Tealight Holder – see page 13 |
| Matching Warmer – see page 22          |



Opulent Tall Tealight/Votive Holder Ceramic with crystals. Use either end up. Includes glass cup (In cup: votive, tealight; Without cup: tealight), romance card and keepsake box. 14 cm h, 11 cm w. P93264 £24.95

Matching Tealight Holder – see page 14



Birdwatch Tealight/Votive Holder Porcelain. Includes clear glass cup (In cup: votive, tealight). 13 cm h, 15 cm w. P93268 £24.95



Simple Elegance Candle Holder Glass with crystals. Use with votive and tealight or flip to use with taper. 9 cm h, 6 cm w. P93373 £26.95/each

### **JAR HOLDERS**



Grecian Lantern Jar Holder Metal and glass. 29 cm h, 17 cm w. P92764 £22.95



Golden Square Jar Holder Metal. 14 cm h, 13 cm w. P92779 £11.95

Matching Votive Holder – see page 13



Summer Fun Jar Holder Set Metal and ceramic. Rack: 8 cm h, 19 cm w. Plates: 13 cm w. \*P93626 £37.50



Blown Glass Green Ombré Jar Holder Glass. Use either end up. Personalize with decorations. 14 cm h, 19 cm w. P92787 £13.95



Blown Glass Yellow Ombré Jar Holder Glass. Use either end up. Personalize with decorations. 14 cm h, 19 cm w. P92788 £13.95



**Garden Gate Jar Sleeve** Metal. 12 cm h, 13 cm w. **P92930 £11.95** 



Silver Mix & Mingle Double Jar Display Stand Metal (jar, pillar). Some simple assembly required. 24 cm h, 33 cm w. P92597 £13.95



Gold Mix & Mingle Double Jar Display Stand Metal (j