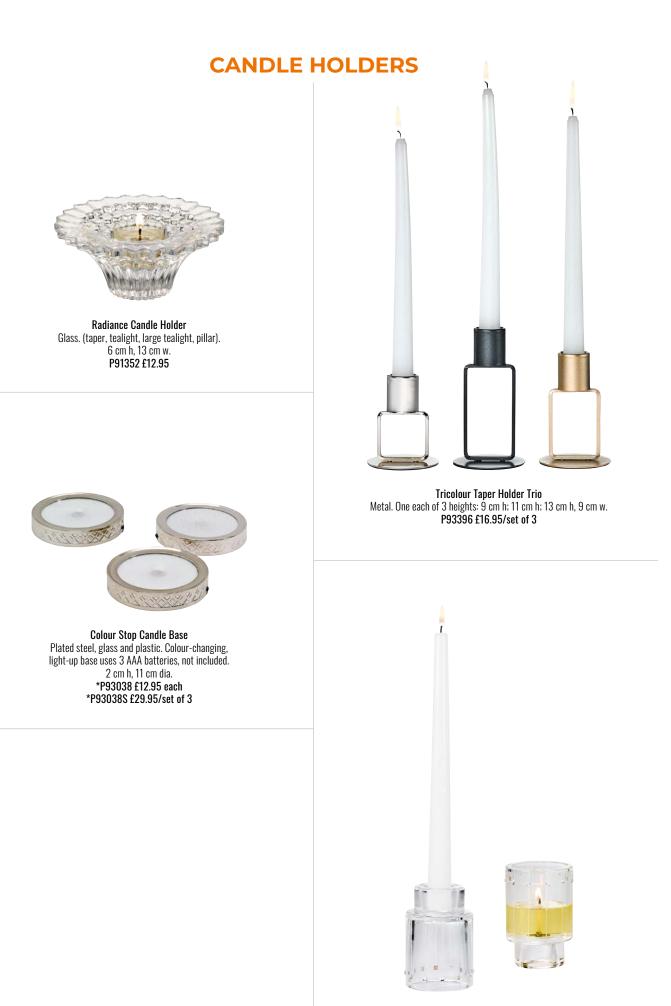

----------------------------------|--|
| Matching Tealight Holder – see page 14 |  |



Mystic Glimmer Tealight/Votive Holder – Large Metal and mosaic glass. Includes 4 glass cups (In cup: votive, tealight). 36 cm h, 23 cm w. P93193 £52.95

| Matching Hurricane – see page 9        |
|----------------------------------------|
| Matching Tealight Holder – see page 13 |
| Matching Warmer – see page 22          |



Opulent Tall Tealight/Votive Holder Ceramic with crystals. Use either end up. Includes glass cup (In cup: votive, tealight; Without cup: tealight), romance card and keepsake box. 14 cm h, 11 cm w. P93264 £24.95

Matching Tealight Holder – see page 14



Birdwatch Tealight/Votive Holder Porcelain. Includes clear glass cup (In cup: votive, tealight). 13 cm h, 15 cm w. P93268 £24.95



Simple Elegance Candle Holder Glass with crystals. Use with votive and tealight or flip to use with taper. 9 cm h, 6 cm w. P93373 £26.95/each

### **JAR HOLDERS**



Grecian Lantern Jar Holder Metal and glass. 29 cm h, 17 cm w. P92764 £22.95



Golden Square Jar Holder Metal. 14 cm h, 13 cm w. P92779 £11.95

Matching Votive Holder – see page 13



Summer Fun Jar Holder Set Metal and ceramic. Rack: 8 cm h, 19 cm w. Plates: 13 cm w. \*P93626 £37.50



Blown Glass Green Ombré Jar Holder Glass. Use either end up. Personalize with decorations. 14 cm h, 19 cm w. P92787 £13.95



Blown Glass Yellow Ombré Jar Holder Glass. Use either end up. Personalize with decorations. 14 cm h, 19 cm w. P92788 £13.95



**Garden Gate Jar Sleeve** Metal. 12 cm h, 13 cm w. **P92930 £11.95** 



Silver Mix & Ming