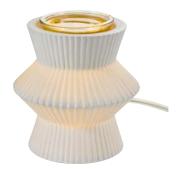

#### INSPIRING COLOURS

ScentGlow<sup>®</sup>

Warmer –

Pinstripes

P93323U

£39.95

Mingle white, cream and taupes with contrasting grey and black.

with clean-lined accessories in natural

materials.

**Fig Fatale Scent** Plus<sup>®</sup> Heart Melts SH821 £10.95

Monochrome Pinstripe Fragrance Warmer P93315 £19.95

goes out of style, whatever the season. Make it summery with lots of light.

- Large P93195 £79.95