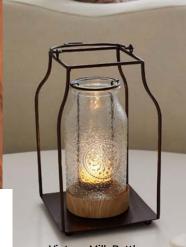

Vintage Milk Bottle

Tealight Holder Set

P93274 £39.95

V042032 £9.95

P93604 £79.95

Tealight/Votive Holder Pair P93618 £22.95 Available later this season

We love how this piece is styled for summer. Show us how you accessorise yours, tag us and we'll share!

Vintage Milk Bottle Lantern Candle Holder P93590 £29.95