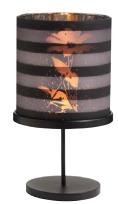

#### COMPLETE THE LOOK WITH FRAGRANCE

Add an exotic beach bonfire scent with hints of coconut and sweet cream.

> 3-Wick Jar Candle G73S2032 £24.95

**BONFIRE BOURBON** BITTER ORANGE · COCONUT · CEDARWOOD