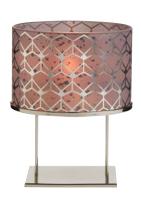

## REDISCOVER THE SCENTS, SIGHTS AND JOYS OF SUMMERS PAST

Put your fresh twist on a classic summer.

White Infinite Rainbow Reflections Lantern – Large P93457 £79.95