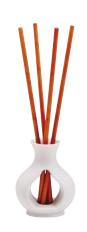

# MAKE ALL DAY **SUMMER OUTDORS**LAST LONGER

WITH CITRONELLA INFUSED FRAGRANCES

Glow all day and night

Forms to fit your space

- GloLite by PartyLite<sup>®</sup> Citronella Mini Jar Trio P86079 £29.95 Available later in the season.
- 3. Garden Critters Incense Spike Trio P93279 £27.95
- 2. GloLite byPartyLite<sup>®</sup> Wild Lemongrass Citronella Scented Jar Candle **G26B811E £26.95**
- 4. Garden Incense Spike Trio **P93044 £27.95**