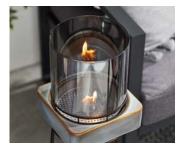

STEP 3 Now simply place the glass cylinder on the Fragrance Flame and enjoy hours of fabulous fragrance.

STEP 4

When you're done, use the included snuffer to extinguish the flame. Be careful not to move the cylinder until it cools.

#### PAIR WITH OUR FOUR FRESH CITRONELLA FRAGRANCE FLAME<sup>™</sup> WAX MELTS