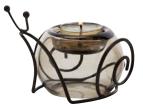

---------------------------------------|---|
| Matching Tree Votive Holder – see page 16 |   |
| Matching Warmer – see page 22             | - |



Buddha Tealight Holder Painted resin. 24 cm h, 15 cm w. P93712 £34.95



Floral Tealight Tree Metal. Stands alone or use in a clear glass hurricane. 22 cm h, Base: 8 cm w. P93267 £17.95



Deep Sea Coral Tealight Tree Metal. Stands alone or use in a clear glass hurricane. 22 cm h, Base: 8 cm w. P93294 £17.95



Gardenscape Tealight Tree Metal. Stands alone or use in a clear glass hurricane. 20 cm h. Base: 8 cm w. P93302 £17.95



Geometric Tealight Tree Metal. Stands alone or use in a clear glass hurricane. 19 cm h. Base: 8 cm w. P93305 £17.95



Sparkling Lights Tiered Tealight Holder Metal. Holds 8 tealights. 29 cm h, 31 cm w. P92572 £24.95



Garden Snail Tealight Holder Metal and glass. 9 cm h, 9 cm across front, 14 cm front to back. \*P93632 £19.95



Origami Bird Prince Tealight Holder Ceramic. 9 cm h, 16 cm w. P93450 £20.95



Modern Impressions Large Tealight Holders Metal (tealight, large tealight). 4 moveable glass cups. Do not burn a candle beneath another glass cup. 11cm h, 17cm w. P93280 £39.95

Matching Hurricane – see page 10 Matching Votive Holder – see page 16



Abstract Face Large Tealight Holder Ceramic. Candle holder made for large or standard tealight candles. 10 cm h, 8 cm w. P93612 £19.95

Matching Tealight Holder – see page 12



Opulent Tealight Holder Ceramic with crystals and hand-painted details. Includes romance card and keepsake box. 7 cm h, 10 cm w. P93262 £17.95

Matching Votive Holder – see page