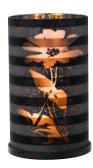

#### COMPLETE THE LOOK WITH FRAGRANCE

Add an exotic beach bonfire scent with hints of coconut and sweet cream.

> 3-Wick Jar Candle G73S2032 £24.95

**BONFIRE BOURBON** BITTER ORANGE · COCONUT · CEDARWOOD