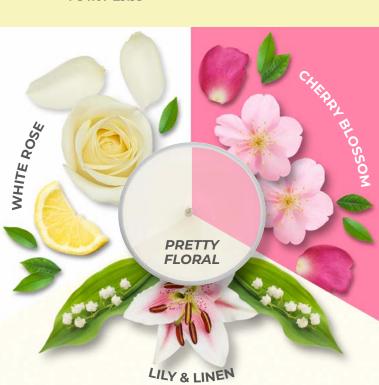

#### Pretty Floral 12-Piece Tealight Sampler

4 tealights of each: White Rose, Cherry Blossom and Lily & Linen. **P84103 £9.95** 