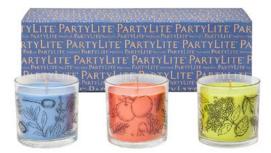

#### WHATEVER MAKES YOU UNIQUE

You're Fruity 12-Piece Tealight Sampler

4 tealights of each: Iced Snowberries™, Mulberry and Fig Fatale. **P84076E £9.95** 

#### Fancy Gourmand 12-Piece Tealight Sampler

4 tealights of each: Vanilla, Marshmallow Vanilla and Honey & Amber. **P84099 £9.95** 

#### Oh So Exotic 12-Piece Tealight Sampler

4 tealights of each: Santal & Cedar, Cinnamon Woods and Tamboti Woods. **P84101 £9.95** 

#### You're So Fresh 12-Piece Tealight Sampler

4 tealights of each: Sun-Kissed Linen, Cotton Blossom and Green Tea.

P84100 £9.95

#### Pretty Floral 12-Piece Tealight Sampler

4 tealights of each: White Rose, Cherry Blossom and Lily & Linen. **P84103 £9.95** 