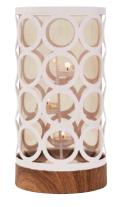

## REDISCOVER THE SCENTS, SIGHTS AND JOYS OF SUMMERS PAST

Put your fresh twist on a classic summer.

White Infinite Rainbow Reflections Lantern – Large P93457 £79.95