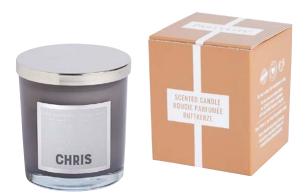

#### THE BOYFRIEND COLLECTION

"Chris" Boyfriend Jar Candle G1021020 £14.95 For the lover of the great outdoors a fragrance of amber and smoked patchouli in combination with the scent of herbaceous lavender and green moss.