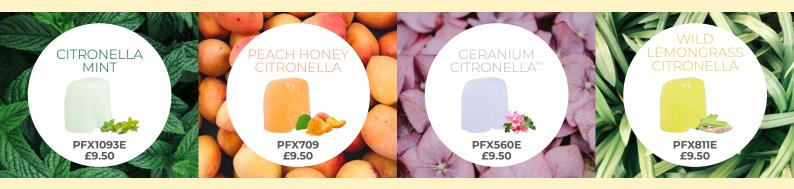

#### PAIR WITH OUR FOUR FRESH CITRONELLA FRAGRANCE FLAME<sup>™</sup> WAX MELTS

# MAKE ALL DAY **SUMMER OUTDORS**LAST LONGER

WITH CITRONELLA INFUSED FRAGRANCES

Glow all day and night

Forms to fit your space

- GloLite by PartyLite<sup>®</sup> Citronella Mini Jar Trio P86079 £29.95 Available later in the season.
- 3. Garden Critters Incense Spike Trio P93279 £27.95
- 2. GloLite byPartyLite<sup>®</sup> Wild Lemongrass Citronella Scented Jar Candle **G26B811E £26.95**
- 4. Garden Incense Spike Trio **P93044 £27.95**