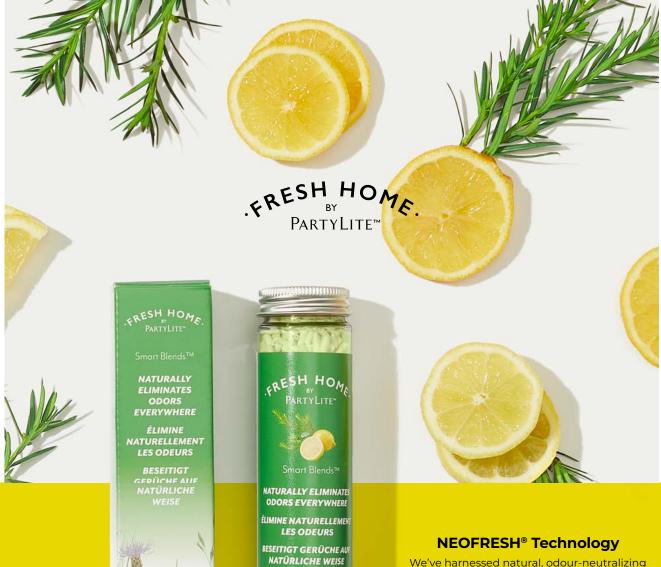

#### **NEOFRESH®** Technology

We've harnessed natural, odour-neutralizing power in our ingredients. Five fresh aromas that contain our patented NEOFRESH® formula, banishing bad scents and leaving freshness without harsh chemicals.

Make every journey fresher from the start with fragrances that are safe for small spaces.

Banish even those stubborn odours from our furriest friends, thanks to pet-safe formulations.

#### AIRBORNE

Safely cancel out airborne odours in any room, from kitchen smells to bathroom and beyond.

**ANSWER TO** 

**NO ODOURS,** 

NATURALLY.

FRESH HOME.

CHOOSE

THE

## CHOOSE YOUR FRAGRANCE

Natural fragrance that's good for your home and good for your life.

Every fragrance unlocks the power of NEOfresh technology to freshen at home and on the go.

**LEMON & TEA TREE** Crisp Italian lemon and tea tree

blend with vibrant mint,

eucalyptus and pomelo to bring citrus grove freshness indoors.

NEOFRESH® is a registered TRADEMARK of Symrise AG.

**EXPLORE OUR COMMITMENT TO A BRIGHTER WORLD** We believe in holding our products to the highest standards. Go online to read our BePURE Commitment<sup>TM</sup>, which has five guarantees that make our artisan candles and flameless fragrance products safer and better quality.