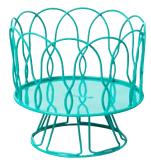

elain. Includes clear glass cup (In cup: votive, tealight). 13 cm h, 15 cm w. P93268 £24.95



Simple Elegance Candle Holder Glass with crystals. Use with votive and tealight or flip to use with taper. 9 cm h, 6 cm w. P93373 £26.95/each

### **JAR HOLDERS**



Grecian Lantern Jar Holder Metal and glass. 29 cm h, 17 cm w. P92764 £22.95



Golden Square Jar Holder Metal. 14 cm h, 13 cm w. P92779 £11.95

Matching Votive Holder – see page 13



Summer Fun Jar Holder Set Metal and ceramic. Rack: 8 cm h, 19 cm w. Plates: 13 cm w. \*P93626 £37.50



Blown Glass Green Ombré Jar Holder Glass. Use either end up. Personalize with decorations. 14 cm h, 19 cm w. P92787 £13.95



Blown Glass Yellow Ombré Jar Holder Glass. Use either end up. Personalize with decorations. 14 cm h, 19 cm w. P92788 £13.95



**Garden Gate Jar Sleeve** Metal. 12 cm h, 13 cm w. **P92930 £11.95** 



Silver Mix & Mingle Double Jar Display Stand Metal (jar, pillar). Some simple assembly required. 24 cm h, 33 cm w. P92597 £13.95



Gold Mix & Mingle Double Jar Display Stand Metal (jar, pillar). Some simple assembly required. 24 cm h, 33 cm w. P92785 £13.95



Copper Mix & Mingle Double Jar Display Stand Metal (jar, pillar). Some simple assembly required. 24 cm h, 33 cm w. P92813 £13.95

### **JAR HOLDERS**



Chasing Butterflies Double Jar Holder Metal. 15 cm h, 27 cm w. P92983 £19.95



Palm Leaf Jar Sleeve Metal. 10 cm h, 11 cm w. P93015 £9.95



Mesh Sea Turtle Jar Sleeve Metal. 10 cm h, 11 cm w. P93029 £9.95



lvy Fence Jar Holder Metal. 11 cm h, 12 cm w. P93207 £11.95



Butterfly Jar Sleeve Metal. 11 cm h,