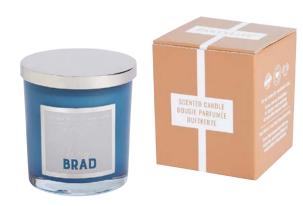

SEA SALT & SAGE "Brad" Boyfriend Jar Candle G1022029 £14.95 Cool and confident with hidden depths a fragrance that combines blue sage, bergamot and coconut chased with sea salt and driftwood scents.