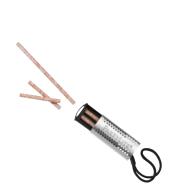

# MAKE ALL DAY **SUMMER OUTDORS**LAST LONGER

WITH CITRONELLA INFUSED FRAGRANCES

Glow all day and night

Forms to fit your space

- GloLite by PartyLite<sup>®</sup> Citronella Mini Jar Trio P86079 £29.95 Available later in the season.
- 3. Garden Critters Incense Spike Trio P93279 £27.95
- 2. GloLite byPartyLite<sup>®</sup> Wild Lemongrass Citronella Scented Jar Candle **G26B811E £26.95**
- 4. Garden Incense Spike Trio **P93044 £27.95**