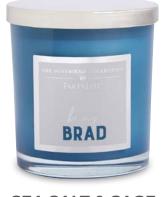

SEA SALT & SAGE "Brad" Boyfriend Jar Candle G1022029 £14.95 Cool and confident with hidden depths a fragrance that combines blue sage, bergamot and coconut chased with sea salt and driftwood scents.