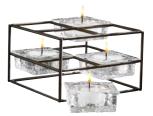

h, 15 cm w. P93712 £34.95



Floral Tealight Tree Metal. Stands alone or use in a clear glass hurricane. 22 cm h, Base: 8 cm w. P93267 £17.95



Deep Sea Coral Tealight Tree Metal. Stands alone or use in a clear glass hurricane. 22 cm h, Base: 8 cm w. P93294 £17.95



Gardenscape Tealight Tree Metal. Stands alone or use in a clear glass hurricane. 20 cm h. Base: 8 cm w. P93302 £17.95



Geometric Tealight Tree Metal. Stands alone or use in a clear glass hurricane. 19 cm h. Base: 8 cm w. P93305 £17.95



Sparkling Lights Tiered Tealight Holder Metal. Holds 8 tealights. 29 cm h, 31 cm w. P92572 £24.95



Garden Snail Tealight Holder Metal and glass. 9 cm h, 9 cm across front, 14 cm front to back. \*P93632 £19.95



Origami Bird Prince Tealight Holder Ceramic. 9 cm h, 16 cm w. P93450 £20.95



Modern Impressions Large Tealight Holders Metal (tealight, large tealight). 4 moveable glass cups. Do not burn a candle beneath another glass cup. 11cm h, 17cm w. P93280 £39.95

Matching Hurricane – see page 10 Matching Votive Holder – see page 16



Abstract Face Large Tealight Holder Ceramic. Candle holder made for large or standard tealight candles. 10 cm h, 8 cm w. P93612 £19.95

Matching Tealight Holder – see page 12



Opulent Tealight Holder Ceramic with crystals and hand-painted details. Includes romance card and keepsake box. 7 cm h, 10 cm w. P93262 £17.95

Matching Votive Holder – see page 16

### **VOTIVE HOLDERS**



Monochrome Patterns Glass Tealight/Votive Candle Holders Decal on glass (votive, tealight). 8 cm h, 8 cm w. P93318 £29.95/set of 3



Geo Print Tealight/Votive H