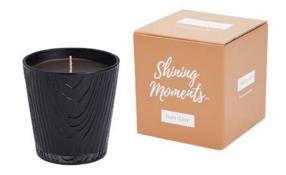

Fig Fatale Universal Tealight<sup>®</sup> Candles V040821 £9.95

COMPLETE THE LOOK WITH

FRAGRANCE

Friendship Hearts Tealight

Holder Pair P93596 £14.95

Add elegance to match your look, with a rich blend of fruity fig and creamy vanilla.

Fig Fatale 3-Wick Jar Candle G73C821 £24.95

FIG · MANGO · VANILLA