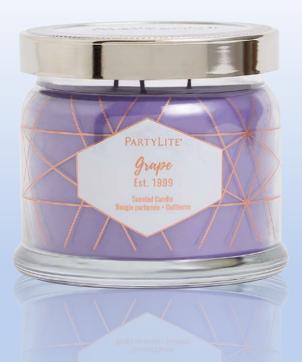

## GRAPE

AWAKEN THE REFRESHMENT OF SUMMER ICED TREATS. NATURE'S CANDY, THE NATURAL SWEETNESS OF CONCORD GRAPES IS SPRINKLED WITH VANILLA SUGAR.

PARTYLITE<sup>®</sup>

Grape 3-Wick Jar Candle G7371 £24.95

**OUR LOVE IT GUARANTEE** All of our products are created with love and backed with our 100% Love It Guarantee. If you're not absolutely delighted you may return your items for a refund or exchange within 30 days of purchase.