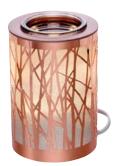

#### GO BRIGHTER FOR LONGER

Citronella combined with our exclusive GloLite wax to give you a brighter glow during balmy summer days and longer evenings.

Gents made for summer

Keep unwanted guests away

# MAKE ALL DAY **SUMMER OUTDORS**LAST LONGER

WITH CITRONELLA INFUSED FRAGRANCES

Glow all day and night

Forms to fit your space

- GloLite by PartyLite<sup>®</sup> Citronella Mini Jar Trio P86079 £29.95 Available later in the season.
- 3. Garden Critters Incense Spike Trio P93279 £27.95
- 2. GloLite byPartyLite<sup>®</sup> Wild Lemongrass Citronella Scented Jar Candle **G26B811E £26.95**
- 4. Garden Incense Spike Trio **P93044 £27.95**

## FOUR PERFECT SUMMER CITRONELLA FRAGRANCES

Our citronella infusions are best-sellers every summer, thanks to delicious scents that enhance your outdoor spaces. In forms made for gardens, patios and more.

## IN FOUR PERFECT FORMS

† Do not use within 18" of flammable materials

**OUR LOVE IT GUARANTEE** All of our products are created with love and backed with our 100% Love It Guarantee. If you're not absolutely delighted you may return your items for a refund or exchange within 30 days of purchase.