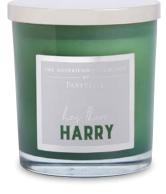

## HI THERE HARRY

WATERMELON "Harry" Boyfriend Jar Candle G1022012 £14.95 A stylish, flirty, sweet and sharp personality captured perfectly in a fragrance that pops with the scent of juicy watermelon and wild strawberry with a hint of lemon water and sugar syrup.