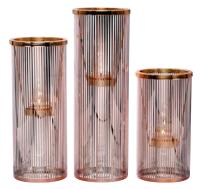

## PERSONALISE YOUR FRAGRANCE SUMMER IN SHADES OF BLUE

Create a coastal escape this season with sea blue shades of décor.

Modern Impressions Hurricane P93249 £64.95

**66** Textured glass and candlelight combine for a homespun feel that's timeless this season.