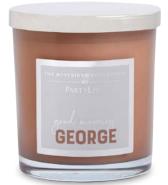

CT FLAMELESS FRAGRANCE AND STYLE TODAY

ScentGlow<sup>®</sup> Warmer – Pinstripes P93323U £39.95

#### THE BOYFRIEND COLLECTION





"Chris" Boyfriend Jar Candle G1021020 £14.95 For the lover of the great outdoors a fragrance of amber and smoked patchouli in combination with the scent of herbaceous lavender and green moss.



SEA SALT & SAGE "Brad" Boyfriend Jar Candle G1022029 £14.95 Cool and confident with hidden depths a fragrance that combines blue sage, bergamot and coconut chased with sea salt and driftwood scents.

## HI THERE HARRY



WATERMELON "Harry" Boyfriend Jar Candle G1022012 £14.95 A stylish, flirty, sweet and sharp personality captured perfectly in a fragrance that pops with the scent of juicy watermelon and wild strawberry with a hint of lemon water and sugar syrup.







LEATHER MUSK "George" Boyfriend Jar Candle G1022024 £14.95



## PERSONALISE YOUR FRAGRANCE CHIC SIMPLICITY

Black, white and shades of grey stay fresh and vibrant with understated styling.

> Monochrome Patterns Votive Holder Trio P93318 £29.95

SET THE SCENE

Pair rich fabric furnishings



Fig Fatale Universal Tealight<sup>®</sup> Candles V040821 £9.95



COMPLETE THE LOOK WITH

FRAGRANCE

Friendship Hearts Tealight

Holder Pair P93596 £14.95

Add elegance to match your look, with a rich blend of fruity fig and creamy vanilla.



Fig Fatale 3-Wick Jar Candle G73C821 £24.95

FIG · MANGO · VANILLA

#### INSPIRING COLOURS

ScentGlow<sup>®</sup>

Warmer –

Pinstripes

P93323U

£39.95

Mingle white, cream and taupes with contrasting grey and black.



with clean-lined accessories in natura