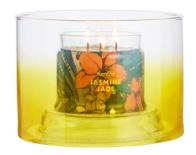

Mango Magic 3-Wick Jar Candle G73D1038 £24.95

LIGHTUP YOUR SENSES WITH MANGO MAGIC

**OUR LOVE IT GUARANTEE** All of our products are created with love and backed with our 100% Love It Guarantee. If you're not absolutely delighted you may return your items for a refund or exchange within 30 days of purchase.