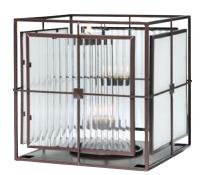

## REDISCOVER THE SCENTS, SIGHTS AND JOYS OF SUMMERS PAST

Put your fresh twist on a classic summer.

White Infinite Rainbow Reflections Lantern – Large P93457 £79.95