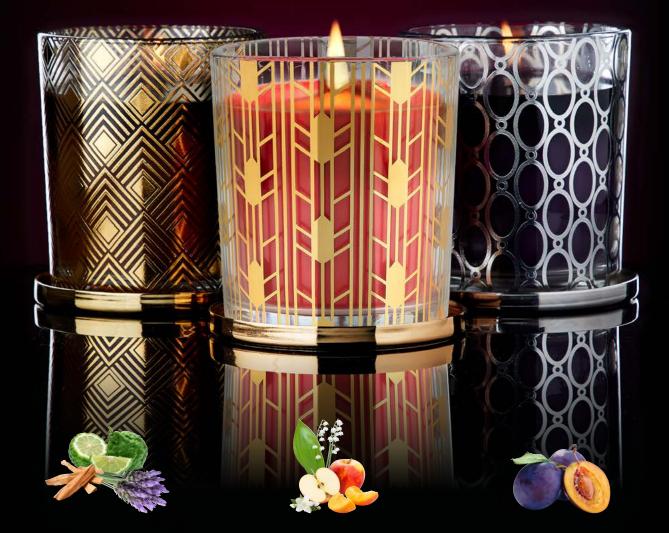

#### LIGHT UP YOUR UNIQUE FRAGRANCE PERSONALITY AND FIND YOUR FAVOURITE.

BERRY & BRIGHT

G73F2044\*

ELDERFLOWER

G73S2028

G73C2002

G73C1031E

G73C1092

G73D1038

G73F2019Q\*

G73C123

G73C2003

G73S2034

G73C2013

G7371

G73C52Q

G73S2030

G73C2012

G73C821

DISCOVER OUR FIVE FRAGRANCE PERSONALITIES, IN SCENTS MADE TO ENHANCE YOUR HOME ALL YEAR.

G73C29F

ULBERRY

G73S2027

G73D1037\*

## DISCOVER YOUR SCENT STYLE

IF YOU'RE SWEET AND DELICIOUS

> IF YOU'RE BOLD AND BRIGHT

IF YOU'RE FRESH AND SUPER CHIC

> IF YOU'RE OUT OF THE ORDINARY

IF YOU'RE CLASSIC AND NATURAL

## **FIND YOUR** FLAIR...