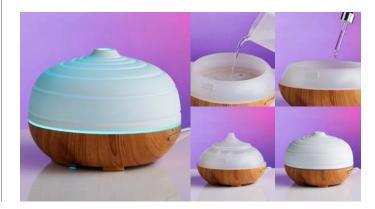

Best for large spaces, the Ultrasonic Diffuser with multi-colour or colour-stop LED, timer options, auto-stop when dry & customisable fragrance.