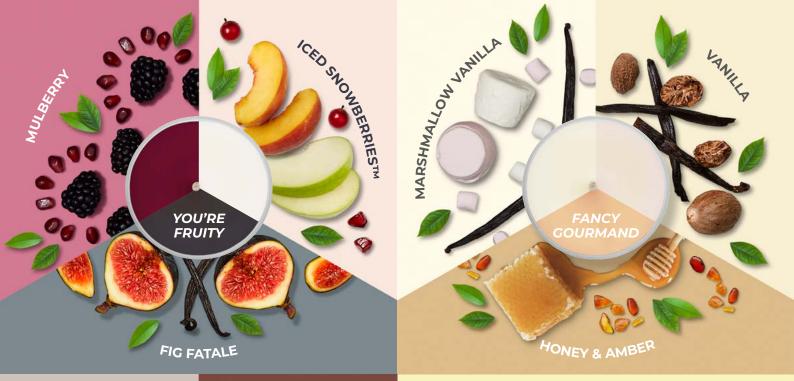

#### WHATEVER MAKES YOU UNIQUE

You're Fruity 12-Piece Tealight Sampler

4 tealights of each: Iced Snowberries™, Mulberry and Fig Fatale. **P84076E £9.95** 

#### Fancy Gourmand 12-Piece Tealight Sampler

4 tealights of each: Vanilla, Marshmallow Vanilla and Honey & Amber. **P84099 £9.95** 