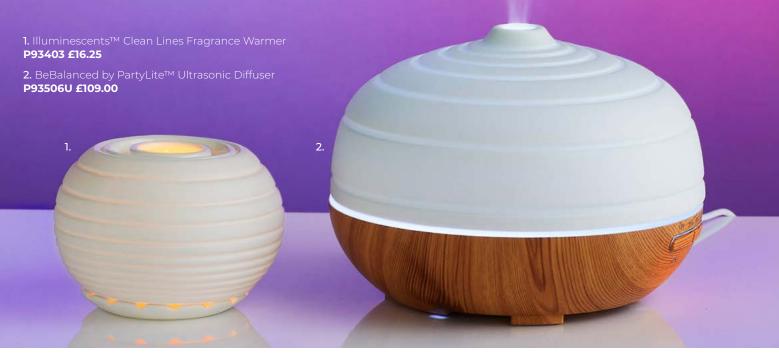

## FIND THE RIGHT MATCH

Home and away, choose accessories that power our essential oil fragrances for a *spa-inspired experience*.

Fragrance your small space with our patented, portable tealight diffuser in any room, or take it on-the-go while traveling the world.

Best for large spaces, the Ultrasonic Diffuser with multi-colour or colour-stop LED, timer options, auto-stop when dry & customisable fragrance.