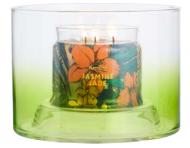

#### COMPLETE THE LOOK WITH FRAGRANCE

Add an exotic beach bonfire scent with hints of coconut and sweet cream.

> 3-Wick Jar Candle G73S2032 £24.95

**BONFIRE BOURBON** BITTER ORANGE · COCONUT · CEDARWOOD