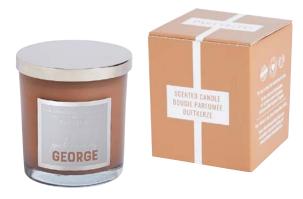

cm w. Burn time: 60–65 hours. G822024 £24.95



Fig Fatale Mini Jar Candle 134 g. Decorated glass jar candle. Coloured wax. 7 cm h, 7 cm w each. Burn time: 30–40 hours. G10X821 £11.95



Fig Fatale 2-Wick Jar Candle 453 g. Decorated glass jar candle. Coloured wax. 2 wicks. 10 cm h, 9 cm w. Burn time: 50–60 hours. G28X821 £19.95



Fig Fatale Speciality Jar Candle 276 g. Decorated glass jar candle. Coloured wax. 11 cm h, 8 cm w. Burn time: 45–55 hours. G50X821 £14.95

### **SPECIALITY CANDLES**



"Chris" Boyfriend Jar Candle – Tamboti Woods 141 g. Glass jar with metal lid. Coloured wax. 8 cm h, 7 cm w. Burn time: 40–45 hours. G1021020 £14.95



"Harry" Boyfriend Jar Candle – Watermelon 141 g. Glass jar with metal lid. Coloured wax. 8 cm h, 7 cm w. Burn time: 40–45 hours. G1022012 £14.95



"George" Boyfriend Jar Candle – Leather Musk 141 g. Glass jar with metal lid. Coloured wax. 8 cm h, 7 cm w. Burn time: 40–45 hours. G1022024 £14.95



"Brad" Boyfriend Jar Candle – Sea Salt & Sage 141 g. Glass jar with metal lid. Coloured wax. 8 cm h, 7 cm w. Burn time: 40–45 hours. G1022029 £14.95



Raspberry Rhubarb Freshly Picked Favourites Jar Candle 411 g. Glass jar with metal lid. Coloured wax. 10 cm h, 10 cm w. Burn time: 55–60 hours. \*G811031 £19.95



Blueberry Lemonade Freshly Picked Favourites Jar Candle 411 g. Glass jar with metal lid. Coloured wax. 10 cm h, 10 cm w. Burn time: 55–60 hours. \*G812014 £19.95



Strawberry Fields Freshly Picked Favourites Jar Candle 411 g. Glass jar with metal lid. Coloured wax. 10 cm h, 10 cm w. Burn time: 55–60 hours. \*G812035 £19.95

###