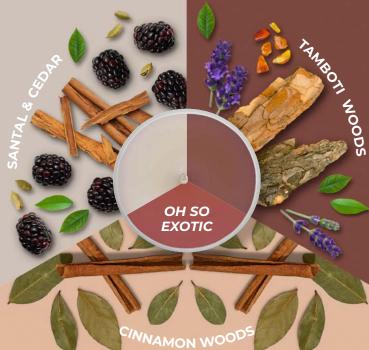

#### Oh So Exotic 12-Piece Tealight Sampler

4 tealights of each: Santal & Cedar, Cinnamon Woods and Tamboti Woods. **P84101 £9.95** 