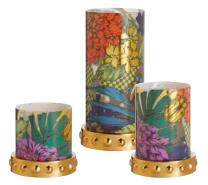

## REDISCOVER THE SCENTS, SIGHTS AND JOYS OF SUMMERS PAST

Put your fresh twist on a classic summer.

White Infinite Rainbow Reflections Lantern – Large P93457 £79.95