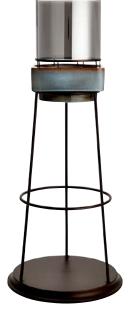

## A POWERFUL FLAME MEETS OUR MOST INTENSE OUTDOOR FRAGRANCE MADE TO LIGHT UP YOUR SUMMER

Our innovation, Fragrance Flame<sup>™</sup> – Outdoor, exclusively patented for PartyLite<sup>®</sup>

1. Fragrance Flame™ - Outdoor **P93636 £109.95** 

2. Fragrance Flame™ - Outdoor Set **P93636S £199.95** 

**OUR LOVE IT GUARANTEE** All of our products are created with love and backed with our 100% Love It Guarantee. If you're not absolutely delighted you may return your items for a refund or exchange within 30 days of purchase.

#### DESIGNED TO DELIGHT YOUR SENSES OUTDOORS, DAY AND NIGHT

Décor cleverly designed to give you firepit-style flame and powerful Citronella scents.

Functional design that burns at a safe temperature

Weather resistant

Revolutionary design ensures no wax residue, no mess and no clean-up

Made of glazed ceramic and glass

Includes 3 wicks for 300 hours of burn. Plus lid and snuffer

P93636 £109.95

#### GET YOUR STEP-BY-STEP GUIDE TO LIGHT UP THE OUTDOORS

STEP 1

Place 1–4 Outdoor Wax Melts on the grate, making sure the nose of each Melt is over the wick assembly.

STEP 2 Use a long lighter or match to ignite. Light from the top, touch the wick and 1 Melt together long enough for some wax to melt.

STEP 3 Now simply place the glass cylinder on the Fragrance Flame and enjoy hours of fabulous fragrance.

STEP 4

When you're done, use the included snuffer to extinguish the flame. Be careful not to move the cylinder until it cools.