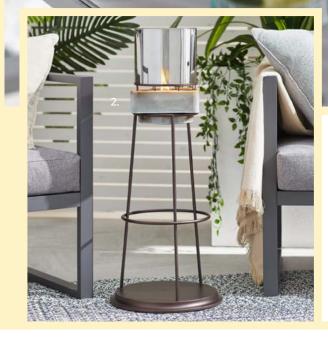

## A POWERFUL FLAME MEETS OUR MOST INTENSE OUTDOOR FRAGRANCE MADE TO LIGHT UP YOUR SUMMER

Our innovation, Fragrance Flame<sup>™</sup> – Outdoor, exclusively patented for PartyLite<sup>®</sup>

1. Fragrance Flame™ - Outdoor **P93636 £109.95** 

2. Fragrance Flame™ - Outdoor Set **P93636S £199.95** 

**OUR LOVE IT GUARANTEE** All of our products are created with love and backed with our 100% Love It Guarantee. If you're not absolutely delighted you may return your items for a refund or exchange within 30 days of purchase.

#### DESIGNED TO DELIGHT YOUR SENSES OUTDOORS, DAY AND NIGHT

Décor cleverly designed to give you firepit-style flame and powerful Citronella scents.

Functional design that burns at a safe temperature

Weather resistant

Revolutionary design ensures no wax residue, no mess and no clean-up

Made of glazed ceramic and glass

Includes 3 wicks for 300 hours of burn. Plus lid and snuffer

P93636 £109.95