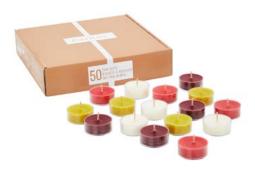

musk.

> LEMONGRASS · WATERFLOWERS · MUSK

# COMPLEMENT YOUR FRAGRANCE FORMS WITH STUNNING SUMMER DÉCOR

For perfect décor to match your home style, look no further than PartyLite's latest selection of summer accessories. Our outdoor-inspired patterns, evocative animal shapes and on-trend range will transform your space.

- 2 TEALIGHT SAMPLERS
- 3 SPECIALITY CANDLES
- 6 MINI JAR SAMPLERS
- 7 LANTERNS
- 8 SCONCES
- 8 CANDLE LAMPS & HURRICANES
- 9 HURRICANES
- 10 TEALIGHT HOLDERS
- 15 VOTIVE HOLDERS
- 17 CANDLE HOLDERS
- 18 JAR HOLDERS
- 20 MAGNETS
- 20 FRAGRANCE WARMERS
- 21 ELECTRIC SCENTGLOW<sup>®</sup> WARMERS
- 23 ELECTRIC SMARTBLENDS<sup>™</sup> WARMERS
- 24 DIFFUSER
- 25 AROMAPURE<sup>™</sup> HOLDER & ACCESSORIES
- 26 SMARTSCENT STICK HOLDERS
- 27 OUTDOORS

### **TEALIGHT SAMPLERS**



Fruity Favourites 50-Piece Tealight Sampler 10 tealights in each fragrance: Juicy Red Apple, Cranberry, Iced Snowberries™, Blackberry Port, Pear Cider. Burn Time 4-6 hours each. P84097 £41.45



Summer Love 15-Piece Tealight Sampler 5 tealights in each fragrance: Cotton Candy Skies, Vanilla Peach Rainbow, Strawberry Fields. Burn Time 4-6 hours each. P84118 £12.45



Everyday Escapes 12-Piece Tealight Sampler 2 tealights in each fragrance: Pink Pineapple Colada, Sangria Sunset, Bonfire Bourbon, Grapefruit & Rosemary, Elderflower & Mint, Sea Salt & Sage. Burn time: 4-6 hours each. P84110 £9.95



Fragrance Favourites 15-Piece Tealight Sampler 1 tealight in each fragrance: Tamboti Woods, Sun-Kissed Linen, Mulberry, Marshmallow Vanilla, Raspberry Rhubarb, White Lilac & Ivy, Perfect Pet, Velv