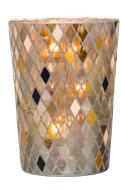

24 cm h, 15 cm w. P93349 £64.95

Matching Tealight Trio – see page 11

### HURRICANES



Exotic Chic Hurricane Decaled glass, metal base (tealight, jar, large tealight, pillar). Includes metal 3-tealight tree. 27 cm h, 19 cm w. P92965 £48.95



Modern Circles Hurricane Glass hurricane with wood-look metal base and decorative metal sleeve (tealight, jar, pillar, large tealight). Includes metal 3-tealight tree. 33 cm h, 18 cm w. P93604 £79.95

Matching Votive Holder – see page 15



Fresh Garden Mix Hurricane Decal on glass with metal base (tealight, jar, large tealight, pillar). Includes metal 3-tealight tree. 32 cm h, 17 cm w. P93248 £48.95



Seashell Hurricane Glass in metal holder (tealight, jar, large tealight, pillar). Includes metal 3-tealight tree. 27 cm h, 17 cm w. P93272 £55.95



Mosaic Harlequin Hurricane Mosaic glass (tealight, jar, large tealight, pillar). Includes metal 3-tealight tree. 25 cm h, 18 cm w. P93312 £69.95



Garden Couture Hurricane Decaled glass cylinder with metal base. (tealight, jar, pillar, large tealight). Includes metal 3-tealight tree. 28 cm h, 20 cm w. \*P93436 £79.95

Matching Tealight Holder – see page 11



Mystic Glimmer Hurricane Mosaic glass (tealight, jar, large tealight, pillar). Includes metal 3-tealight tree. 27 cm h, 21 cm w. P93118 £49.95

| Matching Tree Tealight Holder – see page 13 |
|---------------------------------------------|
| Matching Tree Votive Holder – see page 16   |
| Matching Warmer – see page 22               |



After Dark™ Hurricane Decal on glass with metal base (tealight, jar, large tealight, pillar). In