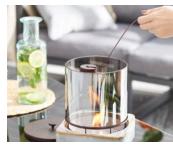

## A POWERFUL FLAME MEETS OUR MOST INTENSE OUTDOOR FRAGRANCE MADE TO LIGHT UP YOUR SUMMER

Our innovation, Fragrance Flame<sup>™</sup> – Outdoor, exclusively patented for PartyLite<sup>®</sup>

1. Fragrance Flame™ - Outdoor **P93636 £109.95** 

2. Fragrance Flame™ - Outdoor Set **P93636S £199.95** 

**OUR LOVE IT GUARANTEE** All of our products are created with love and backed with our 100% Love It Guarantee. If you're not absolutely delighted you may return your items for a refund or exchange within 30 days of purchase.

#### DESIGNED TO DELIGHT YOUR SENSES OUTDOORS, DAY AND NIGHT

Décor cleverly designed to give you firepit-style flame and powerful Citronella scents.

Functional design that burns at a safe temperature

Weather resistant

Revolutionary design ensures no wax residue, no mess and no clean-up

Made of glazed ceramic and glass

Includes 3 wicks for 300 hours of burn. Plus lid and snuffer

P93636 £109.95