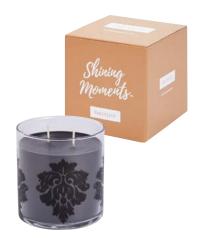

## PERSONALISE YOUR FRAGRANCE CHIC SIMPLICITY

Black, white and shades of grey stay fresh and vibrant with understated styling.

> Monochrome Patterns Votive Holder Trio P93318 £29.95

SET THE SCENE

Pair rich fabric furnishings