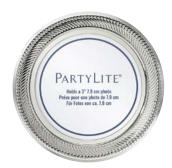

## REDISCOVER THE SCENTS, SIGHTS AND JOYS OF SUMMERS PAST

Put your fresh twist on a classic summer.

White Infinite Rainbow Reflections Lantern – Large P93457 £79.95