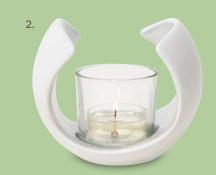

## STYLED TO FIND YOUR BALANCE

Our BeBalanced tealight accessories are designed to create an idyllic, tranquil space for you.

1. Buddha Tealight Holder **P93712 £34.95** 

 BeBalanced by PartyLite<sup>™</sup> Tealight/Votive Holder
 P93711 £19.95