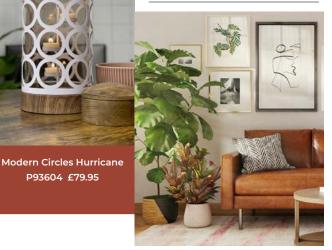

## PERSONALISE YOUR FRAGRANCE IELLO COUNTRYSIDE

Invite the rich, rustic shades of country style indoors for an open, airy home.

SET THE SCENE

Dried palms and rattan furnishings make the perfect muted backdrop.

Vintage Milk Bottle

Tealight Holder Set

P93274 £39.95

V042032 £9.95

P93604 £79.95

Tealight/Votive Holder Pair P93618 £22.95 Available later this season

We love how this piece is styled for summer. Show us how you accessorise yours, tag us and we'll share!