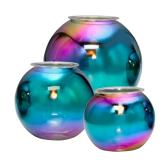

## PERSONALISE YOUR FRAGRANCE SUMMER IN SHADES OF BLUE

Create a coastal escape this season with sea blue shades of décor.

Modern Impressions Hurricane P93249 £64.95

**66** Textured glass and candlelight combine for a homespun feel that's timeless this season.