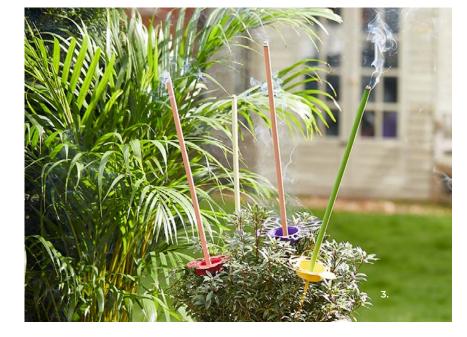

# MAKE ALL DAY **SUMMER OUTDORS**LAST LONGER

WITH CITRONELLA INFUSED FRAGRANCES

Glow all day and night

Forms to fit your space

- GloLite by PartyLite<sup>®</sup> Citronella Mini Jar Trio P86079 £29.95 Available later in the season.
- 3. Garden Critters Incense Spike Trio P93279 £27.95
- 2. GloLite byPartyLite<sup>®</sup> Wild Lemongrass Citronella Scented Jar Candle **G26B811E £26.95**
- 4. Garden Incense Spike Trio **P93044 £27.95**