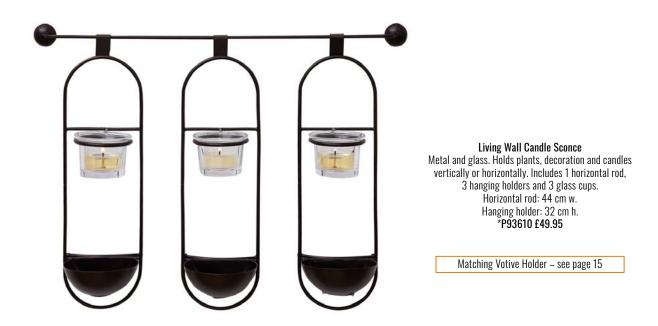

t of three / 148 g. Decorated jar candles, one in each of these fragrances: Apple Velour, Velvet Plum, Leather Musk. 8 cm h, 7 cm w. Burn time: 30–40 hours each. P86076 £34.95



GloLite by PartyLite® Citronella Mini Jar Trio Set of three / 138 g. Decorative jar candles, one in each of these fragrances: Wild Lemongrass Citronella, Geranium Citronella, Citronella Mint. 7 cm h, 7 cm w. Burn time: 35–45 hours each. P86079 £29.95





Curved Lines Lantern – Large Metal, acrylic base, glass finial and panels (tealight, jar, large tealight, pillar). Includes metal jar stand plus 3-tealight tree. 46 cm h, 23 cm w. P93424 £79.95



Hammered Minaret Lantern – Small Metal and glass (tealight, jar, large tealight, pillar). Includes metal, 3-tealight tree. 43 cm h, 15 cm w. P93382 £59.95

### SCONCE



### **CANDLE LAMPS & HURRICANES**



Deco Glam Candle Lamp Glass and metal. Includes clear glass cup (In cup: tealight, votive). 19 cm h, 15 cm w. P93561 £42.95

Matching Tealight Holder Trio – see page 11



After Dark™ Candle Lamp Metal and glass. Includes clear glass cup (In cup: tealight, votive; Without cup: large tealight, jar) 24 cm h, 13 cm w. P93544 £32.95

Matching Hurricane – see page 9



Pinstripe Glam Hurricane Glass with metal candle hanger (tealight, jar, large tealight, pillar). Includes metal 3-tealight tree on hanger. 24 cm h, 15 cm w. P93349 £64.95

Matching Tealight Trio – see page 11

### HURRICANES



Exotic Chic Hurricane Decaled glass, metal base (tealight, jar, large tealight, pillar). Includes metal 3-tealight tree. 27 cm h, 19 cm w. P92965 £48.95



Modern Cir