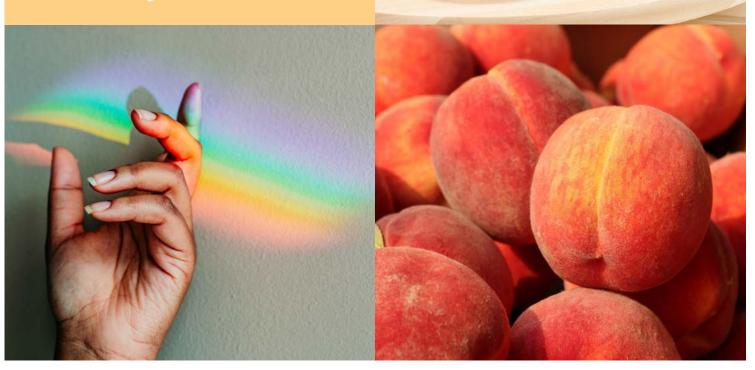

## ESCAPE FOR SUMMER UNDER A VANILLA PEACH RAINBOW

Discover a feeling of true belonging amongst the colours and scents of an Italian summer, dapped with summer sunlight.

Let the refreshment of golden apricot blossoms, vanilla raindrops and prisms of peach nectar surround you.

Vanilla Peach Rainbow 3-Wick Jar Candle G73S2034 £24.95

VANILLA PEACH RAINBOW

PARTYLITE