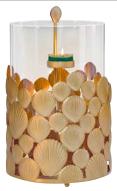

page 9



Pinstripe Glam Hurricane Glass with metal candle hanger (tealight, jar, large tealight, pillar). Includes metal 3-tealight tree on hanger. 24 cm h, 15 cm w. P93349 £64.95

Matching Tealight Trio – see page 11

### HURRICANES



Exotic Chic Hurricane Decaled glass, metal base (tealight, jar, large tealight, pillar). Includes metal 3-tealight tree. 27 cm h, 19 cm w. P92965 £48.95



Modern Circles Hurricane Glass hurricane with wood-look metal base and decorative metal sleeve (tealight, jar, pillar, large tealight). Includes metal 3-tealight tree. 33 cm h, 18 cm w. P93604 £79.95

Matching Votive Holder – see page 15



Fresh Garden Mix Hurricane Decal on glass with metal base (tealight, jar, large tealight, pillar). Includes metal 3-tealight tree. 32 cm h, 17 cm w. P93248 £48.95



Seashell Hurricane Glass in metal holder (tealight, jar, large tealight, pillar). Includes metal 3-tealight tree. 27 cm h, 17 cm w. P93272 £55.95



Mosaic Harlequin Hurricane Mosaic glass (tealight, jar, large tealight, pillar). Includes metal 3-tealight tree. 25 cm h, 18 cm w. P93312 £69.95



Garden Couture Hurricane Decaled glass cylinder with metal base. (tealight, jar, pillar, large tealight). Includes metal 3-tealight tree. 28 cm h, 20 cm w. \*P93436 £79.95

Matching Tealight Holder – see page 11



Mystic Glimmer Hurricane Mosaic glass (tealight, jar, large tealight, pillar). Includes metal 3-tealight tree. 27 cm h, 21 cm w. P93118 £49.95

| Matching Tree Tealight Holder – see page 13 |
|---------------------------------------------|
| Matching Tree Votive Holder – see page 16