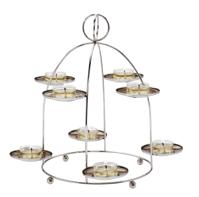

## STYLED TO FIND YOUR BALANCE

Our BeBalanced tealight accessories are designed to create an idyllic, tranquil space for you.

1. Buddha Tealight Holder **P93712 £34.95** 

 BeBalanced by PartyLite<sup>™</sup> Tealight/Votive Holder
 P93711 £19.95