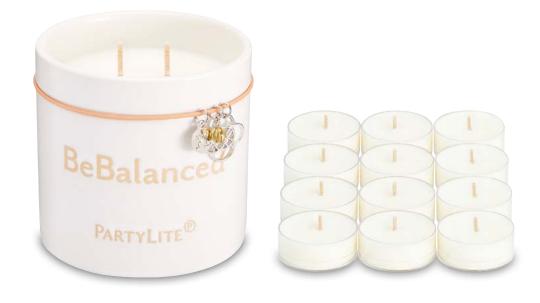

## A MOMENT TO BE BALANCED

Unlock the power of nature with more essential oil fragrances.

## FIND YOUR CENTRE AT HOME

*Curate a Summer sanctuary* with plant-based scents and peaceful décor.

Be Well Lemongrass + Thyme Jar Candle **C022036 £24.95** Tealights **V04S2036 £11.95/Pack of 12** 

Be Happy Mandarin + Jasmine Jar Candle **C021082E £24.95** Tealights **V04S1082 £11.95/Pack of 12** 

## STYLED TO FIND YOUR BALANCE

Our BeBalanced tealight accessories are designed to create an idyllic, tranquil space for you.

1. Buddha Tealight Holder **P93712 £34.95** 

 BeBalanced by PartyLite<sup>™</sup> Tealight/Votive Holder
 P93711 £19.95