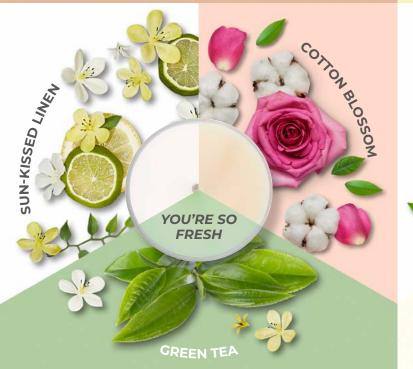

#### You're So Fresh 12-Piece Tealight Sampler

4 tealights of each: Sun-Kissed Linen, Cotton Blossom and Green Tea.

P84100 £9.95