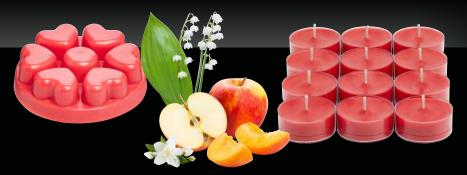

#### WHATEVER MAKES YOU UNIQUE

You're Fruity 12-Piece Tealight Sampler

4 tealights of each: Iced Snowberries™, Mulberry and Fig Fatale. **P84076E £9.95** 

#### You're So Fresh 12-Piece Tealight Sampler

4 tealights of each: Sun-Kissed Linen, Cotton Blossom and Green Tea.

P84100 £9.95