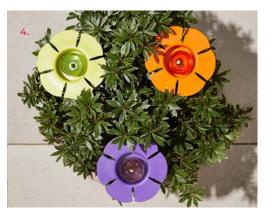

# MAKE ALL DAY **SUMMER OUTDORS**LAST LONGER

WITH CITRONELLA INFUSED FRAGRANCES

Glow all day and night

Forms to fit your space

- GloLite by PartyLite<sup>®</sup> Citronella Mini Jar Trio P86079 £29.95 Available later in the season.
- 3. Garden Critters Incense Spike Trio P93279 £27.95
- 2. GloLite byPartyLite<sup>®</sup> Wild Lemongrass Citronella Scented Jar Candle **G26B811E £26.95**
- 4. Garden Incense Spike Trio **P93044 £27.95**