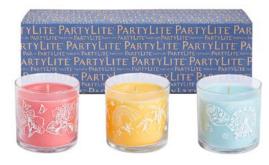

#### WHATEVER MAKES YOU UNIQUE

You're Fruity 12-Piece Tealight Sampler

4 tealights of each: Iced Snowberries™, Mulberry and Fig Fatale. **P84076E £9.95** 

#### Fancy Gourmand 12-Piece Tealight Sampler

4 tealights of each: Vanilla, Marshmallow Vanilla and Honey & Amber. **P84099 £9.95** 

#### Oh So Exotic 12-Piece Tealight Sampler

4 tealights of each: Santal & Cedar, Cinnamon Woods and Tamboti Woods. **P84101 £9.95** 

#### You're So Fresh 12-Piece Tealight Sampler

4 tealights of each: Sun-Kissed Linen, Cotton Blossom and Green Tea.

P84100 £9.95

#### Pretty Floral 12-Piece Tealight Sampler

4 tealights of each: White Rose, Cherry Blossom and Lily & Linen. **P84103 £9.95** 