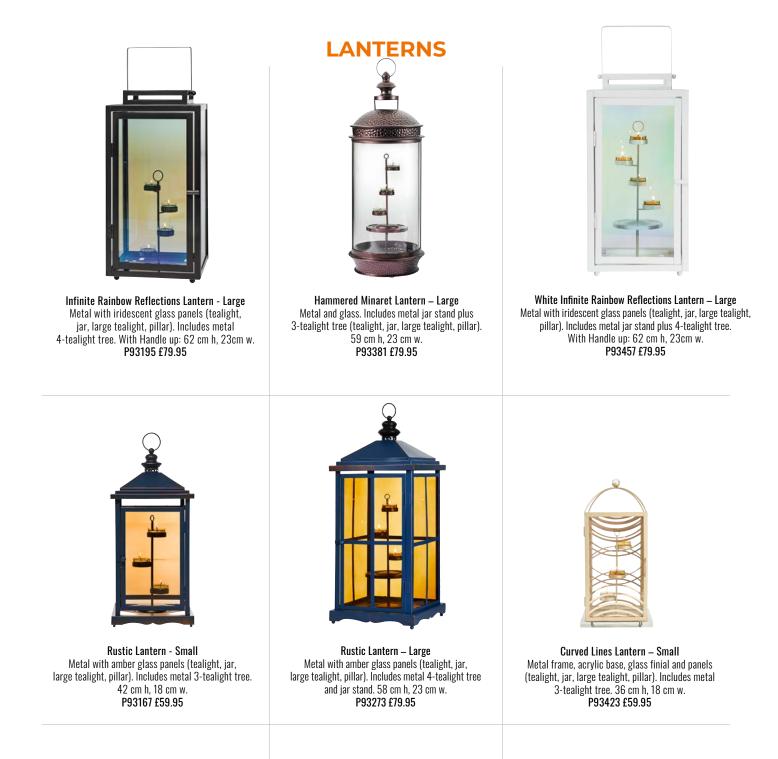

## REDISCOVER THE SCENTS, SIGHTS AND JOYS OF SUMMERS PAST

Put your fresh twist on a classic summer.

White Infinite Rainbow Reflections Lantern – Large P93457 £79.95

#### OUR PERFUMER'S INSPIRATION

Be inspired by the nostalgia of childhood summers in scents to reminisce with. Cotton Candy Skies takes you on a stroll through the boardwalk candy shop, in all its confectionery sweetness. Vanilla Peach Rainbow evokes those memories of long hazy days. Then for a fresh and effervescent, totally summer experience, finish with Strawberry Fields.

#### SET THE SCENE

Blend retro inspiration with new materials for future nostalgia.

Garden Bouquet

Jar Sleeve P93202 £9.95 Gardenscape Tealight Tree P93302 £17.95