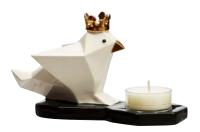

– see page 22             | - |



Buddha Tealight Holder Painted resin. 24 cm h, 15 cm w. P93712 £34.95



Floral Tealight Tree Metal. Stands alone or use in a clear glass hurricane. 22 cm h, Base: 8 cm w. P93267 £17.95



Deep Sea Coral Tealight Tree Metal. Stands alone or use in a clear glass hurricane. 22 cm h, Base: 8 cm w. P93294 £17.95



Gardenscape Tealight Tree Metal. Stands alone or use in a clear glass hurricane. 20 cm h. Base: 8 cm w. P93302 £17.95



Geometric Tealight Tree Metal. Stands alone or use in a clear glass hurricane. 19 cm h. Base: 8 cm w. P93305 £17.95



Sparkling Lights Tiered Tealight Holder Metal. Holds 8 tealights. 29 cm h, 31 cm w. P92572 £24.95



Garden Snail Tealight Holder Metal and glass. 9 cm h, 9 cm across front, 14 cm front to back. \*P93632 £19.95



Origami Bird Prince Tealight Holder Ceramic. 9 cm h, 16 cm w. P93450 £20.95



Modern Impressions Large Tealight Holders Metal (tealight, large tealight). 4 moveable glass cups. Do not burn a candle beneath another glass cup. 11cm h, 17cm w. P93280 £39.95

Matching Hurricane – see page 10 Matching Votive Holder – see page 16



Abstract Face Large Tealight Holder Ceramic. Candle holder made for large or standard tealight candles. 10 cm h, 8 cm w. P93612 £19.95

Matching Tealight Holder – see page 12



Opulent Tealight Holder Ceramic with crystals and hand-painted details. Includes romance card and keepsake box. 7 cm h, 10 cm w. P93262 £17.95

Matching Votive Holder – see page 16

### **VOTIVE HOLDERS**



Monochrome Patterns Glass Tealight/Votive Candle Holders Decal on glass (votive, t