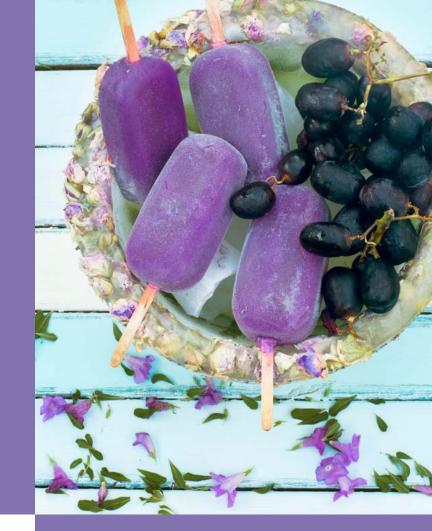

## GRAPE

AWAKEN THE REFRESHMENT OF SUMMER ICED TREATS. NATURE'S CANDY, THE NATURAL SWEETNESS OF CONCORD GRAPES IS SPRINKLED WITH VANILLA SUGAR.

PARTYLITE<sup>®</sup>

Grape 3-Wick Jar Candle G7371 £24.95

**OUR LOVE IT GUARANTEE** All of our products are created with love and backed with our 100% Love It Guarantee. If you're not absolutely delighted you may return your items for a refund or exchange within 30 days of purchase.