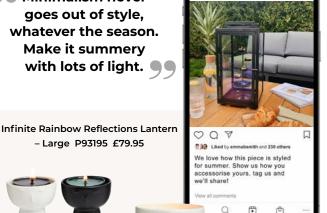

## REDISCOVER THE SCENTS, SIGHTS AND JOYS OF SUMMERS PAST

Put your fresh twist on a classic summer.

White Infinite Rainbow Reflections Lantern – Large P93457 £79.95

materials.

**Fig Fatale Scent** Plus<sup>®</sup> Heart Melts SH821 £10.95

Monochrome Pinstripe Fragrance Warmer P93315 £19.95

goes out of style, whatever the season. Make it summery with lots of light.

- Large P93195 £79.95