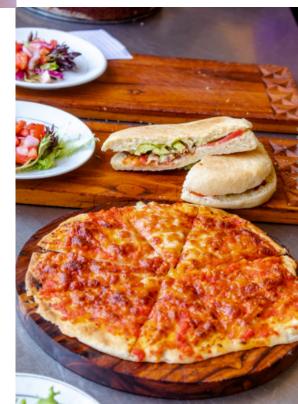

## Margarita Pizza

Thin crust 8 inch pizza served with a side salad

Add your own toppings

- Olives
- Pineapple
- Peppers
- Spicy Chicken
- Bacon
- Ham

# Bacon and Avocado Panini

Bacon, avocado, tomato and mayonnaise panini served with a side salad

# Roasted Veg & Mozzarella Panini

Roasted peppers, mushrooms & red onions with melted mozzarella. fresh basil & tomato chutney served with a side salad [Vegetarian]

6000 TSH

11000 TSH

9000 TSH