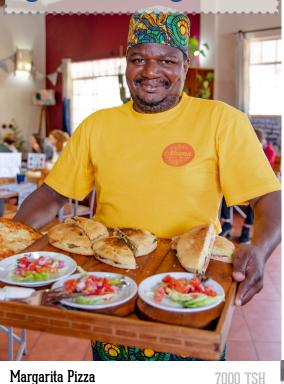

## Margarita Pizza

Thin crust 8 inch pizza served with a side salad

Add your own toppings

- Olives
- Pineapple
- Peppers
- Spicy Chicken
- Bacon
- Ham