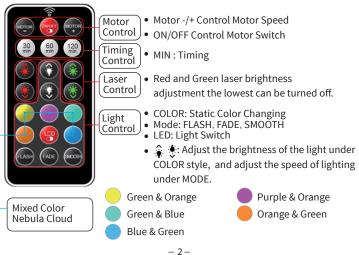

#### **Product Features**

1). This laser star projector with LED can display both stars and nebula clouds across different settings.

2). The wireless remote controller can control the LED discoloration, change lighting mode, cycle through light effects, adjust the brightness &angles, set the timing time, freely turn on/off the lamp.

3). The rotation speeds adjustable, you can speed up or slow down it according to your demands.

4). Wonderful green and red stars combined with gorgeous nebula clouds by different speeds, creating a romantic, dreamy, colorful environment. Perfect for indoor decoration and an excellent gift for adults and kids.

5). Set a timer for the smart star projector to turn off automatically at 30,60,120 min as per your need. you will not worry about the night light keeping turn on all the time,

6). Multi-Function Design Light Projector, bring a romantic skylight night, it can be used as an indoor decoration light, romantic mood light, night lamp, stage party light, strobe lamp, Dj lighting.