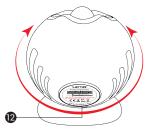

#### **Remote Controller**

- Aurora Switch
- 8 Power On/Off
- Removable Base
- Rating Body
- Charge Indicator
- USB Charging Hole