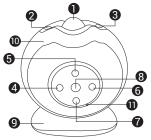

#### CONSTRODUCTION

- Sky Projection Crystal Hole
- 2 Red Laser Hole
- Green Laser Hole
- 4 Red Laser Switch
- 6 Laser Rating Switch
- **6** Green Laser Switch