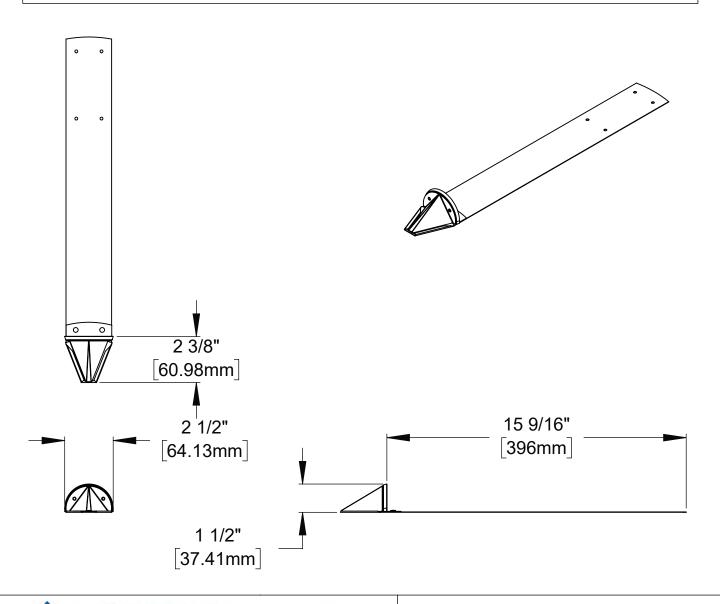

## **Cut Sheet - PD10**

- Installation to be completed in accordance with manufacturer's written specifications and installation instructions.
- See spec sheet or contact manufacturer for detailed material, finishes, and configuration options.
- Contact manufacturer for detailed layout.
- Do not scale drawings.
- Subject to change without notice.
- 1. 2. 3. 4. 5. 6. For patent information, visit our Patent Page.