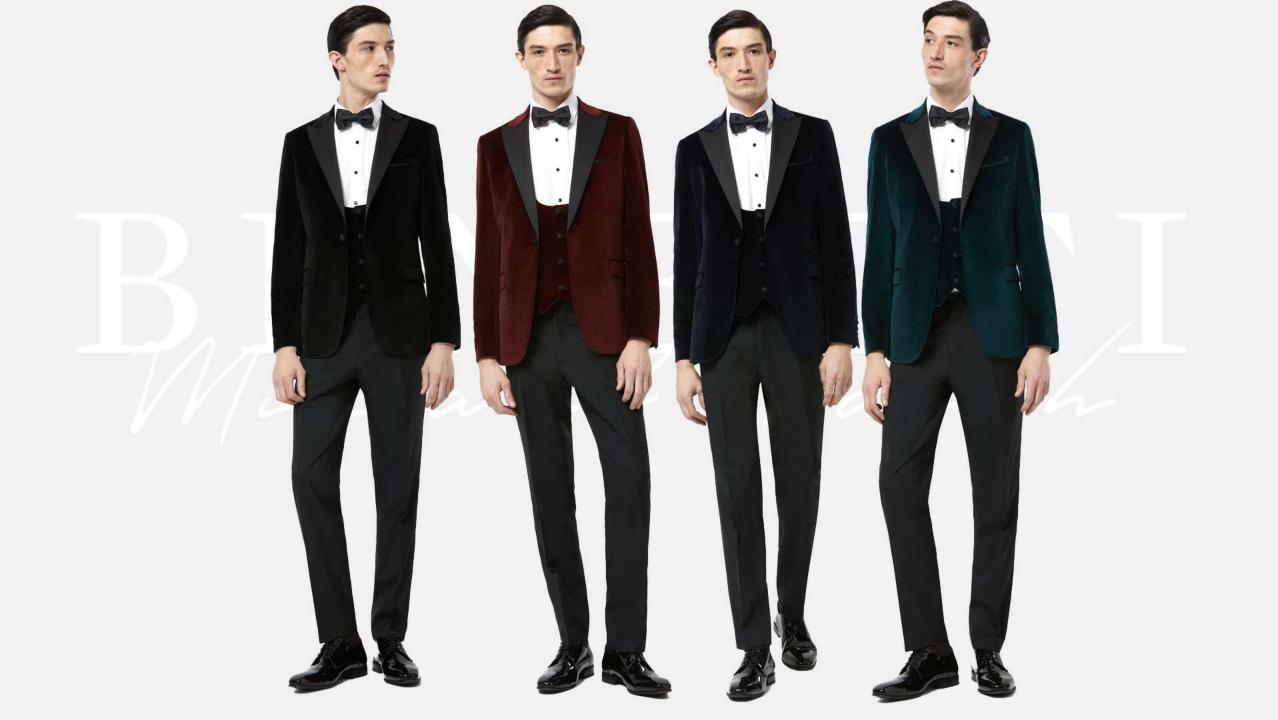

Simon Beige matched with James Navy

An elegant tuxedo by Benetti Menswear. Securing with a single-button closure, and matched with our new low scoop waistcoat, this refined tuxedo is designed in soft velvet. Silk-blend accents add an elevated touch to this tailored fitting-piece. The new 'Jasper' range becomes available in four colour options.

Jasper Black matched with Jasper scoop waistcoat

Jasper Bordo matched with Jasper scoop waistcoat

Jasper Emerald matched with Jasper scoop waistcoat

Jasper Navy matched with Jasper Navy scoop waistcoat

James Black