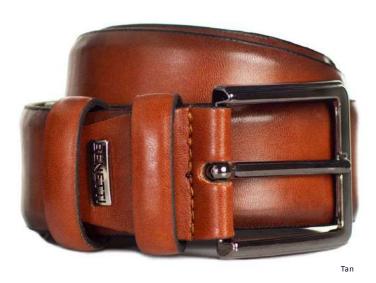

# JACKSON BELT

The 'Jackson' belt is made from polished leather and finished with a gunmetal buckle for a smart look. It's a dependable companion for office and evening attire, teaming easily with both tailored trousers and casual denim.