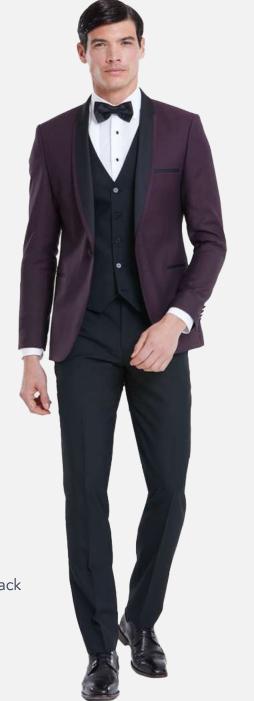

## Stanley Silver

A signature look that will stand you apart at any event. Moving away from your regular navy and blues, this crisp ensemble adds a fresh take to your contemporary wardrobe.

Johnny Charcoal matched with Anthony Grey WC