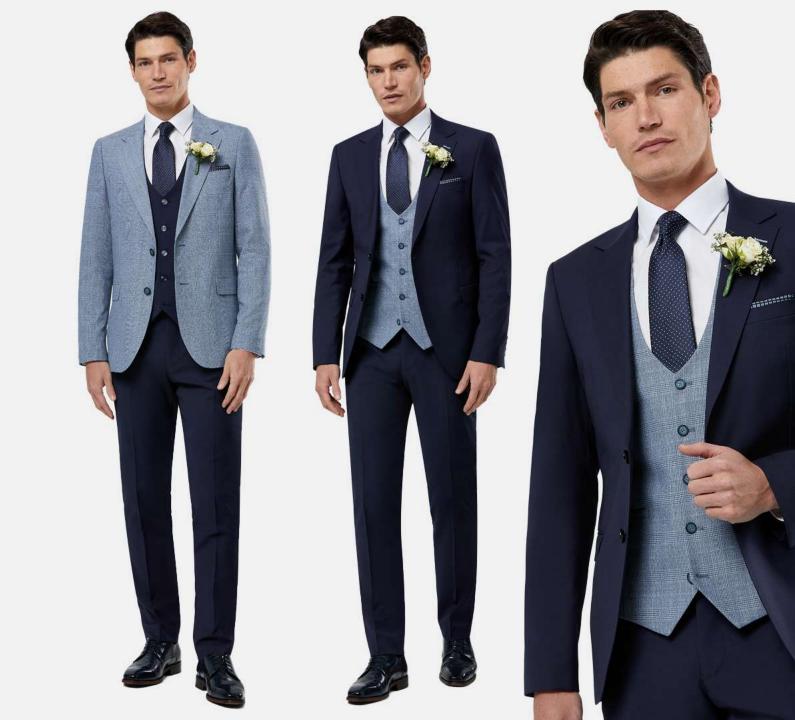

## Stanley Silver

A signature look that will stand you apart at any event. Moving away from your regular navy and blues, this crisp ensemble adds a fresh take to your contemporary wardrobe.

Johnny Charcoal matched with Anthony Grey WC