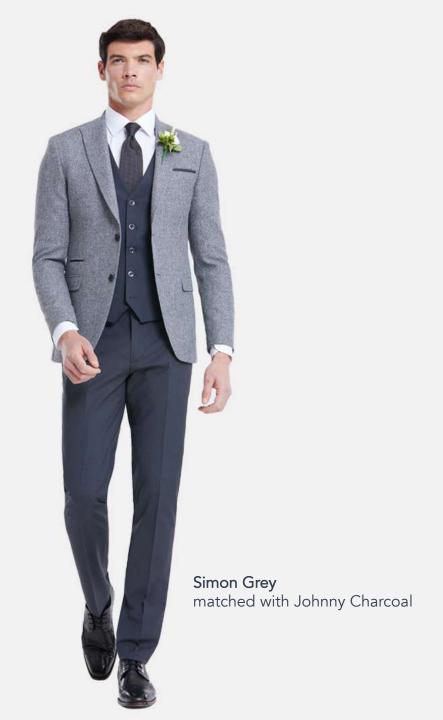

## Stanley Silver

A signature look that will stand you apart at any event. Moving away from your regular navy and blues, this crisp ensemble adds a fresh take to your contemporary wardrobe.

Johnny Charcoal matched with Anthony Grey WC