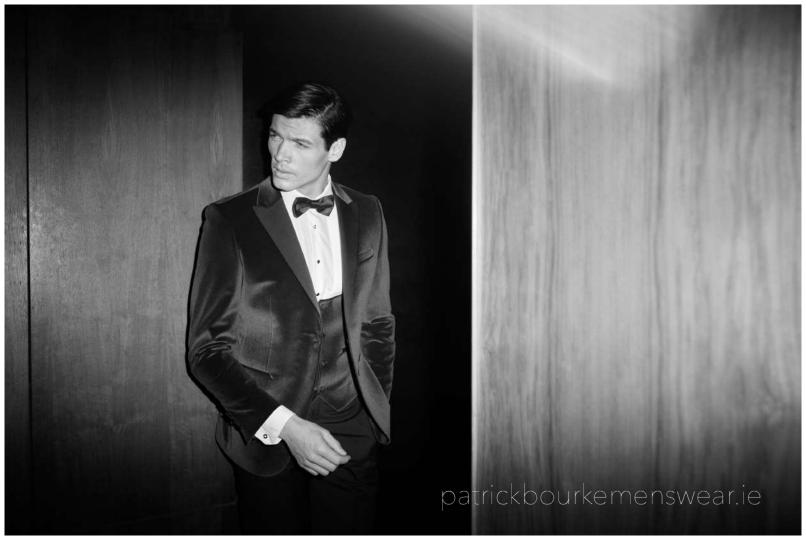

Simon Beige matched with James Navy

An elegant tuxedo by Benetti Menswear. Securing with a single-button closure, and matched with our new low scoop waistcoat, this refined tuxedo is designed in soft velvet. Silk-blend accents add an elevated touch to this tailored fitting-piece. The new 'Jasper' range becomes available in four colour options.

Jasper Black matched with Jasper scoop waistcoat

Jasper Bordo matched with Jasper scoop waistcoat

Jasper Emerald matched with Jasper scoop waistcoat

Jasper Navy matched with Jasper Navy scoop waistcoat

James Black