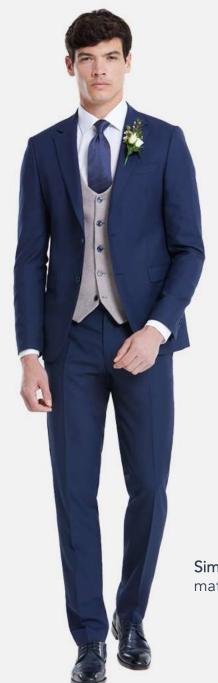

Simon Beige matched with James Navy

An elegant tuxedo by Benetti Menswear. Securing with a single-button closure, and matched with our new low scoop waistcoat, this refined tuxedo is designed in soft velvet. Silk-blend accents add an elevated touch to this tailored fitting-piece. The new 'Jasper' range becomes available in four colour options.