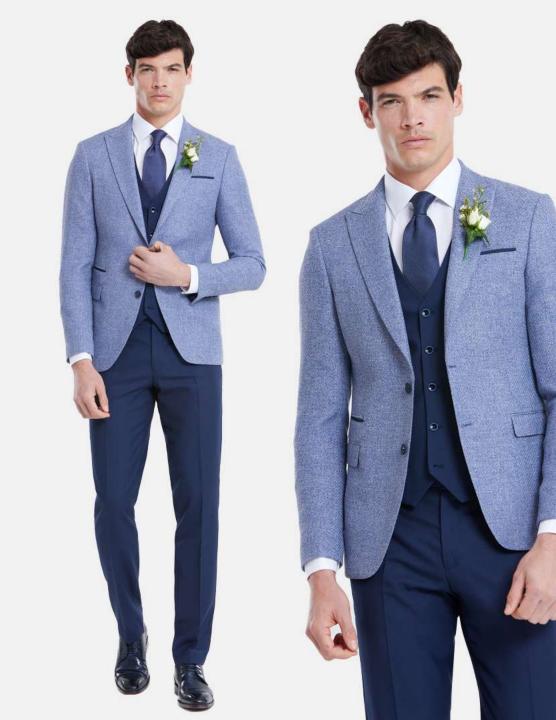

#### Peter Petrol

The new 'Peter' three-piece suit by Benetti officially joins our famous mix and match programme. This luxurious three piece becomes available in two colour options and is cut to a tapered or comfort fit. Showcasing impressive tailoring, this piece is expertly woven and designed with surface interest detail for a contemporary look and feel.

Fabric Mix - 51% Polyester - 47% Wool - 2% Lycra

Phillip Silver matched with Peter Ink

Phillip Blue matched with Peter Ink

Phillip Stone matched with Peter Ink

Andrew Sky matched with Peter Ink

Bruce matched with Peter Ink