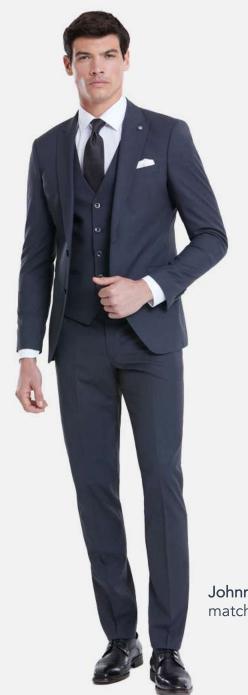

## Stanley Silver

A signature look that will stand you apart at any event. Moving away from your regular navy and blues, this crisp ensemble adds a fresh take to your contemporary wardrobe.

Johnny Charcoal matched with Anthony Grey WC