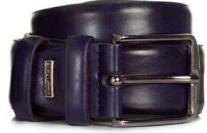

# JACKSON BELT

The 'Jackson' belt is made from polished leather and finished with a gunmetal buckle for a smart look. It's a dependable companion for office and evening attire, teaming easily with both tailored trousers and casual denim.

Burgundy

Navy