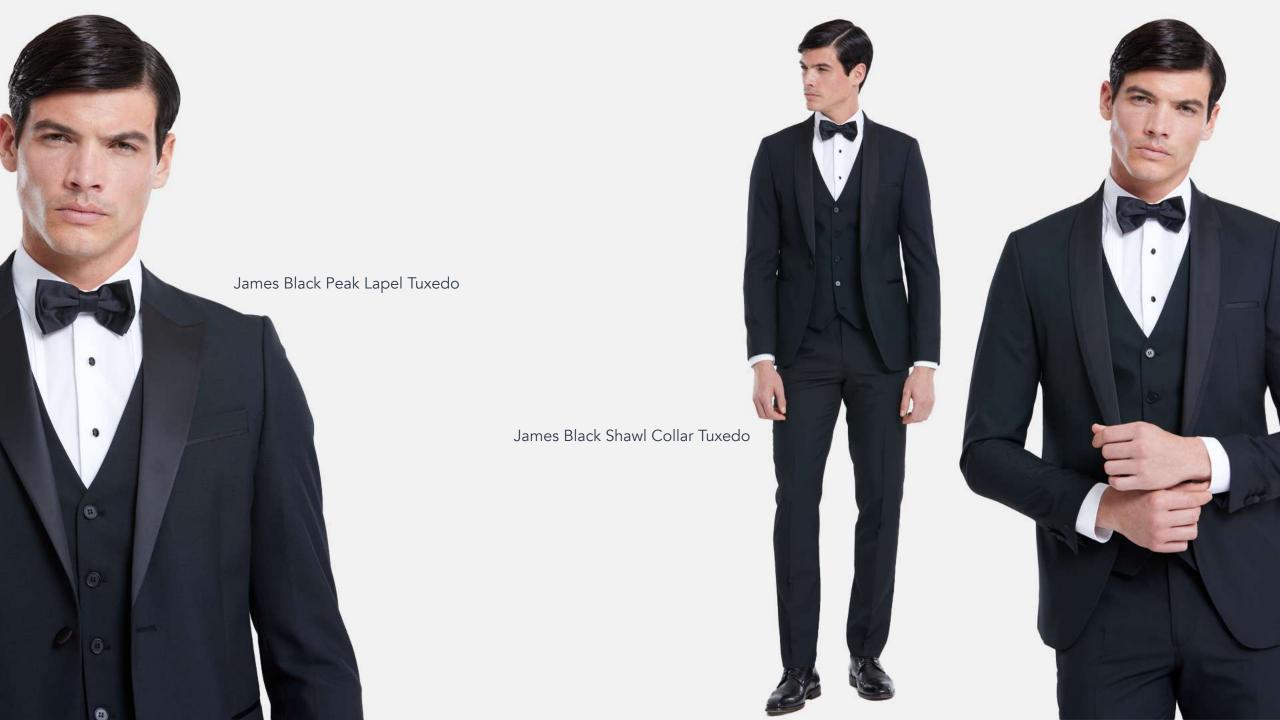

Jasper Black matched with Jasper scoop waistcoat

Jasper Bordo matched with Jasper scoop waistcoat

Jasper Emerald matched with Jasper scoop waistcoat

Jasper Navy matched with Jasper Navy scoop waistcoat

James Black

matched with James Black scoop waistcoat

\* alternative options available in different style waistcoats for this suit

Elton Grey Tuxedo matched with James Black

Peter Ink Shawl Collar Tuxedo

Cognac