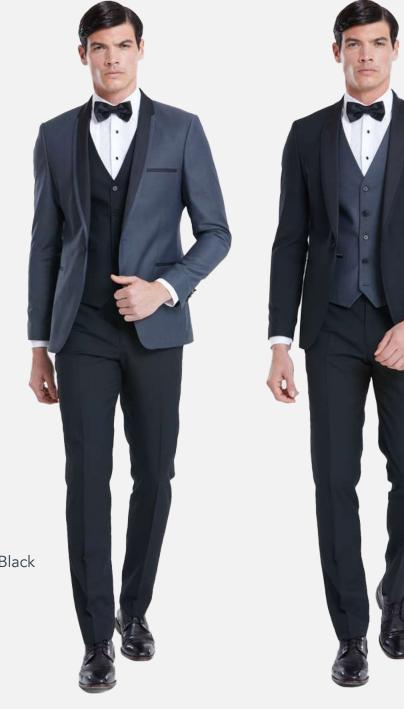

matched with James Black scoop waistcoat

\* alternative options available in different style waistcoats for this suit

Elton Grey Tuxedo matched with James Black

Peter Ink Shawl Collar Tuxedo

Cognac