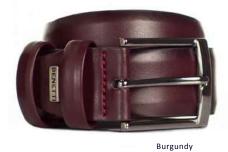

# JACKSON BELT

The 'Jackson' belt is made from polished leather and finished with a gunmetal buckle for a smart look. It's a dependable companion for office and evening attire, teaming easily with both tailored trousers and casual denim.

Burgundy

Navy