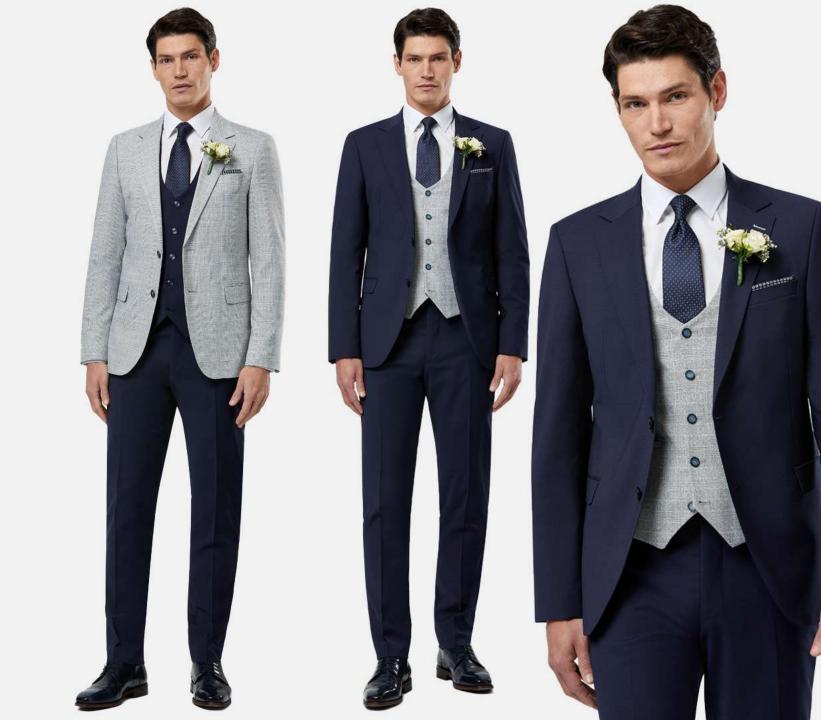

#### Peter Petrol

The new 'Peter' three-piece suit by Benetti officially joins our famous mix and match programme. This luxurious three piece becomes available in two colour options and is cut to a tapered or comfort fit. Showcasing impressive tailoring, this piece is expertly woven and designed with surface interest detail for a contemporary look and feel.

Fabric Mix - 51% Polyester - 47% Wool - 2% Lycra

Phillip Silver matched with Peter Ink

Phillip Blue matched with Peter Ink

Phillip Stone matched with Peter Ink

Andrew Sky matched with Peter Ink

Bruce matched with Peter Ink