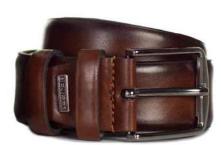

# JACKSON BELT

The 'Jackson' belt is made from polished leather and finished with a gunmetal buckle for a smart look. It's a dependable companion for office and evening attire, teaming easily with both tailored trousers and casual denim.