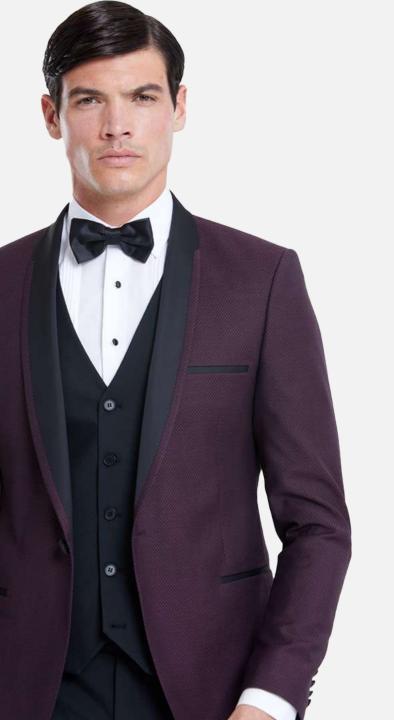

## Stanley Silver

A signature look that will stand you apart at any event. Moving away from your regular navy and blues, this crisp ensemble adds a fresh take to your contemporary wardrobe.

Johnny Charcoal matched with Anthony Grey WC