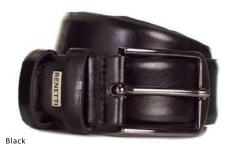

# JACKSON BELT

The 'Jackson' belt is made from polished leather and finished with a gunmetal buckle for a smart look. It's a dependable companion for office and evening attire, teaming easily with both tailored trousers and casual denim.

100% Leather

| Tailoring             | Tailored Fit  | Comfort Fit   |
|-----------------------|---------------|---------------|
| Peter Ink             | 34SRL - 46SRL | 40SRL - 64SRL |
| Peter Petrol          | 34SRL - 46SRL | 40SRL - 64SRL |
| James Navy            | 34SRL - 46SRL | 40SRL - 64SRL |
| James Black           | 34SRL - 46SRL | 40SRL - 64SRL |
| Jonny Charcoal        | 34SRL - 52SRL | 40SRL - 60SRL |
| Stanley Silver        | 34SRL - 46SRL | 40SRL - 60SRL |
| Antoine Silver        | 34SRL - 46SRL |               |
| Antoine Navy          | 34SRL - 46SRL |               |
| Antoine Black         | 34SRL - 46SRL |               |
| Jackets               | Tailored Fit  | Comfort Fit   |
| Harold                | 34SRL - 46SRL | 40SRL - 60SRL |
| Bruce                 | 34SRL - 46SRL | 40SRL - 60SRL |
| Simon                 | 34SRL - 46SRL | 40SRL - 60SRL |
| Elton Wine / Grey     | 34SRL - 54SRL |               |
| Waistcoat             | Tailored Fit  | Comfort Fit   |
| Harold                | 34SRL - 46SRL | 40SRL - 60SRL |
| Simon                 | 34SRL - 46SRL | 40SRL - 60SRL |
| Anthony               | 34SRL - 54SRL |               |
| Antoine               | 34SRL - 46SRL |               |
| Raymond               | 34SRL - 46SRL | 40SRL - 60SRL |
| Bruce                 | 34SRL - 46SRL | 40SRL - 60SRL |
| Barrett Silver / Navy | 34SRL - 50SRL |               |
| Elton Wine / Grey     | 34SRL - 54SRL |               |
| Trousers              | Tailored Fit  | Comfort Fit   |
| Peter Ink             | 28SRL - 40SRL | 34SRL - 58SRL |
| Peter Petrol          | 28SRL - 40SRL | 34SRL - 58SRL |
| James Navy            | 28SRL - 40SRL | 34SRL - 58SRL |
| James Black           | 28SRL - 40SRL | 34SRL - 58SRL |
| Stanley Silver        | 28SRL - 40SRL | 34SRL - 56SRL |
| Antoine Navy          | 28SRL - 40SRL |               |
| Antoine Black         | 28SRL - 40SRL |               |
| Jonny Charcoal        | 28SRL - 40SRL | 34SRL - 54SRL |
|                       |               |               |