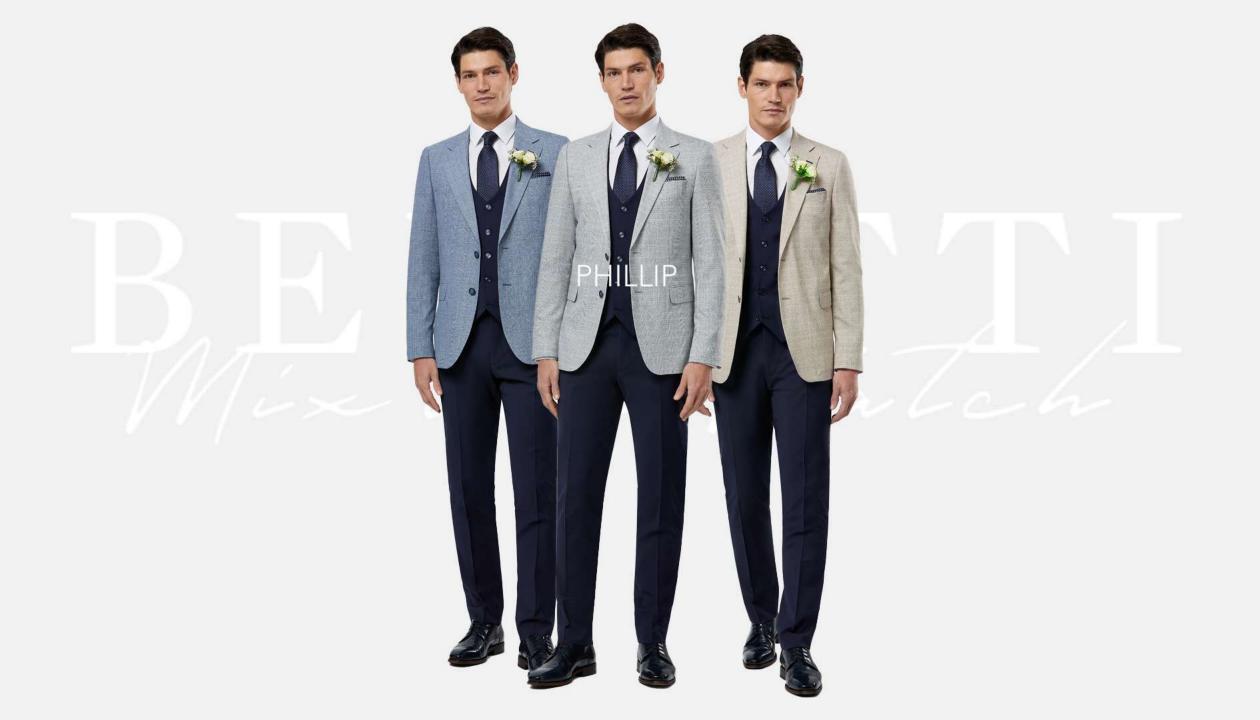

#### Peter Petrol

The new 'Peter' three-piece suit by Benetti officially joins our famous mix and match programme. This luxurious three piece becomes available in two colour options and is cut to a tapered or comfort fit. Showcasing impressive tailoring, this piece is expertly woven and designed with surface interest detail for a contemporary look and feel.

Fabric Mix - 51% Polyester - 47% Wool - 2% Lycra

Phillip Silver matched with Peter Ink

Phillip Blue matched with Peter Ink

Phillip Stone matched with Peter Ink

Andrew Sky matched with Peter Ink

Bruce matched with Peter Ink