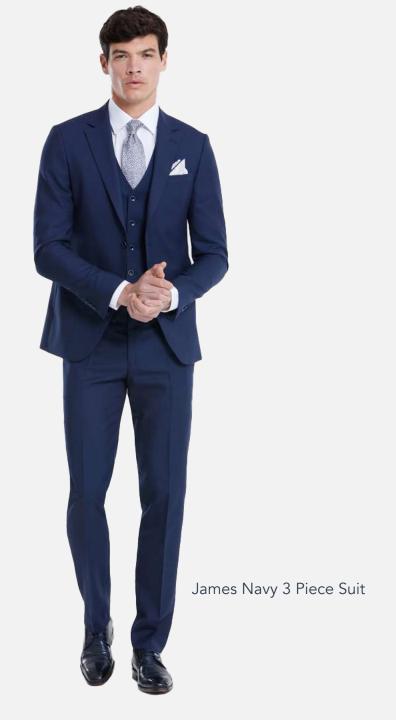

Simon Beige matched with James Navy

An elegant tuxedo by Benetti Menswear. Securing with a single-button closure, and matched with our new low scoop waistcoat, this refined tuxedo is designed in soft velvet. Silk-blend accents add an elevated touch to this tailored fitting-piece. The new 'Jasper' range becomes available in four colour options.

matched with James Black scoop waistcoat

\* alternative options available in different style waistcoats for this suit

Elton Grey Tuxedo matched with James Black

Peter Ink Shawl Collar Tuxedo

Cognac