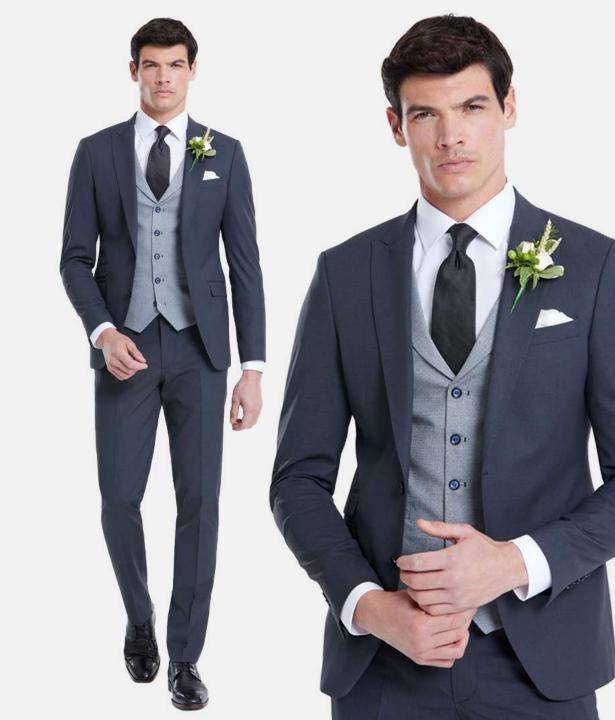

Simon Beige matched with James Navy

An elegant tuxedo by Benetti Menswear. Securing with a single-button closure, and matched with our new low scoop waistcoat, this refined tuxedo is designed in soft velvet. Silk-blend accents add an elevated touch to this tailored fitting-piece. The new 'Jasper' range becomes available in four colour options.