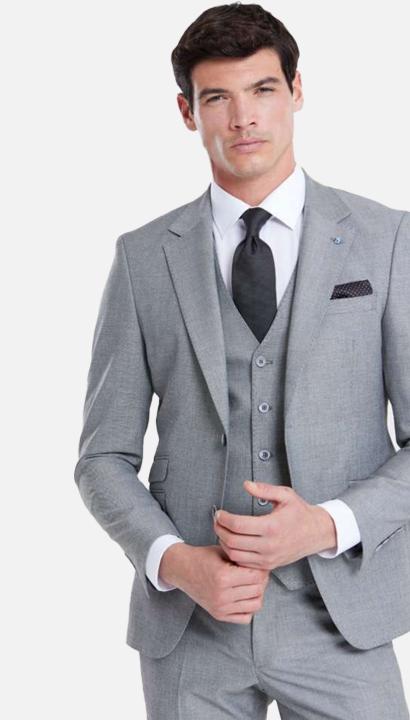

## Stanley Silver

A signature look that will stand you apart at any event. Moving away from your regular navy and blues, this crisp ensemble adds a fresh take to your contemporary wardrobe.

Johnny Charcoal matched with Anthony Grey WC