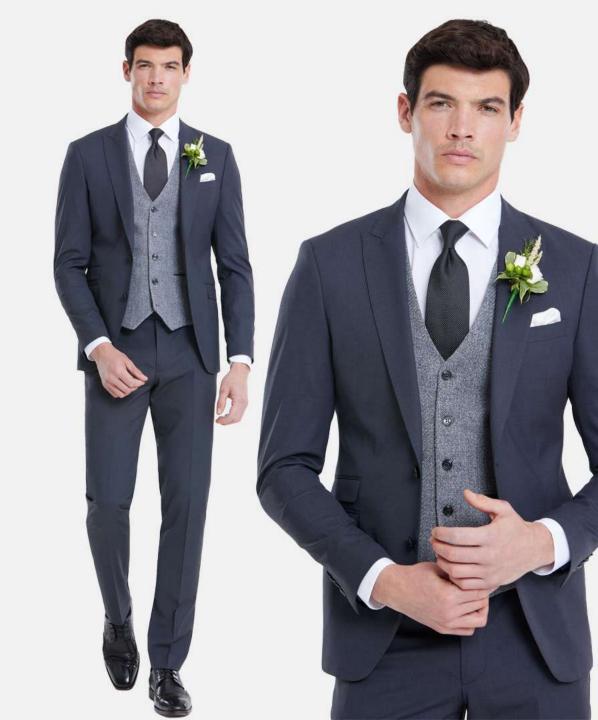

### Harold

A modern update for the season ahead, the new 'Harold' capsule 'Groomswear' range is one that will certainly steal the show at all formal occasions. Available in three colour options, this new signature style has now been added to our famous mix and match collections. The Harold is matched with our 'Peter Ink

Harold Ice matched with Peter Ink

Harold Silver matched with Peter Ink

Harold Beige matched with Peter Ink