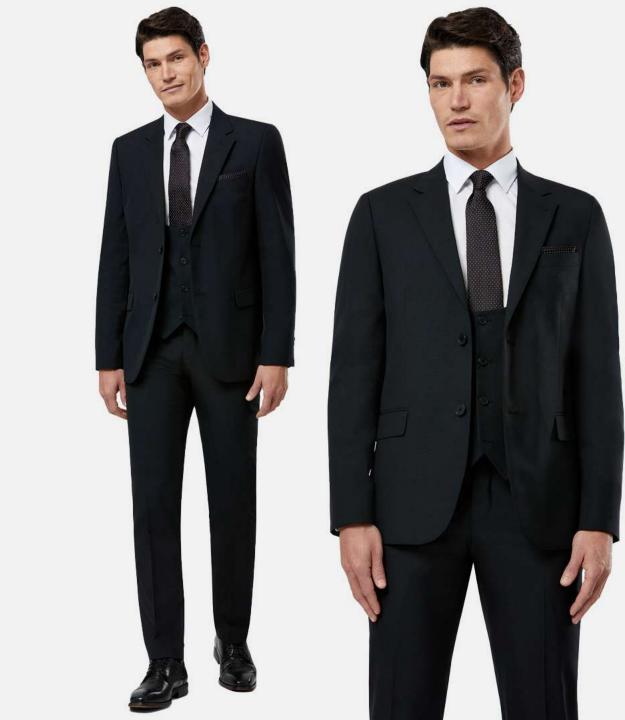

## Stanley Silver

A signature look that will stand you apart at any event. Moving away from your regular navy and blues, this crisp ensemble adds a fresh take to your contemporary wardrobe.

Johnny Charcoal matched with Anthony Grey WC