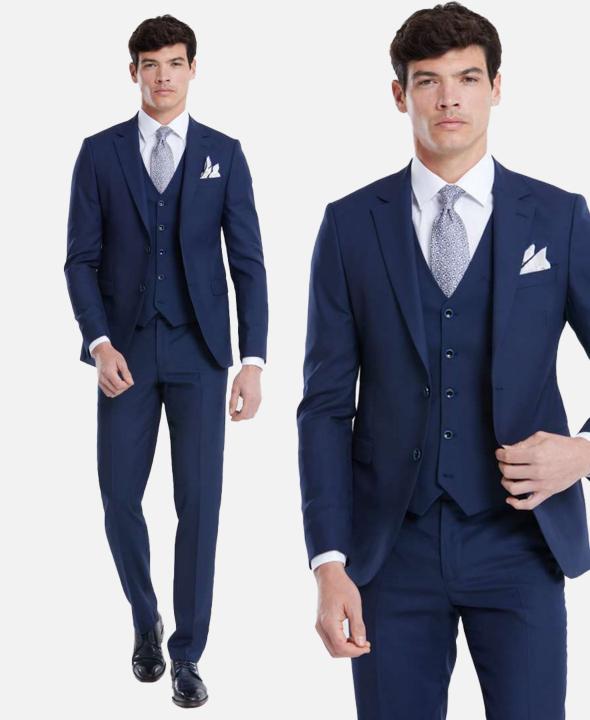

Simon Beige matched with James Navy

An elegant tuxedo by Benetti Menswear. Securing with a single-button closure, and matched with our new low scoop waistcoat, this refined tuxedo is designed in soft velvet. Silk-blend accents add an elevated touch to this tailored fitting-piece. The new 'Jasper' range becomes available in four colour options.

matched with James Black scoop waistcoat

\* alternative options available in different style waistcoats for this suit

Elton Grey Tuxedo matched with James Black

Peter Ink Shawl Collar Tuxedo

Cognac