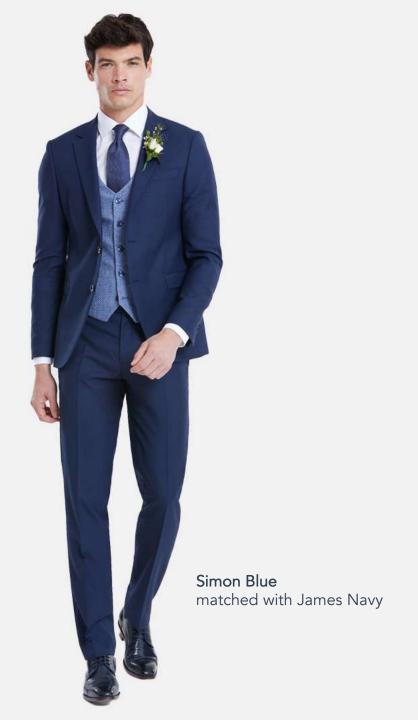

## Stanley Silver

A signature look that will stand you apart at any event. Moving away from your regular navy and blues, this crisp ensemble adds a fresh take to your contemporary wardrobe.

Johnny Charcoal matched with Anthony Grey WC