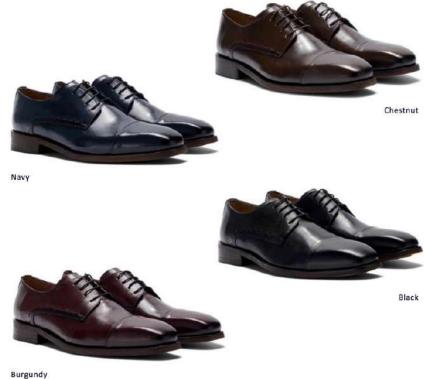

# **ARTHUR** Shoe

The new Arthur shoes are an infallible classic. The fine leather and clean sweeping lines create an unfailingly elegant appearance which belies the complex skill and construction required to make such luxuriously well-appointed footwear.

Modern style is about creating a cohesive ensemble from head to toe, so footwear is equally as important. The right shoes are imperative when it comes to having a perfectly fitted suit. The simple design and luxurious comfort of our new 'Arthur' shoe becomes an ideal choice for all formal occasions.

Burgundy

Navy