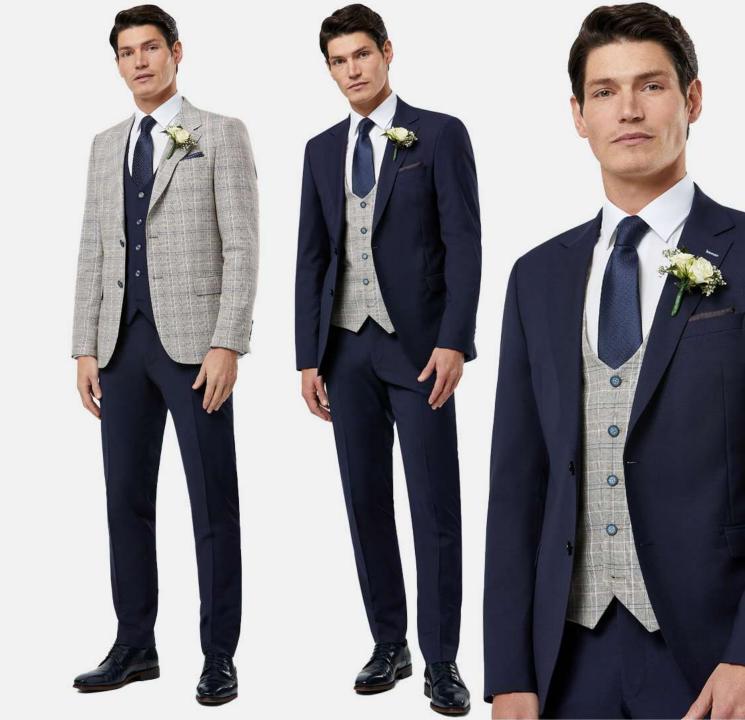

## Stanley Silver

A signature look that will stand you apart at any event. Moving away from your regular navy and blues, this crisp ensemble adds a fresh take to your contemporary wardrobe.

Johnny Charcoal matched with Anthony Grey WC

Simon Beige matched with James Navy

An elegant tuxedo by Benetti Menswear. Securing with a single-button closure, and matched with our new low scoop waistcoat, this refined tuxedo is designed in soft velvet. Silk-blend accents add an elevated touch to this tailored fitting-piece. The new 'Jasper' range becomes available in four colour options.