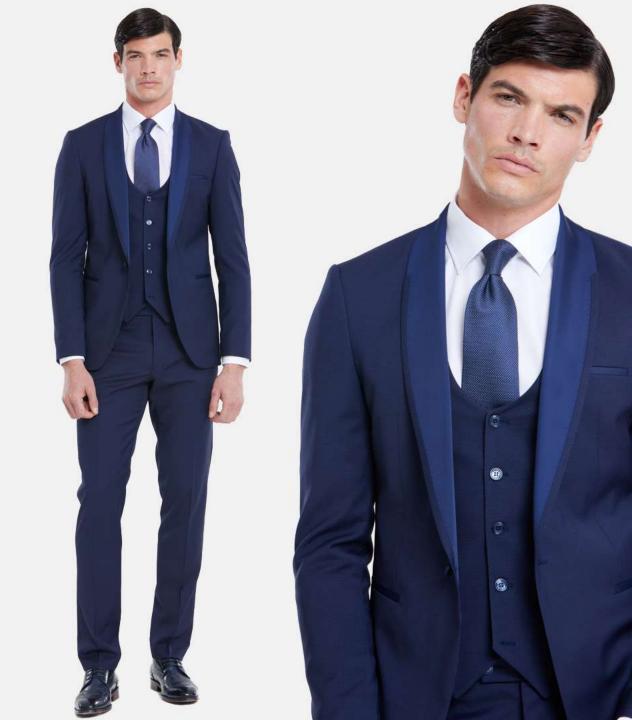

## Peter Ink

Gavin Waistcoat matched with Peter Ink jacket and trouser

Napoli Waistcoat matched with Peter Ink jacket and trouser

### Harold

A modern update for the season ahead, the new 'Harold' capsule 'Groomswear' range is one that will certainly steal the show at all formal occasions. Available in three colour options, this new signature style has now been added to our famous mix and match collections. The Harold is matched with our 'Peter Ink

Harold Ice matched with Peter Ink

Harold Silver matched with Peter Ink

Harold Beige matched with Peter Ink