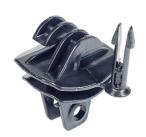

## **OMEGA INSULATOR**

The Omega insulators are designed to be used with the Omega intermediate range of brackets.

## **Features:**

- Heavy duty design
- Double tracking shield to reduce tracking and arcing
- Quick fit design
- Easy to replace when required

## **Specifications:**

Material UV stabilised plastic

Colour Black

Breaking Force 30kg (EI-OBC)\*

40kg (EI-OB)\*

Operating temperature -40 to 80°C Operating voltage 0 - 12KV

Recycling SPI resin code 2

| Stock Code | Description                       |
|------------|-----------------------------------|
| EI-OB      | Omega Insulator                   |
| EI-OB/C    | Omega Insulator – Collapsible MTO |