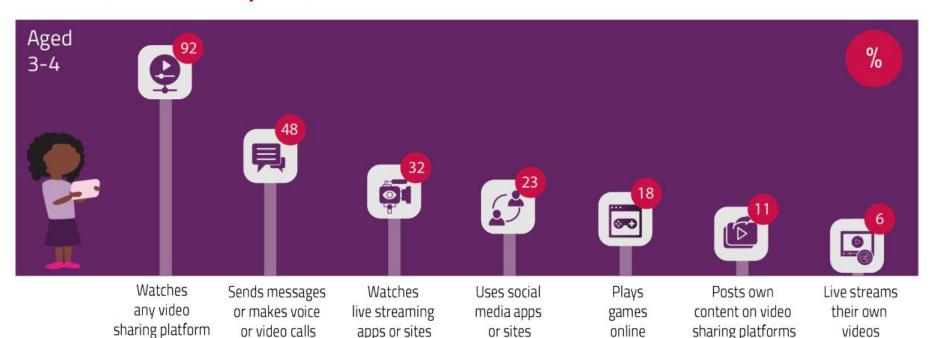

#### **Parent Internet Safety Session**

Shacklewell Primary School

01.02.24

## Today's session

#### The data

What are children doing online?

#### The school's role

What do we do to manage internet safety?

#### **Tech at home**

How can you help at home?







#### Online Gaming: 8-17s

Playing games with others



55%

Played against or with someone else **they know** 



25%

Played against or with someone they don't know outside game

In-game chat (messaging or headset)

Chat to people they know



22%

Chat to people they don't know outside the game



#### Online activities of 3-4-year-olds



#### Online activities of 5-7-year-olds







- 1. Creative and building games 47% e.g. Roblox, Minecraft
- 2. Multiplayer games 45% e.g. Fortnite, Among Us
- 3. Action/adventure 39% e.g. Super Mario Odyssey, Subway Surfer
- **4. Shooters 38%**e.g. Star Wars: Battlefront, Call of Duty
- 5. Sports 37% e.g. FIFA, NBA
- 6. Playing in a virtual world 28% e.g. Animal Crossing, The SIMS

- 1. Creative and building games 46% e.g. Roblox, Minecraft
- 2. Puzzles or quizzes 40% e.g. Trivia 360, Candy Crush
- 3. Playing in a virtual world 33% e.g. Animal Crossing, The SIMS
- 4. Multiplayer games 28% e.g. Fortnite, Among Us
- 5. Action/adventure 27% e.g. Super Mario Odyssey, Subway Surfer
- 6. Makeovers 25% e.g. Glamm'd, Homescapes









## Technology in school



























#### Ou