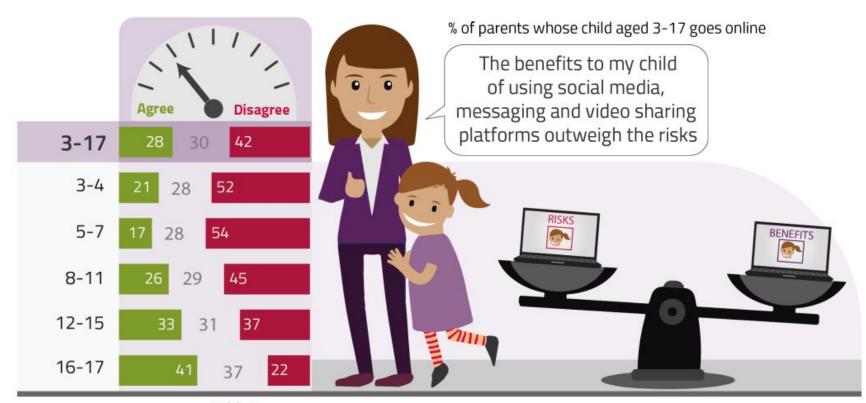

outside the game



#### Online activities of 3-4-year-olds



#### Online activities of 5-7-year-olds







- 1. Creative and building games 47% e.g. Roblox, Minecraft
- 2. Multiplayer games 45% e.g. Fortnite, Among Us
- 3. Action/adventure 39% e.g. Super Mario Odyssey, Subway Surfer
- **4. Shooters 38%**e.g. Star Wars: Battlefront, Call of Duty
- 5. Sports 37% e.g. FIFA, NBA
- 6. Playing in a virtual world 28% e.g. Animal Crossing, The SIMS

- 1. Creative and building games 46% e.g. Roblox, Minecraft
- 2. Puzzles or quizzes 40% e.g. Trivia 360, Candy Crush
- 3. Playing in a virtual world 33% e.g. Animal Crossing, The SIMS
- 4. Multiplayer games 28% e.g. Fortnite, Among Us
- 5. Action/adventure 27% e.g. Super Mario Odyssey, Subway Surfer
- 6. Makeovers 25% e.g. Glamm'd, Homescapes









## Technology in school



























#### Our Curriculum



#### **Our Staff Training**





- Annual review
- Half termly training
- Teaching and learning reviews
- External support
- Filtering and firewalls

## Technology at home - consoles



## Technology at home - apps



#### Technology at home - support



## UK Safer Internet Centre







#### **Technology at home - support**



#### Technology at home - support









#### **Questions?**



# NSPCC