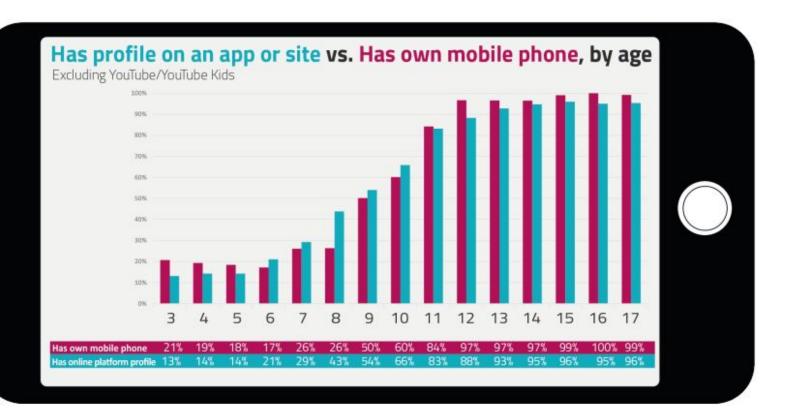

#### **Parent Internet Safety Session**

Shacklewell Primary School

01.02.24

## Today's session

#### The data

What are children doing online?

#### The school's role

What do we do to manage internet safety?

#### **Tech at home**

How can you help at home?







#### Online Gaming: 8-17s

Playing games with others



55%

Played against or with someone else **they know** 



25%

Played against or with someone they don't know outside game

In-game chat (messaging or headset)

Chat to people they know



22%

Chat to people they don't know outside the game



#### Online activities of 3-4-year-olds



#### Online activities of 5-7-year-olds







- 1. Creative and building games 47% e.g. Roblox, Minecraft
- 2. Multiplayer games 45% e.g. Fortnite, Among Us
- 3. Action/adventure 39% e.g. Super Mario Odyssey, Subway Surfer
- **4. Shooters 38%**e.g. Star Wars: Battlefront, Call of Duty
- 5. Sports 37% e.g. FIFA, NBA
- 6. Playing in a virtual world 28% e.g. Animal Crossing, The SIMS

- 1. Creative and building games 46% e.g. Roblox, Minecraft
- 2. Pu