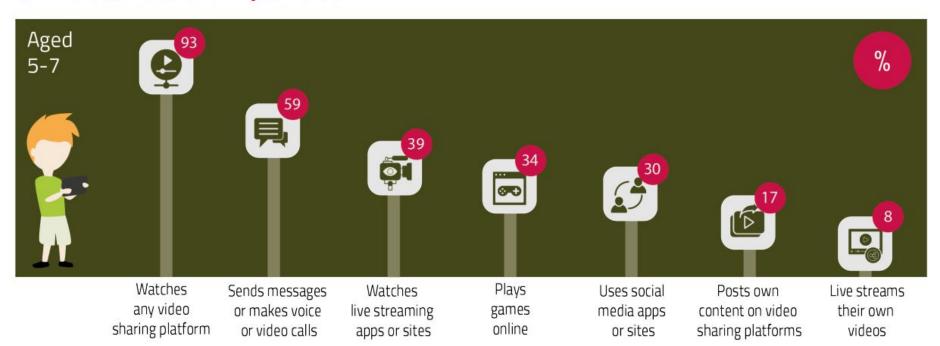

#### **Parent Internet Safety Session**

Shacklewell Primary School

01.02.24

## Today's session

#### The data

What are children doing online?

#### The school's role

What do we do to manage internet safety?

#### **Tech at home**

How can you help at home?







#### Online Gaming: 8-17s

Playing games with others



55%

Played against or with someone else **they know** 



25%

Played against or with someone they don't know outside game

In-game chat (messaging or headset)

Chat to people they know



22%

Chat to people they don't know outside the game



#### Online activities of 3-4-year-olds



#### Online activities of 5-7-year-olds







- 1. Creative and building games 47% e.g. Roblox, Minecraft
- 2. Multiplayer games 45% e.g. Fortnite, Among Us
- 3. Action/adventure 39% e.g. Super Mario Odyssey, Subway Surfer
- **4. Shooters 38%**e.g. Star Wars: Battlefront, Call of Duty
- 5. Sports 37% e.g. FIFA, NBA
- 6. Playing in a virtual world 28% e.g. Animal Crossing, The SIMS

- 1. Creative and building games 46% e.g. Roblox, Minecraft
- 2. Puzzles or quizzes 40% e.g. Trivia 360, Candy Crush
- 3. Playing in a virtual world 33% e.g. Animal Crossing, The SIMS
- 4. Multiplayer games 28% e.g. Fortnite, Among Us
- 5. Action/adventure 27% e.g. Super Mario Odyssey, Subway Surfer
- 6. Makeovers 25% e.g. Glamm'd, Homescapes









## Technology in school



























#### Our Curriculum



#### **Our Staff Training**