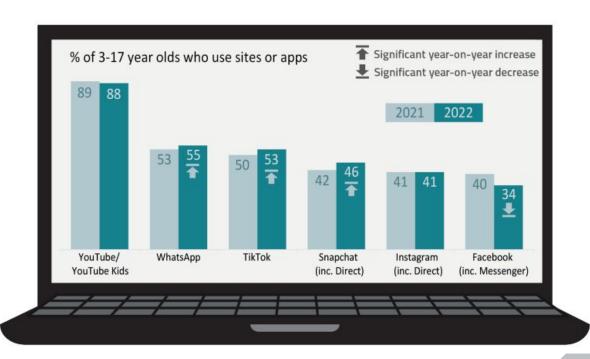

#### **Parent Internet Safety Session**

Shacklewell Primary School

01.02.24

## Today's session

#### The data

What are children doing online?

#### The school's role

What do we do to manage internet safety?

#### **Tech at home**

How can you help at home?







#### Online Gaming: 8-17s

Playing games with others



55%

Played against or with someone else **they know** 



25%

Played against or with someone they don't know outside game

In-game chat (messaging or headset)

Chat to people they know



22%

Chat to people they don't know outside the game



#### Online activities of 3-4-year-olds



#### Online activities of 5-7-year-olds







- 1. Creative and building games 47% e.g. Roblox, Minecraft
- 2. Multiplayer games 45% e.g. Fortnite, Among Us
- 3. Action/adventure 39% e.g. Super Mario Odyssey, Subway Surfer
- **4. Shooters 38%**e.g. Star Wars: Battlefront, Call of Duty
- 5. Sports 37% e.g. FIFA, NBA
- 6. Playing in a virtual world 28% e.g. Animal Crossing, The SIMS

- 1. Creative and building games 46% e.g. Roblox, Minecraft
- 2.