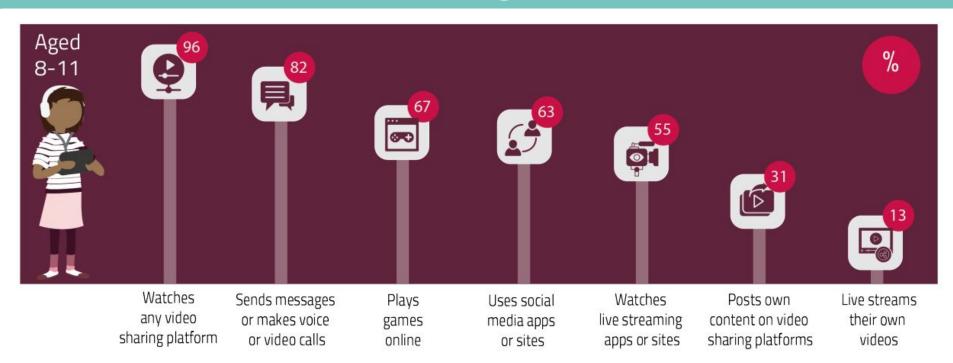

#### **Parent Internet Safety Session**

Shacklewell Primary School

01.02.24

## Today's session

#### The data

What are children doing online?

#### The school's role

What do we do to manage internet safety?

#### **Tech at home**

How can you help at home?







#### Online Gaming: 8-17s

Playing games with others



55%

Played against or with someone else **they know** 



25%

Played against or with someone they don't know outside game

In-game chat (messaging or headset)

Chat to people they know



22%

Chat to people they don't know outside the game



#### Online activities of 3-4-year-olds



#### Online activities of 5-7-year-olds







- 1. Creative and building games 47% e.g. Roblox, Minecraft
- 2. Multiplayer games 45% e.g. Fortnite, Among Us
- 3. Action/adventure 39% e.g. Super Mario Odyssey, Subway Surfer
- **4. Shooters 38%**e.g. Star Wars: Battlefront, Call of Duty
- 5. Sports 37% e.g. FIFA, NBA
- 6. Playing in a virtual world 28% e.g. Animal Crossing, The SIMS

- 1. Creative and building games 46% e.g. Roblox, Minecraft
- 2. Puzzles or quizzes 40% e.g. Trivia 360, Candy Crush
- 3. Playing in a virtual world 33% e.g. Animal Crossing, The SIMS
- 4. Multiplayer games 28% e.g. Fortnite, Among Us
- 5. Action/adventure 27% e.g. Super Mario Odyssey, Subway Surfer
- 6. Makeovers 25% e.g. Glamm'd, Homescapes









## Technology in school



























#### Our Curriculum



#### **Our Staff Training**