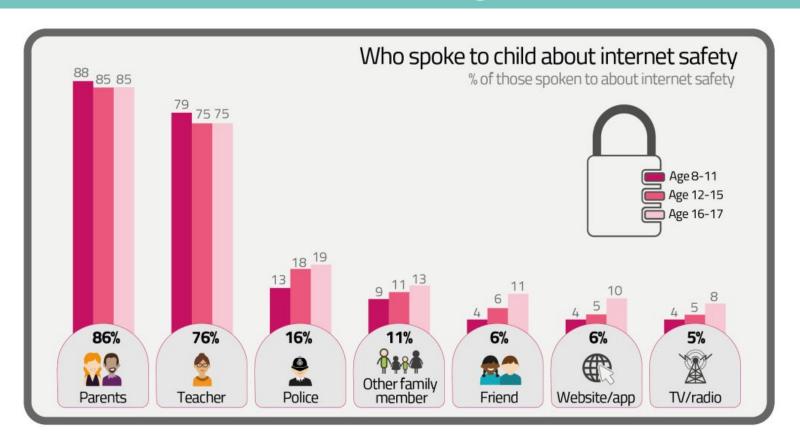

utside the game



#### Online activities of 3-4-year-olds



#### Online activities of 5-7-year-olds







- 1. Creative and building games 47% e.g. Roblox, Minecraft
- 2. Multiplayer games 45% e.g. Fortnite, Among Us
- 3. Action/adventure 39% e.g. Super Mario Odyssey, Subway Surfer
- **4. Shooters 38%**e.g. Star Wars: Battlefront, Call of Duty
- 5. Sports 37% e.g. FIFA, NBA
- 6. Playing in a virtual world 28% e.g. Animal Crossing, The SIMS

- 1. Creative and building games 46% e.g. Roblox, Minecraft
- 2. Puzzles or quizzes 40% e.g. Trivia 360, Candy Crush
- 3. Playing in a virtual world 33% e.g. Animal Crossing, The SIMS
- 4. Multiplayer games 28% e.g. Fortnite, Among Us
- 5. Action/adventure 27% e.g. Super Mario Odyssey, Subway Surfer
- 6. Makeovers 25% e.g. Glamm'd, Homescapes









## Technology in school



























#### Our Curriculum



#### **Our Staff Training**





- Annual review
- Half termly training
- Teaching and learning reviews
- External support
- Filtering and firewalls

## Technology at home - consoles



## Technology at home - apps



#### Technology at home - support



## UK Safer Internet Centre







#### **Technology at home - support**



#### Technology at home - support









#### **Questions?**



# NSPCC