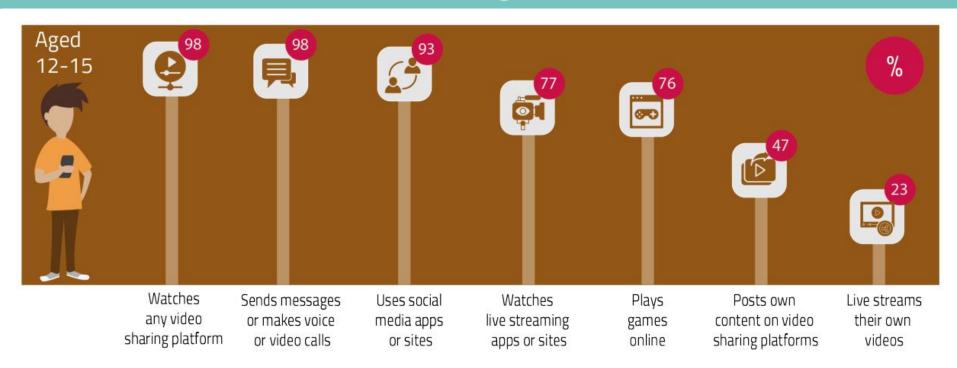

#### **Parent Internet Safety Session**

Shacklewell Primary School

01.02.24

## Today's session

#### The data

What are children doing online?

#### The school's role

What do we do to manage internet safety?

#### **Tech at home**

How can you help at home?







#### Online Gaming: 8-17s

Playing games with others



55%

Played against or with someone else **they know** 



25%

Played against or with someone they don't know outside game

In-game chat (messaging or headset)

Chat to people they know



22%

Chat to people they don't know outside the game



#### Online activities of 3-4-year-olds



#### Online activities of 5-7-year-olds







- 1. Creative and building games 47% e.g. Roblox, Minecraft
- 2. Multiplayer games 45% e.g. Fortnite, Among Us
- 3. Action/adventure 39% e.g. Super Mario Odyssey, Subway Surfer
- **4. Shooters 38%**e.g. Star Wars: Battlefront, Call of Duty
- 5. Sports 37% e.g. FIFA, NBA
- 6. Playing in a virtual world 28% e.g. Animal Crossing, The SIMS

- 1. Creative and building games 46% e.g. Roblox, Minecraft
- 2. Puzzles or quizzes 40% e.g. Trivia 360, Candy Crush
- 3. Playing in a virtual world 33% e.g. Animal Crossing, The SIMS
- 4. Multiplayer games 28% e.g. Fortnite, Among Us
- 5. Action/adventure 27% e.g. Super Mario Odyssey, Subway Surfer
- 6. Makeovers 25% e.g. Glamm'd, Homescapes









## Technology in school



























#### Our Curriculum



#### **Our Staff Training**