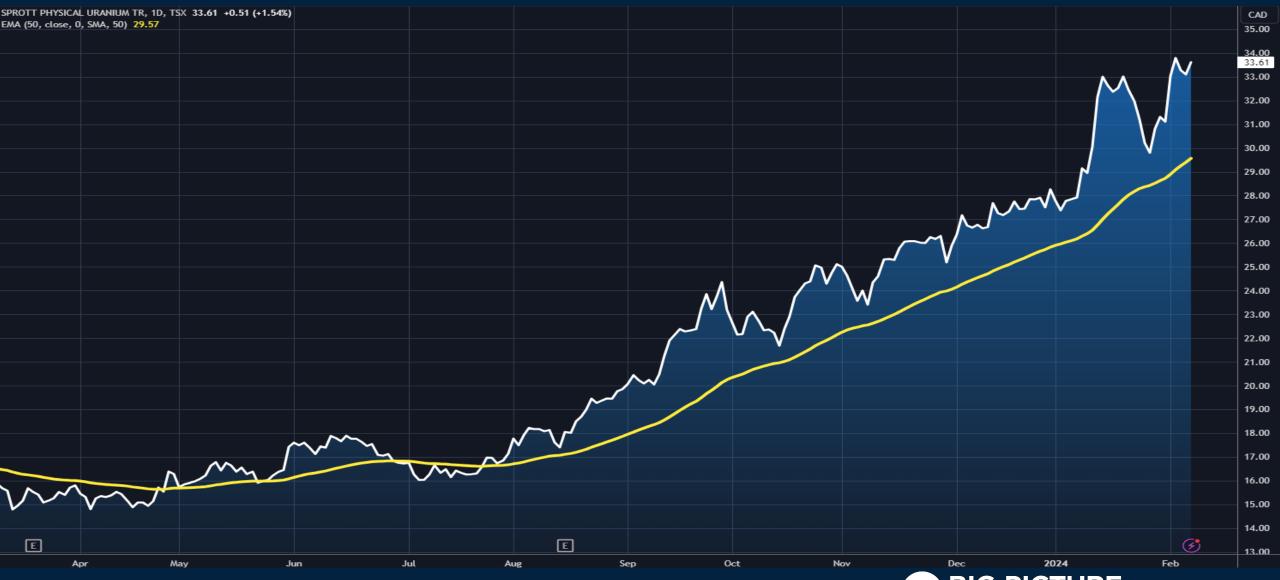

#### Uranium (Sprott Physical Uranium ETF) U.UN

SPDR Bloomberg High Yield Bond ETF