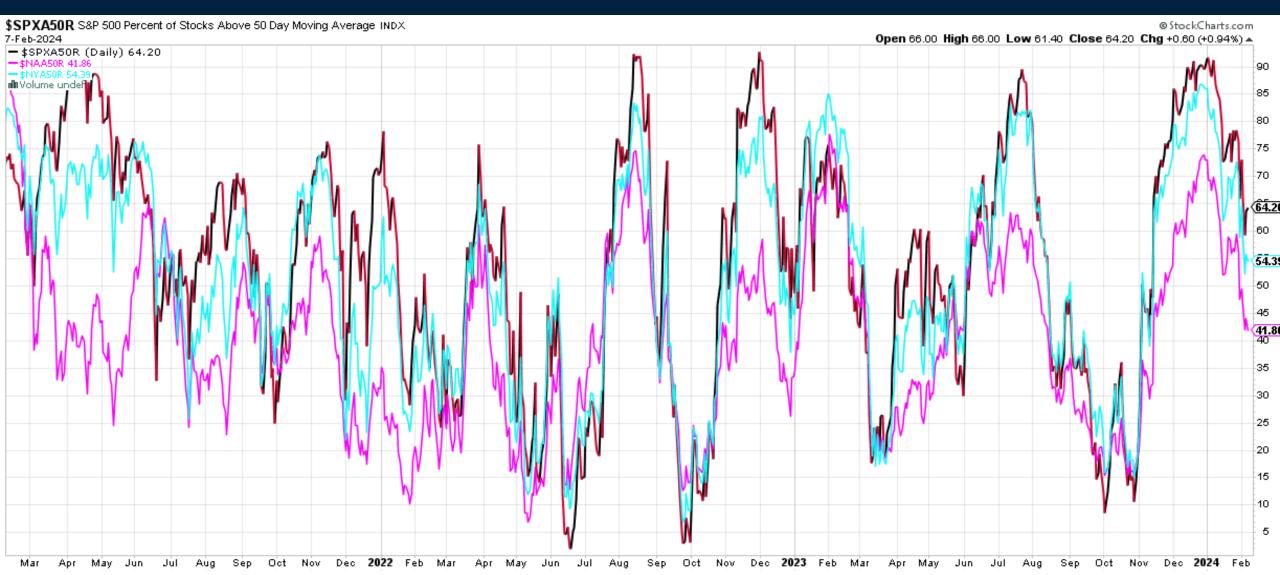

## Price vs. Breadth

Thursday February 8, 2024



#### Crude Oil Futures (Continuous)



#### S&P500 Index





#### S&P500 Futures Chart (Continuous)



#### Percent of Stocks Above 50 DMA



#### Nasdaq 100 ETF (QQQ)





## Volatility Index (VIX)



### U.S. Dollar Currency Index



#### Gold Futures Chart (continuous)



#### Uranium (Sprott Physical Uranium ETF) U.UN



SPDR Bloomberg High Yield Bond ETF





# Trade along with Patrick Become a Member Today

**SIGN UP NOW!** 

Have questions? contact@bigpicturetrading.com



#### **Monthly Membership Includes:**

- Daily "Macro Outlook" video
- Watch Patrick analyze and demonstrate trades LIVE during "Where's the Trade"
- Daily LIVE Q&A
- Weekly position summary
- Hours of FREE educational videos and bootcamps
- Access to members only LIVE webinars

**SIGN UP NOW!**