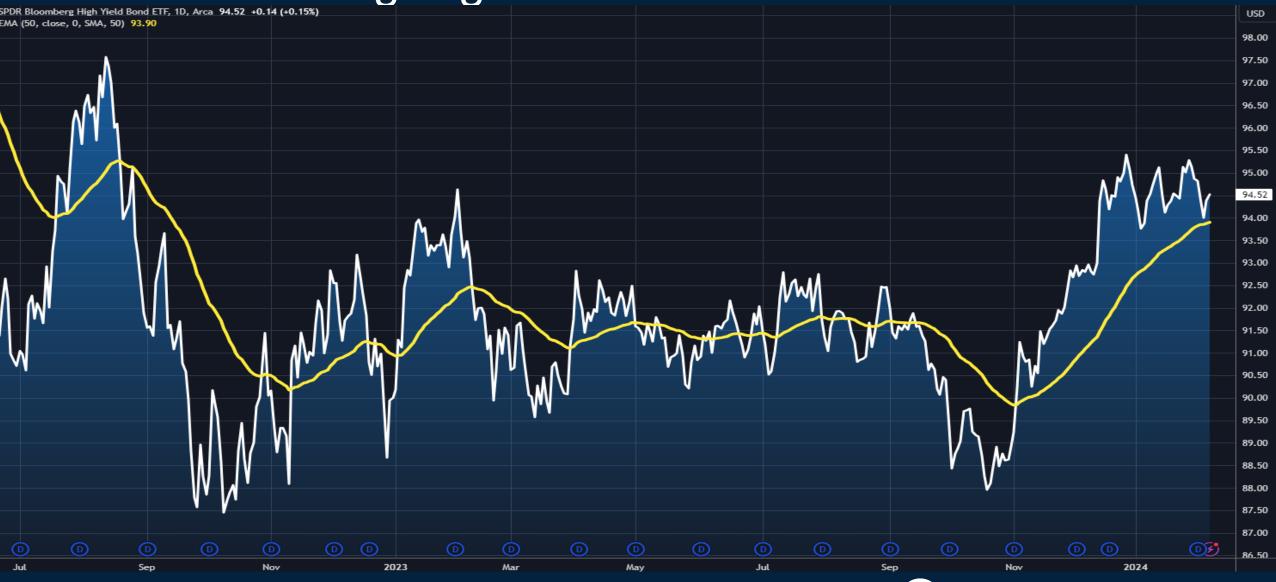

#### Uranium (Sprott Physical Uranium ETF) U.UN

SPDR Bloomberg High Yield Bond ETF