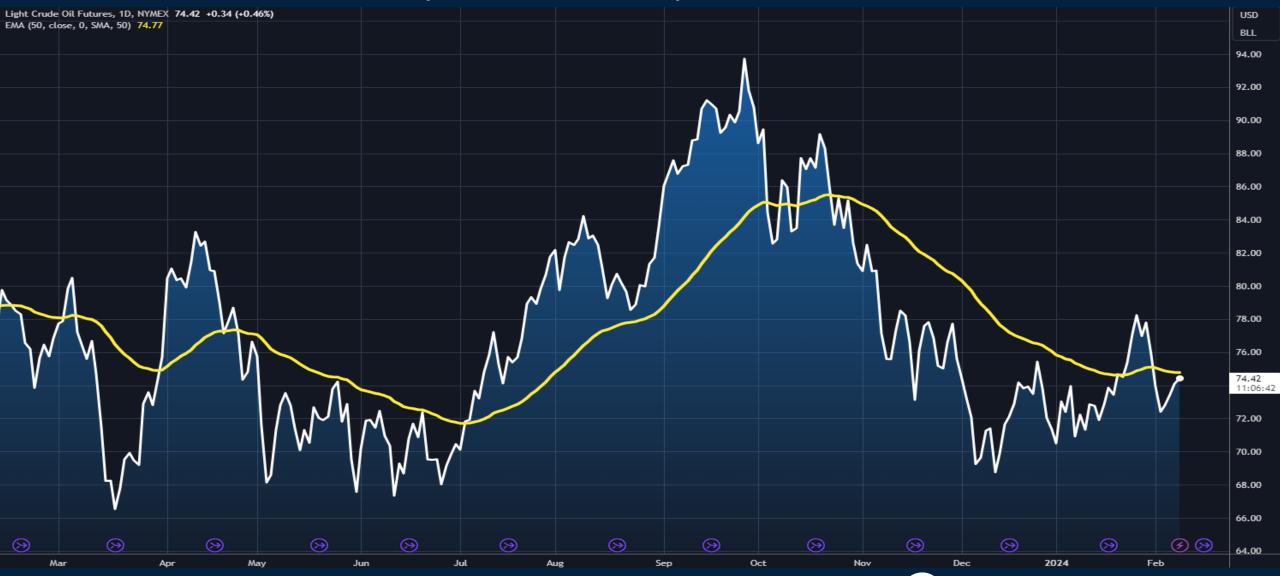

## Price vs. Breadth

Thursday February 8, 2024



#### Crude Oil Futures (Continuous)



#### S&P500 Index





#### S&P500 Futures Chart (Continuous)



#### Percent of Stocks Above 50 DMA



#### Nasdaq 100 ETF (QQQ)





## Volatility Index (VIX)



### U.S. Dollar Currency Index



#### Gold Futures Chart (continuous)



#### Uranium (Sprott Physical Uranium ETF) U.UN



SPDR Bloomberg High Yield Bond ETF





# Trade along with Patrick Become a Member Today

**SIGN UP NOW!** 

Have questions? contact@bigpicturetrading.com



#### **Monthly Membership Includes:**

- Daily "Macro Outlook" video
- Watch Patrick analyze and demonstrate trades LIVE during "Where's the Trade"
- Daily LIVE Q&A
- Weekly position summary
- Hours of FREE educational videos and bootcamps
- Access to members only LIVE webinars

**SIGN UP NOW!**