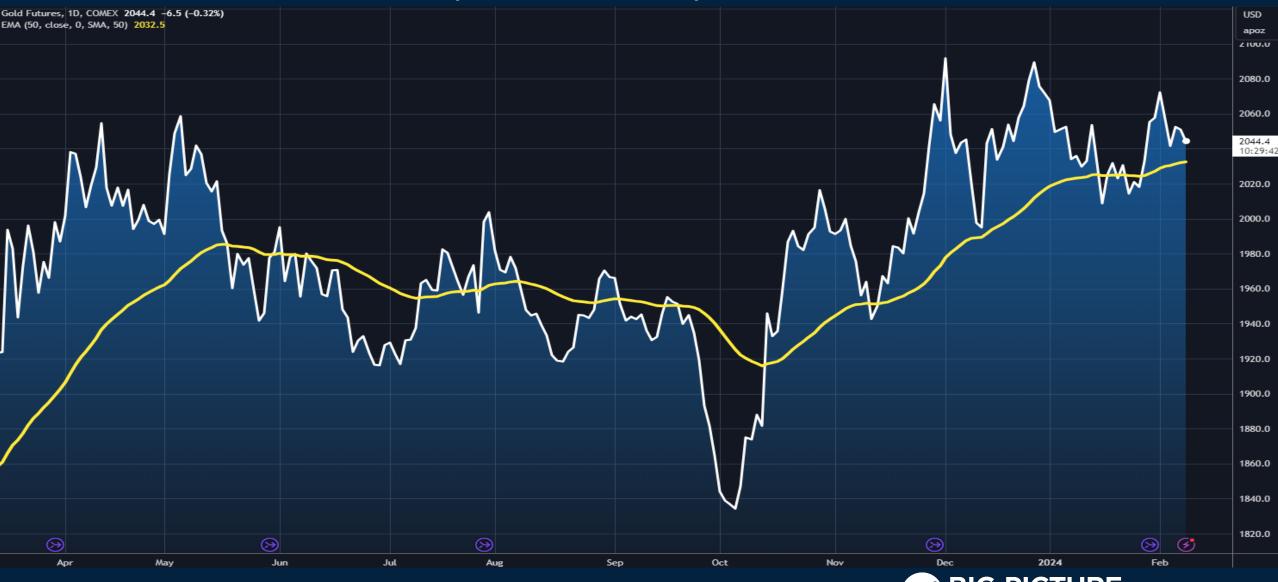

## Price vs. Breadth

Thursday February 8, 2024



#### Crude Oil Futures (Continuous)



#### S&P500 Index





#### S&P500 Futures Chart (Continuous)



#### Percent of Stocks Above 50 DMA



#### Nasdaq 100 ETF (QQQ)





## Volatility Index (VIX)



### U.S. Dollar Currency Index



#### Gold Futures Chart (continuous)



#### Uranium (Sprott Physical Uranium ETF) U.UN



SPDR Bloomberg High Yield Bond ETF





# Trade along with Patrick Become a Member Today

**SIGN UP NOW!** 

Have questions? contact@bigpicturetrading.com



#### **Monthly Membership Includes:**

- Daily "Macro Outlook" video
- Watch Patrick analyze and demonstrate trades LIVE during "Where's the Trade"
- Daily LIVE Q&A
- Weekly position summary
- Hours of FREE educational videos and bootcamps
- Access to members only LIVE webinars

**SIGN UP NOW!**