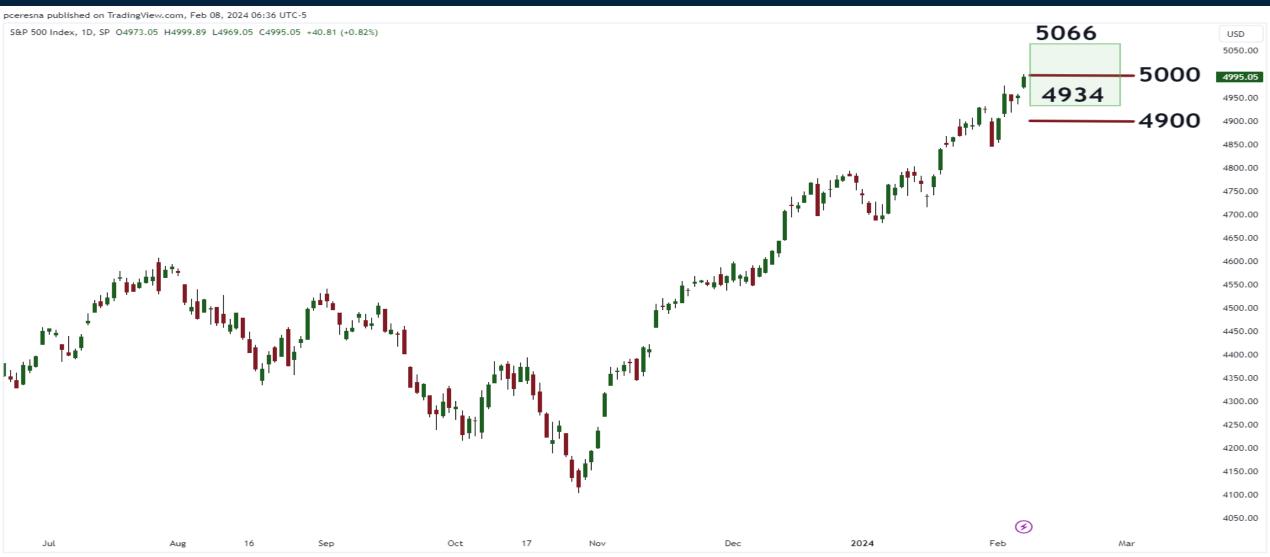

## Price vs. Breadth

Thursday February 8, 2024



#### Crude Oil Futures (Continuous)



#### S&P500 Index





#### S&P500 Futures Chart (Continuous)



#### Percent of Stocks Above 50 DMA



#### Nasdaq 100 ETF (QQQ)





## Volatility Index (VIX)



### U.S. Dollar Currency Index



#### Gold Futures Chart (continuous)



#### Uranium (Sprott Physical Uranium ETF) U.UN



SPDR Bloomberg High Yield Bond ETF





# Trade along with Patrick Become a Member Today

**SIGN UP NOW!** 

Have questions? contact@bigpicturetrading.com



#### **Monthly Membership Includes:**

- Daily "Macro Outlook" video
- Watch Patrick analyze and demonstrate trades LIVE during "Where's the Trade"
- Daily LIVE Q&A
- Weekly position summary
- Hours of FREE educational videos and bootcamps
- Access to members only LIVE webinars

**SIGN UP NOW!**