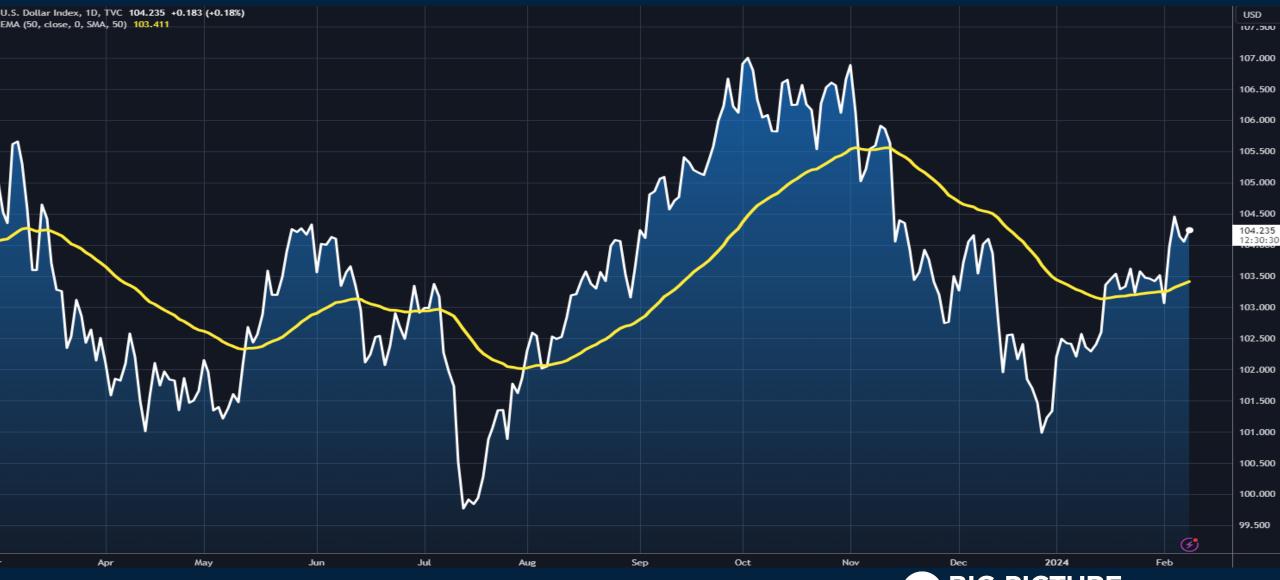

## Price vs. Breadth

Thursday February 8, 2024



#### Crude Oil Futures (Continuous)



#### S&P500 Index





#### S&P500 Futures Chart (Continuous)



#### Percent of Stocks Above 50 DMA



#### Nasdaq 100 ETF (QQQ)





## Volatility Index (VIX)



### U.S. Dollar Currency Index



#### Gold Futures Chart (continuous)



#### Uranium (Sprott Physical Uranium ETF) U.UN



SPDR Bloomberg High Yield Bond ETF





# Trade along with Patrick Become a Member Today

**SIGN UP NOW!** 

Have questions? contact@bigpicturetrading.com



#### **Monthly Membership Includes:**

- Daily "Macro Outlook" video
- Watch Patrick analyze and demonstrate trades LIVE during "Where's the Trade"
- Daily LIVE Q&A
- Weekly position summary
- Hours of FREE educational videos and bootcamps
- Access to members only LIVE webinars

**SIGN UP NOW!**