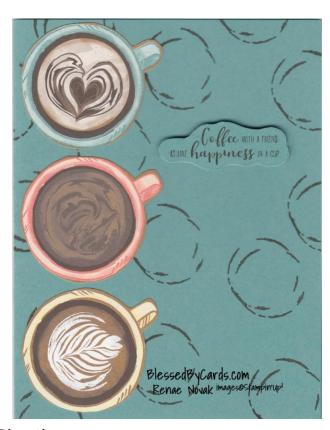

### Latte Love-Card #1

Lost Lagoon CS-  $5\frac{1}{2}$  x  $8\frac{1}{2}$  (card), scrap for greeting A Little Latte DSP- coffee cups Basic White CS- 4 x  $5\frac{1}{4}$ 

Latte Love Bundle (<u>Online exclusive-click here</u>)
Early Espresso Ink

#### Directions

- 1. Score card base in landscape position (aka longer side) at 41/4. Fold and burnish card.
- 2. Randomly stamp coffee circles w/Early Espresso Ink on card front.
- 3. Use Paper Snips to cut three coffee cups from the A Little Latte DSP and attach to left side of card front.
- 4. Stamp greeting w/Early Espresso Ink directly on card front or on scrap of Lost Lagoon CS. Attach w/Mini Stampin' Dimensionals.
- 5. Add Basic White CS to inside and decorate as desired.