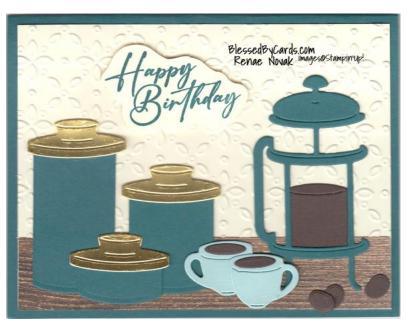

### Latte Love- Card #3

Pretty Peacock CS- 5½ x 8½ (card), 4 x 5½

Very Vanilla CS-4 x 51/4, 2 x 3

Wood grain DSP- 1 x 51/4

Pool Party CS-1½ x 3

Gold Foil CS-1 x 5½

Early Espresso CS-2 x 3

Latte Love Bundle

Pretty Peacock Ink

Eyelet 3-D Embossing Folder

Stampin' Seal Adhesive or Liquid Glue

Stampin' Cut n Emboss Machine

Paper Snips

Stampin' Dimensionals

#### Directions

- 1. Score card base in landscape position (aka longer side) at 41/4. Fold and burnish to create card.
- 2. Use Embossing machine and Eyelet Folder to emboss Very Vanilla panel and add to card front.
- 3. Add strip of Wood grain DSP to bottom of eyelet panel and attach to card front.
- 4. Cut canisters w/ Pretty Peacock CS-see video for details. Crop lids with Gold Foil CS.
- 5. Crop coffee accessories as shown and attach to card front.
- Stamp greeting w/ Pretty Peacock ink and fussy cut with Paper Snips. Add to card front using Stampin' Dimensionals.
- 7. Add Basic White or Very Vanilla panel to inside and decorate as desired.