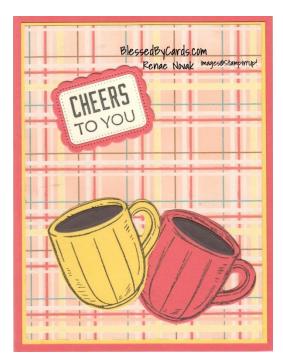

### Latte Love Card #2

Calypso Coral CS- 5½ x 8½ (card), 3 x 4
Daffodil Delight CS-4 x 5¼, 2½ x 2½
Early Espresso CS- 1 x 4
Very Vanilla CS-1¼ x 2
A Little Latte DSP- 3-7/8 x 5 -1/8
Throughout the Year Stamp Set
Unbounded Love Dies
Latte Love Bundle
Early Espresso Ink
Stampin' Seal Adhesive or Liquid Glue

#### Directions-

- 1. Score card base in landscape position (aka longer side) at 41/4. Fold and burnish card.
- Add Daffodil Delight panel to card front and then add layer of A Little Latte DSP.
- Stamp Coffee Mug on Calypso Coral CS and crop with coordinating dies. Crop greeting border with dies from Unbounded Love bundle.
- 4. Use same die to crop Very Vanilla panel and then stamp with greeting from Throughout the Year stamp set.

**NOTE:** I used making paper to mask the greeting so that only Cheers to you stamps.

- 5. Stamp coffee mug on Daffodil Delight CS and crop w/coordinating dies.
- 6. Attach greeting with border and coffee mugs to card front as shown.7
- 7. Add Basic White panel to the inside and decorate as desired.