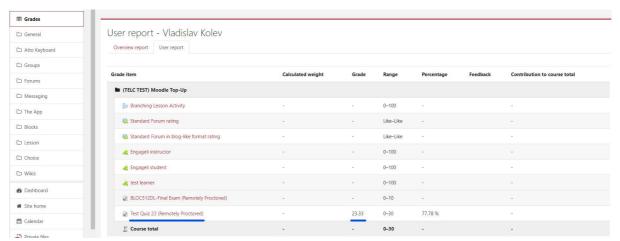

## Checking your grade

Navigate to the Grade area in Moodle and click on it, then you'll see everything in the course – find the item you want to check your grade for, you can then click on it to be taken directly to it.

You can access the quiz directly through the course page in its corresponding section/week.

Your final grade for this quiz is 23.33/30.00.

You can see your grade in the area there, you can also Review the attempt – which will allow you to see individual question grades and any comments the lecturer might have left.