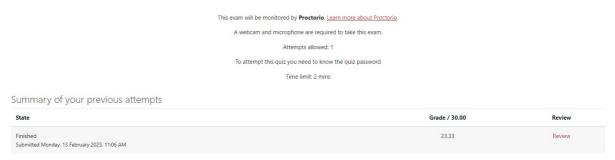

You can access the quiz directly through the course page in its corresponding section/week.

Your final grade for this quiz is 23.33/30.00.

You can see your grade in the area there, you can also Review the attempt – which will allow you to see individual question grades and any comments the lecturer might have left.