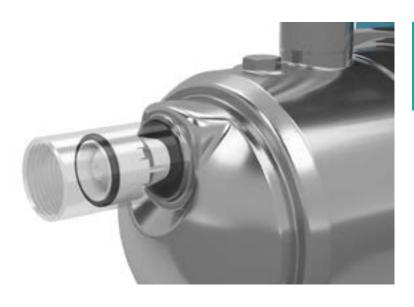

#### easy to inspect and mainta

non return valve on the suction side

# think outside the box

Self priming booster set easy to install and **plug and play** 

Equipped with a **built in frequency converter** a pressure sensore on the discharge side a built in pressure vessel in the pump casing a non return valve on the suction side