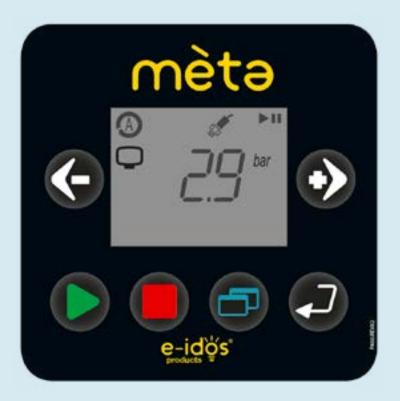

#### interface

#### SIMPLE AND INTUITIVE

it allows to visualize::

- initial screen (rUn, OFF, Stb, Err)
- operating motor frequency
- delivery pressure
- current input supply
- electrical power input supply
- voltage supply