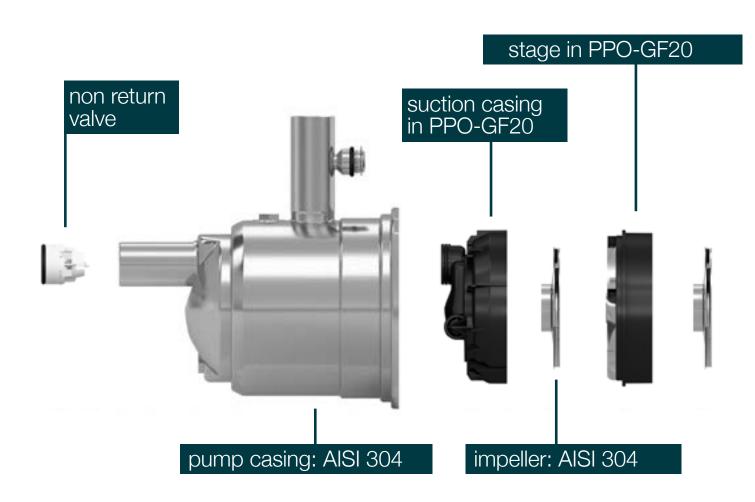

Plug and Play Solution

**Energy Efficiency** 

Compact Design



# think outside the box

Self priming booster set easy to install and **plug and play** 

Equipped with a **built in frequency converter** a pressure sensore on the discharge side a built in pressure vessel in the pump casing a non return valve on the suction side

IE4 motor efficiency class

self priming

variable speed

### application





domestic booster set

irrigation system





residential booster set



### features

- built in frequency converter
- constant pressure
- built in pressure vessel
- high efficiency asynchronous motor
- motor power control
- no hydraulic losses due to measuring devices
- voltage and current control
- monitoring of the maximum starting current

#### easy to inspect and mainta





non return valve on the suction side









#### built in frequency converter

- constant pressure
- variable speed
- energy efficiency

#### protections

- dry-run protection
- self priming detect
- presence of air in the pump casing detection
- small leakages detect
- starts per hour control
- pump blockage control
- power supply control

#### energy efficiency



mèta saves up tp 400W compared to a standard solution

#### interface



#### SIMPLE AND INTUITIVE

it allows to visualize::

- initial screen (rUn, OFF, Stb, Err)
- operating motor frequency
- delivery pressure
- current input supply
- electrical power input supply
- voltage supply

## performance



variable speed

#### dimensions

240mm



the most compact



Calpeda S.p.A.
Via Roggia di Mezzo, 39
36050, Montorso Vicen