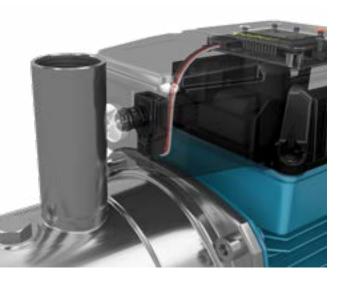

#### interface

#### SIMPLE AND INTUITIVE

it allows to visualize::

- initial screen (rUn, OFF, Stb, Err)
- operating motor frequency
- delivery pressure
- current input supply
- electrical power input supply
- voltage supply