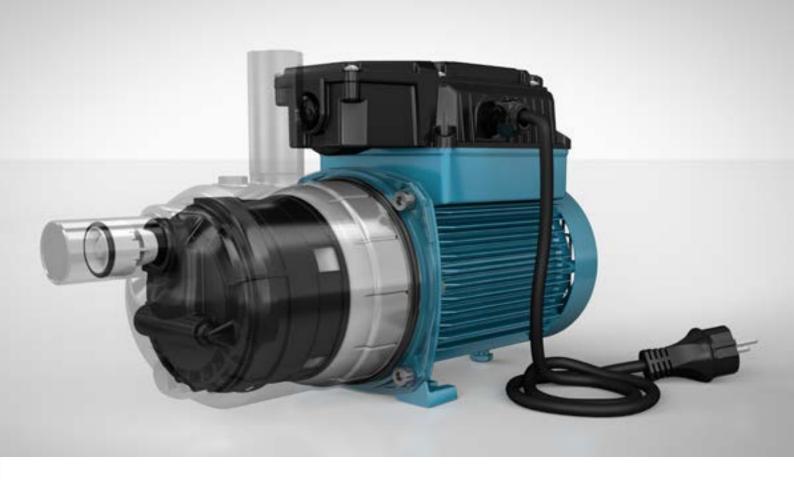

# think outside the box

Self priming booster set easy to install and **plug and play** 

Equipped with a **built in frequency converter** a pressure sensore on the discharge side a built in pressure vessel in the pump casing a non return valve on the suction side

### features

- built in frequency converter
- constant pressure
- built in pressure vessel
- high efficiency asynchronous motor
- motor power control
- no hydraulic losses due to measuring devices
- voltage and current control
- monitoring of the maximum starting current