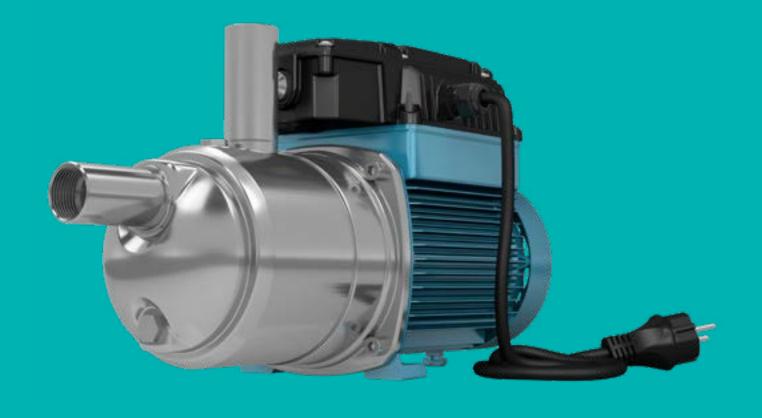

# think outside the box

Self priming booster set easy to install and **plug and play** 

Equipped with a **built in frequency converter** a pressure sensore on the discharge side a built in pressure vessel in the pump casing a non return valve on the suction side

### features

- built in frequency converter
- constant pressure
- built in pressure vessel
- high efficiency asynchronous motor
- motor power control
- no hydraulic losses due to measuring devices
- voltage and current control
- monitoring of the maximum starting current