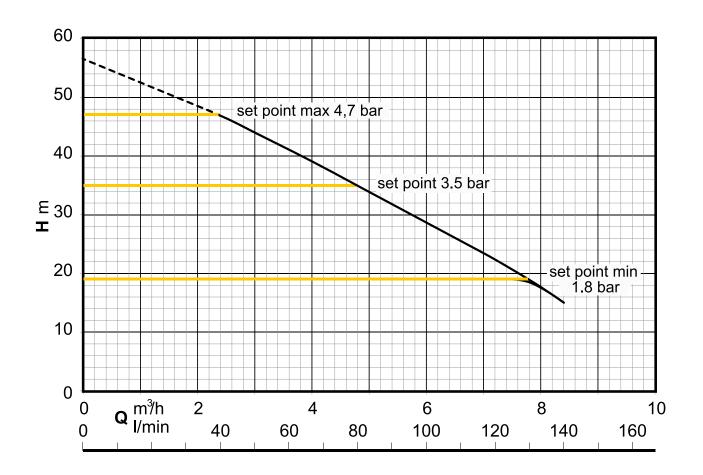

suring devices
- voltage and current control
- monitoring of the maximum starting current

#### easy to inspect and mainta





non return valve on the suction side









#### built in frequency converter

- constant pressure
- variable speed
- energy efficiency

#### protections

- dry-run protection
- self priming detect
- presence of air in the pump casing detection
- small leakages detect
- starts per hour control
- pump blockage control
- power supply control

#### energy efficiency



mèta saves up tp 400W compared to a standard solution

#### interface



#### SIMPLE AND INTUITIVE

it allows to visualize::

- initial screen (rUn, OFF, Stb, Err)
- operating motor frequency
- delivery pressure
- current input supply
- electrical power input supply
- voltage supply

## performance



variable speed

#### dimensions

240mm



the most compact



Calpeda S.p.A.
Via Roggia di Mezzo, 39
36050, Montorso Vicentino
Vicenza (Italy)
Tel. +39 0444476476
Fax +39 0444476477

Web: www.calpeda.com e-mail: info@calpeda.it