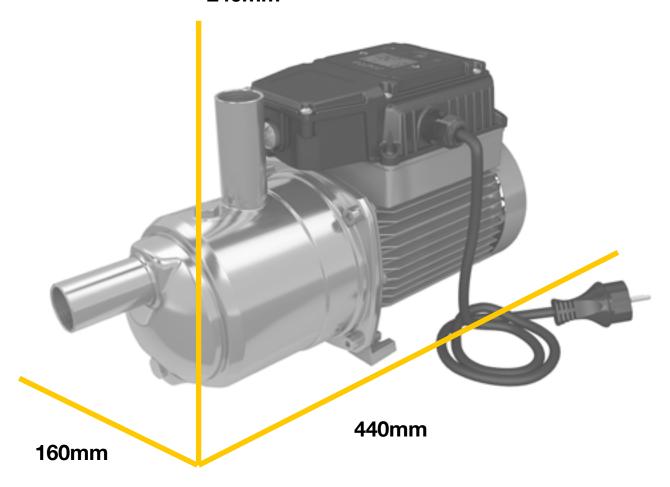

#### dimensions

240mm

the most compact

Calpeda S.p.A.
Via Roggia di Mezzo, 39
36050, Montorso Vicentino
Vicenza (Italy)
Tel. +39 0444476476
Fax +39 0444476477

Web: www.calpeda.com e-mail: info@calpeda.it