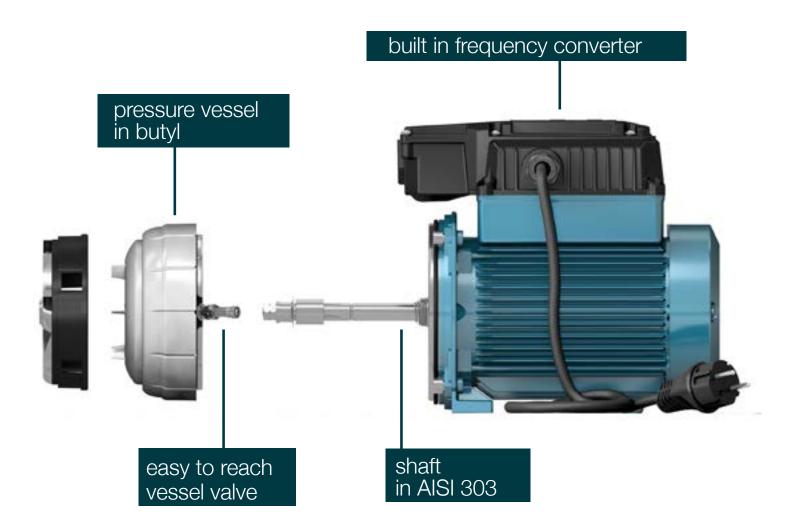

# think outside the box

Self priming booster set easy to install and **plug and play** 

Equipped with a **built in frequency converter** a pressure sensore on the discharge side a built in pressure vessel in the pump casing a non return valve on the suction side

### features

- built in frequency converter
- constant pressure
- built in pressure vessel
- high efficiency asynchronous motor
- motor power control
- no hydraulic losses due to measuring devices
- voltage and current control
- monitoring of the maximum starting current

#### built in frequency converter

- constant pressure
- variable speed
- energy efficiency