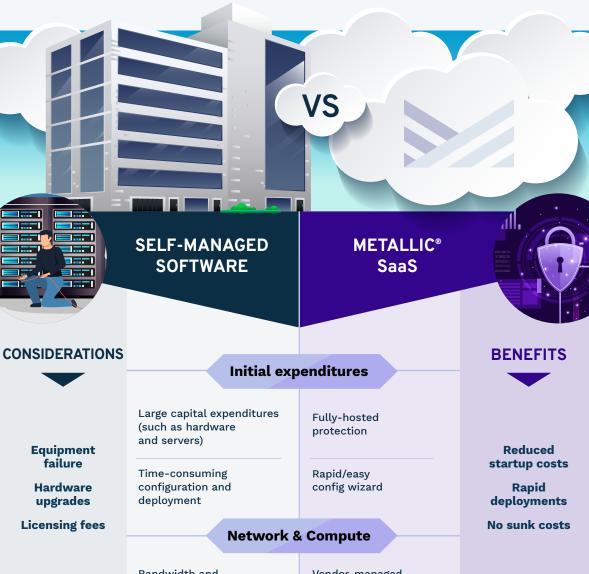

Metallic® Backup for Microsoft 365 delivers enterprise-grade data protection, with simplicity and savings of SaaS. With Metallic®, you get cost-effective protection without the expenditures, overhead and IT burden typically associated with self-managed solutions.

**Maintenance** 

checks **Troubleshooting** 

Routine fixes and updates

Automatic updates Seamless releases

In-product support

updates **Reduced IT burden** 

**Time savings** 

IDC projects **DPaaS will surpass** traditional DRP in 2021 or 2022 SaaSPath 2Q20, April 2020, IDC