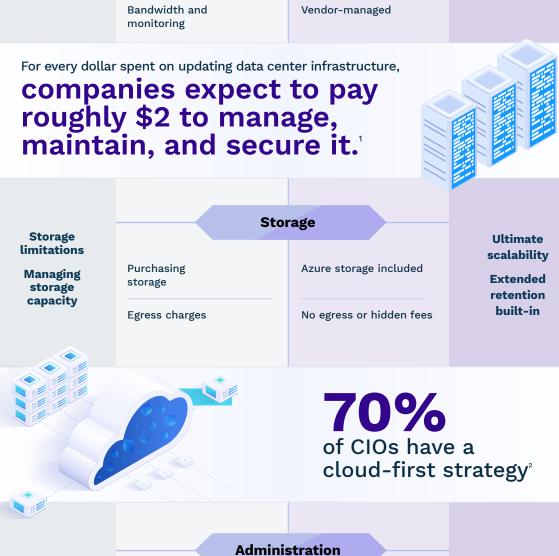

**Maintenance** 

checks **Troubleshooting** 

Routine fixes and updates

Automatic updates Seamless releases

In-product support

updates **Reduced IT burden** 

**Time savings** 

IDC projects **DPaaS will surpass** traditional DRP in 2021 or 2022 SaaSPath 2Q20, April 2020, IDC