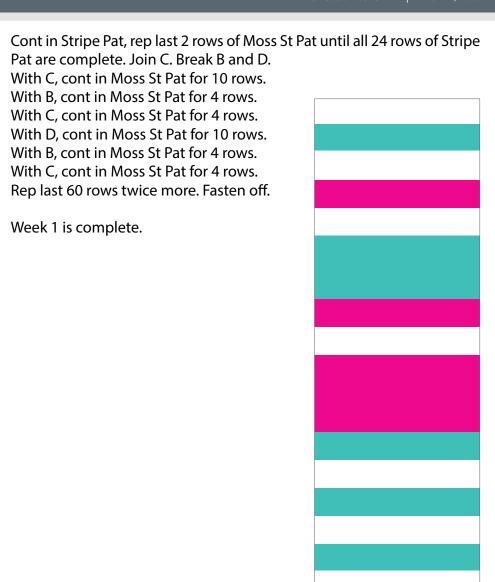

## PANEL 1 **Stripe Pat**

(B-4 rows. D-4 rows) 3 times.These 24 rows form Stripe Pat.

With B, ch 58.

1st row: (RS). 1 sc in 2nd ch from hook. \*Skip next ch. 1 sc in next ch. Rep from \* to end of chain. Turn. 57 sts (sc and ch-1).

**2nd row:** Ch 1. 1 sc in first sc. \*1 sc in next ch-1 sp. Ch 1. Skip next sc. Rep from \* to last ch-1 sp and sc. 1 sc in last ch-1 sp. 1 sc in last sc. Turn. 3rd row: Ch 1. 1 sc in first sc. \*Ch 1. Skip next sc. 1 sc in next ch-1 sp. Rep from \* to last 2 sc. Ch 1. Skip next sc. 1 sc in last sc. Turn.

3 rows of Stripe Pat are complete.

Last 2 rows form Moss St Pat.