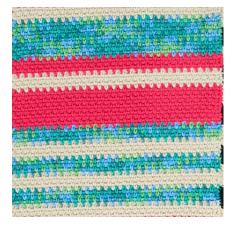

## PANEL 1 **Stripe Pat**

(B-4 rows. D-4 rows) 3 times.These 24 rows form Stripe Pat.

With B, ch 58.

1st row: (RS). 1 sc in 2nd ch from hook. \*Skip next ch. 1 sc in next ch. Rep from \* to end of chain. Turn. 57 sts (sc and ch-1).

**2nd row:** Ch 1. 1 sc in first sc. \*1 sc in next ch-1 sp. Ch 1. Skip next sc. Rep from \* to last ch-1 sp and sc. 1 sc in last ch-1 sp. 1 sc in last sc. Turn. 3rd row: Ch 1. 1 sc in first sc. \*Ch 1. Skip next sc. 1 sc in next ch-1 sp. Rep from \* to last 2 sc. Ch 1. Skip next sc. 1 sc in last sc. Turn.

3 rows of Stripe Pat are complete.

Last 2 rows form Moss St Pat.