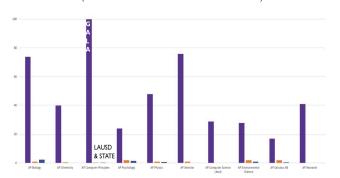

#### **GALA HIGH SCHOOL: AP STEM ENROLLMENT**

PERCENTAGES OF  $9^{TH}$ - $12^{TH}$  Grade Females that took ap stem courses ("STATE" VALUES ARE PUBLIC AND PRIVATE SCHOOLS)