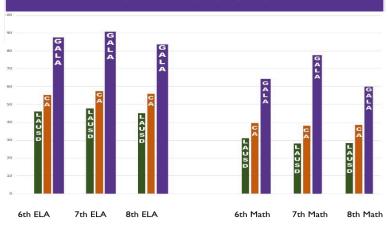

and 79 unique zip codes within Los Angeles, representing a richly varied ethnic and socio-economic community.

A participation and achievement gap exists between female and male students in STEM curriculum within LAUSD.

Women are 50% of the workforce but represent only 25% of STEM workers in the United States.





Girls' school graduates are **3 times** more likely to consider a career in engineering.

DR. LINDA SAX, UCLA

Girls' school grads are 6 times more likely to consider majoring in math, science, and technology compared to girls who attend coed schools.

GOODMAN RESEARCH GROUP

#### **GALA HIGH SCHOOL: AP STEM ENROLLMENT**

PERCENTAGES OF  $9^{TH}$ - $12^{TH}$  Grade Females that took ap stem courses ("STATE" VALUES ARE PUBLIC AND PRIVATE SCHOOLS)



#### **GALA CAASP SCORES**



## Women's Leadership Breakfast

# #LaunchHERFuture

INVEST. ENRICH. IMPACT.

FRIDAY, APRIL 30, 2021 VIRTUAL WOMENS' LEADERSHIP BREAKFAST

### **2021 SPONSORSHIP OPPORTUNITIES**

| DONOR BENEFITS                                         | \$50,000<br>FOUNDER | \$25,000<br>LEGACY | \$10,000<br>PARTNER | \$5,000<br>ADVISOR | <b>\$2,500</b> SUPPORTER | \$1,000<br>ADVOCATE | \$500*<br>FRIEND |
|--------------------------------------------------------|---------------------|--------------------|---------------------|--------------------|--------------------------|---------------------|------------------|
| Tables 2022 IN-PERSON                                  | 2<br>TABLES         | 2<br>TABLES        | <b>1</b><br>TABLE   | <b>1</b><br>TABLE  |                          |                     |