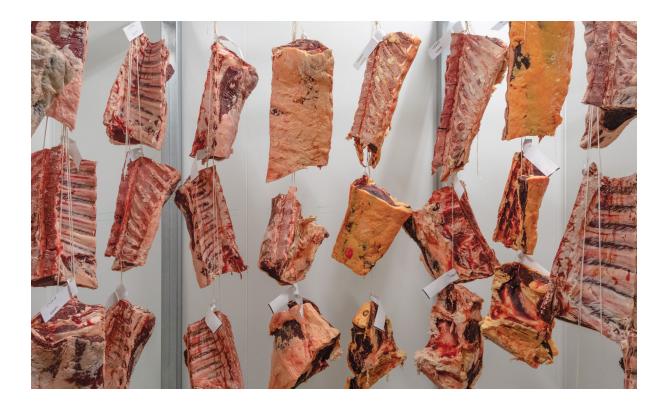

# GAMEKEEPERS DRY AGEING

# DRY AGEING PROGRAM -

We pride ourselves on our dry ageing program. We hand pick the finest beef, pork, lamb and duck products to go into our stateof-the-art facility to produce the best for our Melbourne & Victorian chefs:

- 42-day grass fed beef
- 28-day free-range pork
- 35-day grass-fed lamb
- 7-day corn-fed duck
- 7-day Aylesbury-cross duck

Dry ageing is a process that helps natural enzymes in the meat to break down the connective tissue in the muscle which creates the most tender with a distinctive milky flavour.