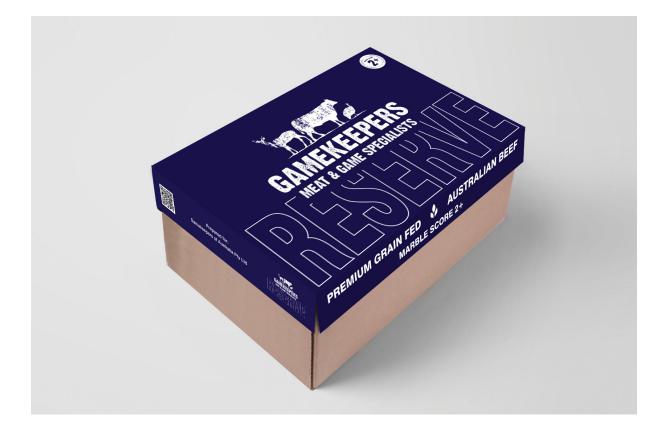

# **GAMEKEEPERS RESERVE MB2+**

| CODE  | PRODUCT                                    |              |
|-------|--------------------------------------------|--------------|
| GRCTF | Gamekeepers Reserve Chuck Tail Flap MB2+   |              |
| GRFL  | Gamekeepers Reserve Flank MB2+             | SERS OF AUST |
| GROB  | Gamekeepers Reserve Oyster Blade MB2+      | MARBLE SCORE |
| GRPEB | Gamekeepers Reserve Point End Brisket MB2+ |              |
| GRPO  | Gamekeepers Reserve Porterhouse MB2+       |              |
| GRRB  | Gamekeepers Reserve Rost Biff MB2+         | 17V NO 3W13  |
| GRRC  | Gamekeepers Reserve Rump Cap MB2+          |              |
| GRSF  | Gamekeepers Reserve Scotch Fillet MB2+     |              |
| GRSRI | Gamekeepers Reserve Short Rib MB2+         |              |
| GRTDR | Gamekeepers Reserve Tenderloin MB2+        |              |
| GRTT  | Gamekeepers Reserve Tri Tip MB2+           |              |