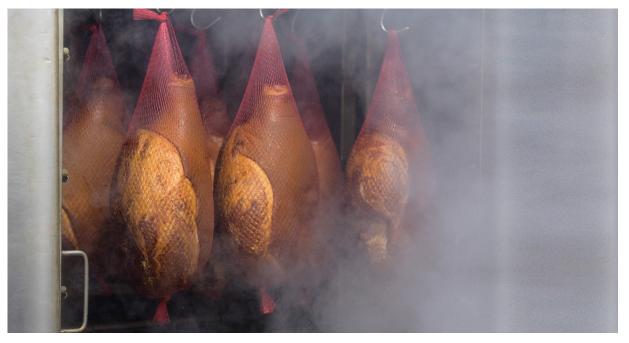

**SMOKE HOUSE** 

An imported Smoke House producing awardwinning woodsmoked ham, Kaiserfleisch, bacon, duck and chicken products.

**BESPOKE BUTCHERY** 

We buy in the whole animal to break down into specialty cuts, offering precision and consistency to cater for bespoke needs.

### THE SMOKEHOUSE -

For our pork products we use 100% Australian female pork ethically bred and reared, with rare breed pigs also available. Our hams are **never tumbled**, which is a process widely used with commercially made ham.

Tumbling, sometimes for 18 hours, enlarges the muscle fibre cross-section which increases water retention capacity allowing hams to gain in excess of 50% in weight when pumped with soy proteins, vegetable gums and water. Commercially made hams are often made up of different pieces of the animal. Gamekeepers hams are made from one pork leg with the start weight the same as the finish weight. We are proud of the way we make our hams, along with the other hand-crafted products that come out of our smokehouse, which is reflected in the taste.

### SMOKEHOUSE RANGE -

| 1      |                                                       |
|--------|-------------------------------------------------------|
| CODE   | PRODUCT                                               |
| KFLE   | Kaiser Fleisch (Smoked Streaky Bacon) - Whole Piece   |
| KFLE1  | Kaiser Fleish - Sliced                                |
| HHSM   | Smoked Ham Hock                                       |
| HOB    | Gamekeepers Free Range Ham - On The Bone              |
| HAM    | Gamekeepers Free Range Leg Ham - Bone Out             |
| HAM1   | Gamekeepers Free Range Leg Ham - Bone Out Sliced      |
| BBSM   | Beef Brisket Smoked                                   |
| OXTSM  | Smoked Ox Tongue                                      |
| PAST   | Pastrami                                              |
| PAST1  | Pastrami - Sliced                                     |
| WPAST  | Wagyu Pastrami                                        |
| WPAST1 | Wagyu Pastrami - Sliced                               |
| BAC    | Woodsmoked Mid Rashers Free Range Bacon - Whole Piece |
| BAC1   | Woodsmoked Mid Rashers Free Range Bacon - Sliced      |
| CSMK   | Smoked Chicken Whole                                  |
| CBSM   | Smoked Chicken Breast                                 |
| DSMK   | Smoked Duck Whole                                     |
| DBSM   | Smoked Duck Breast                                    |
| TBSM   | Smoked Turkey Breast                                  |
| TBSM1  | Smoked Turkey Breast Sliced                           |