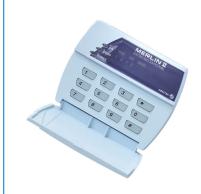

## MERLIN STEALTH DUAL ZONE KEYPAD

The Merlin Stealth dual zone energizer can also be controlled and programmed with the optional LED Merlin Stealth dual zone keypad. The energizer can be installed near the fence and the keypad can be located where it is most convenient for the user.

## **Features:**

- Up to four keypads can be connected to one energizer
- The fence voltage outputs can be adjusted using the keypad
- The siren and gate outputs can be bypassed using the keypad
- This dual zone keypad can be used with Merlin M28X energizer

## **Specifications:**

Size L130mm X 105mm X H30mm

Weight 180g

Power 12V (from the energiser)

supply

| Stock Code | Description                     |
|------------|---------------------------------|
| EE-M2ZKP   | Merlin Stealth Dual Zone Keypad |