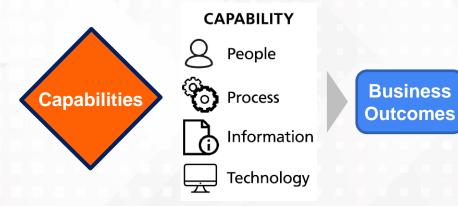

## What is a Business Capability?

A Business Capability is a particular logical combination of People, Process, Information, and Technology necessary to deliver a discrete required outcome to achieve a specific business objective.