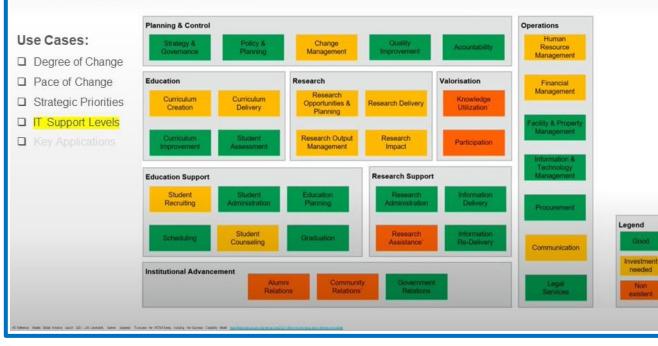

# Two New Key Dimensions of the RFP

### ✓ Business Capabilities

- Encourage an enterprise architecture-based approach to transformation planning and execution
- Higher Education Reference Models (HERM) and its Business Capability Model (BCM) provide a structure
- Bidders will map proposed solutions to the business capabilities they support

### ✓ Business Outcomes

- Align solution investments to the reasons why they are being made
- Business Outcomes Framework for organizing, defining and measuring business impact and value
- Bidders will map proposed solutions to the business outcomes they have enabled