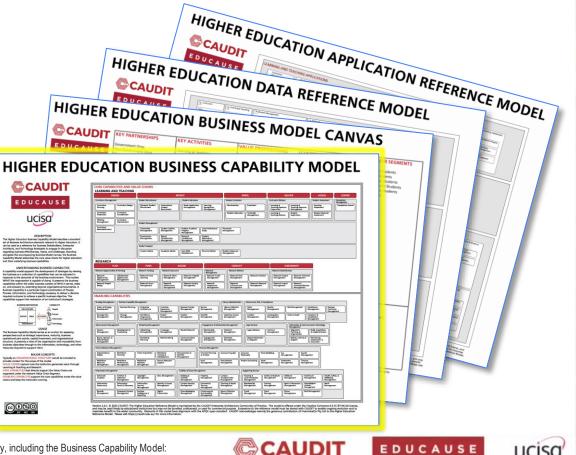

# The Higher Education Reference Models

- **Business Capability Model**
- **Business Model Canvas**
- Data Reference Model
- Application Reference Model

The HERM is a global standard adopted and endorsed in 2021 by:

- **EDUCAUSE**
- CAUDIT
- UCISA
- EUNIS

to facilitate strategic and operational planning and investment.

EDUCAUSE

HE Reference Models Global Initiative Launch 2021 (adapted). To access the HERM library, including the Business Capability Model: https://library.educause.edu/resources/2021/9/the-higher-education-reference-models