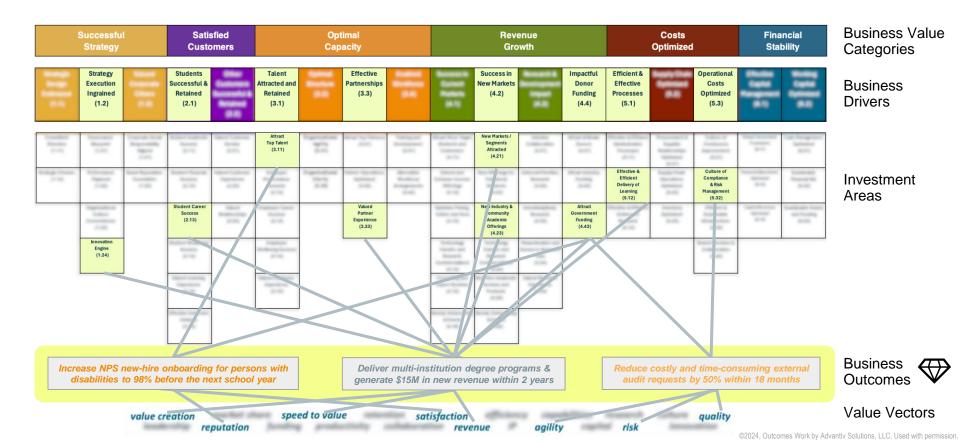

### ✓ Business Outcomes

- Align solution investments to the reasons why they are being made
- Business Outcomes Framework for organizing, defining and measuring business impact and value
- Bidders will map proposed solutions to the business outcomes they have enabled

# Journey to Business Capabilities and Outcomes

**Business** 

Capabilities

**Business** 

**Outcomes** 

- Bulky, burdensome, outdated
- Time, money and energy spent on non-value work
- Rutgers vs PTS dilemma
- Needed to elevate the construct and the conversation
- Business Capabilities and Outcomes
  - Find or build frameworks for both
  - Offer value to all parties well beyond any RFP
- Higher Education Reference Models (HERM)
- Business Outcomes Framework<sup>™</sup>