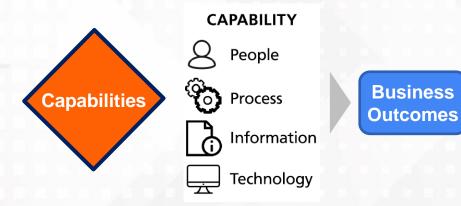

## What is a Business Capability?

A Business Capability is a particular logical combination of People, Process, Information, and Technology necessary to deliver a discrete required outcome to achieve a specific business objective.