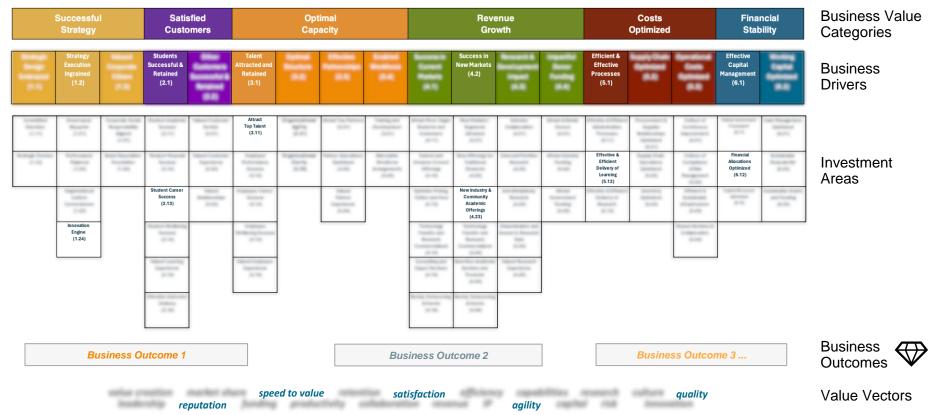

### ✓ Business Outcomes

- Align solution investments to the reasons why they are being made
- Business Outcomes Framework for organizing, defining and measuring business impact and value
- Bidders will map proposed solutions to the business outcomes they have enabled